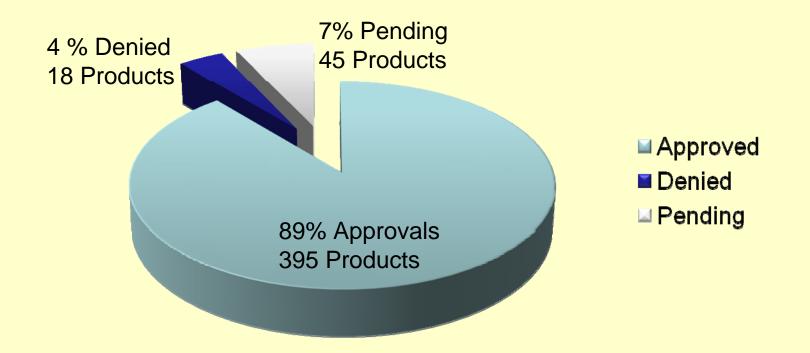

### Kilwin's Made in Store Product Approval

#### **YTD Summary**

Batch Fresh Ice Cream