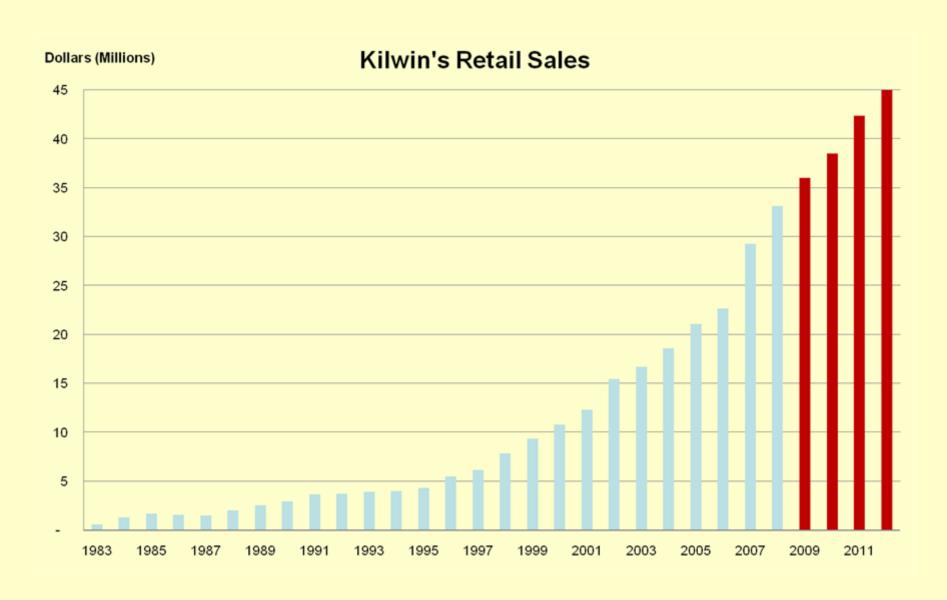

### **Sales History and Projections**

#### DEVELOPMENT ACTIVITY 2005 - 2008

Retail locations opened
 32

Locations in Progress ('09)

Locations Closed

**New Retail Locations** 

2009 Estimated Retail Sales Increase of \$18,000,000 / 90%