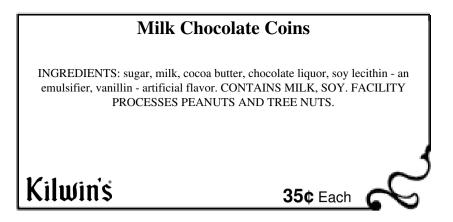

### Milk Chocolate Coins

INGREDIENTS: sugar, milk, cocoa butter, chocolate liquor, soy lecithin - an emulsifier, vanillin - artificial flavor. CONTAINS MILK, SOY. FACILITY PROCESSES PEANUTS AND TREE NUTS.