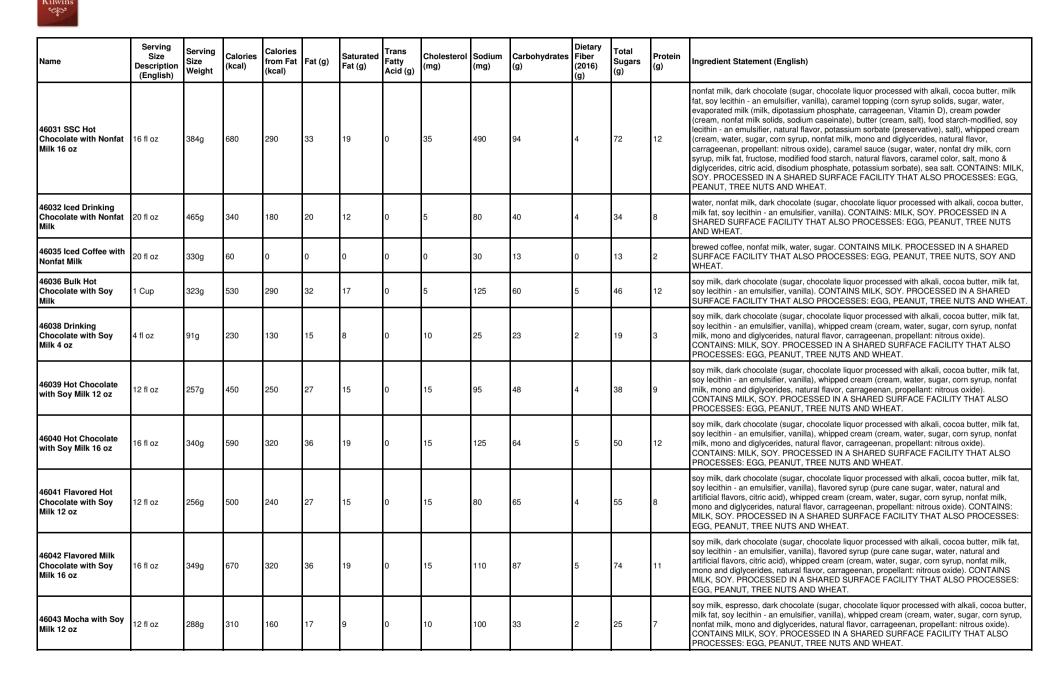

| Name                                            | Serving<br>Size<br>Description<br>(English) | Serving<br>Size<br>Weight | Calories<br>(kcal) | Calories<br>from Fat<br>(kcal) | Fat (g) | Saturated<br>Fat (g) | Trans<br>Fatty<br>Acid (g) | Cholesterol<br>(mg) | Sodium<br>(mg) | Carbohydrates<br>(g) | Dietary<br>Fiber<br>(2016)<br>(g) | Total<br>Sugars<br>(g) | Protein<br>(g) | Ingredient Statement (English)                                                                                                                                                                                                                                                                                                                                                                                                                                                                                                                       |
|-------------------------------------------------|---------------------------------------------|---------------------------|--------------------|--------------------------------|---------|----------------------|----------------------------|---------------------|----------------|----------------------|-----------------------------------|------------------------|----------------|------------------------------------------------------------------------------------------------------------------------------------------------------------------------------------------------------------------------------------------------------------------------------------------------------------------------------------------------------------------------------------------------------------------------------------------------------------------------------------------------------------------------------------------------------|
| 100 Milk Almond<br>Cluster                      | 1 oz                                        | 28g                       | 160                | 100                            | 11      | 4.5                  | 0                          | 5                   | 50             | 13                   | 1                                 | 10                     | 3              | milk chocolate (sugar, cocoa butter, milk, chocolate liquor, soy lecithin - an emulsifier, vanilla),<br>almond pieces (almonds, cottonseed oil, salt), dark chocolate (sugar, chocolate liquor<br>processed with alkali, cocoa butter, milk fat, soy lecithin - an emulsifier, vanilla). CONTAINS:<br>ALMOND, MILK, SOY. MAY CONTAIN TRACES OF: PEANUT, TREE NUTS, EGG AND<br>WHEAT.                                                                                                                                                                 |
| 105 Dark Almond<br>Clusters                     | 1 oz                                        | 28g                       | 150                | 110                            | 12      | 4.5                  | 0                          | 0                   | 35             | 13                   | 2                                 | 9                      | 3              | dark chocolate (sugar, chocolate liquor processed with alkali, cocoa butter, milk fat, soy lecithin<br>- an emulsifier, vanilla), almond pieces (almonds, cottonseed oil, salt). CONTAINS: ALMOND,<br>MILK, SOY. MAY CONTAIN TRACES OF: PEANUT, TREE NUTS, EGG AND WHEAT.                                                                                                                                                                                                                                                                            |
| 110 Milk Cashew<br>Clusters                     | 1 oz                                        | 28g                       | 160                | 100                            | 11      | 5                    | 0                          | 5                   | 40             | 14                   | 1                                 | 11                     | 3              | milk chocolate (sugar, cocoa butter, milk, chocolate liquor, soy lecithin - an emulsifier, vanilla),<br>roasted cashews (cashews, peanut oil, salt), dark chocolate (sugar, chocolate liquor processed<br>with alkali, cocoa butter, milk fat, soy lecithin - an emulsifier, vanilla). CONTAINS: CASHEW,<br>MILK, SOY. MAY CONTAIN TRACES OF: PEANUT, TREE NUTS, EGG AND WHEAT.                                                                                                                                                                      |
| 115 Dark Cashew<br>Clusters                     | 1 oz                                        | 28g                       | 150                | 100                            | 11      | 5                    | 0                          | 0                   | 25             | 14                   | 2                                 | 10                     | 2              | dark chocolate (sugar, chocolate liquor processed with alkali, cocoa butter, milk fat, soy lecithin<br>- an emulsifier, vanilla), roasted cashews (cashews, peanut oil, salt). CONTAINS: CASHEW,<br>MILK, SOY. MAY CONTAIN TRACES OF: PEANUT, TREE NUTS, EGG AND WHEAT.                                                                                                                                                                                                                                                                              |
| 120 Milk Coconut<br>Clusters                    | 1 oz                                        | 28g                       | 160                | 100                            | 11      | 7                    | 0                          | 5                   | 20             | 15                   | 1                                 | 14                     | 2              | milk chocolate (sugar, cocoa butter, milk, chocolate liquor, soy lecithin - an emulsifier, vanilla),<br>coconut flakes (coconut, sugar, dextrose, salt), dark chocolate (sugar, chocolate liquor<br>processed with alkali, cocoa butter, milk fat, soy lecithin - an emulsifier, vanilla). CONTAINS:<br>COCONUT, MILK, SOY. MAY CONTAIN TRACES OF: PEANUT, TREE NUTS, EGG AND<br>WHEAT.                                                                                                                                                              |
| 125 Dark Coconut<br>Clusters                    | 1 oz                                        | 28g                       | 150                | 100                            | 11      | 7                    | 0                          | 0                   | 5              | 15                   | 2                                 | 12                     | 1              | dark chocolate (sugar, chocolate liquor processed with alkali, cocoa butter, milk fat, soy lecithin<br>- an emulsifier, vanilla), coconut flakes (coconut, sugar, dextrose, salt). CONTAINS:<br>COCONUT, MILK, SOY. MAY CONTAIN TRACES OF: PEANUT, TREE NUTS, EGG AND<br>WHEAT.                                                                                                                                                                                                                                                                      |
| 130 Milk Peanut<br>Clusters                     | 1 oz                                        | 28g                       | 160                | 100                            | 11      | 4.5                  | 0                          | 5                   | 55             | 13                   | 1                                 | 10                     | 4              | milk chocolate (sugar, cocoa butter, milk, chocolate liquor, soy lecithin - an emulsifier, vanilla),<br>roasted peanuts (peanuts, peanut oil, salt), dark chocolate (sugar, chocolate liquor processed<br>with alkali, cocoa butter, milk fat, soy lecithin - an emulsifier, vanilla). CONTAINS: MILK,<br>PEANUT, SOY. MAY CONTAIN TRACES OF: TREE NUTS, EGG AND WHEAT.                                                                                                                                                                              |
| 135 Dark Peanut<br>Clusters                     | 1 oz                                        | 28g                       | 150                | 100                            | 12      | 4.5                  | 0                          | 0                   | 40             | 13                   | 2                                 | 9                      | 3              | dark chocolate (sugar, chocolate liquor processed with alkali, cocoa butter, milk fat, soy lecithin<br>- an emulsifier, vanilla), roasted peanuts (peanuts, peanut oil, salt). CONTAINS: MILK,<br>PEANUT, SOY. MAY CONTAIN TRACES OF: TREE NUTS, EGG AND WHEAT.                                                                                                                                                                                                                                                                                      |
| 150 Milk Raisin<br>Clusters                     | 1 oz                                        | 28g                       | 130                | 60                             | 7       | 4                    | 0                          | 5                   | 15             | 18                   | 1                                 | 15                     | 1              | milk chocolate (sugar, cocoa butter, milk, chocolate liquor, soy lecithin - an emulsifier, vanilla),<br>raisins, dark chocolate (sugar, chocolate liquor processed with alkali, cocoa butter, milk fat, soy<br>lecithin - an emulsifier, vanilla). CONTAINS: MILK, SOY. MAY CONTAIN TRACES OF:<br>PEANUT, TREE NUTS, EGG AND WHEAT.                                                                                                                                                                                                                  |
| 200 Milk Almond Bark                            | 1 oz                                        | 28g                       | 160                | 90                             | 10      | 5                    | 0                          | 5                   | 30             | 15                   | 1                                 | 13                     | 2              | milk chocolate (sugar, cocoa butter, milk, chocolate liquor, soy lecithin - an emulsifier, vanilla),<br>almond pieces (almonds, cottonseed oil, salt). CONTAINS: ALMOND, MILK, SOY. MAY<br>CONTAIN TRACES OF: PEANUT, TREE NUTS, EGG AND WHEAT.                                                                                                                                                                                                                                                                                                      |
| 205 White Almond<br>Bark                        | 1 oz                                        | 28g                       | 160                | 90                             | 10      | 5                    | 0                          | 5                   | 45             | 15                   | 0                                 | 14                     | 2              | white chocolate (sugar, cocoa butter, milk, soy lecithin - an emulsifier, salt, vanilla), almond<br>pieces (almonds, cottonseed oil, salt). CONTAINS: ALMOND, MILK, SOY. MAY CONTAIN<br>TRACES OF: PEANUT, TREE NUTS, EGG AND WHEAT.                                                                                                                                                                                                                                                                                                                 |
| 210 Milk Cookies &<br>Cream Bark 2.5 lbs<br>Box | 1 oz                                        | 28g                       | 150                | 80                             | 9       | 6                    | 0                          | 5                   | 30             | 17                   | 0                                 | 14                     | 2              | milk chocolate (sugar, cocoa butter, milk, chocolate liquor, soy lecithin, vanilla), chocolate<br>sandwich cookie pieces (unbleached enriched flour [wheat flour, niacin, reduced iron, thiamine<br>mononitrate, riboflavin, folic acid], sugar, palm and/or canola oil, cocoa processed with alkali,<br>invert sugar, leavening [baking soda and/or calcium phosphate], soy lecithin, salt, chocolate,<br>artificial flavor). CONTAINS: MILK, SOY, WHEAT. PROCESSED IN A SHARED SURFACE<br>FACILITY THAT ALSO PROCESSES EGG, PEANUTS AND TREE NUTS. |