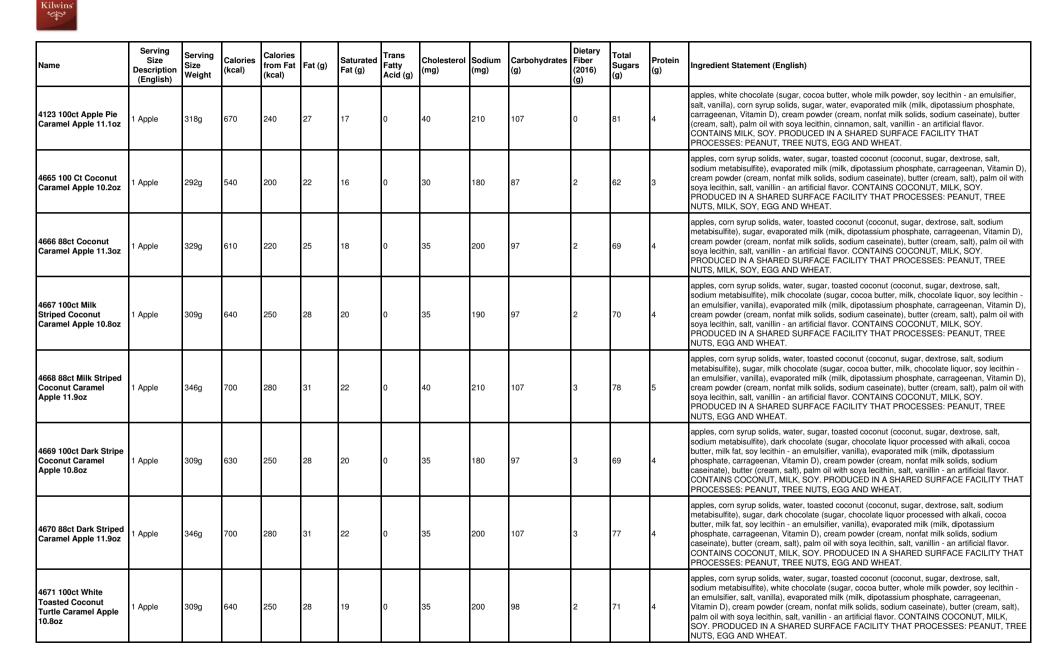

40g                      | 660                | 270                            | 30      | 11                   | 0                          | 35                  | 180            | 96                   | 3                                 | 64                     | 10             | apples, peanuts, corn syrup solids, water, sugar, evaporated milk (milk, dipotassium<br>phosphate, carrageenan, Vitamin D), cream powder (cream, nonfat milk solids, sodium<br>caseinate), butter (cream, salt), palm oil with soya lecithin, salt, vanillin - an artificial flavor.<br>CONTAINS: MILK, PEANUT, SOY. PRODUCED IN A SHARED SURFACE FACILITY THAT<br>PROCESSES: TREE NUTS, EGG AND WHEAT.                                                                                                                           |





| Name                                                                 | Serving<br>Size<br>Description<br>(English) | Serving<br>Size<br>Weight | Calories<br>(kcal) | Calories<br>from Fat<br>(kcal) | Fat (g) |    | Trans<br>Fatty<br>Acid (g) | Cholesterol<br>(mg) | Sodium<br>(mg) |     | Dietary<br>Fiber<br>(2016)<br>(g) | Total<br>Sugars<br>(g) | Protein<br>(g) | Ingredient Statement (English)