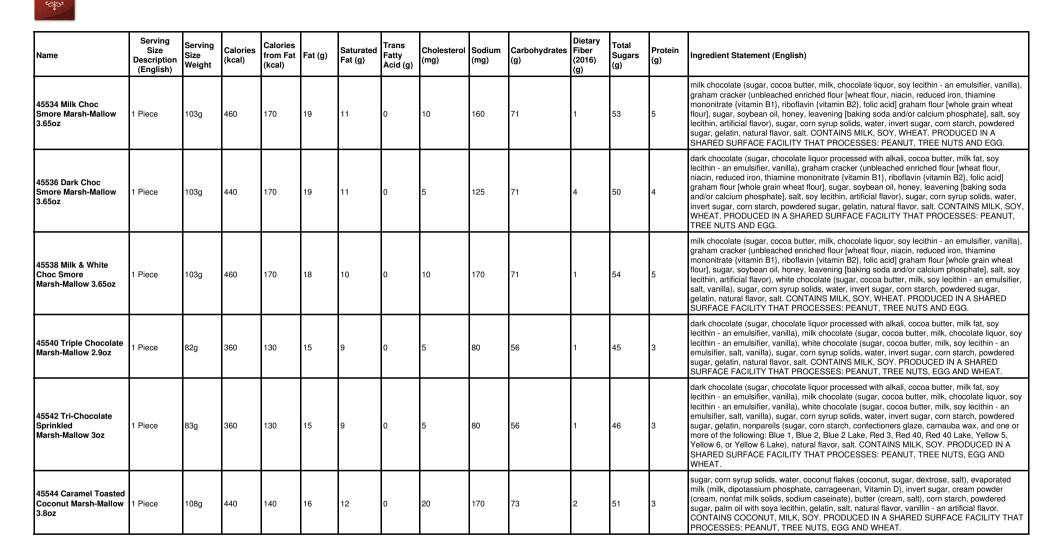

one or more of the following: Blue 1, Blue 2, Blue 2 Lake, Red 3, Red 40, Red 40 Lake,<br>Yellow 5, Yellow 6, or Yellow 6 Lake), natural flavor, salt. CONTAINS MILK, SOY.<br>PRODUCED IN A SHARED SURFACE FACILITY THAT PROCESSES: PEANUT, TREE<br>NUTS, EGG AND WHEAT.                                                                                                                                                                                                                                                                                                                                                                                                                                                                                                                                 |

Kilwins



Kilwins





| Name                                                             | Serving<br>Size<br>Description<br>(English) | Serving<br>Size<br>Weight | Calories | Calories<br>from Fat<br>(kcal) | Fat (g) | Saturated | Trans<br>Fatty<br>Acid (g) | Cholesterol<br>(mg) | Sodium<br>(mg) | Carbohydrates<br>(g) | Dietary<br>Fiber<br>(2016)<br>(g) | Total<br>Sugars<br>(g) | Protein<br>(g) | Ingredient Statement (English)