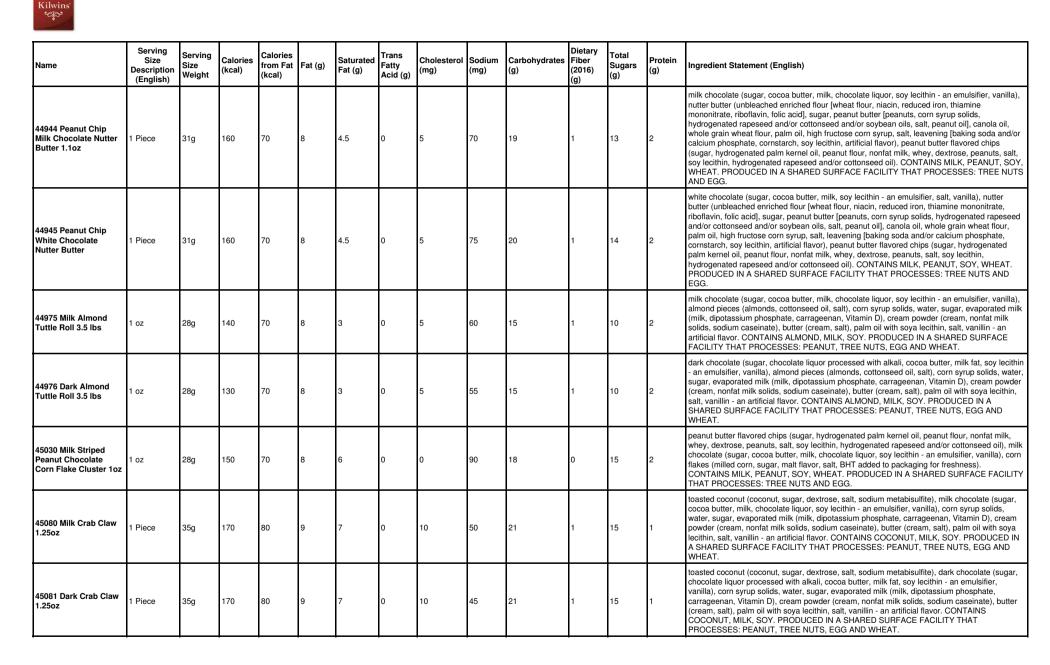

| Name                                            | Serving<br>Size<br>Description<br>(English) | Serving<br>Size<br>Weight | Calories<br>(kcal) | Calories<br>from Fat<br>(kcal) | Fat (g) | Saturated<br>Fat (g) | Trans<br>Fatty<br>Acid (g) | Cholesterol<br>(mg) | Sodium<br>(mg) | Carbohydrates<br>(g) | Dietary<br>Fiber<br>(2016)<br>(g) | Total<br>Sugars<br>(g) | Protein<br>(g) | Ingredient Statement (English)                                                                                                                                                                                                                                                                                                                                                                                                                                                                                                                       |
|-------------------------------------------------|---------------------------------------------|---------------------------|--------------------|--------------------------------|---------|----------------------|----------------------------|---------------------|----------------|----------------------|-----------------------------------|------------------------|----------------|------------------------------------------------------------------------------------------------------------------------------------------------------------------------------------------------------------------------------------------------------------------------------------------------------------------------------------------------------------------------------------------------------------------------------------------------------------------------------------------------------------------------------------------------------|
| 100 Milk Almond<br>Cluster                      | 1 oz                                        | 28g                       | 160                | 100                            | 11      | 4.5                  | 0                          | 5                   | 50             | 13                   | 1                                 | 10                     | 3              | milk chocolate (sugar, cocoa butter, milk, chocolate liquor, soy lecithin - an emulsifier, vanilla),<br>almond pieces (almonds, cottonseed oil, salt), dark chocolate (sugar, chocolate liquor<br>processed with alkali, cocoa butter, milk fat, soy lecithin - an emulsifier, vanilla). CONTAINS:<br>ALMOND, MILK, SOY. MAY CONTAIN TRACES OF: PEANUT, TREE NUTS, EGG AND<br>WHEAT.                                                                                                                                                                 |
| 105 Dark Almond<br>Clusters                     | 1 oz                                        | 28g                       | 150                | 110                            | 12      | 4.5                  | 0                          | 0                   | 35             | 13                   | 2                                 | 9                      | 3              | dark chocolate (sugar, chocolate liquor processed with alkali, cocoa butter, milk fat, soy lecithin<br>- an emulsifier, vanilla), almond pieces (almonds, cottonseed oil, salt). CONTAINS: ALMOND,<br>MILK, SOY. MAY CONTAIN TRACES OF: PEANUT, TREE NUTS, EGG AND WHEAT.                                                                                                                                                                                                                                                                            |
| 110 Milk Cashew<br>Clusters                     | 1 oz                                        | 28g                       | 160                | 100                            | 11      | 5                    | 0                          | 5                   | 40             | 14                   | 1                                 | 11                     | 3              | milk chocolate (sugar, cocoa butter, milk, chocolate liquor, soy lecithin - an emulsifier, vanilla),<br>roasted cashews (cashews, peanut oil, salt), dark chocolate (sugar, chocolate liquor processed<br>with alkali, cocoa butter, milk fat, soy lecithin - an emulsifier, vanilla). CONTAINS: CASHEW,<br>MILK, SOY. MAY CONTAIN TRACES OF: PEANUT, TREE NUTS, EGG AND WHEAT.                                                                                                                                                                      |
| 115 Dark Cashew<br>Clusters                     | 1 oz                                        | 28g                       | 150                | 100                            | 11      | 5                    | 0                          | 0                   | 25             | 14                   | 2                                 | 10                     | 2              | dark chocolate (sugar, chocolate liquor processed with alkali, cocoa butter, milk fat, soy lecithin<br>- an emulsifier, vanilla), roasted cashews (cashews, peanut oil, salt). CONTAINS: CASHEW,<br>MILK, SOY. MAY CONTAIN TRACES OF: PEANUT, TREE NUTS, EGG AND WHEAT.                                                                                                                                                                                                                                                                              |
| 120 Milk Coconut<br>Clusters                    | 1 oz                                        | 28g                       | 160                | 100                            | 11      | 7                    | 0                          | 5                   | 20             | 15                   | 1                                 | 14                     | 2              | milk chocolate (sugar, cocoa butter, milk, chocolate liquor, soy lecithin - an emulsifier, vanilla),<br>coconut flakes (coconut, sugar, dextrose, salt), dark chocolate (sugar, chocolate liquor<br>processed with alkali, cocoa butter, milk fat, soy lecithin - an emulsifier, vanilla). CONTAINS:<br>COCONUT, MILK, SOY. MAY CONTAIN TRACES OF: PEANUT, TREE NUTS, EGG AND<br>WHEAT.                                                                                                                                                              |
| 125 Dark Coconut<br>Clusters                    | 1 oz                                        | 28g                       | 150                | 100                            | 11      | 7                    | 0                          | 0                   | 5              | 15                   | 2                                 | 12                     | 1              | dark chocolate (sugar, chocolate liquor processed with alkali, cocoa butter, milk fat, soy lecithin<br>- an emulsifier, vanilla), coconut flakes (coconut, sugar, dextrose, salt). CONTAINS:<br>COCONUT, MILK, SOY. MAY CONTAIN TRACES OF: PEANUT, TREE NUTS, EGG AND<br>WHEAT.                                                                                                                                                                                                                                                                      |
| 130 Milk Peanut<br>Clusters                     | 1 oz                                        | 28g                       | 160                | 100                            | 11      | 4.5                  | 0                          | 5                   | 55             | 13                   | 1                                 | 10                     | 4              | milk chocolate (sugar, cocoa butter, milk, chocolate liquor, soy lecithin - an emulsifier, vanilla),<br>roasted peanuts (peanuts, peanut oil, salt), dark chocolate (sugar, chocolate liquor processed<br>with alkali, cocoa butter, milk fat, soy lecithin - an emulsifier, vanilla). CONTAINS: MILK,<br>PEANUT, SOY. MAY CONTAIN TRACES OF: TREE NUTS, EGG AND WHEAT.                                                                                                                                                                              |
| 135 Dark Peanut<br>Clusters                     | 1 oz                                        | 28g                       | 150                | 100                            | 12      | 4.5                  | 0                          | 0                   | 40             | 13                   | 2                                 | 9                      | 3              | dark chocolate (sugar, chocolate liquor processed with alkali, cocoa butter, milk fat, soy lecithin<br>- an emulsifier, vanilla), roasted peanuts (peanuts, peanut oil, salt). CONTAINS: MILK,<br>PEANUT, SOY. MAY CONTAIN TRACES OF: TREE NUTS, EGG AND WHEAT.                                                                                                                                                                                                                                                                                      |
| 150 Milk Raisin<br>Clusters                     | 1 oz                                        | 28g                       | 130                | 60                             | 7       | 4                    | 0                          | 5                   | 15             | 18                   | 1                                 | 15                     | 1              | milk chocolate (sugar, cocoa butter, milk, chocolate liquor, soy lecithin - an emulsifier, vanilla),<br>raisins, dark chocolate (sugar, chocolate liquor processed with alkali, cocoa butter, milk fat, soy<br>lecithin - an emulsifier, vanilla). CONTAINS: MILK, SOY. MAY CONTAIN TRACES OF:<br>PEANUT, TREE NUTS, EGG AND WHEAT.                                                                                                                                                                                                                  |
| 200 Milk Almond Bark                            | 1 oz                                        | 28g                       | 160                | 90                             | 10      | 5                    | 0                          | 5                   | 30             | 15                   | 1                                 | 13                     | 2              | milk chocolate (sugar, cocoa butter, milk, chocolate liquor, soy lecithin - an emulsifier, vanilla),<br>almond pieces (almonds, cottonseed oil, salt). CONTAINS: ALMOND, MILK, SOY. MAY<br>CONTAIN TRACES OF: PEANUT, TREE NUTS, EGG AND WHEAT.                                                                                                                                                                                                                                                                                                      |
| 205 White Almond<br>Bark                        | 1 oz                                        | 28g                       | 160                | 90                             | 10      | 5                    | 0                          | 5                   | 45             | 15                   | 0                                 | 14                     | 2              | white chocolate (sugar, cocoa butter, milk, soy lecithin - an emulsifier, salt, vanilla), almond<br>pieces (almonds, cottonseed oil, salt). CONTAINS: ALMOND, MILK, SOY. MAY CONTAIN<br>TRACES OF: PEANUT, TREE NUTS, EGG AND WHEAT.                                                                                                                                                                                                                                                                                                                 |
| 210 Milk Cookies &<br>Cream Bark 2.5 lbs<br>Box | 1 oz                                        | 28g                       | 150                | 80                             | 9       | 6                    | 0                          | 5                   | 30             | 17                   | 0                                 | 14                     | 2              | milk chocolate (sugar, cocoa butter, milk, chocolate liquor, soy lecithin, vanilla), chocolate<br>sandwich cookie pieces (unbleached enriched flour [wheat flour, niacin, reduced iron, thiamine<br>mononitrate, riboflavin, folic acid], sugar, palm and/or canola oil, cocoa processed with alkali,<br>invert sugar, leavening [baking soda and/or calcium phosphate], soy lecithin, salt, chocolate,<br>artificial flavor). CONTAINS: MILK, SOY, WHEAT. PROCESSED IN A SHARED SURFACE<br>FACILITY THAT ALSO PROCESSES EGG, PEANUTS AND TREE NUTS. |