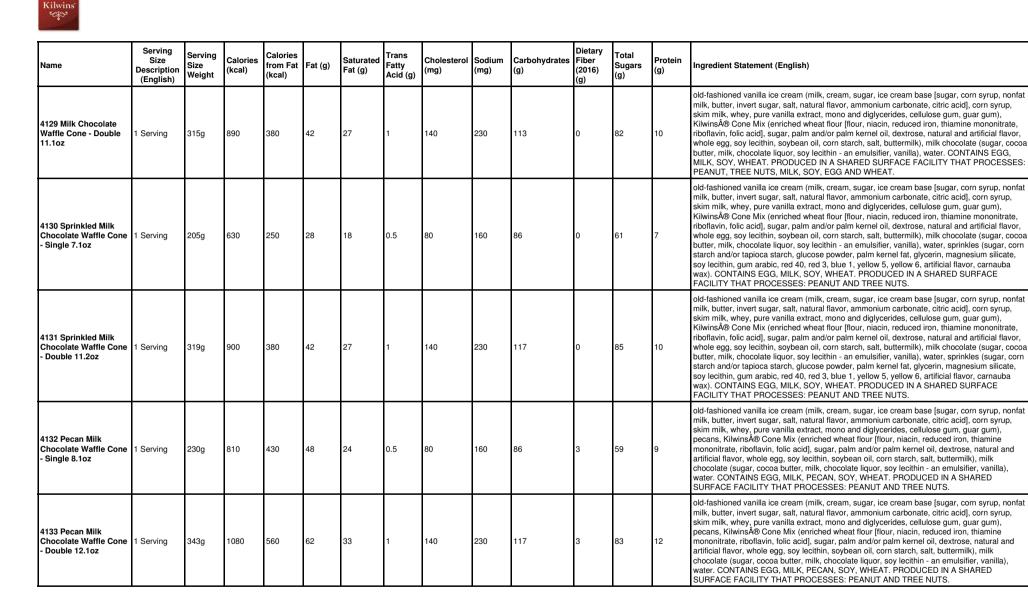

| old-fashioned vanilla ice cream (milk, cream, sugar, ice cream base [sugar, corn syrup, nonfat<br>milk, butter, invert sugar, salt, natural flavor, ammonium carbonate, citric acid], corn syrup,<br>skim milk, whey, pure vanilla extract, mono and diglycerides, cellulose gum, guar gum),<br>KilwinsÅ® Cone Mix (enriched wheat flour [flour, niacin, reduced iron, thiamine mononitrate,<br>riboflavin, folic acid], sugar, palm and/or palm kernel oil, dextrose, natural and artificial flavor,<br>whole egg, soy lecithin, soybean oil, corn starch, salt, buttermilk), milk chocolate (sugar, cocca<br>butter, milk, chocolate liquor, soy lecithin - an emulsifier, vanilla), water. CONTAINS EGG,<br>MILK, SOY, WHEAT. PRODUCED IN A SHARED SURFACE FACILITY THAT PROCESSES:<br>PEANUT AND TREE NUTS.        |



Kilwins'

| Name                                | Serving<br>Size<br>Description<br>(English) | Serving<br>Size<br>Weight | Calories<br>(kcal) | Calories<br>from Fat<br>(kcal) | Fat (g) | Saturated<br>Fat (g) | Trans<br>Fatty<br>Acid (g) | Cholesterol<br>(mg) |     | Carbohydrates<br>(g) | Dietary<br>Fiber<br>(2016)<br>(g) | Total<br>Sugars<br>(g) | Protein<br>(g) | Ingredient Statement (English)