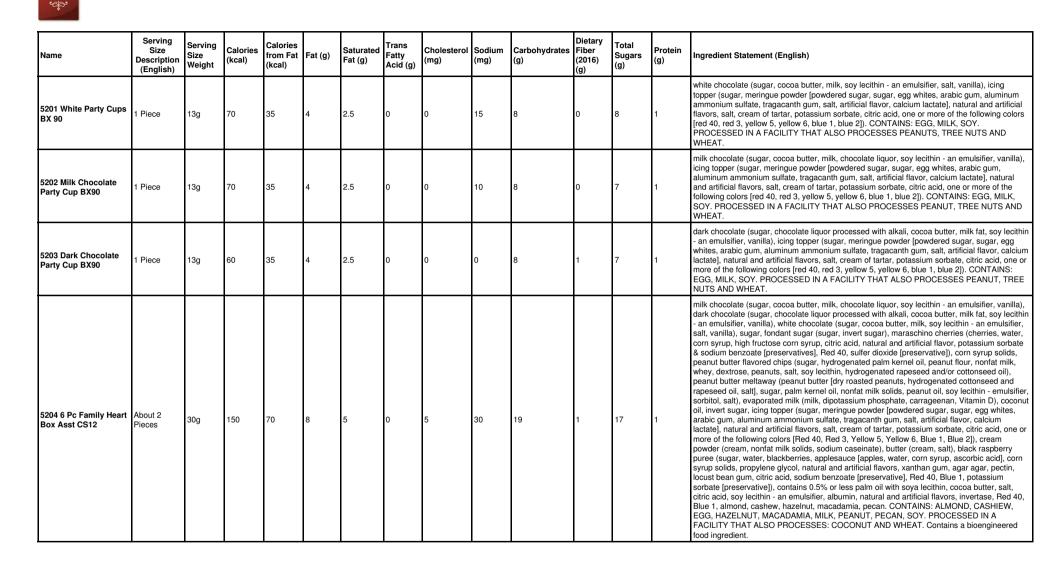

| Name                                            | Serving<br>Size<br>Description<br>(English) | Serving<br>Size<br>Weight | Calories<br>(kcal) | Calories<br>from Fat<br>(kcal) | Fat (g) | Saturated<br>Fat (g) | Trans<br>Fatty<br>Acid (g) | Cholesterol<br>(mg) | Sodium<br>(mg) | Carbohydrates<br>(g) | Dietary<br>Fiber<br>(2016)<br>(g) | Total<br>Sugars<br>(g) | Protein<br>(g) | Ingredient Statement (English)                                                                                                                                                                                                                                                                                                                                                                                                                                                                                                                       |
|-------------------------------------------------|---------------------------------------------|---------------------------|--------------------|--------------------------------|---------|----------------------|----------------------------|---------------------|----------------|----------------------|-----------------------------------|------------------------|----------------|------------------------------------------------------------------------------------------------------------------------------------------------------------------------------------------------------------------------------------------------------------------------------------------------------------------------------------------------------------------------------------------------------------------------------------------------------------------------------------------------------------------------------------------------------|
| 100 Milk Almond<br>Cluster                      | 1 oz                                        | 28g                       | 160                | 100                            | 11      | 4.5                  | 0                          | 5                   | 50             | 13                   | 1                                 | 10                     | 3              | milk chocolate (sugar, cocoa butter, milk, chocolate liquor, soy lecithin - an emulsifier, vanilla),<br>almond pieces (almonds, cottonseed oil, salt), dark chocolate (sugar, chocolate liquor<br>processed with alkali, cocoa butter, milk fat, soy lecithin - an emulsifier, vanilla). CONTAINS:<br>ALMOND, MILK, SOY. MAY CONTAIN TRACES OF: PEANUT, TREE NUTS, EGG AND<br>WHEAT.                                                                                                                                                                 |
| 105 Dark Almond<br>Clusters                     | 1 oz                                        | 28g                       | 150                | 110                            | 12      | 4.5                  | 0                          | 0                   | 35             | 13                   | 2                                 | 9                      | 3              | dark chocolate (sugar, chocolate liquor processed with alkali, cocoa butter, milk fat, soy lecithin<br>- an emulsifier, vanilla), almond pieces (almonds, cottonseed oil, salt). CONTAINS: ALMOND,<br>MILK, SOY. MAY CONTAIN TRACES OF: PEANUT, TREE NUTS, EGG AND WHEAT.                                                                                                                                                                                                                                                                            |
| 110 Milk Cashew<br>Clusters                     | 1 oz                                        | 28g                       | 160                | 100                            | 11      | 5                    | 0                          | 5                   | 40             | 14                   | 1                                 | 11                     | 3              | milk chocolate (sugar, cocoa butter, milk, chocolate liquor, soy lecithin - an emulsifier, vanilla),<br>roasted cashews (cashews, peanut oil, salt), dark chocolate (sugar, chocolate liquor processed<br>with alkali, cocoa butter, milk fat, soy lecithin - an emulsifier, vanilla). CONTAINS: CASHEW,<br>MILK, SOY. MAY CONTAIN TRACES OF: PEANUT, TREE NUTS, EGG AND WHEAT.                                                                                                                                                                      |
| 115 Dark Cashew<br>Clusters                     | 1 oz                                        | 28g                       | 150                | 100                            | 11      | 5                    | 0                          | 0                   | 25             | 14                   | 2                                 | 10                     | 2              | dark chocolate (sugar, chocolate liquor processed with alkali, cocoa butter, milk fat, soy lecithin<br>- an emulsifier, vanilla), roasted cashews (cashews, peanut oil, salt). CONTAINS: CASHEW,<br>MILK, SOY. MAY CONTAIN TRACES OF: PEANUT, TREE NUTS, EGG AND WHEAT.                                                                                                                                                                                                                                                                              |
| 120 Milk Coconut<br>Clusters                    | 1 oz                                        | 28g                       | 160                | 100                            | 11      | 7                    | 0                          | 5                   | 20             | 15                   | 1                                 | 14                     | 2              | milk chocolate (sugar, cocoa butter, milk, chocolate liquor, soy lecithin - an emulsifier, vanilla),<br>coconut flakes (coconut, sugar, dextrose, salt), dark chocolate (sugar, chocolate liquor<br>processed with alkali, cocoa butter, milk fat, soy lecithin - an emulsifier, vanilla). CONTAINS:<br>COCONUT, MILK, SOY. MAY CONTAIN TRACES OF: PEANUT, TREE NUTS, EGG AND<br>WHEAT.                                                                                                                                                              |
| 125 Dark Coconut<br>Clusters                    | 1 oz                                        | 28g                       | 150                | 100                            | 11      | 7                    | 0                          | 0                   | 5              | 15                   | 2                                 | 12                     | 1              | dark chocolate (sugar, chocolate liquor processed with alkali, cocoa butter, milk fat, soy lecithin<br>- an emulsifier, vanilla), coconut flakes (coconut, sugar, dextrose, salt). CONTAINS:<br>COCONUT, MILK, SOY. MAY CONTAIN TRACES OF: PEANUT, TREE NUTS, EGG AND<br>WHEAT.                                                                                                                                                                                                                                                                      |
| 130 Milk Peanut<br>Clusters                     | 1 oz                                        | 28g                       | 160                | 100                            | 11      | 4.5                  | 0                          | 5                   | 55             | 13                   | 1                                 | 10                     | 4              | milk chocolate (sugar, cocoa butter, milk, chocolate liquor, soy lecithin - an emulsifier, vanilla),<br>roasted peanuts (peanuts, peanut oil, salt), dark chocolate (sugar, chocolate liquor processed<br>with alkali, cocoa butter, milk fat, soy lecithin - an emulsifier, vanilla). CONTAINS: MILK,<br>PEANUT, SOY. MAY CONTAIN TRACES OF: TREE NUTS, EGG AND WHEAT.                                                                                                                                                                              |
| 135 Dark Peanut<br>Clusters                     | 1 oz                                        | 28g                       | 150                | 100                            | 12      | 4.5                  | 0                          | 0                   | 40             | 13                   | 2                                 | 9                      | 3              | dark chocolate (sugar, chocolate liquor processed with alkali, cocoa butter, milk fat, soy lecithin<br>- an emulsifier, vanilla), roasted peanuts (peanuts, peanut oil, salt). CONTAINS: MILK,<br>PEANUT, SOY. MAY CONTAIN TRACES OF: TREE NUTS, EGG AND WHEAT.                                                                                                                                                                                                                                                                                      |
| 150 Milk Raisin<br>Clusters                     | 1 oz                                        | 28g                       | 130                | 60                             | 7       | 4                    | 0                          | 5                   | 15             | 18                   | 1                                 | 15                     | 1              | milk chocolate (sugar, cocoa butter, milk, chocolate liquor, soy lecithin - an emulsifier, vanilla),<br>raisins, dark chocolate (sugar, chocolate liquor processed with alkali, cocoa butter, milk fat, soy<br>lecithin - an emulsifier, vanilla). CONTAINS: MILK, SOY. MAY CONTAIN TRACES OF:<br>PEANUT, TREE NUTS, EGG AND WHEAT.                                                                                                                                                                                                                  |
| 200 Milk Almond Bark                            | 1 oz                                        | 28g                       | 160                | 90                             | 10      | 5                    | 0                          | 5                   | 30             | 15                   | 1                                 | 13                     | 2              | milk chocolate (sugar, cocoa butter, milk, chocolate liquor, soy lecithin - an emulsifier, vanilla),<br>almond pieces (almonds, cottonseed oil, salt). CONTAINS: ALMOND, MILK, SOY. MAY<br>CONTAIN TRACES OF: PEANUT, TREE NUTS, EGG AND WHEAT.                                                                                                                                                                                                                                                                                                      |
| 205 White Almond<br>Bark                        | 1 oz                                        | 28g                       | 160                | 90                             | 10      | 5                    | 0                          | 5                   | 45             | 15                   | 0                                 | 14                     | 2              | white chocolate (sugar, cocoa butter, milk, soy lecithin - an emulsifier, salt, vanilla), almond<br>pieces (almonds, cottonseed oil, salt). CONTAINS: ALMOND, MILK, SOY. MAY CONTAIN<br>TRACES OF: PEANUT, TREE NUTS, EGG AND WHEAT.                                                                                                                                                                                                                                                                                                                 |
| 210 Milk Cookies &<br>Cream Bark 2.5 lbs<br>Box | 1 oz                                        | 28g                       | 150                | 80                             | 9       | 6                    | 0                          | 5                   | 30             | 17                   | 0                                 | 14                     | 2              | milk chocolate (sugar, cocoa butter, milk, chocolate liquor, soy lecithin, vanilla), chocolate<br>sandwich cookie pieces (unbleached enriched flour [wheat flour, niacin, reduced iron, thiamine<br>mononitrate, riboflavin, folic acid], sugar, palm and/or canola oil, cocoa processed with alkali,<br>invert sugar, leavening [baking soda and/or calcium phosphate], soy lecithin, salt, chocolate,<br>artificial flavor). CONTAINS: MILK, SOY, WHEAT. PROCESSED IN A SHARED SURFACE<br>FACILITY THAT ALSO PROCESSES EGG, PEANUTS AND TREE NUTS. |