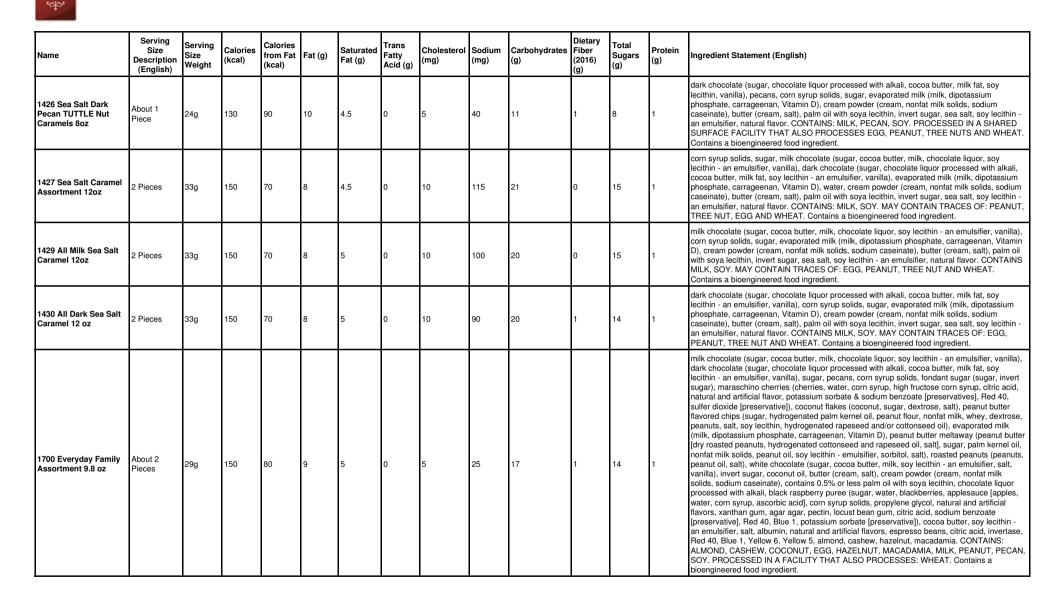

EANUT, TREE<br>NUTS AND WHEAT.          |
| 11405 Seashore Taffy<br>32 oz Bag       | About 4<br>Pieces | 27g | 110 | 20                             | 2.5     | 2 | 0                          | 0                   | 30             | 22                   | 0 | 15                     | 0              | sugar, corn syrup solids, water, coconut oil, fondant (sugar, water, corn syrup), invert sugar,<br>hydrogenated coconut oil, chocolate liquor processed with alkali, contains 0.5% or less gelatin,<br>lactic acid, soy lecithin - an emulsifier, sea salt, natural and artificial flavors, raspberry, orange<br>oil, lemon oil, Yellow 6, Yellow 5, Blue 1, vanilla, Red 40, Red 3. CONTAINS: SOY.<br>PROCESSED IN A SHARED SURFACE FACILITY THAT ALSO PROCESSED EGG, MILK,<br>PEANUT, TREE NTUS AND WHEAT. |







| Name                                     | Serving<br>Size<br>Description<br>(English) | Serving<br>Size<br>Weight |     | Calories<br>from Fat<br>(kcal) | Fat (g) | Saturated<br>Fat (g) | Trans<br>Fatty<br>Acid (g) |   |    | Carbohydrates<br>(g) | (2016) | Total<br>Sugars<br>(g) | Protein<br>(g) | Ingredient Statement (English)