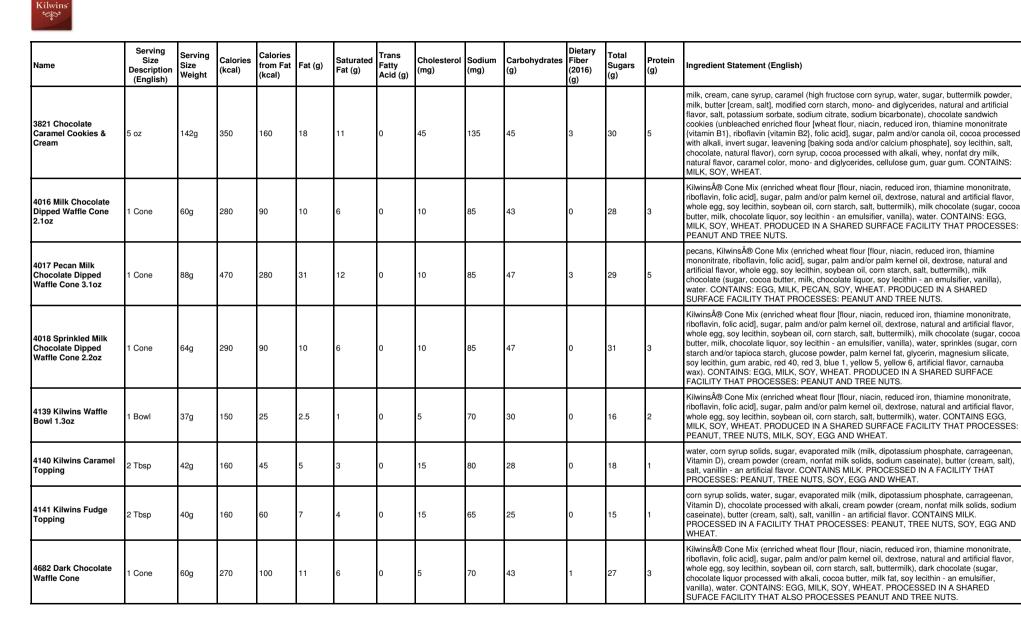

| Name                                            | Serving<br>Size<br>Description<br>(English) | Serving<br>Size<br>Weight | Calories<br>(kcal) | Calories<br>from Fat<br>(kcal) | Fat (g) | Saturated<br>Fat (g) | Trans<br>Fatty<br>Acid (g) | Cholesterol<br>(mg) | Sodium<br>(mg) | Carbohydrates<br>(g) | Dietary<br>Fiber<br>(2016)<br>(g) | Total<br>Sugars<br>(g) | Protein<br>(g) | Ingredient Statement (English)                                                                                                                                                                                                                                                                                                                                                                                                                                                                                                                       |
|-------------------------------------------------|---------------------------------------------|---------------------------|--------------------|--------------------------------|---------|----------------------|----------------------------|---------------------|----------------|----------------------|-----------------------------------|------------------------|----------------|------------------------------------------------------------------------------------------------------------------------------------------------------------------------------------------------------------------------------------------------------------------------------------------------------------------------------------------------------------------------------------------------------------------------------------------------------------------------------------------------------------------------------------------------------|
| 100 Milk Almond<br>Cluster                      | 1 oz                                        | 28g                       | 160                | 100                            | 11      | 4.5                  | 0                          | 5                   | 50             | 13                   | 1                                 | 10                     | 3              | milk chocolate (sugar, cocoa butter, milk, chocolate liquor, soy lecithin - an emulsifier, vanilla),<br>almond pieces (almonds, cottonseed oil, salt), dark chocolate (sugar, chocolate liquor<br>processed with alkali, cocoa butter, milk fat, soy lecithin - an emulsifier, vanilla). CONTAINS:<br>ALMOND, MILK, SOY. MAY CONTAIN TRACES OF: PEANUT, TREE NUTS, EGG AND<br>WHEAT.                                                                                                                                                                 |
| 105 Dark Almond<br>Clusters                     | 1 oz                                        | 28g                       | 150                | 110                            | 12      | 4.5                  | 0                          | 0                   | 35             | 13                   | 2                                 | 9                      | 3              | dark chocolate (sugar, chocolate liquor processed with alkali, cocoa butter, milk fat, soy lecithin<br>- an emulsifier, vanilla), almond pieces (almonds, cottonseed oil, salt). CONTAINS: ALMOND,<br>MILK, SOY. MAY CONTAIN TRACES OF: PEANUT, TREE NUTS, EGG AND WHEAT.                                                                                                                                                                                                                                                                            |
| 110 Milk Cashew<br>Clusters                     | 1 oz                                        | 28g                       | 160                | 100                            | 11      | 5                    | 0                          | 5                   | 40             | 14                   | 1                                 | 11                     | 3              | milk chocolate (sugar, cocoa butter, milk, chocolate liquor, soy lecithin - an emulsifier, vanilla),<br>roasted cashews (cashews, peanut oil, salt), dark chocolate (sugar, chocolate liquor processed<br>with alkali, cocoa butter, milk fat, soy lecithin - an emulsifier, vanilla). CONTAINS: CASHEW,<br>MILK, SOY. MAY CONTAIN TRACES OF: PEANUT, TREE NUTS, EGG AND WHEAT.                                                                                                                                                                      |
| 115 Dark Cashew<br>Clusters                     | 1 oz                                        | 28g                       | 150                | 100                            | 11      | 5                    | 0                          | 0                   | 25             | 14                   | 2                                 | 10                     | 2              | dark chocolate (sugar, chocolate liquor processed with alkali, cocoa butter, milk fat, soy lecithin<br>- an emulsifier, vanilla), roasted cashews (cashews, peanut oil, salt). CONTAINS: CASHEW,<br>MILK, SOY. MAY CONTAIN TRACES OF: PEANUT, TREE NUTS, EGG AND WHEAT.                                                                                                                                                                                                                                                                              |
| 120 Milk Coconut<br>Clusters                    | 1 oz                                        | 28g                       | 160                | 100                            | 11      | 7                    | 0                          | 5                   | 20             | 15                   | 1                                 | 14                     | 2              | milk chocolate (sugar, cocoa butter, milk, chocolate liquor, soy lecithin - an emulsifier, vanilla),<br>coconut flakes (coconut, sugar, dextrose, salt), dark chocolate (sugar, chocolate liquor<br>processed with alkali, cocoa butter, milk fat, soy lecithin - an emulsifier, vanilla). CONTAINS:<br>COCONUT, MILK, SOY. MAY CONTAIN TRACES OF: PEANUT, TREE NUTS, EGG AND<br>WHEAT.                                                                                                                                                              |
| 125 Dark Coconut<br>Clusters                    | 1 oz                                        | 28g                       | 150                | 100                            | 11      | 7                    | 0                          | 0                   | 5              | 15                   | 2                                 | 12                     | 1              | dark chocolate (sugar, chocolate liquor processed with alkali, cocoa butter, milk fat, soy lecithin<br>- an emulsifier, vanilla), coconut flakes (coconut, sugar, dextrose, salt). CONTAINS:<br>COCONUT, MILK, SOY. MAY CONTAIN TRACES OF: PEANUT, TREE NUTS, EGG AND<br>WHEAT.                                                                                                                                                                                                                                                                      |
| 130 Milk Peanut<br>Clusters                     | 1 oz                                        | 28g                       | 160                | 100                            | 11      | 4.5                  | 0                          | 5                   | 55             | 13                   | 1                                 | 10                     | 4              | milk chocolate (sugar, cocoa butter, milk, chocolate liquor, soy lecithin - an emulsifier, vanilla),<br>roasted peanuts (peanuts, peanut oil, salt), dark chocolate (sugar, chocolate liquor processed<br>with alkali, cocoa butter, milk fat, soy lecithin - an emulsifier, vanilla). CONTAINS: MILK,<br>PEANUT, SOY. MAY CONTAIN TRACES OF: TREE NUTS, EGG AND WHEAT.                                                                                                                                                                              |
| 135 Dark Peanut<br>Clusters                     | 1 oz                                        | 28g                       | 150                | 100                            | 12      | 4.5                  | 0                          | 0                   | 40             | 13                   | 2                                 | 9                      | 3              | dark chocolate (sugar, chocolate liquor processed with alkali, cocoa butter, milk fat, soy lecithin<br>- an emulsifier, vanilla), roasted peanuts (peanuts, peanut oil, salt). CONTAINS: MILK,<br>PEANUT, SOY. MAY CONTAIN TRACES OF: TREE NUTS, EGG AND WHEAT.                                                                                                                                                                                                                                                                                      |
| 150 Milk Raisin<br>Clusters                     | 1 oz                                        | 28g                       | 130                | 60                             | 7       | 4                    | 0                          | 5                   | 15             | 18                   | 1                                 | 15                     | 1              | milk chocolate (sugar, cocoa butter, milk, chocolate liquor, soy lecithin - an emulsifier, vanilla),<br>raisins, dark chocolate (sugar, chocolate liquor processed with alkali, cocoa butter, milk fat, soy<br>lecithin - an emulsifier, vanilla). CONTAINS: MILK, SOY. MAY CONTAIN TRACES OF:<br>PEANUT, TREE NUTS, EGG AND WHEAT.                                                                                                                                                                                                                  |
| 200 Milk Almond Bark                            | 1 oz                                        | 28g                       | 160                | 90                             | 10      | 5                    | 0                          | 5                   | 30             | 15                   | 1                                 | 13                     | 2              | milk chocolate (sugar, cocoa butter, milk, chocolate liquor, soy lecithin - an emulsifier, vanilla),<br>almond pieces (almonds, cottonseed oil, salt). CONTAINS: ALMOND, MILK, SOY. MAY<br>CONTAIN TRACES OF: PEANUT, TREE NUTS, EGG AND WHEAT.                                                                                                                                                                                                                                                                                                      |
| 205 White Almond<br>Bark                        | 1 oz                                        | 28g                       | 160                | 90                             | 10      | 5                    | 0                          | 5                   | 45             | 15                   | 0                                 | 14                     | 2              | white chocolate (sugar, cocoa butter, milk, soy lecithin - an emulsifier, salt, vanilla), almond<br>pieces (almonds, cottonseed oil, salt). CONTAINS: ALMOND, MILK, SOY. MAY CONTAIN<br>TRACES OF: PEANUT, TREE NUTS, EGG AND WHEAT.                                                                                                                                                                                                                                                                                                                 |
| 210 Milk Cookies &<br>Cream Bark 2.5 lbs<br>Box | 1 oz                                        | 28g                       | 150                | 80                             | 9       | 6                    | 0                          | 5                   | 30             | 17                   | 0                                 | 14                     | 2              | milk chocolate (sugar, cocoa butter, milk, chocolate liquor, soy lecithin, vanilla), chocolate<br>sandwich cookie pieces (unbleached enriched flour [wheat flour, niacin, reduced iron, thiamine<br>mononitrate, riboflavin, folic acid], sugar, palm and/or canola oil, cocoa processed with alkali,<br>invert sugar, leavening [baking soda and/or calcium phosphate], soy lecithin, salt, chocolate,<br>artificial flavor). CONTAINS: MILK, SOY, WHEAT. PROCESSED IN A SHARED SURFACE<br>FACILITY THAT ALSO PROCESSES EGG, PEANUTS AND TREE NUTS. |