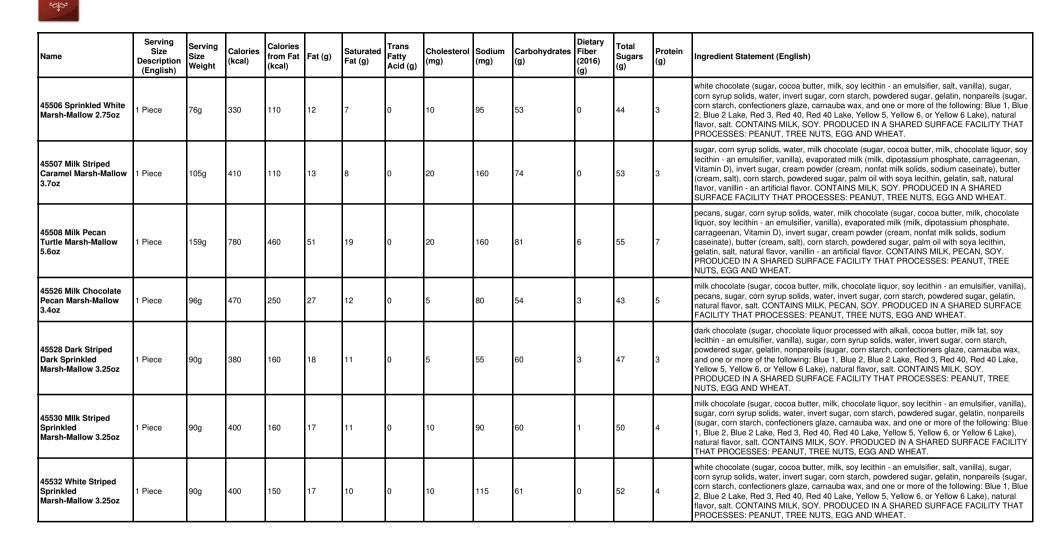

ax,<br>and one or more of the following: Blue 1, Blue 2, Blue 2 Lake, Red 3, Red 40, Red 40 Lake,<br>Yellow 5, Yellow 6, or Yellow 6 Lake), natural flavor, salt. CONTAINS MILK, SOY.<br>PRODUCED IN A SHARED SURFACE FACILITY THAT PROCESSES: PEANUT, TREE<br>NUTS, EGG AND WHEAT.                                                                                                                                                                                                                                                                                                                                                                                                                                                                                                                                 |

Kilwins



Kilwins





| Name                                                             | Serving<br>Size<br>Description<br>(English) | Serving<br>Size<br>Weight | Calories | Calories<br>from Fat<br>(kcal) | Fat (g) | Saturated | Trans<br>Fatty<br>Acid (g) | Cholesterol<br>(mg) | Sodium<br>(mg) | Carbohydrates<br>(g) | Dietary<br>Fiber<br>(2016)<br>(g) | Total<br>Sugars<br>(g) | Protein<br>(g) | Ingredient Statement (English)