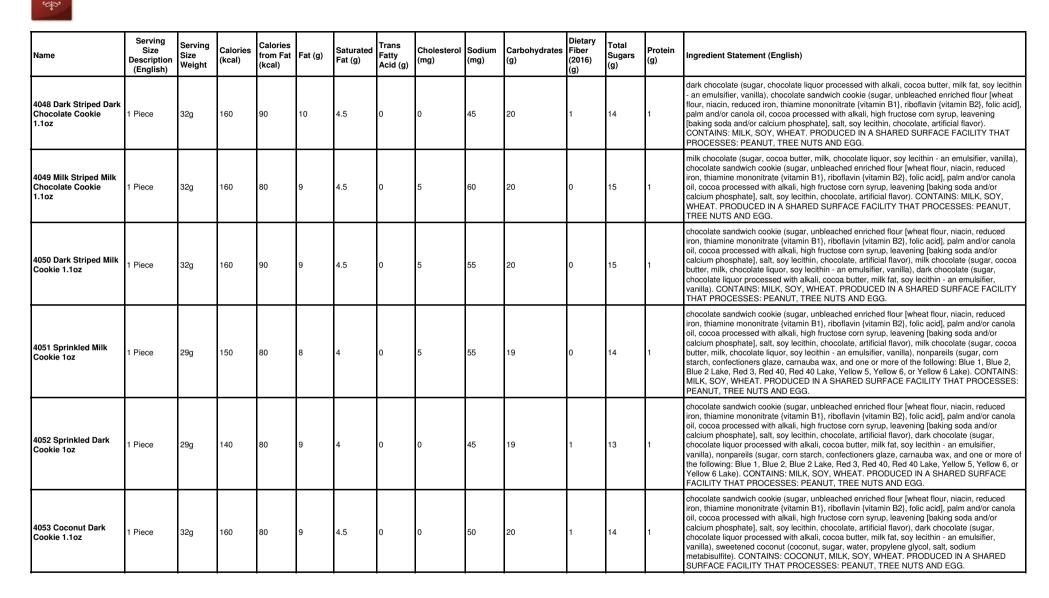

| Name                                            | Serving<br>Size<br>Description<br>(English) | Serving<br>Size<br>Weight | Calories<br>(kcal) | Calories<br>from Fat<br>(kcal) | Fat (g) | Saturated<br>Fat (g) | Trans<br>Fatty<br>Acid (g) | Cholesterol<br>(mg) | Sodium<br>(mg) | Carbohydrates<br>(g) | Dietary<br>Fiber<br>(2016)<br>(g) | Total<br>Sugars<br>(g) | Protein<br>(g) | Ingredient Statement (English)                                                                                                                                                                                                                                                                                                                                                                                                                                                                                                                       |
|-------------------------------------------------|---------------------------------------------|---------------------------|--------------------|--------------------------------|---------|----------------------|----------------------------|---------------------|----------------|----------------------|-----------------------------------|------------------------|----------------|------------------------------------------------------------------------------------------------------------------------------------------------------------------------------------------------------------------------------------------------------------------------------------------------------------------------------------------------------------------------------------------------------------------------------------------------------------------------------------------------------------------------------------------------------|
| 100 Milk Almond<br>Cluster                      | 1 oz                                        | 28g                       | 160                | 100                            | 11      | 4.5                  | 0                          | 5                   | 50             | 13                   | 1                                 | 10                     | 3              | milk chocolate (sugar, cocoa butter, milk, chocolate liquor, soy lecithin - an emulsifier, vanilla),<br>almond pieces (almonds, cottonseed oil, salt), dark chocolate (sugar, chocolate liquor<br>processed with alkali, cocoa butter, milk fat, soy lecithin - an emulsifier, vanilla). CONTAINS:<br>ALMOND, MILK, SOY. MAY CONTAIN TRACES OF: PEANUT, TREE NUTS, EGG AND<br>WHEAT.                                                                                                                                                                 |
| 105 Dark Almond<br>Clusters                     | 1 oz                                        | 28g                       | 150                | 110                            | 12      | 4.5                  | 0                          | 0                   | 35             | 13                   | 2                                 | 9                      | 3              | dark chocolate (sugar, chocolate liquor processed with alkali, cocoa butter, milk fat, soy lecithin<br>- an emulsifier, vanilla), almond pieces (almonds, cottonseed oil, salt). CONTAINS: ALMOND,<br>MILK, SOY. MAY CONTAIN TRACES OF: PEANUT, TREE NUTS, EGG AND WHEAT.                                                                                                                                                                                                                                                                            |
| 110 Milk Cashew<br>Clusters                     | 1 oz                                        | 28g                       | 160                | 100                            | 11      | 5                    | 0                          | 5                   | 40             | 14                   | 1                                 | 11                     | 3              | milk chocolate (sugar, cocoa butter, milk, chocolate liquor, soy lecithin - an emulsifier, vanilla),<br>roasted cashews (cashews, peanut oil, salt), dark chocolate (sugar, chocolate liquor processed<br>with alkali, cocoa butter, milk fat, soy lecithin - an emulsifier, vanilla). CONTAINS: CASHEW,<br>MILK, SOY. MAY CONTAIN TRACES OF: PEANUT, TREE NUTS, EGG AND WHEAT.                                                                                                                                                                      |
| 115 Dark Cashew<br>Clusters                     | 1 oz                                        | 28g                       | 150                | 100                            | 11      | 5                    | 0                          | 0                   | 25             | 14                   | 2                                 | 10                     | 2              | dark chocolate (sugar, chocolate liquor processed with alkali, cocoa butter, milk fat, soy lecithin<br>- an emulsifier, vanilla), roasted cashews (cashews, peanut oil, salt). CONTAINS: CASHEW,<br>MILK, SOY. MAY CONTAIN TRACES OF: PEANUT, TREE NUTS, EGG AND WHEAT.                                                                                                                                                                                                                                                                              |
| 120 Milk Coconut<br>Clusters                    | 1 oz                                        | 28g                       | 160                | 100                            | 11      | 7                    | 0                          | 5                   | 20             | 15                   | 1                                 | 14                     | 2              | milk chocolate (sugar, cocoa butter, milk, chocolate liquor, soy lecithin - an emulsifier, vanilla),<br>coconut flakes (coconut, sugar, dextrose, salt), dark chocolate (sugar, chocolate liquor<br>processed with alkali, cocoa butter, milk fat, soy lecithin - an emulsifier, vanilla). CONTAINS:<br>COCONUT, MILK, SOY. MAY CONTAIN TRACES OF: PEANUT, TREE NUTS, EGG AND<br>WHEAT.                                                                                                                                                              |
| 125 Dark Coconut<br>Clusters                    | 1 oz                                        | 28g                       | 150                | 100                            | 11      | 7                    | 0                          | 0                   | 5              | 15                   | 2                                 | 12                     | 1              | dark chocolate (sugar, chocolate liquor processed with alkali, cocoa butter, milk fat, soy lecithin<br>- an emulsifier, vanilla), coconut flakes (coconut, sugar, dextrose, salt). CONTAINS:<br>COCONUT, MILK, SOY. MAY CONTAIN TRACES OF: PEANUT, TREE NUTS, EGG AND<br>WHEAT.                                                                                                                                                                                                                                                                      |
| 130 Milk Peanut<br>Clusters                     | 1 oz                                        | 28g                       | 160                | 100                            | 11      | 4.5                  | 0                          | 5                   | 55             | 13                   | 1                                 | 10                     | 4              | milk chocolate (sugar, cocoa butter, milk, chocolate liquor, soy lecithin - an emulsifier, vanilla),<br>roasted peanuts (peanuts, peanut oil, salt), dark chocolate (sugar, chocolate liquor processed<br>with alkali, cocoa butter, milk fat, soy lecithin - an emulsifier, vanilla). CONTAINS: MILK,<br>PEANUT, SOY. MAY CONTAIN TRACES OF: TREE NUTS, EGG AND WHEAT.                                                                                                                                                                              |
| 135 Dark Peanut<br>Clusters                     | 1 oz                                        | 28g                       | 150                | 100                            | 12      | 4.5                  | 0                          | 0                   | 40             | 13                   | 2                                 | 9                      | 3              | dark chocolate (sugar, chocolate liquor processed with alkali, cocoa butter, milk fat, soy lecithin<br>- an emulsifier, vanilla), roasted peanuts (peanuts, peanut oil, salt). CONTAINS: MILK,<br>PEANUT, SOY. MAY CONTAIN TRACES OF: TREE NUTS, EGG AND WHEAT.                                                                                                                                                                                                                                                                                      |
| 150 Milk Raisin<br>Clusters                     | 1 oz                                        | 28g                       | 130                | 60                             | 7       | 4                    | 0                          | 5                   | 15             | 18                   | 1                                 | 15                     | 1              | milk chocolate (sugar, cocoa butter, milk, chocolate liquor, soy lecithin - an emulsifier, vanilla),<br>raisins, dark chocolate (sugar, chocolate liquor processed with alkali, cocoa butter, milk fat, soy<br>lecithin - an emulsifier, vanilla). CONTAINS: MILK, SOY. MAY CONTAIN TRACES OF:<br>PEANUT, TREE NUTS, EGG AND WHEAT.                                                                                                                                                                                                                  |
| 200 Milk Almond Bark                            | 1 oz                                        | 28g                       | 160                | 90                             | 10      | 5                    | 0                          | 5                   | 30             | 15                   | 1                                 | 13                     | 2              | milk chocolate (sugar, cocoa butter, milk, chocolate liquor, soy lecithin - an emulsifier, vanilla),<br>almond pieces (almonds, cottonseed oil, salt). CONTAINS: ALMOND, MILK, SOY. MAY<br>CONTAIN TRACES OF: PEANUT, TREE NUTS, EGG AND WHEAT.                                                                                                                                                                                                                                                                                                      |
| 205 White Almond<br>Bark                        | 1 oz                                        | 28g                       | 160                | 90                             | 10      | 5                    | 0                          | 5                   | 45             | 15                   | 0                                 | 14                     | 2              | white chocolate (sugar, cocoa butter, milk, soy lecithin - an emulsifier, salt, vanilla), almond<br>pieces (almonds, cottonseed oil, salt). CONTAINS: ALMOND, MILK, SOY. MAY CONTAIN<br>TRACES OF: PEANUT, TREE NUTS, EGG AND WHEAT.                                                                                                                                                                                                                                                                                                                 |
| 210 Milk Cookies &<br>Cream Bark 2.5 lbs<br>Box | 1 oz                                        | 28g                       | 150                | 80                             | 9       | 6                    | 0                          | 5                   | 30             | 17                   | 0                                 | 14                     | 2              | milk chocolate (sugar, cocoa butter, milk, chocolate liquor, soy lecithin, vanilla), chocolate<br>sandwich cookie pieces (unbleached enriched flour [wheat flour, niacin, reduced iron, thiamine<br>mononitrate, riboflavin, folic acid], sugar, palm and/or canola oil, cocoa processed with alkali,<br>invert sugar, leavening [baking soda and/or calcium phosphate], soy lecithin, salt, chocolate,<br>artificial flavor). CONTAINS: MILK, SOY, WHEAT. PROCESSED IN A SHARED SURFACE<br>FACILITY THAT ALSO PROCESSES EGG, PEANUTS AND TREE NUTS. |