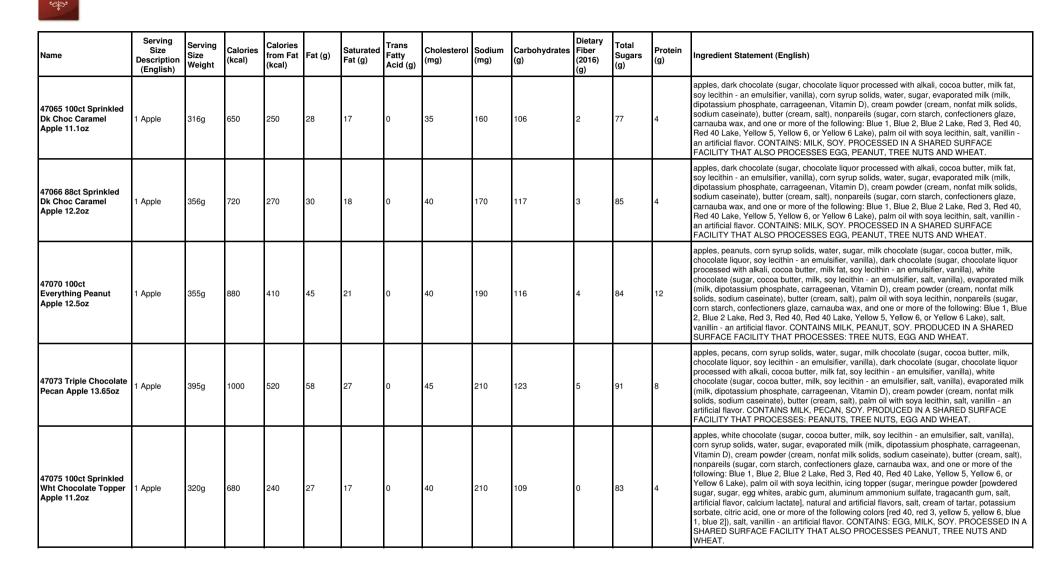

| Name                                            | Serving<br>Size<br>Description<br>(English) | Serving<br>Size<br>Weight | Calories<br>(kcal) | Calories<br>from Fat<br>(kcal) | Fat (g) | Saturated<br>Fat (g) | Trans<br>Fatty<br>Acid (g) | Cholesterol<br>(mg) | Sodium<br>(mg) | Carbohydrates<br>(g) | Dietary<br>Fiber<br>(2016)<br>(g) | Total<br>Sugars<br>(g) | Protein<br>(g) | Ingredient Statement (English)                                                                                                                                                                                                                                                                                                                                                                                                                                                                                                                       |
|-------------------------------------------------|---------------------------------------------|---------------------------|--------------------|--------------------------------|---------|----------------------|----------------------------|---------------------|----------------|----------------------|-----------------------------------|------------------------|----------------|------------------------------------------------------------------------------------------------------------------------------------------------------------------------------------------------------------------------------------------------------------------------------------------------------------------------------------------------------------------------------------------------------------------------------------------------------------------------------------------------------------------------------------------------------|
| 100 Milk Almond<br>Cluster                      | 1 oz                                        | 28g                       | 160                | 100                            | 11      | 4.5                  | 0                          | 5                   | 50             | 13                   | 1                                 | 10                     | 3              | milk chocolate (sugar, cocoa butter, milk, chocolate liquor, soy lecithin - an emulsifier, vanilla),<br>almond pieces (almonds, cottonseed oil, salt), dark chocolate (sugar, chocolate liquor<br>processed with alkali, cocoa butter, milk fat, soy lecithin - an emulsifier, vanilla). CONTAINS:<br>ALMOND, MILK, SOY. MAY CONTAIN TRACES OF: PEANUT, TREE NUTS, EGG AND<br>WHEAT.                                                                                                                                                                 |
| 105 Dark Almond<br>Clusters                     | 1 oz                                        | 28g                       | 150                | 110                            | 12      | 4.5                  | 0                          | 0                   | 35             | 13                   | 2                                 | 9                      | 3              | dark chocolate (sugar, chocolate liquor processed with alkali, cocoa butter, milk fat, soy lecithin<br>- an emulsifier, vanilla), almond pieces (almonds, cottonseed oil, salt). CONTAINS: ALMOND,<br>MILK, SOY. MAY CONTAIN TRACES OF: PEANUT, TREE NUTS, EGG AND WHEAT.                                                                                                                                                                                                                                                                            |
| 110 Milk Cashew<br>Clusters                     | 1 oz                                        | 28g                       | 160                | 100                            | 11      | 5                    | 0                          | 5                   | 40             | 14                   | 1                                 | 11                     | 3              | milk chocolate (sugar, cocoa butter, milk, chocolate liquor, soy lecithin - an emulsifier, vanilla),<br>roasted cashews (cashews, peanut oil, salt), dark chocolate (sugar, chocolate liquor processed<br>with alkali, cocoa butter, milk fat, soy lecithin - an emulsifier, vanilla). CONTAINS: CASHEW,<br>MILK, SOY. MAY CONTAIN TRACES OF: PEANUT, TREE NUTS, EGG AND WHEAT.                                                                                                                                                                      |
| 115 Dark Cashew<br>Clusters                     | 1 oz                                        | 28g                       | 150                | 100                            | 11      | 5                    | 0                          | 0                   | 25             | 14                   | 2                                 | 10                     | 2              | dark chocolate (sugar, chocolate liquor processed with alkali, cocoa butter, milk fat, soy lecithin<br>- an emulsifier, vanilla), roasted cashews (cashews, peanut oil, salt). CONTAINS: CASHEW,<br>MILK, SOY. MAY CONTAIN TRACES OF: PEANUT, TREE NUTS, EGG AND WHEAT.                                                                                                                                                                                                                                                                              |
| 120 Milk Coconut<br>Clusters                    | 1 oz                                        | 28g                       | 160                | 100                            | 11      | 7                    | 0                          | 5                   | 20             | 15                   | 1                                 | 14                     | 2              | milk chocolate (sugar, cocoa butter, milk, chocolate liquor, soy lecithin - an emulsifier, vanilla),<br>coconut flakes (coconut, sugar, dextrose, salt), dark chocolate (sugar, chocolate liquor<br>processed with alkali, cocoa butter, milk fat, soy lecithin - an emulsifier, vanilla). CONTAINS:<br>COCONUT, MILK, SOY. MAY CONTAIN TRACES OF: PEANUT, TREE NUTS, EGG AND<br>WHEAT.                                                                                                                                                              |
| 125 Dark Coconut<br>Clusters                    | 1 oz                                        | 28g                       | 150                | 100                            | 11      | 7                    | 0                          | 0                   | 5              | 15                   | 2                                 | 12                     | 1              | dark chocolate (sugar, chocolate liquor processed with alkali, cocoa butter, milk fat, soy lecithin<br>- an emulsifier, vanilla), coconut flakes (coconut, sugar, dextrose, salt). CONTAINS:<br>COCONUT, MILK, SOY. MAY CONTAIN TRACES OF: PEANUT, TREE NUTS, EGG AND<br>WHEAT.                                                                                                                                                                                                                                                                      |
| 130 Milk Peanut<br>Clusters                     | 1 oz                                        | 28g                       | 160                | 100                            | 11      | 4.5                  | 0                          | 5                   | 55             | 13                   | 1                                 | 10                     | 4              | milk chocolate (sugar, cocoa butter, milk, chocolate liquor, soy lecithin - an emulsifier, vanilla),<br>roasted peanuts (peanuts, peanut oil, salt), dark chocolate (sugar, chocolate liquor processed<br>with alkali, cocoa butter, milk fat, soy lecithin - an emulsifier, vanilla). CONTAINS: MILK,<br>PEANUT, SOY. MAY CONTAIN TRACES OF: TREE NUTS, EGG AND WHEAT.                                                                                                                                                                              |
| 135 Dark Peanut<br>Clusters                     | 1 oz                                        | 28g                       | 150                | 100                            | 12      | 4.5                  | 0                          | 0                   | 40             | 13                   | 2                                 | 9                      | 3              | dark chocolate (sugar, chocolate liquor processed with alkali, cocoa butter, milk fat, soy lecithin<br>- an emulsifier, vanilla), roasted peanuts (peanuts, peanut oil, salt). CONTAINS: MILK,<br>PEANUT, SOY. MAY CONTAIN TRACES OF: TREE NUTS, EGG AND WHEAT.                                                                                                                                                                                                                                                                                      |
| 150 Milk Raisin<br>Clusters                     | 1 oz                                        | 28g                       | 130                | 60                             | 7       | 4                    | 0                          | 5                   | 15             | 18                   | 1                                 | 15                     | 1              | milk chocolate (sugar, cocoa butter, milk, chocolate liquor, soy lecithin - an emulsifier, vanilla),<br>raisins, dark chocolate (sugar, chocolate liquor processed with alkali, cocoa butter, milk fat, soy<br>lecithin - an emulsifier, vanilla). CONTAINS: MILK, SOY. MAY CONTAIN TRACES OF:<br>PEANUT, TREE NUTS, EGG AND WHEAT.                                                                                                                                                                                                                  |
| 200 Milk Almond Bark                            | 1 oz                                        | 28g                       | 160                | 90                             | 10      | 5                    | 0                          | 5                   | 30             | 15                   | 1                                 | 13                     | 2              | milk chocolate (sugar, cocoa butter, milk, chocolate liquor, soy lecithin - an emulsifier, vanilla),<br>almond pieces (almonds, cottonseed oil, salt). CONTAINS: ALMOND, MILK, SOY. MAY<br>CONTAIN TRACES OF: PEANUT, TREE NUTS, EGG AND WHEAT.                                                                                                                                                                                                                                                                                                      |
| 205 White Almond<br>Bark                        | 1 oz                                        | 28g                       | 160                | 90                             | 10      | 5                    | 0                          | 5                   | 45             | 15                   | 0                                 | 14                     | 2              | white chocolate (sugar, cocoa butter, milk, soy lecithin - an emulsifier, salt, vanilla), almond<br>pieces (almonds, cottonseed oil, salt). CONTAINS: ALMOND, MILK, SOY. MAY CONTAIN<br>TRACES OF: PEANUT, TREE NUTS, EGG AND WHEAT.                                                                                                                                                                                                                                                                                                                 |
| 210 Milk Cookies &<br>Cream Bark 2.5 lbs<br>Box | 1 oz                                        | 28g                       | 150                | 80                             | 9       | 6                    | 0                          | 5                   | 30             | 17                   | 0                                 | 14                     | 2              | milk chocolate (sugar, cocoa butter, milk, chocolate liquor, soy lecithin, vanilla), chocolate<br>sandwich cookie pieces (unbleached enriched flour [wheat flour, niacin, reduced iron, thiamine<br>mononitrate, riboflavin, folic acid], sugar, palm and/or canola oil, cocoa processed with alkali,<br>invert sugar, leavening [baking soda and/or calcium phosphate], soy lecithin, salt, chocolate,<br>artificial flavor). CONTAINS: MILK, SOY, WHEAT. PROCESSED IN A SHARED SURFACE<br>FACILITY THAT ALSO PROCESSES EGG, PEANUTS AND TREE NUTS. |