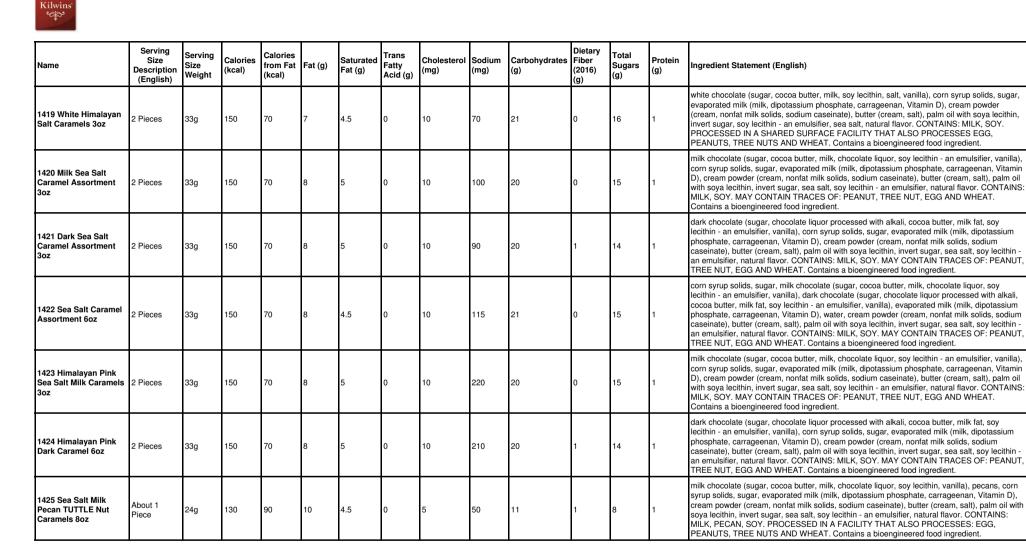

PEANUT, TREE<br>NUTS AND WHEAT.          |
| 11405 Seashore Taffy<br>32 oz Bag       | About 4<br>Pieces | 27g | 110 | 20                             | 2.5     | 2 | 0                          | 0                   | 30             | 22                   | 0 | 15                     | 0              | sugar, corn syrup solids, water, coconut oil, fondant (sugar, water, corn syrup), invert sugar,<br>hydrogenated coconut oil, chocolate liquor processed with alkali, contains 0.5% or less gelatin,<br>lactic acid, soy lecithin - an emulsifier, sea salt, natural and artificial flavors, raspberry, orange<br>oil, lemon oil, Yellow 6, Yellow 5, Blue 1, vanilla, Red 40, Red 3. CONTAINS: SOY.<br>PROCESSED IN A SHARED SURFACE FACILITY THAT ALSO PROCESSED EGG, MILK,<br>PEANUT, TREE NTUS AND WHEAT. |







| Name                                     | Serving<br>Size<br>Description<br>(English) | Serving<br>Size<br>Weight |     | Calories<br>from Fat<br>(kcal) | Fat (g) | Saturated<br>Fat (g) | Trans<br>Fatty<br>Acid (g) |   |    | Carbohydrates<br>(g) | (2016) | Total<br>Sugars<br>(g) | Protein<br>(g) | Ingredient Statement (English)