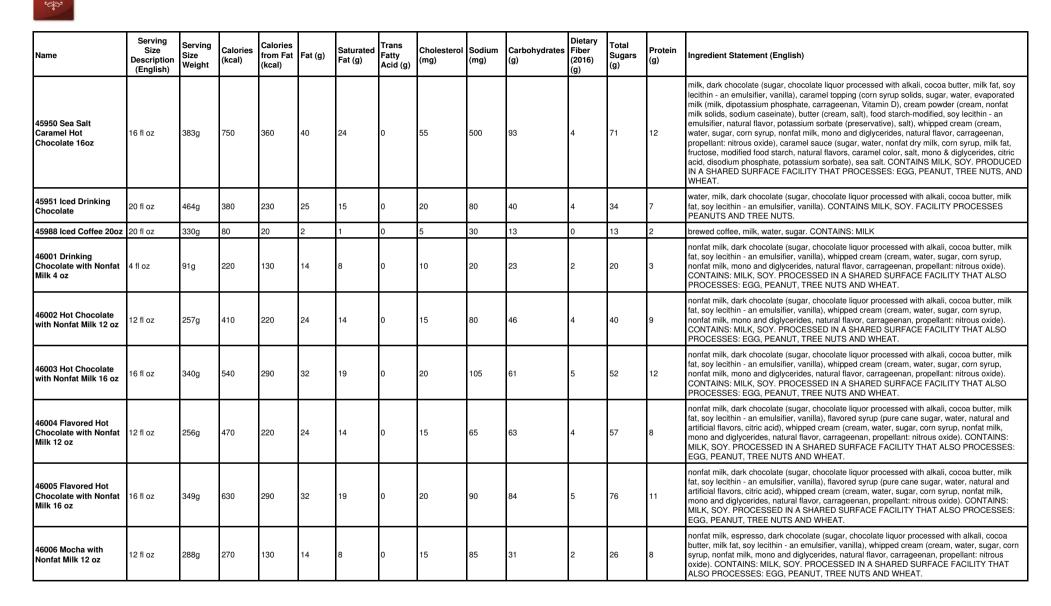

cream, sugar, corn syrup, cocoa processed with alkali, whey,<br>natural flavor, caramel color, skim milk, mono and diglycerides, cellulose gum, guar gum),<br>milk, espresso, whipped cream (cream, water, sugar, corn syrup, nonfat milk, mono and<br>diglycerides, natural flavor, carrageenan, propellant: nitrous oxide), maraschino cherries<br>(cherries, water, corn syrup, high fructose corn syrup, citric acid, natural and artificial flavor,<br>potassium sorbate and sodium benzoate - preservatives, FD&C Red #40, sulfur dioxide -<br>preservative), dark chocolate (sugar, chocolate liquor processed with alkali, cocoa butter, milk<br>fat, soy lecithin - an emulsifier, vanilla). CONTAINS MILK, SOY. PRODUCED IN A SHARED<br>SURFACE FACILITY THAT PROCESSES: EGG, PEANUT, TREE NUTS, AND WHEAT.     |







| Name                                           | Serving<br>Size<br>Description<br>(English) | Serving<br>Size<br>Weight | Calories<br>(kcal) | Calories<br>from Fat<br>(kcal) | Fat (g) | Saturated<br>Fat (g) | Trans<br>Fatty<br>Acid (g) | Cholesterol<br>(mg) | Sodium<br>(mg) | Carbohydrates<br>(g) | Dietary<br>Fiber<br>(2016)<br>(g) | Total<br>Sugars<br>(g) | Protein<br>(g) | Ingredient Statement (English)