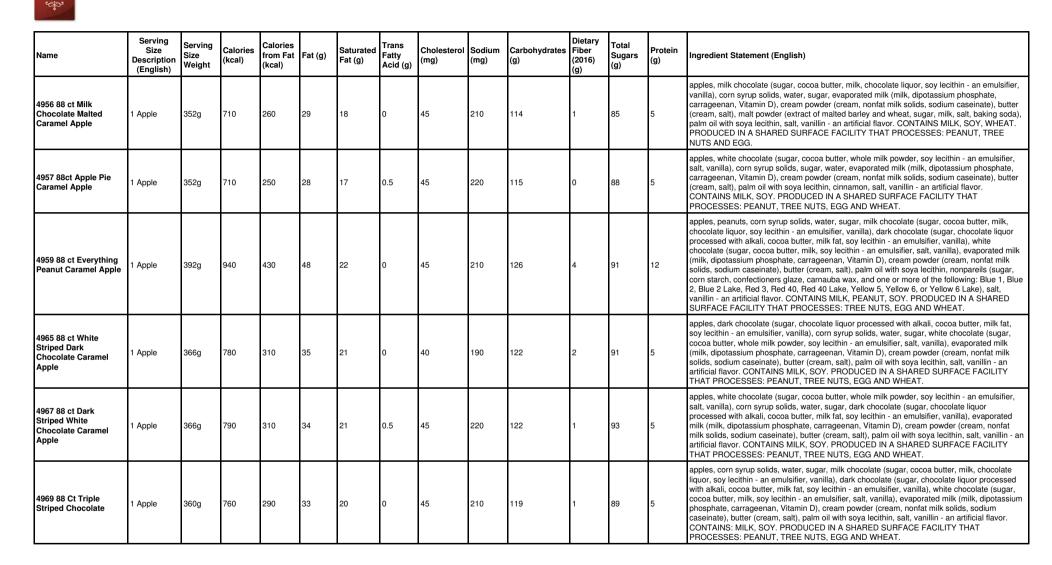

| 73                     | 4              | apples, sugar, corn syrup solids, water, evaporated milk (milk, dipotassium phosphate,<br>carrageenan, Vitamin D), milk chocolate (sugar, cocoa butter, milk, chocolate liquor, soy<br>lecithin - an emulsifier, vanilla), butter (cream, salt), almond pieces (almond, cottonseed oil,<br>salt), cream powder (cream, nonfat milk solids, sodium caseinate), palm oil with soya lecithin,<br>almonds, salt, vanillin - an artificial flavor, soy lecithin - an emulsifier. CONTAINS MLK,<br>ALMONDS, SOY. PRODUCED IN A SHARED SURFACE FACILITY THAT PROCESSES:<br>PEANUT, TREE NUTS, EGG AND WHEAT.                                                                                                                                               |

Kilwins





| Name                                                     | Serving<br>Size<br>Description<br>(English) | Serving<br>Size<br>Weight | Calories<br>(kcal) | Calories<br>from Fat<br>(kcal) | Fat (g) | Saturated<br>Fat (g) | Trans<br>Fatty<br>Acid (g) | Cholesterol<br>(mg) | Sodium<br>(mg) | Carbohydrates<br>(g) | Dietary<br>Fiber<br>(2016)<br>(g) | Total<br>Sugars<br>(g) | Protein<br>(g) | Ingredient Statement (English)