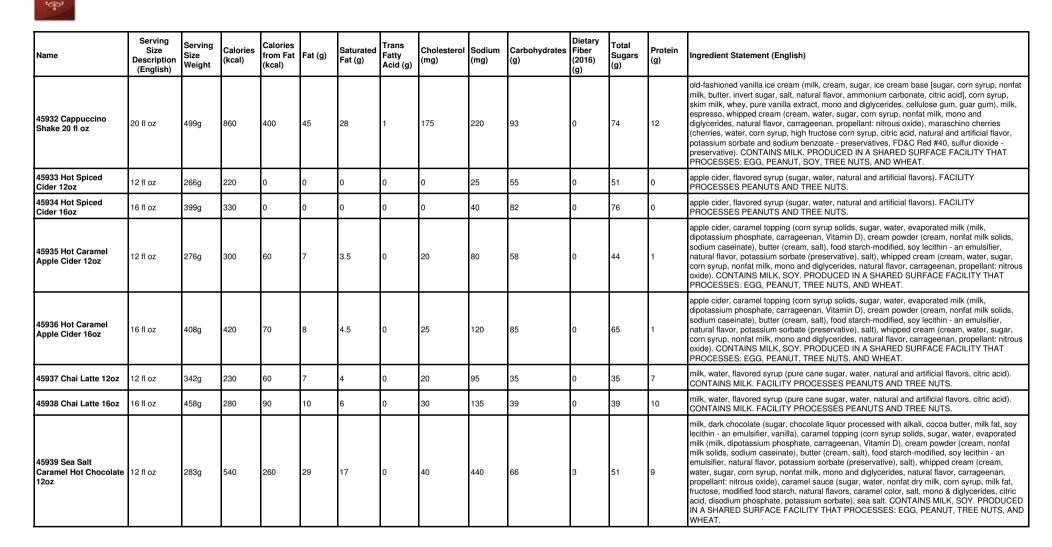

k, cream, sugar, corn syrup, cocoa processed with alkali, whey,<br>natural flavor, caramel color, skim milk, mono and diglycerides, cellulose gum, guar gum),<br>milk, espresso, whipped cream (cream, water, sugar, corn syrup, nonfat milk, mono and<br>diglycerides, natural flavor, carrageenan, propellant: nitrous oxide), maraschino cherries<br>(cherries, water, corn syrup, high fructose corn syrup, citric acid, natural and artificial flavor,<br>potassium sorbate and sodium benzoate - preservatives, FD&C Red #40, sulfur dioxide -<br>preservative), dark chocolate (sugar, chocolate liquor processed with alkali, cocoa butter, milk<br>fat, soy lecithin - an emulsifier, vanilla). CONTAINS MILK, SOY. PRODUCED IN A SHARED<br>SURFACE FACILITY THAT PROCESSES: EGG, PEANUT, TREE NUTS, AND WHEAT.     |







| Name                                           | Serving<br>Size<br>Description<br>(English) | Serving<br>Size<br>Weight | Calories<br>(kcal) | Calories<br>from Fat<br>(kcal) | Fat (g) | Saturated<br>Fat (g) | Trans<br>Fatty<br>Acid (g) | Cholesterol<br>(mg) | Sodium<br>(mg) | Carbohydrates<br>(g) | Dietary<br>Fiber<br>(2016)<br>(g) | Total<br>Sugars<br>(g) | Protein<br>(g) | Ingredient Statement (English)