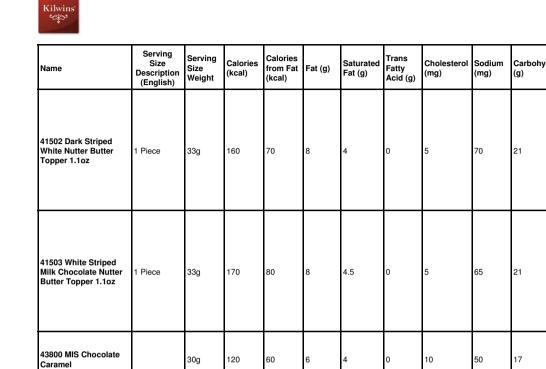

| Name                                            | Serving<br>Size<br>Description<br>(English) | Serving<br>Size<br>Weight | Calories<br>(kcal) | Calories<br>from Fat<br>(kcal) | Fat (g) | Saturated<br>Fat (g) | Trans<br>Fatty<br>Acid (g) | Cholesterol<br>(mg) | Sodium<br>(mg) | Carbohydrates<br>(g) | Dietary<br>Fiber<br>(2016)<br>(g) | Total<br>Sugars<br>(g) | Protein<br>(g) | Ingredient Statement (English)                                                                                                                                                                                                                                                                                                                                                                                                                                                                                                                       |
|-------------------------------------------------|---------------------------------------------|---------------------------|--------------------|--------------------------------|---------|----------------------|----------------------------|---------------------|----------------|----------------------|-----------------------------------|------------------------|----------------|------------------------------------------------------------------------------------------------------------------------------------------------------------------------------------------------------------------------------------------------------------------------------------------------------------------------------------------------------------------------------------------------------------------------------------------------------------------------------------------------------------------------------------------------------|
| 100 Milk Almond<br>Cluster                      | 1 oz                                        | 28g                       | 160                | 100                            | 11      | 4.5                  | 0                          | 5                   | 50             | 13                   | 1                                 | 10                     | 3              | milk chocolate (sugar, cocoa butter, milk, chocolate liquor, soy lecithin - an emulsifier, vanilla),<br>almond pieces (almonds, cottonseed oil, salt), dark chocolate (sugar, chocolate liquor<br>processed with alkali, cocoa butter, milk fat, soy lecithin - an emulsifier, vanilla). CONTAINS:<br>ALMOND, MILK, SOY. MAY CONTAIN TRACES OF: PEANUT, TREE NUTS, EGG AND<br>WHEAT.                                                                                                                                                                 |
| 105 Dark Almond<br>Clusters                     | 1 oz                                        | 28g                       | 150                | 110                            | 12      | 4.5                  | 0                          | 0                   | 35             | 13                   | 2                                 | 9                      | 3              | dark chocolate (sugar, chocolate liquor processed with alkali, cocoa butter, milk fat, soy lecithin<br>- an emulsifier, vanilla), almond pieces (almonds, cottonseed oil, salt). CONTAINS: ALMOND,<br>MILK, SOY. MAY CONTAIN TRACES OF: PEANUT, TREE NUTS, EGG AND WHEAT.                                                                                                                                                                                                                                                                            |
| 110 Milk Cashew<br>Clusters                     | 1 oz                                        | 28g                       | 160                | 100                            | 11      | 5                    | 0                          | 5                   | 40             | 14                   | 1                                 | 11                     | 3              | milk chocolate (sugar, cocoa butter, milk, chocolate liquor, soy lecithin - an emulsifier, vanilla),<br>roasted cashews (cashews, peanut oil, salt), dark chocolate (sugar, chocolate liquor processed<br>with alkali, cocoa butter, milk fat, soy lecithin - an emulsifier, vanilla). CONTAINS: CASHEW,<br>MILK, SOY. MAY CONTAIN TRACES OF: PEANUT, TREE NUTS, EGG AND WHEAT.                                                                                                                                                                      |
| 115 Dark Cashew<br>Clusters                     | 1 oz                                        | 28g                       | 150                | 100                            | 11      | 5                    | 0                          | 0                   | 25             | 14                   | 2                                 | 10                     | 2              | dark chocolate (sugar, chocolate liquor processed with alkali, cocoa butter, milk fat, soy lecithin<br>- an emulsifier, vanilla), roasted cashews (cashews, peanut oil, salt). CONTAINS: CASHEW,<br>MILK, SOY. MAY CONTAIN TRACES OF: PEANUT, TREE NUTS, EGG AND WHEAT.                                                                                                                                                                                                                                                                              |
| 120 Milk Coconut<br>Clusters                    | 1 oz                                        | 28g                       | 160                | 100                            | 11      | 7                    | 0                          | 5                   | 20             | 15                   | 1                                 | 14                     | 2              | milk chocolate (sugar, cocoa butter, milk, chocolate liquor, soy lecithin - an emulsifier, vanilla),<br>coconut flakes (coconut, sugar, dextrose, salt), dark chocolate (sugar, chocolate liquor<br>processed with alkali, cocoa butter, milk fat, soy lecithin - an emulsifier, vanilla). CONTAINS:<br>COCONUT, MILK, SOY. MAY CONTAIN TRACES OF: PEANUT, TREE NUTS, EGG AND<br>WHEAT.                                                                                                                                                              |
| 125 Dark Coconut<br>Clusters                    | 1 oz                                        | 28g                       | 150                | 100                            | 11      | 7                    | 0                          | 0                   | 5              | 15                   | 2                                 | 12                     | 1              | dark chocolate (sugar, chocolate liquor processed with alkali, cocoa butter, milk fat, soy lecithin<br>- an emulsifier, vanilla), coconut flakes (coconut, sugar, dextrose, salt). CONTAINS:<br>COCONUT, MILK, SOY. MAY CONTAIN TRACES OF: PEANUT, TREE NUTS, EGG AND<br>WHEAT.                                                                                                                                                                                                                                                                      |
| 130 Milk Peanut<br>Clusters                     | 1 oz                                        | 28g                       | 160                | 100                            | 11      | 4.5                  | 0                          | 5                   | 55             | 13                   | 1                                 | 10                     | 4              | milk chocolate (sugar, cocoa butter, milk, chocolate liquor, soy lecithin - an emulsifier, vanilla),<br>roasted peanuts (peanuts, peanut oil, salt), dark chocolate (sugar, chocolate liquor processed<br>with alkali, cocoa butter, milk fat, soy lecithin - an emulsifier, vanilla). CONTAINS: MILK,<br>PEANUT, SOY. MAY CONTAIN TRACES OF: TREE NUTS, EGG AND WHEAT.                                                                                                                                                                              |
| 135 Dark Peanut<br>Clusters                     | 1 oz                                        | 28g                       | 150                | 100                            | 12      | 4.5                  | 0                          | 0                   | 40             | 13                   | 2                                 | 9                      | 3              | dark chocolate (sugar, chocolate liquor processed with alkali, cocoa butter, milk fat, soy lecithin<br>- an emulsifier, vanilla), roasted peanuts (peanuts, peanut oil, salt). CONTAINS: MILK,<br>PEANUT, SOY. MAY CONTAIN TRACES OF: TREE NUTS, EGG AND WHEAT.                                                                                                                                                                                                                                                                                      |
| 150 Milk Raisin<br>Clusters                     | 1 oz                                        | 28g                       | 130                | 60                             | 7       | 4                    | 0                          | 5                   | 15             | 18                   | 1                                 | 15                     | 1              | milk chocolate (sugar, cocoa butter, milk, chocolate liquor, soy lecithin - an emulsifier, vanilla),<br>raisins, dark chocolate (sugar, chocolate liquor processed with alkali, cocoa butter, milk fat, soy<br>lecithin - an emulsifier, vanilla). CONTAINS: MILK, SOY. MAY CONTAIN TRACES OF:<br>PEANUT, TREE NUTS, EGG AND WHEAT.                                                                                                                                                                                                                  |
| 200 Milk Almond Bark                            | 1 oz                                        | 28g                       | 160                | 90                             | 10      | 5                    | 0                          | 5                   | 30             | 15                   | 1                                 | 13                     | 2              | milk chocolate (sugar, cocoa butter, milk, chocolate liquor, soy lecithin - an emulsifier, vanilla),<br>almond pieces (almonds, cottonseed oil, salt). CONTAINS: ALMOND, MILK, SOY. MAY<br>CONTAIN TRACES OF: PEANUT, TREE NUTS, EGG AND WHEAT.                                                                                                                                                                                                                                                                                                      |
| 205 White Almond<br>Bark                        | 1 oz                                        | 28g                       | 160                | 90                             | 10      | 5                    | 0                          | 5                   | 45             | 15                   | 0                                 | 14                     | 2              | white chocolate (sugar, cocoa butter, milk, soy lecithin - an emulsifier, salt, vanilla), almond<br>pieces (almonds, cottonseed oil, salt). CONTAINS: ALMOND, MILK, SOY. MAY CONTAIN<br>TRACES OF: PEANUT, TREE NUTS, EGG AND WHEAT.                                                                                                                                                                                                                                                                                                                 |
| 210 Milk Cookies &<br>Cream Bark 2.5 lbs<br>Box | 1 oz                                        | 28g                       | 150                | 80                             | 9       | 6                    | 0                          | 5                   | 30             | 17                   | 0                                 | 14                     | 2              | milk chocolate (sugar, cocoa butter, milk, chocolate liquor, soy lecithin, vanilla), chocolate<br>sandwich cookie pieces (unbleached enriched flour [wheat flour, niacin, reduced iron, thiamine<br>mononitrate, riboflavin, folic acid], sugar, palm and/or canola oil, cocoa processed with alkali,<br>invert sugar, leavening [baking soda and/or calcium phosphate], soy lecithin, salt, chocolate,<br>artificial flavor). CONTAINS: MILK, SOY, WHEAT. PROCESSED IN A SHARED SURFACE<br>FACILITY THAT ALSO PROCESSES EGG, PEANUTS AND TREE NUTS. |