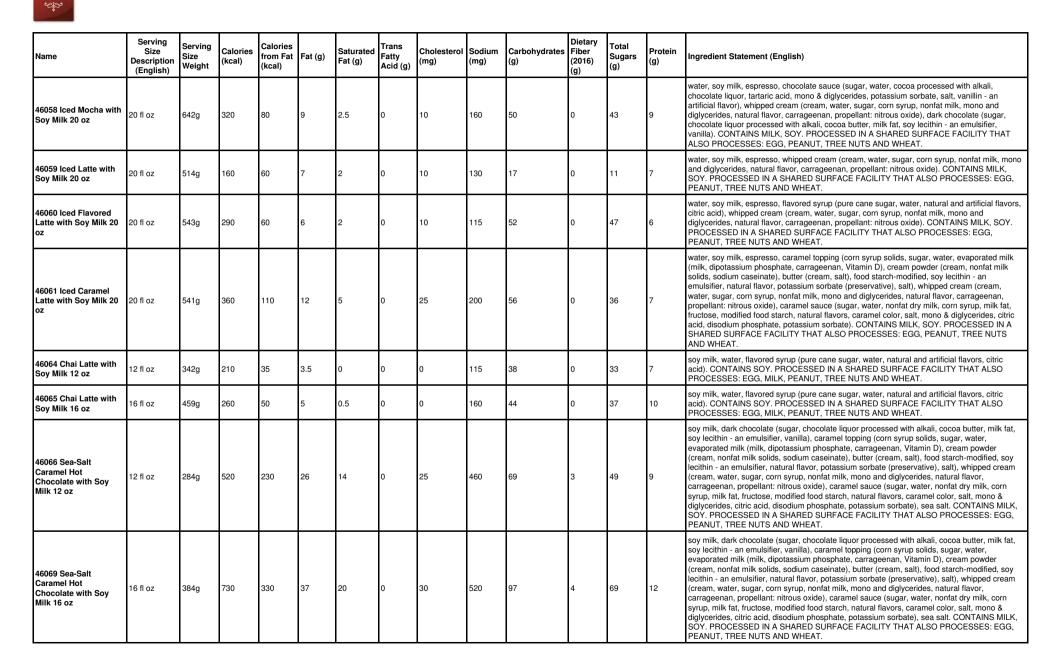

| Name                                            | Serving<br>Size<br>Description<br>(English) | Serving<br>Size<br>Weight | Calories<br>(kcal) | Calories<br>from Fat<br>(kcal) | Fat (g) | Saturated<br>Fat (g) | Trans<br>Fatty<br>Acid (g) | Cholesterol<br>(mg) | Sodium<br>(mg) | Carbohydrates<br>(g) | Dietary<br>Fiber<br>(2016)<br>(g) | Total<br>Sugars<br>(g) | Protein<br>(g) | Ingredient Statement (English)                                                                                                                                                                                                                                                                                                                                                                                                                                                                                                                       |
|-------------------------------------------------|---------------------------------------------|---------------------------|--------------------|--------------------------------|---------|----------------------|----------------------------|---------------------|----------------|----------------------|-----------------------------------|------------------------|----------------|------------------------------------------------------------------------------------------------------------------------------------------------------------------------------------------------------------------------------------------------------------------------------------------------------------------------------------------------------------------------------------------------------------------------------------------------------------------------------------------------------------------------------------------------------|
| 100 Milk Almond<br>Cluster                      | 1 oz                                        | 28g                       | 160                | 100                            | 11      | 4.5                  | 0                          | 5                   | 50             | 13                   | 1                                 | 10                     | 3              | milk chocolate (sugar, cocoa butter, milk, chocolate liquor, soy lecithin - an emulsifier, vanilla),<br>almond pieces (almonds, cottonseed oil, salt), dark chocolate (sugar, chocolate liquor<br>processed with alkali, cocoa butter, milk fat, soy lecithin - an emulsifier, vanilla). CONTAINS:<br>ALMOND, MILK, SOY. MAY CONTAIN TRACES OF: PEANUT, TREE NUTS, EGG AND<br>WHEAT.                                                                                                                                                                 |
| 105 Dark Almond<br>Clusters                     | 1 oz                                        | 28g                       | 150                | 110                            | 12      | 4.5                  | 0                          | 0                   | 35             | 13                   | 2                                 | 9                      | 3              | dark chocolate (sugar, chocolate liquor processed with alkali, cocoa butter, milk fat, soy lecithin<br>- an emulsifier, vanilla), almond pieces (almonds, cottonseed oil, salt). CONTAINS: ALMOND,<br>MILK, SOY. MAY CONTAIN TRACES OF: PEANUT, TREE NUTS, EGG AND WHEAT.                                                                                                                                                                                                                                                                            |
| 110 Milk Cashew<br>Clusters                     | 1 oz                                        | 28g                       | 160                | 100                            | 11      | 5                    | 0                          | 5                   | 40             | 14                   | 1                                 | 11                     | 3              | milk chocolate (sugar, cocoa butter, milk, chocolate liquor, soy lecithin - an emulsifier, vanilla),<br>roasted cashews (cashews, peanut oil, salt), dark chocolate (sugar, chocolate liquor processed<br>with alkali, cocoa butter, milk fat, soy lecithin - an emulsifier, vanilla). CONTAINS: CASHEW,<br>MILK, SOY. MAY CONTAIN TRACES OF: PEANUT, TREE NUTS, EGG AND WHEAT.                                                                                                                                                                      |
| 115 Dark Cashew<br>Clusters                     | 1 oz                                        | 28g                       | 150                | 100                            | 11      | 5                    | 0                          | 0                   | 25             | 14                   | 2                                 | 10                     | 2              | dark chocolate (sugar, chocolate liquor processed with alkali, cocoa butter, milk fat, soy lecithin<br>- an emulsifier, vanilla), roasted cashews (cashews, peanut oil, salt). CONTAINS: CASHEW,<br>MILK, SOY. MAY CONTAIN TRACES OF: PEANUT, TREE NUTS, EGG AND WHEAT.                                                                                                                                                                                                                                                                              |
| 120 Milk Coconut<br>Clusters                    | 1 oz                                        | 28g                       | 160                | 100                            | 11      | 7                    | 0                          | 5                   | 20             | 15                   | 1                                 | 14                     | 2              | milk chocolate (sugar, cocoa butter, milk, chocolate liquor, soy lecithin - an emulsifier, vanilla),<br>coconut flakes (coconut, sugar, dextrose, salt), dark chocolate (sugar, chocolate liquor<br>processed with alkali, cocoa butter, milk fat, soy lecithin - an emulsifier, vanilla). CONTAINS:<br>COCONUT, MILK, SOY. MAY CONTAIN TRACES OF: PEANUT, TREE NUTS, EGG AND<br>WHEAT.                                                                                                                                                              |
| 125 Dark Coconut<br>Clusters                    | 1 oz                                        | 28g                       | 150                | 100                            | 11      | 7                    | 0                          | 0                   | 5              | 15                   | 2                                 | 12                     | 1              | dark chocolate (sugar, chocolate liquor processed with alkali, cocoa butter, milk fat, soy lecithin<br>- an emulsifier, vanilla), coconut flakes (coconut, sugar, dextrose, salt). CONTAINS:<br>COCONUT, MILK, SOY. MAY CONTAIN TRACES OF: PEANUT, TREE NUTS, EGG AND<br>WHEAT.                                                                                                                                                                                                                                                                      |
| 130 Milk Peanut<br>Clusters                     | 1 oz                                        | 28g                       | 160                | 100                            | 11      | 4.5                  | 0                          | 5                   | 55             | 13                   | 1                                 | 10                     | 4              | milk chocolate (sugar, cocoa butter, milk, chocolate liquor, soy lecithin - an emulsifier, vanilla),<br>roasted peanuts (peanuts, peanut oil, salt), dark chocolate (sugar, chocolate liquor processed<br>with alkali, cocoa butter, milk fat, soy lecithin - an emulsifier, vanilla). CONTAINS: MILK,<br>PEANUT, SOY. MAY CONTAIN TRACES OF: TREE NUTS, EGG AND WHEAT.                                                                                                                                                                              |
| 135 Dark Peanut<br>Clusters                     | 1 oz                                        | 28g                       | 150                | 100                            | 12      | 4.5                  | 0                          | 0                   | 40             | 13                   | 2                                 | 9                      | 3              | dark chocolate (sugar, chocolate liquor processed with alkali, cocoa butter, milk fat, soy lecithin<br>- an emulsifier, vanilla), roasted peanuts (peanuts, peanut oil, salt). CONTAINS: MILK,<br>PEANUT, SOY. MAY CONTAIN TRACES OF: TREE NUTS, EGG AND WHEAT.                                                                                                                                                                                                                                                                                      |
| 150 Milk Raisin<br>Clusters                     | 1 oz                                        | 28g                       | 130                | 60                             | 7       | 4                    | 0                          | 5                   | 15             | 18                   | 1                                 | 15                     | 1              | milk chocolate (sugar, cocoa butter, milk, chocolate liquor, soy lecithin - an emulsifier, vanilla),<br>raisins, dark chocolate (sugar, chocolate liquor processed with alkali, cocoa butter, milk fat, soy<br>lecithin - an emulsifier, vanilla). CONTAINS: MILK, SOY. MAY CONTAIN TRACES OF:<br>PEANUT, TREE NUTS, EGG AND WHEAT.                                                                                                                                                                                                                  |
| 200 Milk Almond Bark                            | 1 oz                                        | 28g                       | 160                | 90                             | 10      | 5                    | 0                          | 5                   | 30             | 15                   | 1                                 | 13                     | 2              | milk chocolate (sugar, cocoa butter, milk, chocolate liquor, soy lecithin - an emulsifier, vanilla),<br>almond pieces (almonds, cottonseed oil, salt). CONTAINS: ALMOND, MILK, SOY. MAY<br>CONTAIN TRACES OF: PEANUT, TREE NUTS, EGG AND WHEAT.                                                                                                                                                                                                                                                                                                      |
| 205 White Almond<br>Bark                        | 1 oz                                        | 28g                       | 160                | 90                             | 10      | 5                    | 0                          | 5                   | 45             | 15                   | 0                                 | 14                     | 2              | white chocolate (sugar, cocoa butter, milk, soy lecithin - an emulsifier, salt, vanilla), almond<br>pieces (almonds, cottonseed oil, salt). CONTAINS: ALMOND, MILK, SOY. MAY CONTAIN<br>TRACES OF: PEANUT, TREE NUTS, EGG AND WHEAT.                                                                                                                                                                                                                                                                                                                 |
| 210 Milk Cookies &<br>Cream Bark 2.5 lbs<br>Box | 1 oz                                        | 28g                       | 150                | 80                             | 9       | 6                    | 0                          | 5                   | 30             | 17                   | 0                                 | 14                     | 2              | milk chocolate (sugar, cocoa butter, milk, chocolate liquor, soy lecithin, vanilla), chocolate<br>sandwich cookie pieces (unbleached enriched flour [wheat flour, niacin, reduced iron, thiamine<br>mononitrate, riboflavin, folic acid], sugar, palm and/or canola oil, cocoa processed with alkali,<br>invert sugar, leavening [baking soda and/or calcium phosphate], soy lecithin, salt, chocolate,<br>artificial flavor). CONTAINS: MILK, SOY, WHEAT. PROCESSED IN A SHARED SURFACE<br>FACILITY THAT ALSO PROCESSES EGG, PEANUTS AND TREE NUTS. |