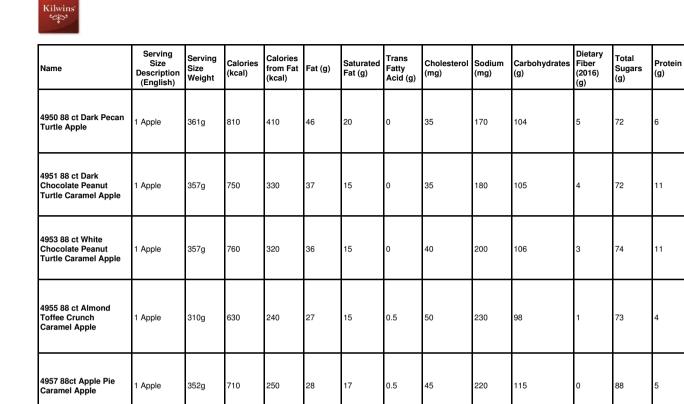

| 670                | 270                            | 30      | 11 | 0                          | 35                  | 180            | 96                   | 3                                 | 64                     | 10             | apples, peanuts, corn syrup solids, water, sugar, evaporated milk (milk, dipotassium<br>phosphate, carrageenan, Vitamin D), cream powder (cream, nonfat milk solids, sodium<br>caseinate), butter (cream, salt), palm oil with soya lecithin, salt, vanillin - an artificial flavor.<br>CONTAINS: MILK, PEANUT, SOV. PRODUCED IN A SHARED SURFACE FACILITY THAT<br>PROCESSES: TREE NUTS, EGG AND WHEAT.                                                                                                                          |

Ingredient Statement (English)



|                                                              | (English) | weight |     | (KCal) |    |    | Acia (g) |    |     |     | (g) | (g) |    |