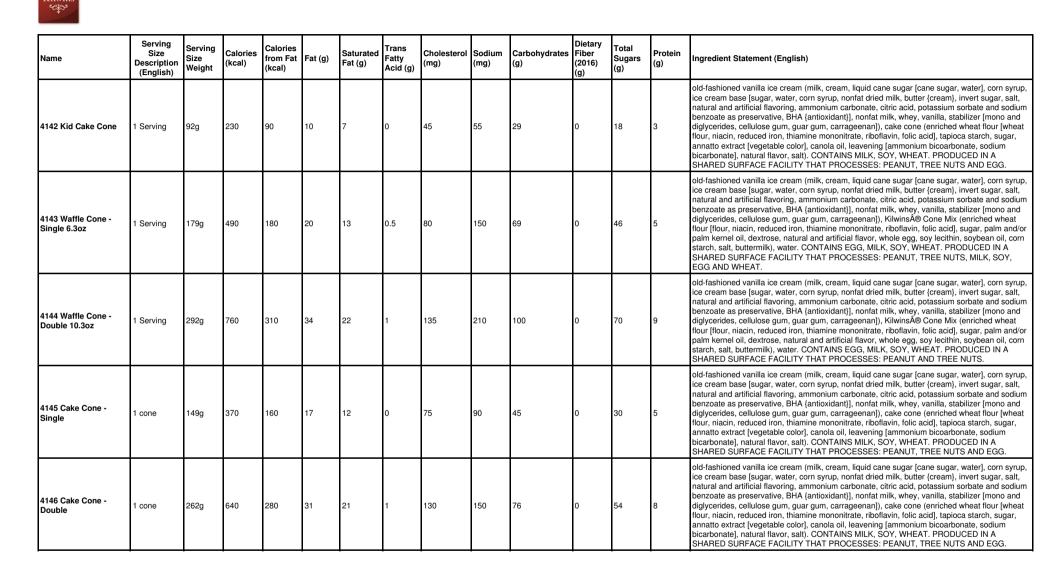

, salt, natural and<br>artificial flavoring, ammonium carbonate, citric acid, potassium sorbate and sodium benzoate<br>as preservative, BHA {antioxidant}], nonfat milk, whey, vanilla, stabilizer [mono and<br>diglycerides, cellulose gum, guar gum, carrageenan]). CONTAINS MILK. PRODUCED IN A<br>SHARED SURFACE FACILITY THAT PROCESSES: PEANUT, TREE NUTS, MILK, SOY,<br>EGG AND WHEAT.                                                                                                                                                                                                                                                                                                                                                                                                                                |





| Name                   | Serving<br>Size<br>Description<br>(English) | Serving<br>Size<br>Weight | Calories<br>(kcal) | Calories<br>from Fat<br>(kcal) | Fat (g) | Saturated<br>Fat (g) | Trans<br>Fatty<br>Acid (g) | Cholesterol<br>(mg) | Sodium<br>(mg) | Carbohydrates<br>(g) | Dietary<br>Fiber<br>(2016)<br>(g) | Total<br>Sugars<br>(g) | Protein<br>(g) | Ingredient Statement (English)