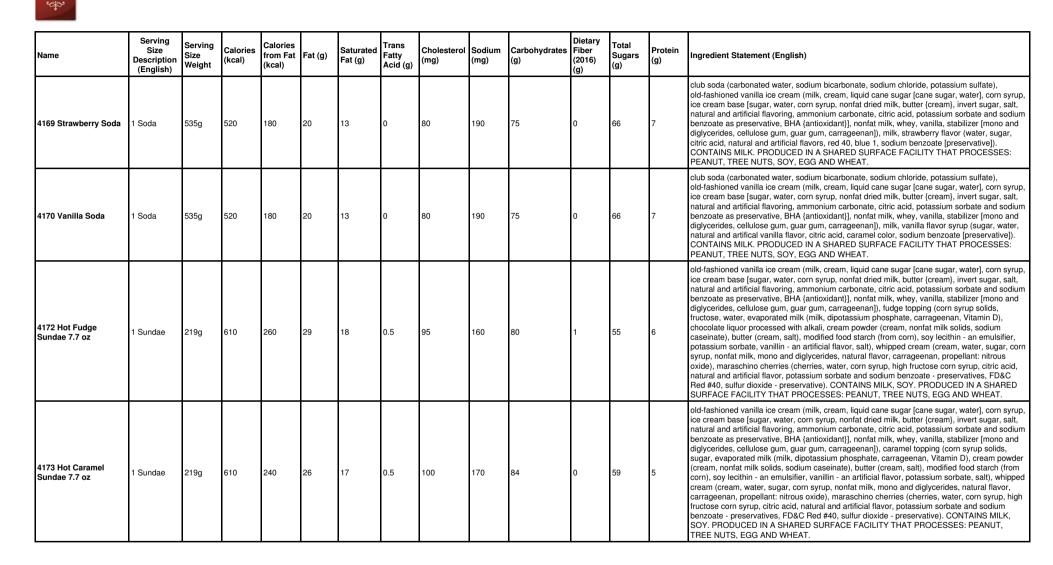

m bicarbonate, sodium chloride, potassium sulfate),<br>old-fashioned vanilla ice cream (milk, cream, liquid cane sugar [cane sugar, water], corn syrup,<br>ice cream base [sugar, water, corn syrup, nonfat dried milk, butter {cream}, invert sugar, salt,<br>natural and artificial flavoring, ammonium carbonate, citric acid, potassium sorbate and sodium<br>benzoate as preservative, BHA {antioxidant]}, nonfat milk, whey, vanilla, stabilizer [mono and<br>diglycerides, cellulose gum, guar gum, carrageenan]), milk, chocolate syrup (invert sugar,<br>fructose, water, cocca powder, soy lecithin - an emulsifier, vanillin - an artificial flavor,<br>potassium sorbate, xanthan gum). CONTAINS MILK, SOY, PRODUCED IN A SHARED<br>SURFACE FACILITY THAT PROCESSES: EGG, PEANUT, TREE NUTS, AND WHEAT. |

Kilwins





| Name                              | Serving<br>Size<br>Description<br>(English) | Serving<br>Size<br>Weight | Calories<br>(kcal) | Calories<br>from Fat<br>(kcal) | Fat (g) |    | Trans<br>Fatty<br>Acid (g) | Cholesterol<br>(mg) | Sodium<br>(mg) | Carbohydrates<br>(g) | Dietary<br>Fiber<br>(2016)<br>(g) | Total<br>Sugars<br>(g) | Protein<br>(g) | Ingredient Statement (English)