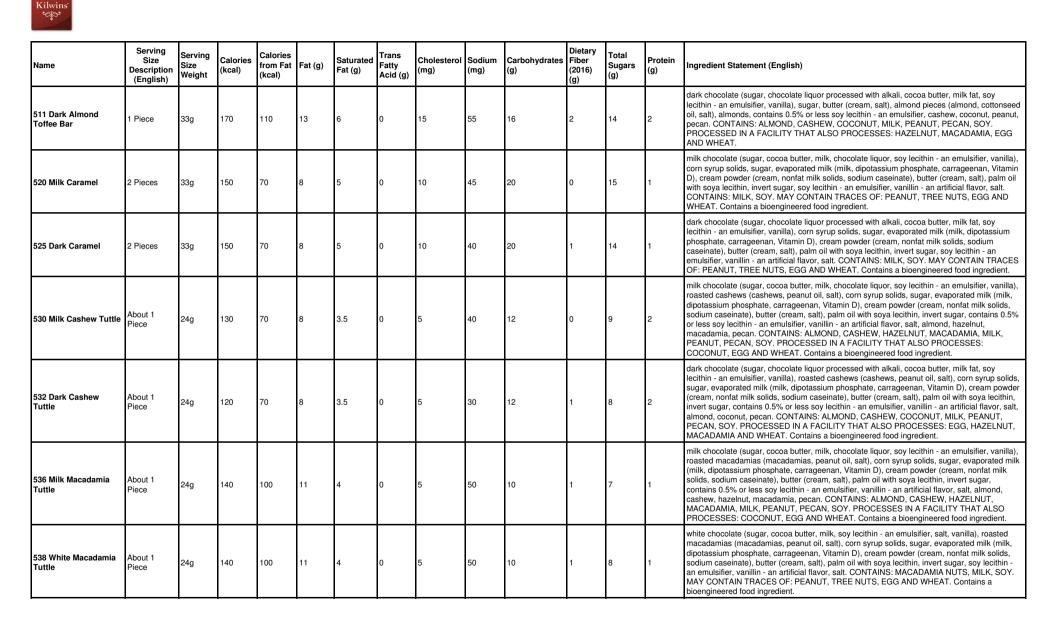

| Name                           | Serving<br>Size<br>Description<br>(English) | Serving<br>Size<br>Weight | Calories<br>(kcal) | Calories<br>from Fat<br>(kcal) | Fat (g) | Saturated<br>Fat (g) | Trans<br>Fatty<br>Acid (g) | Cholesterol<br>(mg) | Sodium<br>(mg) | Carbohydrates<br>(g) | Dietary<br>Fiber<br>(2016)<br>(g) | Total<br>Sugars<br>(g) | Protein<br>(g) | Ingredient Statement (English)                                                                                                                                                                                                                                                                                                                                                                                                                                                                                                                                                                                                                                                                                                                   |
|--------------------------------|---------------------------------------------|---------------------------|--------------------|--------------------------------|---------|----------------------|----------------------------|---------------------|----------------|----------------------|-----------------------------------|------------------------|----------------|--------------------------------------------------------------------------------------------------------------------------------------------------------------------------------------------------------------------------------------------------------------------------------------------------------------------------------------------------------------------------------------------------------------------------------------------------------------------------------------------------------------------------------------------------------------------------------------------------------------------------------------------------------------------------------------------------------------------------------------------------|
| 436 Peppermint Truffle         | 2 Pieces                                    | 30g                       | 170                | 120                            | 13      | 9                    | 0                          | 5                   | 20             | 15                   | 1                                 | 14                     | 1              | white chocolate (sugar, cocoa butter, milk, soy lecithin - an emulsifier, salt, vanilla), dark<br>chocolate (sugar, chocolate liquor processed with alkali, cocoa butter, milk fat, soy lecithin - an<br>emulsifier, vanilla), coconut oil, cocoa butter, peppermint oil. CONTAINS: MILK, SOY. MAY<br>CONTAIN TRACES OF: PEANUT, TREE NUTS, EGG AND WHEAT.                                                                                                                                                                                                                                                                                                                                                                                       |
| 439 Malt Truffle               | 2 Pieces                                    | 30g                       | 180                | 110                            | 13      | 9                    | 0                          | 5                   | 25             | 15                   | 0                                 | 14                     | 2              | milk chocolate (sugar, cocoa butter, milk, chocolate liquor, soy lecithin - an emulsifier, vanilla),<br>coconut oil, malt powder (extract of malted barley and wheat, sugar, milk, salt, baking soda),<br>cocoa nibs, maple extract (natural flavor, soy lecithin [emulsifier], vegetable oil), sea salt.<br>CONTAINS: MILK, SOY, WHEAT. MAY CONTAIN TRACES OF: PEANUT, TREE NUTS AND<br>EGG.                                                                                                                                                                                                                                                                                                                                                    |
| 450 White Chocolate<br>Pretzel | 4 Pieces                                    | 34g                       | 170                | 80                             | 8       | 5                    | 0                          | 5                   | 105            | 22                   | 0                                 | 14                     | 2              | white chocolate (sugar, cocoa butter, milk, soy lecithin - an emulsifier, salt, vanilla), pretzels<br>(enriched flour [wheat flour, niacin, reduced iron, thiamine mononitrate, riboflavin, folic acid],<br>water, salt, malt [tapioca syrup, malt extract], cane sugar, canola oil, yeast, soda). CONTAINS:<br>MILK, SOY, WHEAT. MAY CONTAIN TRACES OF: PEANUT, TREE NUTS AND EGG.                                                                                                                                                                                                                                                                                                                                                              |
| 455 Milk Chocolate<br>Pretzels | 4 Pieces                                    | 34g                       | 170                | 80                             | 9       | 5                    | 0                          | 5                   | 90             | 21                   | 1                                 | 13                     | 2              | milk chocolate (sugar, cocoa butter, milk, chocolate liquor, soy lecithin - an emulsifier, vanilla),<br>pretzels (enriched flour [wheat flour, niacin, reduced iron, thiamine mononitrate, riboflavin, folic<br>acid], water, salt, malt [tapioca syrup, malt extract], cane sugar, canola oil, yeast, soda).<br>CONTAINS: MILK, SOY, WHEAT. MAY CONTAIN TRACES OF: PEANUT, TREE NUTS AND<br>EGG.                                                                                                                                                                                                                                                                                                                                                |
| 456 Dark Mini Pretzels         | 4 Pieces                                    | 34g                       | 160                | 80                             | 9       | 5                    | 0                          | 0                   | 75             | 21                   | 2                                 | 12                     | 2              | dark chocolate (sugar, chocolate liquor processed with alkali, cocoa butter, milk fat, soy lecithin<br>- an emulsifier, vanilla), pretzels (enriched flour [wheat flour, niacin, reduced iron, thiamine<br>mononitrate, riboflavin, folic acid], water, salt, malt [tapicca syrup, malt extract], cane sugar,<br>canola oil, yeast, soda). CONTAINS: MILK, SOY, WHEAT. MAY CONTAIN TRACES OF:<br>PEANUT, TREE NUTS AND EGG.                                                                                                                                                                                                                                                                                                                      |
| 500 Milk Pecan Tuttle          | About 1<br>Piece                            | 24g                       | 130                | 90                             | 10      | 4.5                  | 0                          | 5                   | 15             | 11                   | 1                                 | 8                      | 1              | milk chocolate (sugar, cocoa butter, milk, chocolate liquor, soy lecithin - an emulsifier, vanilla),<br>pecans, corn syrup solids, sugar, evaporated milk (milk, dipotassium phosphate, carrageenan,<br>Vitamin D), cream powder (cream, nonfat milk solids, sodium caseinate), butter (cream, salt),<br>palm oil with soya lecithin, invert sugar, contains 0.5% or less soy lecithin - an emulsifier,<br>vanillin - an artificial flavor, salt, almond, cashew, hazelnut, macadamia nut, peanut.<br>CONTAINS: ALMOND, CASHEW, HAZELNUT, MACADAMIA, MILK, PEANUT, PECAN, SOY.<br>PROCESSED IN A FACILITY THAT ALSO PROCESSES: COCONUT, WHEAT AND EGG.<br>CONTAINS A BIOENGINEERED FOOD INGREDIENT. Contains a bioengineered food<br>ingredient. |
| 505 Dark Pecan Tutle           | About 1<br>Piece                            | 24g                       | 130                | 90                             | 10      | 4.5                  | 0                          | 5                   | 10             | 11                   | 1                                 | 8                      | 1              | dark chocolate (sugar, chocolate liquor processed with alkali, cocoa butter, milk fat, soy lecithin<br>- an emulsifier, vanilla), pecans, corn syrup solids, sugar, evaporated milk (milk, dipotassium<br>phosphate, carrageenan, Vitamin D), cream powder (cream, nonfat milk solids, sodium<br>caseinate), butter (cream, salt), palm oil with soya lecithin, invert sugar, contains 0.5% or less<br>soy lecithin - an emulsifier, vanillin - an artificial flavor, salt, almond, cashew, coconut, peanut.<br>CONTAINS: ALMOND, CASHEW, COCONUT, MILK, PEANUT, PECAN, SOY. PROCESSED<br>IN A FACILITY THAT ALSO PROCESS: EGG, HAZELNUTS, MACADAMIA NUTS, AND<br>WHEAT. Contains a bioengineered food ingredient.                               |
| 508 Almond Toffee<br>Crunch    | 1 oz                                        | 28g                       | 160                | 90                             | 11      | 5                    | 0                          | 15                  | 55             | 14                   | 1                                 | 13                     | 2              | milk chocolate (sugar, cocoa butter, milk, chocolate liquor, soy lecithin - an emulsifier, vanilla),<br>sugar, butter (cream, salt), almond pieces (almond, cottonseed oil, salt), almonds, soy lecithin -<br>an emulsifier. CONTAINS: ALMOND, MILK, SOY. MAY CONTAIN TRACES OF: PEANUT,<br>TREE NUTS, EGG AND WHEAT.                                                                                                                                                                                                                                                                                                                                                                                                                            |
| 509 Almond Toffee<br>Bars      | 1 Piece                                     | 33g                       | 180                | 110                            | 12      | 6                    | 0                          | 15                  | 65             | 16                   | 1                                 | 15                     | 2              | milk chocolate (sugar, cocoa butter, milk, chocolate liquor, soy lecithin - an emulsifier, vanilla),<br>sugar, butter (cream, salt), almond pieces (almond, cottonseed oil, salt), almonds, contains<br>0.5% or less soy lecithin - an emulsifier, cashew, hazelnut, macadamia, peanut, pecan.<br>CONTAINS: ALMOND, CASHEW, HAZELNUT, MACADAMA, MILK, PEANUT, PECAN, SOY.<br>PROCESSED IN A FACILITY THAT ALSO PROCESSES: COCONUT, EGG AND WHEAT.                                                                                                                                                                                                                                                                                                |