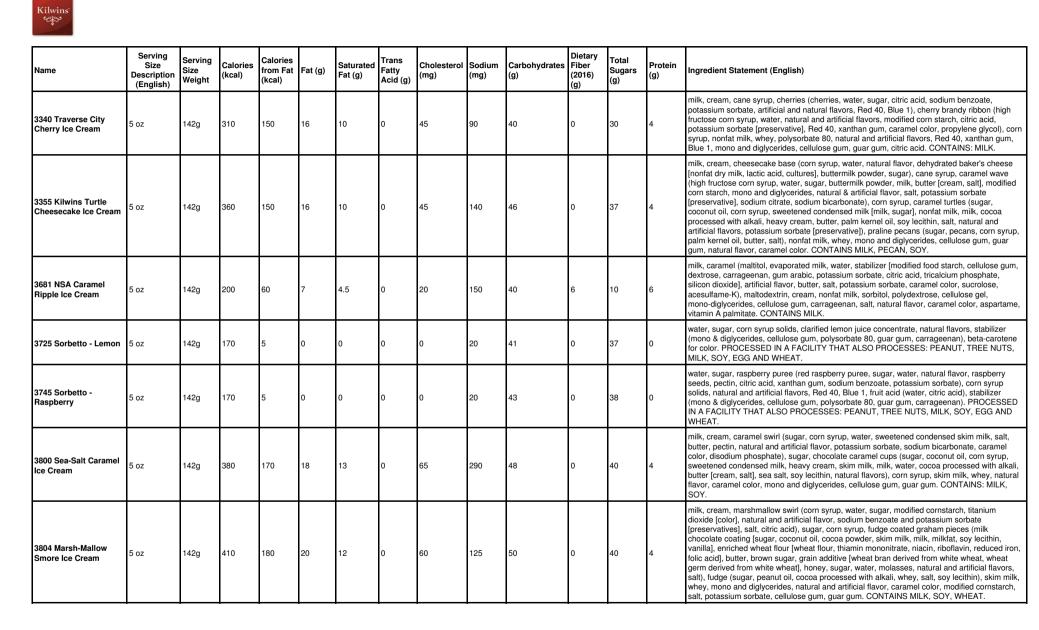

| Name                                         | Serving<br>Size<br>Description<br>(English) | Serving<br>Size<br>Weight | Calories<br>(kcal) | Calories<br>from Fat<br>(kcal) | Fat (g) | Saturated<br>Fat (g) | Trans<br>Fatty<br>Acid (g) | Cholesterol<br>(mg) | Sodium<br>(mg) | Carbohydrates<br>(g) | Dietary<br>Fiber<br>(2016)<br>(g) | Total<br>Sugars<br>(g) | Protein<br>(g) | Ingredient Statement (English)                                                                                                                                                                                                                                                                                                                                                                                                                                                                                                            |
|----------------------------------------------|---------------------------------------------|---------------------------|--------------------|--------------------------------|---------|----------------------|----------------------------|---------------------|----------------|----------------------|-----------------------------------|------------------------|----------------|-------------------------------------------------------------------------------------------------------------------------------------------------------------------------------------------------------------------------------------------------------------------------------------------------------------------------------------------------------------------------------------------------------------------------------------------------------------------------------------------------------------------------------------------|
| 120 Milk Coconut<br>Clusters                 | 1 oz                                        | 28g                       | 160                | 100                            | 11      | 7                    | 0                          | 5                   | 20             | 15                   | 1                                 | 14                     | 2              | milk chocolate (sugar, cocoa butter, milk, chocolate liquor, soy lecithin - an emulsifier, vanilla),<br>coconut flakes (coconut, sugar, dextrose, salt), dark chocolate (sugar, chocolate liquor<br>processed with alkali, cocoa butter, milk fat, soy lecithin - an emulsifier, vanilla). CONTAINS:<br>COCONUT, MILK, SOY. MAY CONTAIN TRACES OF: PEANUT, TREE NUTS, EGG AND<br>WHEAT.                                                                                                                                                   |
| 125 Dark Coconut<br>Clusters                 | 1 oz                                        | 28g                       | 150                | 100                            | 11      | 7                    | 0                          | 0                   | 5              | 15                   | 2                                 | 12                     | 1              | dark chocolate (sugar, chocolate liquor processed with alkali, cocoa butter, milk fat, soy<br>lecithin - an emulsifier, vanilla), coconut flakes (coconut, sugar, dextrose, salt). CONTAINS:<br>COCONUT, MILK, SOY. MAY CONTAIN TRACES OF: PEANUT, TREE NUTS, EGG AND<br>WHEAT.                                                                                                                                                                                                                                                           |
| 130 Milk Peanut<br>Clusters                  | 1 oz                                        | 28g                       | 160                | 100                            | 11      | 4.5                  | 0                          | 5                   | 55             | 13                   | 1                                 | 10                     | 4              | milk chocolate (sugar, cocoa butter, milk, chocolate liquor, soy lecithin - an emulsifier, vanilla),<br>roasted peanuts (peanuts, peanut oil, salt), dark chocolate (sugar, chocolate liquor processed<br>with alkali, cocoa butter, milk fat, soy lecithin - an emulsifier, vanilla). CONTAINS: MILK,<br>PEANUT, SOY. MAY CONTAIN TRACES OF: TREE NUTS, EGG AND WHEAT.                                                                                                                                                                   |
| 135 Dark Peanut<br>Clusters                  | 1 oz                                        | 28g                       | 150                | 100                            | 12      | 4.5                  | 0                          | 0                   | 40             | 13                   | 2                                 | 9                      | 3              | dark chocolate (sugar, chocolate liquor processed with alkali, cocoa butter, milk fat, soy lecithin - an emulsifier, vanilla), roasted peanuts (peanuts, peanut oil, salt). CONTAINS: MILK, PEANUT, SOY. MAY CONTAIN TRACES OF: TREE NUTS, EGG AND WHEAT.                                                                                                                                                                                                                                                                                 |
| 200 Milk Almond Bark                         | 1 oz                                        | 28g                       | 160                | 90                             | 10      | 5                    | 0                          | 5                   | 30             | 15                   | 1                                 | 13                     | 2              | milk chocolate (sugar, cocoa butter, milk, chocolate liquor, soy lecithin - an emulsifier, vanilla),<br>almond pieces (almonds, cottonseed oil, salt). CONTAINS: ALMOND, MILK, SOY. MAY<br>CONTAIN TRACES OF: PEANUT, TREE NUTS, EGG AND WHEAT.                                                                                                                                                                                                                                                                                           |
| 205 White Almond<br>Bark                     | 1 oz                                        | 28g                       | 160                | 90                             | 10      | 5                    | 0                          | 5                   | 45             | 15                   | 0                                 | 14                     | 2              | white chocolate (sugar, cocoa butter, milk, soy lecithin - an emulsifier, salt, vanilla), almond<br>pieces (almonds, cottonseed oil, salt). CONTAINS: ALMOND, MILK, SOY. MAY CONTAIN<br>TRACES OF: PEANUT, TREE NUTS, EGG AND WHEAT.                                                                                                                                                                                                                                                                                                      |
| 215 White Cookies &<br>Cream Bark 2.5 lb Box | 1 oz                                        | 28g                       | 150                | 80                             | 9       | 5                    | 0                          | 5                   | 40             | 17                   | 0                                 | 16                     | 1              | white chocolate (sugar, cocoa butter, milk, soy lecithin, salt, vanilla), chocolate sandwich<br>cookie pieces (unbleached enriched flour [wheat flour, niacin, reduced iron, thiamine<br>mononitrate, riboflavin, folic acid], sugar, palm and/or canola oil, cocoa processed with alkali,<br>invert sugar, leavening [baking soda and/or calcium phosphate], soy lecithin, salt, chocolate,<br>artificial flavor). CONTAINS: MILK, SOY, WHEAT. PROCESSED IN A SHARED SURFACE<br>FACILITY THAT ALSO PROCESSES EGG, PEANUTS AND TREE NUTS. |
| 225 Dark Pecan Bark                          | 1 oz                                        | 28g                       | 150                | 100                            | 11      | 6                    | 0                          | 0                   | 0              | 15                   | 2                                 | 12                     | 1              | dark chocolate (sugar, chocolate liquor processed with alkali, cocoa butter, milk fat, soy<br>lecithin - an emulsifier, vanilla), pecans. CONTAINS: MILK, PECAN, SOY. MAY CONTAIN<br>TRACES OF: PEANUT, TREE NUTS, EGG AND WHEAT.                                                                                                                                                                                                                                                                                                         |
| 253 Kilwins 72% Dark<br>Almond Bark          | 1 oz                                        | 28g                       | 160                | 110                            | 12      | 7                    | 0                          | 0                   | 20             | 11                   | 3                                 | 7                      | 3              | bittersweet chocolate (chocolate liquor, sugar, cocoa butter, soy lecithin - an emulsifier,<br>vanilla), almond pieces (almonds, cottonseed oil, salt). CONTAINS: ALMOND, SOY. MAY<br>CONTAIN TRACES OF: PEANUT, TREE NUTS, MILK, EGG AND WHEAT.                                                                                                                                                                                                                                                                                          |
| 254 Kilwins 72% Dark<br>Cherry Bark          | 1 oz                                        | 28g                       | 140                | 80                             | 9       | 6                    | 0                          | 0                   | 0              | 15                   | 2                                 | 11                     | 2              | bittersweet chocolate (chocolate liquor, sugar, cocoa butter, soy lecithin - an emulsifier,<br>vanilla), dried cherries (dried cherries, cane sugar, sunflower oil). CONTAINS: SOY. MAY<br>CONTAIN TRACES OF: PEANUT, TREE NUTS, MILK, EGG AND WHEAT.                                                                                                                                                                                                                                                                                     |
| 300 Chocolate Bon<br>Bon                     | 1 Piece                                     | 16g                       | 70                 | 25                             | 3       | 2                    | 0                          | 0                   | 10             | 12                   | 0                                 | 12                     | 0              | sugar, white chocolate (sugar, cocoa butter, milk, soy lecithin - an emulsifier, salt, vanilla),<br>invert sugar, chocolate liquor processed with alkali, dark chocolate (sugar, chocolate liquor<br>processed with alkali, cocoa butter, milk fat, soy lecithin - an emulsifier, vanilla), corn syrup<br>solids, coconut oil, fondant sugar (sugar, invert sugar), albumin, natural flavor, invertase, salt.<br>CONTAINS: EGG, MILK, SOY. MAY CONTAIN TRACES OF: PEANUT, TREE NUTS AND<br>WHEAT.                                         |
| 315 Strawberry Bon<br>Bon                    | 1 Piece                                     | 16g                       | 70                 | 25                             | 2.5     | 1.5                  | 0                          | 0                   | 15             | 13                   | 0                                 | 12                     | 0              | sugar, white chocolate (sugar, cocoa butter, milk, soy lecithin, salt, vanilla), invert sugar, butter<br>(cream, salt), corn syrup solids, fondant sugar (sugar, invert sugar), cocoa butter, strawberry<br>powder, citric acid, Red 40, albumin, natural flavor, invertase, salt. CONTAINS: EGG, MILK,<br>SOY. MAY CONTAIN TRACES OF: PEANUT, TREE NUTS AND WHEAT.                                                                                                                                                                       |