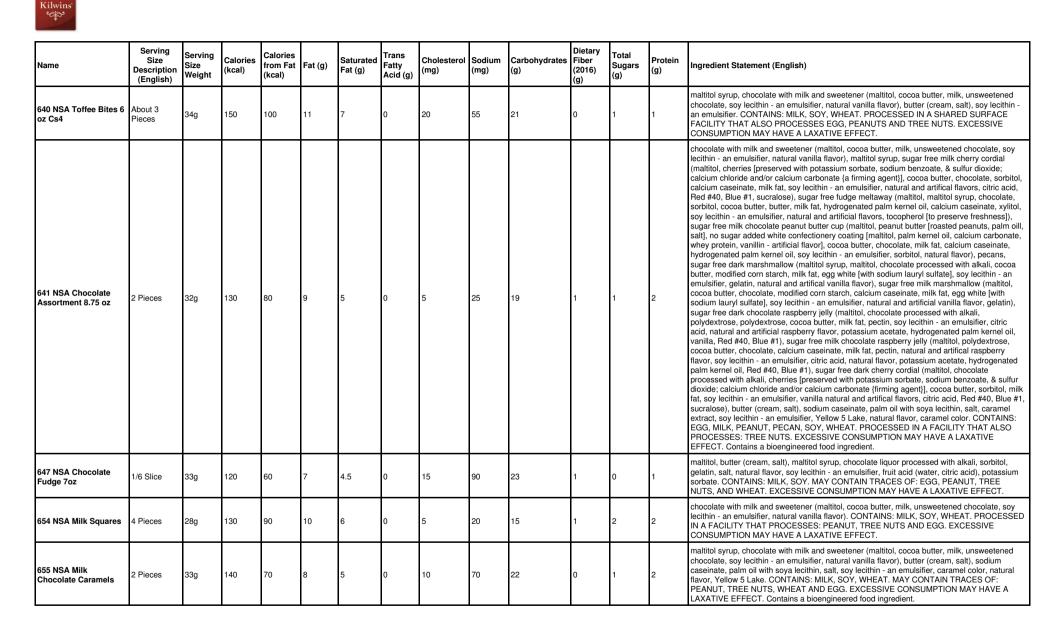

| Name                                         | Serving<br>Size<br>Description<br>(English) | Serving<br>Size<br>Weight | Calories<br>(kcal) | Calories<br>from Fat<br>(kcal) | Fat (g) | Saturated<br>Fat (g) | Trans<br>Fatty<br>Acid (g) | Cholesterol<br>(mg) | Sodium<br>(mg) | Carbohydrates<br>(g) | Dietary<br>Fiber<br>(2016)<br>(g) | Total<br>Sugars<br>(g) | Protein<br>(g) | Ingredient Statement (English)                                                                                                                                                                                                                                                                                                                                                                                                                                                                                                            |
|----------------------------------------------|---------------------------------------------|---------------------------|--------------------|--------------------------------|---------|----------------------|----------------------------|---------------------|----------------|----------------------|-----------------------------------|------------------------|----------------|-------------------------------------------------------------------------------------------------------------------------------------------------------------------------------------------------------------------------------------------------------------------------------------------------------------------------------------------------------------------------------------------------------------------------------------------------------------------------------------------------------------------------------------------|
| 120 Milk Coconut<br>Clusters                 | 1 oz                                        | 28g                       | 160                | 100                            | 11      | 7                    | 0                          | 5                   | 20             | 15                   | 1                                 | 14                     | 2              | milk chocolate (sugar, cocoa butter, milk, chocolate liquor, soy lecithin - an emulsifier, vanilla),<br>coconut flakes (coconut, sugar, dextrose, salt), dark chocolate (sugar, chocolate liquor<br>processed with alkali, cocoa butter, milk fat, soy lecithin - an emulsifier, vanilla). CONTAINS:<br>COCONUT, MILK, SOY. MAY CONTAIN TRACES OF: PEANUT, TREE NUTS, EGG AND<br>WHEAT.                                                                                                                                                   |
| 125 Dark Coconut<br>Clusters                 | 1 oz                                        | 28g                       | 150                | 100                            | 11      | 7                    | 0                          | 0                   | 5              | 15                   | 2                                 | 12                     | 1              | dark chocolate (sugar, chocolate liquor processed with alkali, cocoa butter, milk fat, soy<br>lecithin - an emulsifier, vanilla), coconut flakes (coconut, sugar, dextrose, salt). CONTAINS:<br>COCONUT, MILK, SOY. MAY CONTAIN TRACES OF: PEANUT, TREE NUTS, EGG AND<br>WHEAT.                                                                                                                                                                                                                                                           |
| 130 Milk Peanut<br>Clusters                  | 1 oz                                        | 28g                       | 160                | 100                            | 11      | 4.5                  | 0                          | 5                   | 55             | 13                   | 1                                 | 10                     | 4              | milk chocolate (sugar, cocoa butter, milk, chocolate liquor, soy lecithin - an emulsifier, vanilla),<br>roasted peanuts (peanuts, peanut oil, salt), dark chocolate (sugar, chocolate liquor processed<br>with alkali, cocoa butter, milk fat, soy lecithin - an emulsifier, vanilla). CONTAINS: MILK,<br>PEANUT, SOY. MAY CONTAIN TRACES OF: TREE NUTS, EGG AND WHEAT.                                                                                                                                                                   |
| 135 Dark Peanut<br>Clusters                  | 1 oz                                        | 28g                       | 150                | 100                            | 12      | 4.5                  | 0                          | 0                   | 40             | 13                   | 2                                 | 9                      | 3              | dark chocolate (sugar, chocolate liquor processed with alkali, cocoa butter, milk fat, soy lecithin - an emulsifier, vanilla), roasted peanuts (peanuts, peanut oil, salt). CONTAINS: MILK, PEANUT, SOY. MAY CONTAIN TRACES OF: TREE NUTS, EGG AND WHEAT.                                                                                                                                                                                                                                                                                 |
| 200 Milk Almond Bark                         | 1 oz                                        | 28g                       | 160                | 90                             | 10      | 5                    | 0                          | 5                   | 30             | 15                   | 1                                 | 13                     | 2              | milk chocolate (sugar, cocoa butter, milk, chocolate liquor, soy lecithin - an emulsifier, vanilla),<br>almond pieces (almonds, cottonseed oil, salt). CONTAINS: ALMOND, MILK, SOY. MAY<br>CONTAIN TRACES OF: PEANUT, TREE NUTS, EGG AND WHEAT.                                                                                                                                                                                                                                                                                           |
| 205 White Almond<br>Bark                     | 1 oz                                        | 28g                       | 160                | 90                             | 10      | 5                    | 0                          | 5                   | 45             | 15                   | 0                                 | 14                     | 2              | white chocolate (sugar, cocoa butter, milk, soy lecithin - an emulsifier, salt, vanilla), almond<br>pieces (almonds, cottonseed oil, salt). CONTAINS: ALMOND, MILK, SOY. MAY CONTAIN<br>TRACES OF: PEANUT, TREE NUTS, EGG AND WHEAT.                                                                                                                                                                                                                                                                                                      |
| 215 White Cookies &<br>Cream Bark 2.5 lb Box | 1 oz                                        | 28g                       | 150                | 80                             | 9       | 5                    | 0                          | 5                   | 40             | 17                   | 0                                 | 16                     | 1              | white chocolate (sugar, cocoa butter, milk, soy lecithin, salt, vanilla), chocolate sandwich<br>cookie pieces (unbleached enriched flour [wheat flour, niacin, reduced iron, thiamine<br>mononitrate, riboflavin, folic acid], sugar, palm and/or canola oil, cocoa processed with alkali,<br>invert sugar, leavening [baking soda and/or calcium phosphate], soy lecithin, salt, chocolate,<br>artificial flavor). CONTAINS: MILK, SOY, WHEAT. PROCESSED IN A SHARED SURFACE<br>FACILITY THAT ALSO PROCESSES EGG, PEANUTS AND TREE NUTS. |
| 225 Dark Pecan Bark                          | 1 oz                                        | 28g                       | 150                | 100                            | 11      | 6                    | 0                          | 0                   | 0              | 15                   | 2                                 | 12                     | 1              | dark chocolate (sugar, chocolate liquor processed with alkali, cocoa butter, milk fat, soy<br>lecithin - an emulsifier, vanilla), pecans. CONTAINS: MILK, PECAN, SOY. MAY CONTAIN<br>TRACES OF: PEANUT, TREE NUTS, EGG AND WHEAT.                                                                                                                                                                                                                                                                                                         |
| 253 Kilwins 72% Dark<br>Almond Bark          | 1 oz                                        | 28g                       | 160                | 110                            | 12      | 7                    | 0                          | 0                   | 20             | 11                   | 3                                 | 7                      | 3              | bittersweet chocolate (chocolate liquor, sugar, cocoa butter, soy lecithin - an emulsifier,<br>vanilla), almond pieces (almonds, cottonseed oil, salt). CONTAINS: ALMOND, SOY. MAY<br>CONTAIN TRACES OF: PEANUT, TREE NUTS, MILK, EGG AND WHEAT.                                                                                                                                                                                                                                                                                          |
| 254 Kilwins 72% Dark<br>Cherry Bark          | 1 oz                                        | 28g                       | 140                | 80                             | 9       | 6                    | 0                          | 0                   | 0              | 15                   | 2                                 | 11                     | 2              | bittersweet chocolate (chocolate liquor, sugar, cocoa butter, soy lecithin - an emulsifier,<br>vanilla), dried cherries (dried cherries, cane sugar, sunflower oil). CONTAINS: SOY. MAY<br>CONTAIN TRACES OF: PEANUT, TREE NUTS, MILK, EGG AND WHEAT.                                                                                                                                                                                                                                                                                     |
| 300 Chocolate Bon<br>Bon                     | 1 Piece                                     | 16g                       | 70                 | 25                             | 3       | 2                    | 0                          | 0                   | 10             | 12                   | 0                                 | 12                     | 0              | sugar, white chocolate (sugar, cocoa butter, milk, soy lecithin - an emulsifier, salt, vanilla),<br>invert sugar, chocolate liquor processed with alkali, dark chocolate (sugar, chocolate liquor<br>processed with alkali, cocoa butter, milk fat, soy lecithin - an emulsifier, vanilla), corn syrup<br>solids, coconut oil, fondant sugar (sugar, invert sugar), albumin, natural flavor, invertase, salt.<br>CONTAINS: EGG, MILK, SOY. MAY CONTAIN TRACES OF: PEANUT, TREE NUTS AND<br>WHEAT.                                         |
| 315 Strawberry Bon<br>Bon                    | 1 Piece                                     | 16g                       | 70                 | 25                             | 2.5     | 1.5                  | 0                          | 0                   | 15             | 13                   | 0                                 | 12                     | 0              | sugar, white chocolate (sugar, cocoa butter, milk, soy lecithin, salt, vanilla), invert sugar, butter<br>(cream, salt), corn syrup solids, fondant sugar (sugar, invert sugar), cocoa butter, strawberry<br>powder, citric acid, Red 40, albumin, natural flavor, invertase, salt. CONTAINS: EGG, MILK,<br>SOY. MAY CONTAIN TRACES OF: PEANUT, TREE NUTS AND WHEAT.                                                                                                                                                                       |