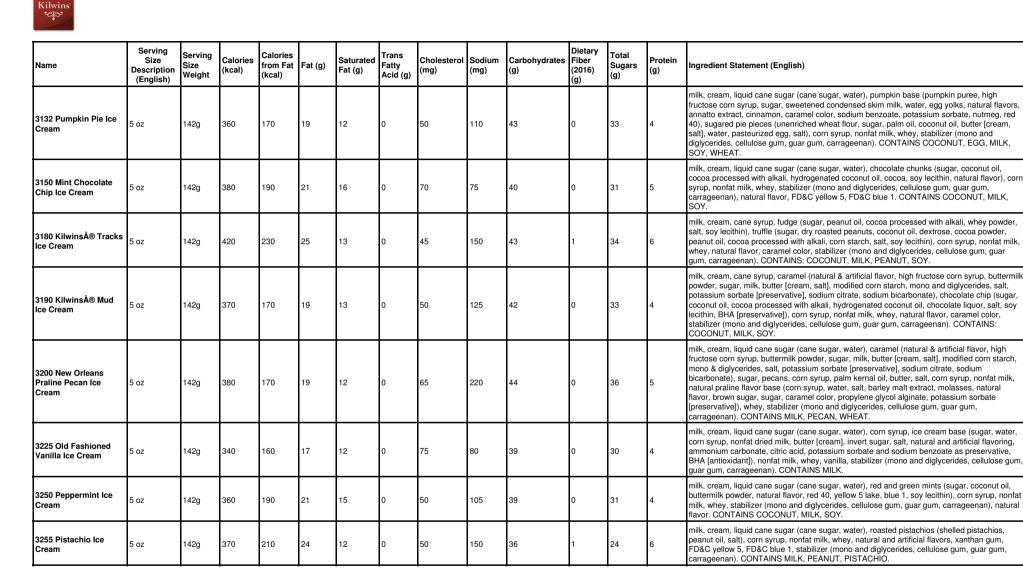

| Name                                | Serving<br>Size<br>Description<br>(English) | Serving<br>Size<br>Weight | Calories<br>(kcal) | Calories<br>from Fat<br>(kcal) | Fat (g) | Saturated<br>Fat (g) | Trans<br>Fatty<br>Acid (g) | Cholesterol<br>(mg) | Sodium<br>(mg) | Carbohydrates<br>(g) | Dietary<br>Fiber<br>(2016)<br>(g) | Total<br>Sugars<br>(g) | Protein<br>(g) | Ingredient Statement (English)                                                                                                                                                                                                                                                                                                                                                                                                                                                                                                                                                                                                                                                                                                                          |
|-------------------------------------|---------------------------------------------|---------------------------|--------------------|--------------------------------|---------|----------------------|----------------------------|---------------------|----------------|----------------------|-----------------------------------|------------------------|----------------|---------------------------------------------------------------------------------------------------------------------------------------------------------------------------------------------------------------------------------------------------------------------------------------------------------------------------------------------------------------------------------------------------------------------------------------------------------------------------------------------------------------------------------------------------------------------------------------------------------------------------------------------------------------------------------------------------------------------------------------------------------|
| 230 Grand Peppermint<br>Square Bulk | 1 Piece                                     | 113g                      | 450                | 190                            | 21      | 12                   | 0                          | 5                   | 0              | 72                   | 4                                 | 61                     | 3              | dark chocolate (sugar, chocolate liquor processed with alkali, cocoa butter, milk fat, soy<br>lecithin - an emulsifier, vanilla), fondant (sugar, water, corn syrup), invert sugar, corn syrup<br>solids, albumin, peppermint oil, invertase, vanillin - an artificial flavor. CONTAINS: EGG, MILK,<br>SOY. MAY CONTAIN TRACES OF: PEANUT, TREE NUTS AND WHEAT.                                                                                                                                                                                                                                                                                                                                                                                         |
| 253 Kilwins 72% Dark<br>Almond Bark | 1 oz                                        | 28g                       | 160                | 110                            | 12      | 7                    | 0                          | 0                   | 20             | 11                   | 3                                 | 7                      | 3              | bittersweet chocolate (chocolate liquor, sugar, cocoa butter, soy lecithin - an emulsifier, vanilla), almond pieces (almonds, cottonseed oil, salt). CONTAINS: ALMOND, SOY. MAY CONTAIN TRACES OF: PEANUT, TREE NUTS, MILK, EGG AND WHEAT.                                                                                                                                                                                                                                                                                                                                                                                                                                                                                                              |
| 300 Chocolate Bon<br>Bon            | 2 Pieces                                    | 32g                       | 150                | 50                             | 6       | 3.5                  | 0                          | 0                   | 20             | 25                   | 0                                 | 23                     | 1              | sugar, white chocolate (sugar, cocoa butter, milk, soy lecithin - an emulsifier, salt, vanilla),<br>invert sugar, chocolate liquor processed with alkali, dark chocolate (sugar, chocolate liquor<br>processed with alkali, cocoa butter, milk fat, soy lecithin - an emulsifier, vanilla), corn syrup<br>solids, coconut oil, amerfond fondant (sucrose, invert sugar), albumin, vanillin - an artificial<br>flavor, invertase, salt. CONTAINS: EGG, MILK, SOY. MAY CONTAIN TRACES OF: PEANUT,<br>TREE NUTS AND WHEAT.                                                                                                                                                                                                                                 |
| 315 Strawberry Bon<br>Bon           | 2 Pieces                                    | 32g                       | 140                | 40                             | 4.5     | 3                    | 0                          | 5                   | 20             | 25                   | 0                                 | 25                     | 1              | sugar, white chocolate (sugar, cocoa butter, milk, soy lecithin - an emulsifier, salt, vanilla),<br>invert sugar, stawberry puree (strawberries, sugar, water, corn syrup solids, propylene glycol,<br>applesauce [apples, water, corn syrup solids, ascorbic acid], xanthan gum, agar agar, citrus<br>pectin, citric acid, locst bean gum, sodium benzoate and potassium sorbate as preservative,<br>natural and artificial flavoring, FD&C Red #40), amerfond fondant (sucrose, invert sugar), corn<br>syrup solids, cocoa butter, citric acid, albumin, red color (FD&C Red #40, vegetable oil, soy<br>lecithin), invertase, salt, vanillin - an artificial flavor. CONTAINS: EGG, MILK, SOY. MAY<br>CONTAIN TRACES OF: PEANUT, TREE NUTS AND WHEAT. |
| 325 Milk Vanilla<br>Buttercream     | 2 Pieces                                    | 32g                       | 150                | 50                             | 5       | 3.5                  | 0                          | 5                   | 25             | 25                   | 0                                 | 24                     | 1              | sugar, milk chocolate (sugar, cocoa butter, milk, chocolate liquor, soy lecithin - an emulsifier,<br>vanilla), invert sugar, butter (cream, salt), corn syrup solids, amerfond fondant (sucrose, invert<br>sugar), albumin, vanillin - an artificial flavor, invertase, salt, orange color (water, propylene<br>glycol, FD&C Yellow #6), yellow color (water, propylene glycol, FD&C Yellow #5). CONTAINS:<br>EGG, MILK, SOY. MAY CONTAIN TRACES OF: PEANUT, TREE NUTS AND WHEAT.                                                                                                                                                                                                                                                                       |
| 330 Dark Vanilla<br>Buttercream     | 2 Pieces                                    | 32g                       | 140                | 50                             | 5       | 3.5                  | 0                          | 5                   | 15             | 25                   | 1                                 | 23                     | 1              | sugar, dark chocolate (sugar, chocolate liquor processed with alkali, cocoa butter, milk fat, soy<br>lecithin - an emulsifier, vanilla), invert sugar, butter (cream, salt), corn syrup solids, amerfond<br>fondant (sucrose, invert sugar), albumin, vanillin - an artificial flavor, invertase, salt, orange<br>color (water, propylene glycol, FD&C Yellow #6), yellow color (water, propylene glycol, FD&C<br>yellow #5). CONTAINS: EGG, MILK, SOY. MAY CONTAIN TRACES OF: PEANUT, TREE<br>NUTS AND WHEAT.                                                                                                                                                                                                                                          |
| 335 Milk Orange Cream               | 2 Pieces                                    | 32g                       | 140                | 40                             | 4.5     | 2.5                  | 0                          | 0                   | 15             | 26                   | 0                                 | 25                     | 1              | sugar, milk chocolate (sugar, cocoa butter, milk, chocolate liquor, soy lecithin - an emulsifier,<br>vanilla), invert sugar, orange puree (orange pulp, sugar, water, locust bean gum, citric acid,<br>sodium benzoate as preservative, natural and artificial flavors), corn syrup solids, amerfond<br>fondant (sucrose, invert sugar), cocca butter, albumin, citric acid, invertase, salt, vanillin - an<br>artificial flavor, natural orange oil, orange color (water, propylene glycol, FD&C Yellow #6).<br>CONTAINS: EGG, MILK, SOY. MAY CONTAIN TRACES OF: PEANUT, TREE NUTS AND<br>WHEAT.                                                                                                                                                       |
| 340 Dark Orange<br>Cream            | 2 Pieces                                    | 32g                       | 140                | 40                             | 4.5     | 2.5                  | 0                          | 0                   | 5              | 26                   | 1                                 | 24                     | 1              | sugar, dark chocolate (sugar, chocolate liquor processed with alkali, cocoa butter, milk fat, soy<br>lecithin - an emulsifier, vanilla), invert sugar, orange puree (orange pulp, sugar, water, locust<br>bean gum, citric acid, sodium benzoate as preservative, natural and artificial flavors), corn<br>syrup solids, amerfond fondant (sucrose, invert sugar), cocoa butter, albumin, citric acid,<br>invertase, salt, vanillin - an artificial flavor, natural orange oil, orange color (water, propylene<br>glycol, FD&C Yellow #6). CONTAINS: EGG, MILK, SOY. MAY CONTAIN TRACES OF:<br>PEANUT, TREE NUTS AND WHEAT.                                                                                                                             |