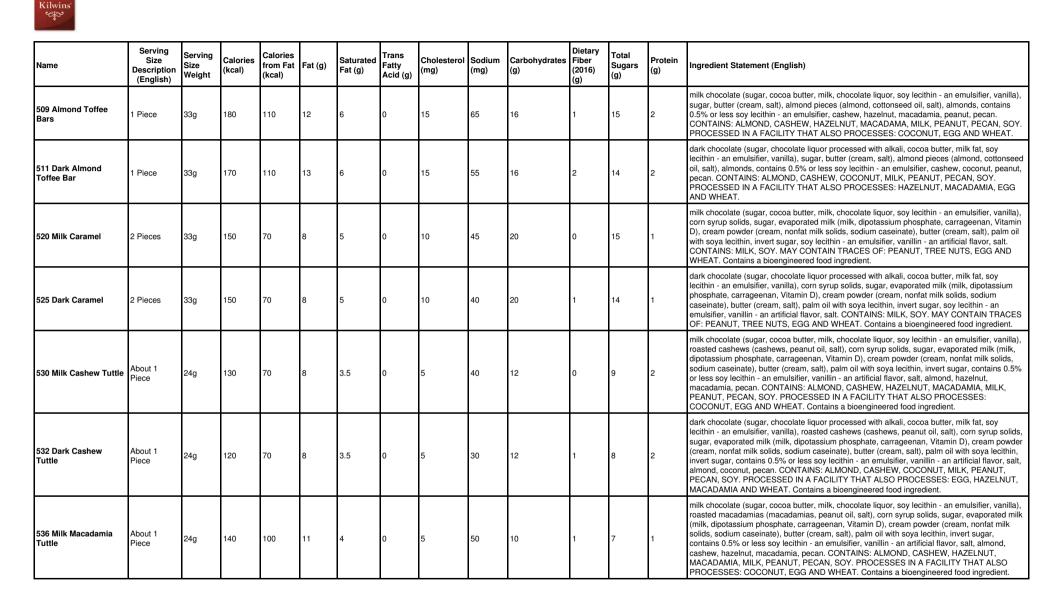

| Name                                | Serving<br>Size<br>Description<br>(English) | Serving<br>Size<br>Weight | Calories<br>(kcal) | Calories<br>from Fat<br>(kcal) | Fat (g) | Saturated<br>Fat (g) | Trans<br>Fatty<br>Acid (g) | Cholesterol<br>(mg) | Sodium<br>(mg) | Carbohydrates<br>(g) | Dietary<br>Fiber<br>(2016)<br>(g) | Total<br>Sugars<br>(g) | Protein<br>(g) | Ingredient Statement (English)                                                                                                                                                                                                                                                                                                                                                                                                                                                                                                                                                                                                                                                                                                                          |
|-------------------------------------|---------------------------------------------|---------------------------|--------------------|--------------------------------|---------|----------------------|----------------------------|---------------------|----------------|----------------------|-----------------------------------|------------------------|----------------|---------------------------------------------------------------------------------------------------------------------------------------------------------------------------------------------------------------------------------------------------------------------------------------------------------------------------------------------------------------------------------------------------------------------------------------------------------------------------------------------------------------------------------------------------------------------------------------------------------------------------------------------------------------------------------------------------------------------------------------------------------|
| 230 Grand Peppermint<br>Square Bulk | 1 Piece                                     | 113g                      | 450                | 190                            | 21      | 12                   | 0                          | 5                   | 0              | 72                   | 4                                 | 61                     | 3              | dark chocolate (sugar, chocolate liquor processed with alkali, cocoa butter, milk fat, soy<br>lecithin - an emulsifier, vanilla), fondant (sugar, water, corn syrup), invert sugar, corn syrup<br>solids, albumin, peppermint oil, invertase, vanillin - an artificial flavor. CONTAINS: EGG, MILK,<br>SOY. MAY CONTAIN TRACES OF: PEANUT, TREE NUTS AND WHEAT.                                                                                                                                                                                                                                                                                                                                                                                         |
| 253 Kilwins 72% Dark<br>Almond Bark | 1 oz                                        | 28g                       | 160                | 110                            | 12      | 7                    | 0                          | 0                   | 20             | 11                   | 3                                 | 7                      | 3              | bittersweet chocolate (chocolate liquor, sugar, cocoa butter, soy lecithin - an emulsifier, vanilla), almond pieces (almonds, cottonseed oil, salt). CONTAINS: ALMOND, SOY. MAY CONTAIN TRACES OF: PEANUT, TREE NUTS, MILK, EGG AND WHEAT.                                                                                                                                                                                                                                                                                                                                                                                                                                                                                                              |
| 300 Chocolate Bon<br>Bon            | 2 Pieces                                    | 32g                       | 150                | 50                             | 6       | 3.5                  | 0                          | 0                   | 20             | 25                   | 0                                 | 23                     | 1              | sugar, white chocolate (sugar, cocoa butter, milk, soy lecithin - an emulsifier, salt, vanilla),<br>invert sugar, chocolate liquor processed with alkali, dark chocolate (sugar, chocolate liquor<br>processed with alkali, cocoa butter, milk fat, soy lecithin - an emulsifier, vanilla), corn syrup<br>solids, coconut oil, amerfond fondant (sucrose, invert sugar), albumin, vanillin - an artificial<br>flavor, invertase, salt. CONTAINS: EGG, MILK, SOY. MAY CONTAIN TRACES OF: PEANUT,<br>TREE NUTS AND WHEAT.                                                                                                                                                                                                                                 |
| 315 Strawberry Bon<br>Bon           | 2 Pieces                                    | 32g                       | 140                | 40                             | 4.5     | 3                    | 0                          | 5                   | 20             | 25                   | 0                                 | 25                     | 1              | sugar, white chocolate (sugar, cocoa butter, milk, soy lecithin - an emulsifier, salt, vanilla),<br>invert sugar, stawberry puree (strawberries, sugar, water, corn syrup solids, propylene glycol,<br>applesauce [apples, water, corn syrup solids, ascorbic acid], xanthan gum, agar agar, citrus<br>pectin, citric acid, locst bean gum, sodium benzoate and potassium sorbate as preservative,<br>natural and artificial flavoring, FD&C Red #40), amerfond fondant (sucrose, invert sugar), corn<br>syrup solids, cocoa butter, citric acid, albumin, red color (FD&C Red #40, vegetable oil, soy<br>lecithin), invertase, salt, vanillin - an artificial flavor. CONTAINS: EGG, MILK, SOY. MAY<br>CONTAIN TRACES OF: PEANUT, TREE NUTS AND WHEAT. |
| 325 Milk Vanilla<br>Buttercream     | 2 Pieces                                    | 32g                       | 150                | 50                             | 5       | 3.5                  | 0                          | 5                   | 25             | 25                   | 0                                 | 24                     | 1              | sugar, milk chocolate (sugar, cocoa butter, milk, chocolate liquor, soy lecithin - an emulsifier,<br>vanilla), invert sugar, butter (cream, salt), corn syrup solids, amerfond fondant (sucrose, invert<br>sugar), albumin, vanillin - an artificial flavor, invertase, salt, orange color (water, propylene<br>glycol, FD&C Yellow #6), yellow color (water, propylene glycol, FD&C Yellow #5). CONTAINS:<br>EGG, MILK, SOY. MAY CONTAIN TRACES OF: PEANUT, TREE NUTS AND WHEAT.                                                                                                                                                                                                                                                                       |
| 330 Dark Vanilla<br>Buttercream     | 2 Pieces                                    | 32g                       | 140                | 50                             | 5       | 3.5                  | 0                          | 5                   | 15             | 25                   | 1                                 | 23                     | 1              | sugar, dark chocolate (sugar, chocolate liquor processed with alkali, cocoa butter, milk fat, soy<br>lecithin - an emulsifier, vanilla), invert sugar, butter (cream, salt), corn syrup solids, amerfond<br>fondant (sucrose, invert sugar), albumin, vanillin - an artificial flavor, invertase, salt, orange<br>color (water, propylene glycol, FD&C Yellow #6), yellow color (water, propylene glycol, FD&C<br>yellow #5). CONTAINS: EGG, MILK, SOY. MAY CONTAIN TRACES OF: PEANUT, TREE<br>NUTS AND WHEAT.                                                                                                                                                                                                                                          |
| 335 Milk Orange Cream               | 2 Pieces                                    | 32g                       | 140                | 40                             | 4.5     | 2.5                  | 0                          | 0                   | 15             | 26                   | 0                                 | 25                     | 1              | sugar, milk chocolate (sugar, cocoa butter, milk, chocolate liquor, soy lecithin - an emulsifier,<br>vanilla), invert sugar, orange puree (orange pulp, sugar, water, locust bean gum, citric acid,<br>sodium benzoate as preservative, natural and artificial flavors), corn syrup solids, amerfond<br>fondant (sucrose, invert sugar), cocca butter, albumin, citric acid, invertase, salt, vanillin - an<br>artificial flavor, natural orange oil, orange color (water, propylene glycol, FD&C Yellow #6).<br>CONTAINS: EGG, MILK, SOY. MAY CONTAIN TRACES OF: PEANUT, TREE NUTS AND<br>WHEAT.                                                                                                                                                       |
| 340 Dark Orange<br>Cream            | 2 Pieces                                    | 32g                       | 140                | 40                             | 4.5     | 2.5                  | 0                          | 0                   | 5              | 26                   | 1                                 | 24                     | 1              | sugar, dark chocolate (sugar, chocolate liquor processed with alkali, cocoa butter, milk fat, soy<br>lecithin - an emulsifier, vanilla), invert sugar, orange puree (orange pulp, sugar, water, locust<br>bean gum, citric acid, sodium benzoate as preservative, natural and artificial flavors), corn<br>syrup solids, amerfond fondant (sucrose, invert sugar), cocoa butter, albumin, citric acid,<br>invertase, salt, vanillin - an artificial flavor, natural orange oil, orange color (water, propylene<br>glycol, FD&C Yellow #6). CONTAINS: EGG, MILK, SOY. MAY CONTAIN TRACES OF:<br>PEANUT, TREE NUTS AND WHEAT.                                                                                                                             |