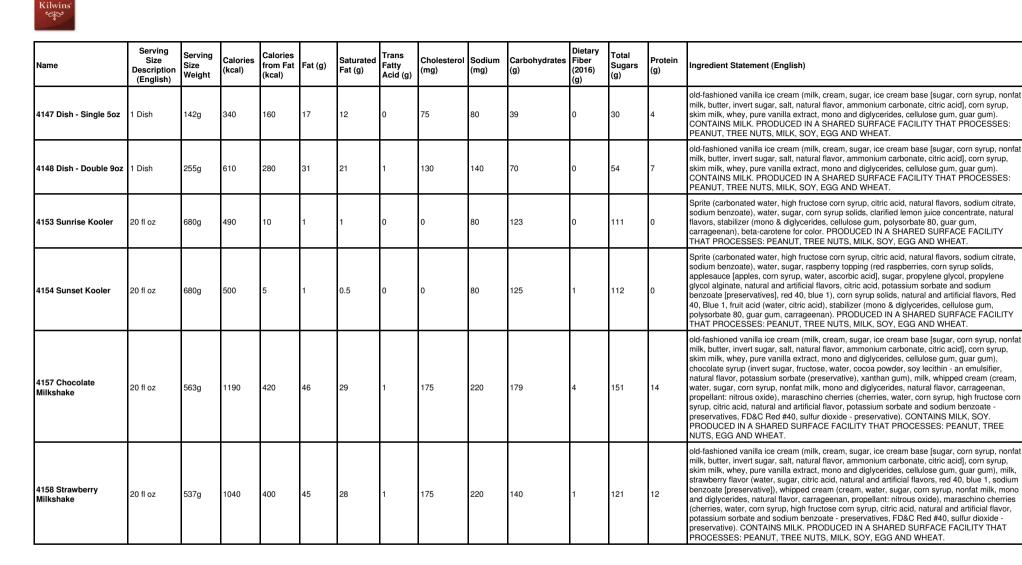

| Name                                            | Serving<br>Size<br>Description<br>(English) | Serving<br>Size<br>Weight | Calories<br>(kcal) | Calories<br>from Fat<br>(kcal) | Fat (g) |     | Trans<br>Fatty<br>Acid (g) | Cholesterol<br>(mg) | Sodium<br>(mg) | Carbohydrates<br>(g) | Dietary<br>Fiber<br>(2016)<br>(g) | Total<br>Sugars<br>(g) | Protein<br>(g) | Ingredient Statement (English)                                                                                                                                                                                                                                                                                                                                                                                                                                                                                                                       |
|-------------------------------------------------|---------------------------------------------|---------------------------|--------------------|--------------------------------|---------|-----|----------------------------|---------------------|----------------|----------------------|-----------------------------------|------------------------|----------------|------------------------------------------------------------------------------------------------------------------------------------------------------------------------------------------------------------------------------------------------------------------------------------------------------------------------------------------------------------------------------------------------------------------------------------------------------------------------------------------------------------------------------------------------------|
| 100 Milk Almond<br>Cluster                      | 1 oz                                        | 28g                       | 160                | 100                            | 11      | 4.5 | 0                          | 5                   | 50             | 13                   | 1                                 | 10                     |                | milk chocolate (sugar, cocoa butter, milk, chocolate liquor, soy lecithin - an emulsifier, vanilla),<br>almond pieces (almonds, cottonseed oil, salt), dark chocolate (sugar, chocolate liquor<br>processed with alkali, cocoa butter, milk fat, soy lecithin - an emulsifier, vanilla). CONTAINS:<br>ALMOND, MILK, SOY. MAY CONTAIN TRACES OF: PEANUT, TREE NUTS, EGG AND<br>WHEAT.                                                                                                                                                                 |
| 105 Dark Almond<br>Clusters                     | 1 oz                                        | 28g                       | 150                | 110                            | 12      | 4.5 | 0                          | 0                   | 35             | 13                   | 2                                 | 9                      | 3              | dark chocolate (sugar, chocolate liquor processed with alkali, cocoa butter, milk fat, soy<br>lecithin - an emulsifier, vanilla), almond pieces (almonds, cottonseed oil, salt). CONTAINS:<br>ALMOND, MILK, SOY. MAY CONTAIN TRACES OF: PEANUT, TREE NUTS, EGG AND<br>WHEAT.                                                                                                                                                                                                                                                                         |
| 120 Milk Coconut<br>Clusters                    | 1 oz                                        | 28g                       | 160                | 100                            | 11      | 7   | 0                          | 5                   | 20             | 15                   | 1                                 | 14                     |                | milk chocolate (sugar, cocoa butter, milk, chocolate liquor, soy lecithin - an emulsifier, vanilla),<br>coconut flakes (coconut, sugar, dextrose, salt), dark chocolate (sugar, chocolate liquor<br>processed with alkali, cocoa butter, milk fat, soy lecithin - an emulsifier, vanilla). CONTAINS:<br>COCONUT, MILK, SOY. MAY CONTAIN TRACES OF: PEANUT, TREE NUTS, EGG AND<br>WHEAT.                                                                                                                                                              |
| 125 Dark Coconut<br>Clusters                    | 1 oz                                        | 28g                       | 150                | 100                            | 11      | 7   | 0                          | 0                   | 5              | 15                   | 2                                 | 12                     | 4              | dark chocolate (sugar, chocolate liquor processed with alkali, cocoa butter, milk fat, soy<br>lecithin - an emulsifier, vanilla), coconut flakes (coconut, sugar, dextrose, salt). CONTAINS:<br>COCONUT, MILK, SOY. MAY CONTAIN TRACES OF: PEANUT, TREE NUTS, EGG AND<br>WHEAT.                                                                                                                                                                                                                                                                      |
| 130 Milk Peanut<br>Clusters                     | 1 oz                                        | 28g                       | 160                | 100                            | 11      | 4.5 | 0                          | 5                   | 55             | 13                   | 1                                 | 10                     | 4              | milk chocolate (sugar, cocoa butter, milk, chocolate liquor, soy lecithin - an emulsifier, vanilla),<br>roasted peanuts (peanuts, peanut oil, salt), dark chocolate (sugar, chocolate liquor processed<br>with alkali, cocoa butter, milk fat, soy lecithin - an emulsifier, vanilla). CONTAINS: MILK,<br>PEANUT, SOY. MAY CONTAIN TRACES OF: TREE NUTS, EGG AND WHEAT.                                                                                                                                                                              |
| 135 Dark Peanut<br>Clusters                     | 1 oz                                        | 28g                       | 150                | 100                            | 12      | 4.5 | 0                          | 0                   | 40             | 13                   | 2                                 | 9                      | 3              | dark chocolate (sugar, chocolate liquor processed with alkali, cocoa butter, milk fat, soy<br>lecithin - an emulsifier, vanilla), roasted peanuts (peanuts, peanut oil, salt). CONTAINS: MILK,<br>PEANUT, SOY. MAY CONTAIN TRACES OF: TREE NUTS, EGG AND WHEAT.                                                                                                                                                                                                                                                                                      |
| 210 Milk Cookies &<br>Cream Bark 2.5 lbs<br>Box | 1 oz                                        | 28g                       | 150                | 80                             | 9       | 6   | 0                          | 5                   | 30             | 17                   | 0                                 | 14                     | 2              | milk chocolate (sugar, cocoa butter, milk, chocolate liquor, soy lecithin, vanilla), chocolate<br>sandwich cookie pieces (unbleached enriched flour [wheat flour, niacin, reduced iron, thiamine<br>mononitrate, riboflavin, folic acid], sugar, palm and/or canola oil, cocoa processed with alkali,<br>invert sugar, leavening [baking soda and/or calcium phosphate], soy lecithin, salt, chocolate,<br>artificial flavor). CONTAINS: MILK, SOY, WHEAT. PROCESSED IN A SHARED SURFACE<br>FACILITY THAT ALSO PROCESSES EGG, PEANUTS AND TREE NUTS. |
| 215 White Cookies &<br>Cream Bark 2.5 lb Box    | 1 oz                                        | 28g                       | 150                | 80                             | 9       | 5   | 0                          | 5                   | 40             | 17                   | 0                                 | 16                     | 1              | white chocolate (sugar, cocoa butter, milk, soy lecithin, salt, vanilla), chocolate sandwich<br>cookie pieces (unbleached enriched flour [wheat flour, niacin, reduced iron, thiamine<br>mononitrate, riboflavin, folic acid], sugar, palm and/or canola oil, cocoa processed with alkali,<br>invert sugar, leavening [baking soda and/or calcium phosphate], soy lecithin, salt, chocolate,<br>artificial flavor). CONTAINS: MILK, SOY, WHEAT. PROCESSED IN A SHARED SURFACE<br>FACILITY THAT ALSO PROCESSES EGG, PEANUTS AND TREE NUTS.            |
| 230 Grand Peppermint<br>Square Bulk             | 1 Piece                                     | 113g                      | 450                | 190                            | 21      | 12  | 0                          | 5                   | 0              | 72                   | 4                                 | 61                     | 3              | dark chocolate (sugar, chocolate liquor processed with alkali, cocoa butter, milk fat, soy<br>lecithin - an emulsifier, vanilla), fondant (sugar, water, corn syrup), invert sugar, corn syrup<br>solids, albumin, peppermint oil, invertase, natural flavor. CONTAINS: EGG, MILK, SOY. MAY<br>CONTAIN TRACES OF: PEANUT, TREE NUTS AND WHEAT.                                                                                                                                                                                                       |
| 253 Kilwins 72% Dark<br>Almond Bark             | 1 oz                                        | 28g                       | 160                | 110                            | 12      | 7   | 0                          | 0                   | 20             | 11                   | 3                                 | 7                      | 3              | bittersweet chocolate (chocolate liquor, sugar, cocoa butter, soy lecithin - an emulsifier, vanilla), almond pieces (almonds, cottonseed oil, salt). CONTAINS: ALMOND, SOY. MAY CONTAIN TRACES OF: PEANUT, TREE NUTS, MILK, EGG AND WHEAT.                                                                                                                                                                                                                                                                                                           |
| 254 Kilwins 72% Dark<br>Cherry Bark             | 1 oz                                        | 28g                       | 140                | 80                             | 9       | 6   | 0                          | 0                   | 0              | 15                   | 2                                 | 11                     | 2              | bittersweet chocolate (chocolate liquor, sugar, cocoa butter, soy lecithin - an emulsifier, vanilla), dried cherries (dried cherries, cane sugar, sunflower oil). CONTAINS: SOY. MAY CONTAIN TRACES OF: PEANUT, TREE NUTS, MILK, EGG AND WHEAT.                                                                                                                                                                                                                                                                                                      |