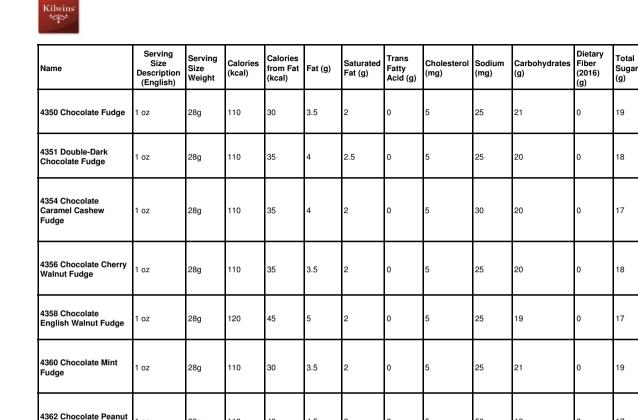

| Name                                            | Serving<br>Size<br>Description<br>(English) | Serving<br>Size<br>Weight | Calories<br>(kcal) | Calories<br>from Fat<br>(kcal) | Fat (g) |     | Trans<br>Fatty<br>Acid (g) | Cholesterol<br>(mg) | Sodium<br>(mg) | Carbohydrates<br>(g) | Dietary<br>Fiber<br>(2016)<br>(g) | Total<br>Sugars<br>(g) | Protein<br>(g) | Ingredient Statement (English)                                                                                                                                                                                                                                                                                                                                                                                                                                                                                                                       |
|-------------------------------------------------|---------------------------------------------|---------------------------|--------------------|--------------------------------|---------|-----|----------------------------|---------------------|----------------|----------------------|-----------------------------------|------------------------|----------------|------------------------------------------------------------------------------------------------------------------------------------------------------------------------------------------------------------------------------------------------------------------------------------------------------------------------------------------------------------------------------------------------------------------------------------------------------------------------------------------------------------------------------------------------------|
| 100 Milk Almond<br>Cluster                      | 1 oz                                        | 28g                       | 160                | 100                            | 11      | 4.5 | 0                          | 5                   | 50             | 13                   | 1                                 | 10                     |                | milk chocolate (sugar, cocoa butter, milk, chocolate liquor, soy lecithin - an emulsifier, vanilla),<br>almond pieces (almonds, cottonseed oil, salt), dark chocolate (sugar, chocolate liquor<br>processed with alkali, cocoa butter, milk fat, soy lecithin - an emulsifier, vanilla). CONTAINS:<br>ALMOND, MILK, SOY. MAY CONTAIN TRACES OF: PEANUT, TREE NUTS, EGG AND<br>WHEAT.                                                                                                                                                                 |
| 105 Dark Almond<br>Clusters                     | 1 oz                                        | 28g                       | 150                | 110                            | 12      | 4.5 | 0                          | 0                   | 35             | 13                   | 2                                 | 9                      | 3              | dark chocolate (sugar, chocolate liquor processed with alkali, cocoa butter, milk fat, soy<br>lecithin - an emulsifier, vanilla), almond pieces (almonds, cottonseed oil, salt). CONTAINS:<br>ALMOND, MILK, SOY. MAY CONTAIN TRACES OF: PEANUT, TREE NUTS, EGG AND<br>WHEAT.                                                                                                                                                                                                                                                                         |
| 120 Milk Coconut<br>Clusters                    | 1 oz                                        | 28g                       | 160                | 100                            | 11      | 7   | 0                          | 5                   | 20             | 15                   | 1                                 | 14                     |                | milk chocolate (sugar, cocoa butter, milk, chocolate liquor, soy lecithin - an emulsifier, vanilla),<br>coconut flakes (coconut, sugar, dextrose, salt), dark chocolate (sugar, chocolate liquor<br>processed with alkali, cocoa butter, milk fat, soy lecithin - an emulsifier, vanilla). CONTAINS:<br>COCONUT, MILK, SOY. MAY CONTAIN TRACES OF: PEANUT, TREE NUTS, EGG AND<br>WHEAT.                                                                                                                                                              |
| 125 Dark Coconut<br>Clusters                    | 1 oz                                        | 28g                       | 150                | 100                            | 11      | 7   | 0                          | 0                   | 5              | 15                   | 2                                 | 12                     | 4              | dark chocolate (sugar, chocolate liquor processed with alkali, cocoa butter, milk fat, soy<br>lecithin - an emulsifier, vanilla), coconut flakes (coconut, sugar, dextrose, salt). CONTAINS:<br>COCONUT, MILK, SOY. MAY CONTAIN TRACES OF: PEANUT, TREE NUTS, EGG AND<br>WHEAT.                                                                                                                                                                                                                                                                      |
| 130 Milk Peanut<br>Clusters                     | 1 oz                                        | 28g                       | 160                | 100                            | 11      | 4.5 | 0                          | 5                   | 55             | 13                   | 1                                 | 10                     | 4              | milk chocolate (sugar, cocoa butter, milk, chocolate liquor, soy lecithin - an emulsifier, vanilla),<br>roasted peanuts (peanuts, peanut oil, salt), dark chocolate (sugar, chocolate liquor processed<br>with alkali, cocoa butter, milk fat, soy lecithin - an emulsifier, vanilla). CONTAINS: MILK,<br>PEANUT, SOY. MAY CONTAIN TRACES OF: TREE NUTS, EGG AND WHEAT.                                                                                                                                                                              |
| 135 Dark Peanut<br>Clusters                     | 1 oz                                        | 28g                       | 150                | 100                            | 12      | 4.5 | 0                          | 0                   | 40             | 13                   | 2                                 | 9                      | 3              | dark chocolate (sugar, chocolate liquor processed with alkali, cocoa butter, milk fat, soy<br>lecithin - an emulsifier, vanilla), roasted peanuts (peanuts, peanut oil, salt). CONTAINS: MILK,<br>PEANUT, SOY. MAY CONTAIN TRACES OF: TREE NUTS, EGG AND WHEAT.                                                                                                                                                                                                                                                                                      |
| 210 Milk Cookies &<br>Cream Bark 2.5 lbs<br>Box | 1 oz                                        | 28g                       | 150                | 80                             | 9       | 6   | 0                          | 5                   | 30             | 17                   | 0                                 | 14                     | 2              | milk chocolate (sugar, cocoa butter, milk, chocolate liquor, soy lecithin, vanilla), chocolate<br>sandwich cookie pieces (unbleached enriched flour [wheat flour, niacin, reduced iron, thiamine<br>mononitrate, riboflavin, folic acid], sugar, palm and/or canola oil, cocoa processed with alkali,<br>invert sugar, leavening [baking soda and/or calcium phosphate], soy lecithin, salt, chocolate,<br>artificial flavor). CONTAINS: MILK, SOY, WHEAT. PROCESSED IN A SHARED SURFACE<br>FACILITY THAT ALSO PROCESSES EGG, PEANUTS AND TREE NUTS. |
| 215 White Cookies &<br>Cream Bark 2.5 lb Box    | 1 oz                                        | 28g                       | 150                | 80                             | 9       | 5   | 0                          | 5                   | 40             | 17                   | 0                                 | 16                     | 1              | white chocolate (sugar, cocoa butter, milk, soy lecithin, salt, vanilla), chocolate sandwich<br>cookie pieces (unbleached enriched flour [wheat flour, niacin, reduced iron, thiamine<br>mononitrate, riboflavin, folic acid], sugar, palm and/or canola oil, cocoa processed with alkali,<br>invert sugar, leavening [baking soda and/or calcium phosphate], soy lecithin, salt, chocolate,<br>artificial flavor). CONTAINS: MILK, SOY, WHEAT. PROCESSED IN A SHARED SURFACE<br>FACILITY THAT ALSO PROCESSES EGG, PEANUTS AND TREE NUTS.            |
| 230 Grand Peppermint<br>Square Bulk             | 1 Piece                                     | 113g                      | 450                | 190                            | 21      | 12  | 0                          | 5                   | 0              | 72                   | 4                                 | 61                     | 3              | dark chocolate (sugar, chocolate liquor processed with alkali, cocoa butter, milk fat, soy<br>lecithin - an emulsifier, vanilla), fondant (sugar, water, corn syrup), invert sugar, corn syrup<br>solids, albumin, peppermint oil, invertase, natural flavor. CONTAINS: EGG, MILK, SOY. MAY<br>CONTAIN TRACES OF: PEANUT, TREE NUTS AND WHEAT.                                                                                                                                                                                                       |
| 253 Kilwins 72% Dark<br>Almond Bark             | 1 oz                                        | 28g                       | 160                | 110                            | 12      | 7   | 0                          | 0                   | 20             | 11                   | 3                                 | 7                      | 3              | bittersweet chocolate (chocolate liquor, sugar, cocoa butter, soy lecithin - an emulsifier, vanilla), almond pieces (almonds, cottonseed oil, salt). CONTAINS: ALMOND, SOY. MAY CONTAIN TRACES OF: PEANUT, TREE NUTS, MILK, EGG AND WHEAT.                                                                                                                                                                                                                                                                                                           |
| 254 Kilwins 72% Dark<br>Cherry Bark             | 1 oz                                        | 28g                       | 140                | 80                             | 9       | 6   | 0                          | 0                   | 0              | 15                   | 2                                 | 11                     | 2              | bittersweet chocolate (chocolate liquor, sugar, cocoa butter, soy lecithin - an emulsifier, vanilla), dried cherries (dried cherries, cane sugar, sunflower oil). CONTAINS: SOY. MAY CONTAIN TRACES OF: PEANUT, TREE NUTS, MILK, EGG AND WHEAT.                                                                                                                                                                                                                                                                                                      |