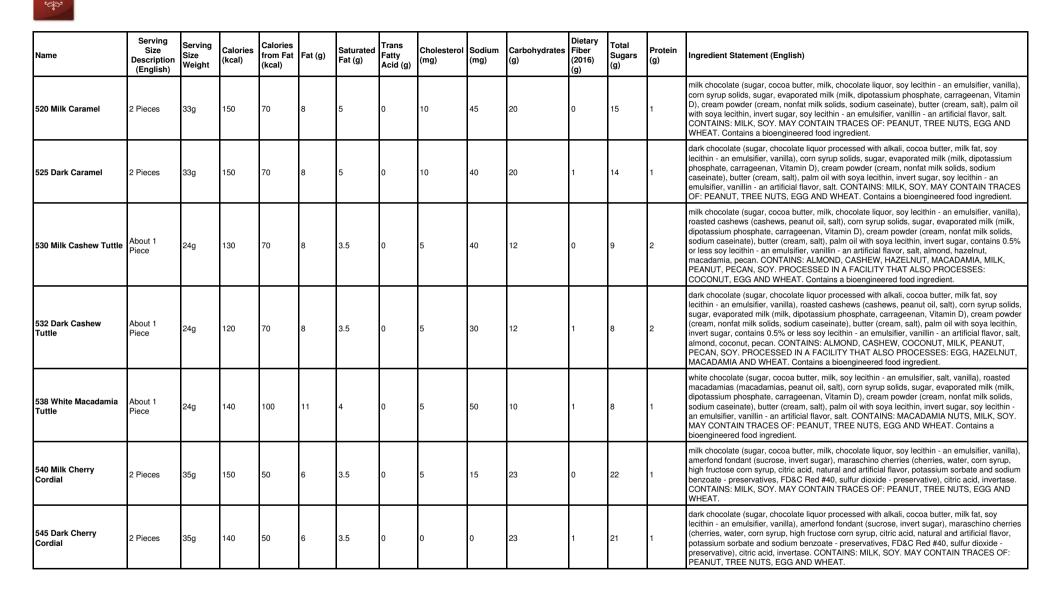

| Name                                | Serving<br>Size<br>Description<br>(English) | Serving<br>Size<br>Weight | Calories<br>(kcal) | Calories<br>from Fat<br>(kcal) | Fat (g) |     | Trans<br>Fatty<br>Acid (g) | Cholesterol<br>(mg) | Sodium<br>(mg) | Carbohydrates<br>(g) | Dietary<br>Fiber<br>(2016)<br>(g) | Total<br>Sugars<br>(g) | Protein<br>(g) | Ingredient Statement (English)                                                                                                                                                                                                                                                                                                                                                                                |
|-------------------------------------|---------------------------------------------|---------------------------|--------------------|--------------------------------|---------|-----|----------------------------|---------------------|----------------|----------------------|-----------------------------------|------------------------|----------------|---------------------------------------------------------------------------------------------------------------------------------------------------------------------------------------------------------------------------------------------------------------------------------------------------------------------------------------------------------------------------------------------------------------|
| 100 Milk Almond<br>Cluster          | About 4<br>Pieces                           | 34g                       | 190                | 120                            | 14      | 5   | 0                          | 5                   | 60             | 15                   | 2                                 | 12                     | 4              | milk chocolate (sugar, cocoa butter, milk, chocolate liquor, soy lecithin - an emulsifier, vanilla),<br>almond pieces (almonds, cottonseed oil, salt), dark chocolate (sugar, chocolate liquor<br>processed with alkali, cocoa butter, milk fat, soy lecithin - an emulsifier, vanilla). CONTAINS:<br>ALMOND, MILK, SOY. MAY CONTAIN TRACES OF: PEANUT, TREE NUTS, EGG AND<br>WHEAT.                          |
| 105 Dark Almond<br>Clusters         | About 4<br>Pieces                           | 34g                       | 180                | 130                            | 14      | 5   | 0                          | 0                   | 45             | 15                   | 3                                 | 11                     | 2              | dark chocolate (sugar, chocolate liquor processed with alkali, cocoa butter, milk fat, soy<br>lecithin - an emulsifier, vanilla), almond pieces (almonds, cottonseed oil, salt). CONTAINS:<br>ALMOND, MILK, SOY. MAY CONTAIN TRACES OF: PEANUT, TREE NUTS, EGG AND<br>WHEAT.                                                                                                                                  |
| 110 Milk Cashew<br>Clusters         | About 3<br>Pieces                           | 30g                       | 170                | 110                            | 12      | 5   | 0                          | 5                   | 45             | 15                   | 1                                 | 11                     |                | milk chocolate (sugar, cocoa butter, milk, chocolate liquor, soy lecithin - an emulsifier, vanilla),<br>roasted cashews (cashews, peanut oil, salt), dark chocolate (sugar, chocolate liquor<br>processed with alkali, cocoa butter, milk fat, soy lecithin - an emulsifier, vanilla). CONTAINS:<br>CASHEW, MILK, SOY. MAY CONTAIN TRACES OF: PEANUT, TREE NUTS, EGG AND<br>WHEAT.                            |
| 115 Dark Cashew<br>Clusters         | About 3<br>Pieces                           | 30g                       | 160                | 110                            | 12      | 5   | 0                          | 0                   | 30             | 15                   | 2                                 | 10                     | 0              | dark chocolate (sugar, chocolate liquor processed with alkali, cocoa butter, milk fat, soy<br>lecithin - an emulsifier, vanilla), roasted cashews (cashews, peanut oil, salt). CONTAINS:<br>CASHEW, MILK, SOY. MAY CONTAIN TRACES OF: PEANUT, TREE NUTS, EGG AND<br>WHEAT.                                                                                                                                    |
| 120 Milk Coconut<br>Clusters        | About 3<br>Pieces                           | 32g                       | 180                | 110                            | 12      | 8   | 0                          | 5                   | 25             | 17                   | 1                                 | 15                     |                | milk chocolate (sugar, cocoa butter, milk, chocolate liquor, soy lecithin - an emulsifier, vanilla),<br>coconut flakes (coconut, sugar, dextrose, salt, sodium metabisulfite), dark chocolate (sugar,<br>chocolate liquor processed with alkali, cocoa butter, milk fat, soy lecithin - an emulsifier,<br>vanilla). CONTAINS: COCONUT, MILK, SOY. MAY CONTAIN TRACES OF: PEANUT, TREE<br>NUTS, EGG AND WHEAT. |
| 125 Dark Coconut<br>Clusters        | About 3<br>Pieces                           | 32g                       | 170                | 110                            | 12      | 8   | 0                          | 0                   | 5              | 17                   | 2                                 | 14                     | 2              | dark chocolate (sugar, chocolate liquor processed with alkali, cocoa butter, milk fat, soy<br>lecithin - an emulsifier, vanilla), toasted coconut (coconut, sugar, dextrose, salt, sodium<br>metabisulfite). CONTAINS: COCONUT, MILK, SOY. MAY CONTAIN TRACES OF: PEANUT,<br>TREE NUTS, EGG AND WHEAT.                                                                                                        |
| 130 Milk Peanut<br>Clusters         | About 3<br>Pieces                           | 27g                       | 150                | 100                            | 11      | 4.5 | 0                          | 5                   | 50             | 12                   | 1                                 | 9                      | 3              | milk chocolate (sugar, cocoa butter, milk, chocolate liquor, soy lecithin - an emulsifier, vanilla),<br>roasted peanuts (peanuts, peanut oil, salt), dark chocolate (sugar, chocolate liquor processed<br>with alkali, cocoa butter, milk fat, soy lecithin - an emulsifier, vanilla). CONTAINS: MILK,<br>PEANUT, SOY. MAY CONTAIN TRACES OF: TREE NUTS, EGG AND WHEAT.                                       |
| 135 Dark Peanut<br>Clusters         | About 3<br>Pieces                           | 27g                       | 140                | 100                            | 11      | 4.5 | 0                          | 0                   | 40             | 12                   | 2                                 | 8                      | 3              | dark chocolate (sugar, chocolate liquor processed with alkali, cocoa butter, milk fat, soy<br>lecithin - an emulsifier, vanilla), roasted peanuts (peanuts, peanut oil, salt). CONTAINS: MILK,<br>PEANUT, SOY. MAY CONTAIN TRACES OF: TREE NUTS, EGG AND WHEAT.                                                                                                                                               |
| 205 White Almond<br>Bark            | 1 oz                                        | 28g                       | 160                | 90                             | 10      | 5   | 0                          | 5                   | 45             | 15                   | 0                                 | 14                     | 2              | white chocolate (sugar, cocoa butter, milk, soy lecithin - an emulsifier, salt, vanilla), almond<br>pieces (almonds, cottonseed oil, salt). CONTAINS: ALMOND, MILK, SOY. MAY CONTAIN<br>TRACES OF: PEANUT, TREE NUTS, EGG AND WHEAT.                                                                                                                                                                          |
| 225 Dark Pecan Bark                 | 1 oz                                        | 28g                       | 150                | 100                            | 11      | 6   | 0                          | 0                   | 0              | 15                   | 2                                 | 12                     | 1              | dark chocolate (sugar, chocolate liquor processed with alkali, cocoa butter, milk fat, soy<br>lecithin - an emulsifier, vanilla), pecans. CONTAINS: MILK, PECAN, SOY. MAY CONTAIN<br>TRACES OF: PEANUT, TREE NUTS, EGG AND WHEAT.                                                                                                                                                                             |
| 230 Grand Peppermint<br>Square Bulk | 1 Piece                                     | 113g                      | 450                | 190                            | 21      | 12  | 0                          | 5                   | 0              | 72                   | 4                                 | 61                     | 3              | dark chocolate (sugar, chocolate liquor processed with alkali, cocoa butter, milk fat, soy<br>lecithin - an emulsifier, vanilla), fondant (sugar, water, corn syrup), invert sugar, corn syrup<br>solids, albumin, peppermint oil, invertase, vanillin - an artificial flavor. CONTAINS: EGG, MILK,<br>SOY. MAY CONTAIN TRACES OF: PEANUT, TREE NUTS AND WHEAT.                                               |
| 253 Kilwins 72% Dark<br>Almond Bark | 1 oz                                        | 28g                       | 160                | 110                            | 12      | 7   | 0                          | 0                   | 20             | 11                   | 3                                 | 7                      | 3              | bittersweet chocolate (chocolate liquor, sugar, cocoa butter, soy lecithin - an emulsifier, vanilla), almond pieces (almonds, cottonseed oil, salt). CONTAINS: ALMOND, SOY. MAY CONTAIN TRACES OF: PEANUT, TREE NUTS, MILK, EGG AND WHEAT.                                                                                                                                                                    |