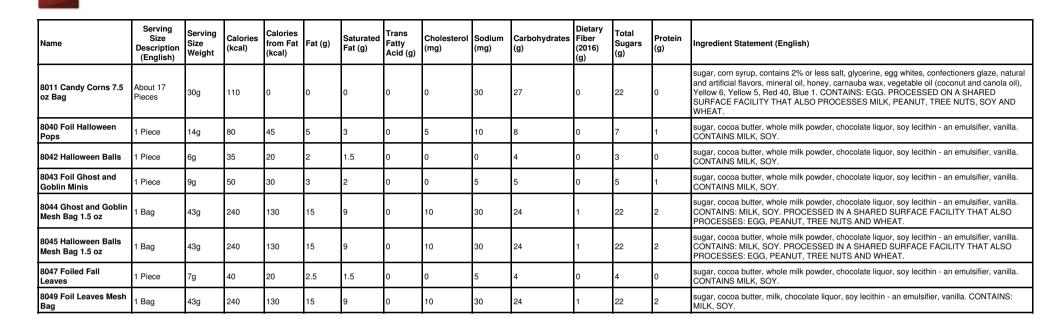

a), peanut butter (roasted peanuts, dextrose, hydrogenated vegetable oil [rapeseed, cottonseed, soybean], salt), powdered sugar (sugar, corn starch), Rice Krispies (rice, sugar, salt, malt flavor, ferric phosphate, ascorbic acid, vitamin E acetate, niacinamide, vitamin A palmitate, pyridoxine hydrochloride, thiamin hydrochloride, riboflavin, folic acid, vitamin B12, vitamin D3), nonpareils (sugar, corn starch, confectioners glaze, carnauba wax, and one or more of the following: Blue 1, Blue 2, Blue 2 Lake, Red 3, Red 40, Red 40 Lake, Yellow 5, Yellow 6, or Yellow 6 Lake). CONTAINS MILK, PEANUT, SOY, WHEAT. PRODUCED IN A SHARED SURFACE FACILITY THAT PROCESSES: TREE NUTS AND EGG.                                                                                                        |



des



Nutritional information is calculated based on Kilwins approved recipes. Because our product offerings are handcrafted, exact information may vary. Data is calculated using ESHA Research's Genisis ® R&D Software, and rounded to meet FDA regulations.

89 of 115 Fall/Halloween



| Name                                               | Serving<br>Size<br>Description<br>(English) | Serving<br>Size<br>Weight | Calories<br>(kcal) | Calories<br>from Fat<br>(kcal) | Fat (g) | Saturated<br>Fat (g) | Trans<br>Fatty<br>Acid (g) | Cholesterol (mg) | Sodium<br>(mg) | Carbohydrates<br>(g) | Dietary<br>Fiber<br>(2016)<br>(g) | Total<br>Sugars<br>(g) | Protein<br>(g) | Ingredient Statement (English)