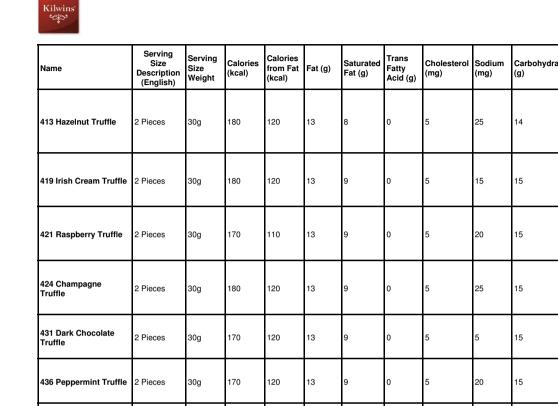

Dietary Total

| Name                           | Serving<br>Size<br>Description<br>(English) | Serving<br>Size<br>Weight | Calories<br>(kcal) | Calories<br>from Fat<br>(kcal) | Fat (g) | Saturated<br>Fat (g) | Trans<br>Fatty<br>Acid (g) | Cholesterol<br>(mg) | Sodium<br>(mg) | Carbohydrates | Dietary<br>Fiber<br>(2016)<br>(g) | Total<br>Sugars<br>(g) | Protein<br>(g) | Ingredient Statement (English)                                                                                                                                                                                                                                                                                                                                                                                                                                                                           |
|--------------------------------|---------------------------------------------|---------------------------|--------------------|--------------------------------|---------|----------------------|----------------------------|---------------------|----------------|---------------|-----------------------------------|------------------------|----------------|----------------------------------------------------------------------------------------------------------------------------------------------------------------------------------------------------------------------------------------------------------------------------------------------------------------------------------------------------------------------------------------------------------------------------------------------------------------------------------------------------------|
| 413 Hazelnut Truffle           | 2 Pieces                                    | 30g                       | 180                | 120                            | 13      | 8                    | 0                          | 5                   | 25             | 14            | 1                                 | 13                     | 2              | milk chocolate (sugar, cocoa butter, milk, chocolate liquor, soy lecithin - an emulsifier, vanilla),<br>coconut oil, roasted hazelnuts (hazelnuts, cottonseed oil), soy lecithin - an emulsifier, contains<br>0.5% or less praline extract (natural flavor, caramel color, propylene glycol), sea salt, almond,<br>cashew, macadamia, peanut, pecan. CONTAINS: ALMOND, CASHEW, HAZELNUT,<br>MACADAMIA, MILK, PEANUT, PECAN, SOY. PROCESSED IN A FACILITY THAT ALSO<br>PROCESSES: EGG, COCONUT AND WHEAT. |
| 419 Irish Cream Truffle        | 2 Pieces                                    | 30g                       | 180                | 120                            | 13      | 9                    | 0                          | 5                   | 15             | 15            | 1                                 | 13                     | 1              | milk chocolate (sugar, cocoa butter, milk, chocolate liquor, soy lecithin - an emulsifier, vanilla),<br>coconut oil, dark chocolate (sugar, chocolate liquor processed with alkali, cocoa butter, milk<br>fat, soy lecithin - an emulsifier, vanilla), white chocolate (sugar, cocoa butter, milk, soy lecithin<br>- an emulsifier, salt, vanilla), Irish cream extract (natural flavor, vegetable oil). CONTAINS:<br>MILK, SOY. MAY CONTAIN TRACES OF: PEANUT, TREE NUTS, EGG AND WHEAT.                |
| 421 Raspberry Truffle          | 2 Pieces                                    | 30g                       | 170                | 110                            | 13      | 9                    | 0                          | 5                   | 20             | 15            | 1                                 | 14                     | 1              | white chocolate (sugar, cocoa butter, milk, soy lecithin - an emulsifier, salt, vanilla), dark<br>chocolate (sugar, chocolate liquor processed with alkali, cocoa butter, milk fat, soy lecithin - an<br>emulsifier, vanilla), coconut oil, raspberry, cocoa butter, raspberry extract (natural flavor, soy<br>lecithin [emulsifier]). CONTAINS: MILK, SOY. MAY CONTAIN TRACES OF: PEANUT, TREE<br>NUTS, EGG AND WHEAT.                                                                                  |
| 424 Champagne<br>Truffle       | 2 Pieces                                    | 30g                       | 180                | 120                            | 13      | 9                    | 0                          | 5                   | 25             | 15            | 0                                 | 14                     | 1              | white chocolate (sugar, cocoa butter, milk, soy lecithin - an emulsifier, salt, vanilla), milk<br>chocolate (sugar, cocoa butter, milk, chocolate liquor, soy lecithin - an emulsifier, vanilla),<br>coconut oil, cocoa butter, champagne extract (natural flavor, soy lecithin [emulsifier]).<br>CONTAINS: MILK, SOY. MAY CONTAIN TRACES OF: PEANUT, TREE NUTS, EGG AND<br>WHEAT.                                                                                                                       |
| 431 Dark Chocolate<br>Truffle  | 2 Pieces                                    | 30g                       | 170                | 120                            | 13      | 9                    | 0                          | 5                   | 5              | 15            | 1                                 | 12                     | 1              | dark chocolate (sugar, chocolate liquor processed with alkali, cocoa butter, milk fat, soy<br>lecithin - an emulsifier, vanilla), milk chocolate (sugar, cocoa butter, milk, chocolate liquor, soy<br>lecithin - an emulsifier, vanilla), coconut oil, vanilla, natural flavor. CONTAINS: MILK, SOY.<br>MAY CONTAIN TRACES OF: PEANUT, TREE NUTS, EGG AND WHEAT.                                                                                                                                         |
| 436 Peppermint Truffle         | 2 Pieces                                    | 30g                       | 170                | 120                            | 13      | 9                    | 0                          | 5                   | 20             | 15            | 1                                 | 14                     | 1              | white chocolate (sugar, cocoa butter, milk, soy lecithin - an emulsifier, salt, vanilla), dark<br>chocolate (sugar, chocolate liquor processed with alkali, cocoa butter, milk fat, soy lecithin - an<br>emulsifier, vanilla), coconut oil, cocoa butter, peppermint oil. CONTAINS: MILK, SOY. MAY<br>CONTAIN TRACES OF: PEANUT, TREE NUTS, EGG AND WHEAT.                                                                                                                                               |
| 439 Malt Truffle               | 2 Pieces                                    | 30g                       | 180                | 110                            | 13      | 9                    | 0                          | 5                   | 25             | 15            | 0                                 | 14                     | 2              | milk chocolate (sugar, cocoa butter, milk, chocolate liquor, soy lecithin - an emulsifier, vanilla),<br>coconut oil, malt powder (extract of malted barley and wheat, sugar, milk, salt, baking soda),<br>cocoa nibs, maple extract (natural flavor, soy lecithin [emulsifier], vegetable oil), sea salt.<br>CONTAINS: MILK, SOY, WHEAT. MAY CONTAIN TRACES OF: PEANUT, TREE NUTS AND<br>EGG.                                                                                                            |
| 450 White Chocolate<br>Pretzel | 4 Pieces                                    | 34g                       | 170                | 80                             | 8       | 5                    | 0                          | 5                   | 105            | 22            | 0                                 | 14                     | 2              | white chocolate (sugar, cocoa butter, milk, soy lecithin - an emulsifier, salt, vanilla), pretzels<br>(enriched flour [wheat flour, niacin, reduced iron, thiamine mononitrate, riboflavin, folic acid],<br>water, salt, malt [tapioca syrup, malt extract], cane sugar, canola oil, yeast, soda). CONTAINS:<br>MILK, SOY, WHEAT. MAY CONTAIN TRACES OF: PEANUT, TREE NUTS AND EGG.                                                                                                                      |
| 455 Milk Chocolate<br>Pretzels | 4 Pieces                                    | 34g                       | 170                | 80                             | 9       | 5                    | 0                          | 5                   | 90             | 21            | 1                                 | 13                     | 2              | milk chocolate (sugar, cocoa butter, milk, chocolate liquor, soy lecithin - an emulsifier, vanilla),<br>pretzels (enriched flour [wheat flour, niacin, reduced iron, thiamine mononitrate, riboflavin, folic<br>acid], water, salt, malt [tapioca syrup, malt extract], cane sugar, canola oil, yeast, soda).<br>CONTAINS: MILK, SOY, WHEAT. MAY CONTAIN TRACES OF: PEANUT, TREE NUTS AND<br>EGG.                                                                                                        |
| 456 Dark Mini Pretzels         | 4 Pieces                                    | 34g                       | 160                | 80                             | 9       | 5                    | 0                          | 0                   | 75             | 21            | 2                                 | 12                     | 2              | dark chocolate (sugar, chocolate liquor processed with alkali, cocoa butter, milk fat, soy<br>lecithin - an emulsifier, vanilla), pretzels (enriched flour [wheat flour, niacin, reduced iron,<br>thiamine mononitrate, riboflavin, folic acid], water, salt, malt [tapioca syrup, malt extract], cane<br>sugar, canola oil, yeast, soda). CONTAINS: MILK, SOY, WHEAT. MAY CONTAIN TRACES<br>OF: PEANUT, TREE NUTS AND EGG.                                                                              |