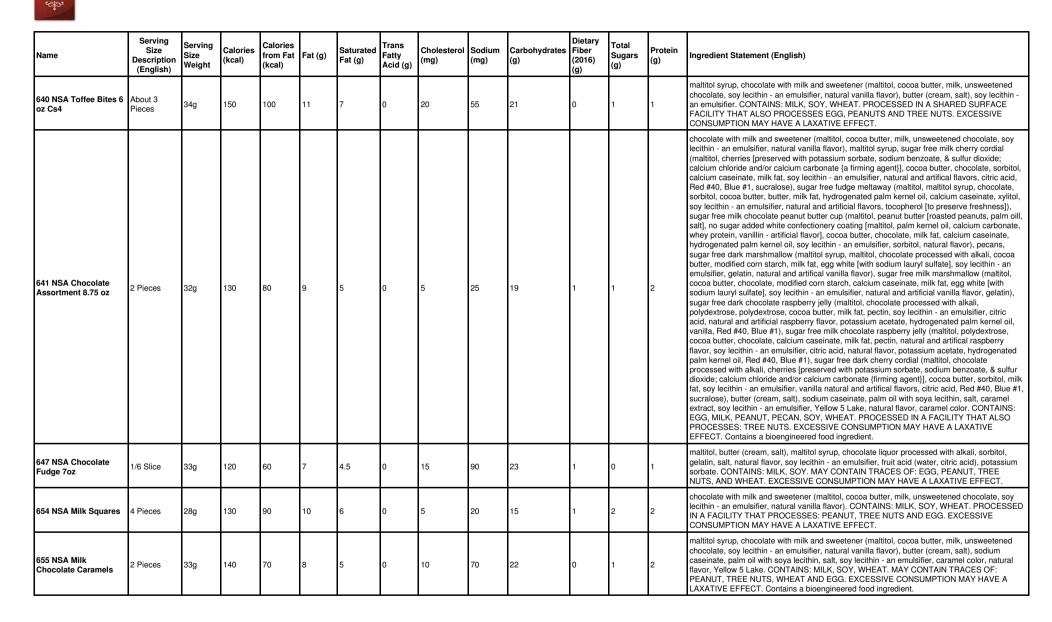

ries, sugar, water, corn syrup solids, gragar, citry specin, citric acid, loce bean gum, sodium benzoate and potassium sorbate [preservative], natural and artificial flavoring, Red 40), cocoa butter, albumin, citric acid, invertase, natural and artificial flavors, salt, maple sugar, orange oil, Red 40, Blue 1, vanilla, caramel color, Yellow 6, Yellow 5, CONTAINS: EGG, MILK, SOY. PROCESSED IN A FACILITY THAT ALSO PROCESSES PEANUT, TREE NUTS AND WHEAT.                                                                                                                                                                                                                                                                                                                                              |

Kilwins





| Name                                              | Serving<br>Size<br>Description<br>(English) | Serving<br>Size<br>Weight | Calories<br>(kcal) | Calories<br>from Fat<br>(kcal) | Fat (g) |     | Trans<br>Fatty<br>Acid (g) | Cholesterol<br>(mg) | Sodium<br>(mg) | Carbohydrates<br>(g) | Dietary<br>Fiber<br>(2016)<br>(g) | Total<br>Sugars<br>(g) | Protein<br>(g) | Ingredient Statement (English)