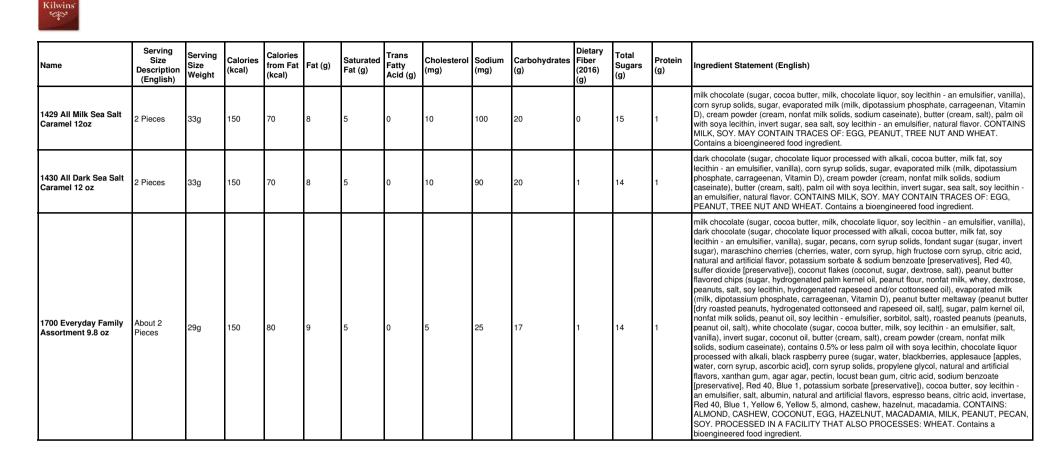

| 10                  | 115            | 21                   | 0                                 | 15                     | 1              | corn syrup solids, sugar, milk chocolate (sugar, cocoa butter, milk, chocolate liquor, soy<br>lecithin - an emulsifier, vanilla), dark chocolate (sugar, chocolate liquor processed with alkali,<br>cocoa butter, milk fat, soy lecithin - an emulsifier, vanilla), evaporated milk (milk, dipotassium<br>phosphate, carrageenan, Vitamin D), water, cream powder (cream, nonfat milk solids, sodium<br>caseinate), butter (cream, salt), palm oil with soya lecithin, invert sugar, sea salt, soy lecithin -<br>an emulsifier, natural flavor. CONTAINS: MILX, SOY. MAY CONTAIN TRACES OF: PEANUT,<br>TREE NUT, EGG AND WHEAT. Contains a bioengineered food ingredient. |





| Name                                     | Serving<br>Size<br>Description<br>(English) | Serving<br>Size<br>Weight | Calories | Calories<br>from Fat<br>(kcal) | Fat (g) | Saturated<br>Fat (g) | Trans<br>Fatty<br>Acid (g) | Cholesterol<br>(mg) |    | Carbohydrates | Dietary<br>Fiber<br>(2016)<br>(g) | Total<br>Sugars<br>(g) | Protein<br>(g) | Ingredient Statement (English)