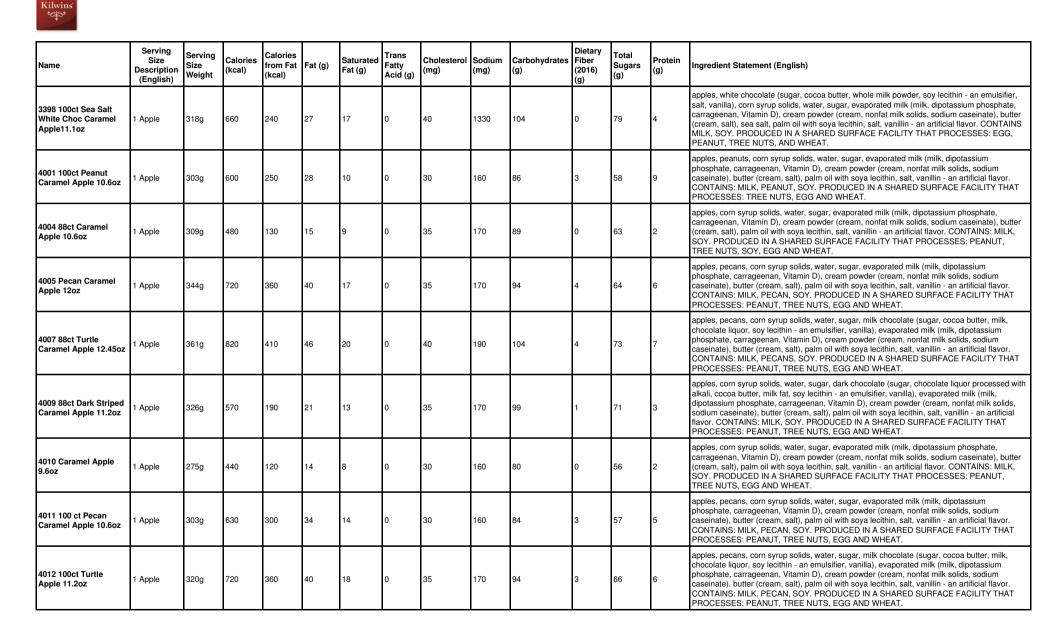

| Name                                         | Serving<br>Size<br>Description<br>(English) | Serving<br>Size<br>Weight | Calories<br>(kcal) | Calories<br>from Fat<br>(kcal) | Fat (g) | Saturated<br>Fat (g) | Trans<br>Fatty<br>Acid (g) | Cholesterol<br>(mg) | Sodium<br>(mg) | Carbohydrates<br>(g) | Dietary<br>Fiber<br>(2016)<br>(g) | Total<br>Sugars<br>(g) | Protein<br>(g) | Ingredient Statement (English)                                                                                                                                                                                                                                                                                                                                                                                                                                                                                                            |
|----------------------------------------------|---------------------------------------------|---------------------------|--------------------|--------------------------------|---------|----------------------|----------------------------|---------------------|----------------|----------------------|-----------------------------------|------------------------|----------------|-------------------------------------------------------------------------------------------------------------------------------------------------------------------------------------------------------------------------------------------------------------------------------------------------------------------------------------------------------------------------------------------------------------------------------------------------------------------------------------------------------------------------------------------|
| 120 Milk Coconut<br>Clusters                 | 1 oz                                        | 28g                       | 160                | 100                            | 11      | 7                    | 0                          | 5                   | 20             | 15                   | 1                                 | 14                     | 2              | milk chocolate (sugar, cocoa butter, milk, chocolate liquor, soy lecithin - an emulsifier, vanilla),<br>coconut flakes (coconut, sugar, dextrose, salt), dark chocolate (sugar, chocolate liquor<br>processed with alkali, cocoa butter, milk fat, soy lecithin - an emulsifier, vanilla). CONTAINS:<br>COCONUT, MILK, SOY. MAY CONTAIN TRACES OF: PEANUT, TREE NUTS, EGG AND<br>WHEAT.                                                                                                                                                   |
| 125 Dark Coconut<br>Clusters                 | 1 oz                                        | 28g                       | 150                | 100                            | 11      | 7                    | 0                          | 0                   | 5              | 15                   | 2                                 | 12                     | 1              | dark chocolate (sugar, chocolate liquor processed with alkali, cocoa butter, milk fat, soy<br>lecithin - an emulsifier, vanilla), coconut flakes (coconut, sugar, dextrose, salt). CONTAINS:<br>COCONUT, MILK, SOY. MAY CONTAIN TRACES OF: PEANUT, TREE NUTS, EGG AND<br>WHEAT.                                                                                                                                                                                                                                                           |
| 130 Milk Peanut<br>Clusters                  | 1 oz                                        | 28g                       | 160                | 100                            | 11      | 4.5                  | 0                          | 5                   | 55             | 13                   | 1                                 | 10                     |                | milk chocolate (sugar, cocoa butter, milk, chocolate liquor, soy lecithin - an emulsifier, vanilla),<br>roasted peanuts (peanuts, peanut oil, salt), dark chocolate (sugar, chocolate liquor processed<br>with alkali, cocoa butter, milk fat, soy lecithin - an emulsifier, vanilla). CONTAINS: MILK,<br>PEANUT, SOY. MAY CONTAIN TRACES OF: TREE NUTS, EGG AND WHEAT.                                                                                                                                                                   |
| 135 Dark Peanut<br>Clusters                  | 1 oz                                        | 28g                       | 150                | 100                            | 12      | 4.5                  | 0                          | 0                   | 40             | 13                   | 2                                 | 9                      | 3              | dark chocolate (sugar, chocolate liquor processed with alkali, cocoa butter, milk fat, soy<br>lecithin - an emulsifier, vanilla), roasted peanuts (peanuts, peanut oil, salt). CONTAINS: MILK,<br>PEANUT, SOY. MAY CONTAIN TRACES OF: TREE NUTS, EGG AND WHEAT.                                                                                                                                                                                                                                                                           |
| 215 White Cookies &<br>Cream Bark 2.5 lb Box | 1 oz                                        | 28g                       | 150                | 80                             | 9       | 5                    | 0                          | 5                   | 40             | 17                   | 0                                 | 16                     | 1              | white chocolate (sugar, cocoa butter, milk, soy lecithin, salt, vanilla), chocolate sandwich<br>cookie pieces (unbleached enriched flour [wheat flour, niacin, reduced iron, thiamine<br>mononitrate, riboflavin, folic acid], sugar, palm and/or canola oil, cocoa processed with alkali,<br>invert sugar, leavening [baking soda and/or calcium phosphate], soy lecithin, salt, chocolate,<br>artificial flavor). CONTAINS: MILK, SOY, WHEAT. PROCESSED IN A SHARED SURFACE<br>FACILITY THAT ALSO PROCESSES EGG, PEANUTS AND TREE NUTS. |
| 230 Grand Peppermint<br>Square Bulk          | 1 Piece                                     | 113g                      | 450                | 190                            | 21      | 12                   | 0                          | 5                   | 0              | 72                   | 4                                 | 61                     | 3              | dark chocolate (sugar, chocolate liquor processed with alkali, cocoa butter, milk fat, soy<br>lecithin - an emulsifier, vanilla), fondant (sugar, water, corn syrup), invert sugar, corn syrup<br>solids, albumin, peppermint oil, invertase, natural flavor. CONTAINS: EGG, MILK, SOY. MAY<br>CONTAIN TRACES OF: PEANUT, TREE NUTS AND WHEAT.                                                                                                                                                                                            |
| 253 Kilwins 72% Dark<br>Almond Bark          | 1 oz                                        | 28g                       | 160                | 110                            | 12      | 7                    | 0                          | 0                   | 20             | 11                   | 3                                 | 7                      | 3              | bittersweet chocolate (chocolate liquor, sugar, cocoa butter, soy lecithin - an emulsifier, vanilla), almond pieces (almonds, cottonseed oil, salt). CONTAINS: ALMOND, SOY. MAY CONTAIN TRACES OF: PEANUT, TREE NUTS, MILK, EGG AND WHEAT.                                                                                                                                                                                                                                                                                                |
| 254 Kilwins 72% Dark<br>Cherry Bark          | 1 oz                                        | 28g                       | 140                | 80                             | 9       | 6                    | 0                          | 0                   | 0              | 15                   | 2                                 | 11                     | 2              | bittersweet chocolate (chocolate liquor, sugar, cocoa butter, soy lecithin - an emulsifier, vanilla), dried cherries (dried cherries, cane sugar, sunflower oil). CONTAINS: SOY. MAY CONTAIN TRACES OF: PEANUT, TREE NUTS, MILK, EGG AND WHEAT.                                                                                                                                                                                                                                                                                           |
| 300 Chocolate Bon<br>Bon                     | 1 Piece                                     | 16g                       | 70                 | 25                             | 3       | 2                    | 0                          | 0                   | 10             | 12                   | 0                                 | 12                     | 0              | sugar, white chocolate (sugar, cocoa butter, milk, soy lecithin - an emulsifier, salt, vanilla),<br>invert sugar, chocolate liquor processed with alkali, dark chocolate (sugar, chocolate liquor<br>processed with alkali, cocoa butter, milk fat, soy lecithin - an emulsifier, vanilla), corn syrup<br>solids, coconut oil, fondant sugar (sugar, invert sugar), albumin, natural flavor, invertase, salt.<br>CONTAINS: EGG, MILK, SOY. MAY CONTAIN TRACES OF: PEANUT, TREE NUTS AND<br>WHEAT.                                         |
| 315 Strawberry Bon<br>Bon                    | 1 Piece                                     | 16g                       | 70                 | 25                             | 2.5     | 1.5                  | 0                          | 0                   | 15             | 13                   | 0                                 | 12                     | 0              | sugar, white chocolate (sugar, cocoa butter, milk, soy lecithin, salt, vanilla), invert sugar, butter<br>(cream, salt), corn syrup solids, fondant sugar (sugar, invert sugar), cocoa butter, strawberry<br>powder, citric acid, Red 40, albumin, natural flavor, invertase, salt. CONTAINS: EGG, MILK,<br>SOY. MAY CONTAIN TRACES OF: PEANUT, TREE NUTS AND WHEAT.                                                                                                                                                                       |