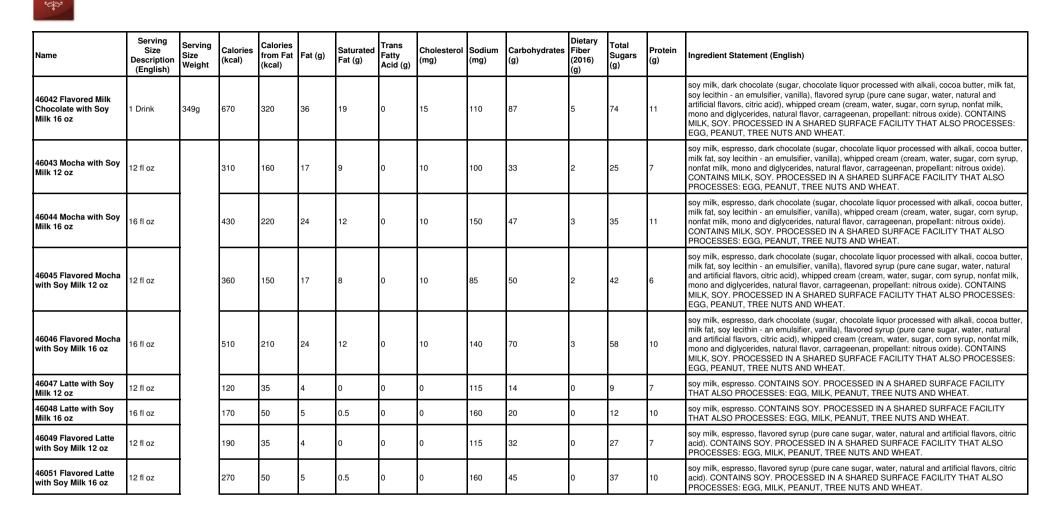

| Name                                | Size              | Serving<br>Size<br>Weight | Calories<br>(kcal) | Calories<br>from Fat<br>(kcal) | Fat (g) | Saturated<br>Fat (g) | Trans<br>Fatty<br>Acid (g) | Cholesterol<br>(mg) | Sodium<br>(mg) | Carbohydrates | Dietary<br>Fiber<br>(2016)<br>(g) | Total<br>Sugars<br>(g) | Protein<br>(g) | Ingredient Statement (English)                                                                                                                                                                                                                                                                                                                                                                                                                                                                                          |
|-------------------------------------|-------------------|---------------------------|--------------------|--------------------------------|---------|----------------------|----------------------------|---------------------|----------------|---------------|-----------------------------------|------------------------|----------------|-------------------------------------------------------------------------------------------------------------------------------------------------------------------------------------------------------------------------------------------------------------------------------------------------------------------------------------------------------------------------------------------------------------------------------------------------------------------------------------------------------------------------|
| 120 Milk Coconut<br>Clusters        | About 3<br>Pieces | 32g                       | 180                | 110                            | 12      | 8                    | 0                          | 5                   | 25             | 17            | 1                                 | 15                     |                | milk chocolate (sugar, cocoa butter, milk, chocolate liquor, soy lecithin - an emulsifier, vanilla),<br>coconut flakes (coconut, sugar, dextrose, salt, sodium metabisulfite), dark chocolate (sugar,<br>chocolate liquor processed with alkali, cocoa butter, milk fat, soy lecithin - an emulsifier,<br>vanilla). CONTAINS: COCONUT, MILK, SOY. MAY CONTAIN TRACES OF: PEANUT, TREE<br>NUTS, EGG AND WHEAT.                                                                                                           |
| 125 Dark Coconut<br>Clusters        | About 3<br>Pieces | 32g                       | 170                | 110                            | 12      | 8                    | 0                          | 0                   | 5              | 17            | 2                                 | 14                     | 2              | dark chocolate (sugar, chocolate liquor processed with alkali, cocoa butter, milk fat, soy<br>lecithin - an emulsifier, vanilla), toasted coconut (coconut, sugar, dextrose, salt, sodium<br>metabisulfite). CONTAINS: COCONUT, MILK, SOY. MAY CONTAIN TRACES OF: PEANUT,<br>TREE NUTS, EGG AND WHEAT.                                                                                                                                                                                                                  |
| 130 Milk Peanut<br>Clusters         | About 3<br>Pieces | 27g                       | 150                | 100                            | 11      | 4.5                  | 0                          | 5                   | 50             | 12            | 1                                 | 9                      |                | milk chocolate (sugar, cocoa butter, milk, chocolate liquor, soy lecithin - an emulsifier, vanilla),<br>roasted peanuts (peanuts, peanut oil, salt), dark chocolate (sugar, chocolate liquor processed<br>with alkali, cocoa butter, milk fat, soy lecithin - an emulsifier, vanilla). CONTAINS: MILK,<br>PEANUT, SOY. MAY CONTAIN TRACES OF: TREE NUTS, EGG AND WHEAT.                                                                                                                                                 |
| 135 Dark Peanut<br>Clusters         | About 3<br>Pieces | 27g                       | 140                | 100                            | 11      | 4.5                  | 0                          | 0                   | 40             | 12            | 2                                 | 8                      | 3              | dark chocolate (sugar, chocolate liquor processed with alkali, cocoa butter, milk fat, soy<br>lecithin - an emulsifier, vanilla), roasted peanuts (peanuts, peanut oil, salt). CONTAINS: MILK,<br>PEANUT, SOY. MAY CONTAIN TRACES OF: TREE NUTS, EGG AND WHEAT.                                                                                                                                                                                                                                                         |
| 205 White Almond<br>Bark            | 1 oz              | 28g                       | 160                | 90                             | 10      | 5                    | 0                          | 5                   | 45             | 15            | 0                                 | 14                     | 2              | white chocolate (sugar, cocoa butter, milk, soy lecithin - an emulsifier, salt, vanilla), almond<br>pieces (almonds, cottonseed oil, salt). CONTAINS: ALMOND, MILK, SOY. MAY CONTAIN<br>TRACES OF: PEANUT, TREE NUTS, EGG AND WHEAT.                                                                                                                                                                                                                                                                                    |
| 225 Dark Pecan Bark                 | 1 oz              | 28g                       | 150                | 100                            | 11      | 6                    | 0                          | 0                   | 0              | 15            | 2                                 | 12                     | 1              | dark chocolate (sugar, chocolate liquor processed with alkali, cocoa butter, milk fat, soy<br>lecithin - an emulsifier, vanilla), pecans. CONTAINS: MILK, PECAN, SOY. MAY CONTAIN<br>TRACES OF: PEANUT, TREE NUTS, EGG AND WHEAT.                                                                                                                                                                                                                                                                                       |
| 230 Grand Peppermint<br>Square Bulk | 1 Piece           | 113g                      | 450                | 190                            | 21      | 12                   | 0                          | 5                   | 0              | 72            | 4                                 | 61                     | 3              | dark chocolate (sugar, chocolate liquor processed with alkali, cocoa butter, milk fat, soy<br>lecithin - an emulsifier, vanilla), fondant (sugar, water, corn syrup), invert sugar, corn syrup<br>solids, albumin, peppermint oil, invertase, vanillin - an artificial flavor. CONTAINS: EGG, MILK,<br>SOY. MAY CONTAIN TRACES OF: PEANUT, TREE NUTS AND WHEAT.                                                                                                                                                         |
| 253 Kilwins 72% Dark<br>Almond Bark | 1 oz              | 28g                       | 160                | 110                            | 12      | 7                    | 0                          | 0                   | 20             | 11            | 3                                 | 7                      | 3              | bittersweet chocolate (chocolate liquor, sugar, cocoa butter, soy lecithin - an emulsifier, vanilla), almond pieces (almonds, cottonseed oil, salt). CONTAINS: ALMOND, SOY. MAY CONTAIN TRACES OF: PEANUT, TREE NUTS, MILK, EGG AND WHEAT.                                                                                                                                                                                                                                                                              |
| 254 Kilwins 72% Dark<br>Cherry Bark | 1 oz              | 28g                       | 140                | 80                             | 9       | 6                    | 0                          | 0                   | 0              | 15            | 2                                 | 11                     | 2              | bittersweet chocolate (chocolate liquor, sugar, cocoa butter, soy lecithin - an emulsifier, vanilla), dried cherries (dried cherries, cane sugar, sunflower oil). CONTAINS: SOY. MAY CONTAIN TRACES OF: PEANUT, TREE NUTS, MILK, EGG AND WHEAT.                                                                                                                                                                                                                                                                         |
| 300 Chocolate Bon<br>Bon            | 2 Pieces          | 32g                       | 150                | 50                             | 6       | 3.5                  | 0                          | 0                   | 20             | 25            | 0                                 | 23                     | 1              | sugar, white chocolate (sugar, cocoa butter, milk, soy lecithin - an emulsifier, salt, vanilla),<br>invert sugar, chocolate liquor processed with alkali, dark chocolate (sugar, chocolate liquor<br>processed with alkali, cocoa butter, milk fat, soy lecithin - an emulsifier, vanilla), corn syrup<br>solids, coconut oil, amerfond fondant (sucrose, invert sugar), albumin, vanillin - an artificial<br>flavor, invertase, salt. CONTAINS: EGG, MILK, SOY. MAY CONTAIN TRACES OF: PEANUT,<br>TREE NUTS AND WHEAT. |