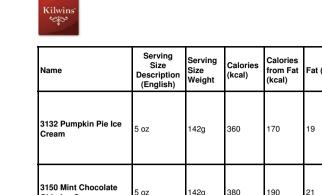

| Name                                | Serving<br>Size<br>Description<br>(English) | Serving<br>Size<br>Weight | Calories<br>(kcal) | Calories<br>from Fat<br>(kcal) | Fat (g) | Saturated<br>Fat (g) | Trans<br>Fatty<br>Acid (g) | Cholesterol<br>(mg) | Sodium<br>(mg) | Carbohydrates<br>(g) | Dietary<br>Fiber<br>(2016)<br>(g) | Total<br>Sugars<br>(g) | Protein<br>(g) | Ingredient Statement (English)                                                                                                                                                                                                                                                                                                                                                                                                                                                                                                                                                                                                                                                                                                                          |
|-------------------------------------|---------------------------------------------|---------------------------|--------------------|--------------------------------|---------|----------------------|----------------------------|---------------------|----------------|----------------------|-----------------------------------|------------------------|----------------|---------------------------------------------------------------------------------------------------------------------------------------------------------------------------------------------------------------------------------------------------------------------------------------------------------------------------------------------------------------------------------------------------------------------------------------------------------------------------------------------------------------------------------------------------------------------------------------------------------------------------------------------------------------------------------------------------------------------------------------------------------|
| 230 Grand Peppermint<br>Square Bulk | 1 Piece                                     | 113g                      | 450                | 190                            | 21      | 12                   | 0                          | 5                   | 0              | 72                   | 4                                 | 61                     | <u>。</u>       | dark chocolate (sugar, chocolate liquor processed with alkali, cocoa butter, milk fat, soy<br>lecithin - an emulsifier, vanilla), fondant (sugar, water, corn syrup), invert sugar, corn syrup<br>solids, albumin, peppermint oil, invertase, vanillin - an artificial flavor. CONTAINS: EGG, MILK,<br>SOY. MAY CONTAIN TRACES OF: PEANUT, TREE NUTS AND WHEAT.                                                                                                                                                                                                                                                                                                                                                                                         |
| 315 Strawberry Bon<br>Bon           | 2 Pieces                                    | 32g                       | 140                | 40                             | 4.5     | 3                    | 0                          | 5                   | 20             | 25                   | 0                                 | 25                     | 1              | sugar, white chocolate (sugar, cocoa butter, milk, soy lecithin - an emulsifier, salt, vanilla),<br>invert sugar, stawberry puree (strawberries, sugar, water, corn syrup solids, propylene glycol,<br>applesauce [apples, water, corn syrup solids, ascorbic acid], xanthan gum, agar agar, citrus<br>pectin, citric acid, locst bean gum, sodium benzoate and potassium sorbate as preservative,<br>natural and artificial flavoring, FD&C Red #40), amerfond fondant (sucrose, invert sugar), corn<br>syrup solids, cocoa butter, citric acid, albumin, red color (FD&C Red #40, vegetable oil, soy<br>lecithin), invertase, salt, vanillin - an artificial flavor. CONTAINS: EGG, MILK, SOY. MAY<br>CONTAIN TRACES OF: PEANUT, TREE NUTS AND WHEAT. |
| 325 Milk Vanilla<br>Buttercream     | 2 Pieces                                    | 32g                       | 150                | 50                             | 5       | 3.5                  | 0                          | 5                   | 25             | 25                   | 0                                 | 24                     | 1              | sugar, milk chocolate (sugar, cocoa butter, milk, chocolate liquor, soy lecithin - an emulsifier,<br>vanilla), invert sugar, butter (cream, salt), corn syrup solids, amerfond fondant (sucrose, invert<br>sugar), albumin, vanillin - an artificial flavor, invertase, salt, orange color (water, propylene<br>glycol, FD&C Vellow #6), vellow color (water, propylene glycol, FD&C Vellow #6), CONTAINS:<br>EGG, MILK, SOY. MAY CONTAIN TRACES OF: PEANUT, TREE NUTS AND WHEAT.                                                                                                                                                                                                                                                                       |
| 330 Dark Vanilla<br>Buttercream     | 2 Pieces                                    | 32g                       | 140                | 50                             | 5       | 3.5                  | 0                          | 5                   | 15             | 25                   | 1                                 | 23                     | 1              | sugar, dark chocolate (sugar, chocolate liquor processed with alkali, cocoa butter, milk fat, soy<br>lecithin - an emulsifier, vanilla), invert sugar, butter (cream, salt), corn syrup solids, amerfond<br>fondant (sucrose, invert sugar), albumin, vanillin - an artificial flavor, invertase, salt, orange<br>color (water, propylene glycol, FD&C Yellow #6), yellow color (water, propylene glycol, FD&C<br>yellow #5). CONTAINS: EGG, MILK, SOY. MAY CONTAIN TRACES OF: PEANUT, TREE<br>NUTS AND WHEAT.                                                                                                                                                                                                                                          |
| 335 Milk Orange Cream               | 2 Pieces                                    | 32g                       | 140                | 40                             | 4.5     | 2.5                  | 0                          | 0                   | 15             | 26                   | 0                                 | 25                     | 1              | sugar, milk chocolate (sugar, cocoa butter, milk, chocolate liquor, soy lecithin - an emulsifier,<br>vanilla), invert sugar, orange puree (orange pulp, sugar, water, locust bean gum, citric acid,<br>sodium benzoate as preservative, natural and artificial flavors), corn syrup solids, amerfond<br>fondant (sucrose, invert sugar), cocoa butter, albumin, citric acid, invertase, salt, vanillin - an<br>artificial flavor, natural orange oil, orange color (water, propylene glycol, FD&C Yellow #6).<br>CONTAINS: EGG, MILK, SOY. MAY CONTAIN TRACES OF: PEANUT, TREE NUTS AND<br>WHEAT.                                                                                                                                                       |
| 340 Dark Orange<br>Cream            | 2 Pieces                                    | 32g                       | 140                | 40                             | 4.5     | 2.5                  | 0                          | 0                   | 5              | 26                   | 1                                 | 24                     | 1              | sugar, dark chocolate (sugar, chocolate liquor processed with alkali, cocoa butter, milk fat, soy<br>lecithin - an emulsifier, vanilla), invert sugar, orange puree (orange pulp, sugar, water, locust<br>bean gum, citric acid, sodium benzoate as preservative, natural and artificial flavors), corn<br>syrup solids, amerfond fondant (sucrose, invert sugar), cocca butter, albumin, citric acid,<br>invertase, salt, vanillin - an artificial flavor, natural orange oil, orange color (water, propylene<br>glycol, FD&C Yellow #6). CONTAINS: EGG, MILK, SOY. MAY CONTAIN TRACES OF:<br>PEANUT, TREE NUTS AND WHEAT.                                                                                                                             |
| 341 White Lemon<br>Cream            | 2 Pieces                                    | 32g                       | 150                | 50                             | 5       | 3.5                  | 0                          | 5                   | 30             | 25                   | 0                                 | 24                     | 1              | sugar, white chocolate (sugar, cocoa butter, milk, soy lecithin - an emulsifier, salt, vanilla),<br>invert sugar, butter (cream, salt), corn syrup solids, amerfond fondant (sucrose, invert sugar),<br>cocoa butter, citric acid, albumin, lemon oil, yellow color (water, propylene glycol, FD&C yellow<br>#5), invertase, yellow color (soybean oil, FD&C Yellow #5 Lake, TBHQ), salt, vanillin - an<br>artificial flavor. CONTAINS: EGG, MILK, SOY. MAY CONTAIN TRACES OF: PEANUT, TREE<br>NUTS AND WHEAT.                                                                                                                                                                                                                                          |