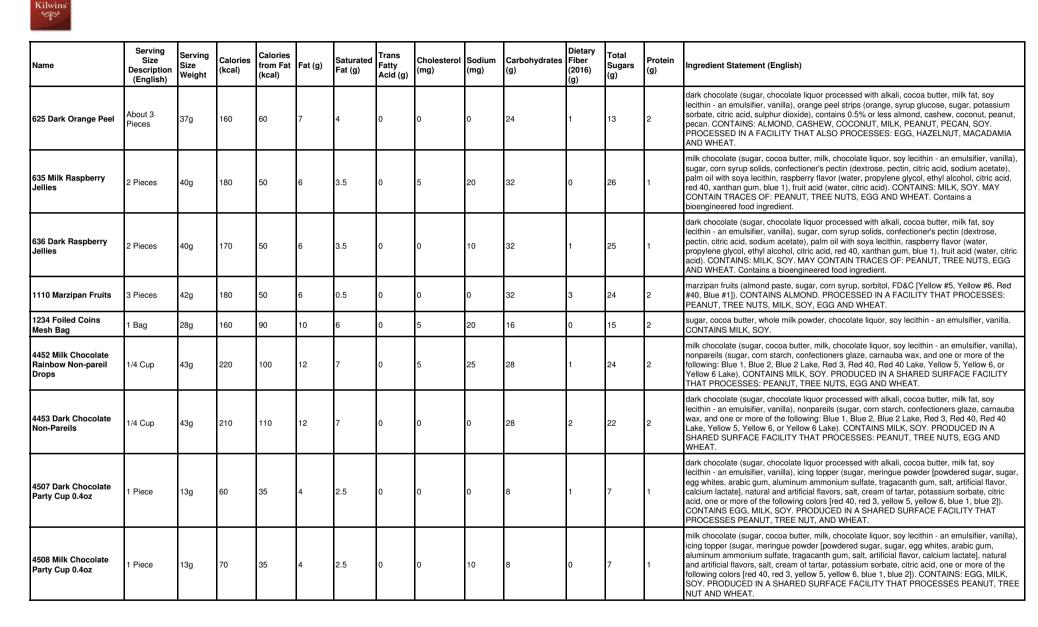

| 3                                 | 18                     | 2              | coconut dough (invert sugar, desiccated coconut [with sodium metabisulfate], corn syrup,<br>cocoa butter, pure vanilla extract, citric acid), dark chocolate (sugar, chocolate liquor<br>processed with alkali, cocoa butter, milk fat, soy lecithin - an emulsifier, vanilla), contains 0.5%<br>or less almond, cashew, peanut, pecan. CONTAINS: ALMOND, CASHEW, COCONUT, MILK,<br>PEANUT, PECAN, SOY. PROCESSED IN A FACILITY THAT ALSO PROCESSES: EGG,<br>HAZELNUT, MACADAMIA AND WHEAT.                                                                                                                                                                                                                                               |





| Name                                    | Serving<br>Size<br>Description<br>(English) | Serving<br>Size<br>Weight | Calories<br>(kcal) | Calories<br>from Fat<br>(kcal) | Fat (g) | Saturated<br>Fat (g) | Trans<br>Fatty<br>Acid (g) | Cholesterol<br>(mg) |    | Carbohydrates<br>(g) | Dietary<br>Fiber<br>(2016)<br>(g) | Total<br>Sugars<br>(g) | Protein<br>(g) | Ingredient Statement (English)