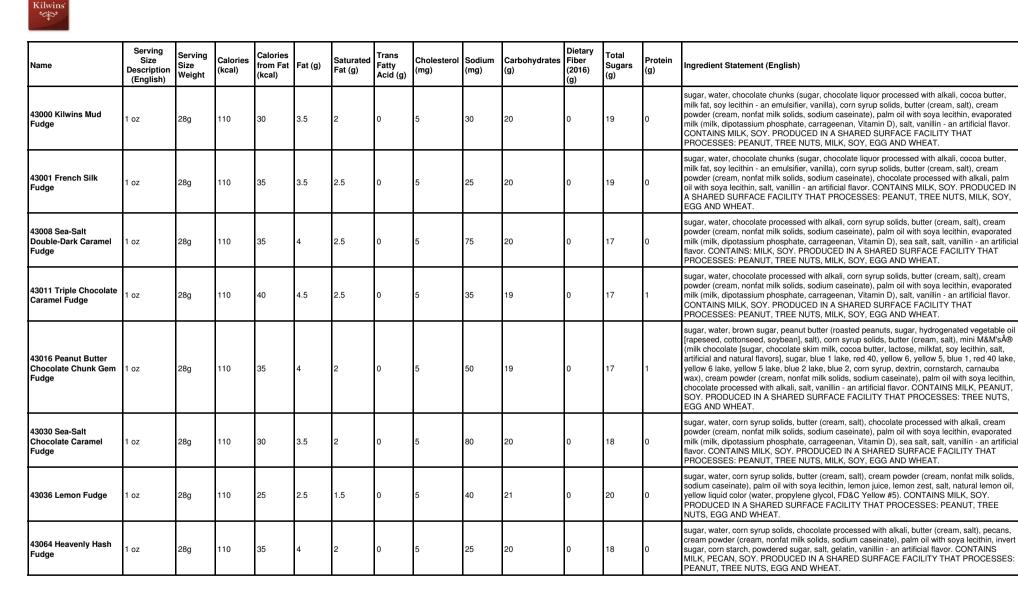

| Name                                | Serving<br>Size<br>Description<br>(English) | Serving<br>Size<br>Weight | Calories<br>(kcal) | Calories<br>from Fat<br>(kcal) | Fat (g) |     | Trans<br>Fatty<br>Acid (g) | Cholesterol<br>(mg) | Sodium<br>(mg) | Carbohydrates<br>(g) | Dietary<br>Fiber<br>(2016)<br>(g) | Total<br>Sugars<br>(g) | Protein<br>(g) | Ingredient Statement (English)                                                                                                                                                                                                                                                                                                                                                                                                                                                                                                                                                                                                                                                                                                                          |
|-------------------------------------|---------------------------------------------|---------------------------|--------------------|--------------------------------|---------|-----|----------------------------|---------------------|----------------|----------------------|-----------------------------------|------------------------|----------------|---------------------------------------------------------------------------------------------------------------------------------------------------------------------------------------------------------------------------------------------------------------------------------------------------------------------------------------------------------------------------------------------------------------------------------------------------------------------------------------------------------------------------------------------------------------------------------------------------------------------------------------------------------------------------------------------------------------------------------------------------------|
| 120 Milk Coconut<br>Clusters        | About 3<br>Pieces                           | 32g                       | 180                | 110                            | 12      | 8   | 0                          | 5                   | 25             | 17                   | 1                                 | 15                     | 2              | milk chocolate (sugar, cocoa butter, milk, chocolate liquor, soy lecithin - an emulsifier, vanilla),<br>coconut flakes (coconut, sugar, dextrose, salt, sodium metabisulfite), dark chocolate (sugar,<br>chocolate liquor processed with alkali, cocoa butter, milk fat, soy lecithin - an emulsifier,<br>vanilla). CONTAINS: COCONUT, MILK, SOY. MAY CONTAIN TRACES OF: PEANUT, TREE<br>NUTS, EGG AND WHEAT.                                                                                                                                                                                                                                                                                                                                           |
| 125 Dark Coconut<br>Clusters        | About 3<br>Pieces                           | 32g                       | 170                | 110                            | 12      | 8   | 0                          | 0                   | 5              | 17                   | 2                                 | 14                     | 2              | dark chocolate (sugar, chocolate liquor processed with alkali, cocoa butter, milk fat, soy<br>lecithin - an emulsifier, vanilla), toasted coconut (coconut, sugar, dextrose, salt, sodium<br>metabisulfite). CONTAINS: COCONUT, MILK, SOY. MAY CONTAIN TRACES OF: PEANUT,<br>TREE NUTS, EGG AND WHEAT.                                                                                                                                                                                                                                                                                                                                                                                                                                                  |
| 130 Milk Peanut<br>Clusters         | About 3<br>Pieces                           | 27g                       | 150                | 100                            | 11      | 4.5 | 0                          | 5                   | 50             | 12                   | 1                                 | 9                      | 3              | milk chocolate (sugar, cocoa butter, milk, chocolate liquor, soy lecithin - an emulsifier, vanilla),<br>roasted peanuts (peanuts, peanut oil, salt), dark chocolate (sugar, chocolate liquor processed<br>with alkali, cocoa butter, milk fat, soy lecithin - an emulsifier, vanilla). CONTAINS: MILK,<br>PEANUT, SOY. MAY CONTAIN TRACES OF: TREE NUTS, EGG AND WHEAT.                                                                                                                                                                                                                                                                                                                                                                                 |
| 135 Dark Peanut<br>Clusters         | About 3<br>Pieces                           | 27g                       | 140                | 100                            | 11      | 4.5 | 0                          | 0                   | 40             | 12                   | 2                                 | 8                      | 3              | dark chocolate (sugar, chocolate liquor processed with alkali, cocoa butter, milk fat, soy<br>lecithin - an emulsifier, vanilla), roasted peanuts (peanuts, peanut oil, salt). CONTAINS: MILK,<br>PEANUT, SOY. MAY CONTAIN TRACES OF: TREE NUTS, EGG AND WHEAT.                                                                                                                                                                                                                                                                                                                                                                                                                                                                                         |
| 225 Dark Pecan Bark                 | 1 oz                                        | 28g                       | 150                | 100                            | 11      | 6   | 0                          | 0                   | 0              | 15                   | 2                                 | 12                     | 1              | dark chocolate (sugar, chocolate liquor processed with alkali, cocoa butter, milk fat, soy<br>lecithin - an emulsifier, vanilla), pecans. CONTAINS: MILK, PECAN, SOY. MAY CONTAIN<br>TRACES OF: PEANUT, TREE NUTS, EGG AND WHEAT.                                                                                                                                                                                                                                                                                                                                                                                                                                                                                                                       |
| 230 Grand Peppermint<br>Square Bulk | 1 Piece                                     | 113g                      | 450                | 190                            | 21      | 12  | 0                          | 5                   | 0              | 72                   | 4                                 | 61                     | 3              | dark chocolate (sugar, chocolate liquor processed with alkali, cocoa butter, milk fat, soy<br>lecithin - an emulsifier, vanilla), fondant (sugar, water, corn syrup), invert sugar, corn syrup<br>solids, albumin, peppermint oil, invertase, vanillin - an artificial flavor. CONTAINS: EGG, MILK,<br>SOY. MAY CONTAIN TRACES OF: PEANUT, TREE NUTS AND WHEAT.                                                                                                                                                                                                                                                                                                                                                                                         |
| 300 Chocolate Bon<br>Bon            | 2 Pieces                                    | 32g                       | 150                | 50                             | 6       | 3.5 | 0                          | 0                   | 20             | 25                   | 0                                 | 23                     | 1              | sugar, white chocolate (sugar, cocoa butter, milk, soy lecithin - an emulsifier, salt, vanilla),<br>invert sugar, chocolate liquor processed with alkali, dark chocolate (sugar, chocolate liquor<br>processed with alkali, cocoa butter, milk fat, soy lecithin - an emulsifier, vanilla), corn syrup<br>solids, coconut oil, amerfond fondant (sucrose, invert sugar), albumin, vanillin - an artificial<br>flavor, invertase, salt. CONTAINS: EGG, MILK, SOY. MAY CONTAIN TRACES OF: PEANUT,<br>TREE NUTS AND WHEAT.                                                                                                                                                                                                                                 |
| 315 Strawberry Bon<br>Bon           | 2 Pieces                                    | 32g                       | 140                | 40                             | 4.5     | 3   | 0                          | 5                   | 20             | 25                   | 0                                 | 25                     | 1              | sugar, white chocolate (sugar, cocoa butter, milk, soy lecithin - an emulsifier, salt, vanilla),<br>invert sugar, stawberry puree (strawberries, sugar, water, corn syrup solids, propylene glycol,<br>applesauce [apples, water, corn syrup solids, ascorbic acid], xanthan gum, agar agar, citrus<br>pectin, citric acid, locst bean gum, sodium benzoate and potassium sorbate as preservative,<br>natural and artificial flavoring, FD&C Red #40), amerfond fondant (sucrose, invert sugar), corn<br>syrup solids, cocoa butter, citric acid, albumin, red color (FD&C Red #40, vegetable oil, soy<br>lecithin), invertase, salt, vanillin - an artificial flavor. CONTAINS: EGG, MILK, SOY. MAY<br>CONTAIN TRACES OF: PEANUT, TREE NUTS AND WHEAT. |
| 320 Bavarian Cream                  | 2 Pieces                                    | 32g                       | 150                | 50                             | 5       | 3.5 | 0                          | 5                   | 20             | 25                   | 0                                 | 23                     |                | sugar, milk chocolate (sugar, cocoa butter, milk, chocolate liquor, soy lecithin - an emulsifier,<br>vanilla), invert sugar, dark chocolate (sugar, chocolate liquor processed with alkali, cocoa<br>butter, milk fat, soy lecithin - an emulsifier, vanilla), butter (cream, salt), corn syrup solids,<br>chocolate liquor processed with alkali, amerfond fondant (sucrose, invert sugar), albumin,<br>maple flavor (natural and artificial flavors, propylene glycol, water, maple sugar), invertase,<br>salt, vanillin - an artificial flavor. CONTAINS: EGG, MILK, SOY. MAY CONTAIN TRACES OF:<br>PEANUT, TREE NUTS AND WHEAT.                                                                                                                     |

| Name                            | Serving<br>Size<br>Description<br>(English) | Serving<br>Size<br>Weight |     | Calories<br>from Fat<br>(kcal) | Fat (g) | Saturated<br>Fat (g) | Trans<br>Fatty<br>Acid (g) | Cholesterol<br>(mg) | Sodium<br>(mg) | Carbohydrates<br>(g) |   | Total<br>Sugars<br>(g) | Protein<br>(g) | Ingredient Statement (English)                                                                                                                                                                                                                                                                                                                                                                                                                                                                                                                                                                                                                   |
|---------------------------------|---------------------------------------------|---------------------------|-----|--------------------------------|---------|----------------------|----------------------------|---------------------|----------------|----------------------|---|------------------------|----------------|--------------------------------------------------------------------------------------------------------------------------------------------------------------------------------------------------------------------------------------------------------------------------------------------------------------------------------------------------------------------------------------------------------------------------------------------------------------------------------------------------------------------------------------------------------------------------------------------------------------------------------------------------|
| 325 Milk Vanilla<br>Buttercream | 2 Pieces                                    | 32g                       | 150 | 50                             | 5       | 3.5                  | 0                          | 5                   | 25             | 25                   | 0 | 24                     | 1              | sugar, milk chocolate (sugar, cocoa butter, milk, chocolate liquor, soy lecithin - an emulsifier,<br>vanilla), invert sugar, butter (cream, salt), corn syrup solids, amerfond fondant (sucrose, invert<br>sugar), albumin, vanillin - an artificial flavor, invertase, salt, orange color (water, propylene<br>glycol, FD&C Yellow #6), yellow color (water, propylene glycol, FD&C yellow #5). CONTAINS:<br>EGG, MILK, SOY. MAY CONTAIN TRACES OF: PEANUT, TREE NUTS AND WHEAT.                                                                                                                                                                |
| 330 Dark Vanilla<br>Buttercream | 2 Pieces                                    | 32g                       | 140 | 50                             | 5       | 3.5                  | 0                          | 5                   | 15             | 25                   | 1 | 23                     | 1              | sugar, dark chocolate (sugar, chocolate liquor processed with alkali, cocoa butter, milk fat, soy<br>lecithin - an emulsifier, vanilla), invert sugar, butter (cream, salt), corn syrup solids, amerfond<br>fondant (sucrose, invert sugar), albumin, vanillin - an artificial flavor, invertase, salt, orange<br>color (water, propylene glycol, FD&C Yellow #6), yellow color (water, propylene glycol, FD&C<br>yellow #5), CONTAINS: EGG, MILK, SOY. MAY CONTAIN TRACES OF: PEANUT, TREE<br>NUTS AND WHEAT.                                                                                                                                   |
| 335 Milk Orange Cream           | 2 Pieces                                    | 32g                       | 140 | 40                             | 4.5     | 2.5                  | 0                          | 0                   | 15             | 26                   | 0 | 25                     | 1              | sugar, milk chocolate (sugar, cocoa butter, milk, chocolate liquor, soy lecithin - an emulsifier,<br>vanilla), invert sugar, orange puree (orange pulp, sugar, water, locust bean gum, citric acid,<br>sodium benzoate as preservative, natural and artificial flavors), corn syrup solids, amerfond<br>fondant (sucrose, invert sugar), cocca butter, albumin, citric acid, invertase, salt, vanillin - an<br>artificial flavor, natural orange oil, orange color (water, propylene glycol, FD&C Yellow #6).<br>CONTAINS: EGG, MILK, SOY. MAY CONTAIN TRACES OF: PEANUT, TREE NUTS AND<br>WHEAT.                                                |
| 340 Dark Orange<br>Cream        | 2 Pieces                                    | 32g                       | 140 | 40                             | 4.5     | 2.5                  | 0                          | 0                   | 5              | 26                   | 1 | 24                     | 1              | sugar, dark chocolate (sugar, chocolate liquor processed with alkali, cocoa butter, milk fat, soy<br>lecithin - an emulsifier, vanilla), invert sugar, orange puree (orange pulp, sugar, water, locust<br>bean gum, citric acid, sodium benzoate as preservative, natural and artificial flavors), corn<br>syrup solids, amerfond fondant (sucrose, invert sugar), cocca butter, albumin, citric acid,<br>invertase, salt, vanillin - an artificial flavor, natural orange oil, orange color (water, propylene<br>glycol, FD&C Yellow #6). CONTAINS: EGG, MILK, SOY. MAY CONTAIN TRACES OF:<br>PEANUT, TREE NUTS AND WHEAT.                      |
| 341 White Lemon<br>Cream        | 2 Pieces                                    | 32g                       | 150 | 50                             | 5       | 3.5                  | 0                          | 5                   | 30             | 25                   | 0 | 24                     | 1              | sugar, white chocolate (sugar, cocoa butter, milk, soy lecithin - an emulsifier, salt, vanilla),<br>invert sugar, butter (cream, salt), corn syrup solids, amerfond fondant (sucrose, invert sugar),<br>cocoa butter, citric acid, albumin, lemon oil, yellow color (water, propylene glycol, FD&C yellow<br>#5), invertase, yellow color (soybean oil, FD&C Yellow #5 Lake, TBHQ), salt, vanillin - an<br>artificial flavor. CONTAINS: EGG, MILK, SOY. MAY CONTAIN TRACES OF: PEANUT, TREE<br>NUTS AND WHEAT.                                                                                                                                   |
| 342 Dark Lemon<br>Cream         | 2 Pieces                                    | 32g                       | 140 | 50                             | 6       | 3.5                  | 0                          | 5                   | 15             | 25                   | 1 | 23                     | 1              | sugar, dark chocolate (sugar, chocolate liquor processed with alkali, cocoa butter, milk fat, soy<br>lecithin - an emulsifier, vanilla), invert sugar, white chocolate (sugar, cocoa butter, milk, soy<br>lecithin - an emulsifier, salt, vanilla), butter (cream, salt), corn syrup solids, amerfond fondant<br>(sucrose, invert sugar), citric acid, cocoa butter, albumin, lemon oil, yellow color (water,<br>propylene glycol, FD&C yellow #5), invertase, salt, vanillin - an artificial flavor, yellow color<br>(soybean oil, FD&C Yellow #5 Lake, TBHQ). CONTAINS: EGG, MILK, SOY. MAY CONTAIN<br>TRACES OF: PEANUT, TREE NUTS AND WHEAT. |
| 345 Milk Maple Cream            | 2 Pieces                                    | 32g                       | 150 | 45                             | 5       | 3                    | 0                          | 5                   | 20             | 25                   | 0 | 24                     | 1              | sugar, milk chocolate (sugar, cocoa butter, milk, chocolate liquor, soy lecithin - an emulsifier,<br>vanilla), invert sugar, butter (cream, salt), corn syrup solids, amerfond fondant (sucrose, invert<br>sugar), albumin, maple flavor (natural and artificial flavors, propylene glycol, water, maple<br>sugar), invertase, salt, vanillin - an artificial flavor, caramel color. CONTAINS: EGG, MILK,<br>SOY. MAY CONTAIN TRACES OF: PEANUT, TREE NUTS AND WHEAT.                                                                                                                                                                            |

| Name                               | Serving<br>Size<br>Description<br>(English) | Serving<br>Size<br>Weight | Calories<br>(kcal) | Calories<br>from Fat<br>(kcal) | Fat (g) | Saturated<br>Fat (g) | Trans<br>Fatty<br>Acid (g) | Cholesterol<br>(mg) | Sodium<br>(mg) | Carbohydrates<br>(g) | Dietary<br>Fiber<br>(2016)<br>(g) | Total<br>Sugars<br>(g) | Protein<br>(g) | Ingredient Statement (English)                                                                                                                                                                                                                                                                                                                                                                                                                                                                                                                                                                                                                                                                                                                                                                                                                              |
|------------------------------------|---------------------------------------------|---------------------------|--------------------|--------------------------------|---------|----------------------|----------------------------|---------------------|----------------|----------------------|-----------------------------------|------------------------|----------------|-------------------------------------------------------------------------------------------------------------------------------------------------------------------------------------------------------------------------------------------------------------------------------------------------------------------------------------------------------------------------------------------------------------------------------------------------------------------------------------------------------------------------------------------------------------------------------------------------------------------------------------------------------------------------------------------------------------------------------------------------------------------------------------------------------------------------------------------------------------|
| 350 Dark Maple Cream               | 2 Pieces                                    | 32g                       | 140                | 45                             | 5       | 3                    | 0                          | 5                   | 15             | 26                   | 1                                 | 24                     | 1              | sugar, dark chocolate (sugar, chocolate liquor processed with alkali, cocoa butter, milk fat, soy<br>lecithin - an emulsifier, vanilla), invert sugar, butter (cream, salt), corn syrup solids, amerfond<br>fondant (sucrose, invert sugar), albumin, maple flavor (natural and artificial flavors, propylene<br>glycol, water, maple sugar), invertase, salt, vanillin - an artificial flavor, caramel color.<br>CONTAINS: EGG, MILK, SOY. MAY CONTAIN TRACES OF: PEANUT, TREE NUTS AND<br>WHEAT.                                                                                                                                                                                                                                                                                                                                                          |
| 355 Milk Raspberry<br>Cream        | 2 Pieces                                    | 32g                       | 140                | 40                             | 4.5     | 2.5                  | 0                          | 0                   | 15             | 26                   | 0                                 | 25                     | 1              | sugar, milk chocolate (sugar, cocoa butter, milk, chocolate liquor, soy lecithin - an emulsifier,<br>vanilla), invert sugar, black raspberry puree (sugar, water, blackberries, applesauce [apples,<br>water, corn syrup, ascorbic acid], corn syrup solids, propylene glycol, natural and artificial<br>flavors, xanthan gum, agar agar, pectin, locust bean gum, citric acid, sodium benzoate<br>[preservative], FD&C Red #40, FD&C Blue #1, potassium sorbate [preservative]), amerfond<br>fondant (sucrose, invert sugar), corn syrup solids, cocoa butter, citric acid, albumin, invertase,<br>raspberry flavor (water, propylene glycol, ethyl alcohol, citric acid, red 40, xanthan gum, blue<br>1), salt, vanilin - an artificial flavor. CONTAINS: EGG, MILK, SOY. MAY CONTAIN TRACES<br>OF: PEANUT, TREE NUTS AND WHEAT.                          |
| 360 Dark Raspberry<br>Cream        | 2 Pieces                                    | 32g                       | 140                | 40                             | 4.5     | 2.5                  | 0                          | 0                   | 5              | 26                   | 1                                 | 24                     | 1              | sugar, dark chocolate (sugar, chocolate liquor processed with alkali, cocoa butter, milk fat, soy<br>lecithin - an emulsifier, vanilla), invert sugar, black raspberry puree (sugar, water, blackberries,<br>applesauce [apples, water, corn syrup, ascorbic acid], corn syrup solids, proylene glycol,<br>natural and artificial flavors, xanthan gum, agar agar, pectin, locust bean gum, citric acid,<br>sodium benzoate [preservative], FD&C Red #40, FD&C Blue #1, potassium sorbate<br>[preservative]), amerfond fondant (sucrose, invert sugar), corn syrup solids, cocoa butter, citric<br>acid, albumin, invertase, raspberry flavor (water, propylene glycol, ethyl alcohol, citric acid, red<br>40, xanthan gum, blue 1), salt, vanilin - an artificial flavor. CONTAINS: EGG, MILK, SOY. MAY<br>CONTAIN TRACES OF: PEANUT, TREE NUTS AND WHEAT. |
| 370 Milk Peanut Butter<br>Smoothie | 3 Pieces                                    | 37g                       | 200                | 110                            | 13      | 8                    | 0                          | 5                   | 115            | 20                   | 1                                 | 18                     | 3              | milk chocolate (sugar, cocoa butter, milk, chocolate liquor, soy lecithin - an emulsifier, vanilla),<br>peanut butter flavored chips (sugar, hydrogenated palm kernel oil, peanut flour, nonfat milk,<br>whey, dextrose, peanuts, salt, soy lecithin, hydrogenated rapeseed and/or cottonseed oil),<br>peanut butter meltaway (peanut butter [dry roasted peanuts, hydrogenated cottonseed and<br>rapeseed oil, salt], sugar, palm kernel oil, nonfat milk solids, peanut oil, soy lecithin - emulsifier,<br>sorbitol, salt), contains 0.5% or less salt, almond, cashew, hazelnut, macadamia nut, pecan.<br>CONTAINS: ALMOND, CASHEW, HAZELNUT, MACADAMIA, MILK, PEANUT, PECAN, SOY.<br>PROCESSED IN A FACILITY THAT ALSO PROCESSES: COCONUT, EGG AND WHEAT.<br>Contains a bioengineered food ingredient.                                                  |
| 375 Dark Peanut<br>Butter Smoothie | 3 Pieces                                    | 37g                       | 190                | 120                            | 13      | 8                    | 0                          | 0                   | 95             | 20                   | 1                                 | 17                     | 3              | dark chocolate (sugar, chocolate liquor processed with alkali, cocoa butter, milk fat, soy lecithin<br>- an emulsifier, vanilla), peanut butter flavored chips (sugar, hydrogenated palm kernel oil,<br>peanut flour, nonfat milk, whey, dextrose, peanuts, salt, soy lecithin, hydrogenated rapeseed<br>and/or cottonseed oil), peanut butter meltaway (peanut butter [dry roasted peanuts,<br>hydrogenated cottonseed and rapeseed oil, salt), sugar, palm kernel oil, nonfat milk solids,<br>peanut oil, soy lecithin - emulsifier, sorbitol, salt), contains 0.5% or less salt, almond, cashew,<br>coconut, pecan. CONTAINS: ALMOND, CASHEW, COCONUT, MILK, PEANUT, PECAN<br>SOY. PROCESSED IN A FACILITY THAT ALSO PROCESSES: EGG, HAZELNUT,<br>MACADAMIA AND WHEAT. Contains a bioengineered food ingredient.                                         |
| 390 Milk Chocolate<br>Cream        | 2 Pieces                                    | 32g                       | 150                | 50                             | 5       | 3.5                  | 0                          | 0                   | 15             | 25                   | 1                                 | 23                     | 1              | sugar, milk chocolate (sugar, cocoa butter, milk, chocolate liquor, soy lecithin - an emulsifier,<br>vanilla), invert sugar, chocolate liquor processed with alkali, corn syrup solids, coconut oil,<br>amerfond fondant (sucrose, invert sugar), albumin, vanillin - an artificial flavor, invertase, salt.<br>CONTAINS: EGG, MILK, SOY. MAY CONTAIN TRACES OF: PEANUT, TREE NUTS AND<br>WHEAT.                                                                                                                                                                                                                                                                                                                                                                                                                                                            |

| Name                         | Size<br>Description<br>(English) |     | Calories<br>(kcal) | Calories<br>from Fat<br>(kcal) |    | Saturated<br>Fat (g) | Trans<br>Fatty<br>Acid (g) |   | Sodium<br>(mg) | Carbohydrates<br>(g) | Fiber<br>(2016)<br>(g) | Total<br>Sugars<br>(g) | Protein<br>(g) | Ingredient Statement (English)                                                                                                                                                                                                                                                                                                                                                                                                                                                                                                                                                                                                                             |
|------------------------------|----------------------------------|-----|--------------------|--------------------------------|----|----------------------|----------------------------|---|----------------|----------------------|------------------------|------------------------|----------------|------------------------------------------------------------------------------------------------------------------------------------------------------------------------------------------------------------------------------------------------------------------------------------------------------------------------------------------------------------------------------------------------------------------------------------------------------------------------------------------------------------------------------------------------------------------------------------------------------------------------------------------------------------|
| 395 Dark Chocolate<br>Cream  | 2 Pieces                         | 32g | 140                | 50                             | 5  | 3.5                  | 0                          | 0 | 5              | 25                   | 1                      | 23                     | 1              | sugar, dark chocolate (sugar, chocolate liquor processed with alkali, cocoa butter, milk fat, soy<br>lecithin - an emulsifier, vanilla), invert sugar, chocolate liquor processed with alkali, corn syrup<br>solids, coconut oil, amerfond fondant (sucrose, invert sugar), albumin, vanillin - an artificial<br>flavor, invertase, salt. CONTAINS: EGG, MILK, SOY. MAY CONTAIN TRACES OF: PEANUT,<br>TREE NUTS AND WHEAT.                                                                                                                                                                                                                                 |
| 401 Peanut Butter<br>Truffle | 2 Pieces                         | 30g | 170                | 100                            | 11 | 5                    | 0                          | 5 | 65             | 14                   | 1                      | 13                     | 4              | white chocolate (sugar, cocoa butter, milk, soy lecithin - an emulsifier, salt, vanilla), milk<br>chocolate (sugar, cocoa butter, milk, chocolate liquor, soy lecithin - an emulsifier, vanilla),<br>peanut butter (roasted peanuts, sugar, hydrogenated vegetable oil [rapeseed, cottonseed,<br>soybean], salt), peanut flour, contains 0.5% or less soy lecithin - an emulsifier, sea salt, yellow<br>color (soybean oil, FD&C Yellow #5 Lake, TBHO), almond, cashew, hazelnut, macadamia,<br>pecan. CONTAINS: ALMOND, CASHEW, HAZELNUT, MACADAMIA, MILK, PEANUT,<br>PECAN, SOY. PROCESSED IN A FACILITY THAT ALSO PROCESSES: COCONUT, EGG<br>AND WHEAT. |
| 403 Mocha Truffle            | 2 Pieces                         | 30g | 180                | 120                            | 13 | 9                    | 0                          | 5 | 15             | 15                   | 1                      | 13                     | 1              | milk chocolate (sugar, cocoa butter, milk, chocolate liquor, soy lecithin - an emulsifier, vanilla),<br>dark chocolate (sugar, chocolate liquor processed with alkali, cocoa butter, milk fat, soy<br>lecithin - an emulsifier, vanilla), coconut oil, espresso beans, cappuccino extract (natural<br>flavor, soy lecithin [emulsifier]). CONTAINS: MILK, SOY. MAY CONTAIN TRACES OF:<br>PEANUT, TREE NUTS, EGG AND WHEAT.                                                                                                                                                                                                                                 |
| 407 Almond Truffle           | 2 Pieces                         | 30g | 180                | 120                            | 13 | 9                    | 0                          | 5 | 10             | 14                   | 1                      | 13                     | 1              | milk chocolate (sugar, cocoa butter, milk, chocolate liquor, soy lecithin - an emulsifier, vanilla),<br>dark chocolate (sugar, chocolate liquor processed with alkali, cocoa butter, milk fat, soy<br>lecithin - an emulsifier, vanilla), coconut oil, roasted almonds (almonds, peanut oil, salt),<br>contains 0.5% or less amaretto extract, almond extract (vegetable oil, natural and artificial<br>flavor, soy lecithin [emulsifier]), cashew, coconut, pecan. CONTAINS: ALMOND, CASHEW,<br>COCONUT, MILK, PEANUT, PECAN, SOY. PROCESSED IN A FACILITY THAT ALSO<br>PROCESSES: EGG, HAZELNUT, MACADAMIA AND WHEAT.                                    |
| 413 Hazelnut Truffle         | 2 Pieces                         | 30g | 180                | 120                            | 13 | 8                    | 0                          | 5 | 25             | 14                   | 1                      | 13                     | 2              | milk chocolate (sugar, cocoa butter, milk, chocolate liquor, soy lecithin - an emulsifier, vanilla),<br>coconut oil, roasted hazelnuts (hazelnuts, cottonseed oil), soy lecithin - an emulsifier, contains<br>0.5% or less praline extract (natural flavor, caramel color, propylene glycol), sea salt, almond,<br>cashew, macadamia, peanut, pecan. CONTAINS: ALMOND, CASHEW, HAZELNUT,<br>MACADAMIA, MILK, PEANUT, PECAN, SOY. PROCESSED IN A FACILITY THAT ALSO<br>PROCESSES: EGG, COCONUT AND WHEAT.                                                                                                                                                   |
| 419 Irish Cream Truffle      | 2 Pieces                         | 30g | 180                | 120                            | 13 | 9                    | 0                          | 5 | 15             | 15                   | 1                      | 13                     | 1              | milk chocolate (sugar, cocoa butter, milk, chocolate liquor, soy lecithin - an emulsifier, vanilla),<br>coconut oil, dark chocolate (sugar, chocolate liquor processed with alkali, cocoa butter, milk<br>fat, soy lecithin - an emulsifier, vanilla), white chocolate (sugar, cocoa butter, milk, soy lecithin<br>- an emulsifier, salt, vanilla), lrish cream extract (natural flavor, vegetable oil). CONTAINS:<br>MILK, SOY. MAY CONTAIN TRACES OF: PEANUT, TREE NUTS, EGG AND WHEAT.                                                                                                                                                                  |
| 421 Raspberry Truffle        | 2 Pieces                         | 30g | 170                | 110                            | 13 | 9                    | 0                          | 5 | 20             | 15                   | 1                      | 14                     | 1              | white chocolate (sugar, cocoa butter, milk, soy lecithin - an emulsifier, salt, vanilla), dark<br>chocolate (sugar, chocolate liquor processed with alkali, cocoa butter, milk fat, soy lecithin - an<br>emulsifier, vanilla), coconut oil, raspberry, cocoa butter, raspberry extract (natural flavor, soy<br>lecithin [emulsifier]). CONTAINS: MILK, SOY. MAY CONTAIN TRACES OF: PEANUT, TREE<br>NUTS, EGG AND WHEAT.                                                                                                                                                                                                                                    |
| 424 Champagne<br>Truffle     | 2 Pieces                         | 30g | 180                | 120                            | 13 | 9                    | 0                          | 5 | 25             | 15                   | 0                      | 14                     | 1              | white chocolate (sugar, cocoa butter, milk, soy lecithin - an emulsifier, salt, vanilla), milk<br>chocolate (sugar, cocoa butter, milk, chocolate liquor, soy lecithin - an emulsifier, vanilla),<br>coconut oil, cocoa butter, champagne extract (natural flavor, soy lecithin [emulsifier]).<br>CONTAINS: MILK, SOY. MAY CONTAIN TRACES OF: PEANUT, TREE NUTS, EGG AND<br>WHEAT.                                                                                                                                                                                                                                                                         |

|                                |                                             |                           |                    |                                |         |                      |                            |                     |                |                      |                                   | 1                      |                |                                                                                                                                                                                                                                                                                                                                                                                                                                                                                                                                                                                                                                                                                                                                                  |
|--------------------------------|---------------------------------------------|---------------------------|--------------------|--------------------------------|---------|----------------------|----------------------------|---------------------|----------------|----------------------|-----------------------------------|------------------------|----------------|--------------------------------------------------------------------------------------------------------------------------------------------------------------------------------------------------------------------------------------------------------------------------------------------------------------------------------------------------------------------------------------------------------------------------------------------------------------------------------------------------------------------------------------------------------------------------------------------------------------------------------------------------------------------------------------------------------------------------------------------------|
| Name                           | Serving<br>Size<br>Description<br>(English) | Serving<br>Size<br>Weight | Calories<br>(kcal) | Calories<br>from Fat<br>(kcal) | Fat (g) | Saturated<br>Fat (g) | Trans<br>Fatty<br>Acid (g) | Cholesterol<br>(mg) | Sodium<br>(mg) | Carbohydrates<br>(g) | Dietary<br>Fiber<br>(2016)<br>(g) | Total<br>Sugars<br>(g) | Protein<br>(g) | Ingredient Statement (English)                                                                                                                                                                                                                                                                                                                                                                                                                                                                                                                                                                                                                                                                                                                   |
| 431 Dark Chocolate<br>Truffle  | 2 Pieces                                    | 30g                       | 170                | 120                            | 13      | 9                    | 0                          | 5                   | 5              | 15                   | 1                                 | 12                     | 1              | dark chocolate (sugar, chocolate liquor processed with alkali, cocoa butter, milk fat, soy lecithin<br>- an emulsifier, vanilla), milk chocolate (sugar, cocoa butter, milk, chocolate liquor, soy lecithin<br>- an emulsifier, vanilla), coconut oil, vanilla, natural flavor. CONTAINS: MILK, SOY. MAY<br>CONTAIN TRACES OF: PEANUT, TREE NUTS, EGG AND WHEAT.                                                                                                                                                                                                                                                                                                                                                                                 |
| 436 Peppermint Truffle         | 2 Pieces                                    | 30g                       | 170                | 120                            | 13      | 9                    | 0                          | 5                   | 20             | 15                   | 1                                 | 14                     | 1              | white chocolate (sugar, cocoa butter, milk, soy lecithin - an emulsifier, salt, vanilla), dark<br>chocolate (sugar, chocolate liquor processed with alkali, cocoa butter, milk fat, soy lecithin - an<br>emulsifier, vanilla), coconut oil, cocoa butter, peppermint oil. CONTAINS: MILK, SOY. MAY<br>CONTAIN TRACES OF: PEANUT, TREE NUTS, EGG AND WHEAT.                                                                                                                                                                                                                                                                                                                                                                                       |
| 439 Malt Truffle               | 2 Pieces                                    | 30g                       | 180                | 110                            | 13      | 9                    | 0                          | 5                   | 25             | 15                   | 0                                 | 14                     | 2              | milk chocolate (sugar, cocoa butter, milk, chocolate liquor, soy lecithin - an emulsifier, vanilla),<br>coconut oil, malt powder (extract of malted barley and wheat, sugar, milk, salt, baking soda),<br>cocoa nibs, maple extract (natural flavor, soy lecithin [emulsifier], vegetable oil), sea salt.<br>CONTAINS: MILK, SOY, WHEAT. MAY CONTAIN TRACES OF: PEANUT, TREE NUTS AND<br>EGG.                                                                                                                                                                                                                                                                                                                                                    |
| 450 White Chocolate<br>Pretzel | 4 Pieces                                    | 34g                       | 170                | 80                             | 8       | 5                    | 0                          | 5                   | 105            | 22                   | 0                                 | 14                     | 2              | white chocolate (sugar, cocoa butter, milk, soy lecithin - an emulsifier, salt, vanilla), pretzels<br>(enriched flour [wheat flour, niacin, reduced iron, thiamine mononitrate, riboflavin, folic acid],<br>water, salt, malt [tapioca syrup, malt extract], cane sugar, canola oil, yeast, soda). CONTAINS:<br>MILK, SOY, WHEAT. MAY CONTAIN TRACES OF: PEANUT, TREE NUTS AND EGG.                                                                                                                                                                                                                                                                                                                                                              |
| 455 Milk Chocolate<br>Pretzels | 4 Pieces                                    | 34g                       | 170                | 80                             | 9       | 5                    | 0                          | 5                   | 90             | 21                   | 1                                 | 13                     | 2              | milk chocolate (sugar, cocoa butter, milk, chocolate liquor, soy lecithin - an emulsifier, vanilla),<br>pretzels (enriched flour [wheat flour, niacin, reduced iron, thiamine mononitrate, riboflavin, folic<br>acid], water, salt, malt [tapioca syrup, malt extract], cane sugar, canola oil, yeast, soda).<br>CONTAINS: MILK, SOY, WHEAT. MAY CONTAIN TRACES OF: PEANUT, TREE NUTS AND<br>EGG.                                                                                                                                                                                                                                                                                                                                                |
| 456 Dark Mini Pretzels         | 4 Pieces                                    | 34g                       | 160                | 80                             | 9       | 5                    | 0                          | 0                   | 75             | 21                   | 2                                 | 12                     | 2              | dark chocolate (sugar, chocolate liquor processed with alkali, cocoa butter, milk fat, soy lecithin<br>- an emulsifier, vanilla), pretzels (enriched flour [wheat flour, niacin, reduced iron, thiamine<br>mononitrate, ribolfavin, folic acid], water, salt, malt [tapioca syrup, malt extract], cane sugar,<br>canola oil, yeast, soda). CONTAINS: MILK, SOY, WHEAT. MAY CONTAIN TRACES OF:<br>PEANUT, TREE NUTS AND EGG.                                                                                                                                                                                                                                                                                                                      |
| 500 Milk Pecan Tuttle          | About 1<br>Piece                            | 24g                       | 130                | 90                             | 10      | 4.5                  | 0                          | 5                   | 15             | 11                   | 1                                 | 8                      | 1              | milk chocolate (sugar, cocoa butter, milk, chocolate liquor, soy lecithin - an emulsifier, vanilla),<br>pecans, corn syrup solids, sugar, evaporated milk (milk, dipotassium phosphate, carrageenan,<br>Vitamin D), cream powder (cream, nonfat milk solids, sodium caseinate), butter (cream, salt),<br>palm oil with soya lecithin, invert sugar, contains 0.5% or less soy lecithin - an emulsifier,<br>vanillin - an artificial flavor, salt, almond, cashew, hazelnut, macadamia nut, peanut.<br>CONTAINS: ALMOND, CASHEW, HAZELNUT, MACADAMIA, MILK, PEANUT, PECAN, SOY.<br>PROCESSED IN A FACILITY THAT ALSO PROCESSES: COCONUT, WHEAT AND EGG.<br>CONTAINS A BIOENGINEERED FOOD INGREDIENT. Contains a bioengineered food<br>ingredient. |
| 505 Dark Pecan Tuttle          | About 1<br>Piece                            | 24g                       | 130                | 90                             | 10      | 4.5                  | 0                          | 5                   | 10             | 11                   | 1                                 | 8                      | 1              | dark chocolate (sugar, chocolate liquor processed with alkali, cocoa butter, milk fat, soy lecithin<br>- an emulsifier, vanilla), pecans, corn syrup solids, sugar, evaporated milk (milk, dipotassium<br>phosphate, carrageenan, Vitamin D), cream powder (cream, nonfat milk solids, sodium<br>caseinate), butter (cream, salt), palm oil with soya lecithin, invert sugar, contains 0.5% or less<br>soy lecithin - an emulsifier, vanillin - an artificial flavor, salt, almond, cashew, coconut, peanut.<br>CONTAINS: ALMOND, CASHEW, COCONUT, MILK, PEANUT, PECAN, SOY. PROCESSED<br>IN A FACILITY THAT ALSO PROCESS: EGG, HAZELNUTS, MACADAMIA NUTS, AND<br>WHEAT. Contains a bioengineered food ingredient.                               |
| 508 Almond Toffee<br>Crunch    | 1 oz                                        | 28g                       | 160                | 90                             | 11      | 5                    | 0                          | 15                  | 55             | 14                   | 1                                 | 13                     | 2              | milk chocolate (sugar, cocoa butter, milk, chocolate liquor, soy lecithin - an emulsifier, vanilla),<br>sugar, butter (cream, salt), almond pieces (almond, cottonseed oil, salt), almonds, soy lecithin -<br>an emulsifier. CONTAINS: ALMOND, MILK, SOY. MAY CONTAIN TRACES OF: PEANUT,<br>TREE NUTS, EGG AND WHEAT.                                                                                                                                                                                                                                                                                                                                                                                                                            |

| Name                          | Serving<br>Size<br>Description<br>(English) | Serving<br>Size<br>Weight | Calories<br>(kcal) | Calories<br>from Fat<br>(kcal) | Fat (g) | Saturated<br>Fat (g) | Trans<br>Fatty<br>Acid (g) | Cholesterol<br>(mg) | Sodium<br>(mg) | Carbohydrates<br>(g) | Dietary<br>Fiber<br>(2016)<br>(g) | Total<br>Sugars<br>(g) | Protein<br>(g) | Ingredient Statement (English)                                                                                                                                                                                                                                                                                                                                                                                                                                                                                                                                                                                                                                                                                                            |
|-------------------------------|---------------------------------------------|---------------------------|--------------------|--------------------------------|---------|----------------------|----------------------------|---------------------|----------------|----------------------|-----------------------------------|------------------------|----------------|-------------------------------------------------------------------------------------------------------------------------------------------------------------------------------------------------------------------------------------------------------------------------------------------------------------------------------------------------------------------------------------------------------------------------------------------------------------------------------------------------------------------------------------------------------------------------------------------------------------------------------------------------------------------------------------------------------------------------------------------|
| 509 Almond Toffee<br>Bars     | 1 Piece                                     | 33g                       | 180                | 110                            | 12      | 6                    | 0                          | 15                  | 65             | 16                   | 1                                 | 15                     | 2              | milk chocolate (sugar, cocoa butter, milk, chocolate liquor, soy lecithin - an emulsifier, vanilla),<br>sugar, butter (cream, salt), almond pieces (almond, cottonseed oil, salt), almonds, contains<br>0.5% or less soy lecithin - an emulsifier, cashew, hazelnut, macadamia, peanut, pecan.<br>CONTAINS: ALMOND, CASHEW, HAZELNUT, MACADAMA, MILK, PEANUT, PECAN, SOY.<br>PROCESSED IN A FACILITY THAT ALSO PROCESSES: COCONUT, EGG AND WHEAT.                                                                                                                                                                                                                                                                                         |
| 511 Dark Almond<br>Toffee Bar | 1 Piece                                     | 33g                       | 170                | 110                            | 13      | 6                    | 0                          | 15                  | 55             | 16                   | 2                                 | 14                     | 2              | dark chocolate (sugar, chocolate liquor processed with alkali, cocoa butter, milk fat, soy lecithin - an emulsifier, vanilla), sugar, butter (cream, salt), almond pieces (almond, cottonseed oil, salt), almonds, contains 0.5% or less soy lecithin - an emulsifier, cashew, coconut, peanut, pecan. CONTAINS: ALMOND, CASHEW, COCONUT, MILK, PEANUT, PECAN, SOY. PROCESSED IN A FACILITY THAT ALSO PROCESSES: HAZELNUT, MACADAMIA, EGG AND WHEAT.                                                                                                                                                                                                                                                                                      |
| 520 Milk Caramel              | 2 Pieces                                    | 33g                       | 150                | 70                             | 8       | 5                    | 0                          | 10                  | 45             | 20                   | 0                                 | 15                     | 1              | milk chocolate (sugar, cocoa butter, milk, chocolate liquor, soy lecithin - an emulsifier, vanilla),<br>corn syrup solids, sugar, evaporated milk (milk, dipotassium phosphate, carrageenan, Vitamin<br>D), cream powder (cream, nonfat milk solids, sodium caseinate), butter (cream, salt), palm oil<br>with soya lecithin, invert sugar, soy lecithin - an emulsifier, vanillin - an artificial flavor, salt.<br>CONTAINS: MILK, SOY. MAY CONTAIN TRACES OF: PEANUT, TREE NUTS, EGG AND<br>WHEAT. Contains a bioengineered food ingredient.                                                                                                                                                                                            |
| 525 Dark Caramel              | 2 Pieces                                    | 33g                       | 150                | 70                             | 8       | 5                    | 0                          | 10                  | 40             | 20                   | 1                                 | 14                     | 1              | dark chocolate (sugar, chocolate liquor processed with alkali, cocoa butter, milk fat, soy<br>lecithin - an emulsifier, vanilla), corn syrup solids, sugar, evaporated milk (milk, dipotassium<br>phosphate, carrageenan, Vitamin D), cream powder (cream, nonfat milk solids, sodium<br>caseinate), butter (cream, salt), palm oil with soya lecithin, invert sugar, soy lecithin - an<br>emulsifier, vanilin - an artificial flavor, salt. CONTAINS: MILK, SOY. MAY CONTAIN TRACES<br>OF: PEANUT, TREE NUTS, EGG AND WHEAT. Contains a bioengineered food ingredient.                                                                                                                                                                   |
| 530 Milk Cashew Tuttle        | About 1<br>Piece                            | 24g                       | 130                | 70                             | 8       | 3.5                  | 0                          | 5                   | 40             | 12                   | 0                                 | 9                      | 2              | milk chocolate (sugar, cocoa butter, milk, chocolate liquor, soy lecithin - an emulsifier, vanilla),<br>roasted cashews (cashews, peanut oil, salt), corn syrup solids, sugar, evaporated milk (milk,<br>dipotassium phosphate, carrageenan, Vitamin D), cream powder (cream, nonfat milk solids,<br>sodium caseinate), butter (cream, salt), palm oil with soya lecithin, invert sugar, contains 0.5%<br>or less soy lecithin - an emulsifier, vanillin - an artificial flavor, salt, almond, hazelnut,<br>macadamia, pecan. CONTAINS: ALMOND, CASHEW, HAZELNUT, MACADAMIA, MILK,<br>PEANUT, PECAN, SOY. PROCESSED IN A FACILITY THAT ALSO PROCESSES:<br>COCONUT, EGG AND WHEAT. Contains a bioengineered food ingredient.               |
| 532 Dark Cashew<br>Tuttle     | About 1<br>Piece                            | 24g                       | 120                | 70                             | 8       | 3.5                  | 0                          | 5                   | 30             | 12                   | 1                                 | 8                      | 2              | dark chocolate (sugar, chocolate liquor processed with alkali, cocoa butter, milk fat, soy<br>lecithin - an emulsifier, vanilla), roasted cashews (cashews, peanut oil, salt), corn syrup solids,<br>sugar, evaporated milk (milk, dipotassium phosphate, carrageenan, Vitamin D), cream powder<br>(cream, nonfat milk solids, sodium caseinate), butter (cream, salt), palm oil with soya lecithin,<br>invert sugar, contains 0.5% or less soy lecithin - an emulsifier, vanillin - an artificial flavor, salt,<br>almond, coconut, pecan. CONTAINS: ALMOND, CASHEW, COCONUT, MILK, PEANUT,<br>PECAN, SOY. PROCESSED IN A FACILITY THAT ALSO PROCESSES: EGG, HAZELNUT,<br>MACADAMIA AND WHEAT. Contains a bioengineered food ingredient. |
| 536 Milk Macadamia<br>Tuttle  | About 1<br>Piece                            | 24g                       | 140                | 100                            | 11      | 4                    | 0                          | 5                   | 50             | 10                   | 1                                 | 7                      | 1              | milk chocolate (sugar, cocoa butter, milk, chocolate liquor, soy lecithin - an emulsifier, vanilla),<br>roasted macadamias (macadamias, peanut oil, salt), corn syrup solids, sugar, evaporated milk<br>(milk, dipotassium phosphate, carrageenan, Vitamin D), cream powder (cream, nonfat milk<br>solids, sodium caseinate), butter (cream, salt), palm oil with soya lecithin, invert sugar,<br>contains 0.5% or less soy lecithin - an emulsifier, vanillin - an artificial flavor, salt, almond,<br>cashew, hazelnut, macadamia, pecan. CONTAINS: ALMOND, CASHEW, HAZELNUT,<br>MACADAMIA, MILK, PEANUT, PECAN, SOY. PROCESSES IN A FACILITY THAT ALSO<br>PROCESSES: COCONUT, EGG AND WHEAT. Contains a bioengineered food ingredient. |

| Name                                  | Serving<br>Size<br>Description<br>(English) | Serving<br>Size<br>Weight | Calories<br>(kcal) | Calories<br>from Fat<br>(kcal) | Fat (g) | Saturated<br>Fat (g) | Trans<br>Fatty<br>Acid (g) | Cholesterol<br>(mg) | Sodium<br>(mg) | Carbohydrates<br>(g) | Dietary<br>Fiber<br>(2016)<br>(g) | Total<br>Sugars<br>(g) | Protein<br>(g) | Ingredient Statement (English)                                                                                                                                                                                                                                                                                                                                                                                                                                                                                                                                                                            |
|---------------------------------------|---------------------------------------------|---------------------------|--------------------|--------------------------------|---------|----------------------|----------------------------|---------------------|----------------|----------------------|-----------------------------------|------------------------|----------------|-----------------------------------------------------------------------------------------------------------------------------------------------------------------------------------------------------------------------------------------------------------------------------------------------------------------------------------------------------------------------------------------------------------------------------------------------------------------------------------------------------------------------------------------------------------------------------------------------------------|
| 538 White Macadamia<br>Tuttle         | About 1<br>Piece                            | 24g                       | 140                | 100                            | 11      | 4                    | 0                          | 5                   | 50             | 10                   | 1                                 | 8                      | 1              | white chocolate (sugar, cocoa butter, milk, soy lecithin - an emulsifier, salt, vanilla), roasted<br>macadamias (macadamias, peanut oil, salt), corn syrup solids, sugar, evaporated milk (milk,<br>dipotassium phosphate, carrageenan, Vitamin D), cream powder (cream, nonfat milk solids,<br>sodium caseinate), butter (cream, salt), palm oil with soya lecithin, invert sugar, soy lecithin -<br>an emulsifier, vanillin - an artificial flavor, salt. CONTAINS: MACADAMIA NUTS, MILK, SOY.<br>MAY CONTAIN TRACES OF: PEANUT, TREE NUTS, EGG AND WHEAT. Contains a<br>bioengineered food ingredient. |
| 540 Milk Cherry<br>Cordial            | 2 Pieces                                    | 35g                       | 150                | 50                             | 6       | 3.5                  | 0                          | 5                   | 15             | 23                   | 0                                 | 22                     | 1              | milk chocolate (sugar, cocoa butter, milk, chocolate liquor, soy lecithin - an emulsifier, vanilla),<br>amerfond fondant (sucrose, invert sugar), maraschino cherries (cherries, water, corn syrup,<br>high fructose corn syrup, citric acid, natural and artificial flavor, potassium sorbate and sodium<br>benzoate - preservatives, FD&C Red #40, sulfur dioxide - preservative), citric acid, invertase.<br>CONTAINS: MILK, SOY. MAY CONTAIN TRACES OF: PEANUT, TREE NUTS, EGG AND<br>WHEAT.                                                                                                          |
| 545 Dark Cherry<br>Cordial            | 2 Pieces                                    | 35g                       | 140                | 50                             | 6       | 3.5                  | 0                          | 0                   | 0              | 23                   | 1                                 | 21                     | 1              | dark chocolate (sugar, chocolate liquor processed with alkali, cocoa butter, milk fat, soy<br>lecithin - an emulsifier, vanilla), amerfond fondant (sucrose, invert sugar), maraschino cherries<br>(cherries, water, corn syrup, high fructose corn syrup, citric acid, natural and artificial flavor,<br>potassium sorbate and sodium benzoate - preservatives, FD&C Red #40, sulfur dioxide -<br>preservative), citric acid, invertase. CONTAINS: MILK, SOY. MAY CONTAIN TRACES OF:<br>PEANUT, TREE NUTS, EGG AND WHEAT.                                                                                |
| 620 Milk Orange Peel                  | About 3<br>Pieces                           | 37g                       | 170                | 60                             | 7       | 4                    | 0                          | 5                   | 15             | 24                   | 0                                 | 14                     | 2              | milk chocolate (sugar, cocoa butter, milk, chocolate liquor, soy lecithin - an emulsifier, vanilla),<br>orange peel strips (orange, syrup glucose, sugar, potassium sorbate, citric acid, sulphur<br>dioxide), contains 0.5% or less almond, cashew, hazelnut, macadamia, peanut, pecan.<br>CONTAINS: ALMOND, CASHEW, HAZELNUT, MACADAMIA, MILK, PEANUT, PECAN, SOY.<br>PROCESSED IN A FACILITY THAT ALSO PROCESSES: COCONUT, EGG AND WHEAT.                                                                                                                                                              |
| 625 Dark Orange Peel                  | About 3<br>Pieces                           | 37g                       | 160                | 60                             | 7       | 4                    | 0                          | 0                   | 0              | 24                   | 1                                 | 13                     | 2              | dark chocolate (sugar, chocolate liquor processed with alkali, cocoa butter, milk fat, soy<br>lecithin - an emulsifier, vanilla), orange peel strips (orange, syrup glucose, sugar, potassium<br>sorbate, citric acid, sulphur dioxide), contains 0.5% or less almond, cashew, coconut, peanut,<br>pecan. CONTAINS: ALMOND, CASHEW, COCONUT, MILK, PEANUT, PECAN, SOY.<br>PROCESSED IN A FACILITY THAT ALSO PROCESSES: EGG, HAZELNUT, MACADAMIA<br>AND WHEAT.                                                                                                                                             |
| 700 Milk Chocolate<br>Almond          | About 4<br>Pieces                           | 28g                       | 160                | 100                            | 11      | 4.5                  | 0                          | 5                   | 40             | 13                   | 1                                 | 11                     | 3              | milk chocolate (sugar, cocoa butter, milk, chocolate liquor, soy lecithin - an emulsifier, vanilla),<br>roasted almonds (almonds, peanut oil, salt), contains 0.5% of less cashew, hazelnut,<br>macadamia, pecan. CONTAINS: ALMOND, CASHEW, HAZELNUT, MACADAMIA, MILK,<br>PEANUT, PECAN, SOY. PROCESSED IN A FACILITY THAT ALSO PROCESSES:<br>COCONUT, EGG AND WHEAT.                                                                                                                                                                                                                                     |
| 710 Milk Chocolate<br>Cashew          | About 4<br>Pieces                           | 27g                       | 150                | 100                            | 11      | 4                    | 0                          | 0                   | 50             | 12                   | 1                                 | 8                      | 3              | cashews (cashew, peanut oil, salt), milk chocolate (sugar, cocoa butter, milk, chocolate liquor,<br>soy lecithin - an emulsifier, vanilla), contains 0.5% or less almond, hazelnut, macadamia,<br>pecan. CONTAINS: ALMOND, CASHEW, HAZELNUT, MACADAMIA, MILK, PEANUT,<br>PECAN, SOY. PROCESSED IN A FACILITY THAT ALSO PROCESSES: COCONUT, EGG<br>AND WHEAT.                                                                                                                                                                                                                                              |
| 1030 Kilwins Milk<br>Chocolate Square | 3 Pieces                                    | 32g                       | 180                | 100                            | 11      | 7                    | 0                          | 5                   | 25             | 18                   | 0                                 | 17                     | 2              | sugar, cocoa butter, milk, chocolate liquor, soy lecithin - an emulsifier, vanilla. CONTAINS<br>MILK, SOY. PROCESSED IN A FACILITY THAT PROCESSES: PEANUT, TREE NUTS, EGG<br>AND WHEAT.                                                                                                                                                                                                                                                                                                                                                                                                                   |
| 1248 Blue Foil Stars                  | 1 Piece                                     | 9g                        | 50                 | 30                             | 3.5     | 2                    | 0                          | 0                   | 5              | 5                    | 0                                 | 5                      | 1              | sugar, cocoa butter, whole milk powder, chocolate liquor, soy lecithin - an emulsifier, vanilla.<br>CONTAINS: MILK, SOY.                                                                                                                                                                                                                                                                                                                                                                                                                                                                                  |
| 1249 Gold Foil Star                   | 1 Piece                                     | 9g                        | 50                 | 30                             | 3.5     | 2                    | 0                          | 0                   | 5              | 5                    | 0                                 | 5                      | 1              | sugar, cocoa butter, whole milk powder, chocolate liquor, soy lecithin - an emulsifier, vanilla.<br>CONTAINS MILK, SOY.                                                                                                                                                                                                                                                                                                                                                                                                                                                                                   |
| 1250 Green Foil Stars                 | 1 Piece                                     | 9g                        | 50                 | 30                             | 3.5     | 2                    | 0                          | 0                   | 5              | 5                    | 0                                 | 5                      | 1              | sugar, cocoa butter, whole milk powder, chocolate liquor, soy lecithin - an emulsifier, vanilla.<br>CONTAINS: MILK, SOY.                                                                                                                                                                                                                                                                                                                                                                                                                                                                                  |
| 1251 Red Foil Stars                   | 1 Piece                                     | 9g                        | 50                 | 30                             | 3.5     | 2                    | 0                          | 0                   | 5              | 5                    | 0                                 | 5                      | 1              | sugar, cocoa butter, whole milk powder, chocolate liquor, soy lecithin - an emulsifier, vanilla.<br>CONTAINS: MILK, SOY.                                                                                                                                                                                                                                                                                                                                                                                                                                                                                  |