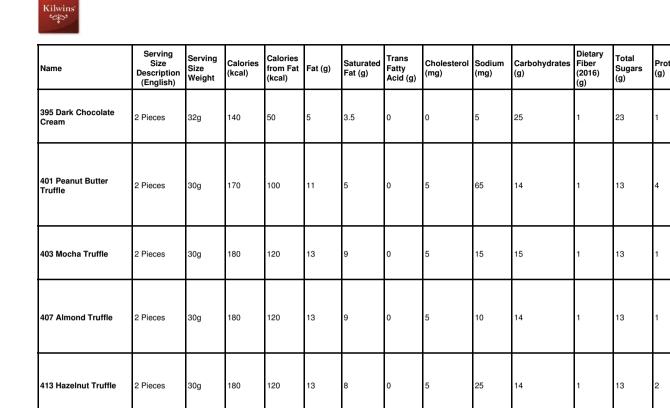

| Name                         | Size<br>Description<br>(English) |     | Calories<br>(kcal) | Calories<br>from Fat<br>(kcal) |    | Saturated<br>Fat (g) | Trans<br>Fatty<br>Acid (g) |   | Sodium<br>(mg) | Carbohydrates<br>(g) | Fiber<br>(2016)<br>(g) | Total<br>Sugars<br>(g) | Protein<br>(g) | Ingredient Statement (English)                                                                                                                                                                                                                                                                                                                                                                                                                                                                                                                                                                                                                             |
|------------------------------|----------------------------------|-----|--------------------|--------------------------------|----|----------------------|----------------------------|---|----------------|----------------------|------------------------|------------------------|----------------|------------------------------------------------------------------------------------------------------------------------------------------------------------------------------------------------------------------------------------------------------------------------------------------------------------------------------------------------------------------------------------------------------------------------------------------------------------------------------------------------------------------------------------------------------------------------------------------------------------------------------------------------------------|
| 395 Dark Chocolate<br>Cream  | 2 Pieces                         | 32g | 140                | 50                             | 5  | 3.5                  | 0                          | 0 | 5              | 25                   | 1                      | 23                     | 1              | sugar, dark chocolate (sugar, chocolate liquor processed with alkali, cocoa butter, milk fat, soy<br>lecithin - an emulsifier, vanilla), invert sugar, chocolate liquor processed with alkali, corn syrup<br>solids, coconut oil, amerfond fondant (sucrose, invert sugar), albumin, vanillin - an artificial<br>flavor, invertase, salt. CONTAINS: EGG, MILK, SOY. MAY CONTAIN TRACES OF: PEANUT,<br>TREE NUTS AND WHEAT.                                                                                                                                                                                                                                 |
| 401 Peanut Butter<br>Truffle | 2 Pieces                         | 30g | 170                | 100                            | 11 | 5                    | 0                          | 5 | 65             | 14                   | 1                      | 13                     | 4              | white chocolate (sugar, cocoa butter, milk, soy lecithin - an emulsifier, salt, vanilla), milk<br>chocolate (sugar, cocoa butter, milk, chocolate liquor, soy lecithin - an emulsifier, vanilla),<br>peanut butter (roasted peanuts, sugar, hydrogenated vegetable oil [rapeseed, cottonseed,<br>soybean], salt), peanut flour, contains 0.5% or less soy lecithin - an emulsifier, sea salt, yellow<br>color (soybean oil, FD&C Yellow #5 Lake, TBHO), almond, cashew, hazelnut, macadamia,<br>pecan. CONTAINS: ALMOND, CASHEW, HAZELNUT, MACADAMIA, MILK, PEANUT,<br>PECAN, SOY. PROCESSED IN A FACILITY THAT ALSO PROCESSES: COCONUT, EGG<br>AND WHEAT. |
| 403 Mocha Truffle            | 2 Pieces                         | 30g | 180                | 120                            | 13 | 9                    | 0                          | 5 | 15             | 15                   | 1                      | 13                     | 1              | milk chocolate (sugar, cocoa butter, milk, chocolate liquor, soy lecithin - an emulsifier, vanilla),<br>dark chocolate (sugar, chocolate liquor processed with alkali, cocoa butter, milk fat, soy<br>lecithin - an emulsifier, vanilla), coconut oil, espresso beans, cappuccino extract (natural<br>flavor, soy lecithin [emulsifier]). CONTAINS: MILK, SOY. MAY CONTAIN TRACES OF:<br>PEANUT, TREE NUTS, EGG AND WHEAT.                                                                                                                                                                                                                                 |
| 407 Almond Truffle           | 2 Pieces                         | 30g | 180                | 120                            | 13 | 9                    | 0                          | 5 | 10             | 14                   | 1                      | 13                     | 1              | milk chocolate (sugar, cocoa butter, milk, chocolate liquor, soy lecithin - an emulsifier, vanilla),<br>dark chocolate (sugar, chocolate liquor processed with alkali, cocoa butter, milk fat, soy<br>lecithin - an emulsifier, vanilla), coconut oil, roasted almonds (almonds, peanut oil, salt),<br>contains 0.5% or less amaretto extract, almond extract (vegetable oil, natural and artificial<br>flavor, soy lecithin [emulsifier]), cashew, coconut, pecan. CONTAINS: ALMOND, CASHEW,<br>COCONUT, MILK, PEANUT, PECAN, SOY. PROCESSED IN A FACILITY THAT ALSO<br>PROCESSES: EGG, HAZELNUT, MACADAMIA AND WHEAT.                                    |
| 413 Hazelnut Truffle         | 2 Pieces                         | 30g | 180                | 120                            | 13 | 8                    | 0                          | 5 | 25             | 14                   | 1                      | 13                     | 2              | milk chocolate (sugar, cocoa butter, milk, chocolate liquor, soy lecithin - an emulsifier, vanilla),<br>coconut oil, roasted hazelnuts (hazelnuts, cottonseed oil), soy lecithin - an emulsifier, contains<br>0.5% or less praline extract (natural flavor, caramel color, propylene glycol), sea salt, almond,<br>cashew, macadamia, peanut, pecan. CONTAINS: ALMOND, CASHEW, HAZELNUT,<br>MACADAMIA, MILK, PEANUT, PECAN, SOY. PROCESSED IN A FACILITY THAT ALSO<br>PROCESSES: EGG, COCONUT AND WHEAT.                                                                                                                                                   |
| 419 Irish Cream Truffle      | 2 Pieces                         | 30g | 180                | 120                            | 13 | 9                    | 0                          | 5 | 15             | 15                   | 1                      | 13                     | 1              | milk chocolate (sugar, cocoa butter, milk, chocolate liquor, soy lecithin - an emulsifier, vanilla),<br>coconut oil, dark chocolate (sugar, chocolate liquor processed with alkali, cocoa butter, milk<br>fat, soy lecithin - an emulsifier, vanilla), white chocolate (sugar, cocoa butter, milk, soy lecithin<br>- an emulsifier, salt, vanilla), lrish cream extract (natural flavor, vegetable oil). CONTAINS:<br>MILK, SOY. MAY CONTAIN TRACES OF: PEANUT, TREE NUTS, EGG AND WHEAT.                                                                                                                                                                  |
| 421 Raspberry Truffle        | 2 Pieces                         | 30g | 170                | 110                            | 13 | 9                    | 0                          | 5 | 20             | 15                   | 1                      | 14                     | 1              | white chocolate (sugar, cocoa butter, milk, soy lecithin - an emulsifier, salt, vanilla), dark<br>chocolate (sugar, chocolate liquor processed with alkali, cocoa butter, milk fat, soy lecithin - an<br>emulsifier, vanilla), coconut oil, raspberry, cocoa butter, raspberry extract (natural flavor, soy<br>lecithin [emulsifier]). CONTAINS: MILK, SOY. MAY CONTAIN TRACES OF: PEANUT, TREE<br>NUTS, EGG AND WHEAT.                                                                                                                                                                                                                                    |
| 424 Champagne<br>Truffle     | 2 Pieces                         | 30g | 180                | 120                            | 13 | 9                    | 0                          | 5 | 25             | 15                   | 0                      | 14                     | 1              | white chocolate (sugar, cocoa butter, milk, soy lecithin - an emulsifier, salt, vanilla), milk<br>chocolate (sugar, cocoa butter, milk, chocolate liquor, soy lecithin - an emulsifier, vanilla),<br>coconut oil, cocoa butter, champagne extract (natural flavor, soy lecithin [emulsifier]).<br>CONTAINS: MILK, SOY. MAY CONTAIN TRACES OF: PEANUT, TREE NUTS, EGG AND<br>WHEAT.                                                                                                                                                                                                                                                                         |