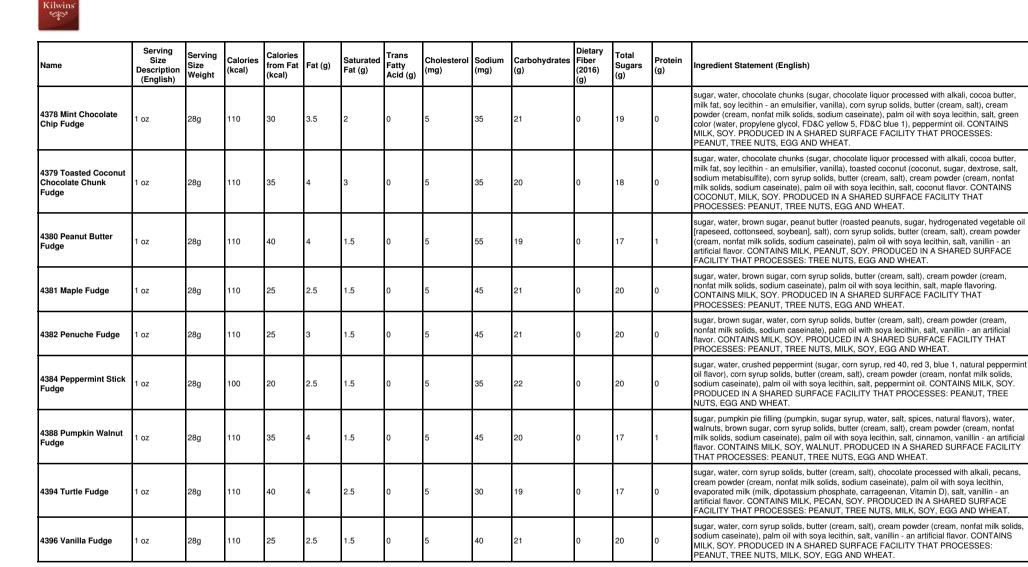

| Name                                | Serving<br>Size<br>Description<br>(English) | Serving<br>Size<br>Weight | Calories<br>(kcal) | Calories<br>from Fat<br>(kcal) | Fat (g) |     | Trans<br>Fatty<br>Acid (g) | Cholesterol<br>(mg) | Sodium<br>(mg) | Carbohydrates<br>(g) | Dietary<br>Fiber<br>(2016)<br>(g) | Total<br>Sugars<br>(g) | Protein<br>(g) | Ingredient Statement (English)                                                                                                                                                                                                                                                                                                                                                                                                                                                                                                                                                                                                                                                                                                                          |
|-------------------------------------|---------------------------------------------|---------------------------|--------------------|--------------------------------|---------|-----|----------------------------|---------------------|----------------|----------------------|-----------------------------------|------------------------|----------------|---------------------------------------------------------------------------------------------------------------------------------------------------------------------------------------------------------------------------------------------------------------------------------------------------------------------------------------------------------------------------------------------------------------------------------------------------------------------------------------------------------------------------------------------------------------------------------------------------------------------------------------------------------------------------------------------------------------------------------------------------------|
| 120 Milk Coconut<br>Clusters        | About 3<br>Pieces                           | 32g                       | 180                | 110                            | 12      | 8   | 0                          | 5                   | 25             | 17                   | 1                                 | 15                     | 2              | milk chocolate (sugar, cocoa butter, milk, chocolate liquor, soy lecithin - an emulsifier, vanilla),<br>coconut flakes (coconut, sugar, dextrose, salt, sodium metabisulfite), dark chocolate (sugar,<br>chocolate liquor processed with alkali, cocoa butter, milk fat, soy lecithin - an emulsifier,<br>vanilla). CONTAINS: COCONUT, MILK, SOY. MAY CONTAIN TRACES OF: PEANUT, TREE<br>NUTS, EGG AND WHEAT.                                                                                                                                                                                                                                                                                                                                           |
| 125 Dark Coconut<br>Clusters        | About 3<br>Pieces                           | 32g                       | 170                | 110                            | 12      | 8   | 0                          | 0                   | 5              | 17                   | 2                                 | 14                     | 2              | dark chocolate (sugar, chocolate liquor processed with alkali, cocoa butter, milk fat, soy<br>lecithin - an emulsifier, vanilla), toasted coconut (coconut, sugar, dextrose, salt, sodium<br>metabisulfite). CONTAINS: COCONUT, MILK, SOY. MAY CONTAIN TRACES OF: PEANUT,<br>TREE NUTS, EGG AND WHEAT.                                                                                                                                                                                                                                                                                                                                                                                                                                                  |
| 130 Milk Peanut<br>Clusters         | About 3<br>Pieces                           | 27g                       | 150                | 100                            | 11      | 4.5 | 0                          | 5                   | 50             | 12                   | 1                                 | 9                      | 3              | milk chocolate (sugar, cocoa butter, milk, chocolate liquor, soy lecithin - an emulsifier, vanilla),<br>roasted peanuts (peanuts, peanut oil, salt), dark chocolate (sugar, chocolate liquor processed<br>with alkali, cocoa butter, milk fat, soy lecithin - an emulsifier, vanilla). CONTAINS: MILK,<br>PEANUT, SOY. MAY CONTAIN TRACES OF: TREE NUTS, EGG AND WHEAT.                                                                                                                                                                                                                                                                                                                                                                                 |
| 135 Dark Peanut<br>Clusters         | About 3<br>Pieces                           | 27g                       | 140                | 100                            | 11      | 4.5 | 0                          | 0                   | 40             | 12                   | 2                                 | 8                      | 3              | dark chocolate (sugar, chocolate liquor processed with alkali, cocoa butter, milk fat, soy<br>lecithin - an emulsifier, vanilla), roasted peanuts (peanuts, peanut oil, salt). CONTAINS: MILK,<br>PEANUT, SOY. MAY CONTAIN TRACES OF: TREE NUTS, EGG AND WHEAT.                                                                                                                                                                                                                                                                                                                                                                                                                                                                                         |
| 225 Dark Pecan Bark                 | 1 oz                                        | 28g                       | 150                | 100                            | 11      | 6   | 0                          | 0                   | 0              | 15                   | 2                                 | 12                     | 1              | dark chocolate (sugar, chocolate liquor processed with alkali, cocoa butter, milk fat, soy<br>lecithin - an emulsifier, vanilla), pecans. CONTAINS: MILK, PECAN, SOY. MAY CONTAIN<br>TRACES OF: PEANUT, TREE NUTS, EGG AND WHEAT.                                                                                                                                                                                                                                                                                                                                                                                                                                                                                                                       |
| 230 Grand Peppermint<br>Square Bulk | 1 Piece                                     | 113g                      | 450                | 190                            | 21      | 12  | 0                          | 5                   | 0              | 72                   | 4                                 | 61                     | 3              | dark chocolate (sugar, chocolate liquor processed with alkali, cocoa butter, milk fat, soy<br>lecithin - an emulsifier, vanilla), fondant (sugar, water, corn syrup), invert sugar, corn syrup<br>solids, albumin, peppermint oil, invertase, vanillin - an artificial flavor. CONTAINS: EGG, MILK,<br>SOY. MAY CONTAIN TRACES OF: PEANUT, TREE NUTS AND WHEAT.                                                                                                                                                                                                                                                                                                                                                                                         |
| 300 Chocolate Bon<br>Bon            | 2 Pieces                                    | 32g                       | 150                | 50                             | 6       | 3.5 | 0                          | 0                   | 20             | 25                   | 0                                 | 23                     | 1              | sugar, white chocolate (sugar, cocoa butter, milk, soy lecithin - an emulsifier, salt, vanilla),<br>invert sugar, chocolate liquor processed with alkali, dark chocolate (sugar, chocolate liquor<br>processed with alkali, cocoa butter, milk fat, soy lecithin - an emulsifier, vanilla), corn syrup<br>solids, coconut oil, amerfond fondant (sucrose, invert sugar), albumin, vanillin - an artificial<br>flavor, invertase, salt. CONTAINS: EGG, MILK, SOY. MAY CONTAIN TRACES OF: PEANUT,<br>TREE NUTS AND WHEAT.                                                                                                                                                                                                                                 |
| 315 Strawberry Bon<br>Bon           | 2 Pieces                                    | 32g                       | 140                | 40                             | 4.5     | 3   | 0                          | 5                   | 20             | 25                   | 0                                 | 25                     | 1              | sugar, white chocolate (sugar, cocoa butter, milk, soy lecithin - an emulsifier, salt, vanilla),<br>invert sugar, stawberry puree (strawberries, sugar, water, corn syrup solids, propylene glycol,<br>applesauce [apples, water, corn syrup solids, ascorbic acid], xanthan gum, agar agar, citrus<br>pectin, citric acid, locst bean gum, sodium benzoate and potassium sorbate as preservative,<br>natural and artificial flavoring, FD&C Red #40), amerfond fondant (sucrose, invert sugar), corn<br>syrup solids, cocoa butter, citric acid, albumin, red color (FD&C Red #40, vegetable oil, soy<br>lecithin), invertase, salt, vanillin - an artificial flavor. CONTAINS: EGG, MILK, SOY. MAY<br>CONTAIN TRACES OF: PEANUT, TREE NUTS AND WHEAT. |
| 320 Bavarian Cream                  | 2 Pieces                                    | 32g                       | 150                | 50                             | 5       | 3.5 | 0                          | 5                   | 20             | 25                   | 0                                 | 23                     |                | sugar, milk chocolate (sugar, cocoa butter, milk, chocolate liquor, soy lecithin - an emulsifier,<br>vanilla), invert sugar, dark chocolate (sugar, chocolate liquor processed with alkali, cocoa<br>butter, milk fat, soy lecithin - an emulsifier, vanilla), butter (cream, salt), corn syrup solids,<br>chocolate liquor processed with alkali, amerfond fondant (sucrose, invert sugar), albumin,<br>maple flavor (natural and artificial flavors, propylene glycol, water, maple sugar), invertase,<br>salt, vanillin - an artificial flavor. CONTAINS: EGG, MILK, SOY. MAY CONTAIN TRACES OF:<br>PEANUT, TREE NUTS AND WHEAT.                                                                                                                     |

| Name                            | Serving<br>Size<br>Description<br>(English) | Serving<br>Size<br>Weight |     | Calories<br>from Fat<br>(kcal) | Fat (g) | Saturated<br>Fat (g) | Trans<br>Fatty<br>Acid (g) | Cholesterol<br>(mg) | Sodium<br>(mg) | Carbohydrates<br>(g) |   | Total<br>Sugars<br>(g) | Protein<br>(g) | Ingredient Statement (English)                                                                                                                                                                                                                                                                                                                                                                                                                                                                                                                                                                                                                   |
|---------------------------------|---------------------------------------------|---------------------------|-----|--------------------------------|---------|----------------------|----------------------------|---------------------|----------------|----------------------|---|------------------------|----------------|--------------------------------------------------------------------------------------------------------------------------------------------------------------------------------------------------------------------------------------------------------------------------------------------------------------------------------------------------------------------------------------------------------------------------------------------------------------------------------------------------------------------------------------------------------------------------------------------------------------------------------------------------|
| 325 Milk Vanilla<br>Buttercream | 2 Pieces                                    | 32g                       | 150 | 50                             | 5       | 3.5                  | 0                          | 5                   | 25             | 25                   | 0 | 24                     | 1              | sugar, milk chocolate (sugar, cocoa butter, milk, chocolate liquor, soy lecithin - an emulsifier,<br>vanilla), invert sugar, butter (cream, salt), corn syrup solids, amerfond fondant (sucrose, invert<br>sugar), albumin, vanillin - an artificial flavor, invertase, salt, orange color (water, propylene<br>glycol, FD&C Yellow #6), yellow color (water, propylene glycol, FD&C yellow #5). CONTAINS:<br>EGG, MILK, SOY. MAY CONTAIN TRACES OF: PEANUT, TREE NUTS AND WHEAT.                                                                                                                                                                |
| 330 Dark Vanilla<br>Buttercream | 2 Pieces                                    | 32g                       | 140 | 50                             | 5       | 3.5                  | 0                          | 5                   | 15             | 25                   | 1 | 23                     | 1              | sugar, dark chocolate (sugar, chocolate liquor processed with alkali, cocoa butter, milk fat, soy<br>lecithin - an emulsifier, vanilla), invert sugar, butter (cream, salt), corn syrup solids, amerfond<br>fondant (sucrose, invert sugar), albumin, vanillin - an artificial flavor, invertase, salt, orange<br>color (water, propylene glycol, FD&C Yellow #6), yellow color (water, propylene glycol, FD&C<br>yellow #5), CONTAINS: EGG, MILK, SOY. MAY CONTAIN TRACES OF: PEANUT, TREE<br>NUTS AND WHEAT.                                                                                                                                   |
| 335 Milk Orange Cream           | 2 Pieces                                    | 32g                       | 140 | 40                             | 4.5     | 2.5                  | 0                          | 0                   | 15             | 26                   | 0 | 25                     | 1              | sugar, milk chocolate (sugar, cocoa butter, milk, chocolate liquor, soy lecithin - an emulsifier,<br>vanilla), invert sugar, orange puree (orange pulp, sugar, water, locust bean gum, citric acid,<br>sodium benzoate as preservative, natural and artificial flavors), corn syrup solids, amerfond<br>fondant (sucrose, invert sugar), cocca butter, albumin, citric acid, invertase, salt, vanillin - an<br>artificial flavor, natural orange oil, orange color (water, propylene glycol, FD&C Yellow #6).<br>CONTAINS: EGG, MILK, SOY. MAY CONTAIN TRACES OF: PEANUT, TREE NUTS AND<br>WHEAT.                                                |
| 340 Dark Orange<br>Cream        | 2 Pieces                                    | 32g                       | 140 | 40                             | 4.5     | 2.5                  | 0                          | 0                   | 5              | 26                   | 1 | 24                     | 1              | sugar, dark chocolate (sugar, chocolate liquor processed with alkali, cocoa butter, milk fat, soy<br>lecithin - an emulsifier, vanilla), invert sugar, orange puree (orange pulp, sugar, water, locust<br>bean gum, citric acid, sodium benzoate as preservative, natural and artificial flavors), corn<br>syrup solids, amerfond fondant (sucrose, invert sugar), cocca butter, albumin, citric acid,<br>invertase, salt, vanillin - an artificial flavor, natural orange oil, orange color (water, propylene<br>glycol, FD&C Yellow #6). CONTAINS: EGG, MILK, SOY. MAY CONTAIN TRACES OF:<br>PEANUT, TREE NUTS AND WHEAT.                      |
| 341 White Lemon<br>Cream        | 2 Pieces                                    | 32g                       | 150 | 50                             | 5       | 3.5                  | 0                          | 5                   | 30             | 25                   | 0 | 24                     | 1              | sugar, white chocolate (sugar, cocoa butter, milk, soy lecithin - an emulsifier, salt, vanilla),<br>invert sugar, butter (cream, salt), corn syrup solids, amerfond fondant (sucrose, invert sugar),<br>cocoa butter, citric acid, albumin, lemon oil, yellow color (water, propylene glycol, FD&C yellow<br>#5), invertase, yellow color (soybean oil, FD&C Yellow #5 Lake, TBHQ), salt, vanillin - an<br>artificial flavor. CONTAINS: EGG, MILK, SOY. MAY CONTAIN TRACES OF: PEANUT, TREE<br>NUTS AND WHEAT.                                                                                                                                   |
| 342 Dark Lemon<br>Cream         | 2 Pieces                                    | 32g                       | 140 | 50                             | 6       | 3.5                  | 0                          | 5                   | 15             | 25                   | 1 | 23                     | 1              | sugar, dark chocolate (sugar, chocolate liquor processed with alkali, cocoa butter, milk fat, soy<br>lecithin - an emulsifier, vanilla), invert sugar, white chocolate (sugar, cocoa butter, milk, soy<br>lecithin - an emulsifier, salt, vanilla), butter (cream, salt), corn syrup solids, amerfond fondant<br>(sucrose, invert sugar), citric acid, cocoa butter, albumin, lemon oil, yellow color (water,<br>propylene glycol, FD&C yellow #5), invertase, salt, vanillin - an artificial flavor, yellow color<br>(soybean oil, FD&C Yellow #5 Lake, TBHQ). CONTAINS: EGG, MILK, SOY. MAY CONTAIN<br>TRACES OF: PEANUT, TREE NUTS AND WHEAT. |
| 345 Milk Maple Cream            | 2 Pieces                                    | 32g                       | 150 | 45                             | 5       | 3                    | 0                          | 5                   | 20             | 25                   | 0 | 24                     | 1              | sugar, milk chocolate (sugar, cocoa butter, milk, chocolate liquor, soy lecithin - an emulsifier,<br>vanilla), invert sugar, butter (cream, salt), corn syrup solids, amerfond fondant (sucrose, invert<br>sugar), albumin, maple flavor (natural and artificial flavors, propylene glycol, water, maple<br>sugar), invertase, salt, vanillin - an artificial flavor, caramel color. CONTAINS: EGG, MILK,<br>SOY. MAY CONTAIN TRACES OF: PEANUT, TREE NUTS AND WHEAT.                                                                                                                                                                            |

| Name                               | Serving<br>Size<br>Description<br>(English) | Serving<br>Size<br>Weight | Calories<br>(kcal) | Calories<br>from Fat<br>(kcal) | Fat (g) | Saturated<br>Fat (g) | Trans<br>Fatty<br>Acid (g) | Cholesterol<br>(mg) | Sodium<br>(mg) | Carbohydrates<br>(g) | Dietary<br>Fiber<br>(2016)<br>(g) | Total<br>Sugars<br>(g) | Protein<br>(g) | Ingredient Statement (English)                                                                                                                                                                                                                                                                                                                                                                                                                                                                                                                                                                                                                                                                                                                                                                                                                              |
|------------------------------------|---------------------------------------------|---------------------------|--------------------|--------------------------------|---------|----------------------|----------------------------|---------------------|----------------|----------------------|-----------------------------------|------------------------|----------------|-------------------------------------------------------------------------------------------------------------------------------------------------------------------------------------------------------------------------------------------------------------------------------------------------------------------------------------------------------------------------------------------------------------------------------------------------------------------------------------------------------------------------------------------------------------------------------------------------------------------------------------------------------------------------------------------------------------------------------------------------------------------------------------------------------------------------------------------------------------|
| 350 Dark Maple Cream               | 2 Pieces                                    | 32g                       | 140                | 45                             | 5       | 3                    | 0                          | 5                   | 15             | 26                   | 1                                 | 24                     | 1              | sugar, dark chocolate (sugar, chocolate liquor processed with alkali, cocoa butter, milk fat, soy<br>lecithin - an emulsifier, vanilla), invert sugar, butter (cream, salt), corn syrup solids, amerfond<br>fondant (sucrose, invert sugar), albumin, maple flavor (natural and artificial flavors, propylene<br>glycol, water, maple sugar), invertase, salt, vanillin - an artificial flavor, caramel color.<br>CONTAINS: EGG, MILK, SOY. MAY CONTAIN TRACES OF: PEANUT, TREE NUTS AND<br>WHEAT.                                                                                                                                                                                                                                                                                                                                                          |
| 355 Milk Raspberry<br>Cream        | 2 Pieces                                    | 32g                       | 140                | 40                             | 4.5     | 2.5                  | 0                          | 0                   | 15             | 26                   | 0                                 | 25                     | 1              | sugar, milk chocolate (sugar, cocoa butter, milk, chocolate liquor, soy lecithin - an emulsifier,<br>vanilla), invert sugar, black raspberry puree (sugar, water, blackberries, applesauce [apples,<br>water, corn syrup, ascorbic acid], corn syrup solids, propylene glycol, natural and artificial<br>flavors, xanthan gum, agar agar, pectin, locust bean gum, citric acid, sodium benzoate<br>[preservative], FD&C Red #40, FD&C Blue #1, potassium sorbate [preservative]), amerfond<br>fondant (sucrose, invert sugar), corn syrup solids, cocoa butter, citric acid, albumin, invertase,<br>raspberry flavor (water, propylene glycol, ethyl alcohol, citric acid, red 40, xanthan gum, blue<br>1), salt, vanilin - an artificial flavor. CONTAINS: EGG, MILK, SOY. MAY CONTAIN TRACES<br>OF: PEANUT, TREE NUTS AND WHEAT.                          |
| 360 Dark Raspberry<br>Cream        | 2 Pieces                                    | 32g                       | 140                | 40                             | 4.5     | 2.5                  | 0                          | 0                   | 5              | 26                   | 1                                 | 24                     | 1              | sugar, dark chocolate (sugar, chocolate liquor processed with alkali, cocoa butter, milk fat, soy<br>lecithin - an emulsifier, vanilla), invert sugar, black raspberry puree (sugar, water, blackberries,<br>applesauce [apples, water, corn syrup, ascorbic acid], corn syrup solids, proylene glycol,<br>natural and artificial flavors, xanthan gum, agar agar, pectin, locust bean gum, citric acid,<br>sodium benzoate [preservative], FD&C Red #40, FD&C Blue #1, potassium sorbate<br>[preservative]), amerfond fondant (sucrose, invert sugar), corn syrup solids, cocoa butter, citric<br>acid, albumin, invertase, raspberry flavor (water, propylene glycol, ethyl alcohol, citric acid, red<br>40, xanthan gum, blue 1), salt, vanilin - an artificial flavor. CONTAINS: EGG, MILK, SOY. MAY<br>CONTAIN TRACES OF: PEANUT, TREE NUTS AND WHEAT. |
| 370 Milk Peanut Butter<br>Smoothie | 3 Pieces                                    | 37g                       | 200                | 110                            | 13      | 8                    | 0                          | 5                   | 115            | 20                   | 1                                 | 18                     | 3              | milk chocolate (sugar, cocoa butter, milk, chocolate liquor, soy lecithin - an emulsifier, vanilla),<br>peanut butter flavored chips (sugar, hydrogenated palm kernel oil, peanut flour, nonfat milk,<br>whey, dextrose, peanuts, salt, soy lecithin, hydrogenated rapeseed and/or cottonseed oil),<br>peanut butter meltaway (peanut butter [dry roasted peanuts, hydrogenated cottonseed and<br>rapeseed oil, salt], sugar, palm kernel oil, nonfat milk solids, peanut oil, soy lecithin - emulsifier,<br>sorbitol, salt), contains 0.5% or less salt, almond, cashew, hazelnut, macadamia nut, pecan.<br>CONTAINS: ALMOND, CASHEW, HAZELNUT, MACADAMIA, MILK, PEANUT, PECAN, SOY.<br>PROCESSED IN A FACILITY THAT ALSO PROCESSES: COCONUT, EGG AND WHEAT.<br>Contains a bioengineered food ingredient.                                                  |
| 375 Dark Peanut<br>Butter Smoothie | 3 Pieces                                    | 37g                       | 190                | 120                            | 13      | 8                    | 0                          | 0                   | 95             | 20                   | 1                                 | 17                     | 3              | dark chocolate (sugar, chocolate liquor processed with alkali, cocoa butter, milk fat, soy lecithin<br>- an emulsifier, vanilla), peanut butter flavored chips (sugar, hydrogenated palm kernel oil,<br>peanut flour, nonfat milk, whey, dextrose, peanuts, salt, soy lecithin, hydrogenated rapeseed<br>and/or cottonseed oil), peanut butter meltaway (peanut butter [dry roasted peanuts,<br>hydrogenated cottonseed and rapeseed oil, salt), sugar, palm kernel oil, nonfat milk solids,<br>peanut oil, soy lecithin - emulsifier, sorbitol, salt), contains 0.5% or less salt, almond, cashew,<br>coconut, pecan. CONTAINS: ALMOND, CASHEW, COCONUT, MILK, PEANUT, PECAN<br>SOY. PROCESSED IN A FACILITY THAT ALSO PROCESSES: EGG, HAZELNUT,<br>MACADAMIA AND WHEAT. Contains a bioengineered food ingredient.                                         |
| 390 Milk Chocolate<br>Cream        | 2 Pieces                                    | 32g                       | 150                | 50                             | 5       | 3.5                  | 0                          | 0                   | 15             | 25                   | 1                                 | 23                     | 1              | sugar, milk chocolate (sugar, cocoa butter, milk, chocolate liquor, soy lecithin - an emulsifier,<br>vanilla), invert sugar, chocolate liquor processed with alkali, corn syrup solids, coconut oil,<br>amerfond fondant (sucrose, invert sugar), albumin, vanillin - an artificial flavor, invertase, salt.<br>CONTAINS: EGG, MILK, SOY. MAY CONTAIN TRACES OF: PEANUT, TREE NUTS AND<br>WHEAT.                                                                                                                                                                                                                                                                                                                                                                                                                                                            |

| Name                         | Size<br>Description<br>(English) |     | Calories<br>(kcal) | Calories<br>from Fat<br>(kcal) |    | Saturated<br>Fat (g) | Trans<br>Fatty<br>Acid (g) |   | Sodium<br>(mg) | Carbohydrates<br>(g) | Fiber<br>(2016)<br>(g) | Total<br>Sugars<br>(g) | Protein<br>(g) | Ingredient Statement (English)                                                                                                                                                                                                                                                                                                                                                                                                                                                                                                                                                                                                                             |
|------------------------------|----------------------------------|-----|--------------------|--------------------------------|----|----------------------|----------------------------|---|----------------|----------------------|------------------------|------------------------|----------------|------------------------------------------------------------------------------------------------------------------------------------------------------------------------------------------------------------------------------------------------------------------------------------------------------------------------------------------------------------------------------------------------------------------------------------------------------------------------------------------------------------------------------------------------------------------------------------------------------------------------------------------------------------|
| 395 Dark Chocolate<br>Cream  | 2 Pieces                         | 32g | 140                | 50                             | 5  | 3.5                  | 0                          | 0 | 5              | 25                   | 1                      | 23                     | 1              | sugar, dark chocolate (sugar, chocolate liquor processed with alkali, cocoa butter, milk fat, soy<br>lecithin - an emulsifier, vanilla), invert sugar, chocolate liquor processed with alkali, corn syrup<br>solids, coconut oil, amerfond fondant (sucrose, invert sugar), albumin, vanillin - an artificial<br>flavor, invertase, salt. CONTAINS: EGG, MILK, SOY. MAY CONTAIN TRACES OF: PEANUT,<br>TREE NUTS AND WHEAT.                                                                                                                                                                                                                                 |
| 401 Peanut Butter<br>Truffle | 2 Pieces                         | 30g | 170                | 100                            | 11 | 5                    | 0                          | 5 | 65             | 14                   | 1                      | 13                     | 4              | white chocolate (sugar, cocoa butter, milk, soy lecithin - an emulsifier, salt, vanilla), milk<br>chocolate (sugar, cocoa butter, milk, chocolate liquor, soy lecithin - an emulsifier, vanilla),<br>peanut butter (roasted peanuts, sugar, hydrogenated vegetable oil [rapeseed, cottonseed,<br>soybean], salt), peanut flour, contains 0.5% or less soy lecithin - an emulsifier, sea salt, yellow<br>color (soybean oil, FD&C Yellow #5 Lake, TBHO), almond, cashew, hazelnut, macadamia,<br>pecan. CONTAINS: ALMOND, CASHEW, HAZELNUT, MACADAMIA, MILK, PEANUT,<br>PECAN, SOY. PROCESSED IN A FACILITY THAT ALSO PROCESSES: COCONUT, EGG<br>AND WHEAT. |
| 403 Mocha Truffle            | 2 Pieces                         | 30g | 180                | 120                            | 13 | 9                    | 0                          | 5 | 15             | 15                   | 1                      | 13                     | 1              | milk chocolate (sugar, cocoa butter, milk, chocolate liquor, soy lecithin - an emulsifier, vanilla),<br>dark chocolate (sugar, chocolate liquor processed with alkali, cocoa butter, milk fat, soy<br>lecithin - an emulsifier, vanilla), coconut oil, espresso beans, cappuccino extract (natural<br>flavor, soy lecithin [emulsifier]). CONTAINS: MILK, SOY. MAY CONTAIN TRACES OF:<br>PEANUT, TREE NUTS, EGG AND WHEAT.                                                                                                                                                                                                                                 |
| 407 Almond Truffle           | 2 Pieces                         | 30g | 180                | 120                            | 13 | 9                    | 0                          | 5 | 10             | 14                   | 1                      | 13                     | 1              | milk chocolate (sugar, cocoa butter, milk, chocolate liquor, soy lecithin - an emulsifier, vanilla),<br>dark chocolate (sugar, chocolate liquor processed with alkali, cocoa butter, milk fat, soy<br>lecithin - an emulsifier, vanilla), coconut oil, roasted almonds (almonds, peanut oil, salt),<br>contains 0.5% or less amaretto extract, almond extract (vegetable oil, natural and artificial<br>flavor, soy lecithin [emulsifier]), cashew, coconut, pecan. CONTAINS: ALMOND, CASHEW,<br>COCONUT, MILK, PEANUT, PECAN, SOY. PROCESSED IN A FACILITY THAT ALSO<br>PROCESSES: EGG, HAZELNUT, MACADAMIA AND WHEAT.                                    |
| 413 Hazelnut Truffle         | 2 Pieces                         | 30g | 180                | 120                            | 13 | 8                    | 0                          | 5 | 25             | 14                   | 1                      | 13                     | 2              | milk chocolate (sugar, cocoa butter, milk, chocolate liquor, soy lecithin - an emulsifier, vanilla),<br>coconut oil, roasted hazelnuts (hazelnuts, cottonseed oil), soy lecithin - an emulsifier, contains<br>0.5% or less praline extract (natural flavor, caramel color, propylene glycol), sea salt, almond,<br>cashew, macadamia, peanut, pecan. CONTAINS: ALMOND, CASHEW, HAZELNUT,<br>MACADAMIA, MILK, PEANUT, PECAN, SOY. PROCESSED IN A FACILITY THAT ALSO<br>PROCESSES: EGG, COCONUT AND WHEAT.                                                                                                                                                   |
| 419 Irish Cream Truffle      | 2 Pieces                         | 30g | 180                | 120                            | 13 | 9                    | 0                          | 5 | 15             | 15                   | 1                      | 13                     | 1              | milk chocolate (sugar, cocoa butter, milk, chocolate liquor, soy lecithin - an emulsifier, vanilla),<br>coconut oil, dark chocolate (sugar, chocolate liquor processed with alkali, cocoa butter, milk<br>fat, soy lecithin - an emulsifier, vanilla), white chocolate (sugar, cocoa butter, milk, soy lecithin<br>- an emulsifier, salt, vanilla), lrish cream extract (natural flavor, vegetable oil). CONTAINS:<br>MILK, SOY. MAY CONTAIN TRACES OF: PEANUT, TREE NUTS, EGG AND WHEAT.                                                                                                                                                                  |
| 421 Raspberry Truffle        | 2 Pieces                         | 30g | 170                | 110                            | 13 | 9                    | 0                          | 5 | 20             | 15                   | 1                      | 14                     | 1              | white chocolate (sugar, cocoa butter, milk, soy lecithin - an emulsifier, salt, vanilla), dark<br>chocolate (sugar, chocolate liquor processed with alkali, cocoa butter, milk fat, soy lecithin - an<br>emulsifier, vanilla), coconut oil, raspberry, cocoa butter, raspberry extract (natural flavor, soy<br>lecithin [emulsifier]). CONTAINS: MILK, SOY. MAY CONTAIN TRACES OF: PEANUT, TREE<br>NUTS, EGG AND WHEAT.                                                                                                                                                                                                                                    |
| 424 Champagne<br>Truffle     | 2 Pieces                         | 30g | 180                | 120                            | 13 | 9                    | 0                          | 5 | 25             | 15                   | 0                      | 14                     | 1              | white chocolate (sugar, cocoa butter, milk, soy lecithin - an emulsifier, salt, vanilla), milk<br>chocolate (sugar, cocoa butter, milk, chocolate liquor, soy lecithin - an emulsifier, vanilla),<br>coconut oil, cocoa butter, champagne extract (natural flavor, soy lecithin [emulsifier]).<br>CONTAINS: MILK, SOY. MAY CONTAIN TRACES OF: PEANUT, TREE NUTS, EGG AND<br>WHEAT.                                                                                                                                                                                                                                                                         |

|                                |                                             |                           |                    |                                |         |                      |                            |                     |                |                      |                                   | 1                      |                |                                                                                                                                                                                                                                                                                                                                                                                                                                                                                                                                                                                                                                                                                                                                                  |
|--------------------------------|---------------------------------------------|---------------------------|--------------------|--------------------------------|---------|----------------------|----------------------------|---------------------|----------------|----------------------|-----------------------------------|------------------------|----------------|--------------------------------------------------------------------------------------------------------------------------------------------------------------------------------------------------------------------------------------------------------------------------------------------------------------------------------------------------------------------------------------------------------------------------------------------------------------------------------------------------------------------------------------------------------------------------------------------------------------------------------------------------------------------------------------------------------------------------------------------------|
| Name                           | Serving<br>Size<br>Description<br>(English) | Serving<br>Size<br>Weight | Calories<br>(kcal) | Calories<br>from Fat<br>(kcal) | Fat (g) | Saturated<br>Fat (g) | Trans<br>Fatty<br>Acid (g) | Cholesterol<br>(mg) | Sodium<br>(mg) | Carbohydrates<br>(g) | Dietary<br>Fiber<br>(2016)<br>(g) | Total<br>Sugars<br>(g) | Protein<br>(g) | Ingredient Statement (English)                                                                                                                                                                                                                                                                                                                                                                                                                                                                                                                                                                                                                                                                                                                   |
| 431 Dark Chocolate<br>Truffle  | 2 Pieces                                    | 30g                       | 170                | 120                            | 13      | 9                    | 0                          | 5                   | 5              | 15                   | 1                                 | 12                     | 1              | dark chocolate (sugar, chocolate liquor processed with alkali, cocoa butter, milk fat, soy lecithin<br>- an emulsifier, vanilla), milk chocolate (sugar, cocoa butter, milk, chocolate liquor, soy lecithin<br>- an emulsifier, vanilla), coconut oil, vanilla, natural flavor. CONTAINS: MILK, SOY. MAY<br>CONTAIN TRACES OF: PEANUT, TREE NUTS, EGG AND WHEAT.                                                                                                                                                                                                                                                                                                                                                                                 |
| 436 Peppermint Truffle         | 2 Pieces                                    | 30g                       | 170                | 120                            | 13      | 9                    | 0                          | 5                   | 20             | 15                   | 1                                 | 14                     | 1              | white chocolate (sugar, cocoa butter, milk, soy lecithin - an emulsifier, salt, vanilla), dark<br>chocolate (sugar, chocolate liquor processed with alkali, cocoa butter, milk fat, soy lecithin - an<br>emulsifier, vanilla), coconut oil, cocoa butter, peppermint oil. CONTAINS: MILK, SOY. MAY<br>CONTAIN TRACES OF: PEANUT, TREE NUTS, EGG AND WHEAT.                                                                                                                                                                                                                                                                                                                                                                                       |
| 439 Malt Truffle               | 2 Pieces                                    | 30g                       | 180                | 110                            | 13      | 9                    | 0                          | 5                   | 25             | 15                   | 0                                 | 14                     | 2              | milk chocolate (sugar, cocoa butter, milk, chocolate liquor, soy lecithin - an emulsifier, vanilla),<br>coconut oil, malt powder (extract of malted barley and wheat, sugar, milk, salt, baking soda),<br>cocoa nibs, maple extract (natural flavor, soy lecithin [emulsifier], vegetable oil), sea salt.<br>CONTAINS: MILK, SOY, WHEAT. MAY CONTAIN TRACES OF: PEANUT, TREE NUTS AND<br>EGG.                                                                                                                                                                                                                                                                                                                                                    |
| 450 White Chocolate<br>Pretzel | 4 Pieces                                    | 34g                       | 170                | 80                             | 8       | 5                    | 0                          | 5                   | 105            | 22                   | 0                                 | 14                     | 2              | white chocolate (sugar, cocoa butter, milk, soy lecithin - an emulsifier, salt, vanilla), pretzels<br>(enriched flour [wheat flour, niacin, reduced iron, thiamine mononitrate, riboflavin, folic acid],<br>water, salt, malt [tapioca syrup, malt extract], cane sugar, canola oil, yeast, soda). CONTAINS:<br>MILK, SOY, WHEAT. MAY CONTAIN TRACES OF: PEANUT, TREE NUTS AND EGG.                                                                                                                                                                                                                                                                                                                                                              |
| 455 Milk Chocolate<br>Pretzels | 4 Pieces                                    | 34g                       | 170                | 80                             | 9       | 5                    | 0                          | 5                   | 90             | 21                   | 1                                 | 13                     | 2              | milk chocolate (sugar, cocoa butter, milk, chocolate liquor, soy lecithin - an emulsifier, vanilla),<br>pretzels (enriched flour [wheat flour, niacin, reduced iron, thiamine mononitrate, riboflavin, folic<br>acid], water, salt, malt [tapioca syrup, malt extract], cane sugar, canola oil, yeast, soda).<br>CONTAINS: MILK, SOY, WHEAT. MAY CONTAIN TRACES OF: PEANUT, TREE NUTS AND<br>EGG.                                                                                                                                                                                                                                                                                                                                                |
| 456 Dark Mini Pretzels         | 4 Pieces                                    | 34g                       | 160                | 80                             | 9       | 5                    | 0                          | 0                   | 75             | 21                   | 2                                 | 12                     | 2              | dark chocolate (sugar, chocolate liquor processed with alkali, cocoa butter, milk fat, soy lecithin<br>- an emulsifier, vanilla), pretzels (enriched flour [wheat flour, niacin, reduced iron, thiamine<br>mononitrate, ribolfavin, folic acid], water, salt, malt [tapioca syrup, malt extract], cane sugar,<br>canola oil, yeast, soda). CONTAINS: MILK, SOY, WHEAT. MAY CONTAIN TRACES OF:<br>PEANUT, TREE NUTS AND EGG.                                                                                                                                                                                                                                                                                                                      |
| 500 Milk Pecan Tuttle          | About 1<br>Piece                            | 24g                       | 130                | 90                             | 10      | 4.5                  | 0                          | 5                   | 15             | 11                   | 1                                 | 8                      | 1              | milk chocolate (sugar, cocoa butter, milk, chocolate liquor, soy lecithin - an emulsifier, vanilla),<br>pecans, corn syrup solids, sugar, evaporated milk (milk, dipotassium phosphate, carrageenan,<br>Vitamin D), cream powder (cream, nonfat milk solids, sodium caseinate), butter (cream, salt),<br>palm oil with soya lecithin, invert sugar, contains 0.5% or less soy lecithin - an emulsifier,<br>vanillin - an artificial flavor, salt, almond, cashew, hazelnut, macadamia nut, peanut.<br>CONTAINS: ALMOND, CASHEW, HAZELNUT, MACADAMIA, MILK, PEANUT, PECAN, SOY.<br>PROCESSED IN A FACILITY THAT ALSO PROCESSES: COCONUT, WHEAT AND EGG.<br>CONTAINS A BIOENGINEERED FOOD INGREDIENT. Contains a bioengineered food<br>ingredient. |
| 505 Dark Pecan Tuttle          | About 1<br>Piece                            | 24g                       | 130                | 90                             | 10      | 4.5                  | 0                          | 5                   | 10             | 11                   | 1                                 | 8                      | 1              | dark chocolate (sugar, chocolate liquor processed with alkali, cocoa butter, milk fat, soy lecithin<br>- an emulsifier, vanilla), pecans, corn syrup solids, sugar, evaporated milk (milk, dipotassium<br>phosphate, carrageenan, Vitamin D), cream powder (cream, nonfat milk solids, sodium<br>caseinate), butter (cream, salt), palm oil with soya lecithin, invert sugar, contains 0.5% or less<br>soy lecithin - an emulsifier, vanillin - an artificial flavor, salt, almond, cashew, coconut, peanut.<br>CONTAINS: ALMOND, CASHEW, COCONUT, MILK, PEANUT, PECAN, SOY. PROCESSED<br>IN A FACILITY THAT ALSO PROCESS: EGG, HAZELNUTS, MACADAMIA NUTS, AND<br>WHEAT. Contains a bioengineered food ingredient.                               |
| 508 Almond Toffee<br>Crunch    | 1 oz                                        | 28g                       | 160                | 90                             | 11      | 5                    | 0                          | 15                  | 55             | 14                   | 1                                 | 13                     | 2              | milk chocolate (sugar, cocoa butter, milk, chocolate liquor, soy lecithin - an emulsifier, vanilla),<br>sugar, butter (cream, salt), almond pieces (almond, cottonseed oil, salt), almonds, soy lecithin -<br>an emulsifier. CONTAINS: ALMOND, MILK, SOY. MAY CONTAIN TRACES OF: PEANUT,<br>TREE NUTS, EGG AND WHEAT.                                                                                                                                                                                                                                                                                                                                                                                                                            |

| Name                          | Serving<br>Size<br>Description<br>(English) | Serving<br>Size<br>Weight | Calories<br>(kcal) | Calories<br>from Fat<br>(kcal) | Fat (g) | Saturated<br>Fat (g) | Trans<br>Fatty<br>Acid (g) | Cholesterol<br>(mg) | Sodium<br>(mg) | Carbohydrates<br>(g) | Dietary<br>Fiber<br>(2016)<br>(g) | Total<br>Sugars<br>(g) | Protein<br>(g) | Ingredient Statement (English)                                                                                                                                                                                                                                                                                                                                                                                                                                                                                                                                                                                                                                                                                                            |
|-------------------------------|---------------------------------------------|---------------------------|--------------------|--------------------------------|---------|----------------------|----------------------------|---------------------|----------------|----------------------|-----------------------------------|------------------------|----------------|-------------------------------------------------------------------------------------------------------------------------------------------------------------------------------------------------------------------------------------------------------------------------------------------------------------------------------------------------------------------------------------------------------------------------------------------------------------------------------------------------------------------------------------------------------------------------------------------------------------------------------------------------------------------------------------------------------------------------------------------|
| 509 Almond Toffee<br>Bars     | 1 Piece                                     | 33g                       | 180                | 110                            | 12      | 6                    | 0                          | 15                  | 65             | 16                   | 1                                 | 15                     | 2              | milk chocolate (sugar, cocoa butter, milk, chocolate liquor, soy lecithin - an emulsifier, vanilla),<br>sugar, butter (cream, salt), almond pieces (almond, cottonseed oil, salt), almonds, contains<br>0.5% or less soy lecithin - an emulsifier, cashew, hazelnut, macadamia, peanut, pecan.<br>CONTAINS: ALMOND, CASHEW, HAZELNUT, MACADAMA, MILK, PEANUT, PECAN, SOY.<br>PROCESSED IN A FACILITY THAT ALSO PROCESSES: COCONUT, EGG AND WHEAT.                                                                                                                                                                                                                                                                                         |
| 511 Dark Almond<br>Toffee Bar | 1 Piece                                     | 33g                       | 170                | 110                            | 13      | 6                    | 0                          | 15                  | 55             | 16                   | 2                                 | 14                     | 2              | dark chocolate (sugar, chocolate liquor processed with alkali, cocoa butter, milk fat, soy lecithin - an emulsifier, vanilla), sugar, butter (cream, salt), almond pieces (almond, cottonseed oil, salt), almonds, contains 0.5% or less soy lecithin - an emulsifier, cashew, coconut, peanut, pecan. CONTAINS: ALMOND, CASHEW, COCONUT, MILK, PEANUT, PECAN, SOY. PROCESSED IN A FACILITY THAT ALSO PROCESSES: HAZELNUT, MACADAMIA, EGG AND WHEAT.                                                                                                                                                                                                                                                                                      |
| 520 Milk Caramel              | 2 Pieces                                    | 33g                       | 150                | 70                             | 8       | 5                    | 0                          | 10                  | 45             | 20                   | 0                                 | 15                     | 1              | milk chocolate (sugar, cocoa butter, milk, chocolate liquor, soy lecithin - an emulsifier, vanilla),<br>corn syrup solids, sugar, evaporated milk (milk, dipotassium phosphate, carrageenan, Vitamin<br>D), cream powder (cream, nonfat milk solids, sodium caseinate), butter (cream, salt), palm oil<br>with soya lecithin, invert sugar, soy lecithin - an emulsifier, vanillin - an artificial flavor, salt.<br>CONTAINS: MILK, SOY. MAY CONTAIN TRACES OF: PEANUT, TREE NUTS, EGG AND<br>WHEAT. Contains a bioengineered food ingredient.                                                                                                                                                                                            |
| 525 Dark Caramel              | 2 Pieces                                    | 33g                       | 150                | 70                             | 8       | 5                    | 0                          | 10                  | 40             | 20                   | 1                                 | 14                     | 1              | dark chocolate (sugar, chocolate liquor processed with alkali, cocoa butter, milk fat, soy<br>lecithin - an emulsifier, vanilla), corn syrup solids, sugar, evaporated milk (milk, dipotassium<br>phosphate, carrageenan, Vitamin D), cream powder (cream, nonfat milk solids, sodium<br>caseinate), butter (cream, salt), palm oil with soya lecithin, invert sugar, soy lecithin - an<br>emulsifier, vanilin - an artificial flavor, salt. CONTAINS: MILK, SOY. MAY CONTAIN TRACES<br>OF: PEANUT, TREE NUTS, EGG AND WHEAT. Contains a bioengineered food ingredient.                                                                                                                                                                   |
| 530 Milk Cashew Tuttle        | About 1<br>Piece                            | 24g                       | 130                | 70                             | 8       | 3.5                  | 0                          | 5                   | 40             | 12                   | 0                                 | 9                      | 2              | milk chocolate (sugar, cocoa butter, milk, chocolate liquor, soy lecithin - an emulsifier, vanilla),<br>roasted cashews (cashews, peanut oil, salt), corn syrup solids, sugar, evaporated milk (milk,<br>dipotassium phosphate, carrageenan, Vitamin D), cream powder (cream, nonfat milk solids,<br>sodium caseinate), butter (cream, salt), palm oil with soya lecithin, invert sugar, contains 0.5%<br>or less soy lecithin - an emulsifier, vanillin - an artificial flavor, salt, almond, hazelnut,<br>macadamia, pecan. CONTAINS: ALMOND, CASHEW, HAZELNUT, MACADAMIA, MILK,<br>PEANUT, PECAN, SOY. PROCESSED IN A FACILITY THAT ALSO PROCESSES:<br>COCONUT, EGG AND WHEAT. Contains a bioengineered food ingredient.               |
| 532 Dark Cashew<br>Tuttle     | About 1<br>Piece                            | 24g                       | 120                | 70                             | 8       | 3.5                  | 0                          | 5                   | 30             | 12                   | 1                                 | 8                      | 2              | dark chocolate (sugar, chocolate liquor processed with alkali, cocoa butter, milk fat, soy<br>lecithin - an emulsifier, vanilla), roasted cashews (cashews, peanut oil, salt), corn syrup solids,<br>sugar, evaporated milk (milk, dipotassium phosphate, carrageenan, Vitamin D), cream powder<br>(cream, nonfat milk solids, sodium caseinate), butter (cream, salt), palm oil with soya lecithin,<br>invert sugar, contains 0.5% or less soy lecithin - an emulsifier, vanillin - an artificial flavor, salt,<br>almond, coconut, pecan. CONTAINS: ALMOND, CASHEW, COCONUT, MILK, PEANUT,<br>PECAN, SOY. PROCESSED IN A FACILITY THAT ALSO PROCESSES: EGG, HAZELNUT,<br>MACADAMIA AND WHEAT. Contains a bioengineered food ingredient. |
| 536 Milk Macadamia<br>Tuttle  | About 1<br>Piece                            | 24g                       | 140                | 100                            | 11      | 4                    | 0                          | 5                   | 50             | 10                   | 1                                 | 7                      | 1              | milk chocolate (sugar, cocoa butter, milk, chocolate liquor, soy lecithin - an emulsifier, vanilla),<br>roasted macadamias (macadamias, peanut oil, salt), corn syrup solids, sugar, evaporated milk<br>(milk, dipotassium phosphate, carrageenan, Vitamin D), cream powder (cream, nonfat milk<br>solids, sodium caseinate), butter (cream, salt), palm oil with soya lecithin, invert sugar,<br>contains 0.5% or less soy lecithin - an emulsifier, vanillin - an artificial flavor, salt, almond,<br>cashew, hazelnut, macadamia, pecan. CONTAINS: ALMOND, CASHEW, HAZELNUT,<br>MACADAMIA, MILK, PEANUT, PECAN, SOY. PROCESSES IN A FACILITY THAT ALSO<br>PROCESSES: COCONUT, EGG AND WHEAT. Contains a bioengineered food ingredient. |

| Name                                  | Serving<br>Size<br>Description<br>(English) | Serving<br>Size<br>Weight | Calories<br>(kcal) | Calories<br>from Fat<br>(kcal) | Fat (g) | Saturated<br>Fat (g) | Trans<br>Fatty<br>Acid (g) | Cholesterol<br>(mg) | Sodium<br>(mg) | Carbohydrates<br>(g) | Dietary<br>Fiber<br>(2016)<br>(g) | Total<br>Sugars<br>(g) | Protein<br>(g) | Ingredient Statement (English)                                                                                                                                                                                                                                                                                                                                                                                                                                                                                                                                                                            |
|---------------------------------------|---------------------------------------------|---------------------------|--------------------|--------------------------------|---------|----------------------|----------------------------|---------------------|----------------|----------------------|-----------------------------------|------------------------|----------------|-----------------------------------------------------------------------------------------------------------------------------------------------------------------------------------------------------------------------------------------------------------------------------------------------------------------------------------------------------------------------------------------------------------------------------------------------------------------------------------------------------------------------------------------------------------------------------------------------------------|
| 538 White Macadamia<br>Tuttle         | About 1<br>Piece                            | 24g                       | 140                | 100                            | 11      | 4                    | 0                          | 5                   | 50             | 10                   | 1                                 | 8                      | 1              | white chocolate (sugar, cocoa butter, milk, soy lecithin - an emulsifier, salt, vanilla), roasted<br>macadamias (macadamias, peanut oil, salt), corn syrup solids, sugar, evaporated milk (milk,<br>dipotassium phosphate, carrageenan, Vitamin D), cream powder (cream, nonfat milk solids,<br>sodium caseinate), butter (cream, salt), palm oil with soya lecithin, invert sugar, soy lecithin -<br>an emulsifier, vanillin - an artificial flavor, salt. CONTAINS: MACADAMIA NUTS, MILK, SOY.<br>MAY CONTAIN TRACES OF: PEANUT, TREE NUTS, EGG AND WHEAT. Contains a<br>bioengineered food ingredient. |
| 540 Milk Cherry<br>Cordial            | 2 Pieces                                    | 35g                       | 150                | 50                             | 6       | 3.5                  | 0                          | 5                   | 15             | 23                   | 0                                 | 22                     | 1              | milk chocolate (sugar, cocoa butter, milk, chocolate liquor, soy lecithin - an emulsifier, vanilla),<br>amerfond fondant (sucrose, invert sugar), maraschino cherries (cherries, water, corn syrup,<br>high fructose corn syrup, citric acid, natural and artificial flavor, potassium sorbate and sodium<br>benzoate - preservatives, FD&C Red #40, sulfur dioxide - preservative), citric acid, invertase.<br>CONTAINS: MILK, SOY. MAY CONTAIN TRACES OF: PEANUT, TREE NUTS, EGG AND<br>WHEAT.                                                                                                          |
| 545 Dark Cherry<br>Cordial            | 2 Pieces                                    | 35g                       | 140                | 50                             | 6       | 3.5                  | 0                          | 0                   | 0              | 23                   | 1                                 | 21                     | 1              | dark chocolate (sugar, chocolate liquor processed with alkali, cocoa butter, milk fat, soy<br>lecithin - an emulsifier, vanilla), amerfond fondant (sucrose, invert sugar), maraschino cherries<br>(cherries, water, corn syrup, high fructose corn syrup, citric acid, natural and artificial flavor,<br>potassium sorbate and sodium benzoate - preservatives, FD&C Red #40, sulfur dioxide -<br>preservative), citric acid, invertase. CONTAINS: MILK, SOY. MAY CONTAIN TRACES OF:<br>PEANUT, TREE NUTS, EGG AND WHEAT.                                                                                |
| 620 Milk Orange Peel                  | About 3<br>Pieces                           | 37g                       | 170                | 60                             | 7       | 4                    | 0                          | 5                   | 15             | 24                   | 0                                 | 14                     | 2              | milk chocolate (sugar, cocoa butter, milk, chocolate liquor, soy lecithin - an emulsifier, vanilla),<br>orange peel strips (orange, syrup glucose, sugar, potassium sorbate, citric acid, sulphur<br>dioxide), contains 0.5% or less almond, cashew, hazelnut, macadamia, peanut, pecan.<br>CONTAINS: ALMOND, CASHEW, HAZELNUT, MACADAMIA, MILK, PEANUT, PECAN, SOY.<br>PROCESSED IN A FACILITY THAT ALSO PROCESSES: COCONUT, EGG AND WHEAT.                                                                                                                                                              |
| 625 Dark Orange Peel                  | About 3<br>Pieces                           | 37g                       | 160                | 60                             | 7       | 4                    | 0                          | 0                   | 0              | 24                   | 1                                 | 13                     | 2              | dark chocolate (sugar, chocolate liquor processed with alkali, cocoa butter, milk fat, soy<br>lecithin - an emulsifier, vanilla), orange peel strips (orange, syrup glucose, sugar, potassium<br>sorbate, citric acid, sulphur dioxide), contains 0.5% or less almond, cashew, coconut, peanut,<br>pecan. CONTAINS: ALMOND, CASHEW, COCONUT, MILK, PEANUT, PECAN, SOY.<br>PROCESSED IN A FACILITY THAT ALSO PROCESSES: EGG, HAZELNUT, MACADAMIA<br>AND WHEAT.                                                                                                                                             |
| 700 Milk Chocolate<br>Almond          | About 4<br>Pieces                           | 28g                       | 160                | 100                            | 11      | 4.5                  | 0                          | 5                   | 40             | 13                   | 1                                 | 11                     | 3              | milk chocolate (sugar, cocoa butter, milk, chocolate liquor, soy lecithin - an emulsifier, vanilla),<br>roasted almonds (almonds, peanut oil, salt), contains 0.5% of less cashew, hazelnut,<br>macadamia, pecan. CONTAINS: ALMOND, CASHEW, HAZELNUT, MACADAMIA, MILK,<br>PEANUT, PECAN, SOY. PROCESSED IN A FACILITY THAT ALSO PROCESSES:<br>COCONUT, EGG AND WHEAT.                                                                                                                                                                                                                                     |
| 710 Milk Chocolate<br>Cashew          | About 4<br>Pieces                           | 27g                       | 150                | 100                            | 11      | 4                    | 0                          | 0                   | 50             | 12                   | 1                                 | 8                      | 3              | cashews (cashew, peanut oil, salt), milk chocolate (sugar, cocoa butter, milk, chocolate liquor,<br>soy lecithin - an emulsifier, vanilla), contains 0.5% or less almond, hazelnut, macadamia,<br>pecan. CONTAINS: ALMOND, CASHEW, HAZELNUT, MACADAMIA, MILK, PEANUT,<br>PECAN, SOY. PROCESSED IN A FACILITY THAT ALSO PROCESSES: COCONUT, EGG<br>AND WHEAT.                                                                                                                                                                                                                                              |
| 1030 Kilwins Milk<br>Chocolate Square | 3 Pieces                                    | 32g                       | 180                | 100                            | 11      | 7                    | 0                          | 5                   | 25             | 18                   | 0                                 | 17                     | 2              | sugar, cocoa butter, milk, chocolate liquor, soy lecithin - an emulsifier, vanilla. CONTAINS<br>MILK, SOY. PROCESSED IN A FACILITY THAT PROCESSES: PEANUT, TREE NUTS, EGG<br>AND WHEAT.                                                                                                                                                                                                                                                                                                                                                                                                                   |
| 1248 Blue Foil Stars                  | 1 Piece                                     | 9g                        | 50                 | 30                             | 3.5     | 2                    | 0                          | 0                   | 5              | 5                    | 0                                 | 5                      | 1              | sugar, cocoa butter, whole milk powder, chocolate liquor, soy lecithin - an emulsifier, vanilla.<br>CONTAINS: MILK, SOY.                                                                                                                                                                                                                                                                                                                                                                                                                                                                                  |
| 1249 Gold Foil Star                   | 1 Piece                                     | 9g                        | 50                 | 30                             | 3.5     | 2                    | 0                          | 0                   | 5              | 5                    | 0                                 | 5                      | 1              | sugar, cocoa butter, whole milk powder, chocolate liquor, soy lecithin - an emulsifier, vanilla.<br>CONTAINS MILK, SOY.                                                                                                                                                                                                                                                                                                                                                                                                                                                                                   |
| 1250 Green Foil Stars                 | 1 Piece                                     | 9g                        | 50                 | 30                             | 3.5     | 2                    | 0                          | 0                   | 5              | 5                    | 0                                 | 5                      | 1              | sugar, cocoa butter, whole milk powder, chocolate liquor, soy lecithin - an emulsifier, vanilla.<br>CONTAINS: MILK, SOY.                                                                                                                                                                                                                                                                                                                                                                                                                                                                                  |
| 1251 Red Foil Stars                   | 1 Piece                                     | 9g                        | 50                 | 30                             | 3.5     | 2                    | 0                          | 0                   | 5              | 5                    | 0                                 | 5                      | 1              | sugar, cocoa butter, whole milk powder, chocolate liquor, soy lecithin - an emulsifier, vanilla.<br>CONTAINS: MILK, SOY.                                                                                                                                                                                                                                                                                                                                                                                                                                                                                  |