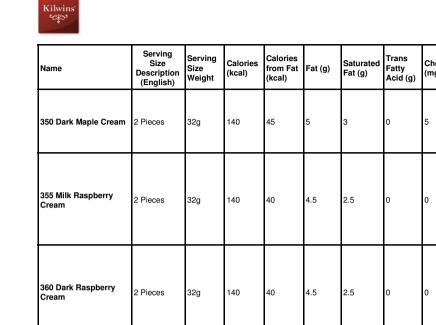

| Name                               | Serving<br>Size<br>Description<br>(English) | Serving<br>Size<br>Weight | Calories<br>(kcal) | Calories<br>from Fat<br>(kcal) | Fat (g) | Saturated<br>Fat (g) | Trans<br>Fatty<br>Acid (g) | Cholesterol<br>(mg) | Sodium<br>(mg) | Carbohydrates<br>(g) | Dietary<br>Fiber<br>(2016)<br>(g) | Total<br>Sugars<br>(g) | Protein<br>(g) | Ingredient Statement (English)                                                                                                                                                                                                                                                                                                                                                                                                                                                                                                                                                                                                                                                                                                                                                                                                                              |
|------------------------------------|---------------------------------------------|---------------------------|--------------------|--------------------------------|---------|----------------------|----------------------------|---------------------|----------------|----------------------|-----------------------------------|------------------------|----------------|-------------------------------------------------------------------------------------------------------------------------------------------------------------------------------------------------------------------------------------------------------------------------------------------------------------------------------------------------------------------------------------------------------------------------------------------------------------------------------------------------------------------------------------------------------------------------------------------------------------------------------------------------------------------------------------------------------------------------------------------------------------------------------------------------------------------------------------------------------------|
| 350 Dark Maple Cream               | 2 Pieces                                    | 32g                       | 140                | 45                             | 5       | 3                    | 0                          | 5                   | 15             | 26                   | 1                                 | 24                     | 1              | sugar, dark chocolate (sugar, chocolate liquor processed with alkali, cocoa butter, milk fat, soy<br>lecithin - an emulsifier, vanilla), invert sugar, butter (cream, salt), corn syrup solids, amerfond<br>fondant (sucrose, invert sugar), albumin, maple flavor (natural and artificial flavors, propylene<br>glycol, water, maple sugar), invertase, salt, vanillin - an artificial flavor, caramel color.<br>CONTAINS: EGG, MILK, SOY. MAY CONTAIN TRACES OF: PEANUT, TREE NUTS AND<br>WHEAT.                                                                                                                                                                                                                                                                                                                                                          |
| 355 Milk Raspberry<br>Cream        | 2 Pieces                                    | 32g                       | 140                | 40                             | 4.5     | 2.5                  | 0                          | 0                   | 15             | 26                   | 0                                 | 25                     | 1              | sugar, milk chocolate (sugar, cocoa butter, milk, chocolate liquor, soy lecithin - an emulsifier,<br>vanilla), invert sugar, black raspberry puree (sugar, water, blackberries, applesauce [apples,<br>water, corn syrup, ascorbic acid], corn syrup solids, propylene glycol, natural and artificial<br>flavors, xanthan gum, agar agar, pectin, locust bean gum, citric acid, sodium benzoate<br>[preservative], FD&C Red #40, FD&C Blue #1, potassium sorbate [preservative]), amerfond<br>fondant (sucrose, invert sugar), corn syrup solids, cocoa butter, citric acid, albumin, invertase,<br>raspberry flavor (water, propylene glycol, ethyl alcohol, citric acid, red 40, xanthan gum, blue<br>1), salt, vanilin - an artificial flavor. CONTAINS: EGG, MILK, SOY. MAY CONTAIN TRACES<br>OF: PEANUT, TREE NUTS AND WHEAT.                          |
| 360 Dark Raspberry<br>Cream        | 2 Pieces                                    | 32g                       | 140                | 40                             | 4.5     | 2.5                  | 0                          | 0                   | 5              | 26                   | 1                                 | 24                     | 1              | sugar, dark chocolate (sugar, chocolate liquor processed with alkali, cocoa butter, milk fat, soy<br>lecithin - an emulsifier, vanilla), invert sugar, black raspberry puree (sugar, water, blackberries,<br>applesauce [apples, water, corn syrup, ascorbic acid], corn syrup solids, proylene glycol,<br>natural and artificial flavors, xanthan gum, agar agar, pectin, locust bean gum, citric acid,<br>sodium benzoate [preservative], FD&C Red #40, FD&C Blue #1, potassium sorbate<br>[preservative]), amerfond fondant (sucrose, invert sugar), corn syrup solids, cocoa butter, citric<br>acid, albumin, invertase, raspberry flavor (water, propylene glycol, ethyl alcohol, citric acid, red<br>40, xanthan gum, blue 1), salt, vanilin - an artificial flavor. CONTAINS: EGG, MILK, SOY. MAY<br>CONTAIN TRACES OF: PEANUT, TREE NUTS AND WHEAT. |
| 370 Milk Peanut Butter<br>Smoothie | 3 Pieces                                    | 37g                       | 200                | 110                            | 13      | 8                    | 0                          | 5                   | 115            | 20                   | 1                                 | 18                     | 3              | milk chocolate (sugar, cocoa butter, milk, chocolate liquor, soy lecithin - an emulsifier, vanilla),<br>peanut butter flavored chips (sugar, hydrogenated palm kernel oil, peanut flour, nonfat milk,<br>whey, dextrose, peanuts, salt, soy lecithin, hydrogenated rapeseed and/or cottonseed oil),<br>peanut butter meltaway (peanut butter [dry roasted peanuts, hydrogenated cottonseed and<br>rapeseed oil, salt], sugar, palm kernel oil, nonfat milk solids, peanut oil, soy lecithin - emulsifier,<br>sorbitol, salt), contains 0.5% or less salt, almond, cashew, hazelnut, macadamia nut, pecan.<br>CONTAINS: ALMOND, CASHEW, HAZELNUT, MACADAMIA, MILK, PEANUT, PECAN, SOY.<br>PROCESSED IN A FACILITY THAT ALSO PROCESSES: COCONUT, EGG AND WHEAT.<br>Contains a bioengineered food ingredient.                                                  |
| 375 Dark Peanut<br>Butter Smoothie | 3 Pieces                                    | 37g                       | 190                | 120                            | 13      | 8                    | 0                          | 0                   | 95             | 20                   | 1                                 | 17                     | 3              | dark chocolate (sugar, chocolate liquor processed with alkali, cocoa butter, milk fat, soy lecithin<br>- an emulsifier, vanilla), peanut butter flavored chips (sugar, hydrogenated palm kernel oil,<br>peanut flour, nonfat milk, whey, dextrose, peanuts, salt, soy lecithin, hydrogenated rapeseed<br>and/or cottonseed oil), peanut butter meltaway (peanut butter [dry roasted peanuts,<br>hydrogenated cottonseed and rapeseed oil, salt), sugar, palm kernel oil, nonfat milk solids,<br>peanut oil, soy lecithin - emulsifier, sorbitol, salt), contains 0.5% or less salt, almond, cashew,<br>coconut, pecan. CONTAINS: ALMOND, CASHEW, COCONUT, MILK, PEANUT, PECAN<br>SOY. PROCESSED IN A FACILITY THAT ALSO PROCESSES: EGG, HAZELNUT,<br>MACADAMIA AND WHEAT. Contains a bioengineered food ingredient.                                         |
| 390 Milk Chocolate<br>Cream        | 2 Pieces                                    | 32g                       | 150                | 50                             | 5       | 3.5                  | 0                          | 0                   | 15             | 25                   | 1                                 | 23                     | 1              | sugar, milk chocolate (sugar, cocoa butter, milk, chocolate liquor, soy lecithin - an emulsifier,<br>vanilla), invert sugar, chocolate liquor processed with alkali, corn syrup solids, coconut oil,<br>amerfond fondant (sucrose, invert sugar), albumin, vanillin - an artificial flavor, invertase, salt.<br>CONTAINS: EGG, MILK, SOY. MAY CONTAIN TRACES OF: PEANUT, TREE NUTS AND<br>WHEAT.                                                                                                                                                                                                                                                                                                                                                                                                                                                            |