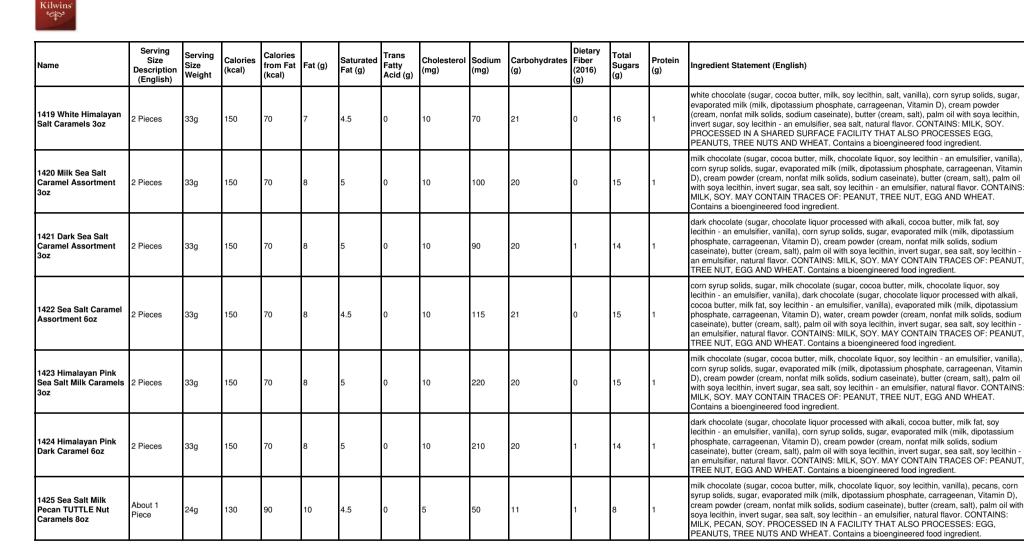

| Name                                         | Serving<br>Size<br>Description<br>(English) | Serving<br>Size<br>Weight | Calories<br>(kcal) | Calories<br>from Fat<br>(kcal) | Fat (g) | Saturated<br>Fat (g) | Trans<br>Fatty<br>Acid (g) | Cholesterol<br>(mg) | Sodium<br>(mg) | Carbohydrates<br>(g) | Dietary<br>Fiber<br>(2016)<br>(g) | Total<br>Sugars<br>(g) | Protein<br>(g) | Ingredient Statement (English)                                                                                                                                                                                                                                                                                                                                                                                                                                                                                                                     |
|----------------------------------------------|---------------------------------------------|---------------------------|--------------------|--------------------------------|---------|----------------------|----------------------------|---------------------|----------------|----------------------|-----------------------------------|------------------------|----------------|----------------------------------------------------------------------------------------------------------------------------------------------------------------------------------------------------------------------------------------------------------------------------------------------------------------------------------------------------------------------------------------------------------------------------------------------------------------------------------------------------------------------------------------------------|
| 120 Milk Coconut<br>Clusters                 | 1 oz                                        | 28g                       | 160                | 100                            | 11      | 7                    | 0                          | 5                   | 20             | 15                   | 1                                 | 14                     | 2              | milk chocolate (sugar, cocoa butter, milk, chocolate liquor, soy lecithin - an emulsifier, vanilla),<br>coconut flakes (coconut, sugar, dextrose, salt), dark chocolate (sugar, chocolate liquor<br>processed with alkali, cocoa butter, milk fat, soy lecithin - an emulsifier, vanilla). CONTAINS:<br>COCONUT, MILK, SOY. MAY CONTAIN TRACES OF: PEANUT, TREE NUTS, EGG AND<br>WHEAT.                                                                                                                                                            |
| 125 Dark Coconut<br>Clusters                 | 1 oz                                        | 28g                       | 150                | 100                            | 11      | 7                    | 0                          | 0                   | 5              | 15                   | 2                                 | 12                     | 1              | dark chocolate (sugar, chocolate liquor processed with alkali, cocoa butter, milk fat, soy<br>lecithin - an emulsifier, vanilla), coconut flakes (coconut, sugar, dextrose, salt). CONTAINS:<br>COCONUT, MILK, SOY. MAY CONTAIN TRACES OF: PEANUT, TREE NUTS, EGG AND<br>WHEAT.                                                                                                                                                                                                                                                                    |
| 130 Milk Peanut<br>Clusters                  | 1 oz                                        | 28g                       | 160                | 100                            | 11      | 4.5                  | 0                          | 5                   | 55             | 13                   | 1                                 | 10                     | 4              | milk chocolate (sugar, cocoa butter, milk, chocolate liquor, soy lecithin - an emulsifier, vanilla),<br>roasted peanuts (peanuts, peanut oil, salt), dark chocolate (sugar, chocolate liquor processed<br>with alkali, cocoa butter, milk fat, soy lecithin - an emulsifier, vanilla). CONTAINS: MILK,<br>PEANUT, SOY. MAY CONTAIN TRACES OF: TREE NUTS, EGG AND WHEAT.                                                                                                                                                                            |
| 135 Dark Peanut<br>Clusters                  | 1 oz                                        | 28g                       | 150                | 100                            | 12      | 4.5                  | 0                          | 0                   | 40             | 13                   | 2                                 | 9                      |                | dark chocolate (sugar, chocolate liquor processed with alkali, cocoa butter, milk fat, soy<br>lecithin - an emulsifier, vanilla), roasted peanuts (peanuts, peanut oil, salt). CONTAINS: MILK,<br>PEANUT, SOY. MAY CONTAIN TRACES OF: TREE NUTS, EGG AND WHEAT.                                                                                                                                                                                                                                                                                    |
| 215 White Cookies &<br>Cream Bark 2.5 lb Box | 1 oz                                        | 28g                       | 150                | 80                             | 9       | 5                    | 0                          | 5                   | 40             | 17                   | 0                                 | 16                     | 1              | white chocolate (sugar, cocoa butter, milk, soy lecithin, salt, vanilla), chocolate sandwich<br>cookie pieces (unbleached enriched flour [wheat flour, niacin, reduced iron, thiamine<br>mononitrate, riboflavin, folic acid], sugar, palm and/or canola oil, cocoa processed with alkali,<br>invert sugar, leavening [baking soda and/or calcium phosphate], soy lecithin, salt, chocolate,<br>artificial flavor). CONTAINS: MILK, SOY, WHEAT. PROCESSED IN A SHARED SURFACE<br>FACILITY THAT ALSO PROCESSES EGG, PEANUTS AND TREE NUTS.          |
| 225 Dark Pecan Bark                          | 1 oz                                        | 28g                       | 150                | 100                            | 11      | 6                    | 0                          | 0                   | 0              | 15                   | 2                                 | 12                     |                | dark chocolate (sugar, chocolate liquor processed with alkali, cocoa butter, milk fat, soy<br>lecithin - an emulsifier, vanilla), pecans. CONTAINS: MILK, PECAN, SOY. MAY CONTAIN<br>TRACES OF: PEANUT, TREE NUTS, EGG AND WHEAT.                                                                                                                                                                                                                                                                                                                  |
| 300 Chocolate Bon<br>Bon                     | 1 Piece                                     | 16g                       | 70                 | 25                             | 3       | 2                    | 0                          | 0                   | 10             | 12                   | 0                                 | 12                     | 0              | sugar, white chocolate (sugar, cocoa butter, milk, soy lecithin - an emulsifier, salt, vanilla),<br>invert sugar, chocolate liquor processed with alkali, dark chocolate (sugar, chocolate liquor<br>processed with alkali, cocoa butter, milk fat, soy lecithin - an emulsifier, vanilla), corn syrup<br>solids, coconut oil, fondant sugar (sugar, invert sugar), albumin, natural flavor, invertase, salt.<br>CONTAINS: EGG, MILK, SOY. MAY CONTAIN TRACES OF: PEANUT, TREE NUTS AND<br>WHEAT.                                                  |
| 315 Strawberry Bon<br>Bon                    | 1 Piece                                     | 16g                       | 70                 | 25                             | 2.5     | 1.5                  | 0                          | 0                   | 15             | 13                   | 0                                 | 12                     | 0              | sugar, white chocolate (sugar, cocoa butter, milk, soy lecithin, salt, vanilla), invert sugar, butter<br>(cream, salt), corn syrup solids, fondant sugar (sugar, invert sugar), cocoa butter, strawberry<br>powder, citric acid, Red 40, albumin, natural flavor, invertase, salt. CONTAINS: EGG, MILK,<br>SOY. MAY CONTAIN TRACES OF: PEANUT, TREE NUTS AND WHEAT.                                                                                                                                                                                |
| 320 Bavarian Cream                           | 1 Piece                                     | 16g                       | 70                 | 25                             | 2.5     | 1.5                  | 0                          | 0                   | 10             | 12                   | 0                                 | 12                     |                | sugar, milk chocolate (sugar, cocoa butter, milk, chocolate liquor, soy lecithin - an emulsifier,<br>vanilla), invert sugar, dark chocolate (sugar, chocolate liquor processed with alkali, cocoa<br>butter, milk fat, soy lecithin - an emulsifier, vanilla), butter (cream, satt), corn syrup solids,<br>chocolate liquor processed with alkali, fondant sugar (sugar, invert sugar), albumin, natural<br>and artificial flavors, maple sugar, invertase, satt. CONTAINS: EGG, MILK, SOY. MAY<br>CONTAIN TRACES OF: PEANUT, TREE NUTS AND WHEAT. |
| 325 Milk Vanilla<br>Buttercream              | 1 Piece                                     | 16g                       | 70                 | 25                             | 2.5     | 1.5                  | 0                          | 5                   | 10             | 13                   | 0                                 | 12                     | 0              | sugar, milk chocolate (sugar, cocoa butter, milk, chocolate liquor, soy lecithin - an emulsifier,<br>vanilla), invert sugar, butter (cream, salt), corn syrup solids, fondant sugar (sugar, invert<br>sugar), albumin, invertase, salt, vanilla, natural flavor, Yellow 6, Yellow 5. CONTAINS: EGG,<br>MILK, SOY. MAY CONTAIN TRACES OF: PEANUT, TREE NUTS AND WHEAT.                                                                                                                                                                              |