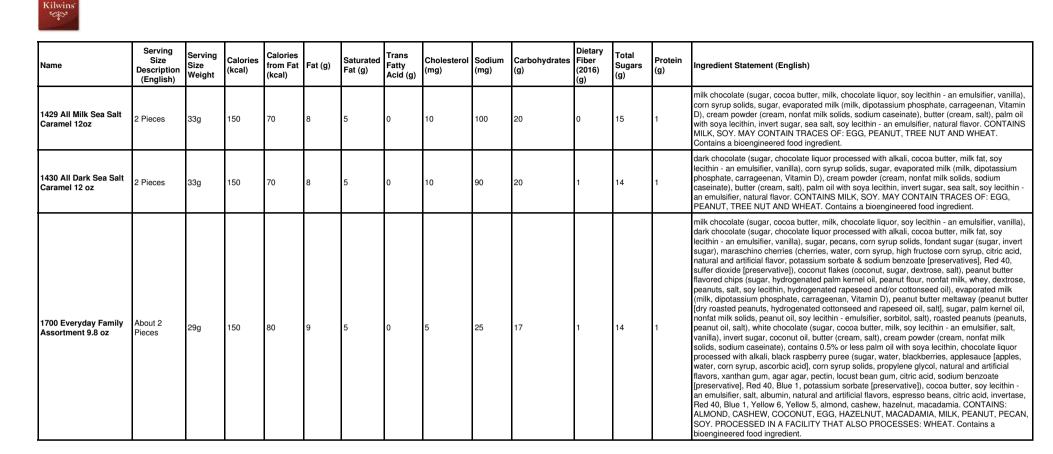

| Name                                            | Serving<br>Size<br>Description<br>(English) | Serving<br>Size<br>Weight | Calories<br>(kcal) | Calories<br>from Fat<br>(kcal) | Fat (g) | Saturated<br>Fat (g) | Trans<br>Fatty<br>Acid (g) | Cholesterol<br>(mg) | Sodium<br>(mg) | Carbohydrates<br>(g) | Dietary<br>Fiber<br>(2016)<br>(g) | Total<br>Sugars<br>(g) | Protein<br>(g) | Ingredient Statement (English)                                                                                                                                                                                                                                                                                                                                                                                                                                                                                                                                                                             |
|-------------------------------------------------|---------------------------------------------|---------------------------|--------------------|--------------------------------|---------|----------------------|----------------------------|---------------------|----------------|----------------------|-----------------------------------|------------------------|----------------|------------------------------------------------------------------------------------------------------------------------------------------------------------------------------------------------------------------------------------------------------------------------------------------------------------------------------------------------------------------------------------------------------------------------------------------------------------------------------------------------------------------------------------------------------------------------------------------------------------|
| 210 Milk Cookies &<br>Cream Bark 2.5 lbs<br>Box | 1 oz                                        | 28g                       | 150                | 80                             | 9       | 6                    | 0                          | 5                   | 30             | 17                   | 0                                 | 14                     |                | milk chocolate (sugar, cocoa butter, milk, chocolate liquor, soy lecithin, vanilla), chocolate<br>sandwich cookie pieces (unbleached enriched flour [wheat flour, niacin, reduced iron, thiamine<br>mononitrate, riboflavin, folic acid], sugar, palm and/or canola oil, cocoa processed with alkali,<br>invert sugar, leavening [baking soda and/or calcium phosphate], soy lecithin, salt, chocolate,<br>artificial flavor). CONTAINS: MILK, SOY, WHEAT. PROCESSED IN A SHARED SURFACE<br>FACILITY THAT ALSO PROCESSES EGG, PEANUTS AND TREE NUTS.                                                       |
| 215 White Cookies &<br>Cream Bark 2.5 lb Box    | 1 oz                                        | 28g                       | 150                | 80                             | 9       | 5                    | 0                          | 5                   | 40             | 17                   | 0                                 | 16                     | 1              | white chocolate (sugar, cocoa butter, milk, soy lecithin, salt, vanilla), chocolate sandwich<br>cookie pieces (unbleached enriched flour [wheat flour, niacin, reduced iron, thiamine<br>mononitrate, riboflavin, folic acid], sugar, palm and/or canola oil, cocoa processed with alkali,<br>invert sugar, leavening [baking soda and/or calcium phosphate], soy lecithin, salt, chocolate,<br>artificial flavor). CONTAINS: MILK, SOY, WHEAT. PROCESSED IN A SHARED SURFACE<br>FACILITY THAT ALSO PROCESSES EGG, PEANUTS AND TREE NUTS.                                                                  |
| 500 Milk Pecan<br>TUTTLE Nut Caramel            | About 1<br>Piece                            | 24g                       | 130                | 90                             | 10      | 4.5                  | 0                          | 5                   | 15             | 11                   | 1                                 | 8                      | 1              | milk chocolate (sugar, cocoa butter, milk, chocolate liquor, soy lecithin, vanilla), pecans, corn<br>syrup solids, sugar, evaporated milk (milk, dipotassium phosphate, carrageenan, Vitamin D),<br>cream powder (cream, nonfat milk solids, sodium caseinate), butter (cream, sath, palm oil with<br>soya lecithin, invert sugar, soy lecithin - an emulsifier, natural flavor, salt. CONTAINS: MILK,<br>PECAN, SOY. PROCESSED IN A SHARED SURFACE FACILITY THAT ALSO PROCESSES<br>EGG, PEANUT, TREE NUTS AND WHEAT. Contains a bioengineered food ingredient.                                            |
| 505 Dark Pecan<br>TUTTLE Nut Caramels           | About 1<br>Piece                            | 24g                       | 130                | 90                             | 10      | 4.5                  | 0                          | 5                   | 10             | 11                   | 1                                 | 8                      | 1              | dark chocolate (sugar, chocolate liquor processed with alkali, cocoa butter, milk fat, soy<br>lecithin, vanilla), pecans, corn syrup solids, sugar, evaporated milk (milk, dipotassium<br>phosphate, carrageenan, Vitamin D), cream powder (cream, nonfat milk solids, sodium<br>caseinate), butter (cream, salt), palm oil with soya lecithin, invert sugar, soy lecithin - an<br>emulsifier, natural flavor, salt. CONTAINS: MILK,PECAN, SOY. PROCESSED IN A SHARED<br>SURFACE FACILITY THAT ALSO PROCESS EGG, PEANUTS, TREE NUTS AND WHEAT.<br>Contains a bioengineered food ingredient.                |
| 520 Milk Caramel                                | 1 Piece                                     | 17g                       | 80                 | 35                             | 4       | 2.5                  | 0                          | 5                   | 25             | 10                   | 0                                 | 8                      | 1              | milk chocolate (sugar, cocoa butter, milk, chocolate liquor, soy lecithin - an emulsifier, vanilla),<br>corn syrup solids, sugar, water, evaporated milk (milk, dipotassium phosphate, carrageenan,<br>Vitamin D), cream powder (cream, nonfat milk solids, sodium caseinate), butter (cream, salt),<br>palm oil with soya lecithin, invert sugar, soy lecithin - an emulsifier, natural flavor, salt.<br>CONTAINS: MILK, SOY. MAY CONTAIN TRACES OF: PEANUT, TREE NUTS, EGG AND<br>WHEAT. Contains a bioengineered food ingredient.                                                                       |
| 525 Dark Caramel                                | 1 Piece                                     | 17g                       | 70                 | 35                             | 4       | 2.5                  | 0                          | 5                   | 20             | 10                   | 0                                 | 7                      | 0              | dark chocolate (sugar, chocolate liquor processed with alkali, cocoa butter, milk fat, soy lecithin<br>- an emulsifier, vanilla), corn syrup solids, sugar, evaporated milk (milk, dipotassium<br>phosphate, carrageenan, Vitamin D), cream powder (cream, nonfat milk solids, sodium<br>caseinate), butter (cream, salt), palm oil with soya lecithin, invert sugar, soy lecithin - an<br>emulsifier, natural flavor, salt. CONTAINS: MILK, SOY. MAY CONTAIN TRACES OF:<br>PEANUT, TREE NUTS, EGG AND WHEAT. Contains a bioengineered food ingredient.                                                    |
| 530 Milk Cashew<br>TUTTLE Nut Caramels          | About 1<br>Piece                            | 24g                       | 130                | 70                             | 8       | 3.5                  | 0                          | 5                   | 40             | 12                   | 0                                 | 9                      | 2              | milk chocolate (sugar, cocoa butter, milk, chocolate liquor, soy lecithin, vanilla), roasted<br>cashews (cashews, peanut oil, salt), corn syrup solids, sugar, evaporated milk (milk,<br>dipotassium phosphate, carrageenan, Vitamin D), cream powder (cream, nonfat milk solids,<br>sodium caseinate), butter (cream, salt), palm oil with soya lecithin, invert sugar, soy lecithin -<br>an emulsifier, natural flavor, salt. CONTAINS: CASHEW, MILK, SOY. PROCESSED IN A<br>SHARED SURFACE FACILITY THAT ALSO PROCESSES: EGG, PEANUT, TREE NUTS<br>AND WHEAT. Contains a bioengineered food ingredient. |