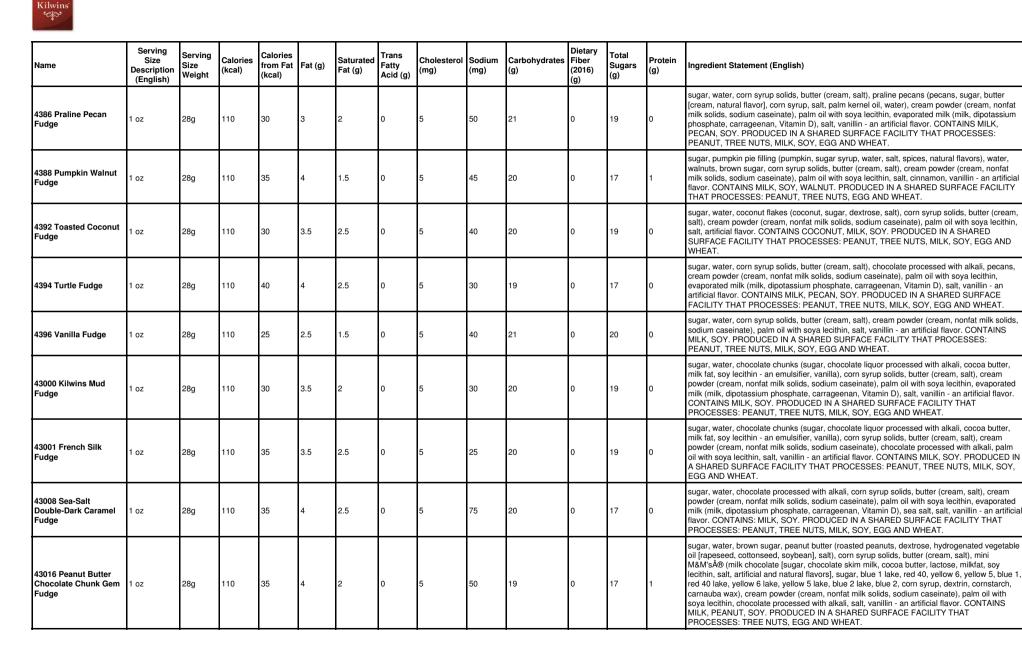

| Name                                         | Serving<br>Size<br>Description<br>(English) | Serving<br>Size<br>Weight | Calories<br>(kcal) | Calories<br>from Fat<br>(kcal) | Fat (g) | Saturated<br>Fat (g) | Trans<br>Fatty<br>Acid (g) | Cholesterol<br>(mg) | Sodium<br>(mg) | Carbohydrates<br>(g) | Dietary<br>Fiber<br>(2016)<br>(g) | Total<br>Sugars<br>(g) | Protein<br>(g) | Ingredient Statement (English)                                                                                                                                                                                                                                                                                                                                                                                                                                                                                                                     |
|----------------------------------------------|---------------------------------------------|---------------------------|--------------------|--------------------------------|---------|----------------------|----------------------------|---------------------|----------------|----------------------|-----------------------------------|------------------------|----------------|----------------------------------------------------------------------------------------------------------------------------------------------------------------------------------------------------------------------------------------------------------------------------------------------------------------------------------------------------------------------------------------------------------------------------------------------------------------------------------------------------------------------------------------------------|
| 120 Milk Coconut<br>Clusters                 | 1 oz                                        | 28g                       | 160                | 100                            | 11      | 7                    | 0                          | 5                   | 20             | 15                   | 1                                 | 14                     | 2              | milk chocolate (sugar, cocoa butter, milk, chocolate liquor, soy lecithin - an emulsifier, vanilla),<br>coconut flakes (coconut, sugar, dextrose, salt), dark chocolate (sugar, chocolate liquor<br>processed with alkali, cocoa butter, milk fat, soy lecithin - an emulsifier, vanilla). CONTAINS:<br>COCONUT, MILK, SOY. MAY CONTAIN TRACES OF: PEANUT, TREE NUTS, EGG AND<br>WHEAT.                                                                                                                                                            |
| 125 Dark Coconut<br>Clusters                 | 1 oz                                        | 28g                       | 150                | 100                            | 11      | 7                    | 0                          | 0                   | 5              | 15                   | 2                                 | 12                     | 1              | dark chocolate (sugar, chocolate liquor processed with alkali, cocoa butter, milk fat, soy<br>lecithin - an emulsifier, vanilla), coconut flakes (coconut, sugar, dextrose, salt). CONTAINS:<br>COCONUT, MILK, SOY. MAY CONTAIN TRACES OF: PEANUT, TREE NUTS, EGG AND<br>WHEAT.                                                                                                                                                                                                                                                                    |
| 215 White Cookies &<br>Cream Bark 2.5 lb Box | 1 oz                                        | 28g                       | 150                | 80                             | 9       | 5                    | 0                          | 5                   | 40             | 17                   | 0                                 | 16                     | 1              | white chocolate (sugar, cocoa butter, milk, soy lecithin, salt, vanilla), chocolate sandwich<br>cookie pieces (unbleached enriched flour [wheat flour, niacin, reduced iron, thiamine<br>mononitrate, riboflavin, folic acid], sugar, palm and/or canola oil, cocoa processed with alkali,<br>invert sugar, leavening [baking soda and/or calcium phosphate], soy lecithin, salt, chocolate,<br>artificial flavor). CONTAINS: MILK, SOY, WHEAT. PROCESSED IN A SHARED SURFACE<br>FACILITY THAT ALSO PROCESSES EGG, PEANUTS AND TREE NUTS.          |
| 225 Dark Pecan Bark                          | 1 oz                                        | 28g                       | 150                | 100                            | 11      | 6                    | 0                          | 0                   | 0              | 15                   | 2                                 | 12                     | 1              | dark chocolate (sugar, chocolate liquor processed with alkali, cocoa butter, milk fat, soy<br>lecithin - an emulsifier, vanilla), pecans. CONTAINS: MILK, PECAN, SOY. MAY CONTAIN<br>TRACES OF: PEANUT, TREE NUTS, EGG AND WHEAT.                                                                                                                                                                                                                                                                                                                  |
| 230 Grand Peppermint<br>Square Bulk          | 1 Piece                                     | 113g                      | 450                | 190                            | 21      | 12                   | 0                          | 5                   | 0              | 72                   | 4                                 | 61                     | 3              | dark chocolate (sugar, chocolate liquor processed with alkali, cocoa butter, milk fat, soy<br>lecithin - an emulsifier, vanilla), fondant (sugar, water, corn syrup), invert sugar, corn syrup<br>solids, albumin, peppermint oil, invertase, natural flavor. CONTAINS: EGG, MILK, SOY. MAY<br>CONTAIN TRACES OF: PEANUT, TREE NUTS AND WHEAT.                                                                                                                                                                                                     |
| 253 Kilwins 72% Dark<br>Almond Bark          | 1 oz                                        | 28g                       | 160                | 110                            | 12      | 7                    | 0                          | 0                   | 20             | 11                   | 3                                 | 7                      | 3              | bittersweet chocolate (chocolate liquor, sugar, cocoa butter, soy lecithin - an emulsifier, vanilla), almond pieces (almonds, cottonseed oil, salt). CONTAINS: ALMOND, SOY. MAY CONTAIN TRACES OF: PEANUT, TREE NUTS, MILK, EGG AND WHEAT.                                                                                                                                                                                                                                                                                                         |
| 300 Chocolate Bon<br>Bon                     | 1 Piece                                     | 16g                       | 70                 | 25                             | 3       | 2                    | 0                          | 0                   | 10             | 12                   | 0                                 | 12                     | 0              | sugar, white chocolate (sugar, cocoa butter, milk, soy lecithin - an emulsifier, salt, vanilla),<br>invert sugar, chocolate liquor processed with alkali, dark chocolate (sugar, chocolate liquor<br>processed with alkali, cocoa butter, milk fat, soy lecithin - an emulsifier, vanilla), corn syrup<br>solids, coconut oil, fondant sugar (sugar, invert sugar), albumin, natural flavor, invertase, salt.<br>CONTAINS: EGG, MILK, SOY. MAY CONTAIN TRACES OF: PEANUT, TREE NUTS AND<br>WHEAT.                                                  |
| 315 Strawberry Bon<br>Bon                    | 1 Piece                                     | 16g                       | 70                 | 25                             | 2.5     | 1.5                  | 0                          | 0                   | 15             | 13                   | 0                                 | 12                     | 0              | sugar, white chocolate (sugar, cocoa butter, milk, soy lecithin, salt, vanilla), invert sugar, butter<br>(cream, salt), corn syrup solids, fondant sugar (sugar, invert sugar), cocoa butter, strawberry<br>powder, citric acid, Red 40, albumin, natural flavor, invertase, salt. CONTAINS: EGG, MILK,<br>SOY. MAY CONTAIN TRACES OF: PEANUT, TREE NUTS AND WHEAT.                                                                                                                                                                                |
| 320 Bavarian Cream                           | 1 Piece                                     | 16g                       | 70                 | 25                             | 2.5     | 1.5                  | 0                          | 0                   | 10             | 12                   | 0                                 | 12                     | 0              | sugar, milk chocolate (sugar, cocoa butter, milk, chocolate liquor, soy lecithin - an emulsifier,<br>vanilla), invert sugar, dark chocolate (sugar, chocolate liquor processed with alkali, cocoa<br>butter, milk fat, soy lecithin - an emulsifier, vanilla), butter (cream, salt), corn syrup solids,<br>chocolate liquor processed with alkali, fondant sugar (sugar, invert sugar), albumin, natural<br>and artificial flavors, maple sugar, invertase, salt. CONTAINS: EGG, MILK, SOY. MAY<br>CONTAIN TRACES OF: PEANUT, TREE NUTS AND WHEAT. |
| 325 Milk Vanilla<br>Buttercream              | 1 Piece                                     | 16g                       | 70                 | 25                             | 2.5     | 1.5                  | 0                          | 5                   | 10             | 13                   | 0                                 | 12                     | 0              | sugar, milk chocolate (sugar, cocoa butter, milk, chocolate liquor, soy lecithin - an emulsifier,<br>vanilla), invert sugar, butter (cream, salt), corn syrup solids, fondant sugar (sugar, invert<br>sugar), albumin, invertase, salt, vanilla, natural flavor, Yellow 6, Yellow 5. CONTAINS: EGG,<br>MILK, SOY. MAY CONTAIN TRACES OF: PEANUT, TREE NUTS AND WHEAT.                                                                                                                                                                              |