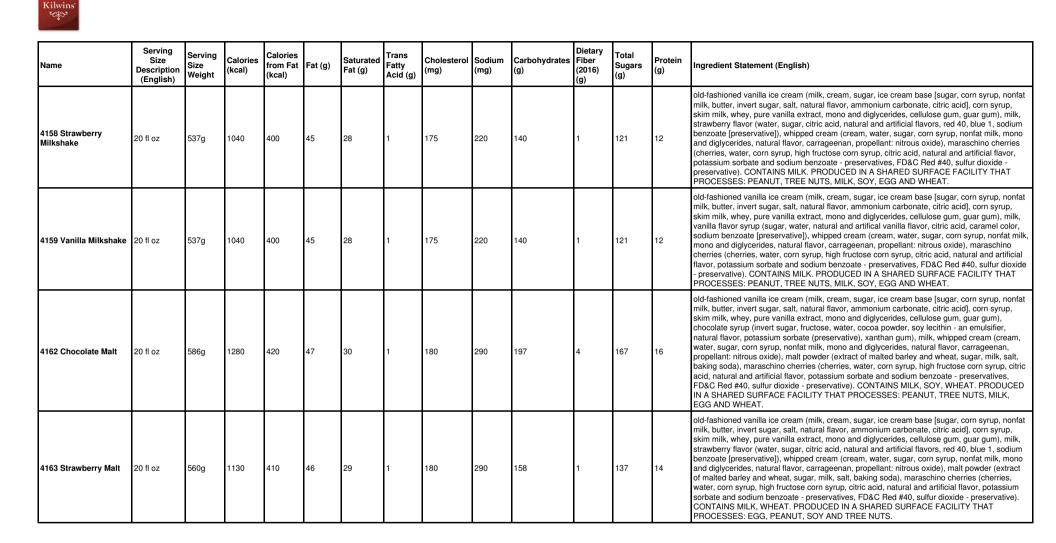

| Name                                         | Serving<br>Size<br>Description<br>(English) | Serving<br>Size<br>Weight | Calories<br>(kcal) | Calories<br>from Fat<br>(kcal) | Fat (g) | Saturated<br>Fat (g) | Trans<br>Fatty<br>Acid (g) | Cholesterol<br>(mg) | Sodium<br>(mg) | Carbohydrates<br>(g) | Dietary<br>Fiber<br>(2016)<br>(g) | Total<br>Sugars<br>(g) | Protein<br>(g) | Ingredient Statement (English)                                                                                                                                                                                                                                                                                                                                                                                                                                                                                                                     |
|----------------------------------------------|---------------------------------------------|---------------------------|--------------------|--------------------------------|---------|----------------------|----------------------------|---------------------|----------------|----------------------|-----------------------------------|------------------------|----------------|----------------------------------------------------------------------------------------------------------------------------------------------------------------------------------------------------------------------------------------------------------------------------------------------------------------------------------------------------------------------------------------------------------------------------------------------------------------------------------------------------------------------------------------------------|
| 120 Milk Coconut<br>Clusters                 | 1 oz                                        | 28g                       | 160                | 100                            | 11      | 7                    | 0                          | 5                   | 20             | 15                   | 1                                 | 14                     | 2              | milk chocolate (sugar, cocoa butter, milk, chocolate liquor, soy lecithin - an emulsifier, vanilla),<br>coconut flakes (coconut, sugar, dextrose, salt), dark chocolate (sugar, chocolate liquor<br>processed with alkali, cocoa butter, milk fat, soy lecithin - an emulsifier, vanilla). CONTAINS:<br>COCONUT, MILK, SOY. MAY CONTAIN TRACES OF: PEANUT, TREE NUTS, EGG AND<br>WHEAT.                                                                                                                                                            |
| 125 Dark Coconut<br>Clusters                 | 1 oz                                        | 28g                       | 150                | 100                            | 11      | 7                    | 0                          | 0                   | 5              | 15                   | 2                                 | 12                     | 1              | dark chocolate (sugar, chocolate liquor processed with alkali, cocoa butter, milk fat, soy<br>lecithin - an emulsifier, vanilla), coconut flakes (coconut, sugar, dextrose, salt). CONTAINS:<br>COCONUT, MILK, SOY. MAY CONTAIN TRACES OF: PEANUT, TREE NUTS, EGG AND<br>WHEAT.                                                                                                                                                                                                                                                                    |
| 215 White Cookies &<br>Cream Bark 2.5 lb Box | 1 oz                                        | 28g                       | 150                | 80                             | 9       | 5                    | 0                          | 5                   | 40             | 17                   | 0                                 | 16                     | 1              | white chocolate (sugar, cocoa butter, milk, soy lecithin, salt, vanilla), chocolate sandwich<br>cookie pieces (unbleached enriched flour [wheat flour, niacin, reduced iron, thiamine<br>mononitrate, riboflavin, folic acid], sugar, palm and/or canola oil, cocoa processed with alkali,<br>invert sugar, leavening [baking soda and/or calcium phosphate], soy lecithin, salt, chocolate,<br>artificial flavor). CONTAINS: MILK, SOY, WHEAT. PROCESSED IN A SHARED SURFACE<br>FACILITY THAT ALSO PROCESSES EGG, PEANUTS AND TREE NUTS.          |
| 225 Dark Pecan Bark                          | 1 oz                                        | 28g                       | 150                | 100                            | 11      | 6                    | 0                          | 0                   | 0              | 15                   | 2                                 | 12                     | 1              | dark chocolate (sugar, chocolate liquor processed with alkali, cocoa butter, milk fat, soy<br>lecithin - an emulsifier, vanilla), pecans. CONTAINS: MILK, PECAN, SOY. MAY CONTAIN<br>TRACES OF: PEANUT, TREE NUTS, EGG AND WHEAT.                                                                                                                                                                                                                                                                                                                  |
| 230 Grand Peppermint<br>Square Bulk          | 1 Piece                                     | 113g                      | 450                | 190                            | 21      | 12                   | 0                          | 5                   | 0              | 72                   | 4                                 | 61                     | 3              | dark chocolate (sugar, chocolate liquor processed with alkali, cocoa butter, milk fat, soy<br>lecithin - an emulsifier, vanilla), fondant (sugar, water, corn syrup), invert sugar, corn syrup<br>solids, albumin, peppermint oil, invertase, natural flavor. CONTAINS: EGG, MILK, SOY. MAY<br>CONTAIN TRACES OF: PEANUT, TREE NUTS AND WHEAT.                                                                                                                                                                                                     |
| 253 Kilwins 72% Dark<br>Almond Bark          | 1 oz                                        | 28g                       | 160                | 110                            | 12      | 7                    | 0                          | 0                   | 20             | 11                   | 3                                 | 7                      | 3              | bittersweet chocolate (chocolate liquor, sugar, cocoa butter, soy lecithin - an emulsifier, vanilla), almond pieces (almonds, cottonseed oil, salt). CONTAINS: ALMOND, SOY. MAY CONTAIN TRACES OF: PEANUT, TREE NUTS, MILK, EGG AND WHEAT.                                                                                                                                                                                                                                                                                                         |
| 300 Chocolate Bon<br>Bon                     | 1 Piece                                     | 16g                       | 70                 | 25                             | 3       | 2                    | 0                          | 0                   | 10             | 12                   | 0                                 | 12                     | 0              | sugar, white chocolate (sugar, cocoa butter, milk, soy lecithin - an emulsifier, salt, vanilla),<br>invert sugar, chocolate liquor processed with alkali, dark chocolate (sugar, chocolate liquor<br>processed with alkali, cocoa butter, milk fat, soy lecithin - an emulsifier, vanilla), corn syrup<br>solids, coconut oil, fondant sugar (sugar, invert sugar), albumin, natural flavor, invertase, salt.<br>CONTAINS: EGG, MILK, SOY. MAY CONTAIN TRACES OF: PEANUT, TREE NUTS AND<br>WHEAT.                                                  |
| 315 Strawberry Bon<br>Bon                    | 1 Piece                                     | 16g                       | 70                 | 25                             | 2.5     | 1.5                  | 0                          | 0                   | 15             | 13                   | 0                                 | 12                     | 0              | sugar, white chocolate (sugar, cocoa butter, milk, soy lecithin, salt, vanilla), invert sugar, butter<br>(cream, salt), corn syrup solids, fondant sugar (sugar, invert sugar), cocoa butter, strawberry<br>powder, citric acid, Red 40, albumin, natural flavor, invertase, salt. CONTAINS: EGG, MILK,<br>SOY. MAY CONTAIN TRACES OF: PEANUT, TREE NUTS AND WHEAT.                                                                                                                                                                                |
| 320 Bavarian Cream                           | 1 Piece                                     | 16g                       | 70                 | 25                             | 2.5     | 1.5                  | 0                          | 0                   | 10             | 12                   | 0                                 | 12                     | 0              | sugar, milk chocolate (sugar, cocoa butter, milk, chocolate liquor, soy lecithin - an emulsifier,<br>vanilla), invert sugar, dark chocolate (sugar, chocolate liquor processed with alkali, cocoa<br>butter, milk fat, soy lecithin - an emulsifier, vanilla), butter (cream, salt), corn syrup solids,<br>chocolate liquor processed with alkali, fondant sugar (sugar, invert sugar), albumin, natural<br>and artificial flavors, maple sugar, invertase, salt. CONTAINS: EGG, MILK, SOY. MAY<br>CONTAIN TRACES OF: PEANUT, TREE NUTS AND WHEAT. |
| 325 Milk Vanilla<br>Buttercream              | 1 Piece                                     | 16g                       | 70                 | 25                             | 2.5     | 1.5                  | 0                          | 5                   | 10             | 13                   | 0                                 | 12                     | 0              | sugar, milk chocolate (sugar, cocoa butter, milk, chocolate liquor, soy lecithin - an emulsifier,<br>vanilla), invert sugar, butter (cream, salt), corn syrup solids, fondant sugar (sugar, invert<br>sugar), albumin, invertase, salt, vanilla, natural flavor, Yellow 6, Yellow 5. CONTAINS: EGG,<br>MILK, SOY. MAY CONTAIN TRACES OF: PEANUT, TREE NUTS AND WHEAT.                                                                                                                                                                              |