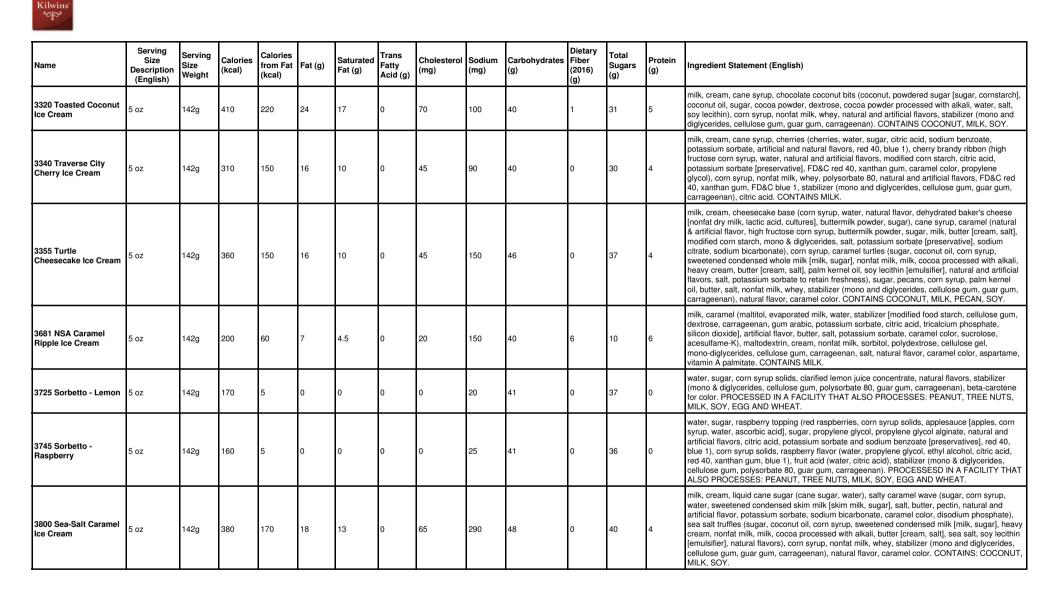

| Name                                | Serving<br>Size<br>Description<br>(English) | Serving<br>Size<br>Weight | Calories<br>(kcal) | Calories<br>from Fat<br>(kcal) | Fat (g) |     | Trans<br>Fatty<br>Acid (g) | Cholesterol<br>(mg) | Sodium<br>(mg) | Carbohydrates<br>(g) | Dietary<br>Fiber<br>(2016)<br>(g) | Total<br>Sugars<br>(g) | Protein<br>(g) | Ingredient Statement (English)                                                                                                                                                                                                                                                                                                                                                                                                                                                                                                                                                                                                                                                                                                                          |
|-------------------------------------|---------------------------------------------|---------------------------|--------------------|--------------------------------|---------|-----|----------------------------|---------------------|----------------|----------------------|-----------------------------------|------------------------|----------------|---------------------------------------------------------------------------------------------------------------------------------------------------------------------------------------------------------------------------------------------------------------------------------------------------------------------------------------------------------------------------------------------------------------------------------------------------------------------------------------------------------------------------------------------------------------------------------------------------------------------------------------------------------------------------------------------------------------------------------------------------------|
| 230 Grand Peppermint<br>Square Bulk | 1 Piece                                     | 113g                      | 450                | 190                            | 21      | 12  | 0                          | 5                   | 0              | 72                   | 4                                 | 61                     | 3              | dark chocolate (sugar, chocolate liquor processed with alkali, cocoa butter, milk fat, soy<br>lecithin - an emulsifier, vanilla), fondant (sugar, water, corn syrup), invert sugar, corn syrup<br>solids, albumin, peppermint oil, invertase, vanillin - an artificial flavor. CONTAINS: EGG, MILK,<br>SOY. MAY CONTAIN TRACES OF: PEANUT, TREE NUTS AND WHEAT.                                                                                                                                                                                                                                                                                                                                                                                         |
| 315 Strawberry Bon<br>Bon           | 2 Pieces                                    | 32g                       | 140                | 40                             | 4.5     | 3   | 0                          | 5                   | 20             | 25                   | 0                                 | 25                     | 1              | sugar, white chocolate (sugar, cocoa butter, milk, soy lecithin - an emulsifier, salt, vanilla),<br>invert sugar, stawberry puree (strawberries, sugar, water, corn syrup solids, propylene glycol,<br>applesauce [apples, water, corn syrup solids, ascorbic acid], xanthan gum, agar agar, citrus<br>pectin, citric acid, locst bean gum, sodium benzoate and potassium sorbate as preservative,<br>natural and artificial flavoring, FD&C Red #40), amerfond fondant (sucrose, invert sugar), corn<br>syrup solids, cocoa butter, citric acid, albumin, red color (FD&C Red #40, vegetable oil, soy<br>lecithin), invertase, salt, vanillin - an artificial flavor. CONTAINS: EGG, MILK, SOY. MAY<br>CONTAIN TRACES OF: PEANUT, TREE NUTS AND WHEAT. |
| 325 Milk Vanilla<br>Buttercream     | 2 Pieces                                    | 32g                       | 150                | 50                             | 5       | 3.5 | 0                          | 5                   | 25             | 25                   | 0                                 | 24                     | 1              | sugar, milk chocolate (sugar, cocoa butter, milk, chocolate liquor, soy lecithin - an emulsifier,<br>vanilla), invert sugar, butter (cream, salt), corn syrup solids, amerfond fondant (sucrose, invert<br>sugar), albumin, vanillin - an artificial flavor, invertase, salt, orange color (water, propylene<br>glycol, FD&C Yellow #6), vellow color (water, propylene glycol, FD&C yellow #6), CONTAINS:<br>EGG, MILK, SOY. MAY CONTAIN TRACES OF: PEANUT, TREE NUTS AND WHEAT.                                                                                                                                                                                                                                                                       |
| 330 Dark Vanilla<br>Buttercream     | 2 Pieces                                    | 32g                       | 140                | 50                             | 5       | 3.5 | 0                          | 5                   | 15             | 25                   | 1                                 | 23                     | 1              | sugar, dark chocolate (sugar, chocolate liquor processed with alkali, cocoa butter, milk fat, soy<br>lecithin - an emulsifier, vanilla), invert sugar, butter (cream, salt), corn syrup solids, amerfond<br>fondant (sucrose, invert sugar), albumin, vanillin - an artificial flavor, invertase, salt, orange<br>color (water, propylene glycol, FD&C Yellow #6), yellow color (water, propylene glycol, FD&C<br>yellow #5). CONTAINS: EGG, MILK, SOY. MAY CONTAIN TRACES OF: PEANUT, TREE<br>NUTS AND WHEAT.                                                                                                                                                                                                                                          |
| 335 Milk Orange Cream               | 2 Pieces                                    | 32g                       | 140                | 40                             | 4.5     | 2.5 | 0                          | 0                   | 15             | 26                   | 0                                 | 25                     | 1              | sugar, milk chocolate (sugar, cocoa butter, milk, chocolate liquor, soy lecithin - an emulsifier,<br>vanilla), invert sugar, orange puree (orange pulp, sugar, water, locust bean gum, citric acid,<br>sodium benzoate as preservative, natural and artificial flavors), corn syrup solids, amerfond<br>fondant (sucrose, invert sugar), cocca butter, albumin, citric acid, invertase, salt, vanillin - an<br>artificial flavor, natural orange oil, orange color (water, propylene glycol, FD&C Yellow #6).<br>CONTAINS: EGG, MILK, SOY. MAY CONTAIN TRACES OF: PEANUT, TREE NUTS AND<br>WHEAT.                                                                                                                                                       |
| 340 Dark Orange<br>Cream            | 2 Pieces                                    | 32g                       | 140                | 40                             | 4.5     | 2.5 | 0                          | 0                   | 5              | 26                   | 1                                 | 24                     | 1              | sugar, dark chocolate (sugar, chocolate liquor processed with alkali, cocoa butter, milk fat, soy<br>lecithin - an emulsifier, vanilla), invert sugar, orange puree (orange pulp, sugar, water, locust<br>bean gum, citric acid, sodium benzoate as preservative, natural and artificial flavors), corn<br>syrup solids, amerfond fondant (sucrose, invert sugar), cocca butter, albumin, citric acid,<br>invertase, salt, vanillin - an artificial flavor, natural orange oil, orange color (water, propylene<br>glycol, FD&C Yellow #6). CONTAINS: EGG, MILK, SOY. MAY CONTAIN TRACES OF:<br>PEANUT, TREE NUTS AND WHEAT.                                                                                                                             |
| 341 White Lemon<br>Cream            | 2 Pieces                                    | 32g                       | 150                | 50                             | 5       | 3.5 | 0                          | 5                   | 30             | 25                   | 0                                 | 24                     | 1              | sugar, white chocolate (sugar, cocoa butter, milk, soy lecithin - an emulsifier, salt, vanilla),<br>invert sugar, butter (cream, salt), corn syrup solids, amerfond fondant (sucrose, invert sugar),<br>cocoa butter, citric acid, albumin, lemon oil, yellow color (water, propylene glycol, FD&C yellow<br>#5), invertase, yellow color (soybean oil, FD&C Yellow #5 Lake, TBHQ), salt, vanillin - an<br>artificial flavor. CONTAINS: EGG, MILK, SOY. MAY CONTAIN TRACES OF: PEANUT, TREE<br>NUTS AND WHEAT.                                                                                                                                                                                                                                          |