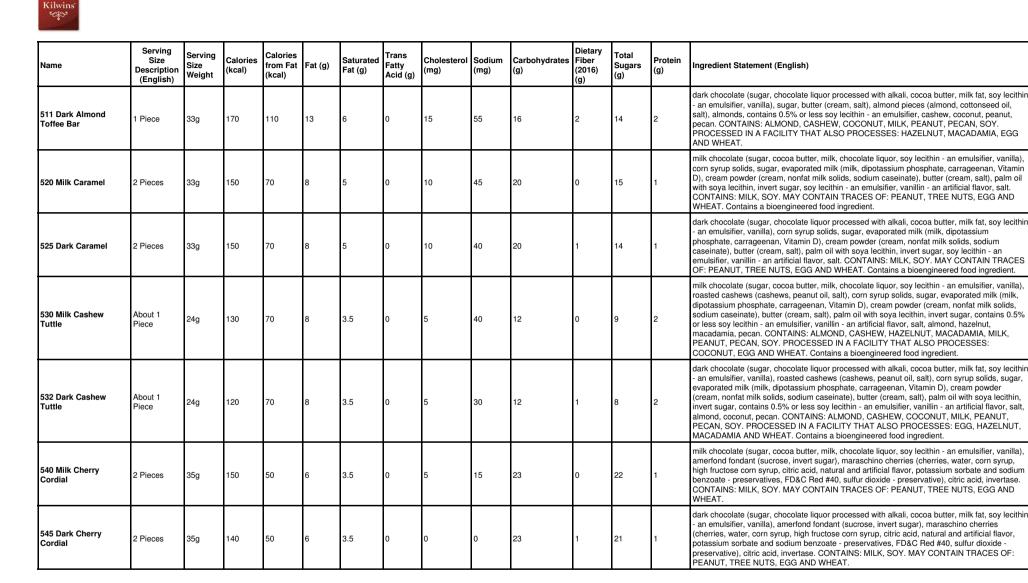

| Name                                | Serving<br>Size<br>Description<br>(English) | Serving<br>Size<br>Weight | Calories<br>(kcal) | Calories<br>from Fat<br>(kcal) | Fat (g) |     | Trans<br>Fatty<br>Acid (g) | Cholesterol<br>(mg) | Sodium<br>(mg) | Carbohydrates<br>(g) | Dietary<br>Fiber<br>(2016)<br>(g) | Total<br>Sugars<br>(g) | Protein<br>(g) | Ingredient Statement (English)                                                                                                                                                                                                                                                                                                                                                                                                                                                                                                                                                                                                                                                                                                                          |
|-------------------------------------|---------------------------------------------|---------------------------|--------------------|--------------------------------|---------|-----|----------------------------|---------------------|----------------|----------------------|-----------------------------------|------------------------|----------------|---------------------------------------------------------------------------------------------------------------------------------------------------------------------------------------------------------------------------------------------------------------------------------------------------------------------------------------------------------------------------------------------------------------------------------------------------------------------------------------------------------------------------------------------------------------------------------------------------------------------------------------------------------------------------------------------------------------------------------------------------------|
| 230 Grand Peppermint<br>Square Bulk | 1 Piece                                     | 113g                      | 450                | 190                            | 21      | 12  | 0                          | 5                   | 0              | 72                   | 4                                 | 61                     | 3              | dark chocolate (sugar, chocolate liquor processed with alkali, cocoa butter, milk fat, soy<br>lecithin - an emulsifier, vanilla), fondant (sugar, water, corn syrup), invert sugar, corn syrup<br>solids, albumin, peppermint oil, invertase, vanillin - an artificial flavor. CONTAINS: EGG, MILK,<br>SOY. MAY CONTAIN TRACES OF: PEANUT, TREE NUTS AND WHEAT.                                                                                                                                                                                                                                                                                                                                                                                         |
| 315 Strawberry Bon<br>Bon           | 2 Pieces                                    | 32g                       | 140                | 40                             | 4.5     | 3   | 0                          | 5                   | 20             | 25                   | 0                                 | 25                     | 1              | sugar, white chocolate (sugar, cocoa butter, milk, soy lecithin - an emulsifier, salt, vanilla),<br>invert sugar, stawberry puree (strawberries, sugar, water, corn syrup solids, propylene glycol,<br>applesauce [apples, water, corn syrup solids, ascorbic acid], xanthan gum, agar agar, citrus<br>pectin, citric acid, locst bean gum, sodium benzoate and potassium sorbate as preservative,<br>natural and artificial flavoring, FD&C Red #40), amerfond fondant (sucrose, invert sugar), corn<br>syrup solids, cocoa butter, citric acid, albumin, red color (FD&C Red #40, vegetable oil, soy<br>lecithin), invertase, salt, vanillin - an artificial flavor. CONTAINS: EGG, MILK, SOY. MAY<br>CONTAIN TRACES OF: PEANUT, TREE NUTS AND WHEAT. |
| 325 Milk Vanilla<br>Buttercream     | 2 Pieces                                    | 32g                       | 150                | 50                             | 5       | 3.5 | 0                          | 5                   | 25             | 25                   | 0                                 | 24                     | 1              | sugar, milk chocolate (sugar, cocoa butter, milk, chocolate liquor, soy lecithin - an emulsifier,<br>vanilla), invert sugar, butter (cream, salt), corn syrup solids, amerfond fondant (sucrose, invert<br>sugar), albumin, vanillin - an artificial flavor, invertase, salt, orange color (water, propylene<br>glycol, FD&C Yellow #6), vellow color (water, propylene glycol, FD&C yellow #6), CONTAINS:<br>EGG, MILK, SOY. MAY CONTAIN TRACES OF: PEANUT, TREE NUTS AND WHEAT.                                                                                                                                                                                                                                                                       |
| 330 Dark Vanilla<br>Buttercream     | 2 Pieces                                    | 32g                       | 140                | 50                             | 5       | 3.5 | 0                          | 5                   | 15             | 25                   | 1                                 | 23                     | 1              | sugar, dark chocolate (sugar, chocolate liquor processed with alkali, cocoa butter, milk fat, soy<br>lecithin - an emulsifier, vanilla), invert sugar, butter (cream, salt), corn syrup solids, amerfond<br>fondant (sucrose, invert sugar), albumin, vanillin - an artificial flavor, invertase, salt, orange<br>color (water, propylene glycol, FD&C Yellow #6), yellow color (water, propylene glycol, FD&C<br>yellow #5). CONTAINS: EGG, MILK, SOY. MAY CONTAIN TRACES OF: PEANUT, TREE<br>NUTS AND WHEAT.                                                                                                                                                                                                                                          |
| 335 Milk Orange Cream               | 2 Pieces                                    | 32g                       | 140                | 40                             | 4.5     | 2.5 | 0                          | 0                   | 15             | 26                   | 0                                 | 25                     | 1              | sugar, milk chocolate (sugar, cocoa butter, milk, chocolate liquor, soy lecithin - an emulsifier,<br>vanilla), invert sugar, orange puree (orange pulp, sugar, water, locust bean gum, citric acid,<br>sodium benzoate as preservative, natural and artificial flavors), corn syrup solids, amerfond<br>fondant (sucrose, invert sugar), cocca butter, albumin, citric acid, invertase, salt, vanillin - an<br>artificial flavor, natural orange oil, orange color (water, propylene glycol, FD&C Yellow #6).<br>CONTAINS: EGG, MILK, SOY. MAY CONTAIN TRACES OF: PEANUT, TREE NUTS AND<br>WHEAT.                                                                                                                                                       |
| 340 Dark Orange<br>Cream            | 2 Pieces                                    | 32g                       | 140                | 40                             | 4.5     | 2.5 | 0                          | 0                   | 5              | 26                   | 1                                 | 24                     | 1              | sugar, dark chocolate (sugar, chocolate liquor processed with alkali, cocoa butter, milk fat, soy<br>lecithin - an emulsifier, vanilla), invert sugar, orange puree (orange pulp, sugar, water, locust<br>bean gum, citric acid, sodium benzoate as preservative, natural and artificial flavors), corn<br>syrup solids, amerfond fondant (sucrose, invert sugar), cocca butter, albumin, citric acid,<br>invertase, salt, vanillin - an artificial flavor, natural orange oil, orange color (water, propylene<br>glycol, FD&C Yellow #6). CONTAINS: EGG, MILK, SOY. MAY CONTAIN TRACES OF:<br>PEANUT, TREE NUTS AND WHEAT.                                                                                                                             |
| 341 White Lemon<br>Cream            | 2 Pieces                                    | 32g                       | 150                | 50                             | 5       | 3.5 | 0                          | 5                   | 30             | 25                   | 0                                 | 24                     | 1              | sugar, white chocolate (sugar, cocoa butter, milk, soy lecithin - an emulsifier, salt, vanilla),<br>invert sugar, butter (cream, salt), corn syrup solids, amerfond fondant (sucrose, invert sugar),<br>cocoa butter, citric acid, albumin, lemon oil, yellow color (water, propylene glycol, FD&C yellow<br>#5), invertase, yellow color (soybean oil, FD&C Yellow #5 Lake, TBHQ), salt, vanillin - an<br>artificial flavor. CONTAINS: EGG, MILK, SOY. MAY CONTAIN TRACES OF: PEANUT, TREE<br>NUTS AND WHEAT.                                                                                                                                                                                                                                          |

| Name                        | Serving<br>Size<br>Description<br>(English) | Serving<br>Size<br>Weight | Calories<br>(kcal) | Calories<br>from Fat<br>(kcal) | Fat (g) | Saturated<br>Fat (g) | Trans<br>Fatty<br>Acid (g) | Cholesterol<br>(mg) | Sodium<br>(mg) | Carbohydrates<br>(g) | Dietary<br>Fiber<br>(2016)<br>(g) | Total<br>Sugars<br>(g) | Protein<br>(g) | Ingredient Statement (English)                                                                                                                                                                                                                                                                                                                                                                                                                                                                                                                                                                                                                                                                                                                                                                                                                                |
|-----------------------------|---------------------------------------------|---------------------------|--------------------|--------------------------------|---------|----------------------|----------------------------|---------------------|----------------|----------------------|-----------------------------------|------------------------|----------------|---------------------------------------------------------------------------------------------------------------------------------------------------------------------------------------------------------------------------------------------------------------------------------------------------------------------------------------------------------------------------------------------------------------------------------------------------------------------------------------------------------------------------------------------------------------------------------------------------------------------------------------------------------------------------------------------------------------------------------------------------------------------------------------------------------------------------------------------------------------|
| 342 Dark Lemon<br>Cream     | 2 Pieces                                    | 32g                       | 140                | 50                             | 6       | 3.5                  | 0                          | 5                   | 15             | 25                   | 1                                 | 23                     | 1              | sugar, dark chocolate (sugar, chocolate liquor processed with alkali, cocoa butter, milk fat, soy<br>lecithin - an emulsifier, vanilla), invert sugar, white chocolate (sugar, cocoa butter, milk, soy<br>lecithin - an emulsifier, salt, vanilla), butter (cream, salt), corn syrup solids, amerfond fondant<br>(sucrose, invert sugar), citric acid, cocoa butter, albumin, lemon oil, yellow color (water,<br>propylene glycol, FD&C yellow #5), invertase, salt, vanillin - an artificial flavor, yellow color<br>(soybean oil, FD&C Yellow #5 Lake, TBHQ). CONTAINS: EGG, MILK, SOY. MAY CONTAIN<br>TRACES OF: PEANUT, TREE NUTS AND WHEAT.                                                                                                                                                                                                              |
| 355 Milk Raspberry<br>Cream | 2 Pieces                                    | 32g                       | 140                | 40                             | 4.5     | 2.5                  | 0                          | 0                   | 15             | 26                   | 0                                 | 25                     | 1              | sugar, milk chocolate (sugar, cocoa butter, milk, chocolate liquor, soy lecithin - an emulsifier,<br>vanilla), invert sugar, black raspberry puree (sugar, water, blackberries, applesauce [apples,<br>water, corn syrup, ascorbic acid], corn syrup solids, propylene glycol, natural and artificial<br>flavors, xanthan gum, agar agar, pectin, locust bean gum, citric acid, sodium benzoate<br>[preservative], FD&C Red #40, FD&C Blue #1, potassium sorbate [preservative]), amerfond<br>fondant (sucrose, invert sugar), corn syrup solids, cocoa butter, citric acid, albumin, invertase,<br>raspberry flavor (water, propylene glycol, ethyl alcohol, citric acid, red 40, xanthan gum, blue<br>1), salt, vanilin - an artificial flavor. CONTAINS: EGG, MILK, SOY. MAY CONTAIN TRACES<br>OF: PEANUT, TREE NUTS AND WHEAT.                            |
| 360 Dark Raspberry<br>Cream | 2 Pieces                                    | 32g                       | 140                | 40                             | 4.5     | 2.5                  | 0                          | 0                   | 5              | 26                   | 1                                 | 24                     | 1              | sugar, dark chocolate (sugar, chocolate liquor processed with alkali, cocoa butter, milk fat, soy<br>lecithin - an emulsifier, vanilla), invert sugar, black raspberry puree (sugar, water, blackberries,<br>applesauce [apples, water, corn syrup, ascorbic acid], corn syrup solids, propylene glycol,<br>natural and artificial flavors, xanthan gum, agar agar, pectin, locust bean gum, citric acid,<br>sodium benzoate [preservative], FD&C Red #40, FD&C Blue #1, potassium sorbate<br>[preservative]], amerfond fondant (sucrose, invert sugar), corn syrup solids, cocoa butter, citric<br>acid, albumin, invertase, raspberry flavor (water, propylene glycol, ethyl alcohol, citric acid, red<br>40, xanthan gum, blue 1), salt, vanillin - an artificial flavor. CONTAINS: EGG, MILK, SOY. MAY<br>CONTAIN TRACES OF: PEANUT, TREE NUTS AND WHEAT. |
| 403 Mocha Truffle           | 2 Pieces                                    | 30g                       | 180                | 120                            | 13      | 9                    | 0                          | 5                   | 15             | 15                   | 1                                 | 13                     | 1              | milk chocolate (sugar, cocoa butter, milk, chocolate liquor, soy lecithin - an emulsifier, vanilla),<br>dark chocolate (sugar, chocolate liquor processed with alkali, cocoa butter, milk fat, soy lecithin<br>- an emulsifier, vanilla), coconut oil, espresso beans, cappuccino extract (natural flavor, soy<br>lecithin [emulsifier]). CONTAINS: MILK, SOY. MAY CONTAIN TRACES OF: PEANUT, TREE<br>NUTS, EGG AND WHEAT.                                                                                                                                                                                                                                                                                                                                                                                                                                    |
| 407 Almond Truffle          | 2 Pieces                                    | 30g                       | 180                | 120                            | 13      | 9                    | 0                          | 5                   | 10             | 14                   | 1                                 | 13                     | 1              | milk chocolate (sugar, cocoa butter, milk, chocolate liquor, soy lecithin - an emulsifier, vanilla),<br>dark chocolate (sugar, chocolate liquor processed with alkali, cocoa butter, milk fat, soy lecithin<br>- an emulsifier, vanilla), coconut oil, roasted almonds (almonds, peanut oil, salt), contains 0.5%<br>or less amaretto extract, almond extract (vegetable oil, natural and artificial flavor, soy lecithin<br>[emulsifier]), cashew, coconut, pecan. CONTAINS: ALMOND, CASHEW, COCONUT, MILK,<br>PEANUT, PECAN, SOY. PROCESSED IN A FACILITY THAT ALSO PROCESSES: EGG,<br>HAZELNUT, MACADAMIA AND WHEAT.                                                                                                                                                                                                                                       |
| 413 Hazelnut Truffle        | 2 Pieces                                    | 30g                       | 180                | 120                            | 13      | 8                    | 0                          | 5                   | 25             | 14                   | 1                                 | 13                     | 2              | milk chocolate (sugar, cocoa butter, milk, chocolate liquor, soy lecithin - an emulsifier, vanilla),<br>coconut oil, roasted hazelnuts (hazelnuts, cottonseed oil), soy lecithin - an emulsifier, contains<br>0.5% or less praline extract (natural flavor, caramel color, propylene glycol), see salt, almond,<br>cashew, macadamia, peanut, pecan. CONTAINS: ALMOND, CASHEW, HAZELNUT,<br>MACADAMIA, MILK, PEANUT, PECAN, SOY. PROCESSED IN A FACILITY THAT ALSO<br>PROCESSES: EGG, COCONUT AND WHEAT.                                                                                                                                                                                                                                                                                                                                                      |
| 419 Irish Cream Truffle     | 2 Pieces                                    | 30g                       | 180                | 120                            | 13      | 9                    | 0                          | 5                   | 15             | 15                   | 1                                 | 13                     | 1              | milk chocolate (sugar, cocoa butter, milk, chocolate liquor, soy lecithin - an emulsifier, vanilla),<br>coconut oil, dark chocolate (sugar, chocolate liquor processed with alkali, cocoa butter, milk<br>fat, soy lecithin - an emulsifier, vanilla), white chocolate (sugar, cocoa butter, milk, soy lecithin -<br>an emulsifier, salt, vanilla), Irish cream extract (natural flavor, vegetable oil). CONTAINS:<br>MILK, SOY. MAY CONTAIN TRACES OF: PEANUT, TREE NUTS, EGG AND WHEAT.                                                                                                                                                                                                                                                                                                                                                                     |

| Name                          | Serving<br>Size<br>Description<br>(English) | Serving<br>Size<br>Weight | Calories<br>(kcal) | Calories<br>from Fat<br>(kcal) | Fat (g) | Saturated<br>Fat (g) | Trans<br>Fatty<br>Acid (g) | Cholesterol<br>(mg) | Sodium<br>(mg) | Carbohydrates<br>(g) | Dietary<br>Fiber<br>(2016)<br>(g) | Total<br>Sugars<br>(g) | Protein<br>(g) | Ingredient Statement (English)                                                                                                                                                                                                                                                                                                                                                                                                                                                                                                                                                                                                                                                                                                                   |
|-------------------------------|---------------------------------------------|---------------------------|--------------------|--------------------------------|---------|----------------------|----------------------------|---------------------|----------------|----------------------|-----------------------------------|------------------------|----------------|--------------------------------------------------------------------------------------------------------------------------------------------------------------------------------------------------------------------------------------------------------------------------------------------------------------------------------------------------------------------------------------------------------------------------------------------------------------------------------------------------------------------------------------------------------------------------------------------------------------------------------------------------------------------------------------------------------------------------------------------------|
| 421 Raspberry Truffle         | 2 Pieces                                    | 30g                       | 170                | 110                            | 13      | 9                    | 0                          | 5                   | 20             | 15                   | 1                                 | 14                     |                | white chocolate (sugar, cocoa butter, milk, soy lecithin - an emulsifier, salt, vanilla), dark<br>chocolate (sugar, chocolate liquor processed with alkali, cocoa butter, milk fat, soy lecithin - an<br>emulsifier, vanilla), coconut oil, raspberry, cocoa butter, raspberry extract (natural flavor, soy<br>lecithin [emulsifier]). CONTAINS: MILK, SOY. MAY CONTAIN TRACES OF: PEANUT, TREE<br>NUTS, EGG AND WHEAT.                                                                                                                                                                                                                                                                                                                          |
| 424 Champagne<br>Truffle      | 2 Pieces                                    | 30g                       | 180                | 120                            | 13      | 9                    | 0                          | 5                   | 25             | 15                   | 0                                 | 14                     | 1              | white chocolate (sugar, cocoa butter, milk, soy lecithin - an emulsifier, salt, vanilla), milk<br>chocolate (sugar, cocoa butter, milk, chocolate liquor, soy lecithin - an emulsifier, vanilla),<br>coconut oil, cocoa butter, champagne extract (natural flavor, soy lecithin [emulsifier]).<br>CONTAINS: MILK, SOY. MAY CONTAIN TRACES OF: PEANUT, TREE NUTS, EGG AND<br>WHEAT.                                                                                                                                                                                                                                                                                                                                                               |
| 431 Dark Chocolate<br>Truffle | 2 Pieces                                    | 30g                       | 170                | 120                            | 13      | 9                    | 0                          | 5                   | 5              | 15                   | 1                                 | 12                     | 1              | dark chocolate (sugar, chocolate liquor processed with alkali, cocoa butter, milk fat, soy<br>lecithin - an emulsifier, vanilla), milk chocolate (sugar, cocoa butter, milk, chocolate liquor, soy<br>lecithin - an emulsifier, vanilla), coconut oil, vanilla, natural flavor. CONTAINS: MILK, SOY.<br>MAY CONTAIN TRACES OF: PEANUT, TREE NUTS, EGG AND WHEAT.                                                                                                                                                                                                                                                                                                                                                                                 |
| 439 Malt Truffle              | 2 Pieces                                    | 30g                       | 180                | 110                            | 13      | 9                    | 0                          | 5                   | 25             | 15                   | 0                                 | 14                     | 2              | milk chocolate (sugar, cocoa butter, milk, chocolate liquor, soy lecithin - an emulsifier, vanilla),<br>coconut oil, malt powder (extract of malted barley and wheat, sugar, milk, salt, baking soda),<br>cocoa nibs, maple extract (natural flavor, soy lecithin [emulsifier], vegetable oil), sea salt.<br>CONTAINS: MILK, SOY, WHEAT. MAY CONTAIN TRACES OF: PEANUT, TREE NUTS AND<br>EGG.                                                                                                                                                                                                                                                                                                                                                    |
| 500 Milk Pecan Tuttle         | About 1<br>Piece                            | 24g                       | 130                | 90                             | 10      | 4.5                  | 0                          | 5                   | 15             | 11                   | 1                                 | 8                      | 1              | milk chocolate (sugar, cocoa butter, milk, chocolate liquor, soy lecithin - an emulsifier, vanilla),<br>pecans, corn syrup solids, sugar, evaporated milk (milk, dipotassium phosphate, carrageenan,<br>Vitamin D), cream powder (cream, nonfat milk solids, sodium caseinate), butter (cream, salt),<br>palm oil with soya lecithin, invert sugar, contains 0.5% or less soy lecithin - an emulsifier,<br>vanillin - an artificial flavor, salt, almond, cashew, hazelnut, macadamia nut, peanut.<br>CONTAINS: ALMOND, CASHEW, HAZELNUT, MACADAMIA, MILK, PEANUT, PECAN, SOY.<br>PROCESSED IN A FACILITY THAT ALSO PROCESSES: COCONUT, WHEAT AND EGG.<br>CONTAINS A BIOENGINEERED FOOD INGREDIENT. Contains a bioengineered food<br>ingredient. |
| 505 Dark Pecan Tuttle         | About 1<br>Piece                            | 24g                       | 130                | 90                             | 10      | 4.5                  | 0                          | 5                   | 10             | 11                   | 1                                 | 8                      | 1              | dark chocolate (sugar, chocolate liquor processed with alkali, cocoa butter, milk fat, soy<br>lecithin - an emulsifier, vanilla), pecans, corn syrup solids, sugar, evaporated milk (milk,<br>dipotassium phosphate, carrageenan, Vitamin D), cream powder (cream, nonfat milk solids,<br>sodium caseinate), butter (cream, satt), palm oil with soya lecithin, invert sugar, contains 0.5%<br>or less soy lecithin - an emulsifier, vanillin - an artificial flavor, salt, almond, cashew, coconut,<br>peanut. CONTAINS: ALMOND, CASHEW, COCONUT, MILK, PEANUT, PECAN, SOY.<br>PROCESSED IN A FACILITY THAT ALSO PROCESS: EGG, HAZELNUTS, MACADAMIA<br>NUTS, AND WHEAT. Contains a bioengineered food ingredient.                               |
| 508 Almond Toffee<br>Crunch   | 1 oz                                        | 28g                       | 160                | 90                             | 11      | 5                    | 0                          | 15                  | 55             | 14                   | 1                                 | 13                     |                | milk chocolate (sugar, cocoa butter, milk, chocolate liquor, soy lecithin - an emulsifier, vanilla),<br>sugar, butter (cream, salt), almond pieces (almond, cottonseed oil, salt), almonds, soy lecithin<br>- an emulsifier. CONTAINS: ALMOND, MILK, SOY. MAY CONTAIN TRACES OF: PEANUT,<br>TREE NUTS, EGG AND WHEAT.                                                                                                                                                                                                                                                                                                                                                                                                                            |
| 509 Almond Toffee<br>Bars     | 1 Piece                                     | 33g                       | 180                | 110                            | 12      | 6                    | 0                          | 15                  | 65             | 16                   | 1                                 | 15                     |                | milk chocolate (sugar, cocoa butter, milk, chocolate liquor, soy lecithin - an emulsifier, vanilla),<br>sugar, butter (cream, salt), almond pieces (almond, cottonseed oil, salt), almonds, contains<br>0.5% or less soy lecithin - an emulsifier, cashew, hazelnut, macadamia, peanut, pecan.<br>CONTAINS: ALMOND, CASHEW, HAZELNUT, MACADAMA, MILK, PEANUT, PECAN, SOY.<br>PROCESSED IN A FACILITY THAT ALSO PROCESSES: COCONUT, EGG AND WHEAT.                                                                                                                                                                                                                                                                                                |

| Name                                                | Serving<br>Size<br>Description<br>(English) | Serving<br>Size<br>Weight | Calories<br>(kcal) | Calories<br>from Fat<br>(kcal) | Fat (g) |     | Trans<br>Fatty<br>Acid (g) | Cholesterol<br>(mg) | Sodium<br>(mg) | Carbohydrates<br>(g) | Dietary<br>Fiber<br>(2016)<br>(g) | Total<br>Sugars<br>(g) | Protein<br>(g) | Ingredient Statement (English)                                                                                                                                                                                                                                                                                                                                                                                                                                                                                                                                                                                          |
|-----------------------------------------------------|---------------------------------------------|---------------------------|--------------------|--------------------------------|---------|-----|----------------------------|---------------------|----------------|----------------------|-----------------------------------|------------------------|----------------|-------------------------------------------------------------------------------------------------------------------------------------------------------------------------------------------------------------------------------------------------------------------------------------------------------------------------------------------------------------------------------------------------------------------------------------------------------------------------------------------------------------------------------------------------------------------------------------------------------------------------|
| 585 Peppermint Pattie                               | 3 Pieces                                    | 29g                       | 120                | 50                             | 5       | 3.5 | 0                          | 0                   | 0              | 18                   | 1                                 | 15                     | 1              | dark chocolate (sugar, chocolate liquor processed with alkali, cocoa butter, milk fat, soy<br>lecithin - an emulsifier, vanilla), fondant (sugar, water, corn syrup), invert sugar, corn syrup<br>solids, invertase, albumin, peppermint oil, vanillin - an artificial flavor. CONTAINS: EGG, MILK,<br>SOY. MAY CONTAIN TRACES OF: PEANUT, TREE NUTS AND WHEAT.                                                                                                                                                                                                                                                         |
| 620 Milk Orange Peel                                | About 3<br>Pieces                           | 37g                       | 170                | 60                             | 7       | 4   | 0                          | 5                   | 15             | 24                   | 0                                 | 14                     | 2              | milk chocolate (sugar, cocoa butter, milk, chocolate liquor, soy lecithin - an emulsifier, vanilla),<br>orange peel strips (orange, syrup glucose, sugar, potassium sorbate, citric acid, sulphur<br>dioxide), contains 0.5% or less almond, cashew, hazelnut, macadamia, peanut, pecan.<br>CONTAINS: ALMOND, CASHEW, HAZELNUT, MACADAMIA, MILK, PEANUT, PECAN, SOY.<br>PROCESSED IN A FACILITY THAT ALSO PROCESSES: COCONUT, EGG AND WHEAT.                                                                                                                                                                            |
| 625 Dark Orange Peel                                | About 3<br>Pieces                           | 37g                       | 160                | 60                             | 7       | 4   | 0                          | 0                   | 0              | 24                   | 1                                 | 13                     | 2              | dark chocolate (sugar, chocolate liquor processed with alkali, cocoa butter, milk fat, soy<br>lecithin - an emulsifier, vanilla), orange peel strips (orange, syrup glucose, sugar, potassium<br>sorbate, citric acid, sulphur dioxide), contains 0.5% or less almond, cashew, coconut, peanut,<br>pecan. CONTAINS: ALMOND, CASHEW, COCONUT, MILK, PEANUT, PECAN, SOY.<br>PROCESSED IN A FACILITY THAT ALSO PROCESSES: EGG, HAZELNUT, MACADAMIA<br>AND WHEAT.                                                                                                                                                           |
| 1110 Marzipan Fruits                                | 3 Pieces                                    | 42g                       | 180                | 50                             | 6       | 0.5 | 0                          | 0                   | 0              | 32                   | 3                                 | 24                     | 2              | marzipan fruits (almond paste, sugar, corn syrup, sorbitol, FD&C [Yellow #5, Yellow #6, Red<br>#40, Blue #1]). CONTAINS ALMOND. PROCESSED IN A FACILITY THAT PROCESSES:<br>PEANUT, TREE NUTS, MILK, SOY, EGG AND WHEAT.                                                                                                                                                                                                                                                                                                                                                                                                 |
| 1250 Green Foil Stars                               | 1 Piece                                     | 9g                        | 50                 | 30                             | 3.5     | 2   | 0                          | 0                   | 5              | 5                    | 0                                 | 5                      | 1              | sugar, cocoa butter, whole milk powder, chocolate liquor, soy lecithin - an emulsifier, vanilla.<br>CONTAINS: MILK, SOY.                                                                                                                                                                                                                                                                                                                                                                                                                                                                                                |
| 1251 Red Foil Stars                                 | 1 Piece                                     | 9g                        | 50                 | 30                             | 3.5     | 2   | 0                          | 0                   | 5              | 5                    | 0                                 | 5                      | 1              | sugar, cocoa butter, whole milk powder, chocolate liquor, soy lecithin - an emulsifier, vanilla.<br>CONTAINS: MILK, SOY.                                                                                                                                                                                                                                                                                                                                                                                                                                                                                                |
| 4451 White Chocolate<br>Painbow Non-Pareil<br>Drops | 1/4 Cup                                     | 43g                       | 220                | 100                            | 11      | 7   | 0                          | 5                   | 40             | 29                   | 0                                 | 26                     | 2              | white chocolate (sugar, cocoa butter, whole milk powder, soy lecithin - an emulsifier, salt,<br>vanilla), nonpareils (sugar, corn starch, confectioners glaze, carnauba wax, and one or more of<br>the following: Blue 1, Blue 2, Blue 2 Lake, Red 3, Red 40, Red 40 Lake, Yellow 5, Yellow 6, or<br>Yellow 6 Lake). CONTAINS MILK, SOY. PRODUCED IN A SHARED SURFACE FACILITY<br>THAT PROCESSES: PEANUT, TREE NUTS, EGG AND WHEAT.                                                                                                                                                                                     |
| 4452 Milk Chocolate<br>Rainbow Non-pareil<br>Drops  | 1/4 Cup                                     | 43g                       | 220                | 100                            | 12      | 7   | 0                          | 5                   | 25             | 28                   | 1                                 | 24                     | 2              | milk chocolate (sugar, cocoa butter, milk, chocolate liquor, soy lecithin - an emulsifier, vanilla),<br>nonpareils (sugar, corn starch, confectioners glaze, carnauba wax, and one or more of the<br>following: Blue 1, Blue 2, Blue 2 Lake, Red 3, Red 40, Red 40 Lake, Yellow 5, Yellow 6, or<br>Yellow 6 Lake). CONTAINS MILK, SOY. PRODUCED IN A SHARED SURFACE FACILITY<br>THAT PROCESSES: PEANUT, TREE NUTS, EGG AND WHEAT.                                                                                                                                                                                       |
| 4453 Dark Chocolate<br>Non-Pareils                  | 1/4 Cup                                     | 43g                       | 210                | 110                            | 12      | 7   | 0                          | 0                   | 0              | 28                   | 2                                 | 22                     | 2              | dark chocolate (sugar, chocolate liquor processed with alkali, cocoa butter, milk fat, soy<br>lecithin - an emulsifier, vanilla), nonpareils (sugar, corn starch, confectioners glaze, carnauba<br>wax, and one or more of the following: Blue 1, Blue 2, Blue 2 Lake, Red 3, Red 40, Red 40<br>Lake, Yellow 5, Yellow 6, or Yellow 6 Lake). CONTAINS MILK, SOY. PRODUCED IN A<br>SHARED SURFACE FACILITY THAT PROCESSES: PEANUT, TREE NUTS, EGG AND<br>WHEAT.                                                                                                                                                          |
| 4507 Dark Chocolate<br>Party Cup 0.4oz              | 1 Piece                                     | 13g                       | 60                 | 35                             | 4       | 2.5 | 0                          | 0                   | 0              | 8                    | 1                                 | 7                      | 1              | dark chocolate (sugar, chocolate liquor processed with alkali, cocoa butter, milk fat, soy<br>lecithin - an emulsifier, vanilla), icing topper (sugar, meringue powder [powdered sugar, sugar,<br>egg whites, arabic gum, aluminum ammonium sulfate, tragacanth gum, salt, artificial flavor,<br>calcium lactate], natural and artificial flavors, salt, cream of tartar, potassium sorbate, citric<br>acid, one or more of the following colors [red 40, red 3, yellow 5, yellow 6, blue 1, blue 2]).<br>CONTAINS EGG, MILK, SOY. PRODUCED IN A SHARED SURFACE FACILITY THAT<br>PROCESSES PEANUT, TREE NUT, AND WHEAT. |

| Name                                             | Serving<br>Size<br>Description<br>(English) | Serving<br>Size<br>Weight | Calories<br>(kcal) | Calories<br>from Fat<br>(kcal) | Fat (g) | Saturated<br>Fat (g) | Trans<br>Fatty<br>Acid (g) | Cholesterol<br>(mg) | Sodium<br>(mg) | Carbohydrates<br>(g) | Dietary<br>Fiber<br>(2016)<br>(g) | Total<br>Sugars<br>(g) | Protein<br>(g) | Ingredient Statement (English)                                                                                                                                                                                                                                                                                                                                                                                                                                                                                                                                                                       |
|--------------------------------------------------|---------------------------------------------|---------------------------|--------------------|--------------------------------|---------|----------------------|----------------------------|---------------------|----------------|----------------------|-----------------------------------|------------------------|----------------|------------------------------------------------------------------------------------------------------------------------------------------------------------------------------------------------------------------------------------------------------------------------------------------------------------------------------------------------------------------------------------------------------------------------------------------------------------------------------------------------------------------------------------------------------------------------------------------------------|
| 4508 Milk Chocolate<br>Party Cup 0.4oz           | 1 Piece                                     | 13g                       | 70                 | 35                             | 4       | 2.5                  | 0                          | 0                   | 10             | 8                    | 0                                 | 7                      | 1              | milk chocolate (sugar, cocoa butter, milk, chocolate liquor, soy lecithin - an emulsifier, vanilla),<br>icing topper (sugar, meringue powder [powdered sugar, sugar, egg whites, arabic gum,<br>aluminum ammonium sulfate, tragacanth gum, salt, artificial flavor, calcium lactate], natural<br>and artificial flavors, salt, cream of tartar, potassium sorbate, citric acid, one or more of the<br>following colors [red 40, red 3, yellow 5, yellow 6, blue 1, blue 2]). CONTAINS: EGG, MILK,<br>SOY. PRODUCED IN A SHARED SURFACE FACILITY THAT PROCESSES PEANUT, TREE<br>NUT AND WHEAT.        |
| 4509 White Chocolate<br>Party Cup 0.4oz          | 1 Piece                                     | 13g                       | 70                 | 35                             | 4       | 2.5                  | 0                          | 0                   | 15             | 8                    | 0                                 | 8                      | 1              | white chocolate (sugar, cocoa butter, whole milk powder, soy lecithin - an emulsifier, salt,<br>vanilla), icing topper (sugar, meringue powder [powdered sugar, sugar, egg whites, arabic<br>gum, aluminum ammonium sulfate, tragacanth gum, salt, artificial flavor, calcium lactate],<br>natural and artificial flavors, salt, cream of tartar, potassium sorbate, citric acid, one or more of<br>the following colors [red 40, red 3, yellow 5, yellow 6, blue 1, blue 2]). CONTAINS: EGG, MILK,<br>SOY. PRODUCED IN A SHARED SURFACE FACILITY THAT PROCESSES: PEANUT, TREE<br>NUT, WHEAT.        |
| 4698 Milk Chocolate<br>Buckeye 0.8oz             | 1 Piece                                     | 23g                       | 120                | 60                             | 7       | 3                    | 0                          | 0                   | 45             | 13                   | 1                                 | 12                     | 2              | milk chocolate (sugar, cocoa butter, milk, chocolate liquor, soy lecithin - an emulsifier, vanilla),<br>peanut butter (roasted peanuts, sugar, hydrogenated vegetable oil [rapeseed, cottonseed,<br>soybean], satt), powdered sugar (sugar, corn starch), peanut butter flavored chips (sugar,<br>hydrogenated palm kernel oil, peanut flour, nonfat milk, whey, dextrose, peanuts, salt, soy<br>lecithin, hydrogenated rapeseed and/or cottonseed oil). CONTAINS MILK, PEANUT, SOY.<br>PRODUCED IN A SHARED SURFACE FACILITY THAT PROCESSES: TREE NUTS, EGG<br>AND WHEAT.                           |
| 4699 Dark Chocolate<br>Buckeye 0.8oz             | 1 Piece                                     | 23g                       | 110                | 60                             | 7       | 3                    | 0                          | 0                   | 40             | 13                   | 1                                 | 11                     | 2              | dark chocolate (sugar, chocolate liquor processed with alkali, cocoa butter, milk fat, soy lecithin<br>- an emulsifier, vanilla), peanut butter (roasted peanuts, sugar, hydrogenated vegetable oil<br>[rapeseed, cottonseed, soybean], salt), powdered sugar (sugar, corn starch), peanut butter<br>flavored chips (sugar, hydrogenated palm kernel oil, peanut flour, nonfat milk, whey, dextrose,<br>peanuts, salt, soy lecithin, hydrogenated rapeseed and/or cottonseed oil). CONTAINS MILK,<br>PEANUT, SOY. PRODUCED IN A SHARED SURFACE FACILITY THAT PROCESSES: TREE<br>NUTS, EGG AND WHEAT. |
| 4708 Heritage Milk<br>Chocolate by the<br>Pound  | 1 oz                                        | 28g                       | 160                | 90                             | 10      | 6                    | 0                          | 5                   | 20             | 16                   | 0                                 | 15                     | 2              | sugar, cocoa butter, milk, chocolate liquor, soy lecithin - an emulsifier, vanilla. CONTAINS:<br>MILK, SOY. PROCESSED IN A SHARED-SURFACE FACILITY THAT ALSO PROCESSES<br>EGG, PEANUT TREE NUTS, AND WHEAT.                                                                                                                                                                                                                                                                                                                                                                                          |
| 4709 Heritage Dark<br>Chocolate by the<br>Pound  | 1 oz                                        | 28g                       | 150                | 90                             | 10      | 6                    | 0                          | 0                   | 0              | 16                   | 2                                 | 13                     | 1              | sugar, chocolate liquor processed with alkali, cocoa butter, milk fat, soy lecithin - an emulsifier,<br>vanilla. CONTAINS: MILK, SOY. PROCESSED IN A SHARED SURFACE FACILITY THAT<br>ALSO PROCESSES EGG, PEANUT, TREE NUTS AND WHEAT.                                                                                                                                                                                                                                                                                                                                                                |
| 4710 Heritage White<br>Chocolate by the<br>Pound | 1 oz                                        | 28g                       | 160                | 90                             | 10      | 6                    | 0                          | 5                   | 35             | 17                   | 0                                 | 16                     | 2              | sugar, cocoa butter, milk, soy lecithin - an emulsifier, salt, vanilla. CONTAINS: MILK, SOY.<br>PROCESSED IN A SHARED SURFACE FACILITY THAT ALSO PROCESSES EGG,<br>PEANUT, TREE NUTS AND WHEAT.                                                                                                                                                                                                                                                                                                                                                                                                      |
| 4711 72% Dark<br>Chocolate by the<br>Pound       | 1 oz                                        | 28g                       | 160                | 100                            | 12      | 7                    | 0                          | 0                   | 5              | 12                   | 3                                 | 8                      | 2              | chocolate liquor, sugar, cocoa butter, soy lecithin - an emulsifier, vanilla. CONTAINS: SOY.<br>PROCESSED IN A SHARED SURFACE FACILITY THAT ALSO PROCESSES EGG, MILK,<br>PEANUT, TREE NUTS AND WHEAT.                                                                                                                                                                                                                                                                                                                                                                                                |
| 43205 Milk Chocolate<br>Cookie Bark              | 1 oz                                        | 28g                       | 150                | 80                             | 9       | 5                    | 0                          | 5                   | 35             | 17                   | 0                                 | 14                     | 2              | milk chocolate (sugar, cocca butter, milk, chocolate liquor, soy lecithin - an emulsifier, vanilla),<br>chocolate sandwich cookie (sugar, unbleached enriched flour [wheat flour, niacin, reduced<br>iron, thiamine mononitrate {vitamin B1}, riboflavin {vitamin B2}, folic acid], palm and/or canola<br>oil, cocca processed with alkali, high fructose corn syrup, leavening [baking soda and/or<br>calcium phosphate], salt, soy lecithin, chocolate, artificial flavor). CONTAINS MILK, SOY,<br>WHEAT. PRODUCED IN A SHARED SURFACE FACILITY THAT PROCESSES: PEANUT,<br>TREE NUTS AND EGG.      |

| Name                                                      | Serving<br>Size<br>Description<br>(English) | Serving<br>Size<br>Weight | Calories<br>(kcal) | Calories<br>from Fat<br>(kcal) | Fat (g) | Saturated<br>Fat (g) | Trans<br>Fatty<br>Acid (g) | Cholesterol<br>(mg) | Sodium<br>(mg) | Carbohydrates<br>(g) | Dietary<br>Fiber<br>(2016)<br>(g) | Total<br>Sugars<br>(g) | Protein<br>(g) | Ingredient Statement (English)                                                                                                                                                                                                                                                                                                                                                                                                                                                                                                                                          |
|-----------------------------------------------------------|---------------------------------------------|---------------------------|--------------------|--------------------------------|---------|----------------------|----------------------------|---------------------|----------------|----------------------|-----------------------------------|------------------------|----------------|-------------------------------------------------------------------------------------------------------------------------------------------------------------------------------------------------------------------------------------------------------------------------------------------------------------------------------------------------------------------------------------------------------------------------------------------------------------------------------------------------------------------------------------------------------------------------|
| 44959 Milk Chocolate<br>Peanut Butter Fudge<br>Cup 1.25oz | 1 Piece                                     | 35g                       | 190                | 100                            | 11      | 6                    | 0                          | 5                   | 35             | 21                   | 1                                 | 19                     | 2              | milk chocolate (sugar, cocoa butter, milk, chocolate liquor, soy lecithin - an emulsifier, vanilla),<br>sugar, water, brown sugar, peanut butter (roasted peanuts, sugar, hydrogenated vegetable oil<br>[rapeseed, cottonseed, soybean], salt), corn syrup solids, butter (cream, salt), cream powder<br>(cream, nonfat milk solids, sodium caseinate), palm oil with soya lecithin, salt, vanillin - an<br>artificial flavor. CONTAINS MILK, PEANUT, SOY. PRODUCED IN A SHARED SURFACE<br>FACILITY THAT PROCESSES: TREE NUTS, EGG AND WHEAT.                           |
| 44960 Dark Chocolate<br>Peanut Butter Fudge<br>Cup 1.25oz | 1 Piece                                     | 35g                       | 170                | 100                            | 11      | 7                    | 0                          | 5                   | 15             | 21                   | 2                                 | 18                     | 2              | dark chocolate (sugar, chocolate liquor processed with alkali, cocoa butter, milk fat, soy lecithin<br>- an emulsifier, vanilla), sugar, water, brown sugar, peanut butter (roasted peanuts, sugar,<br>hydrogenated vegetable oil (rapeseed, cottonseed, soybean), salt), corn syrup solids, butter<br>(cream, salt), cream powder (cream, nonfat milk solids, sodium caseinate), palm oil with soya<br>lecithin, salt, vanillin - an artificial flavor. CONTAINS MILK, PEANUT, SOY. PRODUCED IN A<br>SHARED SURFACE FACILITY THAT PROCESSES: TREE NUTS, EGG AND WHEAT. |
| 44993 Milk Peanut<br>Cluster                              | About 3<br>Pieces                           | 27g                       | 150                | 100                            | 11      | 4.5                  | 0                          | 5                   | 50             | 12                   | 1                                 | 9                      | 3              | milk chocolate (sugar, cocoa butter, milk, chocolate liquor, soy lecithin - an emulsifier, vanilla),<br>roasted peanuts (peanuts, peanut oil, salt). CONTAINS MILK, PEANUT, SOY. PROCESSED<br>IN A FACILITY THAT PROCESSES: TREE NUTS, EGG AND WHEAT.                                                                                                                                                                                                                                                                                                                   |
| 44994 Dark Peanut<br>Clusters                             | About 3<br>Pieces                           | 27g                       | 140                | 100                            | 11      | 4.5                  | 0                          | 0                   | 40             | 12                   | 2                                 | 8                      | 3              | dark chocolate (sugar, chocolate liquor processed with alkali, cocoa butter, milk fat, soy lecithin<br>- an emulsifier, vanilla), roasted peanuts (peanuts, peanut oil, salt). CONTAINS MILK,<br>PEANUT, SOY. PROCESSED IN A FACILITY THAT PROCESSES: TREE NUTS, EGG AND<br>WHEAT.                                                                                                                                                                                                                                                                                      |
| 44995 Milk Almond<br>Clusters                             | 1 oz                                        | 28g                       | 160                | 100                            | 12      | 4.5                  | 0                          | 5                   | 50             | 13                   | 1                                 | 10                     | 3              | milk chocolate (sugar, cocoa butter, milk, chocolate liquor, soy lecithin - an emulsifier, vanilla),<br>almond pieces (almonds, cottonseed oil, salt). CONTAINS ALMOND, MILK, SOY.<br>PROCESSED IN A FACILITY THAT PROCESSES: PEANUT, TREE NUTS, EGG AND<br>WHEAT.                                                                                                                                                                                                                                                                                                      |
| 44996 Dark Almond<br>Clusters                             | 1 oz                                        | 28g                       | 150                | 110                            | 12      | 4.5                  | 0                          | 0                   | 35             | 13                   | 2                                 | 9                      | 3              | dark chocolate (sugar, chocolate liquor processed with alkali, cocoa butter, milk fat, soy lecithin<br>- an emulsifier, vanilla), almond pieces (almonds, cottonseed oil, salt). CONTAINS ALMOND,<br>MILK, SOY. PROCESSED IN A FACILITY THAT PROCESSES: PEANUT, TREE NUTS, EGG<br>AND WHEAT.                                                                                                                                                                                                                                                                            |
| 45001 Milk Coconut<br>Clusters                            | About 3<br>Pieces                           | 32g                       | 180                | 110                            | 12      | 9                    | 0                          | 5                   | 25             | 17                   | 1                                 | 15                     | 2              | milk chocolate (sugar, cocoa butter, milk, chocolate liquor, soy lecithin - an emulsifier, vanilla),<br>toasted coconut (coconut, sugar, dextrose, salt, sodium metabisulfite). CONTAINS<br>COCONUT, MILK, SOY. PROCESSED IN A FACILITY THAT PROCESSES: PEANUT, TREE<br>NUTS, EGG AND WHEAT.                                                                                                                                                                                                                                                                            |
| 45002 Dark Coconut<br>Clusters                            | About 3<br>Pieces                           | 32g                       | 170                | 110                            | 13      | 9                    | 0                          | 0                   | 10             | 17                   | 2                                 | 14                     | 2              | dark chocolate (sugar, chocolate liquor processed with alkali, cocoa butter, milk fat, soy lecithin<br>- an emulsifier, vanilla), toasted coconut (coconut, sugar, dextrose, salt, sodium metabisulfite).<br>CONTAINS COCONUT, MILK, SOY. PROCESSED IN A FACILITY THAT PROCESSES:<br>PEANUT, TREE NUTS, EGG AND WHEAT.                                                                                                                                                                                                                                                  |
| 45003 Milk Cashew<br>Clusters                             | About 3<br>Pieces                           | 30g                       | 170                | 110                            | 12      | 5                    | 0                          | 5                   | 45             | 14                   | 1                                 | 11                     | 3              | milk chocolate (sugar, cocoa butter, milk, chocolate liquor, soy lecithin - an emulsifier, vanilla),<br>roasted cashews (cashews, peanut oil, salt). CONTAINS CASHEW, MILK, SOY.<br>PROCESSED IN A FACILITY THAT PROCESSES: PEANUT, TREE NUTS, EGG AND<br>WHEAT.                                                                                                                                                                                                                                                                                                        |
| 45004 Dark Cashew<br>Cluster                              | About 3<br>Pieces                           | 30g                       | 160                | 110                            | 12      | 5                    | 0                          | 0                   | 30             | 14                   | 2                                 | 10                     | 3              | roasted cashews (cashews, peanut oil, salt), dark chocolate (sugar, chocolate liquor processed<br>with alkali, cocoa butter, milk fat, soy lecithin - an emulsifier, vanilla). CONTAINS: CASHEW,<br>MILK, SOY. PRODUCED IN A SHARED SURFACE FACILITY THAT PROCESSES: PEANUT,<br>TREE NUTS, EGG AND WHEAT.                                                                                                                                                                                                                                                               |
| 45006 Dark Chocolate<br>Pecan Bark                        | 1 oz                                        | 28g                       | 150                | 100                            | 11      | 6                    | 0                          | 0                   | 0              | 15                   | 2                                 | 12                     | 1              | dark chocolate (sugar, chocolate liquor processed with alkali, cocoa butter, milk fat, soy lecithin<br>- an emulsifier, vanilla), pecans. CONTAINS MILK, PECAN, SOY. PROCESSED IN A<br>FACILITY THAT PROCESSES: PEANUT, TREE NUTS, EGG AND WHEAT.                                                                                                                                                                                                                                                                                                                       |
| 45007 Milk Almond<br>Bark                                 | 1 oz                                        | 28g                       | 160                | 90                             | 10      | 5                    | 0                          | 5                   | 30             | 15                   | 1                                 | 13                     | 2              | milk chocolate (sugar, cocoa butter, milk, chocolate liquor, soy lecithin - an emulsifier, vanilla),<br>almond pieces (almonds, cottonseed oil, salt). CONTAINS ALMOND, MILK, SOY.<br>PROCESSED IN A FACILITY THAT PROCESSES: PEANUT, TREE NUTS, EGG AND<br>WHEAT.                                                                                                                                                                                                                                                                                                      |

| Name                                           | Serving<br>Size<br>Description<br>(English) | Serving<br>Size<br>Weight | Calories<br>(kcal) | Calories<br>from Fat<br>(kcal) | Fat (g) |    | Trans<br>Fatty<br>Acid (g) | Cholesterol<br>(mg) | Sodium<br>(mg) | Carbohydrates<br>(g) | Dietary<br>Fiber<br>(2016)<br>(g) | Total<br>Sugars<br>(g) | Protein<br>(g) | Ingredient Statement (English)                                                                                                                                                                                                                                                                                                                                                                                                                                                                                                                                |
|------------------------------------------------|---------------------------------------------|---------------------------|--------------------|--------------------------------|---------|----|----------------------------|---------------------|----------------|----------------------|-----------------------------------|------------------------|----------------|---------------------------------------------------------------------------------------------------------------------------------------------------------------------------------------------------------------------------------------------------------------------------------------------------------------------------------------------------------------------------------------------------------------------------------------------------------------------------------------------------------------------------------------------------------------|
| 45008 White Almond<br>Bark                     | 1 oz                                        | 28g                       | 160                | 90                             | 10      | 5  | 0                          | 5                   | 45             | 16                   | 0                                 | 14                     |                | white chocolate (sugar, cocoa butter, milk, soy lecithin - an emulsifier, salt, vanilla), almond<br>pieces (almonds, cottonseed oil, salt). CONTAINS ALMOND, MILK, SOY. PROCESSED IN A<br>FACILITY THAT PROCESSES: PEANUT, TREE NUTS, EGG AND WHEAT.                                                                                                                                                                                                                                                                                                          |
| 45009 Kilwins 72 Dark<br>Almond Bark           | 1 oz                                        | 28g                       | 160                | 110                            | 12      | 7  | 0                          | 0                   | 15             | 12                   | 3                                 | 7                      | 3              | bittersweet chocolate (chocolate liquor, sugar, cocoa butter, soy lecithin - an emulsifier,<br>vanilla), almond pieces (almonds, cottonseed oil, salt). CONTAINS ALMOND, SOY.<br>PROCESSED IN A FACILITY THAT PROCESSES: PEANUT, TREE NUTS, MILK, EGG AND<br>WHEAT.                                                                                                                                                                                                                                                                                           |
| 45010 Kilwins 72 Dark<br>Cherry Bark           | 1 oz                                        | 28g                       | 140                | 80                             | 9       | 6  | 0                          | 0                   | 0              | 15                   | 2                                 | 11                     | 2              | bittersweet chocolate (chocolate liquor, sugar, cocoa butter, soy lecithin - an emulsifier,<br>vanilla), dried cherries (dried cherries, cane sugar, sunflower oil). CONTAINS SOY.<br>PROCESSED IN A FACILITY THAT PROCESSES: PEANUT, TREE NUTS, MILK, EGG AND<br>WHEAT.                                                                                                                                                                                                                                                                                      |
| 45232 Peanut Butter<br>Cup Bark                | 1 oz                                        | 28g                       | 150                | 90                             | 10      | 6  | 0                          | 0                   | 55             | 15                   | 1                                 | 13                     | 2              | dark chocolate (sugar, chocolate liquor processed with alkali, cocoa butter, milk fat, soy lecithin<br>- an emulsifier, vanilla), peanut butter flavored chips (sugar, hydrogenated palm kernel oil,<br>peanut flour, nonfat milk, whey, dextrose, peanuts, salt, soy lecithin, hydrogenated rapeseed<br>and/or cottonseed oil), peanut butter (roasted peanuts, sugar, hydrogenated vegetable oil<br>[rapeseed, cottonseed, soybean], salt). CONTAINS: MILK, PEANUT, SOY. PRODUCED IN A<br>SHARED SURFACE FACILITY THAT PROCESSES: TREE NUTS, EGG AND WHEAT. |
| 45234 Dark Chocolate<br>Sea Salt Bark          | 1 oz                                        | 28g                       | 140                | 90                             | 10      | 6  | 0                          | 0                   | 220            | 16                   | 2                                 | 13                     | 1              | dark chocolate (sugar, chocolate liquor processed with alkali, cocoa butter, milk fat, soy lecithin<br>- an emulsifier, vanilla), sea salt. CONTAINS: MILK, SOY. PRODUCED IN A SHARED<br>SURFACE FACILITY THAT PROCESSES: PEANUT, TREE NUTS, EGG AND WHEAT.                                                                                                                                                                                                                                                                                                   |
| 47970 Milk Chocolate<br>Peanut Butter Cup 3oz  | 1 Piece                                     | 85g                       | 470                | 270                            | 30      | 17 | 0                          | 10                  | 180            | 44                   | 2                                 | 40                     | 8              | milk chocolate (sugar, cocoa butter, milk, chocolate liquor, soy lecithin - an emulsifier, vanilla),<br>peanut butter flavored chips (sugar, hydrogenated palm kernel oil, peanut flour, nonfat milk,<br>whey, dextrose, peanuts, salt, soy lecithin, hydrogenated rapeseed and/or cottonseed oil),<br>peanut butter (roasted peanuts, sugar, hydrogenated vegetable oil [rapeseed, cottonseed,<br>soybean], salt). CONTAINS MILK, PEANUT, SOY. PRODUCED IN A SHARED SURFACE<br>FACILITY THAT PROCESSES: EGG, TREE NUTS AND WHEAT.                            |
| 47971 Dark Chocolate<br>Peanut Butter Cup 3oz  | 1 Piece                                     | 85g                       | 450                | 280                            | 31      | 17 | 0                          | 5                   | 150            | 44                   | 4                                 | 38                     | 1              | dark chocolate (sugar, chocolate liquor processed with alkali, cocoa butter, milk fat, soy lecithin<br>- an emulsifier, vanilla), peanut butter flavored chips (sugar, hydrogenated palm kernel oil,<br>peanut flour, nonfat milk, whey, dextrose, peanuts, salt, soy lecithin, hydrogenated rapeseed<br>and/or cottonseed oil), peanut butter (roasted peanuts, sugar, hydrogenated vegetable oil<br>[rapeseed, cottonseed, soybean], salt). CONTAINS MILK, PEANUT, SOY. PRODUCED IN A<br>SHARED SURFACE FACILITY THAT PROCESSES: EGG, TREE NUTS, AND WHEAT. |
| 47972 White Chocolate<br>Peanut Butter Cup 3oz | 1 Piece                                     | 85g                       | 470                | 270                            | 30      | 17 | 0                          | 10                  | 210            | 45                   | 1                                 | 42                     | 8              | white chocolate (sugar, cocoa butter, milk, soy lecithin - an emulsifier, salt, vanilla), peanut<br>butter flavored chips (sugar, hydrogenated palm kernel oil, peanut flour, nonfat milk, whey,<br>dextrose, peanuts, salt, soy lecithin, hydrogenated rapeseed and/or cottonseed oil), peanut<br>butter (roasted peanuts, sugar, hydrogenated vegetable oil [rapeseed, cottonseed, soybean],<br>salt). CONTAINS: MILK, PEANUT, SOY. PRODUCED IN A SHARED SURFACE FACILITY<br>THAT PROCESSES: EGG, TREE NUTS, AND WHEAT.                                     |

| Name                            | Description | Serving<br>Size<br>Weight | Calories<br>(kcal) | Calories<br>from Fat<br>(kcal) | Fat (g) | Saturated<br>Fat (g) | Trans<br>Fatty<br>Acid (g) | Cholesterol<br>(mg) | Sodium<br>(mg) | Carbohydrates<br>(g) | Dietary<br>Fiber<br>(2016)<br>(g) | Sugars | Protein<br>(g) | Ingredient Statement (English)                                                                                                                                                                                                                                                                                                                                                                                          |
|---------------------------------|-------------|---------------------------|--------------------|--------------------------------|---------|----------------------|----------------------------|---------------------|----------------|----------------------|-----------------------------------|--------|----------------|-------------------------------------------------------------------------------------------------------------------------------------------------------------------------------------------------------------------------------------------------------------------------------------------------------------------------------------------------------------------------------------------------------------------------|
| 4088 Caramel Chews<br>1oz       | 1 Piece     | 28g                       | 120                | 40                             | 4.5     | 3                    | 0                          | 10                  | 50             | 19                   | 0                                 | 12     | 1              | corn syrup solids, water, sugar, evaporated milk (milk, dipotassium phosphate, carrageenan,<br>Vitamin D), cream powder (cream, nonfat milk solids, sodium caseinate), butter (cream, salt),<br>palm oil with soya lecithin, salt, vanillin - an artificial flavor. CONTAINS: MILK, SOY.<br>PRODUCED IN A SHARED SURFACE FACILITY THAT PROCESSES: PEANUT, TREE<br>NUTS, MILK, SOY, EGG AND WHEAT.                       |
| 4442 Sea Salt Caramel<br>Chew   | 1 Piece     | 28g                       | 120                | 40                             | 4.5     | 3                    | 0                          | 10                  | 125            | 19                   | 0                                 | 12     | 1              | corn syrup solids, water, sugar, evaporated milk (milk, dipotassium phosphate, carrageenan,<br>Vitamin D), cream powder (cream, nonfat milk solids, sodium caseinate), butter (cream, salt),<br>palm oil with soya lecithin, sea salt, salt, vanillin - an artificial flavor. CONTAINS: MILK, SOY.<br>PRODUCED IN A SHARED SURFACE FACILITY THAT PROCESSES: PEANUT, TREE<br>NUTS, MILK, SOY, EGG AND WHEAT.             |
| 43801 Chocolate<br>Caramel Chew | 1 Chew      | 28g                       | 120                | 50                             | 6       | 3.5                  | 0                          | 10                  | 45             | 16                   | 0                                 | 10     | 1              | corn syrup solids, water, sugar, evaporated milk (milk, dipotassium phosphate, carrageenan,<br>Vitamin D), chocolate processed with alkali, cream powder (cream, nonfat milk solids, sodium<br>caseinate), butter (cream, salt), palm oii with soya lecithin, salt, vanillin - an artificial flavor.<br>CONTAINS: MILK, SOY. PRODUCED IN A SHARED SURFACE FACILITY THAT<br>PROCESSES: PEANUT, TREE NUTS, EGG AND WHEAT. |