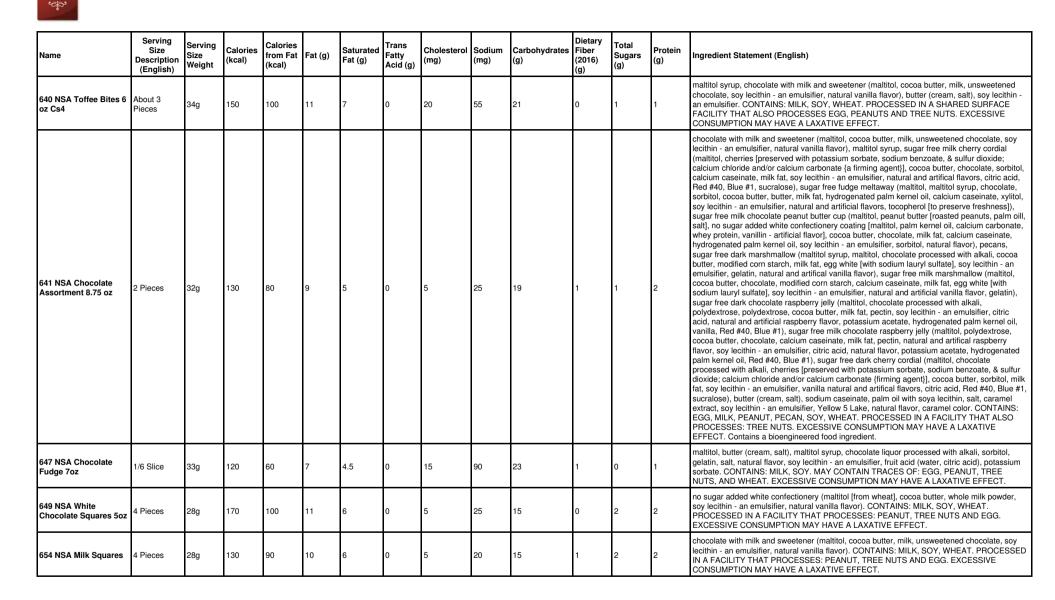

| Name                                            | Serving<br>Size<br>Description<br>(English) | Serving<br>Size<br>Weight | Calories<br>(kcal) | Calories<br>from Fat<br>(kcal) | Fat (g) | Saturated<br>Fat (g) | Trans<br>Fatty<br>Acid (g) | Cholesterol<br>(mg) | Sodium<br>(mg) | Carbohydrates<br>(g) | Dietary<br>Fiber<br>(2016)<br>(g) | Total<br>Sugars<br>(g) | Protein<br>(g) | Ingredient Statement (English)                                                                                                                                                                                                                                                                                                                                                                                                                                                                                                                       |
|-------------------------------------------------|---------------------------------------------|---------------------------|--------------------|--------------------------------|---------|----------------------|----------------------------|---------------------|----------------|----------------------|-----------------------------------|------------------------|----------------|------------------------------------------------------------------------------------------------------------------------------------------------------------------------------------------------------------------------------------------------------------------------------------------------------------------------------------------------------------------------------------------------------------------------------------------------------------------------------------------------------------------------------------------------------|
| 100 Milk Almond<br>Cluster                      | 1 oz                                        | 28g                       | 160                | 100                            | 11      | 4.5                  | 0                          | 5                   | 50             | 13                   | 1                                 | 10                     | 3              | milk chocolate (sugar, cocoa butter, milk, chocolate liquor, soy lecithin - an emulsifier, vanilla),<br>almond pieces (almonds, cottonseed oil, salt), dark chocolate (sugar, chocolate liquor<br>processed with alkali, cocoa butter, milk fat, soy lecithin - an emulsifier, vanilla). CONTAINS:<br>ALMOND, MILK, SOY. MAY CONTAIN TRACES OF: PEANUT, TREE NUTS, EGG AND<br>WHEAT.                                                                                                                                                                 |
| 105 Dark Almond<br>Clusters                     | 1 oz                                        | 28g                       | 150                | 110                            | 12      | 4.5                  | 0                          | 0                   | 35             | 13                   | 2                                 | 9                      | 3              | dark chocolate (sugar, chocolate liquor processed with alkali, cocoa butter, milk fat, soy lecithin<br>- an emulsifier, vanilla), almond pieces (almonds, cottonseed oil, salt). CONTAINS: ALMOND,<br>MILK, SOY. MAY CONTAIN TRACES OF: PEANUT, TREE NUTS, EGG AND WHEAT.                                                                                                                                                                                                                                                                            |
| 110 Milk Cashew<br>Clusters                     | 1 oz                                        | 28g                       | 160                | 100                            | 11      | 5                    | 0                          | 5                   | 40             | 14                   | 1                                 | 11                     | 3              | milk chocolate (sugar, cocoa butter, milk, chocolate liquor, soy lecithin - an emulsifier, vanilla),<br>roasted cashews (cashews, peanut oil, salt), dark chocolate (sugar, chocolate liquor processed<br>with alkali, cocoa butter, milk fat, soy lecithin - an emulsifier, vanilla). CONTAINS: CASHEW,<br>MILK, SOY. MAY CONTAIN TRACES OF: PEANUT, TREE NUTS, EGG AND WHEAT.                                                                                                                                                                      |
| 115 Dark Cashew<br>Clusters                     | 1 oz                                        | 28g                       | 150                | 100                            | 11      | 5                    | 0                          | 0                   | 25             | 14                   | 2                                 | 10                     | 2              | dark chocolate (sugar, chocolate liquor processed with alkali, cocoa butter, milk fat, soy lecithin<br>- an emulsifier, vanilla), roasted cashews (cashews, peanut oil, salt). CONTAINS: CASHEW,<br>MILK, SOY. MAY CONTAIN TRACES OF: PEANUT, TREE NUTS, EGG AND WHEAT.                                                                                                                                                                                                                                                                              |
| 120 Milk Coconut<br>Clusters                    | 1 oz                                        | 28g                       | 160                | 100                            | 11      | 7                    | 0                          | 5                   | 20             | 15                   | 1                                 | 14                     | 2              | milk chocolate (sugar, cocoa butter, milk, chocolate liquor, soy lecithin - an emulsifier, vanilla),<br>coconut flakes (coconut, sugar, dextrose, salt), dark chocolate (sugar, chocolate liquor<br>processed with alkali, cocoa butter, milk fat, soy lecithin - an emulsifier, vanilla). CONTAINS:<br>COCONUT, MILK, SOY. MAY CONTAIN TRACES OF: PEANUT, TREE NUTS, EGG AND<br>WHEAT.                                                                                                                                                              |
| 125 Dark Coconut<br>Clusters                    | 1 oz                                        | 28g                       | 150                | 100                            | 11      | 7                    | 0                          | 0                   | 5              | 15                   | 2                                 | 12                     | 1              | dark chocolate (sugar, chocolate liquor processed with alkali, cocoa butter, milk fat, soy lecithin<br>- an emulsifier, vanilla), coconut flakes (coconut, sugar, dextrose, salt). CONTAINS:<br>COCONUT, MILK, SOY. MAY CONTAIN TRACES OF: PEANUT, TREE NUTS, EGG AND<br>WHEAT.                                                                                                                                                                                                                                                                      |
| 130 Milk Peanut<br>Clusters                     | 1 oz                                        | 28g                       | 160                | 100                            | 11      | 4.5                  | 0                          | 5                   | 55             | 13                   | 1                                 | 10                     | 4              | milk chocolate (sugar, cocoa butter, milk, chocolate liquor, soy lecithin - an emulsifier, vanilla),<br>roasted peanuts (peanuts, peanut oil, salt), dark chocolate (sugar, chocolate liquor processed<br>with alkali, cocoa butter, milk fat, soy lecithin - an emulsifier, vanilla). CONTAINS: MILK,<br>PEANUT, SOY. MAY CONTAIN TRACES OF: TREE NUTS, EGG AND WHEAT.                                                                                                                                                                              |
| 135 Dark Peanut<br>Clusters                     | 1 oz                                        | 28g                       | 150                | 100                            | 12      | 4.5                  | 0                          | 0                   | 40             | 13                   | 2                                 | 9                      | 3              | dark chocolate (sugar, chocolate liquor processed with alkali, cocoa butter, milk fat, soy lecithin<br>- an emulsifier, vanilla), roasted peanuts (peanuts, peanut oil, salt). CONTAINS: MILK,<br>PEANUT, SOY. MAY CONTAIN TRACES OF: TREE NUTS, EGG AND WHEAT.                                                                                                                                                                                                                                                                                      |
| 150 Milk Raisin<br>Clusters                     | 1 oz                                        | 28g                       | 130                | 60                             | 7       | 4                    | 0                          | 5                   | 15             | 18                   | 1                                 | 15                     | 1              | milk chocolate (sugar, cocoa butter, milk, chocolate liquor, soy lecithin - an emulsifier, vanilla),<br>raisins, dark chocolate (sugar, chocolate liquor processed with alkali, cocoa butter, milk fat, soy<br>lecithin - an emulsifier, vanilla). CONTAINS: MILK, SOY. MAY CONTAIN TRACES OF:<br>PEANUT, TREE NUTS, EGG AND WHEAT.                                                                                                                                                                                                                  |
| 210 Milk Cookies &<br>Cream Bark 2.5 lbs<br>Box | 1 oz                                        | 28g                       | 150                | 80                             | 9       | 6                    | 0                          | 5                   | 30             | 17                   | 0                                 | 14                     | 2              | milk chocolate (sugar, cocoa butter, milk, chocolate liquor, soy lecithin, vanilla), chocolate<br>sandwich cookie pieces (unbleached enriched flour [wheat flour, niacin, reduced iron, thiamine<br>mononitrate, riboflavin, folic acid], sugar, palm and/or canola oil, cocoa processed with alkali,<br>invert sugar, leavening [baking soda and/or calcium phosphate], soy lecithin, salt, chocolate,<br>artificial flavor). CONTAINS: MILK, SOY, WHEAT. PROCESSED IN A SHARED SURFACE<br>FACILITY THAT ALSO PROCESSES EGG, PEANUTS AND TREE NUTS. |
| 215 White Cookies &<br>Cream Bark 2.5 lb Box    | 1 oz                                        | 28g                       | 150                | 80                             | 9       | 5                    | 0                          | 5                   | 40             | 17                   | 0                                 | 16                     | 1              | white chocolate (sugar, cocoa butter, milk, soy lecithin, salt, vanilla), chocolate sandwich<br>cookie pieces (unbleached enriched flour [wheat flour, niacin, reduced iron, thiamine<br>mononitrate, riboflavin, folic acid], sugar, palm and/or canola oil, cocoa processed with alkali,<br>invert sugar, leavening [baking soda and/or calcium phosphate], soy lecithin, salt, chocolate,<br>artificial flavor). CONTAINS: MILK, SOY, WHEAT. PROCESSED IN A SHARED SURFACE<br>FACILITY THAT ALSO PROCESSES EGG, PEANUTS AND TREE NUTS.            |