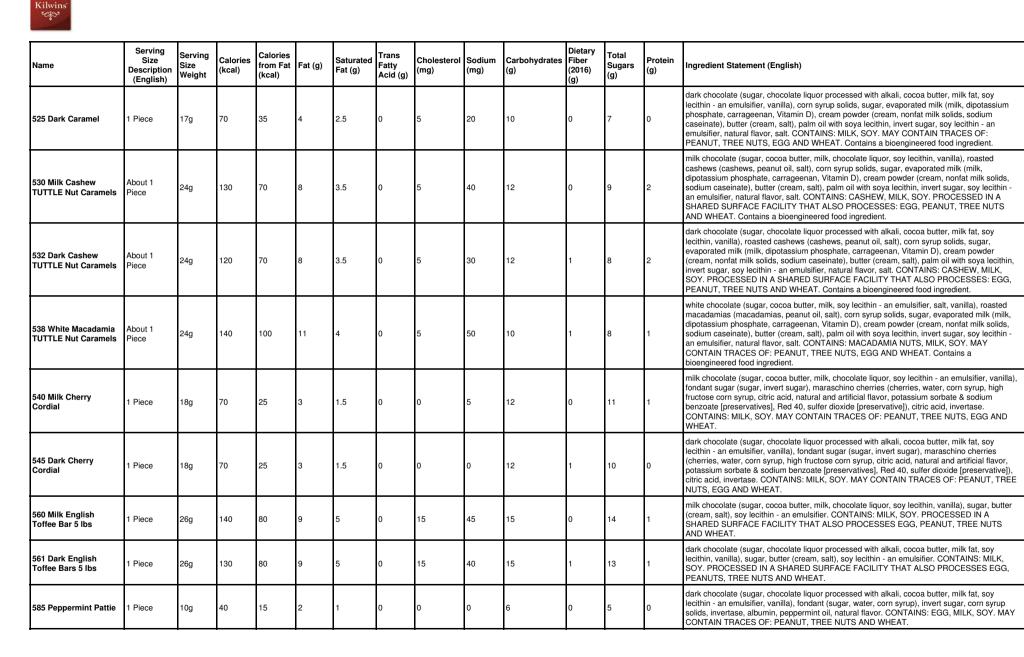

| Name                                       | Serving<br>Size<br>Description<br>(English) | Serving<br>Size<br>Weight | Calories<br>(kcal) | Calories<br>from Fat<br>(kcal) | Fat (g) | Saturated<br>Fat (g) | Trans<br>Fatty<br>Acid (g) | Cholesterol<br>(mg) |    | Carbohydrates<br>(g) | Dietary<br>Fiber<br>(2016)<br>(g) | Total<br>Sugars<br>(g) | Protein<br>(g) | Ingredient Statement (English)                                                                                                                                                                                                                                                                                                                                                                                                                                                                                                                                                              |
|--------------------------------------------|---------------------------------------------|---------------------------|--------------------|--------------------------------|---------|----------------------|----------------------------|---------------------|----|----------------------|-----------------------------------|------------------------|----------------|---------------------------------------------------------------------------------------------------------------------------------------------------------------------------------------------------------------------------------------------------------------------------------------------------------------------------------------------------------------------------------------------------------------------------------------------------------------------------------------------------------------------------------------------------------------------------------------------|
| 421 Raspberry Truffle                      | 1 Piece                                     | 15g                       | 90                 | 60                             | 6       | 4.5                  | 0                          | 0                   | 10 | 8                    | 0                                 | 7                      | 1              | white chocolate (sugar, cocoa butter, milk, soy lecithin - an emulsifier, salt, vanilla), dark<br>chocolate (sugar, chocolate liquor processed with alkali, cocoa butter, milk fat, soy lecithin - an<br>emulsifier, vanilla), coconut oil, raspberry, natural flavor, cocoa butter. CONTAINS: MILK,<br>SOY. MAY CONTAIN TRACES OF: PEANUT, TREE NUTS, EGG AND WHEAT.                                                                                                                                                                                                                       |
| 424 Champagne Truffle                      | 1 Piece                                     | 15g                       | 90                 | 60                             | 6       | 4.5                  | 0                          | 5                   | 15 | 8                    | 0                                 | 7                      | 1              | white chocolate (sugar, cocoa butter, milk, soy lecithin - an emulsifier, salt, vanilla), milk<br>chocolate (sugar, cocoa butter, milk, chocolate liquor, soy lecithin - an emulsifier, vanilla),<br>coconut oil, cocoa butter, natural flavor. CONTAINS: MILK, SOY. MAY CONTAIN TRACES<br>OF: PEANUT, TREE NUTS, EGG AND WHEAT.                                                                                                                                                                                                                                                            |
| 431 Dark Chocolate<br>Truffle              | 1 Piece                                     | 15g                       | 90                 | 60                             | 7       | 4.5                  | 0                          | 0                   | 0  | 7                    | 1                                 | 6                      | 1              | dark chocolate (sugar, chocolate liquor processed with alkali, cocoa butter, milk fat, soy<br>lecithin - an emulsifier, vanilla), milk chocolate (sugar, cocoa butter, milk, chocolate liquor, soy<br>lecithin - an emulsifier, vanilla), coconut oil, natural flavors. CONTAINS: MILK, SOY. MAY<br>CONTAIN TRACES OF: PEANUT, TREE NUTS, EGG AND WHEAT.                                                                                                                                                                                                                                    |
| 436 Peppermint Truffle                     | 1 Piece                                     | 15g                       | 90                 | 60                             | 6       | 4.5                  | 0                          | 0                   | 10 | 8                    | 0                                 | 7                      | 1              | white chocolate (sugar, cocoa butter, milk, soy lecithin - an emulsifier, salt, vanilla), dark<br>chocolate (sugar, chocolate liquor processed with alkali, cocoa butter, milk fat, soy lecithin - an<br>emulsifier, vanilla), coconut oil, cocoa butter, peppermint oil. CONTAINS: MILK, SOY. MAY<br>CONTAIN TRACES OF: PEANUT, TREE NUTS, EGG AND WHEAT.                                                                                                                                                                                                                                  |
| 439 Malt Truffle                           | 1 Piece                                     | 15g                       | 90                 | 60                             | 6       | 4.5                  | 0                          | 0                   | 15 | 7                    | 0                                 | 7                      | 1              | milk chocolate (sugar, cocoa butter, milk, chocolate liquor, soy lecithin - an emulsifier, vanilla),<br>coconut oil, malt powder (extract of malted barley and wheat, sugar, milk, salt, baking soda),<br>cocoa nibs, natural flavor, sea salt. CONTAINS: MILK, SOY, WHEAT. MAY CONTAIN<br>TRACES OF: PEANUT, TREE NUTS AND EGG.                                                                                                                                                                                                                                                            |
| 500 Milk Pecan<br>TUTTLE Nut Caramel       | About 1<br>Piece                            | 24g                       | 130                | 90                             | 10      | 4.5                  | 0                          | 5                   | 15 | 11                   | 1                                 | 8                      | 1              | milk chocolate (sugar, cocoa butter, milk, chocolate liquor, soy lecithin, vanilla), pecans, corn<br>syrup solids, sugar, evaporated milk (milk, dipotassium phosphate, carrageenan, Vitamin D),<br>cream powder (cream, nonfat milk solids, sodium caseinate), butter (cream, salt), palm oil with<br>soya lecithin, invert sugar, soy lecithin - an emulsifier, natural flavor, salt. CONTAINS: MILK,<br>PECAN, SOY. PROCESSED IN A SHARED SURFACE FACILITY THAT ALSO PROCESSES<br>EGG, PEANUT, TREE NUTS AND WHEAT. Contains a bioengineered food ingredient.                            |
| 505 Dark Pecan<br>TUTTLE Nut Caramels      | About 1<br>Piece                            | 24g                       | 130                | 90                             | 10      | 4.5                  | 0                          | 5                   | 10 | 11                   | 1                                 | 8                      | 1              | dark chocolate (sugar, chocolate liquor processed with alkali, cocoa butter, milk fat, soy<br>lecithin, vanilla), pecans, corn syrup solids, sugar, evaporated milk (milk, dipotassium<br>phosphate, carrageenan, Vitamin D), cream powder (cream, nonfat milk solids, sodium<br>caseinate), butter (cream, salt), palm oil with soya lecithin, invert sugar, soy lecithin - an<br>emulsifier, natural flavor, salt. CONTAINS: MILK,PECAN, SOY. PROCESSED IN A SHARED<br>SURFACE FACILITY THAT ALSO PROCESS EGG, PEANUTS, TREE NUTS AND WHEAT.<br>Contains a bioengineered food ingredient. |
| 507 Dark Chocolate<br>Almond Toffee Crunch | 1 oz                                        | 28g                       | 150                | 100                            | 11      | 5                    | 0                          | 10                  | 45 | 14                   | 1                                 | 12                     | 2              | dark chocolate (sugar, chocolate liquor processed with alkali, cocoa butter, milk fat, soy<br>lecithin - an emulsifier, vanilla), sugar, butter (cream, salt), almond pieces (almonds,<br>cottonseed oil, salt), almonds, soy lecithin - an emulsifier. CONTAINS: ALMOND, MILK, SOY.<br>PROCESSED IN A FACILITY THAT ALSO PROCESSES EGG, PEANUT, TREE NUTS AND<br>WHEAT.                                                                                                                                                                                                                    |
| 508 Almond Toffee<br>Crunch                | 1 oz                                        | 28g                       | 160                | 90                             | 11      | 5                    | 0                          | 15                  | 55 | 14                   | 1                                 | 13                     | 2              | milk chocolate (sugar, cocoa butter, milk, chocolate liquor, soy lecithin - an emulsifier, vanilla),<br>sugar, butter (cream, salt), almond pieces (almond, cottonseed oil, salt), almonds, soy lecithin<br>- an emulsifier. CONTAINS: ALMOND, MILK, SOY. MAY CONTAIN TRACES OF: PEANUT,<br>TREE NUTS, EGG AND WHEAT.                                                                                                                                                                                                                                                                       |
| 520 Milk Caramel                           | 1 Piece                                     | 17g                       | 80                 | 35                             | 4       | 2.5                  | 0                          | 5                   | 25 | 10                   | 0                                 | 8                      | 1              | milk chocolate (sugar, cocoa butter, milk, chocolate liquor, soy lecithin - an emulsifier, vanilla),<br>corn syrup solids, sugar, water, evaporated milk (milk, dipotassium phosphate, carrageenan,<br>Vitamin D), cream powder (cream, nonfat milk solids, sodium caseinate), butter (cream, salt),<br>palm oil with soya lecithin, invert sugar, soy lecithin - an emulsifier, natural flavor, salt.<br>CONTAINS: MILK, SOY. MAY CONTAIN TRACES OF: PEANUT, TREE NUTS, EGG AND<br>WHEAT. Contains a bioengineered food ingredient.                                                        |