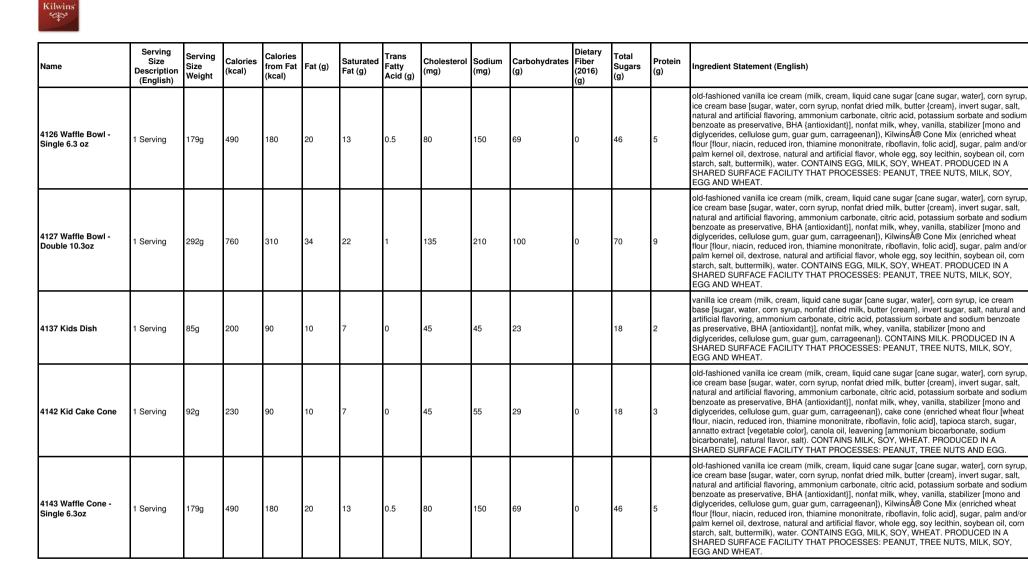

| Name                                             | Serving<br>Size<br>Description<br>(English) | Serving<br>Size<br>Weight | Calories<br>(kcal) | Calories<br>from Fat<br>(kcal) | Fat (g) | Saturated<br>Fat (g) | Trans<br>Fatty<br>Acid (g) | Cholesterol<br>(mg) | Sodium<br>(mg) |    | Dietary<br>Fiber<br>(2016)<br>(g) | Total<br>Sugars<br>(g) | Protein<br>(g) | Ingredient Statement (English)                                                                                                                                                                                                                                                                                                                                                                                                                                                                                                                                                                                                                                                                                                                                                                                          |
|--------------------------------------------------|---------------------------------------------|---------------------------|--------------------|--------------------------------|---------|----------------------|----------------------------|---------------------|----------------|----|-----------------------------------|------------------------|----------------|-------------------------------------------------------------------------------------------------------------------------------------------------------------------------------------------------------------------------------------------------------------------------------------------------------------------------------------------------------------------------------------------------------------------------------------------------------------------------------------------------------------------------------------------------------------------------------------------------------------------------------------------------------------------------------------------------------------------------------------------------------------------------------------------------------------------------|
| 3060 Chocolate Alce<br>Cream                     | 5 oz                                        | 142g                      | 310                | 150                            | 17      | 11                   | 0                          | 65                  | 60             | 35 | 2                                 | 25                     | 5              | milk, cream, liquid cane sugar (cane sugar, water), corn syrup, cocoa processed with alkali,<br>whey, natural flavor, caramel color, nonfat milk, stabilizer (mono and diglycerides, cellulose<br>gum, guar gum, carrageenan). CONTAINS MILK.                                                                                                                                                                                                                                                                                                                                                                                                                                                                                                                                                                           |
| 3062 Chocolate Chip<br>Alce Cream                | 5 oz                                        | 142g                      | 360                | 190                            | 21      | 15                   | 0                          | 50                  | 95             | 39 | 0                                 | 30                     | 4              | milk, cream, liquid cane sugar (cane sugar, water), chocolate chunks (sugar, coconut oil,<br>cocoa processed with alkali, hydrogenated coconut oil, cocoa, soy lecithin, natural flavor), corn<br>syrup, nonfat milk, whey, natural flavor, caramel color, stabilizer (mono and diglycerides,<br>cellulose gum, guar gum, carrageenan). CONTAINS: COCONUT, MILK, SOY.                                                                                                                                                                                                                                                                                                                                                                                                                                                   |
| 3070 Chocolate Chip<br>Cookie Dough Ice<br>Cream | 5 oz                                        | 142g                      | 390                | 180                            | 20      | 14                   | 0                          | 65                  | 100            | 46 | 0                                 | 35                     | 5              | milk, cream, liquid cane sugar (cane sugar, water), cookie dough (unenriched wheat flour,<br>sugar, brown sugar, palm oil, water, coconut oil, cocoa processed with alkali, soybean oil,<br>powdered sugar [sugar, cornstarch], butter oil, chocolate liquor, salt, cocca butter, soy lecithin<br>[emulsifier], natural flavors [contains dairy components], baking soda), corn syrup, chocolate<br>chunks (sugar, coconut oil, cocca processed with alkali, hydrogenated coconut oil, cocca, soy<br>lecithin, natural flavor), cookie dough base (brown sugar, high fructose corn syrup, water,<br>molasses, salt, natural flavors [contains dairy components]), nonfat milk, whey, stabilizer<br>(mono and diglycerides, cellulose gum, guar gum, carrageenan), caramel color. CONTAINS<br>COCONUT, MILK, SOY, WHEAT. |
| 3072 Chocolate Peanut<br>Butter Ice Cream        | 5 oz                                        | 142g                      | 390                | 230                            | 25      | 11                   | 0                          | 55                  | 150            | 33 | 1                                 | 23                     | 9              | milk, cream, cane syrup, dry roasted peanuts, sugar, peanut oil, salt, natural flavor, caramel<br>color, corn syrup, cocoa processed with alkali, whey, nonfat milk, stabilizer (mono and<br>diglycerides, cellulose gum, guar gum, carrageenan). CONTAINS: MILK, PEANUT.                                                                                                                                                                                                                                                                                                                                                                                                                                                                                                                                               |
| 3075 Cookies 'n Cream<br>Ice Cream               | 5 oz                                        | 142g                      | 370                | 170                            | 19      | 13                   | 0                          | 70                  | 125            | 41 | 0                                 | 29                     | 5              | milk, cream, sugar, chocolate sandwich cookie pieces (sugar, enriched wheat flour [wheat<br>flour, niacin, reduced iron, thiamin mononitrate {vitamin B1}, riboflavin {vitamin B2}, folic acid],<br>palm oil, soybean oil, cocoa processed with alkali, invert sugar, contains 2% or less of: corn<br>flour, soy lecithin, chocolate, salt, corn starch, baking soda, natural and artificial flavors, whey),<br>corn syrup, skim milk, whey, natural flavor, caramel color, mono and diglycerides, cellulose<br>gum, guar gum. CONTAINS: MILK, SOY, WHEAT.                                                                                                                                                                                                                                                              |
| 3101 Fudgie Brownie<br>Ice Cream                 | 5 oz                                        | 142g                      | 350                | 160                            | 17      | 12                   | 0                          | 60                  | 85             | 42 | 2                                 | 29                     | 5              | milk, cream, cane syrup, brownies (wheat flour, sugar, water, butter, cocoa processed with<br>alkali, soybean oil, corn starch, natural flavor, soy lecithin, salt), corn syrup, cocoa processed<br>with alkali, chocolate flakes (sugar, coconut oil, cocoa powder processed with alkali, cocoa<br>powder, salt, soy lecithin, natural flavor), whey, natural flavor, caramel color, nonfat milk,<br>stabilizer (mono & diglycerides, cellulose gum, guar gum, carrageenan). CONTAINS:<br>COCONUT, MILK, SOY, WHEAT.                                                                                                                                                                                                                                                                                                   |
| 3103 Georgia Peach<br>Ice Cream                  | 5 oz                                        | 142g                      | 300                | 130                            | 15      | 10                   | 0                          | 45                  | 95             | 37 | 0                                 | 30                     | 4              | milk, cream, peaches (peaches, sugar, sodium alginate, locust bean gum, ascorbic acid<br>[antioxidant], annatto extract [color], malic acid, natural flavor), liquid cane sugar (cane sugar,<br>water), corn syrup, nonfat milk, whey, natural flavor, stabilizer (mono and diglycerides,<br>cellulose gum, guar gum, carrageenan). CONTAINS MILK.                                                                                                                                                                                                                                                                                                                                                                                                                                                                      |
| 3125 Mackinac Island<br>Fudge Ice Cream          | 5 oz                                        | 142g                      | 390                | 210                            | 24      | 12                   | 0                          | 50                  | 140            | 39 | 1                                 | 30                     | 6              | milk, cream, cane syrup, fudge (sugar, peanut oil, cocoa processed with alkali, whey powder,<br>salt, soy lecithin), corn syrup, nonfat milk, whey, natural flavor, caramel color, stabilizer (mono<br>and diglycerides, cellulose gum, guar gum, carrageenan). CONTAINS: MILK, PEANUT, SOY.                                                                                                                                                                                                                                                                                                                                                                                                                                                                                                                            |
| 3132 Pumpkin Pie Ice<br>Cream                    | 5 oz                                        | 142g                      | 360                | 170                            | 19      | 12                   | 0                          | 50                  | 110            | 43 | 0                                 | 33                     | 4              | milk, cream, liquid cane sugar (cane sugar, water), pumpkin base (pumpkin puree, high<br>fructose corn syrup, sugar, sweetened condensed skim milk, water, egg yolks, natural flavors,<br>annatto extract, cinnamon, caramel color, sodium benzoate, potassium sorbate, nutmeg, red<br>40), sugared pie pieces (unenriched wheat flour, sugar, palm oil, coconut oil, butter [cream,<br>salt], water, pasteurized egg, salt), corn syrup, nonfat milk, whey, stabilizer (mono and<br>diglycerides, cellulose gum, guar gum, carrageenan). CONTAINS COCONUT, EGG, MILK,<br>SOY, WHEAT.                                                                                                                                                                                                                                   |