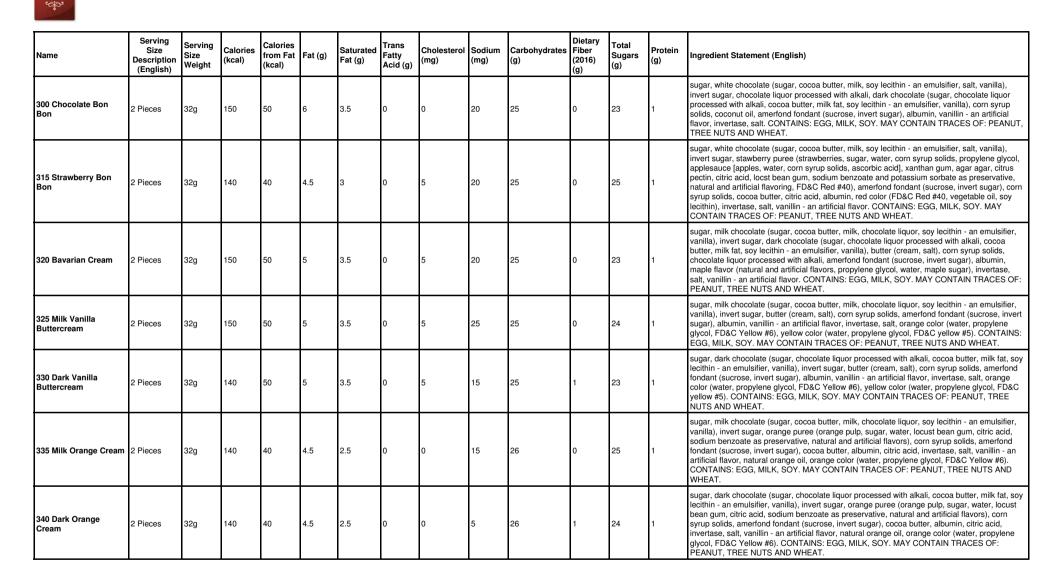

Kilwins

| Name                               | Serving<br>Size<br>Description<br>(English) |     | Calories<br>(kcal) | Calories<br>from Fat<br>(kcal) | Fat (g) | Saturated<br>Fat (g) | Trans<br>Fatty<br>Acid (g) | Cholesterol<br>(mg) | Sodium<br>(mg) | Carbohydrates<br>(g) | Dietary<br>Fiber<br>(2016)<br>(g) | Total<br>Sugars<br>(g) | Protein<br>(g) | Ingredient Statement (English)                                                                                                                                                                                                                                                                                                                                                                                                                                                                                                                                                                                                                                                                                                                                                                                                                                |
|------------------------------------|---------------------------------------------|-----|--------------------|--------------------------------|---------|----------------------|----------------------------|---------------------|----------------|----------------------|-----------------------------------|------------------------|----------------|---------------------------------------------------------------------------------------------------------------------------------------------------------------------------------------------------------------------------------------------------------------------------------------------------------------------------------------------------------------------------------------------------------------------------------------------------------------------------------------------------------------------------------------------------------------------------------------------------------------------------------------------------------------------------------------------------------------------------------------------------------------------------------------------------------------------------------------------------------------|
| 345 Milk Maple Cream               | 2 Pieces                                    | 32g | 150                | 45                             | 5       | 3                    | 0                          | 5                   | 20             | 25                   | 0                                 | 24                     | 1              | sugar, milk chocolate (sugar, cocoa butter, milk, chocolate liquor, soy lecithin - an emulsifier,<br>vanilla), invert sugar, butter (cream, salt), corn syrup solids, amerfond fondant (sucrose, invert<br>sugar), albumin, maple flavor (natural and artificial flavors, propylene glycol, water, maple<br>sugar), nvertase, salt, vanillin - an artificial flavor, caramel color. CONTAINS: EGG, MILK,<br>SOY. MAY CONTAIN TRACES OF: PEANUT, TREE NUTS AND WHEAT.                                                                                                                                                                                                                                                                                                                                                                                          |
| 350 Dark Maple Cream               | 2 Pieces                                    | 32g | 140                | 45                             | 5       | 3                    | 0                          | 5                   | 15             | 26                   | 1                                 | 24                     |                | sugar, dark chocolate (sugar, chocolate liquor processed with alkali, cocoa butter, milk fat, soy<br>lecithin - an emulsifier, vanilla), invert sugar, butter (cream, salt), corn syrup solids, amerfond<br>fondant (sucrose, invert sugar), albumin, maple flavor (natural and artificial flavors, propylene<br>glycol, water, maple sugar), invertase, salt, vanillin - an artificial flavor, caramel color.<br>CONTAINS: EGG, MILK, SOY. MAY CONTAIN TRACES OF: PEANUT, TREE NUTS AND<br>WHEAT.                                                                                                                                                                                                                                                                                                                                                            |
| 355 Milk Raspberry<br>Cream        | 2 Pieces                                    | 32g | 140                | 40                             | 4.5     | 2.5                  | 0                          | 0                   | 15             | 26                   | 0                                 | 25                     | 1              | sugar, milk chocolate (sugar, cocoa butter, milk, chocolate liquor, soy lecithin - an emulsifier,<br>vanilla), invert sugar, black raspberry puree (sugar, water, blackberries, applesauce [apples,<br>water, corn syrup, ascorbic acid], corn syrup solids, propylene glycol, natural and artificial<br>flavors, xanthan gum, agar agar, pectin, locust bean gum, citric acid, sodium benzoate<br>[preservative], FD&C Red #40, FD&C Blue #1, potassium sorbate [preservative]), amerfond<br>fondant (sucrose, invert sugar), corn syrup solids, cocoa butter, citric acid, albumin, invertase,<br>raspberry flavor (water, propylene glycol, ethyl alcohol, citric acid, red 40, xanthan gum, blue<br>1), salt, vanilin - an artificial flavor. CONTAINS: EGG, MILK, SOY. MAY CONTAIN TRACES<br>OF: PEANUT, TREE NUTS AND WHEAT.                            |
| 360 Dark Raspberry<br>Cream        | 2 Pieces                                    | 32g | 140                | 40                             | 4.5     | 2.5                  | 0                          | 0                   | 5              | 26                   | 1                                 | 24                     | 1              | sugar, dark chocolate (sugar, chocolate liquor processed with alkali, cocoa butter, milk fat, soy<br>lecithin - an emulsifier, vanilla), invert sugar, black raspberry puree (sugar, water, blackberries,<br>applesauce [apples, water, corn syrup, ascorbic acid], corn syrup solids, propylene glycol,<br>natural and artificial flavors, xanthan gum, agar agar, pectin, locust bean gum, citric acid,<br>sodium benzoate [preservative], FD&C Red #40, FD&C Blue #1, potassium sorbate<br>[preservative]], amerfond fondant (sucrose, invert sugar), corn syrup solids, cocoa butter, citric<br>acid, albumin, invertase, raspberry flavor (water, propylene glycol, ethyl alcohol, citric acid, red<br>40, xanthan gum, blue 1), salt, vanillin - an artificial flavor. CONTAINS: EGG, MILK, SOY. MAY<br>CONTAIN TRACES OF: PEANUT, TREE NUTS AND WHEAT. |
| 370 Milk Peanut Butter<br>Smoothie | 3 Pieces                                    | 37g | 200                | 110                            | 13      | 8                    | 0                          | 5                   | 115            | 20                   | 1                                 | 18                     |                | milk chocolate (sugar, cocoa butter, milk, chocolate liquor, soy lecithin - an emulsifier, vanilla),<br>peanut butter flavored chips (sugar, hydrogenated palm kernel oil, peanut flour, nonfat milk,<br>whey, dextrose, peanuts, salt, soy lecithin, hydrogenated rapeseed and/or cottonseed oil),<br>peanut butter meltaway (peanut butter [dry roasted peanuts, hydrogenated cottonseed and<br>rapeseed oil, salt], sugar, palm kernel oil, nonfat milk solids, peanut oil, soy lecithin - emulsifier,<br>sorbitol, salt], contains 0.5% or less salt, almond, cashew, hazelnut, macadamia nut, pecan.<br>CONTAINS: ALMOND, CASHEW, HAZELNUT, MACADAMIA, MILK, PEANUT, PECAN, SOY.<br>PROCESSED IN A FACILITY THAT ALSO PROCESSES: COCONUT, EGG AND WHEAT.<br>Contains a bioengineered food ingredient.                                                    |
| 403 Mocha Truffle                  | 2 Pieces                                    | 30g | 180                | 120                            | 13      | 9                    | 0                          | 5                   | 15             | 15                   | 1                                 | 13                     | 1              | milk chocolate (sugar, cocoa butter, milk, chocolate liquor, soy lecithin - an emulsifier, vanilla),<br>dark chocolate (sugar, chocolate liquor processed with alkali, cocoa butter, milk fat, soy lecithin<br>- an emulsifier, vanilla), coconut oil, espresso beans, cappuccino extract (natural flavor, soy<br>lecithin [emulsifier]. CONTAINS: MILK, SOY. MAY CONTAIN TRACES OF: PEANUT, TREE<br>NUTS, EGG AND WHEAT.                                                                                                                                                                                                                                                                                                                                                                                                                                     |