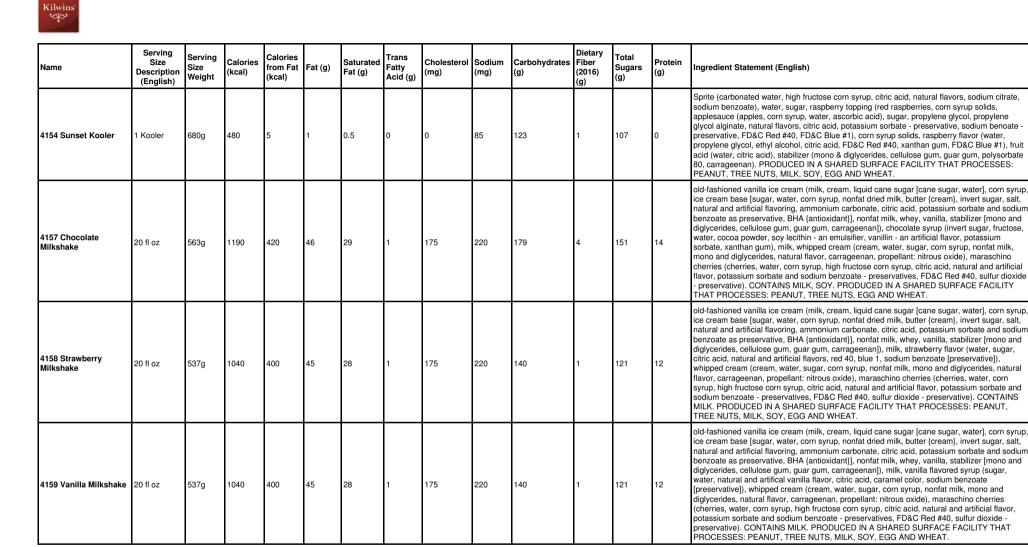

| Name                                   | Serving<br>Size<br>Description<br>(English) | Serving<br>Size<br>Weight | Calories<br>(kcal) | Calories<br>from Fat<br>(kcal) | Fat (g) | Saturated<br>Fat (g) | Trans<br>Fatty<br>Acid (g) | Cholesterol<br>(mg) | Sodium<br>(mg) |    | Dietary<br>Fiber<br>(2016)<br>(g) | Total<br>Sugars<br>(g) | Protein<br>(g) | Ingredient Statement (English)                                                                                                                                                                                                                                                                                                                                                                                                                                                                                                                                                                                                                                                                                                                                                                                                                                                                                                                                                                         |
|----------------------------------------|---------------------------------------------|---------------------------|--------------------|--------------------------------|---------|----------------------|----------------------------|---------------------|----------------|----|-----------------------------------|------------------------|----------------|--------------------------------------------------------------------------------------------------------------------------------------------------------------------------------------------------------------------------------------------------------------------------------------------------------------------------------------------------------------------------------------------------------------------------------------------------------------------------------------------------------------------------------------------------------------------------------------------------------------------------------------------------------------------------------------------------------------------------------------------------------------------------------------------------------------------------------------------------------------------------------------------------------------------------------------------------------------------------------------------------------|
| 3320 Toasted Coconut<br>Ice Cream      | 5 oz                                        | 142g                      | 410                | 220                            | 24      | 17                   | 0                          | 70                  | 100            | 40 | 1                                 | 31                     | 5              | milk, cream, cane syrup, chocolate coconut bits (coconut, powdered sugar [sugar, cornstarch],<br>coconut oil, sugar, cocoa powder, dextrose, cocoa powder processed with alkali, water, salt,<br>soy lecithin), corn syrup, nonfat milk, whey, natural and artificial flavors, stabilizer (mono and<br>diglycerides, cellulose gum, guar gum, carrageenan). CONTAINS COCONUT, MILK, SOY.                                                                                                                                                                                                                                                                                                                                                                                                                                                                                                                                                                                                               |
| 3340 Traverse City<br>Cherry Ice Cream | 5 oz                                        | 142g                      | 310                | 150                            | 16      | 10                   | 0                          | 45                  | 90             | 40 | 0                                 | 30                     | 4              | milk, cream, cane syrup, cherries (cherries, water, sugar, citric acid, sodium benzoate,<br>potassium sorbate, artificial and natural flavors, red 40, blue 1), cherry brandy ribbon (high<br>fructose corn syrup, water, natural and artificial flavors, modified corn starch, citric acid,<br>potassium sorbate [preservative], FD&C red 40, xanthan gum, caramel color, propylene<br>glycol), corn syrup, nonfat milk, whey, polysorbate 80, natural and artificial flavors, FD&C red<br>40, xanthan gum, FD&C blue 1, stabilizer (mono and diglycerides, cellulose gum, guar gum,<br>carrageenan), citric acid. CONTAINS MILK.                                                                                                                                                                                                                                                                                                                                                                     |
| 3355 Turtle<br>Cheesecake Ice Cream    | 5 oz                                        | 142g                      | 360                | 150                            | 16      | 10                   | 0                          | 45                  | 150            | 46 | 0                                 | 37                     | 4              | milk, cream, cheesecake base (corn syrup, water, natural flavor, dehydrated baker's cheese<br>[nonfat dry milk, lactic acid, cultures], buttermilk powder, sugar), cane syrup, caramel (natural<br>& artificial flavor, high fructose corn syrup, buttermilk powder, sugar, milk, butter [cream, salt],<br>modified corn starch, mono & diglycerides, salt, potassium sorbate [preservative], sodium<br>citrate, sodium bicarbonate), corn syrup, caramel turtles (sugar, coconut oil, corn syrup,<br>sweetened condensed whole milk [milk, sugar], nonfat milk, milk, cocoa processed with alkali,<br>heavy cream, butter [cream, salt], palm kernel oil, soy lecithin [emulsifier], natural and artificial<br>flavors, salt, potassium sorbate to retain freshness), sugar, pecans, corn syrup, palm kernel<br>oil, butter, salt, nonfat milk, whey, stabilizer (mono and diglycerides, cellulose gum, guar gum,<br>carrageenan), natural flavor, caramel color. CONTAINS COCONUT, MILK, PECAN, SOY. |
| 3674 Greek Yogurt -<br>Raspberry       | 5 oz                                        | 142g                      | 270                | 60                             | 6       | 4.5                  | 0                          | 20                  | 65             | 44 | 0                                 | 37                     | 9              | milk, raspberry wave (sugar, raspberry puree, water, modified food starch, raspberry juice<br>concentrate, natural flavors, citric acid, purple carrot concentrate for color, potassium sorbate,<br>sodium benzoate), cane syrup, cream, ice cream base (sugar, water, corn syrup, nonfat dried<br>milk, butter [cream], invert sugar, salt, natural and artificial flavoring, ammonium carbonate,<br>citric acid, potassium sorbate and sodium benzoate as preservative, BHA [antioxidant]), corn<br>syrup, milk protein isolate, nonfat milk, natural flavor, caramel color, stabilizer (dextrose, mono<br>and diglycerides, citric acid, cellulose gel, carrageenan, cellulose gum), Streptococcus<br>thermophilus, Lactobacillus bulgaricus, Lactobacillus acidophilus, Bifidobacterium cultures,<br>enzymes. CONTAINS: MILK.                                                                                                                                                                      |
| 3681 NSA Caramel<br>Ripple Ice Cream   | 5 oz                                        | 142g                      | 200                | 60                             | 7       | 4.5                  | 0                          | 20                  | 150            | 40 | 6                                 | 10                     | 6              | milk, caramel (maltitol, evaporated milk, water, stabilizer [modified food starch, cellulose gum, dextrose, carrageenan, gum arabic, potassium sorbate, citric acid, tricalcium phosphate, silicon dioxide], artificial flavor, butter, salt, potassium sorbate, caramel color, sucrolose, acesulfame-K), maltodextrin, cream, nonfat milk, sorbitol, polydextrose, cellulose gel, mono-diglycerides, cellulose gum, carrageenan, salt, natural flavor, caramel color, aspartame, vitamin A palmitate. CONTAINS MILK.                                                                                                                                                                                                                                                                                                                                                                                                                                                                                  |
| 3725 Sorbetto - Lemon                  | 5 oz                                        | 142g                      | 170                | 5                              | 0       | 0                    | 0                          | 0                   | 20             | 41 | 0                                 | 37                     | 0              | water, sugar, corn syrup solids, clarified lemon juice concentrate, natural flavors, stabilizer<br>(mono & diglycerides, cellulose gum, polysorbate 80, guar gum, carrageenan), beta-carotene<br>for color. PROCESSED IN A FACILITY THAT ALSO PROCESSES: PEANUT, TREE NUTS,<br>MILK, SOY, EGG AND WHEAT.                                                                                                                                                                                                                                                                                                                                                                                                                                                                                                                                                                                                                                                                                               |
| 3745 Sorbetto -<br>Raspberry           | 5 oz                                        | 142g                      | 160                | 5                              | 0       | 0                    | 0                          | 0                   | 25             | 41 | 0                                 | 36                     | 0              | water, sugar, raspberry topping (red raspberries, corn syrup solids, applesauce [apples, corn<br>syrup, water, ascorbic acid], sugar, propylene glycol, propylene glycol alginate, natural and<br>artificial flavors, citric acid, potassium sorbate and sodium benzoate [preservatives], red 40,<br>blue 1), corn syrup solids, raspberry flavor (water, propylene glycol, ethyl alcohol, citric acid,<br>red 40, xanthan gum, blue 1), fruit acid (water, citric acid), stabilizer (mono & diglycerides,<br>cellulose gum, polysorbate 80, guar gum, carrageenan). PROCESSESD IN A FACILITY THAT<br>ALSO PROCESSES: PEANUT, TREE NUTS, MILK, SOY, EGG AND WHEAT.                                                                                                                                                                                                                                                                                                                                     |