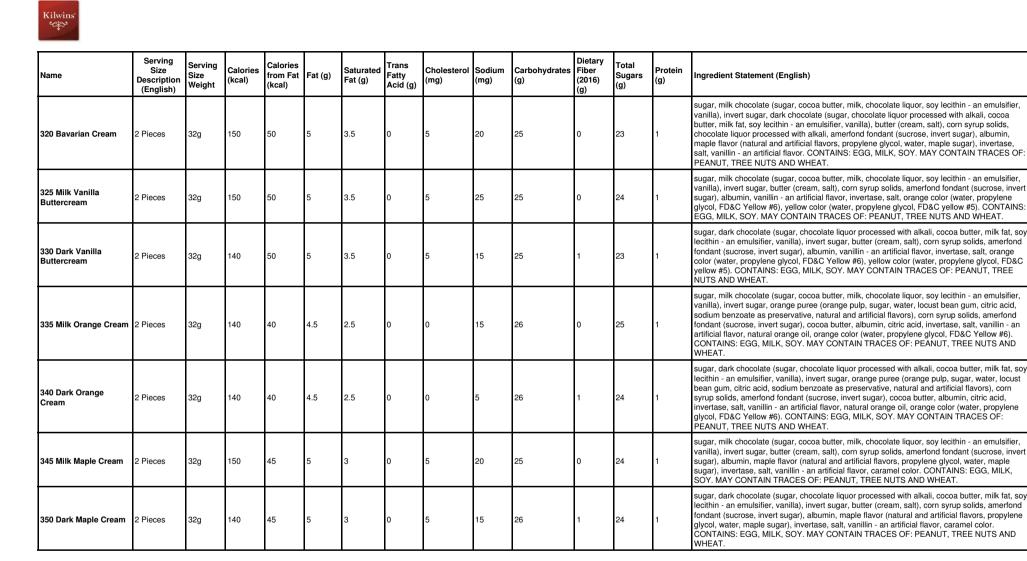

| Name                               | Serving<br>Size<br>Description<br>(English) | Serving<br>Size<br>Weight | Calories<br>(kcal) | Calories<br>from Fat<br>(kcal) | Fat (g) | Saturated<br>Fat (g) | Trans<br>Fatty<br>Acid (g) | Cholesterol<br>(mg) | Sodium<br>(mg) |    | Dietary<br>Fiber<br>(2016)<br>(g) | Total<br>Sugars<br>(g) | Protein<br>(g) | Ingredient Statement (English)                                                                                                                                                                                                                                                                                                                                                                                                                                                                                                                                                                                                                                                                                                                                                                                                                            |
|------------------------------------|---------------------------------------------|---------------------------|--------------------|--------------------------------|---------|----------------------|----------------------------|---------------------|----------------|----|-----------------------------------|------------------------|----------------|-----------------------------------------------------------------------------------------------------------------------------------------------------------------------------------------------------------------------------------------------------------------------------------------------------------------------------------------------------------------------------------------------------------------------------------------------------------------------------------------------------------------------------------------------------------------------------------------------------------------------------------------------------------------------------------------------------------------------------------------------------------------------------------------------------------------------------------------------------------|
| 355 Milk Raspberry<br>Cream        | 2 Pieces                                    | 32g                       | 140                | 40                             | 4.5     | 2.5                  | 0                          | 0                   | 15             | 26 | 0                                 | 25                     | 1              | sugar, milk chocolate (sugar, cocoa butter, milk, chocolate liquor, soy lecithin - an emulsifier,<br>vanilla), invert sugar, black raspberry puree (sugar, water, blackberries, applesauce [apples,<br>water, corn syrup, ascorbic acid], corn syrup solids, propylene glycol, natural and artificial<br>flavors, xanthan gum, agar agar, pectin, locust bean gum, citric acid, sodium benzoate<br>[preservative], FD&C Red #40, FD&C Blue #1, potassium sorbate [preservative]), amerfond<br>fondant (sucrose, invert sugar), corn syrup solids, cocoa butter, citric acid, albumin, invertase,<br>raspberry flavor (water, propylene glycol, ethyl alcohol, citric acid, red 40, xanthan gum, blue<br>1), salt, vanillin - an artificial flavor. CONTAINS: EGG, MILK, SOY. MAY CONTAIN TRACES<br>OF: PEANUT, TREE NUTS AND WHEAT.                       |
| 360 Dark Raspberry<br>Cream        | 2 Pieces                                    | 32g                       | 140                | 40                             | 4.5     | 2.5                  | 0                          | 0                   | 5              | 26 | 1                                 | 24                     | 1              | sugar, dark chocolate (sugar, chocolate liquor processed with alkali, cocoa butter, milk fat, soy<br>lecithin - an emulsifier, vanilla), invert sugar, black raspberry puree (sugar, water, blackberries,<br>applesauce [apples, water, corn syrup, ascorbic acid], corn syrup solids, propylene glycol,<br>natural and artificial flavors, xanthan gum, agar agar, pectin, locust bean gum, citric acid,<br>sodium benzoate [preservative], FD&C Red #40, FD&C Blue #1, potassium sorbate<br>[preservative]], amerfond fondant (sucrose, invert sugar), corn syrup solids, cocoa butter, citric<br>acid, albumin, invertase, raspberry flavor (water, propylene glycol, ethyl alcohol, citric acid,<br>40, xanthan gum, blue 1), salt, vanillin - an artificial flavor. CONTAINS: EGG, MILK, SOY. MAY<br>CONTAIN TRACES OF: PEANUT, TREE NUTS AND WHEAT. |
| 370 Milk Peanut Butter<br>Smoothie | 3 Pieces                                    | 37g                       | 200                | 110                            | 13      | 8                    | 0                          | 5                   | 115            | 20 | 1                                 | 18                     | 3              | milk chocolate (sugar, cocoa butter, milk, chocolate liquor, soy lecithin - an emulsifier, vanilla),<br>peanut butter flavored chips (sugar, hydrogenated palm kernel oil, peanut flour, nonfat milk,<br>whey, dextrose, peanuts, salt, soy lecithin, hydrogenated rapeseed and/or cottonseed oil),<br>peanut butter meltaway (peanut butter [dry roasted peanuts, hydrogenated cottonseed and<br>rapeseed oil, salt], sugar, palm kernel oil, nonfat milk solids, peanut oil, soy lecithin - emulsifier,<br>sorbitol, salt], contains 0.5% or less salt, almond, cashew, hazelnut, macadamia nut, pecan.<br>CONTAINS: ALMOND, CASHEW, HAZELNUT, MACADAMIA, MILK, PEANUT, PECAN, SOY.<br>PROCESSED IN A FACILITY THAT ALSO PROCESSES: COCONUT, EGG AND WHEAT.<br>Contains a bioengineered food ingredient.                                                |
| 375 Dark Peanut<br>Butter Smoothie | 3 Pieces                                    | 37g                       | 190                | 120                            | 13      | 8                    | 0                          | 0                   | 95             | 20 | 1                                 | 17                     | 3              | dark chocolate (sugar, chocolate liquor processed with alkali, cocoa butter, milk fat, soy lecithin<br>- an emulsifier, vanilla), peanut butter flavored chips (sugar, hydrogenated palm kernel oil,<br>peanut flour, nonfat milk, whey, dextrose, peanuts, salt, soy lecithin, hydrogenated rapesed<br>and/or cottonseed oil), peanut butter meltaway (peanut butter [dry roasted peanuts,<br>hydrogenated cottonseed and rapeseed oil, salt], sugar, palm kernel oil, nonfat milk solids,<br>peanut oil, soy lecithin - emulsifier, sorbitol, salt), contains 0.5% or less salt, almond, cashew,<br>coconut, pecan. CONTAINS: ALMOND, CASHEW, COCONUT, MILK, PEANUT, PECAN<br>SOY. PROCESSED IN A FACILITY THAT ALSO PROCESSES: EGG, HAZELNUT,<br>MACADAMIA AND WHEAT. Contains a bioengineered food ingredient.                                        |
| 403 Mocha Truffle                  | 2 Pieces                                    | 30g                       | 180                | 120                            | 13      | 9                    | 0                          | 5                   | 15             | 15 | 1                                 | 13                     | 1              | milk chocolate (sugar, cocoa butter, milk, chocolate liquor, soy lecithin - an emulsifier, vanilla),<br>dark chocolate (sugar, chocolate liquor processed with alkali, cocoa butter, milk fat, soy lecithin<br>- an emulsifier, vanilla), coconut oil, espresso beans, cappuccino extract (natural flavor, soy<br>lecithin [emulsifier]). CONTAINS: MILK, SOY. MAY CONTAIN TRACES OF: PEANUT, TREE<br>NUTS, EGG AND WHEAT.                                                                                                                                                                                                                                                                                                                                                                                                                                |
| 407 Almond Truffle                 | 2 Pieces                                    | 30g                       | 180                | 120                            | 13      | 9                    | 0                          | 5                   | 10             | 14 | 1                                 | 13                     | 1              | milk chocolate (sugar, cocoa butter, milk, chocolate liquor, soy lecithin - an emulsifier, vanilla),<br>dark chocolate (sugar, chocolate liquor processed with alkali, cocoa butter, milk fat, soy lecithin<br>- an emulsifier, vanilla), coconut oil, roasted almonds (almonds, peanut oil, salt), contains 0.5%<br>or less amaretto extract, almond extract (vegetable oil, natural and artificial flavor, soy lecithin<br>[emulsifier]), cashew, coconut, pecan, CONTAINS: ALMOND, CASHEW, COCONUT, MILK,<br>PEANUT, PECAN, SOY. PROCESSED IN A FACILITY THAT ALSO PROCESSES: EGG,<br>HAZELNUT, MACADAMIA AND WHEAT.                                                                                                                                                                                                                                   |