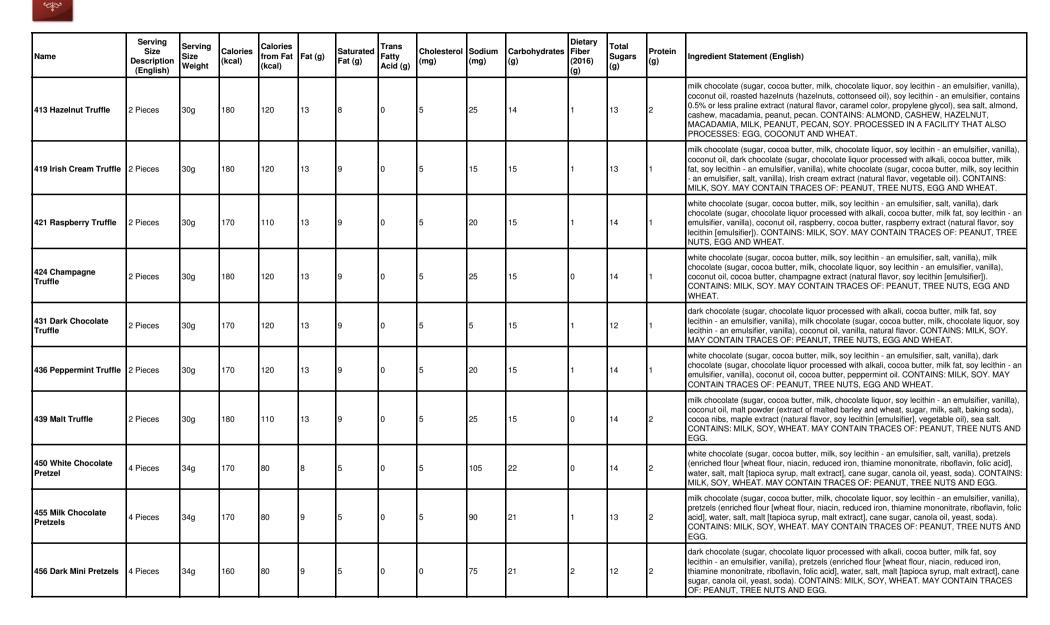

ilk, chocolate liquor, soy lecithin - an emulsifier, vanilla),<br>dark chocolate (sugar, chocolate liquor processed with alkali, cocoa butter, milk fat, soy lecithin<br>- an emulsifier, vanilla), coconut oil, roasted almonds (almonds, peanut oil, salt), contains 0.5%<br>or less amaretto extract, almond extract (vegetable oil, natural and artificial flavor, soy lecithin<br>[emulsifier]), cashew, coconut, pecan, CONTAINS: ALMOND, CASHEW, COCONUT, MILK,<br>PEANUT, PECAN, SOY. PROCESSED IN A FACILITY THAT ALSO PROCESSES: EGG,<br>HAZELNUT, MACADAMIA AND WHEAT.                                                                                                                                                                                                                                   |

Kilwins





| Name                          | Serving<br>Size<br>Description<br>(English) | Serving<br>Size<br>Weight | Calories<br>(kcal) | Calories<br>from Fat<br>(kcal) | Fat (g) | Saturated<br>Fat (g) | Trans<br>Fatty<br>Acid (g) | Cholesterol<br>(mg) | Sodium<br>(mg) | Carbohydrates<br>(g) | Dietary<br>Fiber<br>(2016)<br>(g) | Total<br>Sugars<br>(g) | Protein<br>(g) | Ingredient Statement (English)