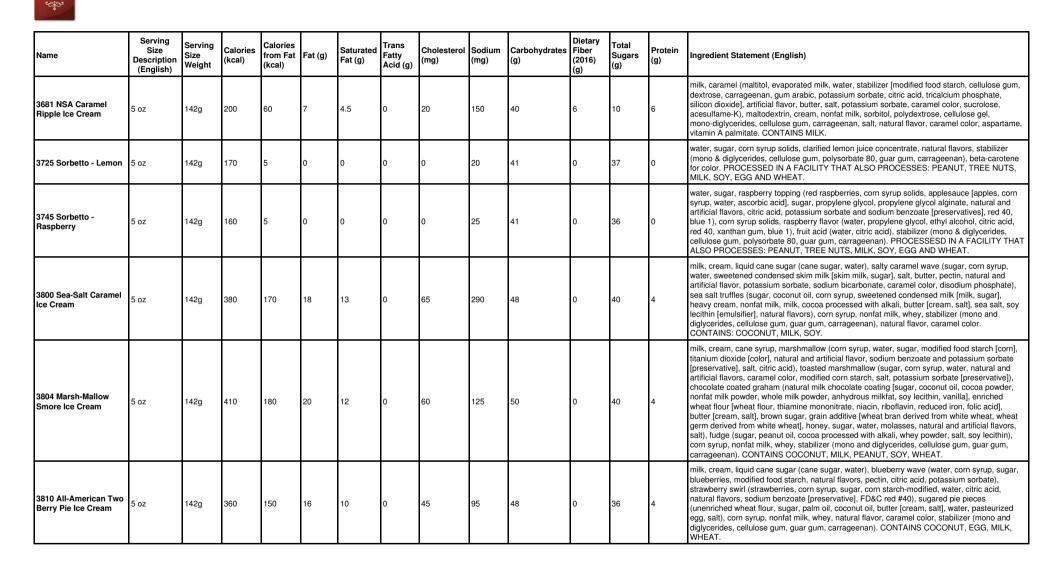

| Name                                | Serving<br>Size<br>Description<br>(English) | Serving<br>Size<br>Weight |     | Calories<br>from Fat<br>(kcal) | Fat (g) |     | Trans<br>Fatty<br>Acid (g) | Cholesterol<br>(mg) | Sodium<br>(mg) | Carbohydrates<br>(g) | Dietary<br>Fiber<br>(2016)<br>(g) | Total<br>Sugars<br>(g) | Protein<br>(g) | Ingredient Statement (English)                                                                                                                                                                                                                                                                                                                                                                                                                                                                                                                                                                                                                                                                                                                          |
|-------------------------------------|---------------------------------------------|---------------------------|-----|--------------------------------|---------|-----|----------------------------|---------------------|----------------|----------------------|-----------------------------------|------------------------|----------------|---------------------------------------------------------------------------------------------------------------------------------------------------------------------------------------------------------------------------------------------------------------------------------------------------------------------------------------------------------------------------------------------------------------------------------------------------------------------------------------------------------------------------------------------------------------------------------------------------------------------------------------------------------------------------------------------------------------------------------------------------------|
| 120 Milk Coconut<br>Clusters        | About 3<br>Pieces                           | 32g                       | 180 | 110                            | 12      | 8   | 0                          | 5                   | 25             | 17                   | 1                                 | 15                     |                | milk chocolate (sugar, cocoa butter, milk, chocolate liquor, soy lecithin - an emulsifier, vanilla),<br>coconut flakes (coconut, sugar, dextrose, salt, sodium metabisulfite), dark chocolate (sugar,<br>chocolate liquor processed with alkali, cocoa butter, milk fat, soy lecithin - an emulsifier,<br>vanilla). CONTAINS: COCONUT, MILK, SOY. MAY CONTAIN TRACES OF: PEANUT, TREE<br>NUTS, EGG AND WHEAT.                                                                                                                                                                                                                                                                                                                                           |
| 125 Dark Coconut<br>Clusters        | About 3<br>Pieces                           | 32g                       | 170 | 110                            | 12      | 8   | 0                          | 0                   | 5              | 17                   | 2                                 | 14                     | 2              | dark chocolate (sugar, chocolate liquor processed with alkali, cocoa butter, milk fat, soy<br>lecithin - an emulsifier, vanilla), toasted coconut (coconut, sugar, dextrose, salt, sodium<br>metabisulfite). CONTAINS: COCONUT, MILK, SOY. MAY CONTAIN TRACES OF: PEANUT,<br>TREE NUTS, EGG AND WHEAT.                                                                                                                                                                                                                                                                                                                                                                                                                                                  |
| 130 Milk Peanut<br>Clusters         | About 3<br>Pieces                           | 27g                       | 150 | 100                            | 11      | 4.5 | 0                          | 5                   | 50             | 12                   | 1                                 | 9                      | 3              | milk chocolate (sugar, cocoa butter, milk, chocolate liquor, soy lecithin - an emulsifier, vanilla),<br>roasted peanuts (peanuts, peanut oil, salt), dark chocolate (sugar, chocolate liquor processed<br>with alkali, cocoa butter, milk fat, soy lecithin - an emulsifier, vanilla). CONTAINS: MILK,<br>PEANUT, SOY. MAY CONTAIN TRACES OF: TREE NUTS, EGG AND WHEAT.                                                                                                                                                                                                                                                                                                                                                                                 |
| 135 Dark Peanut<br>Clusters         | About 3<br>Pieces                           | 27g                       | 140 | 100                            | 11      | 4.5 | 0                          | 0                   | 40             | 12                   | 2                                 | 8                      | 3              | dark chocolate (sugar, chocolate liquor processed with alkali, cocoa butter, milk fat, soy<br>lecithin - an emulsifier, vanilla), roasted peanuts (peanuts, peanut oil, salt). CONTAINS: MILK,<br>PEANUT, SOY. MAY CONTAIN TRACES OF: TREE NUTS, EGG AND WHEAT.                                                                                                                                                                                                                                                                                                                                                                                                                                                                                         |
| 200 Milk Almond Bark                | 1 oz                                        | 28g                       | 160 | 90                             | 10      | 5   | 0                          | 5                   | 30             | 15                   | 1                                 | 13                     | 2              | milk chocolate (sugar, cocoa butter, milk, chocolate liquor, soy lecithin - an emulsifier, vanilla),<br>almond pieces (almonds, cottonseed oil, salt). CONTAINS: ALMOND, MILK, SOY. MAY<br>CONTAIN TRACES OF: PEANUT, TREE NUTS, EGG AND WHEAT.                                                                                                                                                                                                                                                                                                                                                                                                                                                                                                         |
| 225 Dark Pecan Bark                 | 1 oz                                        | 28g                       | 150 | 100                            | 11      | 6   | 0                          | 0                   | 0              | 15                   | 2                                 | 12                     | 1              | dark chocolate (sugar, chocolate liquor processed with alkali, cocoa butter, milk fat, soy<br>lecithin - an emulsifier, vanilla), pecans. CONTAINS: MILK, PECAN, SOY. MAY CONTAIN<br>TRACES OF: PEANUT, TREE NUTS, EGG AND WHEAT.                                                                                                                                                                                                                                                                                                                                                                                                                                                                                                                       |
| 230 Grand Peppermint<br>Square Bulk | 1 Piece                                     | 113g                      | 450 | 190                            | 21      | 12  | 0                          | 5                   | 0              | 72                   | 4                                 | 61                     | 3              | dark chocolate (sugar, chocolate liquor processed with alkali, cocoa butter, milk fat, soy<br>lecithin - an emulsifier, vanilla), fondant (sugar, water, corn syrup), invert sugar, corn syrup<br>solids, albumin, peppermint oil, invertase, vanillin - an artificial flavor. CONTAINS: EGG, MILK,<br>SOY. MAY CONTAIN TRACES OF: PEANUT, TREE NUTS AND WHEAT.                                                                                                                                                                                                                                                                                                                                                                                         |
| 253 Kilwins 72% Dark<br>Almond Bark | 1 oz                                        | 28g                       | 160 | 110                            | 12      | 7   | 0                          | 0                   | 20             | 11                   | 3                                 | 7                      | 3              | bittersweet chocolate (chocolate liquor, sugar, cocoa butter, soy lecithin - an emulsifier, vanilla), almond pieces (almonds, cottonseed oil, salt). CONTAINS: ALMOND, SOY. MAY CONTAIN TRACES OF: PEANUT, TREE NUTS, MILK, EGG AND WHEAT.                                                                                                                                                                                                                                                                                                                                                                                                                                                                                                              |
| 300 Chocolate Bon<br>Bon            | 2 Pieces                                    | 32g                       | 150 | 50                             | 6       | 3.5 | 0                          | 0                   | 20             | 25                   | 0                                 | 23                     | 1              | sugar, white chocolate (sugar, cocoa butter, milk, soy lecithin - an emulsifier, salt, vanilla),<br>invert sugar, chocolate liquor processed with alkali, dark chocolate (sugar, chocolate liquor<br>processed with alkali, cocoa butter, milk fat, soy lecithin - an emulsifier, vanilla), corn syrup<br>solids, coconut oil, amerfond fondant (sucrose, invert sugar), albumin, vanillin - an artificial<br>flavor, invertase, salt. CONTAINS: EGG, MILK, SOY. MAY CONTAIN TRACES OF: PEANUT,<br>TREE NUTS AND WHEAT.                                                                                                                                                                                                                                 |
| 315 Strawberry Bon<br>Bon           | 2 Pieces                                    | 32g                       | 140 | 40                             | 4.5     | 3   | 0                          | 5                   | 20             | 25                   | 0                                 | 25                     | 1              | sugar, white chocolate (sugar, cocoa butter, milk, soy lecithin - an emulsifier, salt, vanilla),<br>invert sugar, stawberry puree (strawberries, sugar, water, corn syrup solids, propylene glycol,<br>applesauce [apples, water, corn syrup solids, ascorbic acid], xanthan gum, agar agar, citrus<br>pectin, citric acid, locst bean gum, sodium benzoate and potassium sorbate as preservative,<br>natural and artificial flavoring, FD&C Red #40), amerfond fondant (sucrose, invert sugar), corn<br>syrup solids, cocoa butter, citric acid, albumin, red color (FD&C Red #40, vegetable oil, soy<br>lecithin), invertase, salt, vanillin - an artificial flavor. CONTAINS: EGG, MILK, SOY. MAY<br>CONTAIN TRACES OF: PEANUT, TREE NUTS AND WHEAT. |