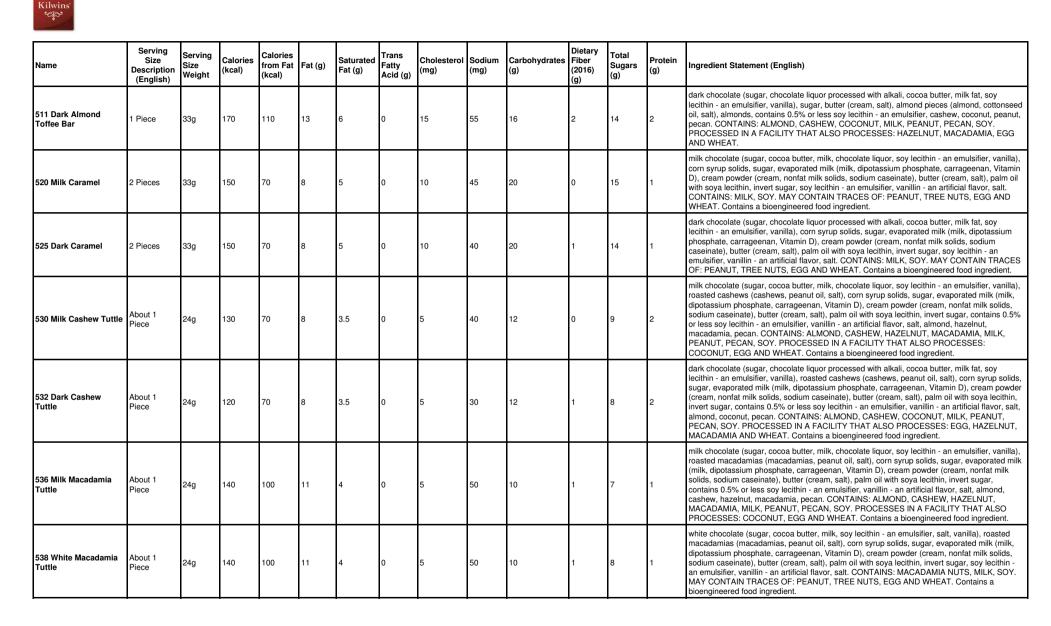

| Name                           | Serving<br>Size<br>Description<br>(English) | Serving<br>Size<br>Weight | Calories<br>(kcal) | Calories<br>from Fat<br>(kcal) | Fat (g) | Saturated<br>Fat (g) | Trans<br>Fatty<br>Acid (g) | Cholesterol<br>(mg) | Sodium<br>(mg) | Carbohydrates<br>(g) | Dietary<br>Fiber<br>(2016)<br>(g) | Total<br>Sugars<br>(g) | Protein<br>(g) | Ingredient Statement (English)                                                                                                                                                                                                                                                                                                                                                                                                                                                                                                                                                                                                                                                                                                                   |
|--------------------------------|---------------------------------------------|---------------------------|--------------------|--------------------------------|---------|----------------------|----------------------------|---------------------|----------------|----------------------|-----------------------------------|------------------------|----------------|--------------------------------------------------------------------------------------------------------------------------------------------------------------------------------------------------------------------------------------------------------------------------------------------------------------------------------------------------------------------------------------------------------------------------------------------------------------------------------------------------------------------------------------------------------------------------------------------------------------------------------------------------------------------------------------------------------------------------------------------------|
| 439 Malt Truffle               | 2 Pieces                                    | 30g                       | 180                | 110                            | 13      | 9                    | 0                          | 5                   | 25             | 15                   | 0                                 | 14                     | 2              | milk chocolate (sugar, cocoa butter, milk, chocolate liquor, soy lecithin - an emulsifier, vanilla),<br>coconut oil, malt powder (extract of malted barley and wheat, sugar, milk, salt, baking soda),<br>cocoa nibs, maple extract (natural flavor, soy lecithin [emulsifier], vegetable oil), sea salt.<br>CONTAINS: MILK, SOY, WHEAT. MAY CONTAIN TRACES OF: PEANUT, TREE NUTS AND<br>EGG.                                                                                                                                                                                                                                                                                                                                                    |
| 450 White Chocolate<br>Pretzel | 4 Pieces                                    | 34g                       | 170                | 80                             | 8       | 5                    | 0                          | 5                   | 105            | 22                   | 0                                 | 14                     | 2              | white chocolate (sugar, cocoa butter, milk, soy lecithin - an emulsifier, salt, vanilla), pretzels<br>(enriched flour [wheat flour, niacin, reduced iron, thiamine mononitrate, riboflavin, folic acid],<br>water, salt, malt [tapioca syrup, malt extract], cane sugar, canola oil, yeast, soda). CONTAINS:<br>MILK, SOY, WHEAT. MAY CONTAIN TRACES OF: PEANUT, TREE NUTS AND EGG.                                                                                                                                                                                                                                                                                                                                                              |
| 455 Milk Chocolate<br>Pretzels | 4 Pieces                                    | 34g                       | 170                | 80                             | 9       | 5                    | 0                          | 5                   | 90             | 21                   | 1                                 | 13                     | 2              | milk chocolate (sugar, cocoa butter, milk, chocolate liquor, soy lecithin - an emulsifier, vanilla),<br>pretzels (enriched flour [wheat flour, niacin, reduced iron, thiamine mononitrate, riboflavin, folic<br>acid], water, salt, malt [tapioca syrup, malt extract], cane sugar, canola oil, yeast, soda).<br>CONTAINS: MILK, SOY, WHEAT. MAY CONTAIN TRACES OF: PEANUT, TREE NUTS AND<br>EGG.                                                                                                                                                                                                                                                                                                                                                |
| 456 Dark Mini Pretzels         | 4 Pieces                                    | 34g                       | 160                | 80                             | 9       | 5                    | 0                          | 0                   | 75             | 21                   | 2                                 | 12                     | 2              | dark chocolate (sugar, chocolate liquor processed with alkali, cocoa butter, milk fat, soy lecithin<br>- an emulsifier, vanilla), pretzels (enriched flour [wheat flour, niacin, reduced iron, thiamine<br>mononitrate, ribolfavin, folic acid], water, salt, malt [tapicca syrup, malt extract], cane sugar,<br>canola oil, yeast, soda). CONTAINS: MILK, SOY, WHEAT. MAY CONTAIN TRACES OF:<br>PEANUT, TREE NUTS AND EGG.                                                                                                                                                                                                                                                                                                                      |
| 500 Milk Pecan Tuttle          | About 1<br>Piece                            | 24g                       | 130                | 90                             | 10      | 4.5                  | 0                          | 5                   | 15             | 11                   | 1                                 | 8                      | 1              | milk chocolate (sugar, cocoa butter, milk, chocolate liquor, soy lecithin - an emulsifier, vanilla),<br>pecans, corn syrup solids, sugar, evaporated milk (milk, dipotassium phosphate, carrageenan,<br>Vitamin D), cream powder (cream, nonfat milk solids, sodium caseinate), butter (cream, salt),<br>palm oil with soya lecithin, invert sugar, contains 0.5% or less soy lecithin - an emulsifier,<br>vanillin - an artificial flavor, salt, almond, cashew, hazelnut, macadamia nut, peanut.<br>CONTAINS: ALMOND, CASHEW, HAZELNUT, MACADAMIA, MILK, PEANUT, PECAN, SOY.<br>PROCESSED IN A FACILITY THAT ALSO PROCESSES: COCONUT, WHEAT AND EGG.<br>CONTAINS A BIOENGINEERED FOOD INGREDIENT. Contains a bioengineered food<br>ingredient. |
| 505 Dark Pecan Tuttle          | About 1<br>Piece                            | 24g                       | 130                | 90                             | 10      | 4.5                  | 0                          | 5                   | 10             | 11                   | 1                                 | 8                      | 1              | dark chocolate (sugar, chocolate liquor processed with alkali, cocoa butter, milk fat, soy lecithin<br>- an emulsifier, vanilla), pecans, corn syrup solids, sugar, evaporated milk (milk, dipotassium<br>phosphate, carrageenan, Vitamin D), cream powder (cream, nonfat milk solids, sodium<br>caseinate), butter (cream, salt), palm oil with soya lecithin, invert sugar, contains 0.5% or less<br>soy lecithin - an emulsifier, vanillin - an artificial flavor, salt, almond, cashew, coconut, peanut.<br>CONTAINS: ALMOND, CASHEW, COCONUT, MILK, PEANUT, PECAN, SOY. PROCESSED<br>IN A FACILITY THAT ALSO PROCESS: EGG, HAZELNUTS, MACADAMIA NUTS, AND<br>WHEAT. Contains a bioengineered food ingredient.                               |
| 508 Almond Toffee<br>Crunch    | 1 oz                                        | 28g                       | 160                | 90                             | 11      | 5                    | 0                          | 15                  | 55             | 14                   | 1                                 | 13                     | 2              | milk chocolate (sugar, cocoa butter, milk, chocolate liquor, soy lecithin - an emulsifier, vanilla),<br>sugar, butter (cream, salt), almond pieces (almond, cottonseed oil, salt), almonds, soy lecithin -<br>an emulsifier. CONTAINS: ALMOND, MILK, SOY. MAY CONTAIN TRACES OF: PEANUT,<br>TREE NUTS, EGG AND WHEAT.                                                                                                                                                                                                                                                                                                                                                                                                                            |
| 509 Almond Toffee<br>Bars      | 1 Piece                                     | 33g                       | 180                | 110                            | 12      | 6                    | 0                          | 15                  | 65             | 16                   | 1                                 | 15                     | 2              | milk chocolate (sugar, cocoa butter, milk, chocolate liquor, soy lecithin - an emulsifier, vanilla),<br>sugar, butter (cream, salt), almond pieces (almond, cottonseed oil, salt), almonds, contains<br>0.5% or less soy lecithin - an emulsifier, cashew, hazelnut, macadamia, peanut, pecan.<br>CONTAINS: ALMOND, CASHEW, HAZELNUT, MACADAMA, MILK, PEANUT, PECAN, SOY.<br>PROCESSED IN A FACILITY THAT ALSO PROCESSES: COCONUT, EGG AND WHEAT.                                                                                                                                                                                                                                                                                                |