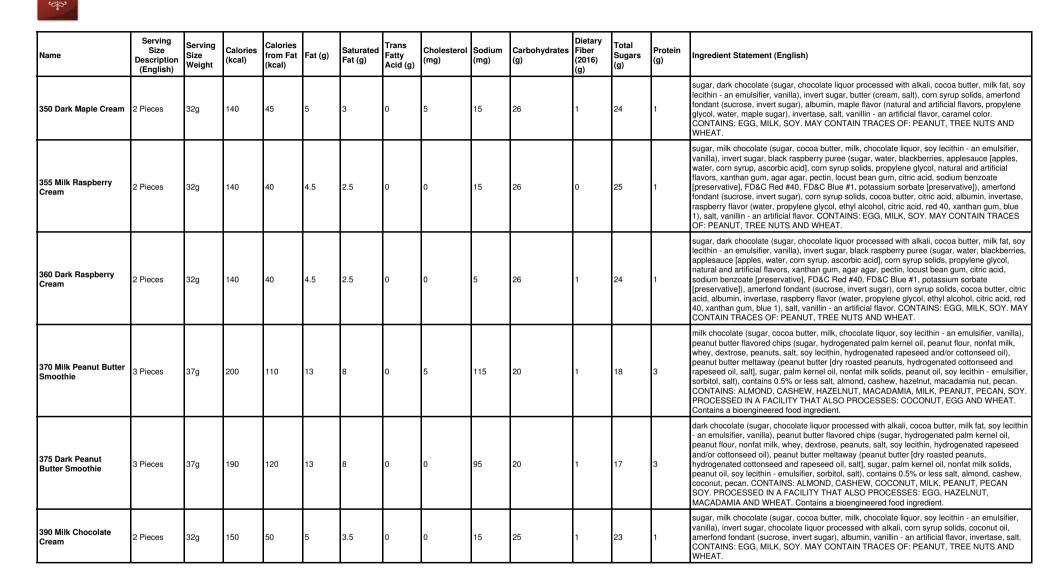

Kilwins

| Name                          | Serving<br>Size<br>Description<br>(English) | Serving<br>Size<br>Weight | Calories<br>(kcal) | Calories<br>from Fat<br>(kcal) | Fat (g) | Saturated<br>Fat (g) | Trans<br>Fatty<br>Acid (g) | Cholesterol<br>(mg) | Sodium<br>(mg) | Carbohydrates<br>(g) | Dietary<br>Fiber<br>(2016)<br>(g) | Total<br>Sugars<br>(g) | Protein<br>(g) | Ingredient Statement (English)                                                                                                                                                                                                                                                                                                                                                                                                                                                                                                                                                                                          |
|-------------------------------|---------------------------------------------|---------------------------|--------------------|--------------------------------|---------|----------------------|----------------------------|---------------------|----------------|----------------------|-----------------------------------|------------------------|----------------|-------------------------------------------------------------------------------------------------------------------------------------------------------------------------------------------------------------------------------------------------------------------------------------------------------------------------------------------------------------------------------------------------------------------------------------------------------------------------------------------------------------------------------------------------------------------------------------------------------------------------|
| 395 Dark Chocolate<br>Cream   | 2 Pieces                                    | 32g                       | 140                | 50                             | 5       | 3.5                  | 0                          | 0                   | 5              | 25                   | 1                                 | 23                     | 1              | sugar, dark chocolate (sugar, chocolate liquor processed with alkali, cocoa butter, milk fat, soy<br>lecithin - an emulsifier, vanilla), invert sugar, chocolate liquor processed with alkali, corn syrup<br>solids, coconut oil, amerfond fondant (sucrose, invert sugar), albumin, vanillin - an artificial<br>flavor, invertase, salt. CONTAINS: EGG, MILK, SOY. MAY CONTAIN TRACES OF: PEANUT,<br>TREE NUTS AND WHEAT.                                                                                                                                                                                              |
| 403 Mocha Truffle             | 2 Pieces                                    | 30g                       | 180                | 120                            | 13      | 9                    | 0                          | 5                   | 15             | 15                   | 1                                 | 13                     | 1              | milk chocolate (sugar, cocoa butter, milk, chocolate liquor, soy lecithin - an emulsifier, vanilla),<br>dark chocolate (sugar, chocolate liquor processed with alkali, cocoa butter, milk fat, soy<br>lecithin - an emulsifier, vanilla), coconut oil, espresso beans, cappuccino extract (natural<br>flavor, soy lecithin [emulsifier]). CONTAINS: MILK, SOY. MAY CONTAIN TRACES OF:<br>PEANUT, TREE NUTS, EGG AND WHEAT.                                                                                                                                                                                              |
| 407 Almond Truffle            | 2 Pieces                                    | 30g                       | 180                | 120                            | 13      | 9                    | 0                          | 5                   | 10             | 14                   | 1                                 | 13                     | 1              | milk chocolate (sugar, cocca butter, milk, chocolate liquor, soy lecithin - an emulsifier, vanilla),<br>dark chocolate (sugar, chocolate liquor processed with alkali, cocca butter, milk fat, soy<br>lecithin - an emulsifier, vanilla), coconut oil, roasted almonds (almonds, peanut oil, salt),<br>contains 0.5% or less amaretto extract, almond extract (vegetable oil, natural and artificial<br>flavor, soy lecithin [emulsifier]), cashew, coconut, pecan. CONTAINS: ALMOND, CASHEW,<br>COCONUT, MILK, PEANUT, PECAN, SOY. PROCESSED IN A FACILITY THAT ALSO<br>PROCESSES: EGG, HAZELNUT, MACADAMIA AND WHEAT. |
| 413 Hazelnut Truffle          | 2 Pieces                                    | 30g                       | 180                | 120                            | 13      | 8                    | 0                          | 5                   | 25             | 14                   | 1                                 | 13                     | 2              | milk chocolate (sugar, cocoa butter, milk, chocolate liquor, soy lecithin - an emulsifier, vanilla),<br>coconut oil, roasted hazelnuts (hazelnuts, cottonseed oil), soy lecithin - an emulsifier, contains<br>0.5% or less praline extract (natural flavor, caramel color, propylene glycol), sea salt, almond,<br>cashew, macadamia, peanut, pecan. CONTAINS: ALMOND, CASHEW, HAZELNUT,<br>MACADAMIA, MILK, PEANUT, PECAN, SOY. PROCESSED IN A FACILITY THAT ALSO<br>PROCESSES: EGG, COCONUT AND WHEAT.                                                                                                                |
| 419 Irish Cream Truffle       | 2 Pieces                                    | 30g                       | 180                | 120                            | 13      | 9                    | 0                          | 5                   | 15             | 15                   | 1                                 | 13                     | 1              | milk chocolate (sugar, cocoa butter, milk, chocolate liquor, soy lecithin - an emulsifier, vanilla),<br>coconut oil, dark chocolate (sugar, chocolate liquor processed with alkali, cocoa butter, milk<br>fat, soy lecithin - an emulsifier, vanilla), white chocolate (sugar, cocoa butter, comik, soy lecithin<br>- an emulsifier, salt, vanilla), Irish cream extract (natural flavor, vegetable oil). CONTAINS:<br>MILK, SOY. MAY CONTAIN TRACES OF: PEANUT, TREE NUTS, EGG AND WHEAT.                                                                                                                              |
| 421 Raspberry Truffle         | 2 Pieces                                    | 30g                       | 170                | 110                            | 13      | 9                    | 0                          | 5                   | 20             | 15                   | 1                                 | 14                     | 1              | white chocolate (sugar, cocoa butter, milk, soy lecithin - an emulsifier, salt, vanilla), dark<br>chocolate (sugar, chocolate liquor processed with alkali, cocoa butter, milk fat, soy lecithin - an<br>emulsifier, vanilla), coconut oil, raspberry, cocoa butter, raspberry extract (natural flavor, soy<br>lecithin [emulsifier]). CONTAINS: MILK, SOY. MAY CONTAIN TRACES OF: PEANUT, TREE<br>NUTS, EGG AND WHEAT.                                                                                                                                                                                                 |
| 424 Champagne<br>Truffle      | 2 Pieces                                    | 30g                       | 180                | 120                            | 13      | 9                    | 0                          | 5                   | 25             | 15                   | 0                                 | 14                     | 1              | white chocolate (sugar, cocoa butter, milk, soy lecithin - an emulsifier, salt, vanilla), milk<br>chocolate (sugar, cocoa butter, milk, chocolate liquor, soy lecithin - an emulsifier, vanilla),<br>coconut oil, cocoa butter, champagne extract (natural flavor, soy lecithin [emulsifier]).<br>CONTAINS: MILK, SOY. MAY CONTAIN TRACES OF: PEANUT, TREE NUTS, EGG AND<br>WHEAT.                                                                                                                                                                                                                                      |
| 431 Dark Chocolate<br>Truffle | 2 Pieces                                    | 30g                       | 170                | 120                            | 13      | 9                    | 0                          | 5                   | 5              | 15                   | 1                                 | 12                     | 1              | dark chocolate (sugar, chocolate liquor processed with alkali, cocoa butter, milk fat, soy<br>lecithin - an emulsifier, vanilla), milk chocolate (sugar, cocoa butter, milk, chocolate liquor, soy<br>lecithin - an emulsifier, vanilla), coconut oil, vanilla, natural flavor. CONTAINS: MILK, SOY.<br>MAY CONTAIN TRACES OF: PEANUT, TREE NUTS, EGG AND WHEAT.                                                                                                                                                                                                                                                        |
| 436 Peppermint Truffle        | 2 Pieces                                    | 30g                       | 170                | 120                            | 13      | 9                    | 0                          | 5                   | 20             | 15                   | 1                                 | 14                     | 1              | white chocolate (sugar, cocoa butter, milk, soy lecithin - an emulsifier, salt, vanilla), dark<br>chocolate (sugar, chocolate liquor processed with alkali, cocoa butter, milk fat, soy lecithin - an<br>emulsifier, vanilla), coconut oil, cocoa butter, peppermint oil. CONTAINS: MILK, SOY. MAY<br>CONTAIN TRACES OF: PEANUT, TREE NUTS, EGG AND WHEAT.                                                                                                                                                                                                                                                              |