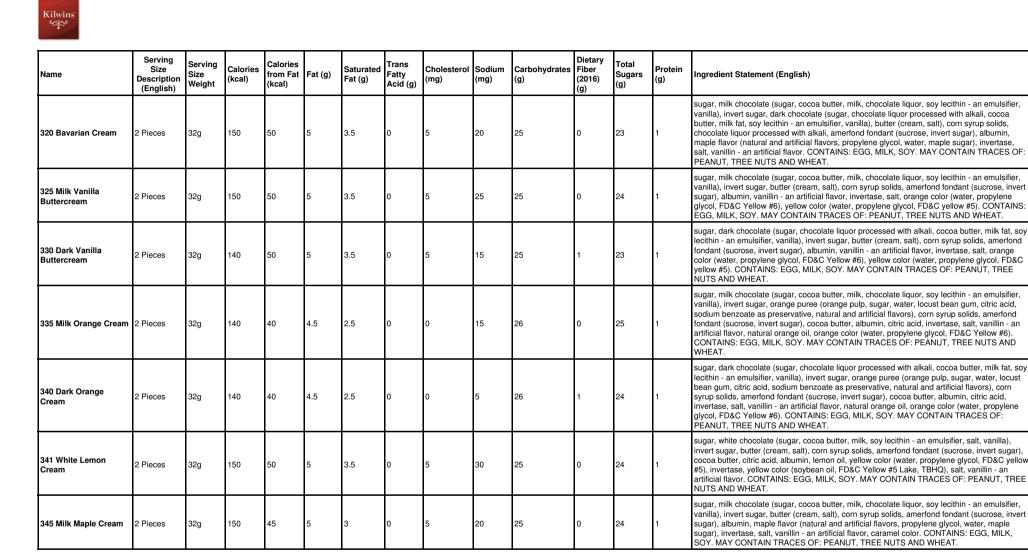

| Name                                | Serving<br>Size<br>Description<br>(English) | Serving<br>Size<br>Weight | Calories<br>(kcal) | Calories<br>from Fat<br>(kcal) | Fat (g) |     | Trans<br>Fatty<br>Acid (g) | Cholesterol<br>(mg) | Sodium<br>(mg) | Carbohydrates<br>(g) | Dietary<br>Fiber<br>(2016)<br>(g) | Total<br>Sugars<br>(g) | Protein<br>(g) | Ingredient Statement (English)                                                                                                                                                                                                                                                                                                                                                                                                                                                                                                                                                                                                                                                                                                                         |
|-------------------------------------|---------------------------------------------|---------------------------|--------------------|--------------------------------|---------|-----|----------------------------|---------------------|----------------|----------------------|-----------------------------------|------------------------|----------------|--------------------------------------------------------------------------------------------------------------------------------------------------------------------------------------------------------------------------------------------------------------------------------------------------------------------------------------------------------------------------------------------------------------------------------------------------------------------------------------------------------------------------------------------------------------------------------------------------------------------------------------------------------------------------------------------------------------------------------------------------------|
| 120 Milk Coconut<br>Clusters        | About 3<br>Pieces                           | 32g                       | 180                | 110                            | 12      | 8   | 0                          | 5                   | 25             | 17                   | 1                                 | 15                     |                | milk chocolate (sugar, cocoa butter, milk, chocolate liquor, soy lecithin - an emulsifier, vanilla),<br>coconut flakes (coconut, sugar, dextrose, salt, sodium metabisulfite), dark chocolate (sugar,<br>chocolate liquor processed with alkali, cocoa butter, milk fat, soy lecithin - an emulsifier,<br>vanilla). CONTAINS: COCONUT, MILK, SOY. MAY CONTAIN TRACES OF: PEANUT, TREE<br>NUTS, EGG AND WHEAT.                                                                                                                                                                                                                                                                                                                                          |
| 125 Dark Coconut<br>Clusters        | About 3<br>Pieces                           | 32g                       | 170                | 110                            | 12      | 8   | 0                          | 0                   | 5              | 17                   | 2                                 | 14                     | 2              | dark chocolate (sugar, chocolate liquor processed with alkali, cocoa butter, milk fat, soy<br>lecithin - an emulsifier, vanilla), toasted coconut (coconut, sugar, dextrose, salt, sodium<br>metabisulfite). CONTAINS: COCONUT, MILK, SOY. MAY CONTAIN TRACES OF: PEANUT,<br>TREE NUTS, EGG AND WHEAT.                                                                                                                                                                                                                                                                                                                                                                                                                                                 |
| 130 Milk Peanut<br>Clusters         | About 3<br>Pieces                           | 27g                       | 150                | 100                            | 11      | 4.5 | 0                          | 5                   | 50             | 12                   | 1                                 | 9                      | 3              | milk chocolate (sugar, cocoa butter, milk, chocolate liquor, soy lecithin - an emulsifier, vanilla),<br>roasted peanuts (peanuts, peanut oil, salt), dark chocolate (sugar, chocolate liquor processed<br>with alkali, cocoa butter, milk fat, soy lecithin - an emulsifier, vanilla). CONTAINS: MILK,<br>PEANUT, SOY. MAY CONTAIN TRACES OF: TREE NUTS, EGG AND WHEAT.                                                                                                                                                                                                                                                                                                                                                                                |
| 135 Dark Peanut<br>Clusters         | About 3<br>Pieces                           | 27g                       | 140                | 100                            | 11      | 4.5 | 0                          | 0                   | 40             | 12                   | 2                                 | 8                      | 3              | dark chocolate (sugar, chocolate liquor processed with alkali, cocoa butter, milk fat, soy<br>lecithin - an emulsifier, vanilla), roasted peanuts (peanuts, peanut oil, salt). CONTAINS: MILK,<br>PEANUT, SOY. MAY CONTAIN TRACES OF: TREE NUTS, EGG AND WHEAT.                                                                                                                                                                                                                                                                                                                                                                                                                                                                                        |
| 205 White Almond<br>Bark            | 1 oz                                        | 28g                       | 160                | 90                             | 10      | 5   | 0                          | 5                   | 45             | 15                   | 0                                 | 14                     | 2              | white chocolate (sugar, cocoa butter, milk, soy lecithin - an emulsifier, salt, vanilla), almond<br>pieces (almonds, cottonseed oil, salt). CONTAINS: ALMOND, MILK, SOY. MAY CONTAIN<br>TRACES OF: PEANUT, TREE NUTS, EGG AND WHEAT.                                                                                                                                                                                                                                                                                                                                                                                                                                                                                                                   |
| 225 Dark Pecan Bark                 | 1 oz                                        | 28g                       | 150                | 100                            | 11      | 6   | 0                          | 0                   | 0              | 15                   | 2                                 | 12                     | 1              | dark chocolate (sugar, chocolate liquor processed with alkali, cocoa butter, milk fat, soy<br>lecithin - an emulsifier, vanilla), pecans. CONTAINS: MILK, PECAN, SOY. MAY CONTAIN<br>TRACES OF: PEANUT, TREE NUTS, EGG AND WHEAT.                                                                                                                                                                                                                                                                                                                                                                                                                                                                                                                      |
| 230 Grand Peppermint<br>Square Bulk | 1 Piece                                     | 113g                      | 450                | 190                            | 21      | 12  | 0                          | 5                   | 0              | 72                   | 4                                 | 61                     | 3              | dark chocolate (sugar, chocolate liquor processed with alkali, cocoa butter, milk fat, soy<br>lecithin - an emulsifier, vanilla), fondant (sugar, water, corn syrup), invert sugar, corn syrup<br>solids, albumin, peppermint oil, invertase, vanillin - an artificial flavor. CONTAINS: EGG, MILK,<br>SOY. MAY CONTAIN TRACES OF: PEANUT, TREE NUTS AND WHEAT.                                                                                                                                                                                                                                                                                                                                                                                        |
| 253 Kilwins 72% Dark<br>Almond Bark | 1 oz                                        | 28g                       | 160                | 110                            | 12      | 7   | 0                          | 0                   | 20             | 11                   | 3                                 | 7                      | 3              | bittersweet chocolate (chocolate liquor, sugar, cocoa butter, soy lecithin - an emulsifier, vanilla), almond pieces (almonds, cottonseed oil, salt). CONTAINS: ALMOND, SOY. MAY CONTAIN TRACES OF: PEANUT, TREE NUTS, MILK, EGG AND WHEAT.                                                                                                                                                                                                                                                                                                                                                                                                                                                                                                             |
| 300 Chocolate Bon<br>Bon            | 2 Pieces                                    | 32g                       | 150                | 50                             | 6       | 3.5 | 0                          | 0                   | 20             | 25                   | 0                                 | 23                     | 1              | sugar, white chocolate (sugar, cocoa butter, milk, soy lecithin - an emulsifier, salt, vanilla),<br>invert sugar, chocolate liquor processed with alkali, dark chocolate (sugar, chocolate liquor<br>processed with alkali, cocoa butter, milk fat, soy lecithin - an emulsifier, vanilla), corn syrup<br>solids, coconut oil, amerfond fondant (sucrose, invert sugar), albumin, vanillin - an artificial<br>flavor, invertase, salt. CONTAINS: EGG, MILK, SOY. MAY CONTAIN TRACES OF: PEANUT,<br>TREE NUTS AND WHEAT.                                                                                                                                                                                                                                |
| 315 Strawberry Bon<br>Bon           | 2 Pieces                                    | 32g                       | 140                | 40                             | 4.5     | 3   | 0                          | 5                   | 20             | 25                   | 0                                 | 25                     | 1              | sugar, white chocolate (sugar, cocoa butter, milk, soy lecithin - an emulsifier, salt, vanilla),<br>invert sugar, stawberry puree (strawberries, sugar, water, corn syrup solids, propylene glycol,<br>applesauce [apples, water, corn syrup solids, ascorbic acid], xanthan gum, agar agar, citrus<br>pectin, citric acid, locst bean gum, sodium benzoate and potassium sorbate as preservative,<br>natural and artificial flavoring, FD&C Red #40), amerfond fondant (sucrose, invert sugar), corn<br>syrup solids, cocoa butter, citric acid, albumin, red color (FD&C Red #40, vegetable oil, soy<br>lecithin), invertase, salt, vanilin - an artificial flavor. CONTAINS: EGG, MILK, SOY. MAY<br>CONTAIN TRACES OF: PEANUT, TREE NUTS AND WHEAT. |