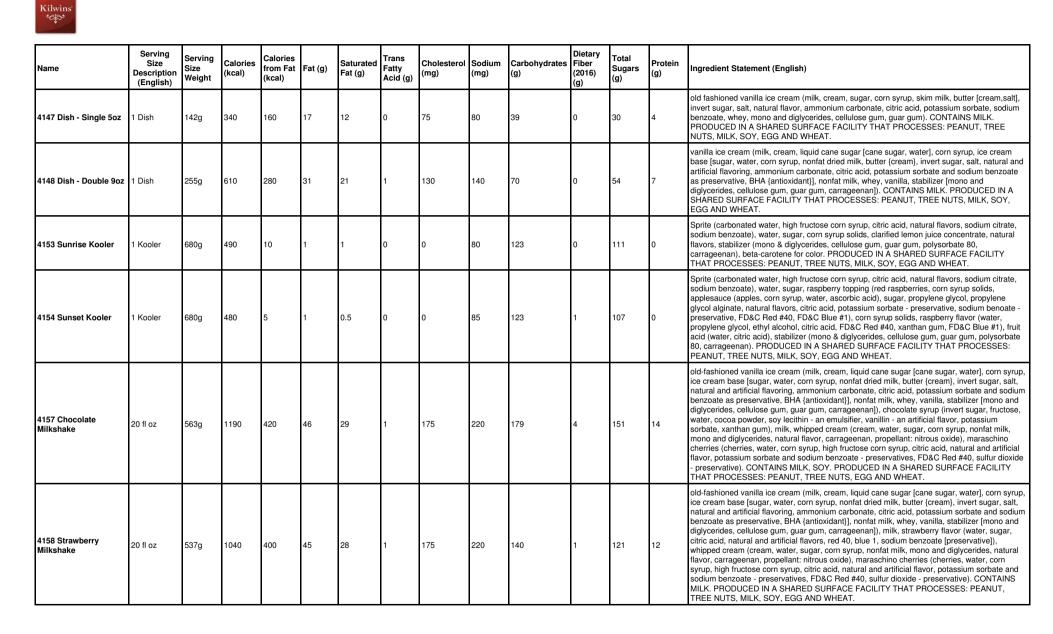

| Name                                | Serving<br>Size<br>Description<br>(English) | Serving<br>Size<br>Weight | Calories<br>(kcal) | Calories<br>from Fat<br>(kcal) | Fat (g) |     | Trans<br>Fatty<br>Acid (g) | Cholesterol<br>(mg) | Sodium<br>(mg) | Carbohydrates<br>(g) | Dietary<br>Fiber<br>(2016)<br>(g) | Total<br>Sugars<br>(g) | Protein<br>(g) | Ingredient Statement (English)                                                                                                                                                                                                                                                                                                                                                                                                                                                                                                                                                                                                                                                                                                                         |
|-------------------------------------|---------------------------------------------|---------------------------|--------------------|--------------------------------|---------|-----|----------------------------|---------------------|----------------|----------------------|-----------------------------------|------------------------|----------------|--------------------------------------------------------------------------------------------------------------------------------------------------------------------------------------------------------------------------------------------------------------------------------------------------------------------------------------------------------------------------------------------------------------------------------------------------------------------------------------------------------------------------------------------------------------------------------------------------------------------------------------------------------------------------------------------------------------------------------------------------------|
| 120 Milk Coconut<br>Clusters        | About 3<br>Pieces                           | 32g                       | 180                | 110                            | 12      | 8   | 0                          | 5                   | 25             | 17                   | 1                                 | 15                     |                | milk chocolate (sugar, cocoa butter, milk, chocolate liquor, soy lecithin - an emulsifier, vanilla),<br>coconut flakes (coconut, sugar, dextrose, salt, sodium metabisulfite), dark chocolate (sugar,<br>chocolate liquor processed with alkali, cocoa butter, milk fat, soy lecithin - an emulsifier,<br>vanilla). CONTAINS: COCONUT, MILK, SOY. MAY CONTAIN TRACES OF: PEANUT, TREE<br>NUTS, EGG AND WHEAT.                                                                                                                                                                                                                                                                                                                                          |
| 125 Dark Coconut<br>Clusters        | About 3<br>Pieces                           | 32g                       | 170                | 110                            | 12      | 8   | 0                          | 0                   | 5              | 17                   | 2                                 | 14                     | 2              | dark chocolate (sugar, chocolate liquor processed with alkali, cocoa butter, milk fat, soy<br>lecithin - an emulsifier, vanilla), toasted coconut (coconut, sugar, dextrose, salt, sodium<br>metabisulfite). CONTAINS: COCONUT, MILK, SOY. MAY CONTAIN TRACES OF: PEANUT,<br>TREE NUTS, EGG AND WHEAT.                                                                                                                                                                                                                                                                                                                                                                                                                                                 |
| 130 Milk Peanut<br>Clusters         | About 3<br>Pieces                           | 27g                       | 150                | 100                            | 11      | 4.5 | 0                          | 5                   | 50             | 12                   | 1                                 | 9                      | 3              | milk chocolate (sugar, cocoa butter, milk, chocolate liquor, soy lecithin - an emulsifier, vanilla),<br>roasted peanuts (peanuts, peanut oil, salt), dark chocolate (sugar, chocolate liquor processed<br>with alkali, cocoa butter, milk fat, soy lecithin - an emulsifier, vanilla). CONTAINS: MILK,<br>PEANUT, SOY. MAY CONTAIN TRACES OF: TREE NUTS, EGG AND WHEAT.                                                                                                                                                                                                                                                                                                                                                                                |
| 135 Dark Peanut<br>Clusters         | About 3<br>Pieces                           | 27g                       | 140                | 100                            | 11      | 4.5 | 0                          | 0                   | 40             | 12                   | 2                                 | 8                      | 3              | dark chocolate (sugar, chocolate liquor processed with alkali, cocoa butter, milk fat, soy<br>lecithin - an emulsifier, vanilla), roasted peanuts (peanuts, peanut oil, salt). CONTAINS: MILK,<br>PEANUT, SOY. MAY CONTAIN TRACES OF: TREE NUTS, EGG AND WHEAT.                                                                                                                                                                                                                                                                                                                                                                                                                                                                                        |
| 205 White Almond<br>Bark            | 1 oz                                        | 28g                       | 160                | 90                             | 10      | 5   | 0                          | 5                   | 45             | 15                   | 0                                 | 14                     | 2              | white chocolate (sugar, cocoa butter, milk, soy lecithin - an emulsifier, salt, vanilla), almond<br>pieces (almonds, cottonseed oil, salt). CONTAINS: ALMOND, MILK, SOY. MAY CONTAIN<br>TRACES OF: PEANUT, TREE NUTS, EGG AND WHEAT.                                                                                                                                                                                                                                                                                                                                                                                                                                                                                                                   |
| 225 Dark Pecan Bark                 | 1 oz                                        | 28g                       | 150                | 100                            | 11      | 6   | 0                          | 0                   | 0              | 15                   | 2                                 | 12                     | 1              | dark chocolate (sugar, chocolate liquor processed with alkali, cocoa butter, milk fat, soy<br>lecithin - an emulsifier, vanilla), pecans. CONTAINS: MILK, PECAN, SOY. MAY CONTAIN<br>TRACES OF: PEANUT, TREE NUTS, EGG AND WHEAT.                                                                                                                                                                                                                                                                                                                                                                                                                                                                                                                      |
| 230 Grand Peppermint<br>Square Bulk | 1 Piece                                     | 113g                      | 450                | 190                            | 21      | 12  | 0                          | 5                   | 0              | 72                   | 4                                 | 61                     | 3              | dark chocolate (sugar, chocolate liquor processed with alkali, cocoa butter, milk fat, soy<br>lecithin - an emulsifier, vanilla), fondant (sugar, water, corn syrup), invert sugar, corn syrup<br>solids, albumin, peppermint oil, invertase, vanillin - an artificial flavor. CONTAINS: EGG, MILK,<br>SOY. MAY CONTAIN TRACES OF: PEANUT, TREE NUTS AND WHEAT.                                                                                                                                                                                                                                                                                                                                                                                        |
| 253 Kilwins 72% Dark<br>Almond Bark | 1 oz                                        | 28g                       | 160                | 110                            | 12      | 7   | 0                          | 0                   | 20             | 11                   | 3                                 | 7                      | 3              | bittersweet chocolate (chocolate liquor, sugar, cocoa butter, soy lecithin - an emulsifier, vanilla), almond pieces (almonds, cottonseed oil, salt). CONTAINS: ALMOND, SOY. MAY CONTAIN TRACES OF: PEANUT, TREE NUTS, MILK, EGG AND WHEAT.                                                                                                                                                                                                                                                                                                                                                                                                                                                                                                             |
| 300 Chocolate Bon<br>Bon            | 2 Pieces                                    | 32g                       | 150                | 50                             | 6       | 3.5 | 0                          | 0                   | 20             | 25                   | 0                                 | 23                     | 1              | sugar, white chocolate (sugar, cocoa butter, milk, soy lecithin - an emulsifier, salt, vanilla),<br>invert sugar, chocolate liquor processed with alkali, dark chocolate (sugar, chocolate liquor<br>processed with alkali, cocoa butter, milk fat, soy lecithin - an emulsifier, vanilla), corn syrup<br>solids, coconut oil, amerfond fondant (sucrose, invert sugar), albumin, vanillin - an artificial<br>flavor, invertase, salt. CONTAINS: EGG, MILK, SOY. MAY CONTAIN TRACES OF: PEANUT,<br>TREE NUTS AND WHEAT.                                                                                                                                                                                                                                |
| 315 Strawberry Bon<br>Bon           | 2 Pieces                                    | 32g                       | 140                | 40                             | 4.5     | 3   | 0                          | 5                   | 20             | 25                   | 0                                 | 25                     | 1              | sugar, white chocolate (sugar, cocoa butter, milk, soy lecithin - an emulsifier, salt, vanilla),<br>invert sugar, stawberry puree (strawberries, sugar, water, corn syrup solids, propylene glycol,<br>applesauce [apples, water, corn syrup solids, ascorbic acid], xanthan gum, agar agar, citrus<br>pectin, citric acid, locst bean gum, sodium benzoate and potassium sorbate as preservative,<br>natural and artificial flavoring, FD&C Red #40), amerfond fondant (sucrose, invert sugar), corn<br>syrup solids, cocoa butter, citric acid, albumin, red color (FD&C Red #40, vegetable oil, soy<br>lecithin), invertase, salt, vanilin - an artificial flavor. CONTAINS: EGG, MILK, SOY. MAY<br>CONTAIN TRACES OF: PEANUT, TREE NUTS AND WHEAT. |