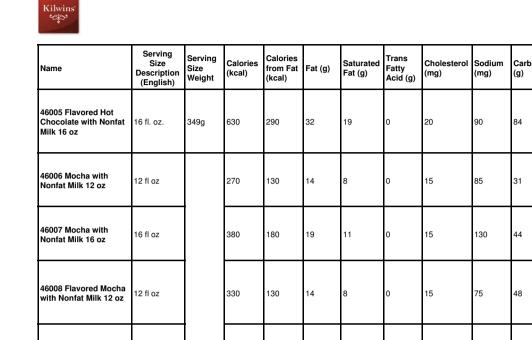

| Name                                | Serving<br>Size<br>Description<br>(English) | Serving<br>Size<br>Weight | Calories<br>(kcal) | Calories<br>from Fat<br>(kcal) | Fat (g) |     | Trans<br>Fatty<br>Acid (g) | Cholesterol<br>(mg) | Sodium<br>(mg) | Carbohydrates<br>(g) | Dietary<br>Fiber<br>(2016)<br>(g) | Total<br>Sugars<br>(g) | Protein<br>(g) | Ingredient Statement (English)                                                                                                                                                                                                                                                                                                                                                                                                                                                                                                                                                                                                                                                                                                                         |
|-------------------------------------|---------------------------------------------|---------------------------|--------------------|--------------------------------|---------|-----|----------------------------|---------------------|----------------|----------------------|-----------------------------------|------------------------|----------------|--------------------------------------------------------------------------------------------------------------------------------------------------------------------------------------------------------------------------------------------------------------------------------------------------------------------------------------------------------------------------------------------------------------------------------------------------------------------------------------------------------------------------------------------------------------------------------------------------------------------------------------------------------------------------------------------------------------------------------------------------------|
| 120 Milk Coconut<br>Clusters        | About 3<br>Pieces                           | 32g                       | 180                | 110                            | 12      | 8   | 0                          | 5                   | 25             | 17                   | 1                                 | 15                     |                | milk chocolate (sugar, cocoa butter, milk, chocolate liquor, soy lecithin - an emulsifier, vanilla),<br>coconut flakes (coconut, sugar, dextrose, salt, sodium metabisulfite), dark chocolate (sugar,<br>chocolate liquor processed with alkali, cocoa butter, milk fat, soy lecithin - an emulsifier,<br>vanilla). CONTAINS: COCONUT, MILK, SOY. MAY CONTAIN TRACES OF: PEANUT, TREE<br>NUTS, EGG AND WHEAT.                                                                                                                                                                                                                                                                                                                                          |
| 125 Dark Coconut<br>Clusters        | About 3<br>Pieces                           | 32g                       | 170                | 110                            | 12      | 8   | 0                          | 0                   | 5              | 17                   | 2                                 | 14                     | 2              | dark chocolate (sugar, chocolate liquor processed with alkali, cocoa butter, milk fat, soy<br>lecithin - an emulsifier, vanilla), toasted coconut (coconut, sugar, dextrose, salt, sodium<br>metabisulfite). CONTAINS: COCONUT, MILK, SOY. MAY CONTAIN TRACES OF: PEANUT,<br>TREE NUTS, EGG AND WHEAT.                                                                                                                                                                                                                                                                                                                                                                                                                                                 |
| 130 Milk Peanut<br>Clusters         | About 3<br>Pieces                           | 27g                       | 150                | 100                            | 11      | 4.5 | 0                          | 5                   | 50             | 12                   | 1                                 | 9                      | 3              | milk chocolate (sugar, cocoa butter, milk, chocolate liquor, soy lecithin - an emulsifier, vanilla),<br>roasted peanuts (peanuts, peanut oil, salt), dark chocolate (sugar, chocolate liquor processed<br>with alkali, cocoa butter, milk fat, soy lecithin - an emulsifier, vanilla). CONTAINS: MILK,<br>PEANUT, SOY. MAY CONTAIN TRACES OF: TREE NUTS, EGG AND WHEAT.                                                                                                                                                                                                                                                                                                                                                                                |
| 135 Dark Peanut<br>Clusters         | About 3<br>Pieces                           | 27g                       | 140                | 100                            | 11      | 4.5 | 0                          | 0                   | 40             | 12                   | 2                                 | 8                      | 3              | dark chocolate (sugar, chocolate liquor processed with alkali, cocoa butter, milk fat, soy<br>lecithin - an emulsifier, vanilla), roasted peanuts (peanuts, peanut oil, salt). CONTAINS: MILK,<br>PEANUT, SOY. MAY CONTAIN TRACES OF: TREE NUTS, EGG AND WHEAT.                                                                                                                                                                                                                                                                                                                                                                                                                                                                                        |
| 205 White Almond<br>Bark            | 1 oz                                        | 28g                       | 160                | 90                             | 10      | 5   | 0                          | 5                   | 45             | 15                   | 0                                 | 14                     | 2              | white chocolate (sugar, cocoa butter, milk, soy lecithin - an emulsifier, salt, vanilla), almond<br>pieces (almonds, cottonseed oil, salt). CONTAINS: ALMOND, MILK, SOY. MAY CONTAIN<br>TRACES OF: PEANUT, TREE NUTS, EGG AND WHEAT.                                                                                                                                                                                                                                                                                                                                                                                                                                                                                                                   |
| 225 Dark Pecan Bark                 | 1 oz                                        | 28g                       | 150                | 100                            | 11      | 6   | 0                          | 0                   | 0              | 15                   | 2                                 | 12                     | 1              | dark chocolate (sugar, chocolate liquor processed with alkali, cocoa butter, milk fat, soy<br>lecithin - an emulsifier, vanilla), pecans. CONTAINS: MILK, PECAN, SOY. MAY CONTAIN<br>TRACES OF: PEANUT, TREE NUTS, EGG AND WHEAT.                                                                                                                                                                                                                                                                                                                                                                                                                                                                                                                      |
| 230 Grand Peppermint<br>Square Bulk | 1 Piece                                     | 113g                      | 450                | 190                            | 21      | 12  | 0                          | 5                   | 0              | 72                   | 4                                 | 61                     | 3              | dark chocolate (sugar, chocolate liquor processed with alkali, cocoa butter, milk fat, soy<br>lecithin - an emulsifier, vanilla), fondant (sugar, water, corn syrup), invert sugar, corn syrup<br>solids, albumin, peppermint oil, invertase, vanillin - an artificial flavor. CONTAINS: EGG, MILK,<br>SOY. MAY CONTAIN TRACES OF: PEANUT, TREE NUTS AND WHEAT.                                                                                                                                                                                                                                                                                                                                                                                        |
| 253 Kilwins 72% Dark<br>Almond Bark | 1 oz                                        | 28g                       | 160                | 110                            | 12      | 7   | 0                          | 0                   | 20             | 11                   | 3                                 | 7                      | 3              | bittersweet chocolate (chocolate liquor, sugar, cocoa butter, soy lecithin - an emulsifier, vanilla), almond pieces (almonds, cottonseed oil, salt). CONTAINS: ALMOND, SOY. MAY CONTAIN TRACES OF: PEANUT, TREE NUTS, MILK, EGG AND WHEAT.                                                                                                                                                                                                                                                                                                                                                                                                                                                                                                             |
| 300 Chocolate Bon<br>Bon            | 2 Pieces                                    | 32g                       | 150                | 50                             | 6       | 3.5 | 0                          | 0                   | 20             | 25                   | 0                                 | 23                     | 1              | sugar, white chocolate (sugar, cocoa butter, milk, soy lecithin - an emulsifier, salt, vanilla),<br>invert sugar, chocolate liquor processed with alkali, dark chocolate (sugar, chocolate liquor<br>processed with alkali, cocoa butter, milk fat, soy lecithin - an emulsifier, vanilla), corn syrup<br>solids, coconut oil, amerfond fondant (sucrose, invert sugar), albumin, vanillin - an artificial<br>flavor, invertase, salt. CONTAINS: EGG, MILK, SOY. MAY CONTAIN TRACES OF: PEANUT,<br>TREE NUTS AND WHEAT.                                                                                                                                                                                                                                |
| 315 Strawberry Bon<br>Bon           | 2 Pieces                                    | 32g                       | 140                | 40                             | 4.5     | 3   | 0                          | 5                   | 20             | 25                   | 0                                 | 25                     | 1              | sugar, white chocolate (sugar, cocoa butter, milk, soy lecithin - an emulsifier, salt, vanilla),<br>invert sugar, stawberry puree (strawberries, sugar, water, corn syrup solids, propylene glycol,<br>applesauce [apples, water, corn syrup solids, ascorbic acid], xanthan gum, agar agar, citrus<br>pectin, citric acid, locst bean gum, sodium benzoate and potassium sorbate as preservative,<br>natural and artificial flavoring, FD&C Red #40), amerfond fondant (sucrose, invert sugar), corn<br>syrup solids, cocoa butter, citric acid, albumin, red color (FD&C Red #40, vegetable oil, soy<br>lecithin), invertase, salt, vanilin - an artificial flavor. CONTAINS: EGG, MILK, SOY. MAY<br>CONTAIN TRACES OF: PEANUT, TREE NUTS AND WHEAT. |