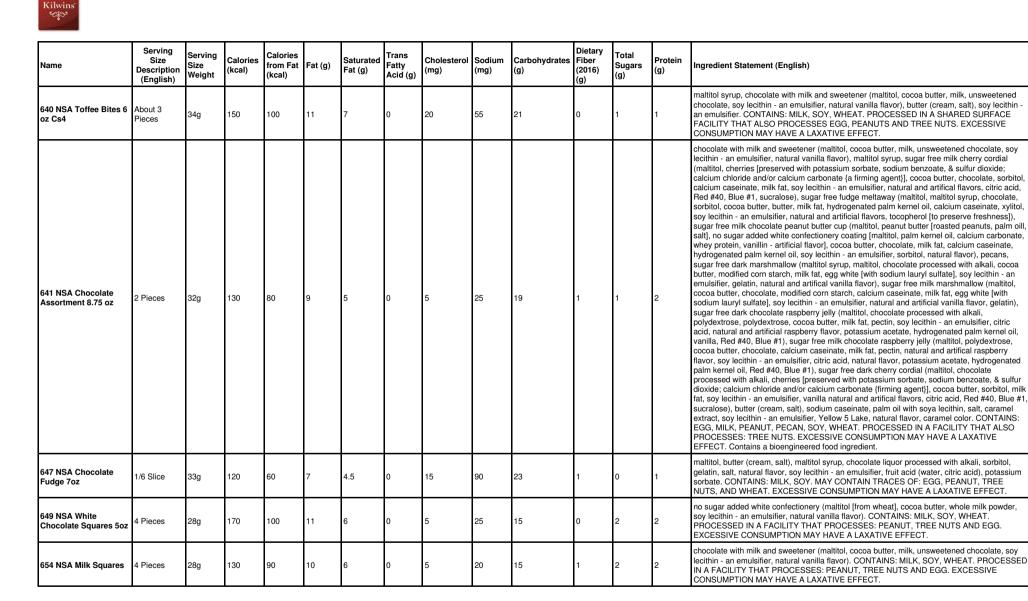

rtur acid, locst beang um, sodium benzoate and potassium sorbate [preservative], Red 40, Red 40, Red 3, Yellow 5, Yellow 6, Blue 1, Blue 2]), coconut oil, stawberry puree (strawberries, sugar, water, corn syrup solids, propylene glycol, applesauce [apples, water, corn syrup solids, ascorbic acid], xanthan gum, agar, cirtury petin, cirtic acid, loces beang um, sodium benzoate and potassium sorbate [preservative], Red 40, Red 40, Red 40, Blue 1, vanilla, caramel color, Yellow 5, CONTAINS: EGG, MILK, SOY. PROCESSED IN A FACILITY THAT ALSO PROCESSES PEANUT, TREE NUTS AND WHEAT.                                                                                                                                                                                                                         |





| Name                                              | Serving<br>Size<br>Description<br>(English) | Serving<br>Size<br>Weight | Calories<br>(kcal) | Calories<br>from Fat<br>(kcal) | Fat (g) | Saturated<br>Fat (g) | Trans<br>Fatty<br>Acid (g) | Cholesterol<br>(mg) | Sodium<br>(mg) |    | Dietary<br>Fiber<br>(2016)<br>(g) | Total<br>Sugars<br>(g) | Protein<br>(g) | Ingredient Statement (English)