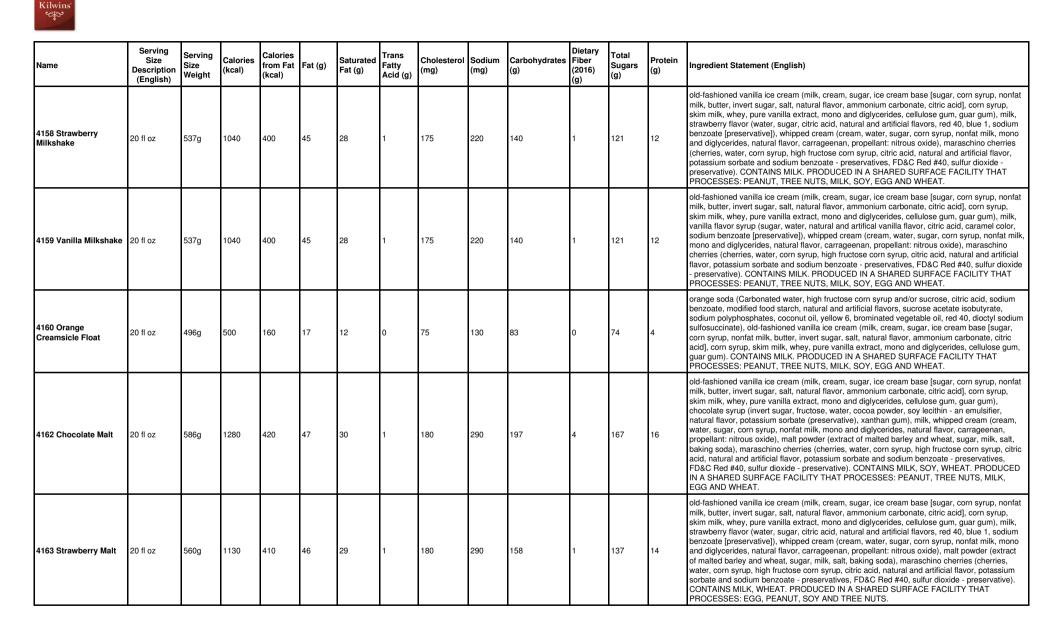

or, ammonium carbonate, citric acid], corn syrup,<br>skim milk, whey, pure vanilla extract, mono and diglycerides, cellulose gum, guar gum),<br>chocolate syrup (invert sugar, fructose, water, cocoa powder, soy lecithin - an emulsifier,<br>natural flavor, potassium sorbate (preservative), xanthan gum), milk, whipped cream (cream,<br>water, sugar, corn syrup, nonfat milk, mono and diglycerides, natural flavor, carrageenan,<br>propellant: nitrous oxide), maraschino cherries (cherries, water, corn syrup, high fructose corn<br>syrup, citric acid, natural and artificial flavor, potassium sorbate and sodium benzoate -<br>preservatives, FD&C Red #40, sulfur dioxide - preservative). CONTAINS MILK, SOY.<br>PRODUCED IN A SHARED SURFACE FACILITY THAT PROCESSES: PEANUT, TREE<br>NUTS, EGG AND WHEAT. |





| Name                          | Serving<br>Size<br>Description<br>(English) | Serving<br>Size<br>Weight | Calories<br>(kcal) | Calories<br>from Fat<br>(kcal) | Fat (g) |     | Trans<br>Fatty<br>Acid (g) | Cholesterol<br>(mg) | Sodium<br>(mg) | Carbohydrates<br>(g) | Dietary<br>Fiber<br>(2016)<br>(g) | Total<br>Sugars<br>(g) | Protein<br>(g) | Ingredient Statement (English)