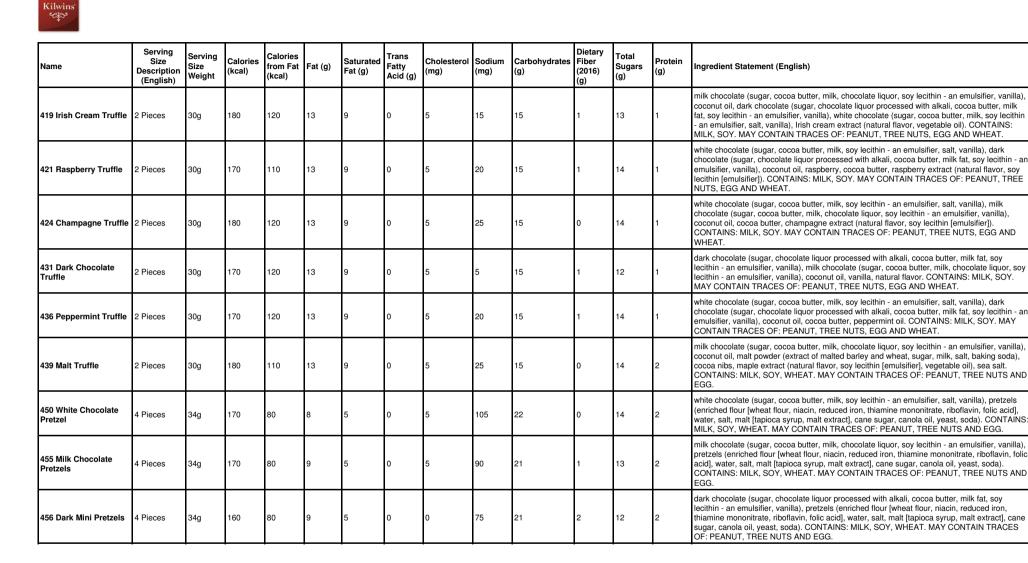

| Name                                | Serving<br>Size<br>Description<br>(English) | Serving<br>Size<br>Weight | Calories<br>(kcal) | Calories<br>from Fat<br>(kcal) | Fat (g) |     | Trans<br>Fatty<br>Acid (g) | Cholesterol<br>(mg) | Sodium<br>(mg) | Carbohydrates | Dietary<br>Fiber<br>(2016)<br>(g) | Total<br>Sugars<br>(g) | Protein<br>(g) | Ingredient Statement (English)                                                                                                                                                                                                                                                                                                                                                                                                                                                                                          |
|-------------------------------------|---------------------------------------------|---------------------------|--------------------|--------------------------------|---------|-----|----------------------------|---------------------|----------------|---------------|-----------------------------------|------------------------|----------------|-------------------------------------------------------------------------------------------------------------------------------------------------------------------------------------------------------------------------------------------------------------------------------------------------------------------------------------------------------------------------------------------------------------------------------------------------------------------------------------------------------------------------|
| 120 Milk Coconut<br>Clusters        | About 3<br>Pieces                           | 32g                       | 180                | 110                            | 12      | 8   | 0                          | 5                   | 25             | 17            | 1                                 | 15                     |                | milk chocolate (sugar, cocoa butter, milk, chocolate liquor, soy lecithin - an emulsifier, vanilla),<br>coconut flakes (coconut, sugar, dextrose, salt, sodium metabisulfite), dark chocolate (sugar,<br>chocolate liquor processed with alkali, cocoa butter, milk fat, soy lecithin - an emulsifier,<br>vanilla). CONTAINS: COCONUT, MILK, SOY. MAY CONTAIN TRACES OF: PEANUT, TREE<br>NUTS, EGG AND WHEAT.                                                                                                           |
| 125 Dark Coconut<br>Clusters        | About 3<br>Pieces                           | 32g                       | 170                | 110                            | 12      | 8   | 0                          | 0                   | 5              | 17            | 2                                 | 14                     |                | dark chocolate (sugar, chocolate liquor processed with alkali, cocoa butter, milk fat, soy<br>lecithin - an emulsifier, vanilla), toasted coconut (coconut, sugar, dextrose, salt, sodium<br>metabisulfite). CONTAINS: COCONUT, MILK, SOY. MAY CONTAIN TRACES OF: PEANUT,<br>TREE NUTS, EGG AND WHEAT.                                                                                                                                                                                                                  |
| 130 Milk Peanut<br>Clusters         | About 3<br>Pieces                           | 27g                       | 150                | 100                            | 11      | 4.5 | 0                          | 5                   | 50             | 12            | 1                                 | 9                      |                | milk chocolate (sugar, cocoa butter, milk, chocolate liquor, soy lecithin - an emulsifier, vanilla),<br>roasted peanuts (peanuts, peanut oil, salt), dark chocolate (sugar, chocolate liquor processed<br>with alkali, cocoa butter, milk fat, soy lecithin - an emulsifier, vanilla). CONTAINS: MILK,<br>PEANUT, SOY. MAY CONTAIN TRACES OF: TREE NUTS, EGG AND WHEAT.                                                                                                                                                 |
| 135 Dark Peanut<br>Clusters         | About 3<br>Pieces                           | 27g                       | 140                | 100                            | 11      | 4.5 | 0                          | 0                   | 40             | 12            | 2                                 | 8                      | 3              | dark chocolate (sugar, chocolate liquor processed with alkali, cocoa butter, milk fat, soy<br>lecithin - an emulsifier, vanilla), roasted peanuts (peanuts, peanut oil, salt). CONTAINS: MILK,<br>PEANUT, SOY. MAY CONTAIN TRACES OF: TREE NUTS, EGG AND WHEAT.                                                                                                                                                                                                                                                         |
| 205 White Almond<br>Bark            | 1 oz                                        | 28g                       | 160                | 90                             | 10      | 5   | 0                          | 5                   | 45             | 15            | 0                                 | 14                     | 2              | white chocolate (sugar, cocoa butter, milk, soy lecithin - an emulsifier, salt, vanilla), almond<br>pieces (almonds, cottonseed oil, salt). CONTAINS: ALMOND, MILK, SOY. MAY CONTAIN<br>TRACES OF: PEANUT, TREE NUTS, EGG AND WHEAT.                                                                                                                                                                                                                                                                                    |
| 225 Dark Pecan Bark                 | 1 oz                                        | 28g                       | 150                | 100                            | 11      | 6   | 0                          | 0                   | 0              | 15            | 2                                 | 12                     | 1              | dark chocolate (sugar, chocolate liquor processed with alkali, cocoa butter, milk fat, soy<br>lecithin - an emulsifier, vanilla), pecans. CONTAINS: MILK, PECAN, SOY. MAY CONTAIN<br>TRACES OF: PEANUT, TREE NUTS, EGG AND WHEAT.                                                                                                                                                                                                                                                                                       |
| 230 Grand Peppermint<br>Square Bulk | 1 Piece                                     | 113g                      | 450                | 190                            | 21      | 12  | 0                          | 5                   | 0              | 72            | 4                                 | 61                     |                | dark chocolate (sugar, chocolate liquor processed with alkali, cocoa butter, milk fat, soy<br>lecithin - an emulsifier, vanilla), fondant (sugar, water, corn syrup), invert sugar, corn syrup<br>solids, albumin, peppermint oil, invertase, vanillin - an artificial flavor. CONTAINS: EGG, MILK,<br>SOY. MAY CONTAIN TRACES OF: PEANUT, TREE NUTS AND WHEAT.                                                                                                                                                         |
| 253 Kilwins 72% Dark<br>Almond Bark | 1 oz                                        | 28g                       | 160                | 110                            | 12      | 7   | 0                          | 0                   | 20             | 11            | 3                                 | 7                      | 3              | bittersweet chocolate (chocolate liquor, sugar, cocoa butter, soy lecithin - an emulsifier, vanilla), almond pieces (almonds, cottonseed oil, salt). CONTAINS: ALMOND, SOY. MAY CONTAIN TRACES OF: PEANUT, TREE NUTS, MILK, EGG AND WHEAT.                                                                                                                                                                                                                                                                              |
| 254 Kilwins 72% Dark<br>Cherry Bark | 1 oz                                        | 28g                       | 140                | 80                             | 9       | 6   | 0                          | 0                   | 0              | 15            | 2                                 | 11                     | 2              | bittersweet chocolate (chocolate liquor, sugar, cocoa butter, soy lecithin - an emulsifier, vanilla), dried cherries (dried cherries, cane sugar, sunflower oil). CONTAINS: SOY. MAY CONTAIN TRACES OF: PEANUT, TREE NUTS, MILK, EGG AND WHEAT.                                                                                                                                                                                                                                                                         |
| 300 Chocolate Bon<br>Bon            | 2 Pieces                                    | 32g                       | 150                | 50                             | 6       | 3.5 | 0                          | 0                   | 20             | 25            | 0                                 | 23                     | 1              | sugar, white chocolate (sugar, cocoa butter, milk, soy lecithin - an emulsifier, salt, vanilla),<br>invert sugar, chocolate liquor processed with alkali, dark chocolate (sugar, chocolate liquor<br>processed with alkali, cocoa butter, milk fat, soy lecithin - an emulsifier, vanilla), corn syrup<br>solids, coconut oil, amerfond fondant (sucrose, invert sugar), albumin, vanillin - an artificial<br>flavor, invertase, salt. CONTAINS: EGG, MILK, SOY. MAY CONTAIN TRACES OF: PEANUT,<br>TREE NUTS AND WHEAT. |

| Name                            | Serving<br>Size<br>Description<br>(English) | Serving<br>Size<br>Weight | Calories<br>(kcal) | Calories<br>from Fat<br>(kcal) | Fat (g) | Saturated<br>Fat (g) | Trans<br>Fatty<br>Acid (g) | Cholesterol<br>(mg) | Sodium<br>(mg) | Carbohydrates<br>(g) | Dietary<br>Fiber<br>(2016)<br>(g) | Total<br>Sugars<br>(g) | Protein<br>(g) | Ingredient Statement (English)                                                                                                                                                                                                                                                                                                                                                                                                                                                                                                                                                                                                                                                                                                                          |
|---------------------------------|---------------------------------------------|---------------------------|--------------------|--------------------------------|---------|----------------------|----------------------------|---------------------|----------------|----------------------|-----------------------------------|------------------------|----------------|---------------------------------------------------------------------------------------------------------------------------------------------------------------------------------------------------------------------------------------------------------------------------------------------------------------------------------------------------------------------------------------------------------------------------------------------------------------------------------------------------------------------------------------------------------------------------------------------------------------------------------------------------------------------------------------------------------------------------------------------------------|
| 315 Strawberry Bon<br>Bon       | 2 Pieces                                    | 32g                       | 140                | 40                             | 4.5     | 3                    | 0                          | 5                   | 20             | 25                   | 0                                 | 25                     | 1              | sugar, white chocolate (sugar, cocoa butter, milk, soy lecithin - an emulsifier, salt, vanilla),<br>invert sugar, stawberry puree (strawberries, sugar, water, corn syrup solids, propylene glycol,<br>applesauce [apples, water, corn syrup solids, ascorbic acid], xanthan gum, agar agar, citrus<br>pectin, citric acid, locst bean gum, sodium benzoate and potassium sorbate as preservative,<br>natural and artificial flavoring, FD&C Red #40), amerfond fondant (sucrose, invert sugar), corn<br>syrup solids, cocoa butter, citric acid, albumin, red color (FD&C Red #40, vegetable oil, soy<br>lecithin), invertase, salt, vanillin - an artificial flavor. CONTAINS: EGG, MILK, SOY. MAY<br>CONTAIN TRACES OF: PEANUT, TREE NUTS AND WHEAT. |
| 320 Bavarian Cream              | 2 Pieces                                    | 32g                       | 150                | 50                             | 5       | 3.5                  | 0                          | 5                   | 20             | 25                   | 0                                 | 23                     |                | sugar, milk chocolate (sugar, cocoa butter, milk, chocolate liquor, soy lecithin - an emulsifier,<br>vanilla), invert sugar, dark chocolate (sugar, chocolate liquor processed with alkali, cocoa<br>butter, milk fat, soy lecithin - an emulsifier, vanilla), butter (cream, salt), corn syrup solids,<br>chocolate liquor processed with alkali, amerfond fondant (sucrose, invert sugar), albumin,<br>maple flavor (natural and artificial flavors, propylene glycol, water, maple sugar), invertase,<br>salt, vanillin - an artificial flavor. CONTAINS: EGG, MILK, SOY. MAY CONTAIN TRACES OF:<br>PEANUT, TREE NUTS AND WHEAT.                                                                                                                     |
| 325 Milk Vanilla<br>Buttercream | 2 Pieces                                    | 32g                       | 150                | 50                             | 5       | 3.5                  | 0                          | 5                   | 25             | 25                   | 0                                 | 24                     |                | sugar, milk chocolate (sugar, cocoa butter, milk, chocolate liquor, soy lecithin - an emulsifier,<br>vanilla), invert sugar, butter (cream, salt), corn syrup solids, amerfond fondant (sucrose, invert<br>sugar), albumin, vanillin - an artificial flavor, invertase, salt, orange color (water, propylene<br>glycol, FD&C Yellow #6), yellow color (water, propylene glycol, FD&C yellow #5). CONTAINS:<br>EGG, MILK, SOY. MAY CONTAIN TRACES OF: PEANUT, TREE NUTS AND WHEAT.                                                                                                                                                                                                                                                                       |
| 330 Dark Vanilla<br>Buttercream | 2 Pieces                                    | 32g                       | 140                | 50                             | 5       | 3.5                  | 0                          | 5                   | 15             | 25                   | 1                                 | 23                     |                | sugar, dark chocolate (sugar, chocolate liquor processed with alkali, cocoa butter, milk fat, soy<br>lecithin - an emulsifier, vanilla), invert sugar, butter (cream, salt), corn syrup solids, amerfond<br>fondant (sucrose, invert sugar), albumin, vanillin - an artificial flavor, invertase, salt, orange<br>color (water, propylene glycol, FD&C Yellow #6), yellow color (water, propylene glycol, FD&C<br>yellow #5). CONTAINS: EGG, MILK, SOY. MAY CONTAIN TRACES OF: PEANUT, TREE<br>NUTS AND WHEAT.                                                                                                                                                                                                                                          |
| 335 Milk Orange Cream           | 2 Pieces                                    | 32g                       | 140                | 40                             | 4.5     | 2.5                  | 0                          | 0                   | 15             | 26                   | 0                                 | 25                     |                | sugar, milk chocolate (sugar, cocoa butter, milk, chocolate liquor, soy lecithin - an emulsifier,<br>vanilla), invert sugar, orange puree (orange pulp, sugar, water, locust bean gum, citric acid,<br>sodium benzoate as preservative, natural and artificial flavors), corn syrup solids, amerfond<br>fondant (sucrose, invert sugar), cocoa butter, albumin, citric acid, invertase, salt, vanillin - an<br>artificial flavor, natural orange oil, orange color (water, propylene glycol, FD&C Yellow #6).<br>CONTAINS: EGG, MILK, SOY. MAY CONTAIN TRACES OF: PEANUT, TREE NUTS AND<br>WHEAT.                                                                                                                                                       |
| 340 Dark Orange<br>Cream        | 2 Pieces                                    | 32g                       | 140                | 40                             | 4.5     | 2.5                  | 0                          | 0                   | 5              | 26                   | 1                                 | 24                     | 1              | sugar, dark chocolate (sugar, chocolate liquor processed with alkali, cocoa butter, milk fat, soy<br>lecithin - an emulsifier, vanilla), invert sugar, orange puree (orange pulp, sugar, water, locust<br>bean gum, citric acid, sodium benzoate as preservative, natural and artificial flavors), corn<br>syrup solids, amerfond fondant (sucrose, invert sugar), cocoa butter, albumin, citric acid,<br>invertase, salt, vanillin - an artificial flavor, natural orange oil, orange color (water, propylene<br>glycol, FD&C Yellow #6). CONTAINS: EGG, MILK, SOY. MAY CONTAIN TRACES OF:<br>PEANUT, TREE NUTS AND WHEAT.                                                                                                                             |
| 341 White Lemon<br>Cream        | 2 Pieces                                    | 32g                       | 150                | 50                             | 5       | 3.5                  | 0                          | 5                   | 30             | 25                   | 0                                 | 24                     | 1              | sugar, white chocolate (sugar, cocoa butter, milk, soy lecithin - an emulsifier, salt, vanilla),<br>invert sugar, butter (cream, salt), corn syrup solids, amerfond fondant (sucrose, invert sugar),<br>cocoa butter, citric acid, albumin, lemon oil, yellow color (water, propylene glycol, FD&C yellow<br>#5), invertase, yellow color (soybean oil, FD&C Yellow #5 Lake, TBHQ), salt, vanillin - an<br>artificial flavor. CONTAINS: EGG, MILK, SOY. MAY CONTAIN TRACES OF: PEANUT, TREE<br>NUTS AND WHEAT.                                                                                                                                                                                                                                          |

| Name                               | Serving<br>Size<br>Description<br>(English) | Serving<br>Size<br>Weight | Calories<br>(kcal) | Calories<br>from Fat<br>(kcal) | Fat (g) | Saturated<br>Fat (g) | Trans<br>Fatty<br>Acid (g) | Cholesterol<br>(mg) | Sodium<br>(mg) | Carbohydrates<br>(g) | Dietary<br>Fiber<br>(2016)<br>(g) | Total<br>Sugars<br>(g) | Protein<br>(g) | Ingredient Statement (English)                                                                                                                                                                                                                                                                                                                                                                                                                                                                                                                                                                                                                                                                                                                                                                                                                           |
|------------------------------------|---------------------------------------------|---------------------------|--------------------|--------------------------------|---------|----------------------|----------------------------|---------------------|----------------|----------------------|-----------------------------------|------------------------|----------------|----------------------------------------------------------------------------------------------------------------------------------------------------------------------------------------------------------------------------------------------------------------------------------------------------------------------------------------------------------------------------------------------------------------------------------------------------------------------------------------------------------------------------------------------------------------------------------------------------------------------------------------------------------------------------------------------------------------------------------------------------------------------------------------------------------------------------------------------------------|
| 342 Dark Lemon<br>Cream            | 2 Pieces                                    | 32g                       | 140                | 50                             | 6       | 3.5                  | 0                          | 5                   | 15             | 25                   | 1                                 | 23                     | 1              | sugar, dark chocolate (sugar, chocolate liquor processed with alkali, cocoa butter, milk fat, soy<br>lecithin - an emulsifier, vanilla), invert sugar, white chocolate (sugar, cocoa butter, milk, soy<br>lecithin - an emulsifier, salt, vanilla), butter (cream, salt), corn syrup solids, amerfond fondant<br>(sucrose, invert sugar), citric acid, cocoa butter, albumin, lemon oil, yellow color (water,<br>propylene glycol, FD&C yellow #5), invertase, salt, vanillin - an artificial flavor, yellow color<br>(soybean oil, FD&C Yellow #5 Lake, TBHQ). CONTAINS: EGG, MILK, SOY. MAY CONTAIN<br>TRACES OF: PEANUT, TREE NUTS AND WHEAT.                                                                                                                                                                                                         |
| 345 Milk Maple Cream               | 2 Pieces                                    | 32g                       | 150                | 45                             | 5       | 3                    | 0                          | 5                   | 20             | 25                   | 0                                 | 24                     | 1              | sugar, milk chocolate (sugar, cocoa butter, milk, chocolate liquor, soy lecithin - an emulsifier,<br>vanilla), invert sugar, butter (cream, salt), corn syrup solids, amerfond fondant (sucrose, invert<br>sugar), albumin, maple flavor (natural and artificial flavors, propylene glycol, water, maple<br>sugar), invertase, salt, vanillin - an artificial flavor, caramel color. CONTAINS: EGG, MILK,<br>SOY. MAY CONTAIN TRACES OF: PEANUT, TREE NUTS AND WHEAT.                                                                                                                                                                                                                                                                                                                                                                                    |
| 350 Dark Maple Cream               | 2 Pieces                                    | 32g                       | 140                | 45                             | 5       | 3                    | 0                          | 5                   | 15             | 26                   | 1                                 | 24                     | 1              | sugar, dark chocolate (sugar, chocolate liquor processed with alkali, cocoa butter, milk fat, soy<br>lecithin - an emulsifier, vanilla), invert sugar, butter (cream, salt), corn syrup solids, amerfond<br>fondant (sucrose, invert sugar), albumin, maple flavor (natural and artificial flavors, propylene<br>glycol, water, maple sugar), invertase, salt, vanillin - an artificial flavor, caramel color.<br>CONTAINS: EGG, MILK, SOY. MAY CONTAIN TRACES OF: PEANUT, TREE NUTS AND<br>WHEAT.                                                                                                                                                                                                                                                                                                                                                       |
| 355 Milk Raspberry<br>Cream        | 2 Pieces                                    | 32g                       | 140                | 40                             | 4.5     | 2.5                  | 0                          | 0                   | 15             | 26                   | 0                                 | 25                     | 1              | sugar, milk chocolate (sugar, cocoa butter, milk, chocolate liquor, soy lecithin - an emulsifier,<br>vanilla), invert sugar, black raspberry puree (sugar, water, blackberries, applesauce [apples,<br>water, corn syrup, ascorbic acid], corn syrup solids, propylene glycol, natural and artificial<br>flavors, xanthan gum, agar agar, pectin, locust bean gum, citric acid, sodium benzoate<br>[preservative], FD&C Red #40, FD&C Blue #1, potassium sorbate [preservative]), amerfond<br>fondant (sucrose, invert sugar), corn syrup solids, cocoa butter, citric acid, albumin, invertase,<br>raspberry flavor (water, propylene glycol, ethyl alcohol, citric acid, red 40, xanthan gum, blue<br>1), salt, vanilin - an artificial flavor. CONTAINS: EGG, MILK, SOY. MAY CONTAIN TRACES<br>OF: PEANUT, TREE NUTS AND WHEAT.                       |
| 360 Dark Raspberry<br>Cream        | 2 Pieces                                    | 32g                       | 140                | 40                             | 4.5     | 2.5                  | 0                          | 0                   | 5              | 26                   | 1                                 | 24                     | 1              | sugar, dark chocolate (sugar, chocolate liquor processed with alkali, cocoa butter, milk fat, soy<br>lecithin - an emulsifier, vanilla), invert sugar, black raspberry puree (sugar, water, blackberries,<br>applesauce [apples, water, corn syrup, ascorbic acid], corn syrup solids, proylene glycol,<br>natural and artificial flavors, xanthan gum, agar agar, pectin, locust bean gum, citric acid,<br>sodium benzoate [preservative], FD&C Red #40, FD&C Blue #1, potassium sorbate<br>[preservative]), amerfond fondant (sucrose, invert sugar), corn syrup solids, cocoa butter, citric<br>acid, albumin, invertase, raspberry flavor (water, propylene glycol, ethyl alcohol, citric acid,<br>red, santhan gum, blue 1), salt, vanilin - an artificial flavor. CONTAINS: EGG, MILK, SOY. MAY<br>CONTAIN TRACES OF: PEANUT, TREE NUTS AND WHEAT. |
| 370 Milk Peanut Butter<br>Smoothie | 3 Pieces                                    | 37g                       | 200                | 110                            | 13      | 8                    | 0                          | 5                   | 115            | 20                   | 1                                 | 18                     | 3              | milk chocolate (sugar, cocoa butter, milk, chocolate liquor, soy lecithin - an emulsifier, vanilla),<br>peanut butter flavored chips (sugar, hydrogenated palm kernel oil, peanut flour, nonfat milk,<br>whey, dextrose, peanuts, salt, soy lecithin, hydrogenated rapeseed and/or cottonseed oil),<br>peanut butter meltaway (peanut butter [dry roasted peanuts, hydrogenated cottonseed and<br>rapeseed oil, salt], sugar, palm kernel oil, nonfat milk solids, peanut oil, soy lecithin - emulsifier,<br>sorbitol, salt), contains 0.5% or less salt, almond, cashew, hazelnut, macadamia nut, pecan.<br>CONTAINS: ALMOND, CASHEW, HAZELNUT, MACADAMIA, MILK, PEANUT, PECAN, SOY.<br>PROCESSED IN A FACILITY THAT ALSO PROCESSES: COCONUT, EGG AND WHEAT.<br>Contains a bioengineered food ingredient.                                               |

| Name                               | Serving<br>Size<br>Description<br>(English) | Serving<br>Size<br>Weight | Calories<br>(kcal) | Calories<br>from Fat<br>(kcal) | Fat (g) | Saturated<br>Fat (g) | Trans<br>Fatty<br>Acid (g) | Cholesterol<br>(mg) | Sodium<br>(mg) | Carbohydrates<br>(g) | Dietary<br>Fiber<br>(2016)<br>(g) | Total<br>Sugars<br>(g) | Protein<br>(g) | Ingredient Statement (English)                                                                                                                                                                                                                                                                                                                                                                                                                                                                                                                                                                                                                                                                                                                                                                                      |
|------------------------------------|---------------------------------------------|---------------------------|--------------------|--------------------------------|---------|----------------------|----------------------------|---------------------|----------------|----------------------|-----------------------------------|------------------------|----------------|---------------------------------------------------------------------------------------------------------------------------------------------------------------------------------------------------------------------------------------------------------------------------------------------------------------------------------------------------------------------------------------------------------------------------------------------------------------------------------------------------------------------------------------------------------------------------------------------------------------------------------------------------------------------------------------------------------------------------------------------------------------------------------------------------------------------|
| 375 Dark Peanut<br>Butter Smoothie | 3 Pieces                                    | 37g                       | 190                | 120                            | 13      | 8                    | 0                          | 0                   | 95             | 20                   | 1                                 | 17                     | 3              | dark chocolate (sugar, chocolate liquor processed with alkali, cocoa butter, milk fat, soy lecithin<br>- an emulsifier, vanilla), peanut butter flavored chips (sugar, hydrogenated palm kernel oil,<br>peanut flour, nonfat milk, whey, dextrose, peanuts, salt, soy lecithin, hydrogenated rapeseed<br>and/or cottonseed oil), peanut butter meltaway (peanut butter [dry roasted peanuts,<br>hydrogenated cottonseed and rapeseed oil, salt], sugar, palm kernel oil, nonfat milk solids,<br>peanut oil, soy lecithin - emulsifier, sorbitol, salt), contains 0.5% or less salt, almond, cashew,<br>coconut, pecan. CONTAINS: ALMOND, CASHEW, COCONUT, MILK, PEANUT, PECAN<br>SOY. PROCESSED IN A FACILITY THAT ALSO PROCESSES: EGG, HAZELNUT,<br>MACADAMIA AND WHEAT. Contains a bioengineered food ingredient. |
| 390 Milk Chocolate<br>Cream        | 2 Pieces                                    | 32g                       | 150                | 50                             | 5       | 3.5                  | 0                          | 0                   | 15             | 25                   | 1                                 | 23                     | 1              | sugar, milk chocolate (sugar, cocoa butter, milk, chocolate liquor, soy lecithin - an emulsifier,<br>vanilla), invert sugar, chocolate liquor processed with alkali, corn syrup solids, coconut oil,<br>amerfond fondant (sucrose, invert sugar), albumin, vanillin - an artificial flavor, invertase, salt.<br>CONTAINS: EGG, MILK, SOY. MAY CONTAIN TRACES OF: PEANUT, TREE NUTS AND<br>WHEAT.                                                                                                                                                                                                                                                                                                                                                                                                                    |
| 395 Dark Chocolate<br>Cream        | 2 Pieces                                    | 32g                       | 140                | 50                             | 5       | 3.5                  | 0                          | 0                   | 5              | 25                   | 1                                 | 23                     | 1              | sugar, dark chocolate (sugar, chocolate liquor processed with alkali, cocoa butter, milk fat, soy<br>lecithin - an emulsifier, vanilla), invert sugar, chocolate liquor processed with alkali, corn syrup<br>solids, coconut oil, amerfond fondant (sucrose, invert sugar), albumin, vanillin - an artificial<br>flavor, invertase, salt. CONTAINS: EGG, MILK, SOY. MAY CONTAIN TRACES OF: PEANUT,<br>TREE NUTS AND WHEAT.                                                                                                                                                                                                                                                                                                                                                                                          |
| 401 Peanut Butter<br>Truffle       | 2 Pieces                                    | 30g                       | 170                | 100                            | 11      | 5                    | 0                          | 5                   | 65             | 14                   | 1                                 | 13                     | 4              | white chocolate (sugar, cocoa butter, milk, soy lecithin - an emulsifier, salt, vanilla), milk<br>chocolate (sugar, cocoa butter, milk, chocolate liquor, soy lecithin - an emulsifier, vanilla),<br>peanut butter (roasted peanuts, sugar, hydrogenated vegetable oil [rapeseed, cottonseed,<br>soybean], salt), peanut flour, contains 0.5% or less soy lecithin - an emulsifier, sea salt, yellow<br>color (soybean oil, FD&C Yellow #5 Lake, TBHQ), almond, cashew, hazelnut, macadamia,<br>pecan. CONTAINS: ALMOND, CASHEW, HAZELNUT, MACADAMIA, MILK, PEANUT,<br>PECAN, SOY. PROCESSED IN A FACILITY THAT ALSO PROCESSES: COCONUT, EGG<br>AND WHEAT.                                                                                                                                                          |
| 403 Mocha Truffle                  | 2 Pieces                                    | 30g                       | 180                | 120                            | 13      | 9                    | 0                          | 5                   | 15             | 15                   | 1                                 | 13                     | 1              | milk chocolate (sugar, cocoa butter, milk, chocolate liquor, soy lecithin - an emulsifier, vanilla),<br>dark chocolate (sugar, chocolate liquor processed with alkali, cocoa butter, milk fat, soy lecithin<br>- an emulsifier, vanilla), coconut oil, espresso beans, cappuccino extract (natural flavor, soy<br>lecithin [emulsifier]). CONTAINS: MILK, SOY. MAY CONTAIN TRACES OF: PEANUT, TREE<br>NUTS, EGG AND WHEAT.                                                                                                                                                                                                                                                                                                                                                                                          |
| 407 Almond Truffle                 | 2 Pieces                                    | 30g                       | 180                | 120                            | 13      | 9                    | 0                          | 5                   | 10             | 14                   | 1                                 | 13                     | 1              | milk chocolate (sugar, cocoa butter, milk, chocolate liquor, soy lecithin - an emulsifier, vanilla),<br>dark chocolate (sugar, chocolate liquor processed with alkali, cocoa butter, milk fat, soy lecithin<br>- an emulsifier, vanilla), coconut oil, roasted almonds (almonds, peanut oil, salt), contains 0.5%<br>or less amaretto extract, almond extract (vegetable oil, natural and artificial flavor, soy lecithin<br>[emulsifier]), cashew, coconut, pecan. CONTAINS: ALMOND, CASHEW, COCONUT, MILK,<br>PEANUT, PECAN, SOY. PROCESSED IN A FACILITY THAT ALSO PROCESSES: EGG,<br>HAZELNUT, MACADAMIA AND WHEAT.                                                                                                                                                                                             |
| 413 Hazelnut Truffle               | 2 Pieces                                    | 30g                       | 180                | 120                            | 13      | 8                    | 0                          | 5                   | 25             | 14                   | 1                                 | 13                     | 2              | milk chocolate (sugar, cocoa butter, milk, chocolate liquor, soy lecithin - an emulsifier, vanilla),<br>coconut oil, roasted hazelnuts (hazelnuts, cottonseed oil), soy lecithin - an emulsifier, contains<br>0.5% or less praline extract (natural flavor, caramel color, propylene glycol), sea salt, almond,<br>cashew, macadamia, peanut, pecan. CONTAINS: ALMOND, CASHEW, HAZELNUT,<br>MACADAMIA, MILK, PEANUT, PECAN, SOY. PROCESSED IN A FACILITY THAT ALSO<br>PROCESSES: EGG, COCONUT AND WHEAT.                                                                                                                                                                                                                                                                                                            |

| Name                          | Serving<br>Size<br>Description<br>(English) | Serving<br>Size<br>Weight | Calories<br>(kcal) | Calories<br>from Fat<br>(kcal) | Fat (g) | Saturated<br>Fat (g) | Trans<br>Fatty<br>Acid (g) | Cholesterol<br>(mg) | Sodium<br>(mg) | Carbohydrates<br>(g) | Dietary<br>Fiber<br>(2016)<br>(g) | Total<br>Sugars<br>(g) | Protein<br>(g) | Ingredient Statement (English)                                                                                                                                                                                                                                                                                                                                                                                                                                                                                                                                                                                                                                                                                                                   |
|-------------------------------|---------------------------------------------|---------------------------|--------------------|--------------------------------|---------|----------------------|----------------------------|---------------------|----------------|----------------------|-----------------------------------|------------------------|----------------|--------------------------------------------------------------------------------------------------------------------------------------------------------------------------------------------------------------------------------------------------------------------------------------------------------------------------------------------------------------------------------------------------------------------------------------------------------------------------------------------------------------------------------------------------------------------------------------------------------------------------------------------------------------------------------------------------------------------------------------------------|
| 500 Milk Pecan Tuttle         | About 1<br>Piece                            | 24g                       | 130                | 90                             | 10      | 4.5                  | 0                          | 5                   | 15             | 11                   | 1                                 | 8                      | 1              | milk chocolate (sugar, cocoa butter, milk, chocolate liquor, soy lecithin - an emulsifier, vanilla),<br>pecans, corn syrup solids, sugar, evaporated milk (milk, dipotassium phosphate, carrageenan,<br>Vitamin D), cream powder (cream, nonfat milk solids, sodium caseinate), butter (cream, salt),<br>palm oil with soya lecithin, invert sugar, contains 0.5% or less soy lecithin - an emulsifier,<br>vanillin - an artificial flavor, salt, almond, cashew, hazelnut, macadamia nut, peanut.<br>CONTAINS: ALMOND, CASHEW, HAZELNUT, MACADAMIA, MILK, PEANUT, PECAN, SOY.<br>PROCESSED IN A FACILITY THAT ALSO PROCESSES: COCONUT, WHEAT AND EGG.<br>CONTAINS A BIOENGINEERED FOOD INGREDIENT. Contains a bioengineered food<br>ingredient. |
| 505 Dark Pecan Tuttle         | About 1<br>Piece                            | 24g                       | 130                | 90                             | 10      | 4.5                  | 0                          | 5                   | 10             | 11                   | 1                                 | 8                      | 1              | dark chocolate (sugar, chocolate liquor processed with alkali, cocoa butter, milk fat, soy lecithin<br>- an emulsifier, vanilla), pecans, corn syrup solids, sugar, evaporated milk (milk, dipotassium<br>phosphate, carrageenan, Vitamin D), cream powder (cream, nonfat milk solids, sodium<br>caseinate), butter (cream, salt), palm oil with soya lecithin, invert sugar, contains 0.5% or less<br>soy lecithin - an emulsifier, vanillin - an artificial flavor, salt, almond, cashew, coconut, peanut.<br>CONTAINS: ALMOND, CASHEW, COCONUT, MILK, PEANUT, PECAN, SOY. PROCESSED<br>IN A FACILITY THAT ALSO PROCESS: EGG, HAZELNUTS, MACADAMIA NUTS, AND<br>WHEAT. Contains a bioengineered food ingredient.                               |
| 508 Almond Toffee<br>Crunch   | 1 oz                                        | 28g                       | 160                | 90                             | 11      | 5                    | 0                          | 15                  | 55             | 14                   | 1                                 | 13                     | 2              | milk chocolate (sugar, cocoa butter, milk, chocolate liquor, soy lecithin - an emulsifier, vanilla),<br>sugar, butter (cream, salt), almond pieces (almond, cottonseed oil, salt), almonds, soy lecithin -<br>an emulsifier. CONTAINS: ALMOND, MILK, SOY. MAY CONTAIN TRACES OF: PEANUT,<br>TREE NUTS, EGG AND WHEAT.                                                                                                                                                                                                                                                                                                                                                                                                                            |
| 509 Almond Toffee<br>Bars     | 1 Piece                                     | 33g                       | 180                | 110                            | 12      | 6                    | 0                          | 15                  | 65             | 16                   | 1                                 | 15                     | 2              | milk chocolate (sugar, cocoa butter, milk, chocolate liquor, soy lecithin - an emulsifier, vanilla),<br>sugar, butter (cream, salt), almond pieces (almond, cottonseed oil, salt), almonds, contains<br>0.5% or less soy lecithin - an emulsifier, cashew, hazelnut, macadamia, peanut, pecan.<br>CONTAINS: ALMOND, CASHEW, HAZELNUT, MACADAMA, MILK, PEANUT, PECAN, SOY.<br>PROCESSED IN A FACILITY THAT ALSO PROCESSES: COCONUT, EGG AND WHEAT.                                                                                                                                                                                                                                                                                                |
| 511 Dark Almond<br>Toffee Bar | 1 Piece                                     | 33g                       | 170                | 110                            | 13      | 6                    | 0                          | 15                  | 55             | 16                   | 2                                 | 14                     | 2              | dark chocolate (sugar, chocolate liquor processed with alkali, cocoa butter, milk fat, soy lecithin<br>- an emulsifier, vanilla), sugar, butter (cream, salt), almond pieces (almond, cottonseed oil,<br>salt), almonds, contains 0.5% or less soy lecithin - an emulsifier, cashew, coconut, peanut,<br>pecan. CONTAINS: ALMOND, CASHEW, COCONUT, MILK, PEANUT, PECAN, SOY.<br>PROCESSED IN A FACILITY THAT ALSO PROCESSES: HAZELNUT, MACADAMIA, EGG<br>AND WHEAT.                                                                                                                                                                                                                                                                              |
| 520 Milk Caramel              | 2 Pieces                                    | 33g                       | 150                | 70                             | 8       | 5                    | 0                          | 10                  | 45             | 20                   | 0                                 | 15                     | 1              | milk chocolate (sugar, cocoa butter, milk, chocolate liquor, soy lecithin - an emulsifier, vanilla),<br>corn syrup solids, sugar, evaporated milk (milk, dipotassium phosphate, carrageenan, Vitamin<br>D), cream powder (cream, nonfat milk solids, sodium caseinate), butter (cream, salt), palm oil<br>with soya lecithin, invert sugar, soy lecithin - an emulsifier, vanillin - an artificial flavor, salt.<br>CONTAINS: MILK, SOY. MAY CONTAIN TRACES OF: PEANUT, TREE NUTS, EGG AND<br>WHEAT. Contains a bioengineered food ingredient.                                                                                                                                                                                                   |
| 525 Dark Caramel              | 2 Pieces                                    | 33g                       | 150                | 70                             | 8       | 5                    | 0                          | 10                  | 40             | 20                   | 1                                 | 14                     | 1              | dark chocolate (sugar, chocolate liquor processed with alkali, cocoa butter, milk fat, soy lecithin<br>- an emulsifier, vanilla), corn syrup solids, sugar, evaporated milk (milk, dipotassium<br>phosphate, carrageenan, Vitamin D), cream powder (cream, nonfat milk solids, sodium<br>caseinate), butter (cream, salt), palm oil with soya lecithin, invert sugar, soy lecithin - an<br>emulsifier, vanillin - an artificial flavor, salt. CONTAINS: MILK, SOY. MAY CONTAIN TRACES<br>OF: PEANUT, TREE NUTS, EGG AND WHEAT. Contains a bioengineered food ingredient.                                                                                                                                                                         |

| Name                          | Serving<br>Size<br>Description<br>(English) | Serving<br>Size<br>Weight | Calories<br>(kcal) | Calories<br>from Fat<br>(kcal) | Fat (g) | Saturated<br>Fat (g) | Trans<br>Fatty<br>Acid (g) | Cholesterol<br>(mg) | Sodium<br>(mg) | Carbohydrates<br>(g) | Dietary<br>Fiber<br>(2016)<br>(g) | Total<br>Sugars<br>(g) | Protein<br>(g) | Ingredient Statement (English)                                                                                                                                                                                                                                                                                                                                                                                                                                                                                                                                                                                                                                                                                                            |
|-------------------------------|---------------------------------------------|---------------------------|--------------------|--------------------------------|---------|----------------------|----------------------------|---------------------|----------------|----------------------|-----------------------------------|------------------------|----------------|-------------------------------------------------------------------------------------------------------------------------------------------------------------------------------------------------------------------------------------------------------------------------------------------------------------------------------------------------------------------------------------------------------------------------------------------------------------------------------------------------------------------------------------------------------------------------------------------------------------------------------------------------------------------------------------------------------------------------------------------|
| 530 Milk Cashew Tuttle        | About 1<br>Piece                            | 24g                       | 130                | 70                             | 8       | 3.5                  | 0                          | 5                   | 40             | 12                   | 0                                 | 9                      | 2              | milk chocolate (sugar, cocoa butter, milk, chocolate liquor, soy lecithin - an emulsifier, vanilla),<br>roasted cashews (cashews, peanut oil, salt), corn syrup solids, sugar, evaporated milk (milk,<br>dipotassium phosphate, carrageenan, Vitamin D), cream powder (cream, nonfat milk solids,<br>sodium caseinate), butter (cream, salt), palm oil with soya lecithin, invert sugar, contains 0.5%<br>or less soy lecithin - an emulsifier, vanillin - an artificial flavor, salt, almond, hazelnut,<br>macadamia, pecan. CONTAINS: ALMOND, CASHEW, HAZELNUT, MACADAMIA, MILK,<br>PEANUT, PECAN, SOY. PROCESSED IN A FACILITY THAT ALSO PROCESSES:<br>COCONUT, EGG AND WHEAT. Contains a bioengineered food ingredient.               |
| 532 Dark Cashew<br>Tuttle     | About 1<br>Piece                            | 24g                       | 120                | 70                             | 8       | 3.5                  | 0                          | 5                   | 30             | 12                   | 1                                 | 8                      | 2              | dark chocolate (sugar, chocolate liquor processed with alkali, cocoa butter, milk fat, soy<br>lecithin - an emulsifier, vanila), roasted cashews (cashews, peanut oil, satl), corn syrup solids,<br>sugar, evaporated milk (milk, dipotassium phosphate, carrageenan, Vitamin D), cream powder<br>(cream, nonfat milk solids, sodium caseinate), butter (cream, satl), palm oil with soya lecithin,<br>invert sugar, contains 0.5% or less soy lecithin - an emulsifier, vanillin - an artificial flavor, salt,<br>almond, coconut, pecan. CONTAINS: ALMOND, CASHEW, COCONUT, MILK, PEANUT,<br>PECAN, SOY. PROCESSED IN A FACILITY THAT ALSO PROCESSES: EGG, HAZELNUT,<br>MACADAMIA AND WHEAT. Contains a bioengineered food ingredient.  |
| 536 Milk Macadamia<br>Tuttle  | About 1<br>Piece                            | 24g                       | 140                | 100                            | 11      | 4                    | 0                          | 5                   | 50             | 10                   | 1                                 | 7                      | 1              | milk chocolate (sugar, cocoa butter, milk, chocolate liquor, soy lecithin - an emulsifier, vanilla),<br>roasted macadamias (macadamias, peanut oil, salt), corn syrup solids, sugar, evaporated milk<br>(milk, dipotassium phosphate, carrageenan, Vitamin D), cream powder (cream, nonfat milk<br>solids, sodium caseinate), butter (cream, salt), palm oil with soya lecithin, invert sugar,<br>contains 0.5% or less soy lecithin - an emulsifier, vanillin - an artificial flavor, salt, almond,<br>cashew, hazelnut, macadamia, pecan. CONTAINS: ALMOND, CASHEW, HAZELNUT,<br>MACADAMIA, MILK, PEANUT, PECAN, SOY. PROCESSES IN A FACILITY THAT ALSO<br>PROCESSES: COCONUT, EGG AND WHEAT. Contains a bioengineered food ingredient. |
| 538 White Macadamia<br>Tuttle | About 1<br>Piece                            | 24g                       | 140                | 100                            | 11      | 4                    | 0                          | 5                   | 50             | 10                   | 1                                 | 8                      | 1              | white chocolate (sugar, cocoa butter, milk, soy lecithin - an emulsifier, salt, vanilla), roasted<br>macadamias (macadamias, peanut oil, salt), corn syrup solids, sugar, evaporated milk (milk,<br>dipotassium phosphate, carrageenan, Vitamin D), cream powder (cream, nonfat milk solids,<br>sodium caseinate), butter (cream, salt), palm oil with soya lecithin, invert sugar, soy lecithin -<br>an emulsifier, vanillin - an artificial flavor, salt. CONTAINS: MACADAMIA NUTS, MILK, SOY.<br>MAY CONTAIN TRACES OF: PEANUT, TREE NUTS, EGG AND WHEAT. Contains a<br>bioengineered food ingredient.                                                                                                                                 |
| 540 Milk Cherry<br>Cordial    | 2 Pieces                                    | 35g                       | 150                | 50                             | 6       | 3.5                  | 0                          | 5                   | 15             | 23                   | 0                                 | 22                     | 1              | milk chocolate (sugar, cocoa butter, milk, chocolate liquor, soy lecithin - an emulsifier, vanilla),<br>amerfond fondant (sucrose, invert sugar), maraschino cherries (cherries, water, corn syrup,<br>high fructose corn syrup, citric acid, natural and artificial flavor, potassium sorbate and sodium<br>benzoate - preservatives, FD&C Red #40, sulfur dioxide - preservative), citric acid, invertase.<br>CONTAINS: MILK, SOY. MAY CONTAIN TRACES OF: PEANUT, TREE NUTS, EGG AND<br>WHEAT.                                                                                                                                                                                                                                          |
| 545 Dark Cherry<br>Cordial    | 2 Pieces                                    | 35g                       | 140                | 50                             | 6       | 3.5                  | 0                          | 0                   | 0              | 23                   | 1                                 | 21                     | 1              | dark chocolate (sugar, chocolate liquor processed with alkali, cocoa butter, milk fat, soy<br>lecithin - an emulsifier, vanilla), amerfond fondant (sucrose, invert sugar), maraschino cherries<br>(cherries, water, corn syrup, high fructose corn syrup, citric acid, natural and artificial flavor,<br>potassium sorbate and sodium benzoate - preservatives, FD&C Red #40, sulfur dioxide -<br>preservative), citric acid, invertase. CONTAINS: MILK, SOY. MAY CONTAIN TRACES OF:<br>PEANUT, TREE NUTS, EGG AND WHEAT.                                                                                                                                                                                                                |
| 620 Milk Orange Peel          | About 3<br>Pieces                           | 37g                       | 170                | 60                             | 7       | 4                    | 0                          | 5                   | 15             | 24                   | 0                                 | 14                     | 2              | milk chocolate (sugar, cocoa butter, milk, chocolate liquor, soy lecithin - an emulsifier, vanilla),<br>orange peel strips (orange, syrup glucose, sugar, potassium sorbate, citric acid, sulphur<br>dioxide), contains 0.5% or less almond, cashew, hazelnut, macadamia, peanut, pecan.<br>CONTAINS: ALMOND, CASHEW, HAZELNUT, MACADAMIA, MILK, PEANUT, PECAN, SOY.<br>PROCESSED IN A FACILITY THAT ALSO PROCESSES: COCONUT, EGG AND WHEAT.                                                                                                                                                                                                                                                                                              |

|                                       | _                                           | I                         | 1                  | 1                              | 1       |     |                            |                     |                |                      |                                   | 1                      |                |                                                                                                                                                                                                                                                                                                                                                                                                                                                                                                                                                                                                                              |
|---------------------------------------|---------------------------------------------|---------------------------|--------------------|--------------------------------|---------|-----|----------------------------|---------------------|----------------|----------------------|-----------------------------------|------------------------|----------------|------------------------------------------------------------------------------------------------------------------------------------------------------------------------------------------------------------------------------------------------------------------------------------------------------------------------------------------------------------------------------------------------------------------------------------------------------------------------------------------------------------------------------------------------------------------------------------------------------------------------------|
| Name                                  | Serving<br>Size<br>Description<br>(English) | Serving<br>Size<br>Weight | Calories<br>(kcal) | Calories<br>from Fat<br>(kcal) | Fat (g) |     | Trans<br>Fatty<br>Acid (g) | Cholesterol<br>(mg) | Sodium<br>(mg) | Carbohydrates<br>(g) | Dietary<br>Fiber<br>(2016)<br>(g) | Total<br>Sugars<br>(g) | Protein<br>(g) | Ingredient Statement (English)                                                                                                                                                                                                                                                                                                                                                                                                                                                                                                                                                                                               |
| 625 Dark Orange Peel                  | About 3<br>Pieces                           | 37g                       | 160                | 60                             | 7       | 4   | 0                          | 0                   | 0              | 24                   | 1                                 | 13                     | 2              | dark chocolate (sugar, chocolate liquor processed with alkali, cocoa butter, milk fat, soy<br>lecithin - an emulsifier, vanilla), orange peel strips (orange, syrup glucose, sugar, potassium<br>sorbate, citric acid, sulphur dioxide), contains 0.5% or less almond, cashew, coconut, peanut,<br>pecan. CONTAINS: ALMOND, CASHEW, COCONUT, MILK, PEANUT, PECAN, SOY.<br>PROCESSED IN A FACILITY THAT ALSO PROCESSES: EGG, HAZELNUT, MACADAMIA<br>AND WHEAT.                                                                                                                                                                |
| 627 Dark Lemon Peel                   | About 2<br>Pieces                           | 30g                       | 130                | 50                             | 6       | 3.5 | 0                          | 0                   | 15             | 19                   | 1                                 | 18                     | 1              | dark chocolate (sugar, chocolate liquor processed with alkali, cocoa butter, milk fat, soy<br>lecithin - an emulsifier, vanilla), lemon peel (lemon strips, glucose syrup, sugar, citric acid,<br>potassium sorbate, sulphur dioxide), white chocolate (sugar, cocoa butter, milk, soy lecithin -<br>an emulsifier, salt, vanilla), cocoa butter, contains 0.5% or less yellow color (sobean oil,<br>FD&C Yellow #5 Lake, TBHQ), almond, cashew, coconut, peanut, pecan. CONTAINS:<br>ALMOND, CASHEW, COCONUT, MILK, PEANUT, PECAN, SOY. PROCESSED IN A<br>FACILITY THAT ALSO PROCESSES: EGG, HAZELNUT, MACADAMIA AND WHEAT. |
| 635 Milk Raspberry<br>Jellies         | 2 Pieces                                    | 40g                       | 180                | 50                             | 6       | 3.5 | 0                          | 5                   | 20             | 32                   | 0                                 | 26                     | 1              | milk chocolate (sugar, cocoa butter, milk, chocolate liquor, soy lecithin - an emulsifier, vanilla),<br>sugar, corn syrup solids, confectioner's pectin (dextrose, pectin, citric acid, sodium acetate),<br>palm oil with soya lecithin, raspberry flavor (water, propylene glycol, ethyl alcohol, citric acid,<br>red 40, xanthan gum, blue 1), fruit acid (water, citric acid). CONTAINS: MILK, SOY. MAY<br>CONTAIN TRACES OF: PEANUT, TREE NUTS, EGG AND WHEAT. Contains a<br>bioengineered food ingredient.                                                                                                              |
| 636 Dark Raspberry<br>Jellies         | 2 Pieces                                    | 40g                       | 170                | 50                             | 6       | 3.5 | 0                          | 0                   | 10             | 32                   | 1                                 | 25                     | 1              | dark chocolate (sugar, chocolate liquor processed with alkali, cocoa butter, milk fat, soy<br>lecithin - an emulsifier, vanilla), sugar, corn syrup solids, confectioner's pectin (dextrose,<br>pectin, citric acid, sodium acetate), palm oil with soya lecithin, raspberry flavor (water,<br>propylene glycol, ethyl alcohol, citric acid, red 40, xanthan gum, blue 1), fruit acid (water, citric<br>acid). CONTAINS: MILK, SOY. MAY CONTAIN TRACES OF: PEANUT, TREE NUTS, EGG<br>AND WHEAT. Contains a bioengineered food ingredient.                                                                                    |
| 1030 Kilwins Milk<br>Chocolate Square | 3 Pieces                                    | 32g                       | 180                | 100                            | 11      | 7   | 0                          | 5                   | 25             | 18                   | 0                                 | 17                     | 2              | sugar, cocoa butter, milk, chocolate liquor, soy lecithin - an emulsifier, vanilla. CONTAINS<br>MILK, SOY. PROCESSED IN A FACILITY THAT PROCESSES: PEANUT, TREE NUTS, EGG<br>AND WHEAT.                                                                                                                                                                                                                                                                                                                                                                                                                                      |
| 1110 Marzipan Fruits                  | 3 Pieces                                    | 42g                       | 180                | 50                             | 6       | 0.5 | 0                          | 0                   | 0              | 32                   | 3                                 | 24                     | 2              | marzipan fruits (almond paste, sugar, corn syrup, sorbitol, FD&C [Yellow #5, Yellow #6, Red<br>#40, Blue #1]). CONTAINS ALMOND. PROCESSED IN A FACILITY THAT PROCESSES:<br>PEANUT, TREE NUTS, MILK, SOY, EGG AND WHEAT.                                                                                                                                                                                                                                                                                                                                                                                                      |
| 1238 Foil Mini<br>Kilwins® Cars       | 1 Piece                                     | 9g                        | 50                 | 30                             | 3       | 2   | 0                          | 0                   | 5              | 5                    | 0                                 | 5                      | 1              | sugar, cocoa butter, whole milk powder, chocolate liquor, soy lecithin - an emulsifier, vanilla.<br>CONTAINS MILK, SOY. PROCESSED IN A SHARED SURFACE FACILITY THAT ALSO<br>PROCESSES: EGG, PEANUT, TREE NUTS AND WHEAT.                                                                                                                                                                                                                                                                                                                                                                                                     |
| 1239 Foil Soccer Balls                | 1 Piece                                     | 6g                        | 35                 | 20                             | 2       | 1.5 | 0                          | 0                   | 0              | 4                    | 0                                 | 3                      | 0              | sugar, cocoa butter, whole milk powder, chocolate liquor, soy lecithin - an emulsifier, vanilla.<br>CONTAINS MILK, SOY.                                                                                                                                                                                                                                                                                                                                                                                                                                                                                                      |
| 1240 Foil Baseballs                   | 1 Piece                                     | 6g                        | 35                 | 20                             | 2       | 1.5 | 0                          | 0                   | 0              | 4                    | 0                                 | 3                      | 0              | sugar, cocoa butter, whole milk powder, chocolate liquor, soy lecithin - an emulsifier, vanilla. CONTAINS MILK, SOY.                                                                                                                                                                                                                                                                                                                                                                                                                                                                                                         |
| 1241 Foil Footballs                   | 1 Piece                                     | 6g                        | 35                 | 20                             | 2       | 1.5 | 0                          | 0                   | 0              | 4                    | 0                                 | 3                      | 0              | sugar, cocoa butter, whole milk powder, chocolate liquor, soy lecithin - an emulsifier, vanilla. CONTAINS MILK, SOY.                                                                                                                                                                                                                                                                                                                                                                                                                                                                                                         |
| 1242 Foil Basketballs                 | 1 Piece                                     | 6g                        | 35                 | 20                             | 2       | 1.5 | 0                          | 0                   | 0              | 4                    | 0                                 | 3                      | 0              | sugar, cocoa butter, whole milk powder, chocolate liquor, soy lecithin - an emulsifier, vanilla.<br>CONTAINS MILK, SOY.                                                                                                                                                                                                                                                                                                                                                                                                                                                                                                      |
| 1243 Foil Sports Balls<br>Mesh Bag    | 1 Bag                                       | 43g                       | 240                | 130                            | 15      | 9   | 0                          | 10                  | 30             | 24                   | 1                                 | 22                     | 2              | sugar, cocoa butter, whole milk powder, chocolate liquor, soy lecithin - an emulsifier, vanilla. CONTAINS: MILK, SOY.                                                                                                                                                                                                                                                                                                                                                                                                                                                                                                        |
| 1244 Foil Soccer Balls<br>Mesh Bag    | 1 Bag                                       | 43g                       | 240                | 130                            | 15      | 9   | 0                          | 10                  | 30             | 24                   | 1                                 | 22                     | 2              | sugar, cocoa butter, whole milk powder, chocolate liquor, soy lecithin - an emulsifier, vanilla.<br>CONTAINS: MILK, SOY.                                                                                                                                                                                                                                                                                                                                                                                                                                                                                                     |
| 1245 Foil Baseballs<br>Mesh Bag       | 1 Bag                                       | 43g                       | 240                | 130                            | 15      | 9   | 0                          | 10                  | 30             | 24                   | 1                                 | 22                     | 2              | sugar, cocoa butter, whole milk powder, chocolate liquor, soy lecithin - an emulsifier, vanilla. CONTAINS: MILK, SOY.                                                                                                                                                                                                                                                                                                                                                                                                                                                                                                        |
| 1246 Foil Footballs<br>Mesh Bag       | 1 Bag                                       | 43g                       | 240                | 130                            | 15      | 9   | 0                          | 10                  | 30             | 24                   | 1                                 | 22                     | 2              | sugar, cocoa butter, whole milk powder, chocolate liquor, soy lecithin - an emulsifier, vanilla. CONTAINS: MILK, SOY.                                                                                                                                                                                                                                                                                                                                                                                                                                                                                                        |