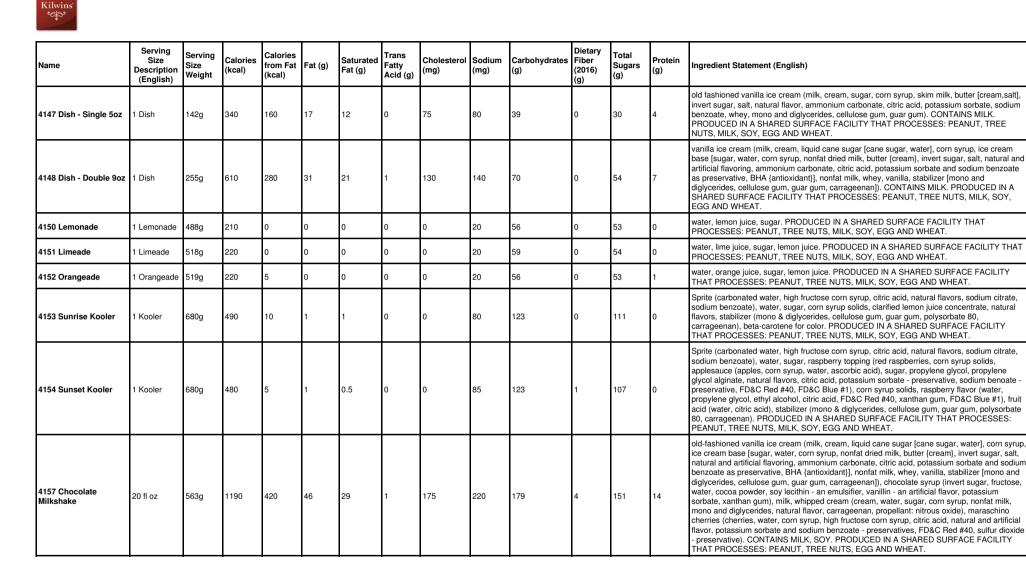

aseinate), butter (cream, salt), palm oil with soya lecithin, icing topper (sugar,<br>meringue powder [powdered sugar, sugar, egg whites, arabic gum, aluminum ammonium<br>sulfate, tragacanth gum, salt, artificial flavor, calcium lactate], natural and artificial flavors, salt,<br>cream of tartar, potassium sorbate, citric acid, one or more of the following colors [red 40, red<br>3, yellow 5, yellow 6, blue 1, blue 2]), salt, vanillin - an artificial flavor. CONTAINS: EGG, MILK,<br>SOY. PROCESSED IN A SHARED SURFACE FACILITY THAT ALSO PROCESSES<br>PEANUT, TREE NUTS AND WHEAT.                                                                                                                                                                                                            |

Kilwins









| Name                            | Serving<br>Size<br>Description<br>(English) | Serving<br>Size<br>Weight |      | Calories<br>from Fat<br>(kcal) | Fat (g) |    | Trans<br>Fatty<br>Acid (g) | Cholesterol<br>(mg) | Sodium<br>(mg) | Carbohydrates<br>(g) | Dietary<br>Fiber<br>(2016)<br>(g) | Total<br>Sugars<br>(g) | Protein<br>(g) | Ingredient Statement (English)