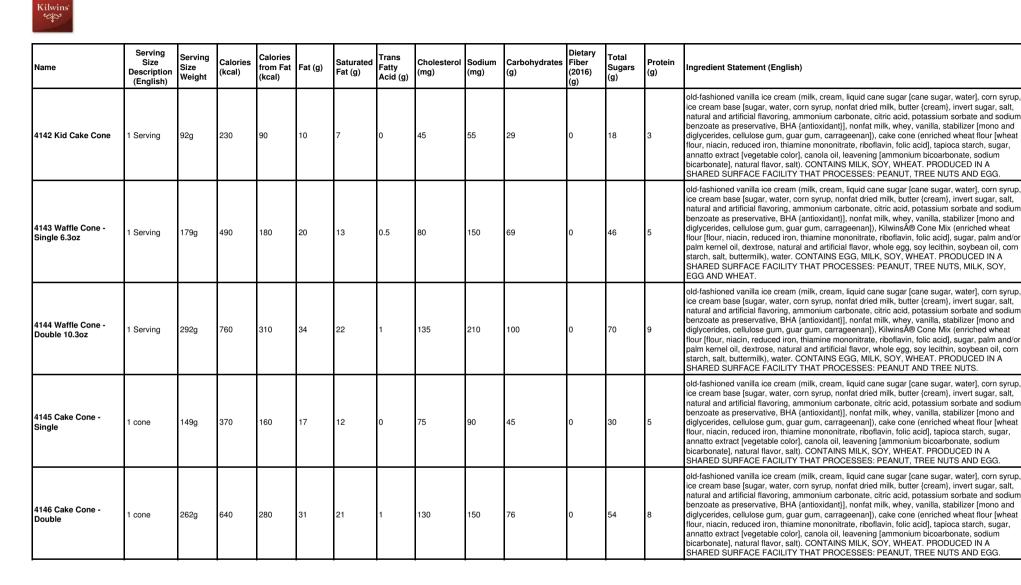

caseinate), butter (cream, salt), palm oil with soya lecithin, icing topper (sugar,<br>meringue powder [powdered sugar, sugar, egg whites, arabic gum, aluminum ammonium<br>sulfate, tragacanth gum, salt, artificial flavor, calcium lactate], natural and artificial flavors, salt,<br>cream of tartar, potassium sorbate, citric acid, one or more of the following colors [red 40, red<br>3, yellow 5, yellow 6, blue 1, blue 2]), salt, vanillin - an artificial flavor. CONTAINS: EGG, MILK,<br>SOY. PROCESSED IN A SHARED SURFACE FACILITY THAT ALSO PROCESSES<br>PEANUT, TREE NUTS AND WHEAT.                                                                                                                                                                                                            |

Kilwins









| Name                            | Serving<br>Size<br>Description<br>(English) | Serving<br>Size<br>Weight |      | Calories<br>from Fat<br>(kcal) | Fat (g) |    | Trans<br>Fatty<br>Acid (g) | Cholesterol<br>(mg) | Sodium<br>(mg) | Carbohydrates<br>(g) | Dietary<br>Fiber<br>(2016)<br>(g) | Total<br>Sugars<br>(g) | Protein<br>(g) | Ingredient Statement (English)