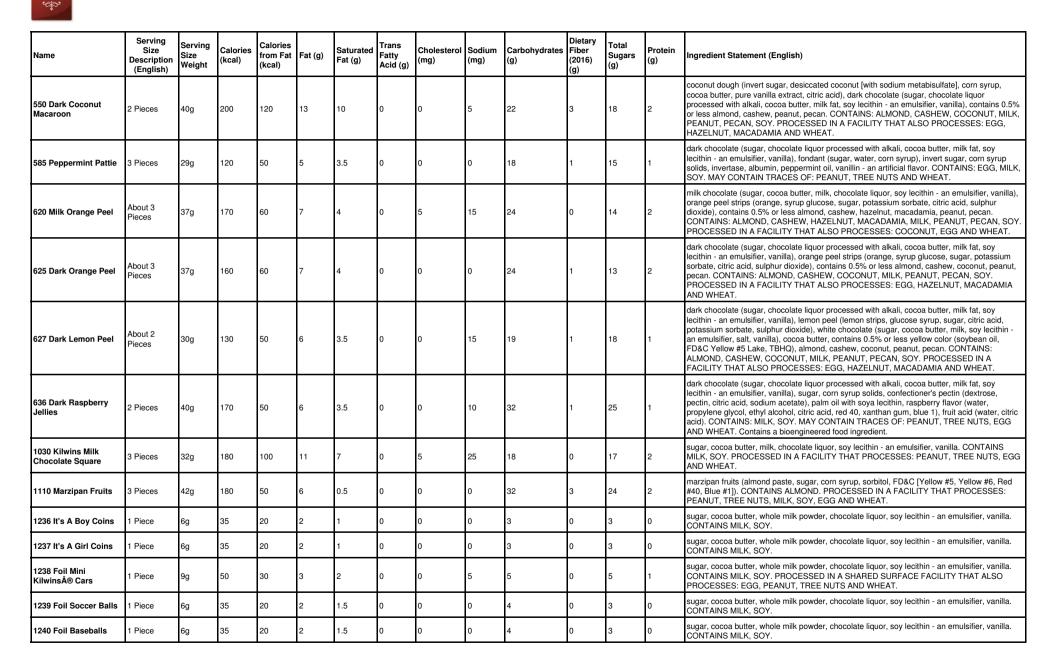

Kilwins

| Name                          | Serving<br>Size<br>Description<br>(English) | Serving<br>Size<br>Weight |     | Calories<br>from Fat<br>(kcal) | Fat (g) |     | Trans<br>Fatty<br>Acid (g) | Cholesterol<br>(mg) | Sodium<br>(mg) | Carbohydrates<br>(g) | Dietary<br>Fiber<br>(2016)<br>(g) | Total<br>Sugars<br>(g) | Protein<br>(g) | Ingredient Statement (English)                                                                                                                                                                                                                                                                                                                                                                                                                                                                                                                                                                                                                                                                                                            |
|-------------------------------|---------------------------------------------|---------------------------|-----|--------------------------------|---------|-----|----------------------------|---------------------|----------------|----------------------|-----------------------------------|------------------------|----------------|-------------------------------------------------------------------------------------------------------------------------------------------------------------------------------------------------------------------------------------------------------------------------------------------------------------------------------------------------------------------------------------------------------------------------------------------------------------------------------------------------------------------------------------------------------------------------------------------------------------------------------------------------------------------------------------------------------------------------------------------|
| 525 Dark Caramel              | 2 Pieces                                    | 33g                       | 150 | 70                             | 8       | 5   | 0                          | 10                  | 40             | 20                   | 1                                 | 14                     | 1              | dark chocolate (sugar, chocolate liquor processed with alkali, cocoa butter, milk fat, soy<br>lecithin - an emulsifier, vanilla), corn syrup solids, sugar, evaporated milk (milk, dipotassium<br>phosphate, carrageenan, Vitamin D), cream powder (cream, nonfat milk solids, sodium<br>caseinate), butter (cream, salt), palm oil with soya lecithin, invert sugar, soy lecithin - an<br>emulsifier, vanillin - an artificial flavor, salt. CONTAINS: MILK, SOY. MAY CONTAIN TRACES<br>OF: PEANUT, TREE NUTS, EGG AND WHEAT. Contains a bioengineered food ingredient.                                                                                                                                                                  |
| 530 Milk Cashew Tuttle        | About 1<br>Piece                            | 24g                       | 130 | 70                             | 8       | 3.5 | 0                          | 5                   | 40             | 12                   | 0                                 | 9                      | 2              | milk chocolate (sugar, cocoa butter, milk, chocolate liquor, soy lecithin - an emulsifier, vanilla),<br>roasted cashews (cashews, peanut oil, salt), corn syrup solids, sugar, evaporated milk (milk,<br>dipotassium phosphate, carrageenan, Vitamin D), cream powder (cream, nonfat milk solids,<br>sodium caseinate), butter (cream, salt), palm oil with soya lecithin, invert sugar, contains 0.5%<br>or less soy lecithin - an emulsifier, vanillin - an artificial flavor, salt, almond, hazelnut,<br>macadamia, pecan. CONTAINS: ALMOND, CASHEW, HAZELNUT, MACADAMIA, MILK,<br>PEANUT, PECAN, SOY. PROCESSED IN A FACILITY THAT ALSO PROCESSES:<br>COCONUT, EGG AND WHEAT. Contains a bioengineered food ingredient.               |
| 532 Dark Cashew<br>Tuttle     | About 1<br>Piece                            | 24g                       | 120 | 70                             | 8       | 3.5 | 0                          | 5                   | 30             | 12                   | 1                                 | 8                      | 2              | dark chocolate (sugar, chocolate liquor processed with alkali, cocoa butter, milk fat, soy<br>lecithin - an emulsifier, vanilla), roasted cashews (cashews, peanut oil, satl), corn syrup solids,<br>sugar, evaporated milk (milk, dipotassium phosphate, carrageenan, Vitamin D), cream powder<br>(cream, nonfat milk solids, sodium caseinate), butter (cream, salt), palm oil with soya lecithin,<br>invert sugar, contains 0.5% or less soy lecithin - an emulsifier, vanillin - an artificial flavor, salt,<br>almond, coconut, pecan. CONTAINS: ALMOND, CASHEW, COCONUT, MILK, PEANUT,<br>PECAN, SOY. PROCESSED IN A FACILITY THAT ALSO PROCESSES: EGG, HAZELNUT,<br>MACADAMIA AND WHEAT. Contains a bioengineered food ingredient. |
| 536 Milk Macadamia<br>Tuttle  | About 1<br>Piece                            | 24g                       | 140 | 100                            | 11      | 4   | 0                          | 5                   | 50             | 10                   | 1                                 | 7                      | 1              | milk chocolate (sugar, cocoa butter, milk, chocolate liquor, soy lecithin - an emulsifier, vanilla),<br>roasted macadamias (macadamias, peanut oil, sati), corn syrup solids, sugar, evaporated milk<br>(milk, dipotassium phosphate, carrageenan, Vitamin D), cream powder (cream, nonfat milk<br>solids, sodium caseinate), butter (cream, sati), palm oil with soya lecithin, invert sugar,<br>contains 0.5% or less soy lecithin - an emulsifier, vanillin - an artificial flavor, salt, almond,<br>cashew, hazelnut, macadamia, pecan. CONTAINS: ALMOND, CASHEW, HAZELNUT,<br>MACADAMIA, MILK, PEANUT, PECAN, SOY. PROCESSES IN A FACILITY THAT ALSO<br>PROCESSES: COCONUT, EGG AND WHEAT. Contains a bioengineered food ingredient. |
| 538 White Macadamia<br>Tuttle | About 1<br>Piece                            | 24g                       | 140 | 100                            | 11      | 4   | 0                          | 5                   | 50             | 10                   | 1                                 | 8                      | 1              | white chocolate (sugar, cocoa butter, milk, soy lecithin - an emulsifier, salt, vanilla), roasted<br>macadamias (macadamias, peanut oil, salt), corn syrup solids, sugar, evaporated milk (milk,<br>dipotassium phosphate, carrageenan, Vitamin D), cream powder (cream, nonfat milk solids,<br>sodium caseinate), butter (cream, salt), palm oil with soya lecithin, invert sugar, soy lecithin -<br>an emulsifier, vanillin - an artificial flavor, salt. CONTAINS: MACADAMIA NUTS, MILK, SOY.<br>MAY CONTAIN TRACES OF: PEANUT, TREE NUTS, EGG AND WHEAT. Contains a<br>bioengineered food ingredient.                                                                                                                                 |
| 540 Milk Cherry<br>Cordial    | 2 Pieces                                    | 35g                       | 150 | 50                             | 6       | 3.5 | 0                          | 5                   | 15             | 23                   | 0                                 | 22                     | 1              | milk chocolate (sugar, cocoa butter, milk, chocolate liquor, soy lecithin - an emulsifier, vanilla),<br>amerfond fondant (sucrose, invert sugar), maraschino cherries (cherries, water, corn syrup,<br>high fructose corn syrup, citric acid, natural and artificial flavor, potassium sorbate and sodium<br>benzoate - preservatives, FD&C Red #40, sulfur dioxide - preservative), citric acid, invertase.<br>CONTAINS: MILK, SOY. MAY CONTAIN TRACES OF: PEANUT, TREE NUTS, EGG AND<br>WHEAT.                                                                                                                                                                                                                                          |
| 545 Dark Cherry<br>Cordial    | 2 Pieces                                    | 35g                       | 140 | 50                             | 6       | 3.5 | 0                          | 0                   | 0              | 23                   | 1                                 | 21                     | 1              | dark chocolate (sugar, chocolate liquor processed with alkali, cocoa butter, milk fat, soy<br>lecithin - an emulsifier, vanilla), amerfond fondant (sucrose, invert sugar), maraschino cherries<br>(cherries, water, corn syrup, high fructose corn syrup, citric acid, natural and artificial flavor,<br>potassium sorbate and sodium benzoate - preservatives, FD&C Red #40, sulfur dioxide -<br>preservative), citric acid, invertase. CONTAINS: MILK, SOY. MAY CONTAIN TRACES OF:<br>PEANUT, TREE NUTS, EGG AND WHEAT.                                                                                                                                                                                                                |

Kilwins

| Name                                               | Serving<br>Size<br>Description<br>(English) | Serving<br>Size<br>Weight | Calories<br>(kcal) | Calories<br>from Fat<br>(kcal) | Fat (g) | Saturated<br>Fat (g) | Trans<br>Fatty<br>Acid (g) | Cholesterol<br>(mg) | Sodium<br>(mg) | Carbohydrates<br>(g) | Dietary<br>Fiber<br>(2016)<br>(g) | Total<br>Sugars<br>(g) | Protein<br>(g) | Ingredient Statement (English)                                                                                                                                                                                                                                                                                                                                                                                                                                                                                                                                                                                          |
|----------------------------------------------------|---------------------------------------------|---------------------------|--------------------|--------------------------------|---------|----------------------|----------------------------|---------------------|----------------|----------------------|-----------------------------------|------------------------|----------------|-------------------------------------------------------------------------------------------------------------------------------------------------------------------------------------------------------------------------------------------------------------------------------------------------------------------------------------------------------------------------------------------------------------------------------------------------------------------------------------------------------------------------------------------------------------------------------------------------------------------------|
| 1241 Foil Footballs                                | 1 Piece                                     | 6g                        | 35                 | 20                             | 2       | 1.5                  | 0                          | 0                   | 0              | 4                    | 0                                 | 3                      | 0              | sugar, cocoa butter, whole milk powder, chocolate liquor, soy lecithin - an emulsifier, vanilla.<br>CONTAINS MILK, SOY.                                                                                                                                                                                                                                                                                                                                                                                                                                                                                                 |
| 1242 Foil Basketballs                              | 1 Piece                                     | 6g                        | 35                 | 20                             | 2       | 1.5                  | 0                          | 0                   | 0              | 4                    | 0                                 | 3                      | 0              | sugar, cocoa butter, whole milk powder, chocolate liquor, soy lecithin - an emulsifier, vanilla.<br>CONTAINS MILK, SOY.                                                                                                                                                                                                                                                                                                                                                                                                                                                                                                 |
| 1243 Foil Sports Balls<br>Mesh Bag                 | 1 Bag                                       | 43g                       | 240                | 130                            | 15      | 9                    | 0                          | 10                  | 30             | 24                   | 1                                 | 22                     | 2              | sugar, cocoa butter, whole milk powder, chocolate liquor, soy lecithin - an emulsifier, vanilla.<br>CONTAINS: MILK, SOY.                                                                                                                                                                                                                                                                                                                                                                                                                                                                                                |
| 1244 Foil Soccer Balls<br>Mesh Bag                 | 1 Bag                                       | 43g                       | 240                | 130                            | 15      | 9                    | 0                          | 10                  | 30             | 24                   | 1                                 | 22                     | 2              | sugar, cocoa butter, whole milk powder, chocolate liquor, soy lecithin - an emulsifier, vanilla.<br>CONTAINS: MILK, SOY.                                                                                                                                                                                                                                                                                                                                                                                                                                                                                                |
| 1245 Foil Baseballs<br>Mesh Bag                    | 1 Bag                                       | 43g                       | 240                | 130                            | 15      | 9                    | 0                          | 10                  | 30             | 24                   | 1                                 | 22                     | 2              | sugar, cocoa butter, whole milk powder, chocolate liquor, soy lecithin - an emulsifier, vanilla.<br>CONTAINS: MILK, SOY.                                                                                                                                                                                                                                                                                                                                                                                                                                                                                                |
| 1246 Foil Footballs<br>Mesh Bag                    | 1 Bag                                       | 43g                       | 240                | 130                            | 15      | 9                    | 0                          | 10                  | 30             | 24                   | 1                                 | 22                     | 2              | sugar, cocoa butter, whole milk powder, chocolate liquor, soy lecithin - an emulsifier, vanilla.<br>CONTAINS: MILK, SOY.                                                                                                                                                                                                                                                                                                                                                                                                                                                                                                |
| 1247 Foiled<br>Basketballs Mesh Bag                | 1 Bag                                       | 43g                       | 240                | 130                            | 15      | 9                    | 0                          | 10                  | 30             | 24                   | 1                                 | 22                     | 2              | sugar, cocoa butter, whole milk powder, chocolate liquor, soy lecithin - an emulsifier, vanilla.<br>CONTAINS MILK, SOY.                                                                                                                                                                                                                                                                                                                                                                                                                                                                                                 |
| 1248 Blue Foil Stars                               | 1 Piece                                     | 9g                        | 50                 | 30                             | 3.5     | 2                    | 0                          | 0                   | 5              | 5                    | 0                                 | 5                      | 1              | sugar, cocoa butter, whole milk powder, chocolate liquor, soy lecithin - an emulsifier, vanilla.<br>CONTAINS: MILK, SOY.                                                                                                                                                                                                                                                                                                                                                                                                                                                                                                |
| 1249 Gold Foil Star                                | 1 Piece                                     | 9g                        | 50                 | 30                             | 3.5     | 2                    | 0                          | 0                   | 5              | 5                    | 0                                 | 5                      | 1              | sugar, cocoa butter, whole milk powder, chocolate liquor, soy lecithin - an emulsifier, vanilla.<br>CONTAINS MILK, SOY.                                                                                                                                                                                                                                                                                                                                                                                                                                                                                                 |
| 1257 Foiled<br>Shamrocks                           | 1 Piece                                     | 9g                        | 50                 | 30                             | 3       | 2                    | 0                          | 0                   | 5              | 5                    | 0                                 | 5                      | 1              | sugar, cocoa butter, milk, chocolate liquor, soy lecithin - an emulsifier, vanilla. CONTAINS:<br>MILK, SOY. PROCESSED IN A SHARED SURFACE FACILITY THAT ALSO PROCESSES<br>EGG, PEANUT, TREE NUTS AND WHEAT.                                                                                                                                                                                                                                                                                                                                                                                                             |
| 4452 Milk Chocolate<br>Rainbow Non-pareil<br>Drops | 1/4 Cup                                     | 43g                       | 220                | 100                            | 12      | 7                    | 0                          | 5                   | 25             | 28                   | 1                                 | 24                     | 2              | milk chocolate (sugar, cocoa butter, milk, chocolate liquor, soy lecithin - an emulsifier, vanilla),<br>nonpareils (sugar, corn starch, confectioners glaze, carnauba wax, and one or more of the<br>following: Blue 1, Blue 2, Blue 2 Lake, Red 3, Red 40, Red 40 Lake, Yellow 5, Yellow 6, or<br>Yellow 6 Lake). CONTAINS MILK, SOY. PRODUCED IN A SHARED SURFACE FACILITY<br>THAT PROCESSES: PEANUT, TREE NUTS, EGG AND WHEAT.                                                                                                                                                                                       |
| 4453 Dark Chocolate<br>Non-Pareils                 | 1/4 Cup                                     | 43g                       | 210                | 110                            | 12      | 7                    | 0                          | 0                   | 0              | 28                   | 2                                 | 22                     | 2              | dark chocolate (sugar, chocolate liquor processed with alkali, cocoa butter, milk fat, soy<br>lecithin - an emulsifier, vanilla), nonpareils (sugar, corn starch, confectioners glaze, carnauba<br>wax, and one or more of the following: Blue 1, Blue 2, Blue 2 Lake, Red 3, Red 40, Red 40,<br>Lake, Yellow 5, Yellow 6, or Yellow 6 Lake). CONTAINS MILK, SOY. PRODUCED IN A<br>SHARED SURFACE FACILITY THAT PROCESSES: PEANUT, TREE NUTS, EGG AND<br>WHEAT.                                                                                                                                                         |
| 4507 Dark Chocolate<br>Party Cup 0.4oz             | 1 Piece                                     | 13g                       | 60                 | 35                             | 4       | 2.5                  | 0                          | 0                   | 0              | 8                    | 1                                 | 7                      | 1              | dark chocolate (sugar, chocolate liquor processed with alkali, cocoa butter, milk fat, soy<br>lecithin - an emulsifier, vanilla), icing topper (sugar, meringue powder [powdered sugar, sugar,<br>egg whites, arabic gum, aluminum ammonium sulfate, tragacanth gum, salt, artificial flavor,<br>calcium lactate], natural and artificial flavors, salt, cream of tartar, potassium sorbate, citric<br>acid, one or more of the following colors [red 40, red 3, yellow 5, yellow 6, blue 1, blue 2]).<br>CONTAINS EGG, MILK, SOY. PRODUCED IN A SHARED SURFACE FACILITY THAT<br>PROCESSES PEANUT, TREE NUT, AND WHEAT. |
| 4508 Milk Chocolate<br>Party Cup 0.4oz             | 1 Piece                                     | 13g                       | 70                 | 35                             | 4       | 2.5                  | 0                          | 0                   | 10             | 8                    | 0                                 | 7                      | 1              | milk chocolate (sugar, cocoa butter, milk, chocolate liquor, soy lecithin - an emulsifier, vanilla),<br>icing topper (sugar, meringue powder [powdered sugar, sugar, egg whites, arabic gum,<br>aluminum ammonium sulfate, tragacanth gum, salt, artificial flavor, calcium lactate], natural<br>and artificial flavors, salt, cream of tartar, potassium sorbate, citric acid, one or more of the<br>following colors [red 40, red 3, yellow 5, yellow 6, blue 1, blue 2]). CONTAINS: EGG, MILK,<br>SOY. PRODUCED IN A SHARED SURFACE FACILITY THAT PROCESSES PEANUT, TREE<br>NUT AND WHEAT.                           |