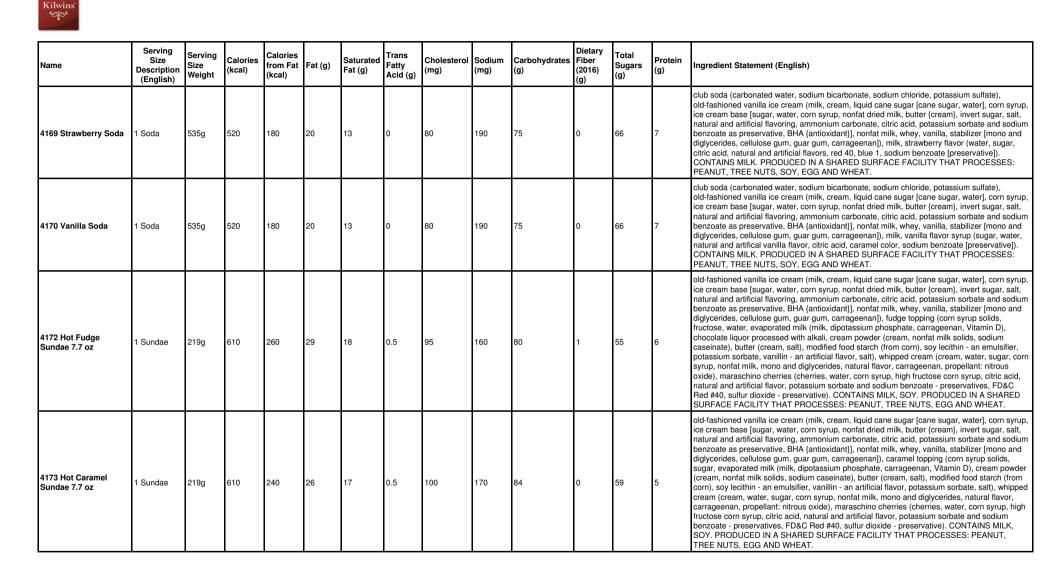

te and sodium<br>benzoate as preservative, BHA (antioxidant]), nonfat milk, whey, vanilla, stabilizer [mono and<br>diglycerides, cellulose gum, guar gum, carrageenan]), milk, chocolate syrup (invert sugar,<br>fructose, water, cocca powder, soy lecithin - an emulsifier, vanillin - an artificial flavor,<br>potassium sorbate, xanthan gum). CONTAINS MILK, SOY. PRODUCED IN A SHARED<br>SURFACE FACILITY THAT PROCESSES: EGG, PEANUT, TREE NUTS, AND WHEAT.                                                                                                                                                                                                                                                                                                                                                           |





| Name                              | Serving<br>Size<br>Description<br>(English) | Serving<br>Size<br>Weight | Calories<br>(kcal) | Calories<br>from Fat<br>(kcal) | Fat (g) | Saturated<br>Fat (g) | Trans<br>Fatty<br>Acid (g) | Cholesterol<br>(mg) | Sodium<br>(mg) | Carbohydrates<br>(g) | Dietary<br>Fiber<br>(2016)<br>(g) | Total<br>Sugars<br>(g) | Protein<br>(g) | Ingredient Statement (English)