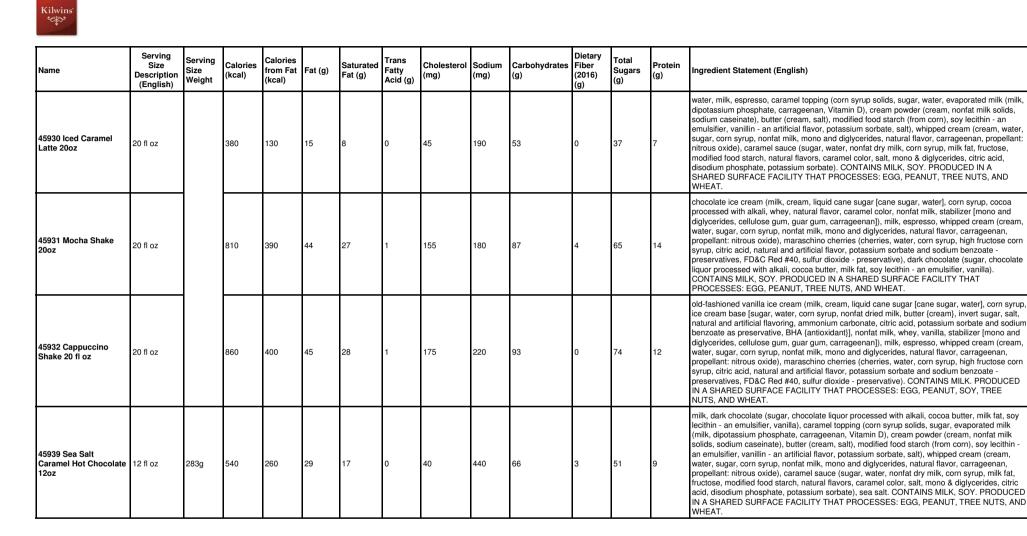

| 50                   | 0                                 | 49                     | 6              | water, milk, espresso, flavored syrup (pure cane sugar, water, natural and artificial flavors,<br>citric acid), whipped cream (cream, water, sugar, corn syrup, nonfat milk, mono and<br>diglycerides, natural flavor, carrageenan, propellant: nitrous oxide). CONTAINS: MILK.<br>FACILITY ALSO PROCESSES EGG, PEANUT, TREE NUTS, SOY AND WHEAT.                                                                                                                                                                                                                                                                                                                                                           |





| Name                                                      | Serving<br>Size<br>Description<br>(English) | Serving<br>Size<br>Weight | Calories<br>(kcal) | Calories<br>from Fat<br>(kcal) | Fat (g) |    | Trans<br>Fatty<br>Acid (g) | Cholesterol<br>(mg) | Sodium<br>(mg) | Carbohydrates<br>(g) | Dietary<br>Fiber<br>(2016)<br>(g) | Total<br>Sugars<br>(g) | Protein<br>(g) | Ingredient Statement (English)