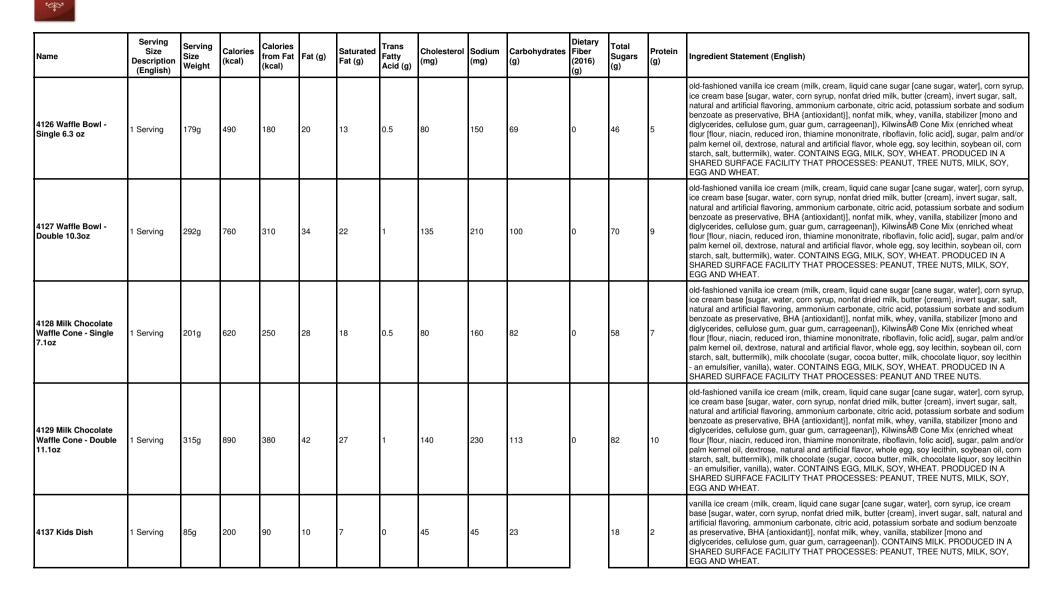

um caseinate), butter (cream, salt), palm oil with soya lecithin, icing topper (sugar,<br>meringue powder [powdered sugar, sugar, egg whites, arabic gum, aluminum ammonium<br>sulfate, tragacanth gum, salt, artificial flavor, calcium lactate], natural and artificial flavors, salt,<br>cream of tartar, potassium sorbate, citric acid, one or more of the following colors [red 40, red<br>3, yellow 5, yellow 6, blue 1, blue 2]), salt, vanillin - an artificial flavor. CONTAINS: EGG, MILK,<br>SOY. PROCESSED IN A SHARED SURFACE FACILITY THAT ALSO PROCESSES<br>PEANUT, TREE NUTS AND WHEAT.                                                                                                                                                                                                            |

Kilwins









| Name                            | Serving<br>Size<br>Description<br>(English) | Serving<br>Size<br>Weight |      | Calories<br>from Fat<br>(kcal) | Fat (g) |    | Trans<br>Fatty<br>Acid (g) | Cholesterol<br>(mg) | Sodium<br>(mg) | Carbohydrates<br>(g) | Dietary<br>Fiber<br>(2016)<br>(g) | Total<br>Sugars<br>(g) | Protein<br>(g) | Ingredient Statement (English)