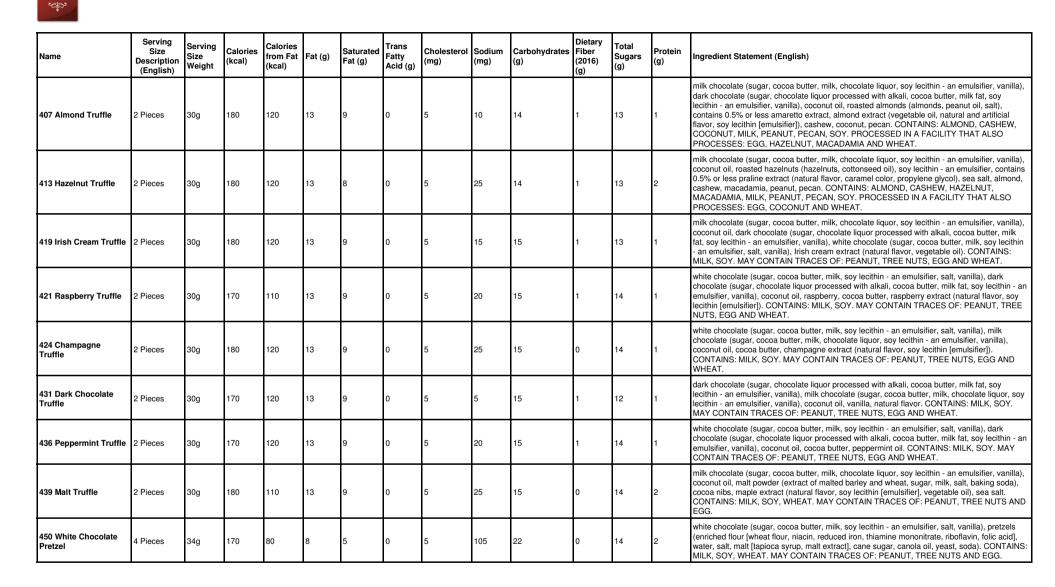

| Name                               | Serving<br>Size<br>Description<br>(English) | Serving<br>Size<br>Weight | Calories<br>(kcal) | Calories<br>from Fat<br>(kcal) | Fat (g) |     | Trans<br>Fatty<br>Acid (g) | Cholesterol<br>(mg) | Sodium<br>(mg) | Carbohydrates<br>(g) | Dietary<br>Fiber<br>(2016)<br>(g) | Total<br>Sugars<br>(g) | Protein<br>(g) | Ingredient Statement (English)                                                                                                                                                                                                                                                                                                                                                                                                                                                                                                                                                                                                                                                                                                                                                                                                                                |
|------------------------------------|---------------------------------------------|---------------------------|--------------------|--------------------------------|---------|-----|----------------------------|---------------------|----------------|----------------------|-----------------------------------|------------------------|----------------|---------------------------------------------------------------------------------------------------------------------------------------------------------------------------------------------------------------------------------------------------------------------------------------------------------------------------------------------------------------------------------------------------------------------------------------------------------------------------------------------------------------------------------------------------------------------------------------------------------------------------------------------------------------------------------------------------------------------------------------------------------------------------------------------------------------------------------------------------------------|
| 360 Dark Raspberry<br>Cream        | 2 Pieces                                    | 32g                       | 140                | 40                             | 4.5     | 2.5 | 0                          | 0                   | 5              | 26                   | 1                                 | 24                     | 1              | sugar, dark chocolate (sugar, chocolate liquor processed with alkali, cocoa butter, milk fat, soy<br>lecithin - an emulsifier, vanilla), invert sugar, black raspberry puree (sugar, water, blackberries,<br>applesauce [apples, water, corn syrup, ascorbic acid], corn syrup solids, propylene glycol,<br>natural and artificial flavors, xanthan gum, agar agar, pectin, locust bean gum, citric acid,<br>sodium benzoate [preservative], FD&C Red #40, FD&C Blue #1, potassium sorbate<br>[preservative]), amerfond fondant (sucrose, invert sugar), corn syrup solids, cocoa butter, citric<br>acid, albumin, invertase, raspberry flavor (water, propylene glycol, ethyl alcohol, citric acid, red<br>40, xanthan gum, blue 1), salt, vanillin - an artificial flavor. CONTAINS: EGG, MILK, SOY. MAY<br>CONTAIN TRACES OF: PEANUT, TREE NUTS AND WHEAT. |
| 370 Milk Peanut Butter<br>Smoothie | 3 Pieces                                    | 37g                       | 200                | 110                            | 13      | 8   | 0                          | 5                   | 115            | 20                   | 1                                 | 18                     | 3              | milk chocolate (sugar, cocoa butter, milk, chocolate liquor, soy lecithin - an emulsifier, vanilla),<br>peanut butter flavored chips (sugar, hydrogenated palm kernel oil, peanut flour, nonfat milk,<br>whey, dextrose, peanuts, salt, soy lecithin, hydrogenated rapeseed and/or cottonseed oil),<br>peanut butter meltaway (peanut butter [dyr roasted peanuts, hydrogenated cottonseed and<br>rapeseed oil, salt), sugar, palm kernel oil, nonfat milk solids, peanut oil, soy lecithin - emulsifier,<br>sorbitol, salt), contains 0.5% or less salt, almond, cashew, hazelnut, macadamia nut, pecan.<br>CONTAINS: ALMOND, CASHEW, HAZELNUT, MACADAMIA, MILK, PEANUT, PECAN, SOY.<br>PROCESSED IN A FACILITY THAT ALSO PROCESSES: COCONUT, EGG AND WHEAT.<br>Contains a bioengineered food ingredient.                                                    |
| 375 Dark Peanut<br>Butter Smoothie | 3 Pieces                                    | 37g                       | 190                | 120                            | 13      | 8   | 0                          | 0                   | 95             | 20                   | 1                                 | 17                     | 3              | dark chocolate (sugar, chocolate liquor processed with alkali, cocoa butter, milk fat, soy lecithin<br>- an emulsifier, vanilla), peanut butter flavored chips (sugar, hydrogenated palm kernel oil,<br>peanut flour, nonfat milk, whey, dextrose, peanuts, salt, soy lecithin, hydrogenated rapeseed<br>and/or cottonseed oil), peanut butter meltaway (peanut butter [dry roasted peanuts,<br>hydrogenated cottonseed and rapeseed oil, salt], sugar, palm kernel oil, nonfat milk solids,<br>peanut oil, soy lecithin - emulsifier, sorbitol, salt), contains 0.5% or less salt, almond, cashew,<br>coconut, pecan. CONTAINS: ALMOND, CASHEW, COCONUT, MILK, PEANUT, PECAN<br>SOY. PROCESSED IN A FACILITY THAT ALSO PROCESSES: EGG, HAZELNUT,<br>MACADAMIA AND WHEAT. Contains a bioengineered food ingredient.                                           |
| 390 Milk Chocolate<br>Cream        | 2 Pieces                                    | 32g                       | 150                | 50                             | 5       | 3.5 | 0                          | 0                   | 15             | 25                   | 1                                 | 23                     | 1              | sugar, milk chocolate (sugar, cocoa butter, milk, chocolate liquor, soy lecithin - an emulsifier,<br>vanilla), invert sugar, chocolate liquor processed with alkali, corn syrup solids, coconut oil,<br>amerfond fondant (sucrose, invert sugar), albumin, vanillin - an artificial flavor, invertase, salt.<br>CONTAINS: EGG, MILK, SOY. MAY CONTAIN TRACES OF: PEANUT, TREE NUTS AND<br>WHEAT.                                                                                                                                                                                                                                                                                                                                                                                                                                                              |
| 395 Dark Chocolate<br>Cream        | 2 Pieces                                    | 32g                       | 140                | 50                             | 5       | 3.5 | 0                          | 0                   | 5              | 25                   | 1                                 | 23                     | 1              | sugar, dark chocolate (sugar, chocolate liquor processed with alkali, cocoa butter, milk fat, soy<br>lecithin - an emulsifier, vanilla), invert sugar, chocolate liquor processed with alkali, corn syrup<br>solids, coconut oil, amerfond fondant (sucrose, invert sugar), albumin, vanillin - an artificial<br>flavor, invertase, salt. CONTAINS: EGG, MILK, SOY. MAY CONTAIN TRACES OF: PEANUT,<br>TREE NUTS AND WHEAT.                                                                                                                                                                                                                                                                                                                                                                                                                                    |
| 401 Peanut Butter<br>Truffle       | 2 Pieces                                    | 30g                       | 170                | 100                            | 11      | 5   | 0                          | 5                   | 65             | 14                   | 1                                 | 13                     | 4              | white chocolate (sugar, cocoa butter, milk, soy lecithin - an emulsifier, salt, vanilla), milk<br>chocolate (sugar, cocoa butter, milk, chocolate liquor, soy lecithin - an emulsifier, vanilla),<br>peanut butter (roasted peanuts, sugar, hydrogenated vegetable oil [rapeseed, cottonseed,<br>soybean], salt), peanut flour, contains 0.5% or less soy lecithin - an emulsifier, sea salt, yellow<br>color (soybean oil, FD&C Yellow #5 Lake, TBHQ), almond, cashew, hazelnut, macadamia,<br>pecan. CONTAINS: ALMOND, CASHEW, HAZELNUT, MACADAMIA, MILK, PEANUT,<br>PECAN, SOY. PROCESSED IN A FACILITY THAT ALSO PROCESSES: COCONUT, EGG<br>AND WHEAT.                                                                                                                                                                                                    |
| 403 Mocha Truffle                  | 2 Pieces                                    | 30g                       | 180                | 120                            | 13      | 9   | 0                          | 5                   | 15             | 15                   | 1                                 | 13                     | 1              | milk chocolate (sugar, cocoa butter, milk, chocolate liquor, soy lecithin - an emulsifier, vanilla),<br>dark chocolate (sugar, chocolate liquor processed with alkali, cocoa butter, milk fat, soy lecithin<br>- an emulsifier, vanilla), coconut oil, espresso beans, cappuccino extract (natural flavor, soy<br>lecithin [emulsifier]). CONTAINS: MILK, SOY. MAY CONTAIN TRACES OF: PEANUT, TREE<br>NUTS, EGG AND WHEAT.                                                                                                                                                                                                                                                                                                                                                                                                                                    |

Kilwins

| Name                           | Serving<br>Size<br>Description<br>(English) | Serving<br>Size<br>Weight | Calories<br>(kcal) | Calories<br>from Fat<br>(kcal) | Fat (g) | Saturated<br>Fat (g) | Trans<br>Fatty<br>Acid (g) | Cholesterol<br>(mg) | Sodium<br>(mg) | Carbohydrates<br>(g) | Dietary<br>Fiber<br>(2016)<br>(g) | Total<br>Sugars<br>(g) | Protein<br>(g) | Ingredient Statement (English)                                                                                                                                                                                                                                                                                                                                                                                                                                                                                                                                                                                                                                                                                                                   |
|--------------------------------|---------------------------------------------|---------------------------|--------------------|--------------------------------|---------|----------------------|----------------------------|---------------------|----------------|----------------------|-----------------------------------|------------------------|----------------|--------------------------------------------------------------------------------------------------------------------------------------------------------------------------------------------------------------------------------------------------------------------------------------------------------------------------------------------------------------------------------------------------------------------------------------------------------------------------------------------------------------------------------------------------------------------------------------------------------------------------------------------------------------------------------------------------------------------------------------------------|
| 455 Milk Chocolate<br>Pretzels | 4 Pieces                                    | 34g                       | 170                | 80                             | 9       | 5                    | 0                          | 5                   | 90             | 21                   | 1                                 | 13                     | 2              | milk chocolate (sugar, cocoa butter, milk, chocolate liquor, soy lecithin - an emulsifier, vanilla),<br>pretzels (enriched flour [wheat flour, niacin, reduced iron, thiamine mononitrate, riboflavin, folic<br>acid], water, salt, malt [tapicca syrup, malt extract], cane sugar, canola oil, yeast, soda).<br>CONTAINS: MILK, SOY, WHEAT. MAY CONTAIN TRACES OF: PEANUT, TREE NUTS AND<br>EGG.                                                                                                                                                                                                                                                                                                                                                |
| 456 Dark Mini Pretzels         | 4 Pieces                                    | 34g                       | 160                | 80                             | 9       | 5                    | 0                          | 0                   | 75             | 21                   | 2                                 | 12                     | 2              | dark chocolate (sugar, chocolate liquor processed with alkali, cocoa butter, milk fat, soy lecithin<br>- an emulsifier, vanilla), pretzels (enriched flour [wheat flour, niacin, reduced iron, thiamine<br>mononitrate, riboflavin, folic acid], water, salt, malt [tapioca syrup, malt extract], cane sugar,<br>canola oil, yeast, soda). CONTAINS: MILK, SOY, WHEAT. MAY CONTAIN TRACES OF:<br>PEANUT, TREE NUTS AND EGG.                                                                                                                                                                                                                                                                                                                      |
| 500 Milk Pecan Tuttle          | About 1<br>Piece                            | 24g                       | 130                | 90                             | 10      | 4.5                  | 0                          | 5                   | 15             | 11                   | 1                                 | 8                      | 1              | milk chocolate (sugar, cocoa butter, milk, chocolate liquor, soy lecithin - an emulsifier, vanilla),<br>pecans, corn syrup solids, sugar, evaporated milk (milk, dipotassium phosphate, carrageenan,<br>Vitamin D), cream powder (cream, nonfat milk solids, sodium caseinate), butter (cream, salt),<br>palm oil with soya lecithin, invert sugar, contains 0.5% or less soy lecithin - an emulsifier,<br>vanillin - an artificial flavor, salt, almond, cashew, hazelnut, macadamia nut, peanut.<br>CONTAINS: ALMOND, CASHEW, HAZELNUT, MACADAMIA, MILK, PEANUT, PECAN, SOY.<br>PROCESSED IN A FACILITY THAT ALSO PROCESSES: COCONUT, WHEAT AND EGG.<br>CONTAINS A BIOENGINEERED FOOD INGREDIENT. Contains a bioengineered food<br>ingredient. |
| 505 Dark Pecan Tuttle          | About 1<br>Piece                            | 24g                       | 130                | 90                             | 10      | 4.5                  | 0                          | 5                   | 10             | 11                   | 1                                 | 8                      | 1              | dark chocolate (sugar, chocolate liquor processed with alkali, cocoa butter, milk fat, soy lecithin<br>- an emulsifier, vanilla), pecans, corn syrup solids, sugar, evaporated milk (milk, dipotassium<br>phosphate, carrageenan, Vitamin D), cream powder (cream, nonfat milk solids, sodium<br>caseinate), butter (cream, salt), palm oil with soya lecithin, invert sugar, contains 0.5% or less<br>soy lecithin - an emulsifier, vanillin - an artificial flavor, salt, almond, cashew, coconut, peanut.<br>CONTAINS: ALMOND, CASHEW, COCNUT, MILK, PEANUT, PECAN, SOY. PROCESSED<br>IN A FACILITY THAT ALSO PROCESS: EGG, HAZELNUTS, MACADAMIA NUTS, AND<br>WHEAT. Contains a bioengineered food ingredient.                                |
| 508 Almond Toffee<br>Crunch    | 1 oz                                        | 28g                       | 160                | 90                             | 11      | 5                    | 0                          | 15                  | 55             | 14                   | 1                                 | 13                     | 2              | milk chocolate (sugar, cocoa butter, milk, chocolate liquor, soy lecithin - an emulsifier, vanilla),<br>sugar, butter (cream, salt), almond pieces (almond, cottonseed oil, salt), almonds, soy lecithin -<br>an emulsifier. CONTAINS: ALMOND, MILK, SOY. MAY CONTAIN TRACES OF: PEANUT,<br>TREE NUTS, EGG AND WHEAT.                                                                                                                                                                                                                                                                                                                                                                                                                            |
| 509 Almond Toffee<br>Bars      | 1 Piece                                     | 33g                       | 180                | 110                            | 12      | 6                    | 0                          | 15                  | 65             | 16                   | 1                                 | 15                     | 2              | milk chocolate (sugar, cocoa butter, milk, chocolate liquor, soy lecithin - an emulsifier, vanilla),<br>sugar, butter (cream, salt), almond pieces (almond, cottonseed oil, salt), almonds, contains<br>0.5% or less soy lecithin - an emulsifier, cashew, hazelnut, macadamia, peanut, pecan.<br>CONTAINS: ALMOND, CASHEW, HAZELNUT, MACADAMA, MILK, PEANUT, PECAN, SOY.<br>PROCESSED IN A FACILITY THAT ALSO PROCESSES: COCONUT, EGG AND WHEAT.                                                                                                                                                                                                                                                                                                |
| 511 Dark Almond<br>Toffee Bar  | 1 Piece                                     | 33g                       | 170                | 110                            | 13      | 6                    | 0                          | 15                  | 55             | 16                   | 2                                 | 14                     | 2              | dark chocolate (sugar, chocolate liquor processed with alkali, cocoa butter, milk fat, soy lecithin<br>- an emulsifier, vanilla), sugar, butter (cream, salt), almond pieces (almond, cottonseed oil,<br>salt), almonds, contains 0.5% or less soy lecithin - an emulsifier, cashew, coconut, peanut,<br>pecan. CONTAINS: ALMOND, CASHEW, COCONUT, MILK, PEANUT, PECAN, SOY.<br>PROCESSED IN A FACILITY THAT ALSO PROCESSES: HAZELNUT, MACADAMIA, EGG<br>AND WHEAT.                                                                                                                                                                                                                                                                              |
| 520 Milk Caramel               | 2 Pieces                                    | 33g                       | 150                | 70                             | 8       | 5                    | 0                          | 10                  | 45             | 20                   | 0                                 | 15                     | 1              | milk chocolate (sugar, cocoa butter, milk, chocolate liquor, soy lecithin - an emulsifier, vanilla),<br>corn syrup solids, sugar, evaporated milk (milk, dipotassium phosphate, carrageenan, Vitamin<br>D), cream powder (cream, nonfat milk solids, sodium caseinate), butter (cream, salt), palm oil<br>with soya lecithin, invert sugar, soy lecithin - an emulsifier, vanillin - an artificial flavor, salt.<br>CONTAINS: MILK, SOY. MAY CONTAIN TRACES OF: PEANUT, TREE NUTS, EGG AND<br>WHEAT. Contains a bioengineered food ingredient.                                                                                                                                                                                                   |