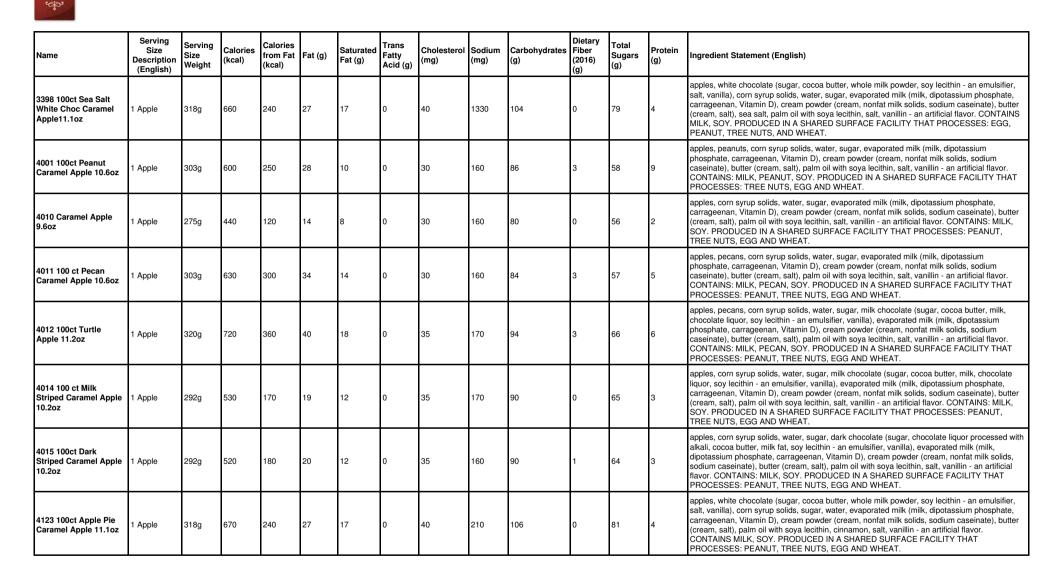

UTS, MILK, SOY, EGG AND WHEAT.                                                                                                                                                                                                                                                                                                                                                                                                                                                                                                                                                                                                                                                                                                                                                                                      |

Kilwins





| Name                                                       | Serving<br>Size<br>Description<br>(English) | Serving<br>Size<br>Weight | Calories<br>(kcal) | Calories<br>from Fat<br>(kcal) | Fat (g) | Saturated<br>Fat (g) |     | Cholesterol<br>(mg) | Sodium<br>(mg) | Carbohydrates<br>(g) | Dietary<br>Fiber<br>(2016)<br>(g) | Total<br>Sugars<br>(g) | Protein<br>(g) | Ingredient Statement (English)