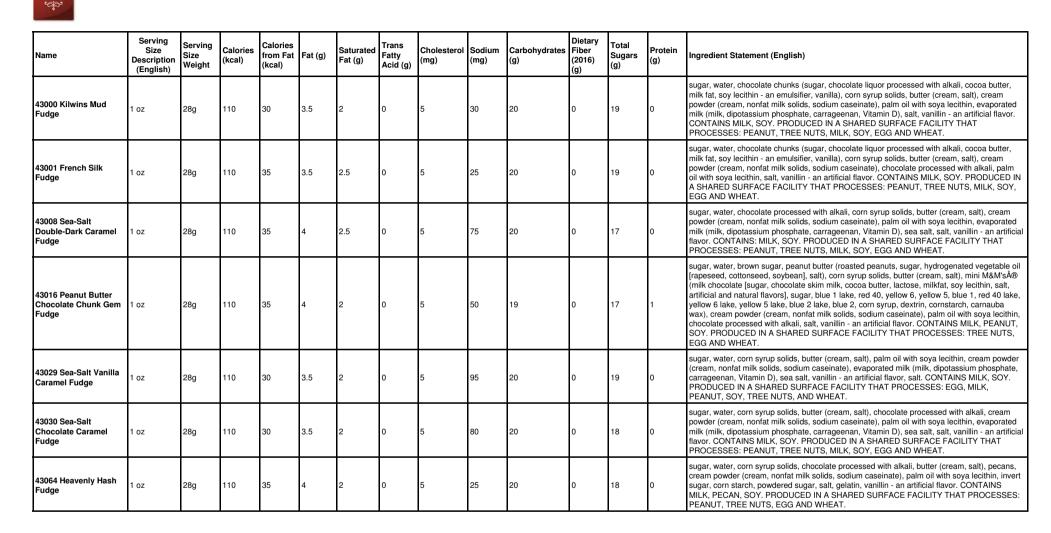

| Name                                | Serving<br>Size<br>Description<br>(English) | Serving<br>Size<br>Weight | Calories<br>(kcal) | Calories<br>from Fat<br>(kcal) | Fat (g) | Saturated<br>Fat (g) | Trans<br>Fatty<br>Acid (g) | Cholesterol<br>(mg) | Sodium<br>(mg) | Carbohydrates<br>(g) | (2016) | Total<br>Sugars<br>(g) | Protein<br>(g) | Ingredient Statement (English)                                                                                                                                                                                                                                                                                                                                                                                                                                                                                                                                                                                                                                                                                                                          |
|-------------------------------------|---------------------------------------------|---------------------------|--------------------|--------------------------------|---------|----------------------|----------------------------|---------------------|----------------|----------------------|--------|------------------------|----------------|---------------------------------------------------------------------------------------------------------------------------------------------------------------------------------------------------------------------------------------------------------------------------------------------------------------------------------------------------------------------------------------------------------------------------------------------------------------------------------------------------------------------------------------------------------------------------------------------------------------------------------------------------------------------------------------------------------------------------------------------------------|
| 120 Milk Coconut<br>Clusters        | About 3<br>Pieces                           | 32g                       | 180                | 110                            | 12      | 8                    | 0                          | 5                   | 25             | 17                   | 1      | 15                     | 2              | milk chocolate (sugar, cocca butter, milk, chocolate liquor, soy lecithin - an emulsifier, vanilla),<br>coconut flakes (coconut, sugar, dextrose, salt, sodium metabisulfite), dark chocolate (sugar,<br>chocolate liquor processed with alkali, cocca butter, milk fat, soy lecithin - an emulsifier,<br>vanilla). CONTAINS: COCONUT, MILK, SOY. MAY CONTAIN TRACES OF: PEANUT, TREE<br>NUTS, EGG AND WHEAT.                                                                                                                                                                                                                                                                                                                                           |
| 125 Dark Coconut<br>Clusters        | About 3<br>Pieces                           | 32g                       | 170                | 110                            | 12      | 8                    | 0                          | 0                   | 5              | 17                   | 2      | 14                     | 2              | dark chocolate (sugar, chocolate liquor processed with alkali, cocoa butter, milk fat, soy<br>lecithin - an emulsifier, vanilla), toasted coconut (coconut, sugar, dextrose, salt, sodium<br>metabisulfite). CONTAINS: COCONUT, MILK, SOY. MAY CONTAIN TRACES OF: PEANUT,<br>TREE NUTS, EGG AND WHEAT.                                                                                                                                                                                                                                                                                                                                                                                                                                                  |
| 130 Milk Peanut<br>Clusters         | About 3<br>Pieces                           | 27g                       | 150                | 100                            | 11      | 4.5                  | 0                          | 5                   | 50             | 12                   | 1      | 9                      | 3              | milk chocolate (sugar, cocoa butter, milk, chocolate liquor, soy lecithin - an emulsifier, vanilla),<br>roasted peanuts (peanuts, peanut oil, salt), dark chocolate (sugar, chocolate liquor processed<br>with alkali, cocoa butter, milk fat, soy lecithin - an emulsifier, vanilla). CONTAINS: MILK,<br>PEANUT, SOY. MAY CONTAIN TRACES OF: TREE NUTS, EGG AND WHEAT.                                                                                                                                                                                                                                                                                                                                                                                 |
| 225 Dark Pecan Bark                 | 1 oz                                        | 28g                       | 150                | 100                            | 11      | 6                    | 0                          | 0                   | 0              | 15                   | 2      | 12                     | 1              | dark chocolate (sugar, chocolate liquor processed with alkali, cocoa butter, milk fat, soy<br>lecithin - an emulsifier, vanilla), pecans. CONTAINS: MILK, PECAN, SOY. MAY CONTAIN<br>TRACES OF: PEANUT, TREE NUTS, EGG AND WHEAT.                                                                                                                                                                                                                                                                                                                                                                                                                                                                                                                       |
| 230 Grand Peppermint<br>Square Bulk | 1 Piece                                     | 113g                      | 450                | 190                            | 21      | 12                   | 0                          | 5                   | 0              | 72                   | 4      | 61                     | 3              | dark chocolate (sugar, chocolate liquor processed with alkali, cocoa butter, milk fat, soy<br>lecithin - an emulsifier, vanilla), fondant (sugar, water, corn syrup), invert sugar, corn syrup<br>solids, albumin, peppermint oil, invertase, vanillin - an artificial flavor. CONTAINS: EGG, MILK,<br>SOY. MAY CONTAIN TRACES OF: PEANUT, TREE NUTS AND WHEAT.                                                                                                                                                                                                                                                                                                                                                                                         |
| 253 Kilwins 72% Dark<br>Almond Bark | 1 oz                                        | 28g                       | 160                | 110                            | 12      | 7                    | 0                          | 0                   | 20             | 11                   | 3      | 7                      | 3              | bittersweet chocolate (chocolate liquor, sugar, cocca butter, soy lecithin - an emulsifier,<br>vanilla), almond pieces (almonds, cottonseed oil, salt). CONTAINS: ALMOND, SOY. MAY<br>CONTAIN TRACES OF: PEANUT, TREE NUTS, MILK, EGG AND WHEAT.                                                                                                                                                                                                                                                                                                                                                                                                                                                                                                        |
| 300 Chocolate Bon<br>Bon            | 2 Pieces                                    | 32g                       | 150                | 50                             | 6       | 3.5                  | 0                          | 0                   | 20             | 25                   | 0      | 23                     | 1              | sugar, white chocolate (sugar, cocoa butter, milk, soy lecithin - an emulsifier, salt, vanilla),<br>invert sugar, chocolate liquor processed with alkali, dark chocolate (sugar, chocolate liquor<br>processed with alkali, cocoa butter, milk fat, soy lecithin - an emulsifier, vanilla), corn syrup<br>solids, coconut oil, amerfond fondant (sucrose, invert sugar), albumin, vanillin - an artificial<br>flavor, invertase, salt. CONTAINS: EGG, MILK, SOY. MAY CONTAIN TRACES OF: PEANUT,<br>TREE NUTS AND WHEAT.                                                                                                                                                                                                                                 |
| 315 Strawberry Bon<br>Bon           | 2 Pieces                                    | 32g                       | 140                | 40                             | 4.5     | 3                    | 0                          | 5                   | 20             | 25                   | 0      | 25                     | 1              | sugar, white chocolate (sugar, cocoa butter, milk, soy lecithin - an emulsifier, salt, vanilla),<br>invert sugar, stawberry puree (strawberries, sugar, water, corn syrup solids, propylene glycol,<br>applesauce [apples, water, corn syrup solids, ascorbic acid], xanthan gum, agar agar, citrus<br>pectin, citric acid, locst bean gum, sodium benzoate and potassium sorbate as preservative,<br>natural and artificial flavoring, FD&C Red #40), amerfond fondant (sucrose, invert sugar), corn<br>syrup solids, cocoa butter, citric acid, albumin, red color (FD&C Red #40, vegetable oil, soy<br>lecithin), invertase, salt, vanillin - an artificial flavor. CONTAINS: EGG, MILK, SOY. MAY<br>CONTAIN TRACES OF: PEANUT, TREE NUTS AND WHEAT. |
| 325 Milk Vanilla<br>Buttercream     | 2 Pieces                                    | 32g                       | 150                | 50                             | 5       | 3.5                  | 0                          | 5                   | 25             | 25                   | 0      | 24                     | 1              | sugar, milk chocolate (sugar, cocoa butter, milk, chocolate liquor, soy lecithin - an emulsifier,<br>vanilla), invert sugar, butter (cream, salt), corn syrup solids, amerfond fondant (sucrose, invert<br>sugar), albumin, vanillin - an artificial flavor, invertase, salt, orange color (water, propylene<br>glycol, FD&C Yellow #6), yellow color (water, propylene glycol, FD&C yellow #5). CONTAINS:<br>EGG, MILK, SOY. MAY CONTAIN TRACES OF: PEANUT, TREE NUTS AND WHEAT.                                                                                                                                                                                                                                                                       |