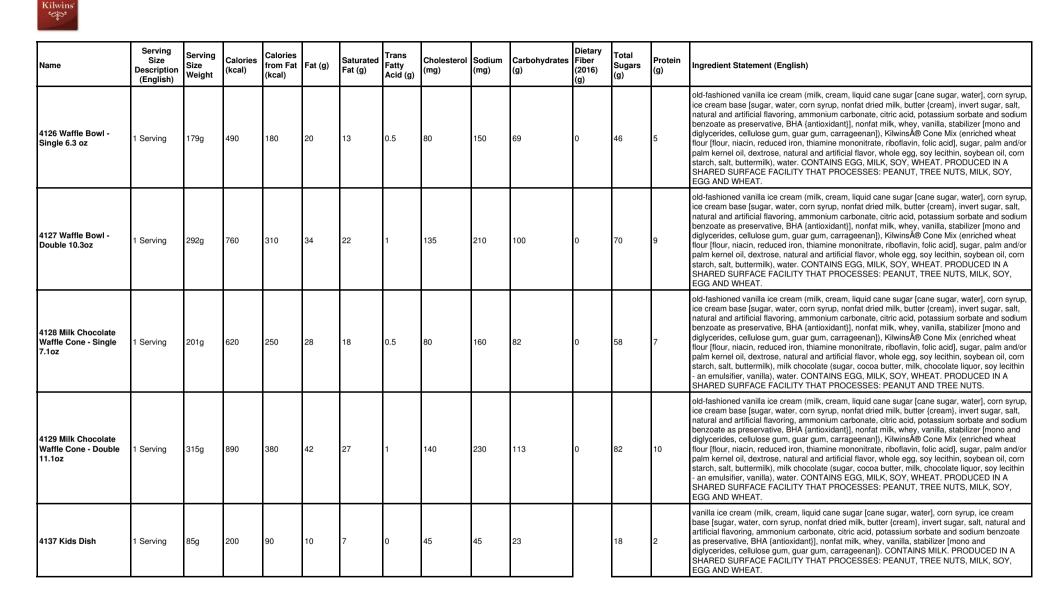

,<br>sodium caseinate), butter (cream, salt), palm oil with soya lecithin, icing topper (sugar,<br>meringue powder [powdered sugar, sugar, egg whites, arabic gum, aluminum ammonium<br>sulfate, tragacanth gum, salt, artificial flavor, calcium lactate], natural and artificial flavors, salt,<br>cream of tartar, potassium sorbate, citric acid, one or more of the following colors [red 40, red<br>3, yellow 5, yellow 6, blue 1, blue 2]), salt, vanillin - an artificial flavor. CONTAINS: EGG, MILK,<br>SOY. PROCESSED IN A SHARED SURFACE FACILITY THAT ALSO PROCESSES<br>PEANUT, TREE NUTS AND WHEAT.                                                                                                                                                                                                            |





Kilwins'

| Name                       | Serving<br>Size<br>Description<br>(English) | Serving<br>Size<br>Weight |     | Calories<br>from Fat<br>(kcal) | Fat (g) |     | Trans<br>Fatty<br>Acid (g) | Cholesterol<br>(mg) | Sodium<br>(mg) |     | Dietary<br>Fiber<br>(2016)<br>(g) | Total<br>Sugars<br>(g) | Protein<br>(g) | Ingredient Statement (English)