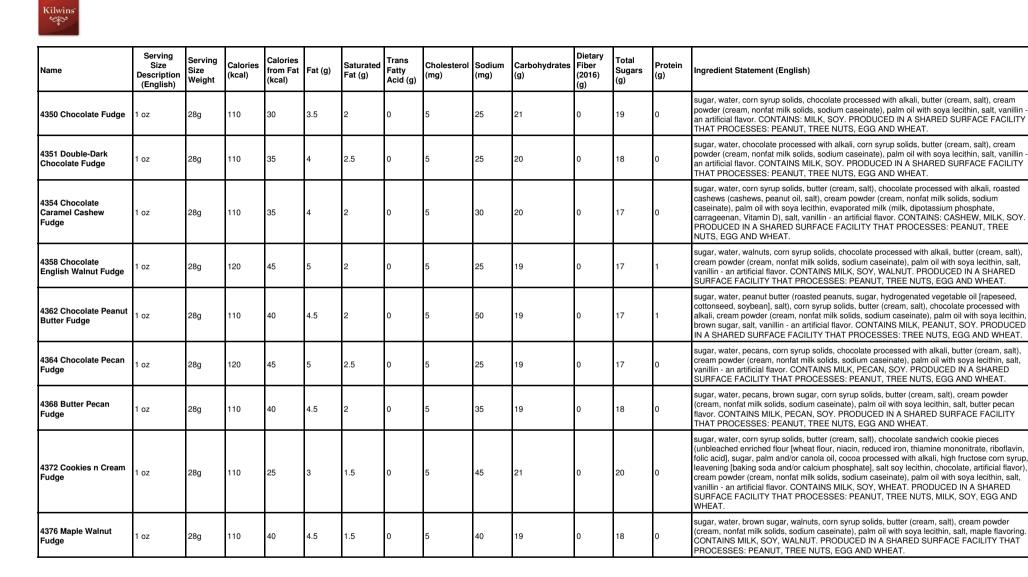

| Name                                | Serving<br>Size<br>Description<br>(English) | Serving<br>Size<br>Weight | Calories<br>(kcal) | Calories<br>from Fat<br>(kcal) | Fat (g) | Saturated<br>Fat (g) | Trans<br>Fatty<br>Acid (g) | Cholesterol<br>(mg) | Sodium<br>(mg) | Carbohydrates<br>(g) | (2016) | Total<br>Sugars<br>(g) | Protein<br>(g) | Ingredient Statement (English)                                                                                                                                                                                                                                                                                                                                                                                                                                                                                                                                                                                                                                                                                                                          |
|-------------------------------------|---------------------------------------------|---------------------------|--------------------|--------------------------------|---------|----------------------|----------------------------|---------------------|----------------|----------------------|--------|------------------------|----------------|---------------------------------------------------------------------------------------------------------------------------------------------------------------------------------------------------------------------------------------------------------------------------------------------------------------------------------------------------------------------------------------------------------------------------------------------------------------------------------------------------------------------------------------------------------------------------------------------------------------------------------------------------------------------------------------------------------------------------------------------------------|
| 120 Milk Coconut<br>Clusters        | About 3<br>Pieces                           | 32g                       | 180                | 110                            | 12      | 8                    | 0                          | 5                   | 25             | 17                   | 1      | 15                     | 2              | milk chocolate (sugar, cocca butter, milk, chocolate liquor, soy lecithin - an emulsifier, vanilla),<br>coconut flakes (coconut, sugar, dextrose, salt, sodium metabisulfite), dark chocolate (sugar,<br>chocolate liquor processed with alkali, cocca butter, milk fat, soy lecithin - an emulsifier,<br>vanilla). CONTAINS: COCONUT, MILK, SOY. MAY CONTAIN TRACES OF: PEANUT, TREE<br>NUTS, EGG AND WHEAT.                                                                                                                                                                                                                                                                                                                                           |
| 125 Dark Coconut<br>Clusters        | About 3<br>Pieces                           | 32g                       | 170                | 110                            | 12      | 8                    | 0                          | 0                   | 5              | 17                   | 2      | 14                     | 2              | dark chocolate (sugar, chocolate liquor processed with alkali, cocoa butter, milk fat, soy<br>lecithin - an emulsifier, vanilla), toasted coconut (coconut, sugar, dextrose, salt, sodium<br>metabisulfite). CONTAINS: COCONUT, MILK, SOY. MAY CONTAIN TRACES OF: PEANUT,<br>TREE NUTS, EGG AND WHEAT.                                                                                                                                                                                                                                                                                                                                                                                                                                                  |
| 130 Milk Peanut<br>Clusters         | About 3<br>Pieces                           | 27g                       | 150                | 100                            | 11      | 4.5                  | 0                          | 5                   | 50             | 12                   | 1      | 9                      | 3              | milk chocolate (sugar, cocoa butter, milk, chocolate liquor, soy lecithin - an emulsifier, vanilla),<br>roasted peanuts (peanuts, peanut oil, salt), dark chocolate (sugar, chocolate liquor processed<br>with alkali, cocoa butter, milk fat, soy lecithin - an emulsifier, vanilla). CONTAINS: MILK,<br>PEANUT, SOY. MAY CONTAIN TRACES OF: TREE NUTS, EGG AND WHEAT.                                                                                                                                                                                                                                                                                                                                                                                 |
| 225 Dark Pecan Bark                 | 1 oz                                        | 28g                       | 150                | 100                            | 11      | 6                    | 0                          | 0                   | 0              | 15                   | 2      | 12                     | 1              | dark chocolate (sugar, chocolate liquor processed with alkali, cocoa butter, milk fat, soy<br>lecithin - an emulsifier, vanilla), pecans. CONTAINS: MILK, PECAN, SOY. MAY CONTAIN<br>TRACES OF: PEANUT, TREE NUTS, EGG AND WHEAT.                                                                                                                                                                                                                                                                                                                                                                                                                                                                                                                       |
| 230 Grand Peppermint<br>Square Bulk | 1 Piece                                     | 113g                      | 450                | 190                            | 21      | 12                   | 0                          | 5                   | 0              | 72                   | 4      | 61                     | 3              | dark chocolate (sugar, chocolate liquor processed with alkali, cocoa butter, milk fat, soy<br>lecithin - an emulsifier, vanilla), fondant (sugar, water, corn syrup), invert sugar, corn syrup<br>solids, albumin, peppermint oil, invertase, vanillin - an artificial flavor. CONTAINS: EGG, MILK,<br>SOY. MAY CONTAIN TRACES OF: PEANUT, TREE NUTS AND WHEAT.                                                                                                                                                                                                                                                                                                                                                                                         |
| 253 Kilwins 72% Dark<br>Almond Bark | 1 oz                                        | 28g                       | 160                | 110                            | 12      | 7                    | 0                          | 0                   | 20             | 11                   | 3      | 7                      | 3              | bittersweet chocolate (chocolate liquor, sugar, cocca butter, soy lecithin - an emulsifier,<br>vanilla), almond pieces (almonds, cottonseed oil, salt). CONTAINS: ALMOND, SOY. MAY<br>CONTAIN TRACES OF: PEANUT, TREE NUTS, MILK, EGG AND WHEAT.                                                                                                                                                                                                                                                                                                                                                                                                                                                                                                        |
| 300 Chocolate Bon<br>Bon            | 2 Pieces                                    | 32g                       | 150                | 50                             | 6       | 3.5                  | 0                          | 0                   | 20             | 25                   | 0      | 23                     | 1              | sugar, white chocolate (sugar, cocoa butter, milk, soy lecithin - an emulsifier, salt, vanilla),<br>invert sugar, chocolate liquor processed with alkali, dark chocolate (sugar, chocolate liquor<br>processed with alkali, cocoa butter, milk fat, soy lecithin - an emulsifier, vanilla), corn syrup<br>solids, coconut oil, amerfond fondant (sucrose, invert sugar), albumin, vanillin - an artificial<br>flavor, invertase, salt. CONTAINS: EGG, MILK, SOY. MAY CONTAIN TRACES OF: PEANUT,<br>TREE NUTS AND WHEAT.                                                                                                                                                                                                                                 |
| 315 Strawberry Bon<br>Bon           | 2 Pieces                                    | 32g                       | 140                | 40                             | 4.5     | 3                    | 0                          | 5                   | 20             | 25                   | 0      | 25                     | 1              | sugar, white chocolate (sugar, cocoa butter, milk, soy lecithin - an emulsifier, salt, vanilla),<br>invert sugar, stawberry puree (strawberries, sugar, water, corn syrup solids, propylene glycol,<br>applesauce [apples, water, corn syrup solids, ascorbic acid], xanthan gum, agar agar, citrus<br>pectin, citric acid, locst bean gum, sodium benzoate and potassium sorbate as preservative,<br>natural and artificial flavoring, FD&C Red #40), amerfond fondant (sucrose, invert sugar), corn<br>syrup solids, cocoa butter, citric acid, albumin, red color (FD&C Red #40, vegetable oil, soy<br>lecithin), invertase, salt, vanillin - an artificial flavor. CONTAINS: EGG, MILK, SOY. MAY<br>CONTAIN TRACES OF: PEANUT, TREE NUTS AND WHEAT. |
| 325 Milk Vanilla<br>Buttercream     | 2 Pieces                                    | 32g                       | 150                | 50                             | 5       | 3.5                  | 0                          | 5                   | 25             | 25                   | 0      | 24                     | 1              | sugar, milk chocolate (sugar, cocoa butter, milk, chocolate liquor, soy lecithin - an emulsifier,<br>vanilla), invert sugar, butter (cream, salt), corn syrup solids, amerfond fondant (sucrose, invert<br>sugar), albumin, vanillin - an artificial flavor, invertase, salt, orange color (water, propylene<br>glycol, FD&C Yellow #6), yellow color (water, propylene glycol, FD&C yellow #5). CONTAINS:<br>EGG, MILK, SOY. MAY CONTAIN TRACES OF: PEANUT, TREE NUTS AND WHEAT.                                                                                                                                                                                                                                                                       |