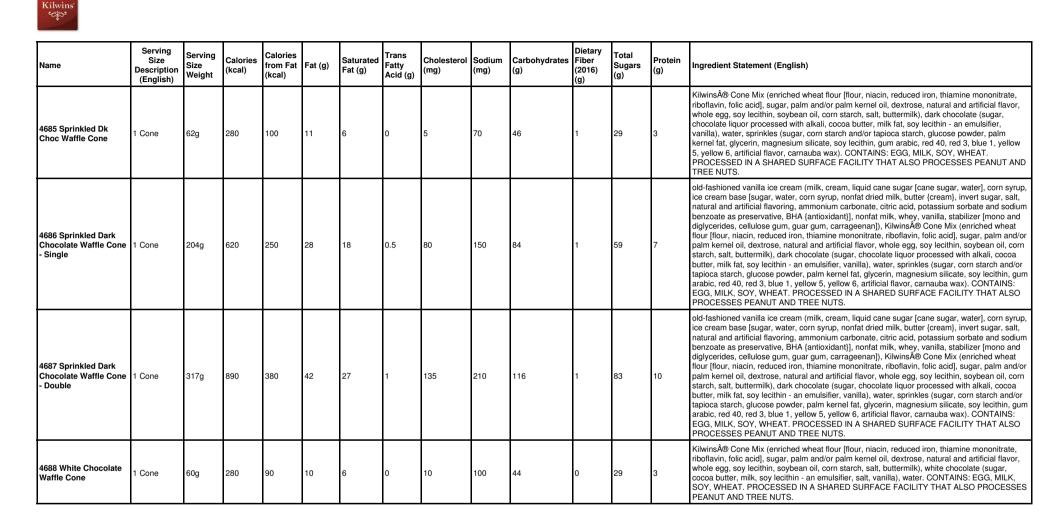

ugar, salt,<br>natural and artificial flavoring, ammonium carbonate, citric acid, potassium sorbate and sodium<br>benzoate as preservative, BHA {antioxidant}], nonfat milk, whey, vanilla, stabilizer [mono and<br>diglycerides, cellulose gum, guar gum, carrageenan]), Kilwins® Cone Mix (enriched wheat<br>flour [flour, niacin, reduced iron, thiamine mononitrate, riboflavin, folic acid], sugar, palm and/or<br>palm kernel oil, dextrose, natural and artificial flavor, whole egg, soy lecithin, soybean oil, corn<br>starch, salt, buttermilk), dark chocolate (sugar, chocolate liquor processed with alkali, cocoa<br>butter, milk fat, soy lecithin - an emulsifier, vanilla), water. CONTAINS: EGG, MILK, SOY,<br>WHEAT. PROCESSED IN A SHARED SURFACE FACILITY THAT ALSO PROCESSES<br>PEANUT AND TREE NUTS.  |





| Name                                                 | Serving<br>Size<br>Description<br>(English) | Serving<br>Size<br>Weight |     | Calories<br>from Fat<br>(kcal) | Fat (g) |    | Trans<br>Fatty<br>Acid (g) | Cholesterol<br>(mg) | Sodium<br>(mg) | Carbohydrates<br>(g) | Dietary<br>Fiber<br>(2016)<br>(g) | Total<br>Sugars<br>(g) | Protein<br>(g) | Ingredient Statement (English)