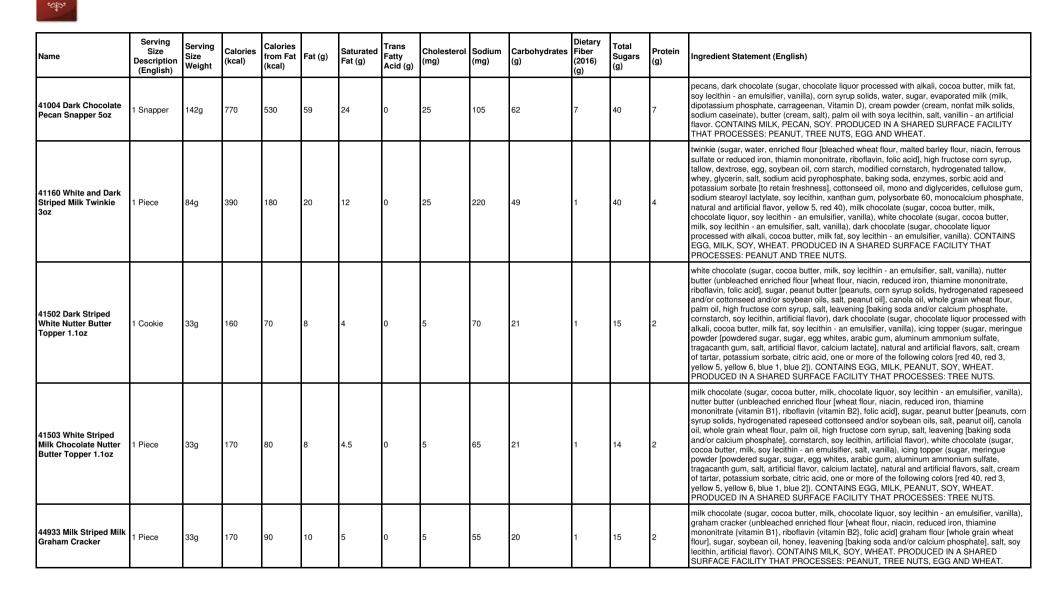

| Name                         | Serving<br>Size<br>Description<br>(English) | Serving<br>Size<br>Weight | Calories<br>(kcal) | Calories<br>from Fat<br>(kcal) | Fat (g) | Saturated<br>Fat (g) | Trans<br>Fatty<br>Acid (g) | Cholesterol<br>(mg) | Sodium<br>(mg) | Carbohydrates<br>(g) | Dietary<br>Fiber<br>(2016)<br>(g) | Total<br>Sugars<br>(g) | Protein<br>(g) | Ingredient Statement (English)                                                                                                                                                                                                                                                                                                                                                                                |
|------------------------------|---------------------------------------------|---------------------------|--------------------|--------------------------------|---------|----------------------|----------------------------|---------------------|----------------|----------------------|-----------------------------------|------------------------|----------------|---------------------------------------------------------------------------------------------------------------------------------------------------------------------------------------------------------------------------------------------------------------------------------------------------------------------------------------------------------------------------------------------------------------|
| 100 Milk Almond<br>Cluster   | About 4<br>Pieces                           | 34g                       | 190                | 120                            | 14      | 5                    | 0                          | 5                   | 60             | 15                   | 2                                 | 12                     | 4              | milk chocolate (sugar, cocoa butter, milk, chocolate liquor, soy lecithin - an emulsifier, vanilla),<br>almond pieces (almonds, cottonseed oil, salt), dark chocolate (sugar, chocolate liquor<br>processed with alkali, cocoa butter, milk fat, soy lecithin - an emulsifier, vanilla). CONTAINS:<br>ALMOND, MILK, SOY. MAY CONTAIN TRACES OF: PEANUT, TREE NUTS, EGG AND<br>WHEAT.                          |
| 105 Dark Almond<br>Clusters  | About 4<br>Pieces                           | 34g                       | 180                | 130                            | 14      | 5                    | 0                          | 0                   | 45             | 15                   | 3                                 | 11                     | 3              | dark chocolate (sugar, chocolate liquor processed with alkali, cocoa butter, milk fat, soy lecithin<br>- an emulsifier, vanilla), almond pieces (almonds, cottonseed oil, salt). CONTAINS: ALMOND,<br>MILK, SOY. MAY CONTAIN TRACES OF: PEANUT, TREE NUTS, EGG AND WHEAT.                                                                                                                                     |
| 110 Milk Cashew<br>Clusters  | About 3<br>Pieces                           | 30g                       | 170                | 110                            | 12      | 5                    | 0                          | 5                   | 45             | 15                   | 1                                 | 11                     | 3              | milk chocolate (sugar, cocoa butter, milk, chocolate liquor, soy lecithin - an emulsifier, vanilla),<br>roasted cashews (cashews, peanut oil, salt), dark chocolate (sugar, chocolate liquor processed<br>with alkali, cocoa butter, milk fat, soy lecithin - an emulsifier, vanilla). CONTAINS: CASHEW,<br>MILK, SOY. MAY CONTAIN TRACES OF: PEANUT, TREE NUTS, EGG AND WHEAT.                               |
| 115 Dark Cashew<br>Clusters  | About 3<br>Pieces                           | 30g                       | 160                | 110                            | 12      | 5                    | 0                          | 0                   | 30             | 15                   | 2                                 | 10                     | 2              | dark chocolate (sugar, chocolate liquor processed with alkali, cocoa butter, milk fat, soy lecithin<br>- an emulsifier, vanilla), roasted cashews (cashews, peanut oil, salt). CONTAINS: CASHEW,<br>MILK, SOY. MAY CONTAIN TRACES OF: PEANUT, TREE NUTS, EGG AND WHEAT.                                                                                                                                       |
| 120 Milk Coconut<br>Clusters | About 3<br>Pieces                           | 32g                       | 180                | 110                            | 12      | 8                    | 0                          | 5                   | 25             | 17                   | 1                                 | 15                     | 2              | milk chocolate (sugar, cocoa butter, milk, chocolate liquor, soy lecithin - an emulsifier, vanilla),<br>coconut flakes (coconut, sugar, dextrose, salt, sodium metabisulfite), dark chocolate (sugar,<br>chocolate liquor processed with alkali, cocoa butter, milk fat, soy lecithin - an emulsifier,<br>vanilla). CONTAINS: COCONUT, MILK, SOY. MAY CONTAIN TRACES OF: PEANUT, TREE<br>NUTS, EGG AND WHEAT. |
| 125 Dark Coconut<br>Clusters | About 3<br>Pieces                           | 32g                       | 170                | 110                            | 12      | 8                    | 0                          | 0                   | 5              | 17                   | 2                                 | 14                     | 2              | dark chocolate (sugar, chocolate liquor processed with alkali, cocoa butter, milk fat, soy lecithin<br>- an emulsifier, vanilla), toasted coconut (coconut, sugar, dextrose, salt, sodium metabisulfite).<br>CONTAINS: COCONUT, MILK, SOY. MAY CONTAIN TRACES OF: PEANUT, TREE NUTS,<br>EGG AND WHEAT.                                                                                                        |
| 130 Milk Peanut<br>Clusters  | About 3<br>Pieces                           | 27g                       | 150                | 100                            | 11      | 4.5                  | 0                          | 5                   | 50             | 12                   | 1                                 | 9                      | 3              | milk chocolate (sugar, cocoa butter, milk, chocolate liquor, soy lecithin - an emulsifier, vanilla),<br>roasted peanuts (peanuts, peanut oil, salt), dark chocolate (sugar, chocolate liquor processed<br>with alkali, cocoa butter, milk fat, soy lecithin - an emulsifier, vanilla). CONTAINS: MILK,<br>PEANUT, SOY. MAY CONTAIN TRACES OF: TREE NUTS, EGG AND WHEAT.                                       |
| 135 Dark Peanut<br>Clusters  | About 3<br>Pieces                           | 27g                       | 140                | 100                            | 11      | 4.5                  | 0                          | 0                   | 40             | 12                   | 2                                 | 8                      | 3              | dark chocolate (sugar, chocolate liquor processed with alkali, cocoa butter, milk fat, soy lecithin<br>- an emulsifier, vanilla), roasted peanuts (peanuts, peanut oil, salt). CONTAINS: MILK,<br>PEANUT, SOY. MAY CONTAIN TRACES OF: TREE NUTS, EGG AND WHEAT.                                                                                                                                               |
| 150 Milk Raisin<br>Clusters  | About 3<br>Pieces                           | 27g                       | 130                | 60                             | 6       | 4                    | 0                          | 5                   | 15             | 17                   | 1                                 | 15                     | 1              | milk chocolate (sugar, cocoa butter, milk, chocolate liquor, soy lecithin - an emulsifier, vanilla),<br>raisins, dark chocolate (sugar, chocolate liquor processed with alkali, cocoa butter, milk fat, soy<br>lecithin - an emulsifier, vanilla). CONTAINS: MILK, SOY. MAY CONTAIN TRACES OF:<br>PEANUT, TREE NUTS, EGG AND WHEAT.                                                                           |
| 200 Milk Almond Bark         | 1 oz                                        | 28g                       | 160                | 90                             | 10      | 5                    | 0                          | 5                   | 30             | 15                   | 1                                 | 13                     | 2              | milk chocolate (sugar, cocoa butter, milk, chocolate liquor, soy lecithin - an emulsifier, vanilla),<br>almond pieces (almonds, cottonseed oil, salt). CONTAINS: ALMOND, MILK, SOY. MAY<br>CONTAIN TRACES OF: PEANUT, TREE NUTS, EGG AND WHEAT.                                                                                                                                                               |
| 205 White Almond<br>Bark     | 1 oz                                        | 28g                       | 160                | 90                             | 10      | 5                    | 0                          | 5                   | 45             | 15                   | 0                                 | 14                     | 2              | white chocolate (sugar, cocoa butter, milk, soy lecithin - an emulsifier, salt, vanilla), almond<br>pieces (almonds, cottonseed oil, salt). CONTAINS: ALMOND, MILK, SOY. MAY CONTAIN<br>TRACES OF: PEANUT, TREE NUTS, EGG AND WHEAT.                                                                                                                                                                          |
| 225 Dark Pecan Bark          | 1 oz                                        | 28g                       | 150                | 100                            | 11      | 6                    | 0                          | 0                   | 0              | 15                   | 2                                 | 12                     | 1              | dark chocolate (sugar, chocolate liquor processed with alkali, cocoa butter, milk fat, soy lecithin<br>- an emulsifier, vanilla), pecans. CONTAINS: MILK, PECAN, SOY. MAY CONTAIN TRACES<br>OF: PEANUT, TREE NUTS, EGG AND WHEAT.                                                                                                                                                                             |