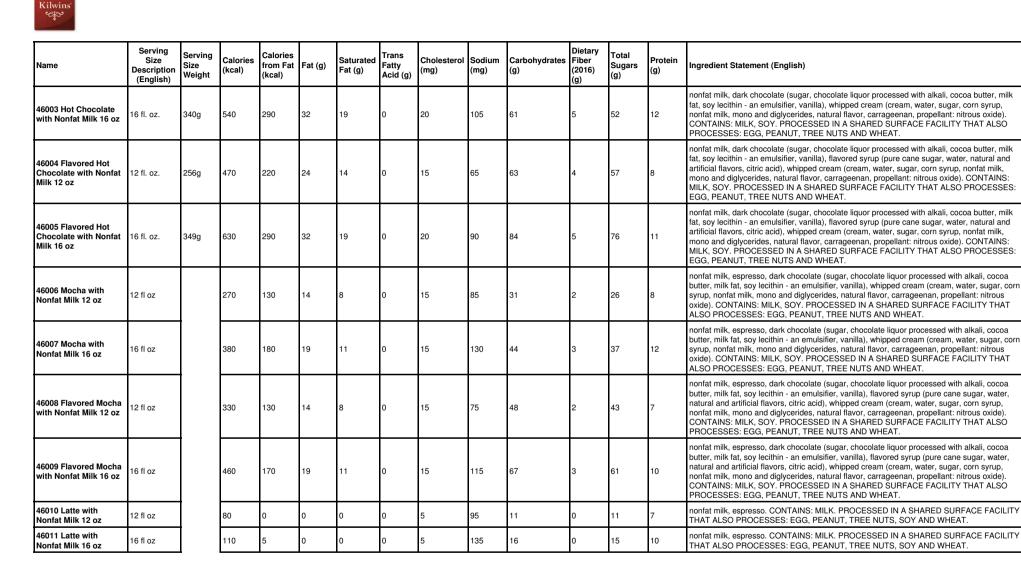

| Name                         | Serving<br>Size<br>Description<br>(English) | Serving<br>Size<br>Weight | Calories<br>(kcal) | Calories<br>from Fat<br>(kcal) | Fat (g) | Saturated<br>Fat (g) | Trans<br>Fatty<br>Acid (g) | Cholesterol<br>(mg) | Sodium<br>(mg) | Carbohydrates<br>(g) | Dietary<br>Fiber<br>(2016)<br>(g) | Total<br>Sugars<br>(g) | Protein<br>(g) | Ingredient Statement (English)                                                                                                                                                                                                                                                                                                                                                                                |
|------------------------------|---------------------------------------------|---------------------------|--------------------|--------------------------------|---------|----------------------|----------------------------|---------------------|----------------|----------------------|-----------------------------------|------------------------|----------------|---------------------------------------------------------------------------------------------------------------------------------------------------------------------------------------------------------------------------------------------------------------------------------------------------------------------------------------------------------------------------------------------------------------|
| 100 Milk Almond<br>Cluster   | About 4<br>Pieces                           | 34g                       | 190                | 120                            | 14      | 5                    | 0                          | 5                   | 60             | 15                   | 2                                 | 12                     | 4              | milk chocolate (sugar, cocoa butter, milk, chocolate liquor, soy lecithin - an emulsifier, vanilla),<br>almond pieces (almonds, cottonseed oil, salt), dark chocolate (sugar, chocolate liquor<br>processed with alkali, cocoa butter, milk fat, soy lecithin - an emulsifier, vanilla). CONTAINS:<br>ALMOND, MILK, SOY. MAY CONTAIN TRACES OF: PEANUT, TREE NUTS, EGG AND<br>WHEAT.                          |
| 105 Dark Almond<br>Clusters  | About 4<br>Pieces                           | 34g                       | 180                | 130                            | 14      | 5                    | 0                          | 0                   | 45             | 15                   | 3                                 | 11                     | 3              | dark chocolate (sugar, chocolate liquor processed with alkali, cocoa butter, milk fat, soy lecithin<br>- an emulsifier, vanilla), almond pieces (almonds, cottonseed oil, salt). CONTAINS: ALMOND,<br>MILK, SOY. MAY CONTAIN TRACES OF: PEANUT, TREE NUTS, EGG AND WHEAT.                                                                                                                                     |
| 110 Milk Cashew<br>Clusters  | About 3<br>Pieces                           | 30g                       | 170                | 110                            | 12      | 5                    | 0                          | 5                   | 45             | 15                   | 1                                 | 11                     | 3              | milk chocolate (sugar, cocoa butter, milk, chocolate liquor, soy lecithin - an emulsifier, vanilla),<br>roasted cashews (cashews, peanut oil, salt), dark chocolate (sugar, chocolate liquor processed<br>with alkali, cocoa butter, milk fat, soy lecithin - an emulsifier, vanilla). CONTAINS: CASHEW,<br>MILK, SOY. MAY CONTAIN TRACES OF: PEANUT, TREE NUTS, EGG AND WHEAT.                               |
| 115 Dark Cashew<br>Clusters  | About 3<br>Pieces                           | 30g                       | 160                | 110                            | 12      | 5                    | 0                          | 0                   | 30             | 15                   | 2                                 | 10                     | 2              | dark chocolate (sugar, chocolate liquor processed with alkali, cocoa butter, milk fat, soy lecithin<br>- an emulsifier, vanilla), roasted cashews (cashews, peanut oil, salt). CONTAINS: CASHEW,<br>MILK, SOY. MAY CONTAIN TRACES OF: PEANUT, TREE NUTS, EGG AND WHEAT.                                                                                                                                       |
| 120 Milk Coconut<br>Clusters | About 3<br>Pieces                           | 32g                       | 180                | 110                            | 12      | 8                    | 0                          | 5                   | 25             | 17                   | 1                                 | 15                     | 2              | milk chocolate (sugar, cocoa butter, milk, chocolate liquor, soy lecithin - an emulsifier, vanilla),<br>coconut flakes (coconut, sugar, dextrose, salt, sodium metabisulfite), dark chocolate (sugar,<br>chocolate liquor processed with alkali, cocoa butter, milk fat, soy lecithin - an emulsifier,<br>vanilla). CONTAINS: COCONUT, MILK, SOY. MAY CONTAIN TRACES OF: PEANUT, TREE<br>NUTS, EGG AND WHEAT. |
| 125 Dark Coconut<br>Clusters | About 3<br>Pieces                           | 32g                       | 170                | 110                            | 12      | 8                    | 0                          | 0                   | 5              | 17                   | 2                                 | 14                     | 2              | dark chocolate (sugar, chocolate liquor processed with alkali, cocoa butter, milk fat, soy lecithin<br>- an emulsifier, vanilla), toasted coconut (coconut, sugar, dextrose, salt, sodium metabisulfite).<br>CONTAINS: COCONUT, MILK, SOY. MAY CONTAIN TRACES OF: PEANUT, TREE NUTS,<br>EGG AND WHEAT.                                                                                                        |
| 130 Milk Peanut<br>Clusters  | About 3<br>Pieces                           | 27g                       | 150                | 100                            | 11      | 4.5                  | 0                          | 5                   | 50             | 12                   | 1                                 | 9                      | 3              | milk chocolate (sugar, cocoa butter, milk, chocolate liquor, soy lecithin - an emulsifier, vanilla),<br>roasted peanuts (peanuts, peanut oil, salt), dark chocolate (sugar, chocolate liquor processed<br>with alkali, cocoa butter, milk fat, soy lecithin - an emulsifier, vanilla). CONTAINS: MILK,<br>PEANUT, SOY. MAY CONTAIN TRACES OF: TREE NUTS, EGG AND WHEAT.                                       |
| 135 Dark Peanut<br>Clusters  | About 3<br>Pieces                           | 27g                       | 140                | 100                            | 11      | 4.5                  | 0                          | 0                   | 40             | 12                   | 2                                 | 8                      | 3              | dark chocolate (sugar, chocolate liquor processed with alkali, cocoa butter, milk fat, soy lecithin<br>- an emulsifier, vanilla), roasted peanuts (peanuts, peanut oil, salt). CONTAINS: MILK,<br>PEANUT, SOY. MAY CONTAIN TRACES OF: TREE NUTS, EGG AND WHEAT.                                                                                                                                               |
| 150 Milk Raisin<br>Clusters  | About 3<br>Pieces                           | 27g                       | 130                | 60                             | 6       | 4                    | 0                          | 5                   | 15             | 17                   | 1                                 | 15                     | 1              | milk chocolate (sugar, cocoa butter, milk, chocolate liquor, soy lecithin - an emulsifier, vanilla),<br>raisins, dark chocolate (sugar, chocolate liquor processed with alkali, cocoa butter, milk fat, soy<br>lecithin - an emulsifier, vanilla). CONTAINS: MILK, SOY. MAY CONTAIN TRACES OF:<br>PEANUT, TREE NUTS, EGG AND WHEAT.                                                                           |
| 200 Milk Almond Bark         | 1 oz                                        | 28g                       | 160                | 90                             | 10      | 5                    | 0                          | 5                   | 30             | 15                   | 1                                 | 13                     | 2              | milk chocolate (sugar, cocoa butter, milk, chocolate liquor, soy lecithin - an emulsifier, vanilla),<br>almond pieces (almonds, cottonseed oil, salt). CONTAINS: ALMOND, MILK, SOY. MAY<br>CONTAIN TRACES OF: PEANUT, TREE NUTS, EGG AND WHEAT.                                                                                                                                                               |
| 205 White Almond<br>Bark     | 1 oz                                        | 28g                       | 160                | 90                             | 10      | 5                    | 0                          | 5                   | 45             | 15                   | 0                                 | 14                     | 2              | white chocolate (sugar, cocoa butter, milk, soy lecithin - an emulsifier, salt, vanilla), almond<br>pieces (almonds, cottonseed oil, salt). CONTAINS: ALMOND, MILK, SOY. MAY CONTAIN<br>TRACES OF: PEANUT, TREE NUTS, EGG AND WHEAT.                                                                                                                                                                          |
| 225 Dark Pecan Bark          | 1 oz                                        | 28g                       | 150                | 100                            | 11      | 6                    | 0                          | 0                   | 0              | 15                   | 2                                 | 12                     | 1              | dark chocolate (sugar, chocolate liquor processed with alkali, cocoa butter, milk fat, soy lecithin<br>- an emulsifier, vanilla), pecans. CONTAINS: MILK, PECAN, SOY. MAY CONTAIN TRACES<br>OF: PEANUT, TREE NUTS, EGG AND WHEAT.                                                                                                                                                                             |

| Name                                | Serving<br>Size<br>Description<br>(English) | Serving<br>Size<br>Weight | Calories<br>(kcal) | Calories<br>from Fat<br>(kcal) | Fat (g) | Saturated<br>Fat (g) | Trans<br>Fatty<br>Acid (g) | Cholesterol<br>(mg) | Sodium<br>(mg) | Carbohydrates<br>(g) | Dietary<br>Fiber<br>(2016)<br>(g) | Total<br>Sugars<br>(g) | Protein<br>(g) | Ingredient Statement (English)                                                                                                                                                                                                                                                                                                                                                                                                                                                                                                                                                                                                                                                                                                                          |
|-------------------------------------|---------------------------------------------|---------------------------|--------------------|--------------------------------|---------|----------------------|----------------------------|---------------------|----------------|----------------------|-----------------------------------|------------------------|----------------|---------------------------------------------------------------------------------------------------------------------------------------------------------------------------------------------------------------------------------------------------------------------------------------------------------------------------------------------------------------------------------------------------------------------------------------------------------------------------------------------------------------------------------------------------------------------------------------------------------------------------------------------------------------------------------------------------------------------------------------------------------|
| 230 Grand Peppermint<br>Square Bulk | 1 Piece                                     | 113g                      | 450                | 190                            | 21      | 12                   | 0                          | 5                   | 0              | 72                   | 4                                 | 61                     |                | dark chocolate (sugar, chocolate liquor processed with alkali, cocoa butter, milk fat, soy<br>lecithin - an emulsifier, vanilla), fondant (sugar, water, corn syrup), invert sugar, corn syrup<br>solids, albumin, peppermint oil, invertase, vanillin - an artificial flavor. CONTAINS: EGG, MILK,<br>SOY. MAY CONTAIN TRACES OF: PEANUT, TREE NUTS AND WHEAT.                                                                                                                                                                                                                                                                                                                                                                                         |
| 253 Kilwins 72% Dark<br>Almond Bark | 1 oz                                        | 28g                       | 160                | 110                            | 12      | 7                    | 0                          | 0                   | 20             | 11                   | 3                                 | 7                      | 3              | bittersweet chocolate (chocolate liquor, sugar, cocoa butter, soy lecithin - an emulsifier, vanilla), almond pieces (almonds, cottonseed oil, salt). CONTAINS: ALMOND, SOY. MAY CONTAIN TRACES OF: PEANUT, TREE NUTS, MILK, EGG AND WHEAT.                                                                                                                                                                                                                                                                                                                                                                                                                                                                                                              |
| 254 Kilwins 72% Dark<br>Cherry Bark | 1 oz                                        | 28g                       | 140                | 80                             | 9       | 6                    | 0                          | 0                   | 0              | 15                   | 2                                 | 11                     | 2              | bittersweet chocolate (chocolate liquor, sugar, cocoa butter, soy lecithin - an emulsifier, vanilla), dried cherries (dried cherries, cane sugar, sunflower oil). CONTAINS: SOY. MAY CONTAIN TRACES OF: PEANUT, TREE NUTS, MILK, EGG AND WHEAT.                                                                                                                                                                                                                                                                                                                                                                                                                                                                                                         |
| 300 Chocolate Bon<br>Bon            | 2 Pieces                                    | 32g                       | 150                | 50                             | 6       | 3.5                  | 0                          | 0                   | 20             | 25                   | 0                                 | 23                     | 1              | sugar, white chocolate (sugar, cocoa butter, milk, soy lecithin - an emulsifier, salt, vanilla),<br>invert sugar, chocolate liquor processed with alkali, dark chocolate (sugar, chocolate liquor<br>processed with alkali, cocoa butter, milk fat, soy lecithin - an emulsifier, vanilla), corn syrup<br>solids, coconut oil, amerfond fondant (sucrose, invert sugar), albumin, vanilin - an artificial<br>flavor, invertase, salt. CONTAINS: EGG, MILK, SOY. MAY CONTAIN TRACES OF: PEANUT,<br>TREE NUTS AND WHEAT.                                                                                                                                                                                                                                  |
| 315 Strawberry Bon<br>Bon           | 2 Pieces                                    | 32g                       | 140                | 40                             | 4.5     | 3                    | 0                          | 5                   | 20             | 25                   | 0                                 | 25                     | 1              | sugar, white chocolate (sugar, cocoa butter, milk, soy lecithin - an emulsifier, salt, vanilla),<br>invert sugar, stawberry puree (strawberries, sugar, water, corn syrup solids, propylene glycol,<br>applesauce [apples, water, corn syrup solids, ascorbic acid], xanthan gum, agar agar, citrus<br>pectin, citric acid, locst bean gum, sodium benzoate and potassium sorbate as preservative,<br>natural and artificial flavoring, FD&C Red #40), amerfond fondant (sucrose, invert sugar), corn<br>syrup solids, cocoa butter, citric acid, albumin, red color (FD&C Red #40, vegetable oil, soy<br>lecithin), invertase, salt, vanillin - an artificial flavor. CONTAINS: EGG, MILK, SOY. MAY<br>CONTAIN TRACES OF: PEANUT, TREE NUTS AND WHEAT. |
| 320 Bavarian Cream                  | 2 Pieces                                    | 32g                       | 150                | 50                             | 5       | 3.5                  | 0                          | 5                   | 20             | 25                   | 0                                 | 23                     | 1              | sugar, milk chocolate (sugar, cocoa butter, milk, chocolate liquor, soy lecithin - an emulsifier,<br>vanilla), invert sugar, dark chocolate (sugar, chocolate liquor processed with alkali, cocoa<br>butter, milk fat, soy lecithin - an emulsifier, vanilla), butter (cream, salt), corn syrup solids,<br>chocolate liquor processed with alkali, amerfond fondant (sucrose, invert sugar), albumin,<br>maple flavor (natural and artificial flavors, propylene glycol, water, maple sugar), invertase,<br>saft, vanillin - an artificial flavor. CONTAINS: EGG, MILK, SOY. MAY CONTAIN TRACES OF:<br>PEANUT, TREE NUTS AND WHEAT.                                                                                                                     |
| 325 Milk Vanilla<br>Buttercream     | 2 Pieces                                    | 32g                       | 150                | 50                             | 5       | 3.5                  | 0                          | 5                   | 25             | 25                   | 0                                 | 24                     |                | sugar, milk chocolate (sugar, cocoa butter, milk, chocolate liquor, soy lecithin - an emulsifier,<br>vanilla), invert sugar, butter (cream, salt), corn syrup solids, amerfond fondant (sucrose, invert<br>sugar), albumin, vanillin - an artificial flavor, invertase, salt, orange color (water, propylene<br>glycol, FD&C Yellow #6), yellow color (water, propylene glycol, FD&C yellow #5), CONTAINS:<br>EGG, MILK, SOY. MAY CONTAIN TRACES OF: PEANUT, TREE NUTS AND WHEAT.                                                                                                                                                                                                                                                                       |
| 330 Dark Vanilla<br>Buttercream     | 2 Pieces                                    | 32g                       | 140                | 50                             | 5       | 3.5                  | 0                          | 5                   | 15             | 25                   | 1                                 | 23                     | 1              | sugar, dark chocolate (sugar, chocolate liquor processed with alkali, cocoa butter, milk fat, soy<br>lecithin - an emulsifier, vanilla), invert sugar, butter (cream, salt), corn syrup solids, amerfond<br>fondant (sucrose, invert sugar), albumin, vanillin - an artificial flavor, invertase, salt, orange<br>color (water, propylene glycol, FD&C Yellow #6), yellow color (water, propylene glycol, FD&C<br>yellow #5). CONTAINS: EGG, MILK, SOY. MAY CONTAIN TRACES OF: PEANUT, TREE<br>NUTS AND WHEAT.                                                                                                                                                                                                                                          |

| Name                               | Serving<br>Size<br>Description<br>(English) | Serving<br>Size<br>Weight | Calories<br>(kcal) | Calories<br>from Fat<br>(kcal) | Fat (g) |     | Trans<br>Fatty<br>Acid (g) | Cholesterol<br>(mg) | Sodium<br>(mg) | Carbohydrates<br>(g) | Dietary<br>Fiber<br>(2016)<br>(g) | Total<br>Sugars<br>(g) | Protein<br>(g) | Ingredient Statement (English)                                                                                                                                                                                                                                                                                                                                                                                                                                                                                                                                                                                                                                                                                                                                                                                                                                |
|------------------------------------|---------------------------------------------|---------------------------|--------------------|--------------------------------|---------|-----|----------------------------|---------------------|----------------|----------------------|-----------------------------------|------------------------|----------------|---------------------------------------------------------------------------------------------------------------------------------------------------------------------------------------------------------------------------------------------------------------------------------------------------------------------------------------------------------------------------------------------------------------------------------------------------------------------------------------------------------------------------------------------------------------------------------------------------------------------------------------------------------------------------------------------------------------------------------------------------------------------------------------------------------------------------------------------------------------|
| 360 Dark Raspberry<br>Cream        | 2 Pieces                                    | 32g                       | 140                | 40                             | 4.5     | 2.5 | 0                          | 0                   | 5              | 26                   | 1                                 | 24                     | 1              | sugar, dark chocolate (sugar, chocolate liquor processed with alkali, cocoa butter, milk fat, soy<br>lecithin - an emulsifier, vanilla), invert sugar, black raspberry puree (sugar, water, blackberries,<br>applesauce [apples, water, corn syrup, ascorbic acid], corn syrup solids, propylene glycol,<br>natural and artificial flavors, xanthan gum, agar agar, pectin, locust bean gum, citric acid,<br>sodium benzoate [preservative], FD&C Red #40, FD&C Blue #1, potassium sorbate<br>[preservative]), amerfond fondant (sucrose, invert sugar), corn syrup solids, cocoa butter, citric<br>acid, albumin, invertase, raspberry flavor (water, propylene glycol, ethyl alcohol, citric acid, red<br>40, xanthan gum, blue 1), salt, vanillin - an artificial flavor. CONTAINS: EGG, MILK, SOY. MAY<br>CONTAIN TRACES OF: PEANUT, TREE NUTS AND WHEAT. |
| 370 Milk Peanut Butter<br>Smoothie | 3 Pieces                                    | 37g                       | 200                | 110                            | 13      | 8   | 0                          | 5                   | 115            | 20                   | 1                                 | 18                     | 3              | milk chocolate (sugar, cocoa butter, milk, chocolate liquor, soy lecithin - an emulsifier, vanilla),<br>peanut butter flavored chips (sugar, hydrogenated palm kernel oil, peanut flour, nonfat milk,<br>whey, dextrose, peanuts, salt, soy lecithin, hydrogenated rapeseed and/or cottonseed oil),<br>peanut butter meltaway (peanut butter [dy roasted peanuts, hydrogenated cottonseed and<br>rapeseed oil, salt], sugar, palm kernel oil, nonfat milk solids, peanut oil, soy lecithin - emulsifier,<br>sorbitol, salt), contains 0.5% or less salt, almond, cashew, hazelnut, macadamia nut, pecan.<br>CONTAINS: ALMOND, CASHEW, HAZELNUT, MACADAMIA, MILK, PEANUT, PECAN, SOY.<br>PROCESSED IN A FACILITY THAT ALSO PROCESSES: COCONUT, EGG AND WHEAT.<br>Contains a bioengineered food ingredient.                                                     |
| 375 Dark Peanut<br>Butter Smoothie | 3 Pieces                                    | 37g                       | 190                | 120                            | 13      | 8   | 0                          | 0                   | 95             | 20                   | 1                                 | 17                     | 3              | dark chocolate (sugar, chocolate liquor processed with alkali, cocoa butter, milk fat, soy lecithin<br>- an emulsifier, vanilla), peanut butter flavored chips (sugar, hydrogenated palm kernel oil,<br>peanut flour, nonfat milk, whey, dextrose, peanuts, salt, soy lecithin, hydrogenated rapeseed<br>and/or cottonseed oil), peanut butter meltaway (peanut butter [dry roasted peanuts,<br>hydrogenated cottonseed and rapeseed oil, salt], sugar, palm kernel oil, nonfat milk solids,<br>peanut oil, soy lecithin - emulsifier, sorbitol, salt), contains 0.5% or less salt, almond, cashew,<br>coconut, pecan. CONTAINS: ALMOND, CASHEW, COCONUT, MILK, PEANUT, PECAN<br>SOY. PROCESSED IN A FACILITY THAT ALSO PROCESSES: EGG, HAZELNUT,<br>MACADAMIA AND WHEAT. Contains a bioengineered food ingredient.                                           |
| 390 Milk Chocolate<br>Cream        | 2 Pieces                                    | 32g                       | 150                | 50                             | 5       | 3.5 | 0                          | 0                   | 15             | 25                   | 1                                 | 23                     | 1              | sugar, milk chocolate (sugar, cocoa butter, milk, chocolate liquor, soy lecithin - an emulsifier,<br>vanilla), invert sugar, chocolate liquor processed with alkali, corn syrup solids, coconut oil,<br>amerfond fondant (sucrose, invert sugar), albumin, vanillin - an artificial flavor, invertase, salt.<br>CONTAINS: EGG, MILK, SOY. MAY CONTAIN TRACES OF: PEANUT, TREE NUTS AND<br>WHEAT.                                                                                                                                                                                                                                                                                                                                                                                                                                                              |
| 395 Dark Chocolate<br>Cream        | 2 Pieces                                    | 32g                       | 140                | 50                             | 5       | 3.5 | 0                          | 0                   | 5              | 25                   | 1                                 | 23                     | 1              | sugar, dark chocolate (sugar, chocolate liquor processed with alkali, cocoa butter, milk fat, soy<br>lecithin - an emulsifier, vanilla), invert sugar, chocolate liquor processed with alkali, corn syrup<br>solids, coconut oil, amerfond fondant (sucrose, invert sugar), albumin, vanillin - an artificial<br>flavor, invertase, salt. CONTAINS: EGG, MILK, SOY. MAY CONTAIN TRACES OF: PEANUT,<br>TREE NUTS AND WHEAT.                                                                                                                                                                                                                                                                                                                                                                                                                                    |
| 401 Peanut Butter<br>Truffle       | 2 Pieces                                    | 30g                       | 170                | 100                            | 11      | 5   | 0                          | 5                   | 65             | 14                   | 1                                 | 13                     | 4              | white chocolate (sugar, cocoa butter, milk, soy lecithin - an emulsifier, salt, vanilla), milk<br>chocolate (sugar, cocoa butter, milk, chocolate liquor, soy lecithin - an emulsifier, vanilla),<br>peanut butter (roasted peanuts, sugar, hydrogenated vegetable oil [rapeseed, cottonseed,<br>soybean], salt), peanut flour, contains 0.5% or less soy lecithin - an emulsifier, sea salt, yellow<br>color (soybean oil, FD&C Yellow #5 Lake, TBHQ), almond, cashew, hazelnut, macadamia,<br>pecan. CONTAINS: ALMOND, CASHEW, HAZELNUT, MACADAMIA, MILK, PEANUT,<br>PECAN, SOY. PROCESSED IN A FACILITY THAT ALSO PROCESSES: COCONUT, EGG<br>AND WHEAT.                                                                                                                                                                                                    |
| 403 Mocha Truffle                  | 2 Pieces                                    | 30g                       | 180                | 120                            | 13      | 9   | 0                          | 5                   | 15             | 15                   | 1                                 | 13                     | 1              | milk chocolate (sugar, cocoa butter, milk, chocolate liquor, soy lecithin - an emulsifier, vanilla),<br>dark chocolate (sugar, chocolate liquor processed with alkali, cocoa butter, milk fat, soy lecithin<br>- an emulsifier, vanilla), coconut oil, espresso beans, cappuccino extract (natural flavor, soy<br>lecithin [emulsifier]). CONTAINS: MILK, SOY. MAY CONTAIN TRACES OF: PEANUT, TREE<br>NUTS, EGG AND WHEAT.                                                                                                                                                                                                                                                                                                                                                                                                                                    |

| Name                          | Serving<br>Size<br>Description<br>(English) | Serving<br>Size<br>Weight | Calories<br>(kcal) | Calories<br>from Fat<br>(kcal) | Fat (g) | Saturated<br>Fat (g) | Trans<br>Fatty<br>Acid (g) | Cholesterol<br>(mg) |    |    | Dietary<br>Fiber<br>(2016)<br>(g) | Total<br>Sugars<br>(g) | Protein<br>(g) | Ingredient Statement (English)                                                                                                                                                                                                                                                                                                                                                                                                                                                                                                                                                                                                                                                                                                                   |
|-------------------------------|---------------------------------------------|---------------------------|--------------------|--------------------------------|---------|----------------------|----------------------------|---------------------|----|----|-----------------------------------|------------------------|----------------|--------------------------------------------------------------------------------------------------------------------------------------------------------------------------------------------------------------------------------------------------------------------------------------------------------------------------------------------------------------------------------------------------------------------------------------------------------------------------------------------------------------------------------------------------------------------------------------------------------------------------------------------------------------------------------------------------------------------------------------------------|
| 500 Milk Pecan Tuttle         | About 1<br>Piece                            | 24g                       | 130                | 90                             | 10      | 4.5                  | 0                          | 5                   | 15 | 11 | 1                                 | 8                      | 1              | milk chocolate (sugar, cocoa butter, milk, chocolate liquor, soy lecithin - an emulsifier, vanilla),<br>pecans, corn syrup solids, sugar, evaporated milk (milk, dipotassium phosphate, carrageenan,<br>Vitamin D), cream powder (cream, nonfat milk solids, sodium caseinate), butter (cream, salt),<br>palm oil with soya lecithin, invert sugar, contains 0.5% or less soy lecithin - an emulsifier,<br>vanillin - an artificial flavor, salt, almond, cashew, hazelnut, macadamia nut, peanut.<br>CONTAINS: ALMOND, CASHEW, HAZELNUT, MACADAMIA, MILK, PEANUT, PECAN, SOY.<br>PROCESSED IN A FACILITY THAT ALSO PROCESSES: COCONUT, WHEAT AND EGG.<br>CONTAINS A BIOENGINEERED FOOD INGREDIENT. Contains a bioengineered food<br>ingredient. |
| 505 Dark Pecan Tuttle         | About 1<br>Piece                            | 24g                       | 130                | 90                             | 10      | 4.5                  | 0                          | 5                   | 10 | 11 | 1                                 | 8                      | 1              | dark chocolate (sugar, chocolate liquor processed with alkali, cocoa butter, milk fat, soy lecithin<br>- an emulsifier, vanilla), pecans, corn syrup solids, sugar, evaporated milk (milk, dipotassium<br>phosphate, carrageenan, Vitamin D), cream powder (cream, nonfat milk solids, sodium<br>caseinate), butter (cream, salt), palm oil with soya lecithin, invert sugar, contains 0.5% or less<br>soy lecithin - an emulsifier, vanillin - an artificial flavor, salt, almond, cashew, coconut, peanut.<br>CONTAINS: ALMOND, CASHEW, COCONUT, MILK, PEANUT, PECAN, SOY. PROCESSED<br>IN A FACILITY THAT ALSO PROCESS: EGG, HAZELNUTS, MACADAMIA NUTS, AND<br>WHEAT. Contains a bioengineered food ingredient.                               |
| 508 Almond Toffee<br>Crunch   | 1 oz                                        | 28g                       | 160                | 90                             | 11      | 5                    | 0                          | 15                  | 55 | 14 | 1                                 | 13                     | 2              | milk chocolate (sugar, cocoa butter, milk, chocolate liquor, soy lecithin - an emulsifier, vanilla),<br>sugar, butter (cream, salt), almond pieces (almond, cottonseed oil, salt), almonds, soy lecithin -<br>an emulsifier. CONTAINS: ALMOND, MILK, SOY. MAY CONTAIN TRACES OF: PEANUT,<br>TREE NUTS, EGG AND WHEAT.                                                                                                                                                                                                                                                                                                                                                                                                                            |
| 509 Almond Toffee<br>Bars     | 1 Piece                                     | 33g                       | 180                | 110                            | 12      | 6                    | 0                          | 15                  | 65 | 16 | 1                                 | 15                     | 2              | milk chocolate (sugar, cocoa butter, milk, chocolate liquor, soy lecithin - an emulsifier, vanilla),<br>sugar, butter (cream, salt), almond pieces (almond, cottonseed oil, salt), almonds, contains<br>0.5% or less soy lecithin - an emulsifier, cashew, hazelnut, macadamia, peanut, pecan.<br>CONTAINS: ALMOND, CASHEW, HAZELNUT, MACADAMA, MILK, PEANUT, PECAN, SOY.<br>PROCESSED IN A FACILITY THAT ALSO PROCESSES: COCONUT, EGG AND WHEAT.                                                                                                                                                                                                                                                                                                |
| 511 Dark Almond<br>Toffee Bar | 1 Piece                                     | 33g                       | 170                | 110                            | 13      | 6                    | 0                          | 15                  | 55 | 16 | 2                                 | 14                     | 2              | dark chocolate (sugar, chocolate liquor processed with alkali, cocoa butter, milk fat, soy lecithin<br>- an emulsifier, vanilla), sugar, butter (cream, salt), almond pieces (almond, cottonseed oil,<br>salt), almonds, contains 0.5% or less soy lecithin - an emulsifier, cashew, cocoonut, peanut,<br>pecan. CONTAINS: ALMOND, CASHEW, COCONUT, MILK, PEANUT, PECAN, SOY.<br>PROCESSED IN A FACILITY THAT ALSO PROCESSES: HAZELNUT, MACADAMIA, EGG<br>AND WHEAT.                                                                                                                                                                                                                                                                             |
| 520 Milk Caramel              | 2 Pieces                                    | 33g                       | 150                | 70                             | 8       | 5                    | 0                          | 10                  | 45 | 20 | 0                                 | 15                     | 1              | milk chocolate (sugar, cocoa butter, milk, chocolate liquor, soy lecithin - an emulsifier, vanilla),<br>corn syrup solids, sugar, evaporated milk (milk, dipotassium phosphate, carrageenan, Vitamin<br>D), cream powder (cream, nonfat milk solids, sodium caseinate), butter (cream, salt), palm oil<br>with soya lecithin, invert sugar, soy lecithin - an emulsifier, vanillin - an artificial flavor, salt.<br>CONTAINS: MILK, SOY. MAY CONTAIN TRACES OF: PEANUT, TREE NUTS, EGG AND<br>WHEAT. Contains a bioengineered food ingredient.                                                                                                                                                                                                   |
| 525 Dark Caramel              | 2 Pieces                                    | 33g                       | 150                | 70                             | 8       | 5                    | 0                          | 10                  | 40 | 20 | 1                                 | 14                     | 1              | dark chocolate (sugar, chocolate liquor processed with alkali, cocoa butter, milk fat, soy lecithin<br>- an emulsifier, vanilla), corn syrup solids, sugar, evaporated milk (milk, dipotassium<br>phosphate, carrageenan, Vitamin D), cream powder (cream, nonfat milk solids, sodium<br>caseinate), butter (cream, salt), palm oil with soya lecithin, invert sugar, soy lecithin - an<br>emulsifier, vanillin - an artificial flavor, salt. CONTAINS: MILK, SOY. MAY CONTAIN TRACES<br>OF: PEANUT, TREE NUTS, EGG AND WHEAT. Contains a bioengineered food ingredient.                                                                                                                                                                         |

| Name                          | Serving<br>Size<br>Description<br>(English) | Serving<br>Size<br>Weight | Calories<br>(kcal) | Calories<br>from Fat<br>(kcal) | Fat (g) | Saturated<br>Fat (g) | Trans<br>Fatty<br>Acid (g) | Cholesterol<br>(mg) | Sodium<br>(mg) | Carbohydrates<br>(g) | Dietary<br>Fiber<br>(2016)<br>(g) | Total<br>Sugars<br>(g) | Protein<br>(g) | Ingredient Statement (English)                                                                                                                                                                                                                                                                                                                                                                                                                                                                                                                                                                                                                                                                                                            |
|-------------------------------|---------------------------------------------|---------------------------|--------------------|--------------------------------|---------|----------------------|----------------------------|---------------------|----------------|----------------------|-----------------------------------|------------------------|----------------|-------------------------------------------------------------------------------------------------------------------------------------------------------------------------------------------------------------------------------------------------------------------------------------------------------------------------------------------------------------------------------------------------------------------------------------------------------------------------------------------------------------------------------------------------------------------------------------------------------------------------------------------------------------------------------------------------------------------------------------------|
| 530 Milk Cashew Tuttle        | About 1<br>Piece                            | 24g                       | 130                | 70                             | 8       | 3.5                  | 0                          | 5                   | 40             | 12                   | 0                                 | 9                      | 2              | milk chocolate (sugar, cocoa butter, milk, chocolate liquor, soy lecithin - an emulsifier, vanilla),<br>roasted cashews (cashews, peanut oil, salt), corn syrup solids, sugar, evaporated milk (milk,<br>dipotassium phosphate, carrageenan, Vitamin D), cream powder (cream, nonfat milk solids,<br>sodium caseinate), butter (cream, salt), palm oil with soya lecithin, invert sugar, contains 0.5%<br>or less soy lecithin - an emulsifier, vanilin - an artificial flavor, salt, almond, hazelnut,<br>macadamia, pecan. CONTAINS: ALMOND, CASHEW, HAZELNUT, MACADAMIA, MILK,<br>PEANUT, PECAN, SOY. PROCESSED IN A FACILITY THAT ALSO PROCESSES:<br>COCONUT, EGG AND WHEAT. Contains a bioengineered food ingredient.                |
| 532 Dark Cashew<br>Tuttle     | About 1<br>Piece                            | 24g                       | 120                | 70                             | 8       | 3.5                  | 0                          | 5                   | 30             | 12                   | 1                                 | 8                      | 2              | dark chocolate (sugar, chocolate liquor processed with alkali, cocoa butter, milk fat, soy<br>lecithin - an emulsifier, vanilla), roasted cashews (cashews, peanut oil, satl), corn syrup solids,<br>sugar, evaporated milk (milk, dipotassium phosphate, carrageenan, Vitamin D), cream powder<br>(cream, nonfat milk solids, sodium caseinate), butter (cream, satl), palm oil with soya lecithin,<br>invert sugar, contains 0.5% or less soy lecithin - an emulsifier, vanillin - an artificial flavor, salt,<br>almond, coconut, pecan. CONTAINS: ALMOND, CASHEW, COCONUT, MILK, PEANUT,<br>PECAN, SOY, PROCESSED IN A FACILITY THAT ALSO PROCESSES: EGG, HAZELNUT,<br>MACADAMIA AND WHEAT. Contains a bioengineered food ingredient. |
| 536 Milk Macadamia<br>Tuttle  | About 1<br>Piece                            | 24g                       | 140                | 100                            | 11      | 4                    | 0                          | 5                   | 50             | 10                   | 1                                 | 7                      | 1              | milk chocolate (sugar, cocoa butter, milk, chocolate liquor, soy lecithin - an emulsifier, vanilla),<br>roasted macadamias (macadamias, peanut oil, satt), corn syrup solids, sugar, evaporated milk<br>(milk, dipotassium phosphate, carrageenan, Vitamin D), cream powder (cream, nonfat milk<br>solids, sodium caseinate), butter (cream, satt), palm oil with soya lecithin, invert sugar,<br>contains 0.5% or less soy lecithin - an emulsifier, vanillin - an artificial flavor, salt, almond,<br>cashew, hazelnut, macadamia, pecan. CONTAINS: ALMOND, CASHEW, HAZELNUT,<br>MACADAMIA, MILK, PEANUT, PECAN, SOY. PROCESSES IN A FACILITY THAT ALSO<br>PROCESSES: COCONUT, EGG AND WHEAT. Contains a bioengineered food ingredient. |
| 538 White Macadamia<br>Tuttle | About 1<br>Piece                            | 24g                       | 140                | 100                            | 11      | 4                    | 0                          | 5                   | 50             | 10                   | 1                                 | 8                      | 1              | white chocolate (sugar, cocoa butter, milk, soy lecithin - an emulsifier, salt, vanilla), roasted<br>macadamias (macadamias, peanut oil, salt), corn syrup solids, sugar, evaporated milk (milk,<br>dipotassium phosphate, carrageenan, Vitamin D), cream powder (cream, nonfat milk solids,<br>sodium caseinate), butter (cream, salt), palm oil with soya lecithin, invert sugar, soy lecithin -<br>an emulsifier, vanillin - an artificial flavor, salt. CONTAINS: MACADAMIA NUTS, MILK, SOY.<br>MAY CONTAIN TRACES OF: PEANUT, TREE NUTS, EGG AND WHEAT. Contains a<br>bioengineered food ingredient.                                                                                                                                 |
| 540 Milk Cherry<br>Cordial    | 2 Pieces                                    | 35g                       | 150                | 50                             | 6       | 3.5                  | 0                          | 5                   | 15             | 23                   | 0                                 | 22                     | 1              | milk chocolate (sugar, cocoa butter, milk, chocolate liquor, soy lecithin - an emulsifier, vanilla),<br>amerfond fondant (sucrose, invert sugar), maraschino cherries (cherries, water, corn syrup,<br>high fructose corn syrup, citric acid, natural and artificial flavor, potassium sorbate and sodium<br>benzoate - preservatives, FD&C Red #40, sulfur dioxide - preservative), citric acid, invertase.<br>CONTAINS: MILK, SOY. MAY CONTAIN TRACES OF: PEANUT, TREE NUTS, EGG AND<br>WHEAT.                                                                                                                                                                                                                                          |
| 545 Dark Cherry<br>Cordial    | 2 Pieces                                    | 35g                       | 140                | 50                             | 6       | 3.5                  | 0                          | 0                   | 0              | 23                   | 1                                 | 21                     | 1              | dark chocolate (sugar, chocolate liquor processed with alkali, cocoa butter, milk fat, soy<br>lecithin - an emulsifier, vanilla), amerfond fondant (sucrose, invert sugar), maraschino cherries<br>(cherries, water, corn syrup, high fructose corn syrup, citric acid, natural and artificial flavor,<br>potassium sorbate and sodium benzoate - preservatives, FD&C Red #40, sulfur dioxide -<br>preservative), citric acid, invertase. CONTAINS: MILK, SOY. MAY CONTAIN TRACES OF:<br>PEANUT, TREE NUTS, EGG AND WHEAT.                                                                                                                                                                                                                |
| 585 Peppermint Pattie         | 3 Pieces                                    | 29g                       | 120                | 50                             | 5       | 3.5                  | 0                          | 0                   | 0              | 18                   | 1                                 | 15                     | 1              | dark chocolate (sugar, chocolate liquor processed with alkali, cocoa butter, milk fat, soy<br>lecithin - an emulsifier, vanilla), fondant (sugar, water, corn syrup), invert sugar, corn syrup<br>solids, invertase, albumin, peppermint oil, vanillin - an artificial flavor. CONTAINS: EGG, MILK,<br>SOY. MAY CONTAIN TRACES OF: PEANUT, TREE NUTS AND WHEAT.                                                                                                                                                                                                                                                                                                                                                                           |

|                                     |                                             | 1                         | 1                  | 1                              |         | 1                    |                            | r                   | 1              |                      |                                   | 1                      | 1              |                                                                                                                                                                                                                                                                                                                                                                                                                                                                                                                                           |
|-------------------------------------|---------------------------------------------|---------------------------|--------------------|--------------------------------|---------|----------------------|----------------------------|---------------------|----------------|----------------------|-----------------------------------|------------------------|----------------|-------------------------------------------------------------------------------------------------------------------------------------------------------------------------------------------------------------------------------------------------------------------------------------------------------------------------------------------------------------------------------------------------------------------------------------------------------------------------------------------------------------------------------------------|
| Name                                | Serving<br>Size<br>Description<br>(English) | Serving<br>Size<br>Weight | Calories<br>(kcal) | Calories<br>from Fat<br>(kcal) | Fat (g) | Saturated<br>Fat (g) | Trans<br>Fatty<br>Acid (g) | Cholesterol<br>(mg) | Sodium<br>(mg) | Carbohydrates<br>(g) | Dietary<br>Fiber<br>(2016)<br>(g) | Total<br>Sugars<br>(g) | Protein<br>(g) | Ingredient Statement (English)                                                                                                                                                                                                                                                                                                                                                                                                                                                                                                            |
| 625 Dark Orange Peel                | About 3<br>Pieces                           | 37g                       | 160                | 60                             | 7       | 4                    | 0                          | 0                   | 0              | 24                   | 1                                 | 13                     | 2              | dark chocolate (sugar, chocolate liquor processed with alkali, cocoa butter, milk fat, soy<br>lecithin - an emulsifier, vanilla), orange peel strips (orange, syrup glucose, sugar, potassium<br>sorbate, citric acid, sulphur dioxide), contains 0.5% or less almond, cashew, cocconut, peanut,<br>pecan. CONTAINS: ALMOND, CASHEW, COCONUT, MILK, PEANUT, PECAN, SOY.<br>PROCESSED IN A FACILITY THAT ALSO PROCESSES: EGG, HAZELNUT, MACADAMIA<br>AND WHEAT.                                                                            |
| 636 Dark Raspberry<br>Jellies       | 2 Pieces                                    | 40g                       | 170                | 50                             | 6       | 3.5                  | 0                          | 0                   | 10             | 32                   | 1                                 | 25                     | 1              | dark chocolate (sugar, chocolate liquor processed with alkali, cocoa butter, milk fat, soy<br>lecithin - an emulsifier, vanilla), sugar, corn syrup solids, confectioner's pectin (dextrose,<br>pectin, citric acid, sodium acetate), palm oil with soya lecithin, raspberry flavor (water,<br>propylene glycol, ethyl alcohol, citric acid, red 40, xanthan gum, blue 1), fruit acid (water, citric<br>acid). CONTAINS: MILK, SOY. MAY CONTAIN TRACES OF: PEANUT, TREE NUTS, EGG<br>AND WHEAT. Contains a bioengineered food ingredient. |
| 1110 Marzipan Fruits                | 3 Pieces                                    | 42g                       | 180                | 50                             | 6       | 0.5                  | 0                          | 0                   | 0              | 32                   | 3                                 | 24                     | 2              | marzipan fruits (almond paste, sugar, corn syrup, sorbitol, FD&C [Yellow #5, Yellow #6, Red<br>#40, Blue #1]). CONTAINS ALMOND. PROCESSED IN A FACILITY THAT PROCESSES:<br>PEANUT, TREE NUTS, MILK, SOY, EGG AND WHEAT.                                                                                                                                                                                                                                                                                                                   |
| 1238 Foil Mini<br>Kilwins® Cars     | 1 Piece                                     | 9g                        | 50                 | 30                             | 3       | 2                    | 0                          | 0                   | 5              | 5                    | 0                                 | 5                      | 1              | sugar, cocoa butter, whole milk powder, chocolate liquor, soy lecithin - an emulsifier, vanilla.<br>CONTAINS MILK, SOY. PROCESSED IN A SHARED SURFACE FACILITY THAT ALSO<br>PROCESSES: EGG, PEANUT, TREE NUTS AND WHEAT.                                                                                                                                                                                                                                                                                                                  |
| 1239 Foil Soccer Balls              | 1 Piece                                     | 6g                        | 35                 | 20                             | 2       | 1.5                  | 0                          | 0                   | 0              | 4                    | 0                                 | 3                      | 0              | sugar, cocoa butter, whole milk powder, chocolate liquor, soy lecithin - an emulsifier, vanilla.<br>CONTAINS MILK, SOY.                                                                                                                                                                                                                                                                                                                                                                                                                   |
| 1240 Foil Baseballs                 | 1 Piece                                     | 6g                        | 35                 | 20                             | 2       | 1.5                  | 0                          | 0                   | 0              | 4                    | 0                                 | 3                      | 0              | sugar, cocoa butter, whole milk powder, chocolate liquor, soy lecithin - an emulsifier, vanilla.<br>CONTAINS MILK, SOY.                                                                                                                                                                                                                                                                                                                                                                                                                   |
| 1241 Foil Footballs                 | 1 Piece                                     | 6g                        | 35                 | 20                             | 2       | 1.5                  | 0                          | 0                   | 0              | 4                    | 0                                 | 3                      | 0              | sugar, cocoa butter, whole milk powder, chocolate liquor, soy lecithin - an emulsifier, vanilla.<br>CONTAINS MILK, SOY.                                                                                                                                                                                                                                                                                                                                                                                                                   |
| 1242 Foil Basketballs               | 1 Piece                                     | 6g                        | 35                 | 20                             | 2       | 1.5                  | 0                          | 0                   | 0              | 4                    | 0                                 | 3                      | 0              | sugar, cocoa butter, whole milk powder, chocolate liquor, soy lecithin - an emulsifier, vanilla.<br>CONTAINS MILK, SOY.                                                                                                                                                                                                                                                                                                                                                                                                                   |
| 1243 Foil Sports Balls<br>Mesh Bag  | 1 Bag                                       | 43g                       | 240                | 130                            | 15      | 9                    | 0                          | 10                  | 30             | 24                   | 1                                 | 22                     | 2              | sugar, cocca butter, whole milk powder, chocolate liquor, soy lecithin - an emulsifier, vanilla.<br>CONTAINS: MILK, SOY.                                                                                                                                                                                                                                                                                                                                                                                                                  |
| 1244 Foil Soccer Balls<br>Mesh Bag  | 1 Bag                                       | 43g                       | 240                | 130                            | 15      | 9                    | 0                          | 10                  | 30             | 24                   | 1                                 | 22                     | 2              | sugar, cocoa butter, whole milk powder, chocolate liquor, soy lecithin - an emulsifier, vanilla.<br>CONTAINS: MILK, SOY.                                                                                                                                                                                                                                                                                                                                                                                                                  |
| 1245 Foil Baseballs<br>Mesh Bag     | 1 Bag                                       | 43g                       | 240                | 130                            | 15      | 9                    | 0                          | 10                  | 30             | 24                   | 1                                 | 22                     | 2              | sugar, cocca butter, whole milk powder, chocolate liquor, soy lecithin - an emulsifier, vanilla.<br>CONTAINS: MILK, SOY.                                                                                                                                                                                                                                                                                                                                                                                                                  |
| 1246 Foil Footballs<br>Mesh Bag     | 1 Bag                                       | 43g                       | 240                | 130                            | 15      | 9                    | 0                          | 10                  | 30             | 24                   | 1                                 | 22                     | 2              | sugar, cocca butter, whole milk powder, chocolate liquor, soy lecithin - an emulsifier, vanilla.<br>CONTAINS: MILK, SOY.                                                                                                                                                                                                                                                                                                                                                                                                                  |
| 1247 Foiled<br>Basketballs Mesh Bag | 1 Bag                                       | 43g                       | 240                | 130                            | 15      | 9                    | 0                          | 10                  | 30             | 24                   | 1                                 | 22                     | 2              | sugar, cocca butter, whole milk powder, chocolate liquor, soy lecithin - an emulsifier, vanilla.<br>CONTAINS MILK, SOY.                                                                                                                                                                                                                                                                                                                                                                                                                   |
| 1248 Blue Foil Stars                | 1 Piece                                     | 9g                        | 50                 | 30                             | 3.5     | 2                    | 0                          | 0                   | 5              | 5                    | 0                                 | 5                      | 1              | sugar, cocca butter, whole milk powder, chocolate liquor, soy lecithin - an emulsifier, vanilla.<br>CONTAINS: MILK, SOY.                                                                                                                                                                                                                                                                                                                                                                                                                  |
| 1249 Gold Foil Star                 | 1 Piece                                     | 9g                        | 50                 | 30                             | 3.5     | 2                    | 0                          | 0                   | 5              | 5                    | 0                                 | 5                      | 1              | sugar, cocca butter, whole milk powder, chocolate liquor, soy lecithin - an emulsifier, vanilla.<br>CONTAINS MILK, SOY.                                                                                                                                                                                                                                                                                                                                                                                                                   |
| 1250 Green Foil Stars               | 1 Piece                                     | 9g                        | 50                 | 30                             | 3.5     | 2                    | 0                          | 0                   | 5              | 5                    | 0                                 | 5                      | 1              | sugar, cocca butter, whole milk powder, chocolate liquor, soy lecithin - an emulsifier, vanilla.<br>CONTAINS: MILK, SOY.                                                                                                                                                                                                                                                                                                                                                                                                                  |
| 1251 Red Foil Stars                 | 1 Piece                                     | 9g                        | 50                 | 30                             | 3.5     | 2                    | 0                          | 0                   | 5              | 5                    | 0                                 | 5                      | 1              | sugar, cocca butter, whole milk powder, chocolate liquor, soy lecithin - an emulsifier, vanilla.<br>CONTAINS: MILK, SOY.                                                                                                                                                                                                                                                                                                                                                                                                                  |
| 1252 Silver Foil Stars              | 1 Piece                                     | 9g                        | 50                 | 30                             | 3.5     | 2                    | 0                          | 0                   | 5              | 5                    | 0                                 | 5                      | 1              | sugar, cocca butter, whole milk powder, chocolate liquor, soy lecithin - an emulsifier, vanilla.<br>CONTAINS: MILK, SOY.                                                                                                                                                                                                                                                                                                                                                                                                                  |
| 1256 Flower Coins<br>Mesh Bag       | 1 Bag                                       | 43g                       | 240                | 130                            | 15      | 9                    | 0                          | 10                  | 30             | 24                   | 1                                 | 22                     | 2              | sugar, cocoa butter, milk, chocolate liquor, soy lecithin - an emulsifier, vanilla. CONTAINS:<br>MILK, SOY. PROCESSED IN A SHARED SURFACE FACILITY THAT ALSO PROCESSES<br>EGG, PEANUT, TREE NUTS AND WHEAT.                                                                                                                                                                                                                                                                                                                               |