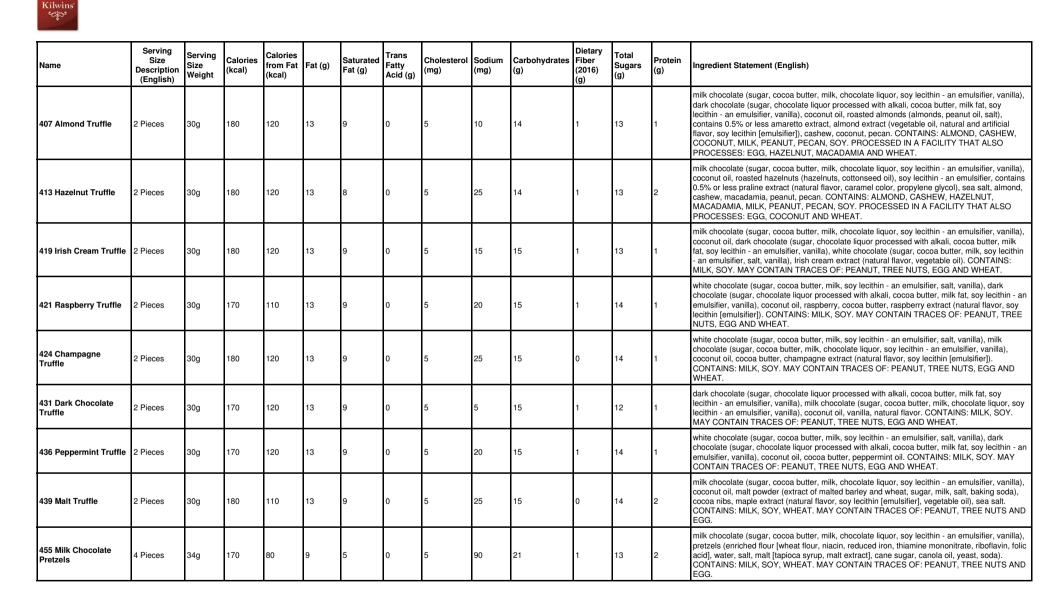

| Name                               | Serving<br>Size<br>Description<br>(English) | Serving<br>Size<br>Weight | Calories<br>(kcal) | Calories<br>from Fat<br>(kcal) | Fat (g) |     | Trans<br>Fatty<br>Acid (g) | Cholesterol<br>(mg) | Sodium<br>(mg) | Carbohydrates<br>(g) | Dietary<br>Fiber<br>(2016)<br>(g) | Total<br>Sugars<br>(g) | Protein<br>(g) | Ingredient Statement (English)                                                                                                                                                                                                                                                                                                                                                                                                                                                                                                                                                                                                                                                                                                                                                                                                                                |
|------------------------------------|---------------------------------------------|---------------------------|--------------------|--------------------------------|---------|-----|----------------------------|---------------------|----------------|----------------------|-----------------------------------|------------------------|----------------|---------------------------------------------------------------------------------------------------------------------------------------------------------------------------------------------------------------------------------------------------------------------------------------------------------------------------------------------------------------------------------------------------------------------------------------------------------------------------------------------------------------------------------------------------------------------------------------------------------------------------------------------------------------------------------------------------------------------------------------------------------------------------------------------------------------------------------------------------------------|
| 360 Dark Raspberry<br>Cream        | 2 Pieces                                    | 32g                       | 140                | 40                             | 4.5     | 2.5 | 0                          | 0                   | 5              | 26                   | 1                                 | 24                     | 1              | sugar, dark chocolate (sugar, chocolate liquor processed with alkali, cocoa butter, milk fat, soy<br>lecithin - an emulsifier, vanilla), invert sugar, black raspberry puree (sugar, water, blackberries,<br>applesauce [apples, water, corn syrup, ascorbic acid], corn syrup solids, propylene glycol,<br>natural and artificial flavors, xanthan gum, agar agar, pectin, locust bean gum, citric acid,<br>sodium benzoate [preservative], FD&C Red #40, FD&C Blue #1, potassium sorbate<br>[preservative]), amerfond fondant (sucrose, invert sugar), corn syrup solids, cocoa butter, citric<br>acid, albumin, invertase, raspberry flavor (water, propylene glycol, ethyl alcohol, citric acid, red<br>40, xanthan gum, blue 1), salt, vanillin - an artificial flavor. CONTAINS: EGG, MILK, SOY. MAY<br>CONTAIN TRACES OF: PEANUT, TREE NUTS AND WHEAT. |
| 370 Milk Peanut Butter<br>Smoothie | 3 Pieces                                    | 37g                       | 200                | 110                            | 13      | 8   | 0                          | 5                   | 115            | 20                   | 1                                 | 18                     | 3              | milk chocolate (sugar, cocoa butter, milk, chocolate liquor, soy lecithin - an emulsifier, vanilla),<br>peanut butter flavored chips (sugar, hydrogenated palm kernel oil, peanut flour, nonfat milk,<br>whey, dextrose, peanuts, salt, soy lecithin, hydrogenated rapeseed and/or cottonseed oil),<br>peanut butter meltaway (peanut butter [dy roasted peanuts, hydrogenated cottonseed and<br>rapeseed oil, salt], sugar, palm kernel oil, nonfat milk solids, peanut oil, soy lecithin - emulsifier,<br>sorbitol, salt), contains 0.5% or less salt, almond, cashew, hazelnut, macadamia nut, pecan.<br>CONTAINS: ALMOND, CASHEW, HAZELNUT, MACADAMIA, MILK, PEANUT, PECAN, SOY.<br>PROCESSED IN A FACILITY THAT ALSO PROCESSES: COCONUT, EGG AND WHEAT.<br>Contains a bioengineered food ingredient.                                                     |
| 375 Dark Peanut<br>Butter Smoothie | 3 Pieces                                    | 37g                       | 190                | 120                            | 13      | 8   | 0                          | 0                   | 95             | 20                   | 1                                 | 17                     | 3              | dark chocolate (sugar, chocolate liquor processed with alkali, cocoa butter, milk fat, soy lecithin<br>- an emulsifier, vanilla), peanut butter flavored chips (sugar, hydrogenated palm kernel oil,<br>peanut flour, nonfat milk, whey, dextrose, peanuts, salt, soy lecithin, hydrogenated rapeseed<br>and/or cottonseed oil), peanut butter meltaway (peanut butter [dry roasted peanuts,<br>hydrogenated cottonseed and rapeseed oil, salt], sugar, palm kernel oil, nonfat milk solids,<br>peanut oil, soy lecithin - emulsifier, sorbitol, salt), contains 0.5% or less salt, almond, cashew,<br>coconut, pecan. CONTAINS: ALMOND, CASHEW, COCONUT, MILK, PEANUT, PECAN<br>SOY. PROCESSED IN A FACILITY THAT ALSO PROCESSES: EGG, HAZELNUT,<br>MACADAMIA AND WHEAT. Contains a bioengineered food ingredient.                                           |
| 390 Milk Chocolate<br>Cream        | 2 Pieces                                    | 32g                       | 150                | 50                             | 5       | 3.5 | 0                          | 0                   | 15             | 25                   | 1                                 | 23                     | 1              | sugar, milk chocolate (sugar, cocoa butter, milk, chocolate liquor, soy lecithin - an emulsifier,<br>vanilla), invert sugar, chocolate liquor processed with alkali, corn syrup solids, coconut oil,<br>amerfond fondant (sucrose, invert sugar), albumin, vanillin - an artificial flavor, invertase, salt.<br>CONTAINS: EGG, MILK, SOY. MAY CONTAIN TRACES OF: PEANUT, TREE NUTS AND<br>WHEAT.                                                                                                                                                                                                                                                                                                                                                                                                                                                              |
| 395 Dark Chocolate<br>Cream        | 2 Pieces                                    | 32g                       | 140                | 50                             | 5       | 3.5 | 0                          | 0                   | 5              | 25                   | 1                                 | 23                     | 1              | sugar, dark chocolate (sugar, chocolate liquor processed with alkali, cocoa butter, milk fat, soy<br>lecithin - an emulsifier, vanilla), invert sugar, chocolate liquor processed with alkali, corn syrup<br>solids, coconut oil, amerfond fondant (sucrose, invert sugar), albumin, vanillin - an artificial<br>flavor, invertase, salt. CONTAINS: EGG, MILK, SOY. MAY CONTAIN TRACES OF: PEANUT,<br>TREE NUTS AND WHEAT.                                                                                                                                                                                                                                                                                                                                                                                                                                    |
| 401 Peanut Butter<br>Truffle       | 2 Pieces                                    | 30g                       | 170                | 100                            | 11      | 5   | 0                          | 5                   | 65             | 14                   | 1                                 | 13                     | 4              | white chocolate (sugar, cocoa butter, milk, soy lecithin - an emulsifier, salt, vanilla), milk<br>chocolate (sugar, cocoa butter, milk, chocolate liquor, soy lecithin - an emulsifier, vanilla),<br>peanut butter (roasted peanuts, sugar, hydrogenated vegetable oil [rapeseed, cottonseed,<br>soybean], salt), peanut flour, contains 0.5% or less soy lecithin - an emulsifier, sea salt, yellow<br>color (soybean oil, FD&C Yellow #5 Lake, TBHQ), almond, cashew, hazelnut, macadamia,<br>pecan. CONTAINS: ALMOND, CASHEW, HAZELNUT, MACADAMIA, MILK, PEANUT,<br>PECAN, SOY. PROCESSED IN A FACILITY THAT ALSO PROCESSES: COCONUT, EGG<br>AND WHEAT.                                                                                                                                                                                                    |
| 403 Mocha Truffle                  | 2 Pieces                                    | 30g                       | 180                | 120                            | 13      | 9   | 0                          | 5                   | 15             | 15                   | 1                                 | 13                     | 1              | milk chocolate (sugar, cocoa butter, milk, chocolate liquor, soy lecithin - an emulsifier, vanilla),<br>dark chocolate (sugar, chocolate liquor processed with alkali, cocoa butter, milk fat, soy lecithin<br>- an emulsifier, vanilla), coconut oil, espresso beans, cappuccino extract (natural flavor, soy<br>lecithin [emulsifier]). CONTAINS: MILK, SOY. MAY CONTAIN TRACES OF: PEANUT, TREE<br>NUTS, EGG AND WHEAT.                                                                                                                                                                                                                                                                                                                                                                                                                                    |