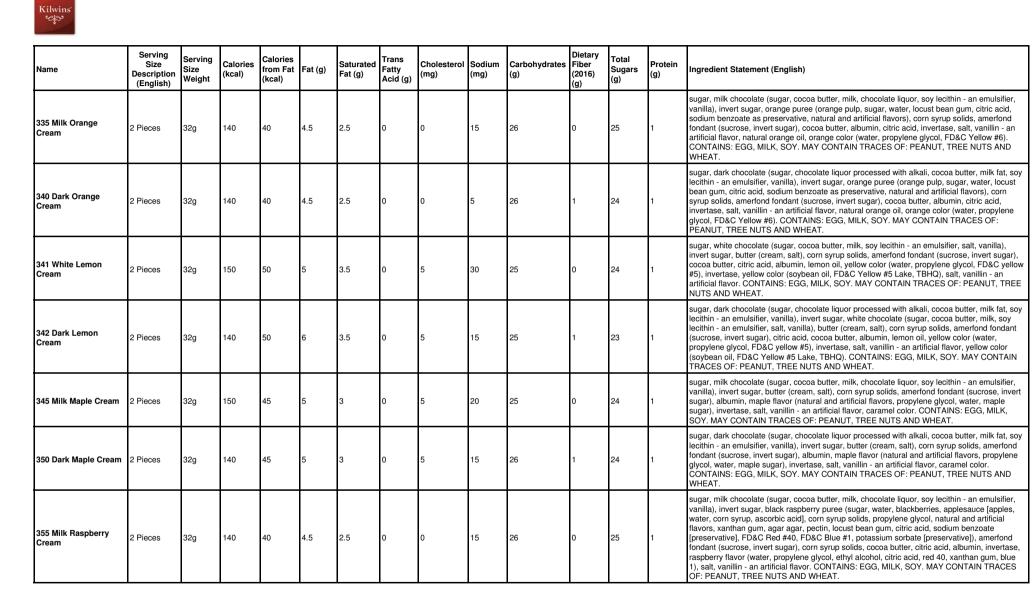

| Name                               | Serving<br>Size<br>Description<br>(English) | Serving<br>Size<br>Weight | Calories<br>(kcal) | Calories<br>from Fat<br>(kcal) | Fat (g) |     | Trans<br>Fatty<br>Acid (g) | Cholesterol<br>(mg) | Sodium<br>(mg) | Carbohydrates<br>(g) | Dietary<br>Fiber<br>(2016)<br>(g) | Total<br>Sugars<br>(g) | Protein<br>(g) | Ingredient Statement (English)                                                                                                                                                                                                                                                                                                                                                                                                                                                                                                                                                                                                                                                                                                                                                                                                                                |
|------------------------------------|---------------------------------------------|---------------------------|--------------------|--------------------------------|---------|-----|----------------------------|---------------------|----------------|----------------------|-----------------------------------|------------------------|----------------|---------------------------------------------------------------------------------------------------------------------------------------------------------------------------------------------------------------------------------------------------------------------------------------------------------------------------------------------------------------------------------------------------------------------------------------------------------------------------------------------------------------------------------------------------------------------------------------------------------------------------------------------------------------------------------------------------------------------------------------------------------------------------------------------------------------------------------------------------------------|
| 360 Dark Raspberry<br>Cream        | 2 Pieces                                    | 32g                       | 140                | 40                             | 4.5     | 2.5 | 0                          | 0                   | 5              | 26                   | 1                                 | 24                     | 1              | sugar, dark chocolate (sugar, chocolate liquor processed with alkali, cocoa butter, milk fat, soy<br>lecithin - an emulsifier, vanilla), invert sugar, black raspberry puree (sugar, water, blackberries,<br>applesauce [apples, water, corn syrup, ascorbic acid], corn syrup solids, propylene glycol,<br>natural and artificial flavors, xanthan gum, agar agar, pectin, locust bean gum, citric acid,<br>sodium benzoate [preservative], FD&C Red #40, FD&C Blue #1, potassium sorbate<br>[preservative]), amerfond fondant (sucrose, invert sugar), corn syrup solids, cocoa butter, citric<br>acid, albumin, invertase, raspberry flavor (water, propylene glycol, ethyl alcohol, citric acid, red<br>40, xanthan gum, blue 1), salt, vanillin - an artificial flavor. CONTAINS: EGG, MILK, SOY. MAY<br>CONTAIN TRACES OF: PEANUT, TREE NUTS AND WHEAT. |
| 370 Milk Peanut Butter<br>Smoothie | 3 Pieces                                    | 37g                       | 200                | 110                            | 13      | 8   | 0                          | 5                   | 115            | 20                   | 1                                 | 18                     | 3              | milk chocolate (sugar, cocoa butter, milk, chocolate liquor, soy lecithin - an emulsifier, vanilla),<br>peanut butter flavored chips (sugar, hydrogenated palm kernel oil, peanut flour, nonfat milk,<br>whey, dextrose, peanuts, salt, soy lecithin, hydrogenated rapeseed and/or cottonseed oil),<br>peanut butter meltaway (peanut butter [dy roasted peanuts, hydrogenated cottonseed and<br>rapeseed oil, salt], sugar, palm kernel oil, nonfat milk solids, peanut oil, soy lecithin - emulsifier,<br>sorbitol, salt), contains 0.5% or less salt, almond, cashew, hazelnut, macadamia nut, pecan.<br>CONTAINS: ALMOND, CASHEW, HAZELNUT, MACADAMIA, MILK, PEANUT, PECAN, SOY.<br>PROCESSED IN A FACILITY THAT ALSO PROCESSES: COCONUT, EGG AND WHEAT.<br>Contains a bioengineered food ingredient.                                                     |
| 375 Dark Peanut<br>Butter Smoothie | 3 Pieces                                    | 37g                       | 190                | 120                            | 13      | 8   | 0                          | 0                   | 95             | 20                   | 1                                 | 17                     | 3              | dark chocolate (sugar, chocolate liquor processed with alkali, cocoa butter, milk fat, soy lecithin<br>- an emulsifier, vanilla), peanut butter flavored chips (sugar, hydrogenated palm kernel oil,<br>peanut flour, nonfat milk, whey, dextrose, peanuts, salt, soy lecithin, hydrogenated rapeseed<br>and/or cottonseed oil), peanut butter meltaway (peanut butter [dry roasted peanuts,<br>hydrogenated cottonseed and rapeseed oil, salt], sugar, palm kernel oil, nonfat milk solids,<br>peanut oil, soy lecithin - emulsifier, sorbitol, salt), contains 0.5% or less salt, almond, cashew,<br>coconut, pecan. CONTAINS: ALMOND, CASHEW, COCONUT, MILK, PEANUT, PECAN<br>SOY. PROCESSED IN A FACILITY THAT ALSO PROCESSES: EGG, HAZELNUT,<br>MACADAMIA AND WHEAT. Contains a bioengineered food ingredient.                                           |
| 390 Milk Chocolate<br>Cream        | 2 Pieces                                    | 32g                       | 150                | 50                             | 5       | 3.5 | 0                          | 0                   | 15             | 25                   | 1                                 | 23                     | 1              | sugar, milk chocolate (sugar, cocoa butter, milk, chocolate liquor, soy lecithin - an emulsifier,<br>vanilla), invert sugar, chocolate liquor processed with alkali, corn syrup solids, coconut oil,<br>amerfond fondant (sucrose, invert sugar), albumin, vanillin - an artificial flavor, invertase, salt.<br>CONTAINS: EGG, MILK, SOY. MAY CONTAIN TRACES OF: PEANUT, TREE NUTS AND<br>WHEAT.                                                                                                                                                                                                                                                                                                                                                                                                                                                              |
| 395 Dark Chocolate<br>Cream        | 2 Pieces                                    | 32g                       | 140                | 50                             | 5       | 3.5 | 0                          | 0                   | 5              | 25                   | 1                                 | 23                     | 1              | sugar, dark chocolate (sugar, chocolate liquor processed with alkali, cocoa butter, milk fat, soy<br>lecithin - an emulsifier, vanilla), invert sugar, chocolate liquor processed with alkali, corn syrup<br>solids, coconut oil, amerfond fondant (sucrose, invert sugar), albumin, vanillin - an artificial<br>flavor, invertase, salt. CONTAINS: EGG, MILK, SOY. MAY CONTAIN TRACES OF: PEANUT,<br>TREE NUTS AND WHEAT.                                                                                                                                                                                                                                                                                                                                                                                                                                    |
| 401 Peanut Butter<br>Truffle       | 2 Pieces                                    | 30g                       | 170                | 100                            | 11      | 5   | 0                          | 5                   | 65             | 14                   | 1                                 | 13                     | 4              | white chocolate (sugar, cocoa butter, milk, soy lecithin - an emulsifier, salt, vanilla), milk<br>chocolate (sugar, cocoa butter, milk, chocolate liquor, soy lecithin - an emulsifier, vanilla),<br>peanut butter (roasted peanuts, sugar, hydrogenated vegetable oil [rapeseed, cottonseed,<br>soybean], salt), peanut flour, contains 0.5% or less soy lecithin - an emulsifier, sea salt, yellow<br>color (soybean oil, FD&C Yellow #5 Lake, TBHQ), almond, cashew, hazelnut, macadamia,<br>pecan. CONTAINS: ALMOND, CASHEW, HAZELNUT, MACADAMIA, MILK, PEANUT,<br>PECAN, SOY. PROCESSED IN A FACILITY THAT ALSO PROCESSES: COCONUT, EGG<br>AND WHEAT.                                                                                                                                                                                                    |
| 403 Mocha Truffle                  | 2 Pieces                                    | 30g                       | 180                | 120                            | 13      | 9   | 0                          | 5                   | 15             | 15                   | 1                                 | 13                     | 1              | milk chocolate (sugar, cocoa butter, milk, chocolate liquor, soy lecithin - an emulsifier, vanilla),<br>dark chocolate (sugar, chocolate liquor processed with alkali, cocoa butter, milk fat, soy lecithin<br>- an emulsifier, vanilla), coconut oil, espresso beans, cappuccino extract (natural flavor, soy<br>lecithin [emulsifier]). CONTAINS: MILK, SOY. MAY CONTAIN TRACES OF: PEANUT, TREE<br>NUTS, EGG AND WHEAT.                                                                                                                                                                                                                                                                                                                                                                                                                                    |