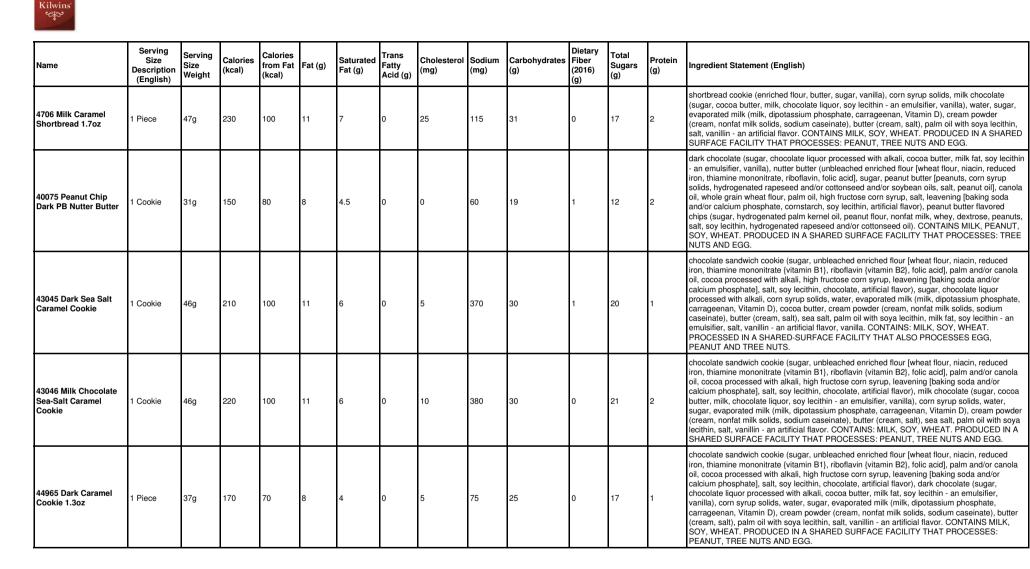

| Name                                         | Serving<br>Size<br>Description<br>(English) | Serving<br>Size<br>Weight | Calories<br>(kcal) | Calories<br>from Fat<br>(kcal) | Fat (g) | Saturated<br>Fat (g) | Trans<br>Fatty<br>Acid (g) | Cholesterol<br>(mg) | Sodium<br>(mg) | Carbohydrates<br>(g) | Dietary<br>Fiber<br>(2016)<br>(g) | Total<br>Sugars<br>(g) | Protein<br>(g) | Ingredient Statement (English)                                                                                                                                                                                                                                                                                                                                                                                                                                                                                                            |
|----------------------------------------------|---------------------------------------------|---------------------------|--------------------|--------------------------------|---------|----------------------|----------------------------|---------------------|----------------|----------------------|-----------------------------------|------------------------|----------------|-------------------------------------------------------------------------------------------------------------------------------------------------------------------------------------------------------------------------------------------------------------------------------------------------------------------------------------------------------------------------------------------------------------------------------------------------------------------------------------------------------------------------------------------|
| 100 Milk Almond<br>Cluster                   | 1 oz                                        | 28g                       | 160                | 100                            | 11      | 4.5                  | 0                          | 5                   | 50             | 13                   | 1                                 | 10                     | 3              | milk chocolate (sugar, cocoa butter, milk, chocolate liquor, soy lecithin - an emulsifier, vanilla),<br>almond pieces (almonds, cottonseed oil, salt), dark chocolate (sugar, chocolate liquor<br>processed with alkali, cocoa butter, milk fat, soy lecithin - an emulsifier, vanilla). CONTAINS:<br>ALMOND, MILK, SOY. MAY CONTAIN TRACES OF: PEANUT, TREE NUTS, EGG AND<br>WHEAT.                                                                                                                                                      |
| 105 Dark Almond<br>Clusters                  | 1 oz                                        | 28g                       | 150                | 110                            | 12      | 4.5                  | 0                          | 0                   | 35             | 13                   | 2                                 | 9                      | 3              | dark chocolate (sugar, chocolate liquor processed with alkali, cocoa butter, milk fat, soy lecithin<br>- an emulsifier, vanilla), almond pieces (almonds, cottonseed oil, salt). CONTAINS: ALMOND,<br>MILK, SOY. MAY CONTAIN TRACES OF: PEANUT, TREE NUTS, EGG AND WHEAT.                                                                                                                                                                                                                                                                 |
| 110 Milk Cashew<br>Clusters                  | 1 oz                                        | 28g                       | 160                | 100                            | 11      | 5                    | 0                          | 5                   | 40             | 14                   | 1                                 | 11                     | 3              | milk chocolate (sugar, cocoa butter, milk, chocolate liquor, soy lecithin - an emulsifier, vanilla),<br>roasted cashews (cashews, peanut oil, salt), dark chocolate (sugar, chocolate liquor processed<br>with alkali, cocoa butter, milk fat, soy lecithin - an emulsifier, vanilla). CONTAINS: CASHEW,<br>MILK, SOY. MAY CONTAIN TRACES OF: PEANUT, TREE NUTS, EGG AND WHEAT.                                                                                                                                                           |
| 115 Dark Cashew<br>Clusters                  | 1 oz                                        | 28g                       | 150                | 100                            | 11      | 5                    | 0                          | 0                   | 25             | 14                   | 2                                 | 10                     | 2              | dark chocolate (sugar, chocolate liquor processed with alkali, cocoa butter, milk fat, soy lecithin<br>- an emulsifier, vanilla), roasted cashews (cashews, peanut oil, salt). CONTAINS: CASHEW,<br>MILK, SOY. MAY CONTAIN TRACES OF: PEANUT, TREE NUTS, EGG AND WHEAT.                                                                                                                                                                                                                                                                   |
| 120 Milk Coconut<br>Clusters                 | 1 oz                                        | 28g                       | 160                | 100                            | 11      | 7                    | 0                          | 5                   | 20             | 15                   | 1                                 | 14                     | 2              | milk chocolate (sugar, cocoa butter, milk, chocolate liquor, soy lecithin - an emulsifier, vanilla),<br>coconut flakes (coconut, sugar, dextrose, salt), dark chocolate (sugar, chocolate liquor<br>processed with alkali, cocoa butter, milk fat, soy lecithin - an emulsifier, vanilla). CONTAINS:<br>COCONUT, MILK, SOY. MAY CONTAIN TRACES OF: PEANUT, TREE NUTS, EGG AND<br>WHEAT.                                                                                                                                                   |
| 125 Dark Coconut<br>Clusters                 | 1 oz                                        | 28g                       | 150                | 100                            | 11      | 7                    | 0                          | 0                   | 5              | 15                   | 2                                 | 12                     | 1              | dark chocolate (sugar, chocolate liquor processed with alkali, cocoa butter, milk fat, soy lecithin<br>- an emulsifier, vanilla), coconut flakes (coconut, sugar, dextrose, salt). CONTAINS:<br>COCONUT, MILK, SOY. MAY CONTAIN TRACES OF: PEANUT, TREE NUTS, EGG AND<br>WHEAT.                                                                                                                                                                                                                                                           |
| 130 Milk Peanut<br>Clusters                  | 1 oz                                        | 28g                       | 160                | 100                            | 11      | 4.5                  | 0                          | 5                   | 55             | 13                   | 1                                 | 10                     | 4              | milk chocolate (sugar, cocoa butter, milk, chocolate liquor, soy lecithin - an emulsifier, vanilla),<br>roasted peanuts (peanuts, peanut oil, salt), dark chocolate (sugar, chocolate liquor processed<br>with alkali, cocoa butter, milk fat, soy lecithin - an emulsifier, vanilla). CONTAINS: MILK,<br>PEANUT, SOY. MAY CONTAIN TRACES OF: TREE NUTS, EGG AND WHEAT.                                                                                                                                                                   |
| 135 Dark Peanut<br>Clusters                  | 1 oz                                        | 28g                       | 150                | 100                            | 12      | 4.5                  | 0                          | 0                   | 40             | 13                   | 2                                 | 9                      | 3              | dark chocolate (sugar, chocolate liquor processed with alkali, cocoa butter, milk fat, soy lecithin<br>- an emulsifier, vanilla), roasted peanuts (peanuts, peanut oil, salt). CONTAINS: MILK,<br>PEANUT, SOY. MAY CONTAIN TRACES OF: TREE NUTS, EGG AND WHEAT.                                                                                                                                                                                                                                                                           |
| 150 Milk Raisin<br>Clusters                  | 1 oz                                        | 28g                       | 130                | 60                             | 7       | 4                    | 0                          | 5                   | 15             | 18                   | 1                                 | 15                     | 1              | milk chocolate (sugar, cocoa butter, milk, chocolate liquor, soy lecithin - an emulsifier, vanilla),<br>raisins, dark chocolate (sugar, chocolate liquor processed with alkali, cocoa butter, milk fat, soy<br>lecithin - an emulsifier, vanilla). CONTAINS: MILK, SOY. MAY CONTAIN TRACES OF:<br>PEANUT, TREE NUTS, EGG AND WHEAT.                                                                                                                                                                                                       |
| 200 Milk Almond Bark                         | 1 oz                                        | 28g                       | 160                | 90                             | 10      | 5                    | 0                          | 5                   | 30             | 15                   | 1                                 | 13                     | 2              | milk chocolate (sugar, cocoa butter, milk, chocolate liquor, soy lecithin - an emulsifier, vanilla),<br>almond pieces (almonds, cottonseed oil, salt). CONTAINS: ALMOND, MILK, SOY. MAY<br>CONTAIN TRACES OF: PEANUT, TREE NUTS, EGG AND WHEAT.                                                                                                                                                                                                                                                                                           |
| 205 White Almond<br>Bark                     | 1 oz                                        | 28g                       | 160                | 90                             | 10      | 5                    | 0                          | 5                   | 45             | 15                   | 0                                 | 14                     | 2              | white chocolate (sugar, cocoa butter, milk, soy lecithin - an emulsifier, salt, vanilla), almond<br>pieces (almonds, cottonseed oil, salt). CONTAINS: ALMOND, MILK, SOY. MAY CONTAIN<br>TRACES OF: PEANUT, TREE NUTS, EGG AND WHEAT.                                                                                                                                                                                                                                                                                                      |
| 215 White Cookies &<br>Cream Bark 2.5 lb Box | 1 oz                                        | 28g                       | 150                | 80                             | 9       | 5                    | 0                          | 5                   | 40             | 17                   | 0                                 | 16                     | 1              | white chocolate (sugar, cocoa butter, milk, soy lecithin, salt, vanilla), chocolate sandwich<br>cookie pieces (unbleached enriched flour [wheat flour, niacin, reduced iron, thiamine<br>mononitrate, riboflavin, folic acid], sugar, palm and/or canola oil, cocoa processed with alkali,<br>invert sugar, leavening [baking soda and/or calcium phosphate], soy lecithin, salt, chocolate,<br>artificial flavor). CONTAINS: MILK, SOY, WHEAT. PROCESSED IN A SHARED SURFACE<br>FACILITY THAT ALSO PROCESSES EGG, PEANUTS AND TREE NUTS. |