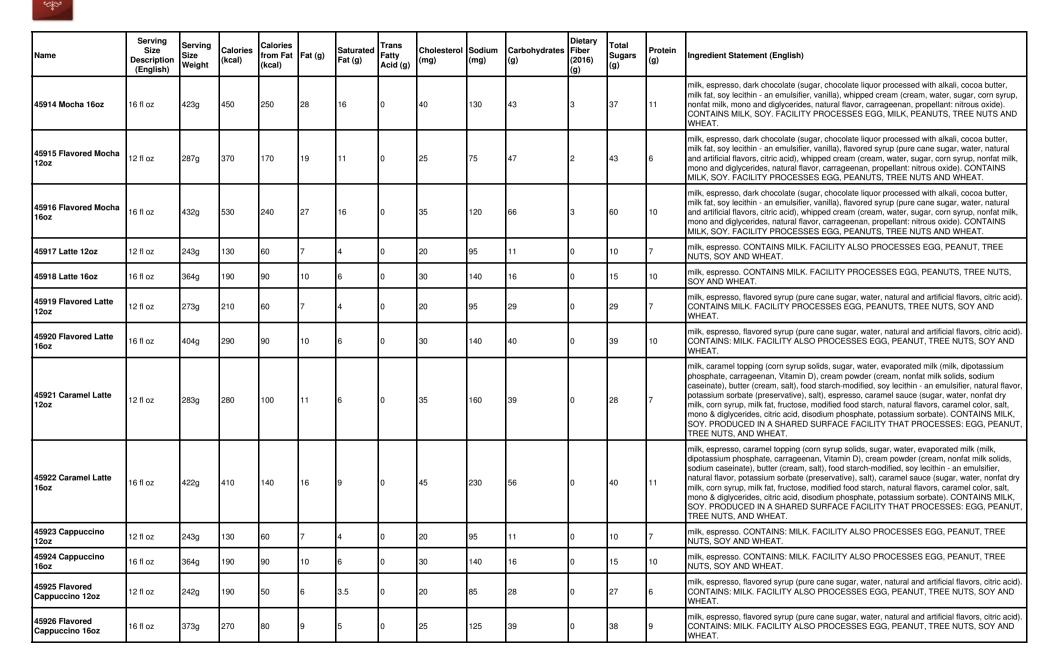

| 12 fl oz                                    | 288g                      | 320                | 180                            | 20      | 12                   | 0                          | 30                  | 85             | 30                   | 2                                 | 26                     | 7              | milk, espresso, dark chocolate (sugar, chocolate liquor processed with alkali, cocoa butter,<br>milk fat, soy lecithin - an emulsifier, vanilla), whipped cream (cream, water, sugar, corn syrup,<br>nonfat milk, mono and diglycerides, natural flavor, carrageenan, propellant: nitrous oxide).<br>CONTAINS MILK, SOY. FACILITY PROCESSES EGG, PEANUTS, TREE NUTS AND<br>WHEAT.                                                                 |

Kilwins





| Name                                                 | Serving<br>Size<br>Description<br>(English) | Serving<br>Size<br>Weight | Calories<br>(kcal) | Calories<br>from Fat<br>(kcal) | Fat (g) | Saturated<br>Fat (g) | Trans<br>Fatty<br>Acid (g) | Cholesterol<br>(mg) | Sodium<br>(mg) | Carbohydrates<br>(g) | Dietary<br>Fiber<br>(2016)<br>(g) | Total<br>Sugars<br>(g) | Protein<br>(g) | Ingredient Statement (English)