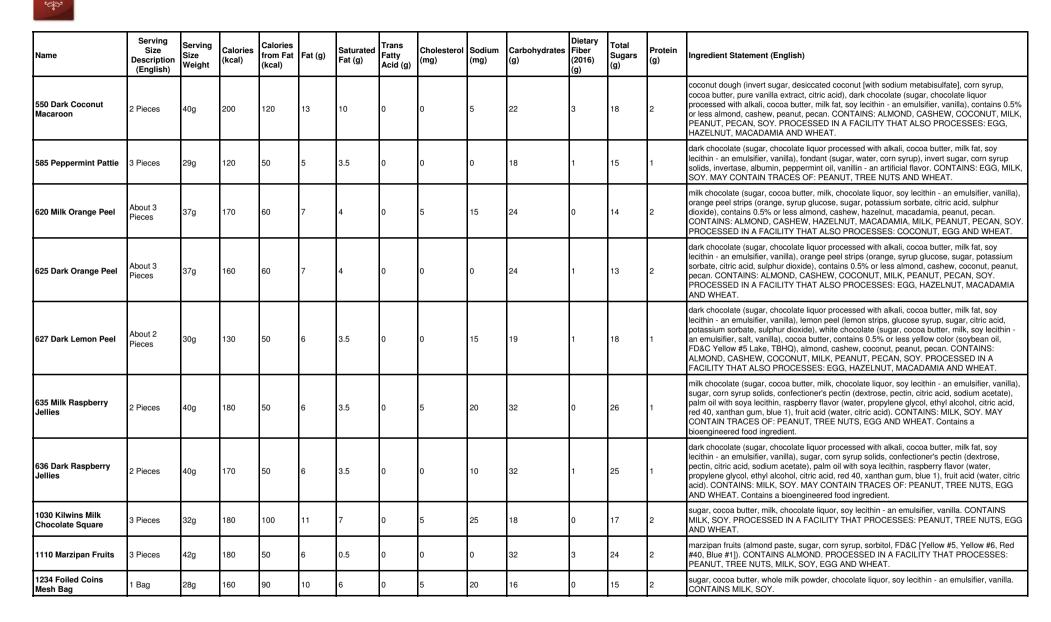

Kilwins

| Name                                                | Serving<br>Size<br>Description<br>(English) | Serving<br>Size<br>Weight | Calories<br>(kcal) | Calories<br>from Fat<br>(kcal) | Fat (g) | Saturated<br>Fat (g) | Trans<br>Fatty<br>Acid (g) | Cholesterol<br>(mg) | Sodium<br>(mg) | Carbohydrates<br>(g) | Dietary<br>Fiber<br>(2016)<br>(g) | Total<br>Sugars<br>(g) | Protein<br>(g) | Ingredient Statement (English)                                                                                                                                                                                                                                                                                                                                                                                                      |
|-----------------------------------------------------|---------------------------------------------|---------------------------|--------------------|--------------------------------|---------|----------------------|----------------------------|---------------------|----------------|----------------------|-----------------------------------|------------------------|----------------|-------------------------------------------------------------------------------------------------------------------------------------------------------------------------------------------------------------------------------------------------------------------------------------------------------------------------------------------------------------------------------------------------------------------------------------|
| 1238 Foil Mini<br>Kilwins® Cars                     | 1 Piece                                     | 9g                        | 50                 | 30                             | 3       | 2                    | 0                          | 0                   | 5              | 5                    | 0                                 | 5                      | 1              | sugar, cocoa butter, whole milk powder, chocolate liquor, soy lecithin - an emulsifier, vanilla.<br>CONTAINS MILK, SOY. PROCESSED IN A SHARED SURFACE FACILITY THAT ALSO<br>PROCESSES: EGG, PEANUT, TREE NUTS AND WHEAT.                                                                                                                                                                                                            |
| 1239 Foil Soccer Balls                              | 1 Piece                                     | 6g                        | 35                 | 20                             | 2       | 1.5                  | 0                          | 0                   | 0              | 4                    | 0                                 | 3                      | 0              | sugar, cocoa butter, whole milk powder, chocolate liquor, soy lecithin - an emulsifier, vanilla.<br>CONTAINS MILK, SOY.                                                                                                                                                                                                                                                                                                             |
| 1240 Foil Baseballs                                 | 1 Piece                                     | 6g                        | 35                 | 20                             | 2       | 1.5                  | 0                          | 0                   | 0              | 4                    | 0                                 | 3                      | 0              | sugar, cocoa butter, whole milk powder, chocolate liquor, soy lecithin - an emulsifier, vanilla.<br>CONTAINS MILK, SOY.                                                                                                                                                                                                                                                                                                             |
| 1241 Foil Footballs                                 | 1 Piece                                     | 6g                        | 35                 | 20                             | 2       | 1.5                  | 0                          | 0                   | 0              | 4                    | 0                                 | 3                      | 0              | sugar, cocoa butter, whole milk powder, chocolate liquor, soy lecithin - an emulsifier, vanilla.<br>CONTAINS MILK, SOY.                                                                                                                                                                                                                                                                                                             |
| 1242 Foil Basketballs                               | 1 Piece                                     | 6g                        | 35                 | 20                             | 2       | 1.5                  | 0                          | 0                   | 0              | 4                    | 0                                 | 3                      | 0              | sugar, cocoa butter, whole milk powder, chocolate liquor, soy lecithin - an emulsifier, vanilla.<br>CONTAINS MILK, SOY.                                                                                                                                                                                                                                                                                                             |
| 1243 Foil Sports Balls<br>Mesh Bag                  | 1 Bag                                       | 43g                       | 240                | 130                            | 15      | 9                    | 0                          | 10                  | 30             | 24                   | 1                                 | 22                     | 2              | sugar, cocoa butter, whole milk powder, chocolate liquor, soy lecithin - an emulsifier, vanilla.<br>CONTAINS: MILK, SOY.                                                                                                                                                                                                                                                                                                            |
| 1244 Foil Soccer Balls<br>Mesh Bag                  | 1 Bag                                       | 43g                       | 240                | 130                            | 15      | 9                    | 0                          | 10                  | 30             | 24                   | 1                                 | 22                     | 2              | sugar, cocoa butter, whole milk powder, chocolate liquor, soy lecithin - an emulsifier, vanilla.<br>CONTAINS: MILK, SOY.                                                                                                                                                                                                                                                                                                            |
| 1245 Foil Baseballs<br>Mesh Bag                     | 1 Bag                                       | 43g                       | 240                | 130                            | 15      | 9                    | 0                          | 10                  | 30             | 24                   | 1                                 | 22                     | 2              | sugar, cocoa butter, whole milk powder, chocolate liquor, soy lecithin - an emulsifier, vanilla.<br>CONTAINS: MILK, SOY.                                                                                                                                                                                                                                                                                                            |
| 1246 Foil Footballs<br>Mesh Bag                     | 1 Bag                                       | 43g                       | 240                | 130                            | 15      | 9                    | 0                          | 10                  | 30             | 24                   | 1                                 | 22                     | 2              | sugar, cocoa butter, whole milk powder, chocolate liquor, soy lecithin - an emulsifier, vanilla.<br>CONTAINS: MILK, SOY.                                                                                                                                                                                                                                                                                                            |
| 1247 Foiled<br>Basketballs Mesh Bag                 | 1 Bag                                       | 43g                       | 240                | 130                            | 15      | 9                    | 0                          | 10                  | 30             | 24                   | 1                                 | 22                     | 2              | sugar, cocoa butter, whole milk powder, chocolate liquor, soy lecithin - an emulsifier, vanilla.<br>CONTAINS MILK, SOY.                                                                                                                                                                                                                                                                                                             |
| 1248 Blue Foil Stars                                | 1 Piece                                     | 9g                        | 50                 | 30                             | 3.5     | 2                    | 0                          | 0                   | 5              | 5                    | 0                                 | 5                      | 1              | sugar, cocoa butter, whole milk powder, chocolate liquor, soy lecithin - an emulsifier, vanilla.<br>CONTAINS: MILK, SOY.                                                                                                                                                                                                                                                                                                            |
| 1249 Gold Foil Star                                 | 1 Piece                                     | 9g                        | 50                 | 30                             | 3.5     | 2                    | 0                          | 0                   | 5              | 5                    | 0                                 | 5                      | 1              | sugar, cocoa butter, whole milk powder, chocolate liquor, soy lecithin - an emulsifier, vanilla.<br>CONTAINS MILK, SOY.                                                                                                                                                                                                                                                                                                             |
| 1250 Green Foil Stars                               | 1 Piece                                     | 9g                        | 50                 | 30                             | 3.5     | 2                    | 0                          | 0                   | 5              | 5                    | 0                                 | 5                      | 1              | sugar, cocoa butter, whole milk powder, chocolate liquor, soy lecithin - an emulsifier, vanilla.<br>CONTAINS: MILK, SOY.                                                                                                                                                                                                                                                                                                            |
| 1251 Red Foil Stars                                 | 1 Piece                                     | 9g                        | 50                 | 30                             | 3.5     | 2                    | 0                          | 0                   | 5              | 5                    | 0                                 | 5                      | 1              | sugar, cocoa butter, whole milk powder, chocolate liquor, soy lecithin - an emulsifier, vanilla.<br>CONTAINS: MILK, SOY.                                                                                                                                                                                                                                                                                                            |
| 1252 Silver Foil Stars                              | 1 Piece                                     | 9g                        | 50                 | 30                             | 3.5     | 2                    | 0                          | 0                   | 5              | 5                    | 0                                 | 5                      | 1              | sugar, cocoa butter, whole milk powder, chocolate liquor, soy lecithin - an emulsifier, vanilla.<br>CONTAINS: MILK, SOY.                                                                                                                                                                                                                                                                                                            |
| 1253 Animal Discs<br>Bulk                           | 1 Piece                                     | 7g                        | 40                 | 20                             | 2.5     | 1.5                  | 0                          | 0                   | 5              | 4                    | 0                                 | 4                      | 0              | sugar, cocoa butter, milk, chocolate liquor, soy lecithin - an emulsifier, vanilla. CONTAINS:<br>MILK, SOY. PROCESSED IN A SHARED SURFACE FACILITY THAT ALSO PROCESSES<br>EGG, PEANUT, TREE NUTS AND WHEAT.                                                                                                                                                                                                                         |
| 1255 Flower Discs<br>Bulk                           | 1 Piece                                     | 7g                        | 40                 | 20                             | 2.5     | 1.5                  | 0                          | 0                   | 5              | 4                    | 0                                 | 4                      | 0              | sugar, cocoa butter, milk, chocolate liquor, soy lecithin - an emulsifier, vanilla. CONTAINS:<br>MILK, SOY. PROCESSED IN A SHARED SURFACE FACILITY THAT ALSO PROCESSES<br>EGG, PEANUT, TREE NUTS AND WHEAT.                                                                                                                                                                                                                         |
| 1257 Foiled<br>Shamrocks                            | 1 Piece                                     | 9g                        | 50                 | 30                             | 3       | 2                    | 0                          | 0                   | 5              | 5                    | 0                                 | 5                      | 1              | sugar, cocoa butter, milk, chocolate liquor, soy lecithin - an emulsifier, vanilla. CONTAINS:<br>MILK, SOY. PROCESSED IN A SHARED SURFACE FACILITY THAT ALSO PROCESSES<br>EGG, PEANUT, TREE NUTS AND WHEAT.                                                                                                                                                                                                                         |
| 4451 White Chocolate<br>Painbow Non-Pareil<br>Drops | 1/4 Cup                                     | 43g                       | 220                | 100                            | 11      | 7                    | 0                          | 5                   | 40             | 29                   | 0                                 | 26                     | 2              | white chocolate (sugar, cocoa butter, whole milk powder, soy lecithin - an emulsifier, salt,<br>vanilla), nonpareils (sugar, corn starch, confectioners glaze, carnauba wax, and one or more of<br>the following: Blue 1, Blue 2, Blue 2 Lake, Red 3, Red 40, Red 40 Lake, Yellow 5, Yellow 6, or<br>Yellow 6 Lake). CONTAINS MILK, SOY. PRODUCED IN A SHARED SURFACE FACILITY<br>THAT PROCESSES: PEANUT, TREE NUTS, EGG AND WHEAT. |
| 4452 Milk Chocolate<br>Rainbow Non-pareil<br>Drops  | 1/4 Cup                                     | 43g                       | 220                | 100                            | 12      | 7                    | 0                          | 5                   | 25             | 28                   | 1                                 | 24                     | 2              | milk chocolate (sugar, cocoa butter, milk, chocolate liquor, soy lecithin - an emulsifier, vanilla),<br>nonpareils (sugar, corn starch, confectioners glaze, carnauba wax, and one or more of the<br>following: Blue 1, Blue 2, Blue 2 Lake, Red 3, Red 40, Red 40 Lake, Yellow 5, Yellow 6, or<br>Yellow 6 Lake). CONTAINS MILK, SOY. PRODUCED IN A SHARED SURFACE FACILITY<br>THAT PROCESSES: PEANUT, TREE NUTS, EGG AND WHEAT.   |