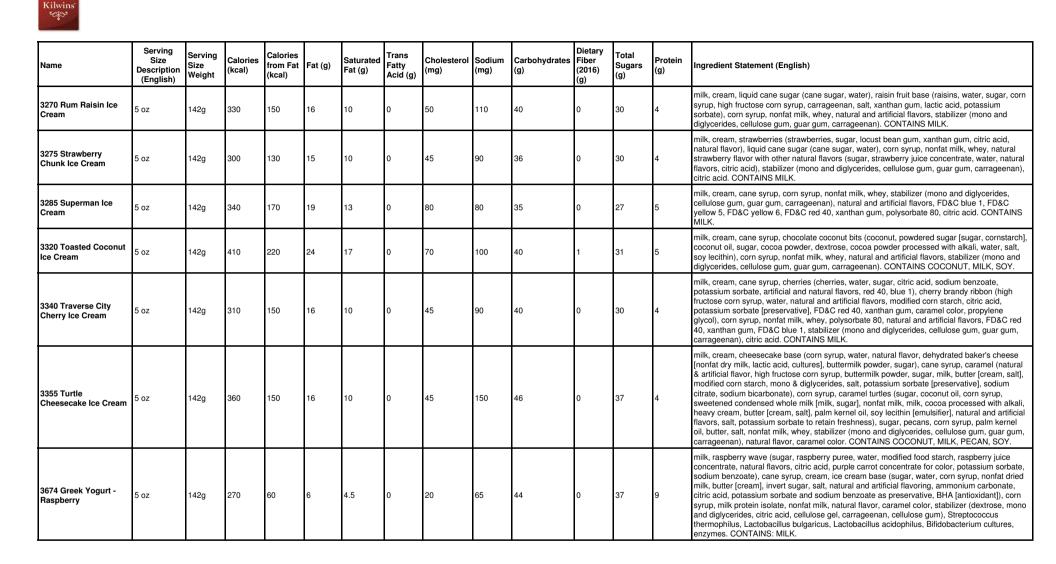

| Name                                | Serving<br>Size<br>Description<br>(English) | Serving<br>Size<br>Weight | Calories<br>(kcal) | Calories<br>from Fat<br>(kcal) | Fat (g) | Saturated<br>Fat (g) | Trans<br>Fatty<br>Acid (g) | Cholesterol<br>(mg) | Sodium<br>(mg) | Carbohydrates<br>(g) | Dietary<br>Fiber<br>(2016)<br>(g) | Total<br>Sugars<br>(g) | Protein<br>(g) | Ingredient Statement (English)                                                                                                                                                                                                                                                                                                                                                                                                                                                                                                                                                                                                                                                                                                                          |
|-------------------------------------|---------------------------------------------|---------------------------|--------------------|--------------------------------|---------|----------------------|----------------------------|---------------------|----------------|----------------------|-----------------------------------|------------------------|----------------|---------------------------------------------------------------------------------------------------------------------------------------------------------------------------------------------------------------------------------------------------------------------------------------------------------------------------------------------------------------------------------------------------------------------------------------------------------------------------------------------------------------------------------------------------------------------------------------------------------------------------------------------------------------------------------------------------------------------------------------------------------|
| 120 Milk Coconut<br>Clusters        | About 3<br>Pieces                           | 32g                       | 180                | 110                            | 12      | 8                    | 0                          | 5                   | 25             | 17                   | 1                                 | 15                     | 2              | milk chocolate (sugar, cocoa butter, milk, chocolate liquor, soy lecithin - an emulsifier, vanilla),<br>coconut flakes (coconut, sugar, dextrose, salt, sodium metabisulfite), dark chocolate (sugar,<br>chocolate liquor processed with alkali, cocoa butter, milk fat, soy lecithin - an emulsifier,<br>vanilla). CONTAINS: COCONUT, MILK, SOY. MAY CONTAIN TRACES OF: PEANUT, TREE<br>NUTS, EGG AND WHEAT.                                                                                                                                                                                                                                                                                                                                           |
| 125 Dark Coconut<br>Clusters        | About 3<br>Pieces                           | 32g                       | 170                | 110                            | 12      | 8                    | 0                          | 0                   | 5              | 17                   | 2                                 | 14                     |                | dark chocolate (sugar, chocolate liquor processed with alkali, cocoa butter, milk fat, soy<br>lecithin - an emulsifier, vanilla), toasted coconut (coconut, sugar, dextrose, salt, sodium<br>metabisulfite). CONTAINS: COCONUT, MILK, SOY. MAY CONTAIN TRACES OF: PEANUT,<br>TREE NUTS, EGG AND WHEAT.                                                                                                                                                                                                                                                                                                                                                                                                                                                  |
| 253 Kilwins 72% Dark<br>Almond Bark | 1 oz                                        | 28g                       | 160                | 110                            | 12      | 7                    | 0                          | 0                   | 20             | 11                   | 3                                 | 7                      | 3              | bittersweet chocolate (chocolate liquor, sugar, cocoa butter, soy lecithin - an emulsifier, vanilla), almond pieces (almonds, cottonseed oil, salt). CONTAINS: ALMOND, SOY. MAY CONTAIN TRACES OF: PEANUT, TREE NUTS, MILK, EGG AND WHEAT.                                                                                                                                                                                                                                                                                                                                                                                                                                                                                                              |
| 254 Kilwins 72% Dark<br>Cherry Bark | 1 oz                                        | 28g                       | 140                | 80                             | 9       | 6                    | 0                          | 0                   | 0              | 15                   | 2                                 | 11                     | 2              | bittersweet chocolate (chocolate liquor, sugar, cocoa butter, soy lecithin - an emulsifier, vanilla), dried cherries (dried cherries, cane sugar, sunflower oil). CONTAINS: SOY. MAY CONTAIN TRACES OF: PEANUT, TREE NUTS, MILK, EGG AND WHEAT.                                                                                                                                                                                                                                                                                                                                                                                                                                                                                                         |
| 300 Chocolate Bon<br>Bon            | 2 Pieces                                    | 32g                       | 150                | 50                             | 6       | 3.5                  | 0                          | 0                   | 20             | 25                   | 0                                 | 23                     | 1              | sugar, white chocolate (sugar, cocoa butter, milk, soy lecithin - an emulsifier, salt, vanilla),<br>invert sugar, chocolate liquor processed with alkali, dark chocolate (sugar, chocolate liquor<br>processed with alkali, cocoa butter, milk fat, soy lecithin - an emulsifier, vanilla), corn syrup<br>solids, coconut oil, amerfond fondant (sucrose, invert sugar), albumin, vanillin - an artificial<br>flavor, invertase, salt. CONTAINS: EGG, MILK, SOY. MAY CONTAIN TRACES OF: PEANUT,<br>TREE NUTS AND WHEAT.                                                                                                                                                                                                                                 |
| 315 Strawberry Bon<br>Bon           | 2 Pieces                                    | 32g                       | 140                | 40                             | 4.5     | 3                    | 0                          | 5                   | 20             | 25                   | 0                                 | 25                     | 1              | sugar, white chocolate (sugar, cocoa butter, milk, soy lecithin - an emulsifier, salt, vanilla),<br>invert sugar, stawberry puree (strawberries, sugar, water, corn syrup solids, propylene glycol,<br>applesauce [apples, water, corn syrup solids, ascorbic acid], xanthan gum, agar agar, citrus<br>pectin, citric acid, locst bean gum, sodium benzoate and potassium sorbate as preservative,<br>natural and artificial flavoring, FD&C Red #40), amerfond fondant (sucrose, invert sugar), corn<br>syrup solids, cocoa butter, citric acid, albumin, red color (FD&C Red #40, vegetable oil, soy<br>lecithin), invertase, salt, vanillin - an artificial flavor. CONTAINS: EGG, MILK, SOY. MAY<br>CONTAIN TRACES OF: PEANUT, TREE NUTS AND WHEAT. |
| 320 Bavarian Cream                  | 2 Pieces                                    | 32g                       | 150                | 50                             | 5       | 3.5                  | 0                          | 5                   | 20             | 25                   | 0                                 | 23                     | 1              | sugar, milk chocolate (sugar, cocoa butter, milk, chocolate liquor, soy lecithin - an emulsifier,<br>vanilla), invert sugar, dark chocolate (sugar, chocolate liquor processed with alkali, cocoa<br>butter, milk fat, soy lecithin - an emulsifier, vanilla), butter (cream, salt), corn syrup solids,<br>chocolate liquor processed with alkali, amerfond fondant (sucrose, invert sugar), albumin,<br>maple flavor (natural and artificial flavors, propylene glycol, water, maple sugar), invertase,<br>salt, vanillin - an artificial flavor. CONTAINS: EGG, MILK, SOY. MAY CONTAIN TRACES OF:<br>PEANUT, TREE NUTS AND WHEAT.                                                                                                                     |
| 325 Milk Vanilla<br>Buttercream     | 2 Pieces                                    | 32g                       | 150                | 50                             | 5       | 3.5                  | 0                          | 5                   | 25             | 25                   | 0                                 | 24                     | 1              | sugar, milk chocolate (sugar, cocoa butter, milk, chocolate liquor, soy lecithin - an emulsifier,<br>vanilla), invert sugar, butter (cream, salt), corn syrup solids, amerfond fondant (sucrose, invert<br>sugar), albumin, vanillin - an artificial flavor, invertase, salt, orange color (water, propylene<br>glycol, FD&C Yellow #6), yellow color (water, propylene glycol, FD&C yellow #5). CONTAINS:<br>EGG, MILK, SOY. MAY CONTAIN TRACES OF: PEANUT, TREE NUTS AND WHEAT.                                                                                                                                                                                                                                                                       |
| 330 Dark Vanilla<br>Buttercream     | 2 Pieces                                    | 32g                       | 140                | 50                             | 5       | 3.5                  | 0                          | 5                   | 15             | 25                   | 1                                 | 23                     | 1              | sugar, dark chocolate (sugar, chocolate liquor processed with alkali, cocoa butter, milk fat, soy<br>lecithin - an emulsifier, vanilla), invert sugar, butter (cream, salt), corn syrup solids, amerfond<br>fondant (sucrose, invert sugar), albumin, vanillin - an artificial flavor, invertase, salt, orange<br>color (water, propylene glycol, FD&C Yellow #6), yellow color (water, propylene glycol, FD&C<br>yellow #5). CONTAINS: EGG, MILK, SOY. MAY CONTAIN TRACES OF: PEANUT, TREE<br>NUTS AND WHEAT.                                                                                                                                                                                                                                          |