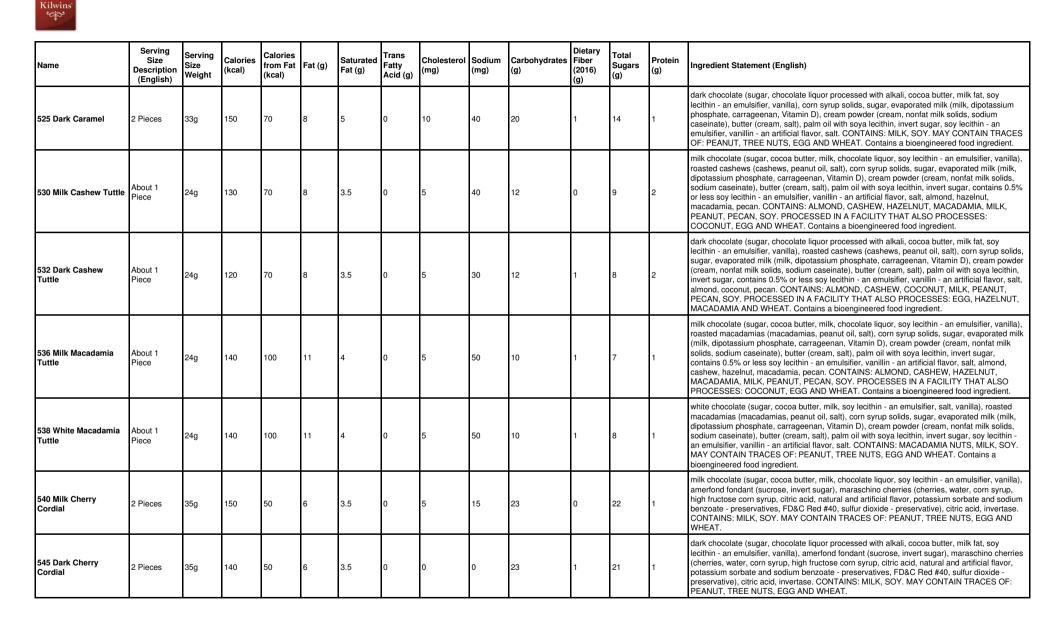

| Name                                | Serving<br>Size<br>Description<br>(English) | Serving<br>Size<br>Weight | Calories<br>(kcal) | Calories<br>from Fat<br>(kcal) | Fat (g) | Saturated<br>Fat (g) | Trans<br>Fatty<br>Acid (g) | Cholesterol<br>(mg) | Sodium<br>(mg) | Carbohydrates<br>(g) | Dietary<br>Fiber<br>(2016)<br>(g) | Total<br>Sugars<br>(g) | Protein<br>(g) | Ingredient Statement (English)                                                                                                                                                                                                                                                                                                                                                                                                                                                                                                                                                                                                                                                                                                                          |
|-------------------------------------|---------------------------------------------|---------------------------|--------------------|--------------------------------|---------|----------------------|----------------------------|---------------------|----------------|----------------------|-----------------------------------|------------------------|----------------|---------------------------------------------------------------------------------------------------------------------------------------------------------------------------------------------------------------------------------------------------------------------------------------------------------------------------------------------------------------------------------------------------------------------------------------------------------------------------------------------------------------------------------------------------------------------------------------------------------------------------------------------------------------------------------------------------------------------------------------------------------|
| 120 Milk Coconut<br>Clusters        | About 3<br>Pieces                           | 32g                       | 180                | 110                            | 12      | 8                    | 0                          | 5                   | 25             | 17                   | 1                                 | 15                     | 2              | milk chocolate (sugar, cocoa butter, milk, chocolate liquor, soy lecithin - an emulsifier, vanilla),<br>coconut flakes (coconut, sugar, dextrose, salt, sodium metabisulfite), dark chocolate (sugar,<br>chocolate liquor processed with alkali, cocoa butter, milk fat, soy lecithin - an emulsifier,<br>vanilla). CONTAINS: COCONUT, MILK, SOY. MAY CONTAIN TRACES OF: PEANUT, TREE<br>NUTS, EGG AND WHEAT.                                                                                                                                                                                                                                                                                                                                           |
| 125 Dark Coconut<br>Clusters        | About 3<br>Pieces                           | 32g                       | 170                | 110                            | 12      | 8                    | 0                          | 0                   | 5              | 17                   | 2                                 | 14                     |                | dark chocolate (sugar, chocolate liquor processed with alkali, cocoa butter, milk fat, soy<br>lecithin - an emulsifier, vanilla), toasted coconut (coconut, sugar, dextrose, salt, sodium<br>metabisulfite). CONTAINS: COCONUT, MILK, SOY. MAY CONTAIN TRACES OF: PEANUT,<br>TREE NUTS, EGG AND WHEAT.                                                                                                                                                                                                                                                                                                                                                                                                                                                  |
| 253 Kilwins 72% Dark<br>Almond Bark | 1 oz                                        | 28g                       | 160                | 110                            | 12      | 7                    | 0                          | 0                   | 20             | 11                   | 3                                 | 7                      | 3              | bittersweet chocolate (chocolate liquor, sugar, cocoa butter, soy lecithin - an emulsifier, vanilla), almond pieces (almonds, cottonseed oil, salt). CONTAINS: ALMOND, SOY. MAY CONTAIN TRACES OF: PEANUT, TREE NUTS, MILK, EGG AND WHEAT.                                                                                                                                                                                                                                                                                                                                                                                                                                                                                                              |
| 254 Kilwins 72% Dark<br>Cherry Bark | 1 oz                                        | 28g                       | 140                | 80                             | 9       | 6                    | 0                          | 0                   | 0              | 15                   | 2                                 | 11                     | 2              | bittersweet chocolate (chocolate liquor, sugar, cocoa butter, soy lecithin - an emulsifier, vanilla), dried cherries (dried cherries, cane sugar, sunflower oil). CONTAINS: SOY. MAY CONTAIN TRACES OF: PEANUT, TREE NUTS, MILK, EGG AND WHEAT.                                                                                                                                                                                                                                                                                                                                                                                                                                                                                                         |
| 300 Chocolate Bon<br>Bon            | 2 Pieces                                    | 32g                       | 150                | 50                             | 6       | 3.5                  | 0                          | 0                   | 20             | 25                   | 0                                 | 23                     | 1              | sugar, white chocolate (sugar, cocoa butter, milk, soy lecithin - an emulsifier, salt, vanilla),<br>invert sugar, chocolate liquor processed with alkali, dark chocolate (sugar, chocolate liquor<br>processed with alkali, cocoa butter, milk fat, soy lecithin - an emulsifier, vanilla), corn syrup<br>solids, coconut oil, amerfond fondant (sucrose, invert sugar), albumin, vanillin - an artificial<br>flavor, invertase, salt. CONTAINS: EGG, MILK, SOY. MAY CONTAIN TRACES OF: PEANUT,<br>TREE NUTS AND WHEAT.                                                                                                                                                                                                                                 |
| 315 Strawberry Bon<br>Bon           | 2 Pieces                                    | 32g                       | 140                | 40                             | 4.5     | 3                    | 0                          | 5                   | 20             | 25                   | 0                                 | 25                     | 1              | sugar, white chocolate (sugar, cocoa butter, milk, soy lecithin - an emulsifier, salt, vanilla),<br>invert sugar, stawberry puree (strawberries, sugar, water, corn syrup solids, propylene glycol,<br>applesauce [apples, water, corn syrup solids, ascorbic acid], xanthan gum, agar agar, citrus<br>pectin, citric acid, locst bean gum, sodium benzoate and potassium sorbate as preservative,<br>natural and artificial flavoring, FD&C Red #40), amerfond fondant (sucrose, invert sugar), corn<br>syrup solids, cocoa butter, citric acid, albumin, red color (FD&C Red #40, vegetable oil, soy<br>lecithin), invertase, salt, vanillin - an artificial flavor. CONTAINS: EGG, MILK, SOY. MAY<br>CONTAIN TRACES OF: PEANUT, TREE NUTS AND WHEAT. |
| 320 Bavarian Cream                  | 2 Pieces                                    | 32g                       | 150                | 50                             | 5       | 3.5                  | 0                          | 5                   | 20             | 25                   | 0                                 | 23                     | 1              | sugar, milk chocolate (sugar, cocoa butter, milk, chocolate liquor, soy lecithin - an emulsifier,<br>vanilla), invert sugar, dark chocolate (sugar, chocolate liquor processed with alkali, cocoa<br>butter, milk fat, soy lecithin - an emulsifier, vanilla), butter (cream, salt), corn syrup solids,<br>chocolate liquor processed with alkali, amerfond fondant (sucrose, invert sugar), albumin,<br>maple flavor (natural and artificial flavors, propylene glycol, water, maple sugar), invertase,<br>salt, vanillin - an artificial flavor. CONTAINS: EGG, MILK, SOY. MAY CONTAIN TRACES OF:<br>PEANUT, TREE NUTS AND WHEAT.                                                                                                                     |
| 325 Milk Vanilla<br>Buttercream     | 2 Pieces                                    | 32g                       | 150                | 50                             | 5       | 3.5                  | 0                          | 5                   | 25             | 25                   | 0                                 | 24                     | 1              | sugar, milk chocolate (sugar, cocoa butter, milk, chocolate liquor, soy lecithin - an emulsifier,<br>vanilla), invert sugar, butter (cream, salt), corn syrup solids, amerfond fondant (sucrose, invert<br>sugar), albumin, vanillin - an artificial flavor, invertase, salt, orange color (water, propylene<br>glycol, FD&C Yellow #6), yellow color (water, propylene glycol, FD&C yellow #5). CONTAINS:<br>EGG, MILK, SOY. MAY CONTAIN TRACES OF: PEANUT, TREE NUTS AND WHEAT.                                                                                                                                                                                                                                                                       |
| 330 Dark Vanilla<br>Buttercream     | 2 Pieces                                    | 32g                       | 140                | 50                             | 5       | 3.5                  | 0                          | 5                   | 15             | 25                   | 1                                 | 23                     | 1              | sugar, dark chocolate (sugar, chocolate liquor processed with alkali, cocoa butter, milk fat, soy<br>lecithin - an emulsifier, vanilla), invert sugar, butter (cream, salt), corn syrup solids, amerfond<br>fondant (sucrose, invert sugar), albumin, vanillin - an artificial flavor, invertase, salt, orange<br>color (water, propylene glycol, FD&C Yellow #6), yellow color (water, propylene glycol, FD&C<br>yellow #5). CONTAINS: EGG, MILK, SOY. MAY CONTAIN TRACES OF: PEANUT, TREE<br>NUTS AND WHEAT.                                                                                                                                                                                                                                          |

| Name                        | Serving<br>Size<br>Description<br>(English) | Serving<br>Size<br>Weight | Calories<br>(kcal) | Calories<br>from Fat<br>(kcal) | Fat (g) | Saturated<br>Fat (g) | Trans<br>Fatty<br>Acid (g) | Cholesterol<br>(mg) |    | Carbohydrates<br>(g) | Dietary<br>Fiber<br>(2016)<br>(g) | Total<br>Sugars<br>(g) | Protein<br>(g) | Ingredient Statement (English)                                                                                                                                                                                                                                                                                                                                                                                                                                                                                                                                                                                                                                                                                                                                                                                                      |
|-----------------------------|---------------------------------------------|---------------------------|--------------------|--------------------------------|---------|----------------------|----------------------------|---------------------|----|----------------------|-----------------------------------|------------------------|----------------|-------------------------------------------------------------------------------------------------------------------------------------------------------------------------------------------------------------------------------------------------------------------------------------------------------------------------------------------------------------------------------------------------------------------------------------------------------------------------------------------------------------------------------------------------------------------------------------------------------------------------------------------------------------------------------------------------------------------------------------------------------------------------------------------------------------------------------------|
| 335 Milk Orange<br>Cream    | 2 Pieces                                    | 32g                       | 140                | 40                             | 4.5     | 2.5                  | 0                          | 0                   | 15 | 26                   | 0                                 | 25                     | 1              | sugar, milk chocolate (sugar, cocoa butter, milk, chocolate liquor, soy lecithin - an emulsifier,<br>vanilla), invert sugar, orange puree (orange pulp, sugar, water, locust bean gum, citric acid,<br>sodium benzoate as preservative, natural and artificial flavors), corn syrup solids, amerfond<br>fondant (sucrose, invert sugar), cocoa butter, albumin, citric acid, invertase, salt, vanillin - an<br>artificial flavor, natural orange oil, orange color (water, propylene glycol, FD&C Yellow #6).<br>CONTAINS: EGG, MILK, SOY. MAY CONTAIN TRACES OF: PEANUT, TREE NUTS AND<br>WHEAT.                                                                                                                                                                                                                                   |
| 340 Dark Orange<br>Cream    | 2 Pieces                                    | 32g                       | 140                | 40                             | 4.5     | 2.5                  | 0                          | 0                   | 5  | 26                   | 1                                 | 24                     | 1              | sugar, dark chocolate (sugar, chocolate liquor processed with alkali, cocoa butter, milk fat, soy<br>lecithin - an emulsifier, vanilla), invert sugar, orange puree (orange pulp, sugar, water, locust<br>bean gum, citric acid, sodium benzoate as preservative, natural and artificial flavors), corn<br>syrup solids, amerfond fondant (sucrose, invert sugar), cocoa butter, albumin, citric acid,<br>invertase, salt, vanillin - an artificial flavor, natural orange oil, orange color (water, propylene<br>glycol, FD&C Yellow #6). CONTAINS: EGG, MILK, SOY. MAY CONTAIN TRACES OF:<br>PEANUT, TREE NUTS AND WHEAT.                                                                                                                                                                                                         |
| 341 White Lemon<br>Cream    | 2 Pieces                                    | 32g                       | 150                | 50                             | 5       | 3.5                  | 0                          | 5                   | 30 | 25                   | 0                                 | 24                     | 1              | sugar, white chocolate (sugar, cocoa butter, milk, soy lecithin - an emulsifier, salt, vanilla),<br>invert sugar, butter (cream, salt), corn syrup solids, amerfond fondant (sucrose, invert sugar),<br>cocoa butter, citric acid, albumin, lemon oil, yellow color (water, propylene glycol, FD&C yellow<br>#5), invertase, yellow color (soybean oil, FD&C Yellow #5 Lake, TBHQ), salt, vanillin - an<br>artificial flavor. CONTAINS: EGG, MILK, SOY. MAY CONTAIN TRACES OF: PEANUT, TREE<br>NUTS AND WHEAT.                                                                                                                                                                                                                                                                                                                      |
| 342 Dark Lemon<br>Cream     | 2 Pieces                                    | 32g                       | 140                | 50                             | 6       | 3.5                  | 0                          | 5                   | 15 | 25                   | 1                                 | 23                     | 1              | sugar, dark chocolate (sugar, chocolate liquor processed with alkali, cocoa butter, milk fat, soy<br>lecithin - an emulsifier, vanilla), invert sugar, white chocolate (sugar, cocoa butter, milk, soy<br>lecithin - an emulsifier, salt, vanilla), butter (cream, salt), corn syrup solids, amerfond fondant<br>(sucrose, invert sugar), citric acid, cocoa butter, albumin, lemon oil, yellow color (water,<br>propylene glycol, FD&C yellow #5), invertase, salt, vanillin - an artificial flavor, yellow color<br>(soybean oil, FD&C Yellow #5 Lake, TBHQ). CONTAINS: EGG, MILK, SOY. MAY CONTAIN<br>TRACES OF: PEANUT, TREE NUTS AND WHEAT.                                                                                                                                                                                    |
| 345 Milk Maple Cream        | 2 Pieces                                    | 32g                       | 150                | 45                             | 5       | 3                    | 0                          | 5                   | 20 | 25                   | 0                                 | 24                     | 1              | sugar, milk chocolate (sugar, cocoa butter, milk, chocolate liquor, soy lecithin - an emulsifier,<br>vanila), invert sugar, butter (cream, satl), corn syrup solids, amerfond fondant (sucrose, invert<br>sugar), albumin, maple flavor (natural and artificial flavors, propylene glycol, water, maple<br>sugar), invertase, satl, vanillin - an artificial flavor, caramel color. CONTAINS: EGG, MILK,<br>SOY. MAY CONTAIN TRACES OF: PEANUT, TREE NUTS AND WHEAT.                                                                                                                                                                                                                                                                                                                                                                |
| 350 Dark Maple Cream        | 2 Pieces                                    | 32g                       | 140                | 45                             | 5       | 3                    | 0                          | 5                   | 15 | 26                   | 1                                 | 24                     | 1              | sugar, dark chocolate (sugar, chocolate liquor processed with alkali, cocoa butter, milk fat, soy<br>lecithin - an emulsifier, vanilla), invert sugar, butter (cream, salt), corn syrup solids, amerfond<br>fondant (sucrose, invert sugar), albumin, maple flavor (natural and artificial flavors, propylene<br>glycol, water, maple sugar), invertase, salt, vanillin - an artificial flavor, caramel color.<br>CONTAINS: EGG, MILK, SOY. MAY CONTAIN TRACES OF: PEANUT, TREE NUTS AND<br>WHEAT.                                                                                                                                                                                                                                                                                                                                  |
| 355 Milk Raspberry<br>Cream | 2 Pieces                                    | 32g                       | 140                | 40                             | 4.5     | 2.5                  | 0                          | 0                   | 15 | 26                   | 0                                 | 25                     | 1              | sugar, milk chocolate (sugar, cocoa butter, milk, chocolate liquor, soy lecithin - an emulsifier,<br>vanilla), invert sugar, black raspberry puree (sugar, water, blackberries, applesauce [apples,<br>water, corn syrup, ascorbic acid], corn syrup solids, propylene glycol, natural and artificial<br>flavors, xanthan gum, agar agar, pectin, locust bean gum, citric acid, sodium benzoate<br>[preservative], FD&C Red #40, FD&C Blue #1, potassium sorbate [preservative]), amerfond<br>fondant (sucrose, invert sugar), corn syrup solids, cocoa butter, citric acid, albumin, invertase,<br>raspberry flavor (water, propylene glycol, ethyl alcohol, citric acid, red 40, xanthan gum, blue<br>1), salt, vanillin - an artificial flavor. CONTAINS: EGG, MILK, SOY. MAY CONTAIN TRACES<br>OF: PEANUT, TREE NUTS AND WHEAT. |

| Name                               | Serving<br>Size<br>Description<br>(English) | Serving<br>Size<br>Weight | Calories<br>(kcal) | Calories<br>from Fat<br>(kcal) | Fat (g) | Saturated<br>Fat (g) | Trans<br>Fatty<br>Acid (g) | Cholesterol<br>(mg) | Sodium<br>(mg) | Carbohydrates<br>(g) | Dietary<br>Fiber<br>(2016)<br>(g) | Total<br>Sugars<br>(g) | Protein<br>(g) | Ingredient Statement (English)                                                                                                                                                                                                                                                                                                                                                                                                                                                                                                                                                                                                                                                                                                                                                                                                                                |
|------------------------------------|---------------------------------------------|---------------------------|--------------------|--------------------------------|---------|----------------------|----------------------------|---------------------|----------------|----------------------|-----------------------------------|------------------------|----------------|---------------------------------------------------------------------------------------------------------------------------------------------------------------------------------------------------------------------------------------------------------------------------------------------------------------------------------------------------------------------------------------------------------------------------------------------------------------------------------------------------------------------------------------------------------------------------------------------------------------------------------------------------------------------------------------------------------------------------------------------------------------------------------------------------------------------------------------------------------------|
| 360 Dark Raspberry<br>Cream        | 2 Pieces                                    | 32g                       | 140                | 40                             | 4.5     | 2.5                  | 0                          | 0                   | 5              | 26                   | 1                                 | 24                     | 1              | sugar, dark chocolate (sugar, chocolate liquor processed with alkali, cocoa butter, milk fat, soy<br>lecithin - an emulsifier, vanilla), invert sugar, black raspberry puree (sugar, water, blackberries,<br>applesauce [apples, water, corn syrup, ascorbic acid], corn syrup solids, propylene glycol,<br>natural and artificial flavors, xanthan gum, agar agar, pectin, locust bean gum, citric acid,<br>sodium benzoate [preservative], FD&C Red #40, FD&C Blue #1, potassium sorbate<br>[preservative]), amerfond fondant (sucrose, invert sugar), corn syrup solids, cocoa butter, citric<br>acid, albumin, invertase, raspberry flavor (water, propylene glycol, ethyl alcohol, citric acid, red<br>40, xanthan gum, blue 1), salt, vanillin - an artificial flavor. CONTAINS: EGG, MILK, SOY. MAY<br>CONTAIN TRACES OF: PEANUT, TREE NUTS AND WHEAT. |
| 370 Milk Peanut Butter<br>Smoothie | 3 Pieces                                    | 37g                       | 200                | 110                            | 13      | 8                    | 0                          | 5                   | 115            | 20                   | 1                                 | 18                     | 3              | milk chocolate (sugar, cocoa butter, milk, chocolate liquor, soy lecithin - an emulsifier, vanilla),<br>peanut butter flavored chips (sugar, hydrogenated palm kernel oil, peanut flour, nonfat milk,<br>whey, dextrose, peanuts, salt, soy lecithin, hydrogenated rapeseed and/or cottonseed oil),<br>peanut butter meltaway (peanut butter [dyr roasted peanuts, hydrogenated cottonseed and<br>rapeseed oil, salt), sugar, palm kernel oil, nonfat milk solids, peanut oil, soy lecithin - emulsifier,<br>sorbitol, salt), contains 0.5% or less salt, almond, cashew, hazelnut, macadamia nut, pecan.<br>CONTAINS: ALMOND, CASHEW, HAZELNUT, MACADAMIA, MILK, PEANUT, PECAN, SOY.<br>PROCESSED IN A FACILITY THAT ALSO PROCESSES: COCONUT, EGG AND WHEAT.<br>Contains a bioengineered food ingredient.                                                    |
| 375 Dark Peanut<br>Butter Smoothie | 3 Pieces                                    | 37g                       | 190                | 120                            | 13      | 8                    | 0                          | 0                   | 95             | 20                   | 1                                 | 17                     | 3              | dark chocolate (sugar, chocolate liquor processed with alkali, cocoa butter, milk fat, soy lecithin<br>- an emulsifier, vanilla), peanut butter flavored chips (sugar, hydrogenated palm kernel oil,<br>peanut flour, nonfat milk, whey, dextrose, peanuts, salt, soy lecithin, hydrogenated rapeseed<br>and/or cottonseed oil), peanut butter meltaway (peanut butter [dry roasted peanuts,<br>hydrogenated cottonseed and rapeseed oil, salt], sugar, palm kernel oil, nonfat milk solids,<br>peanut oil, soy lecithin - emulsifier, sorbitol, salt], contains 0.5% or less salt, almond, cashew,<br>coconut, pecan. CONTAINS: ALMOND, CASHEW, COCONUT, MILK, PEANUT, PECAN<br>SOY. PROCESSED IN A FACILITY THAT ALSO PROCESSES: EGG, HAZELNUT,<br>MACADAMIA AND WHEAT. Contains a bioengineered food ingredient.                                           |
| 390 Milk Chocolate<br>Cream        | 2 Pieces                                    | 32g                       | 150                | 50                             | 5       | 3.5                  | 0                          | 0                   | 15             | 25                   | 1                                 | 23                     | 1              | sugar, milk chocolate (sugar, cocoa butter, milk, chocolate liquor, soy lecithin - an emulsifier,<br>vanilla), invert sugar, chocolate liquor processed with alkali, corn syrup solids, coconut oil,<br>amerfond fondant (sucrose, invert sugar), albumin, vanillin - an artificial flavor, invertase, salt.<br>CONTAINS: EGG, MILK, SOY. MAY CONTAIN TRACES OF: PEANUT, TREE NUTS AND<br>WHEAT.                                                                                                                                                                                                                                                                                                                                                                                                                                                              |
| 395 Dark Chocolate<br>Cream        | 2 Pieces                                    | 32g                       | 140                | 50                             | 5       | 3.5                  | 0                          | 0                   | 5              | 25                   | 1                                 | 23                     | 1              | sugar, dark chocolate (sugar, chocolate liquor processed with alkali, cocoa butter, milk fat, soy<br>lecithin - an emulsifier, vanilla), invert sugar, chocolate liquor processed with alkali, corn syrup<br>solids, coconut oil, amerfond fondant (sucrose, invert sugar), albumin, vanillin - an artificial<br>flavor, invertase, salt. CONTAINS: EGG, MILK, SOY. MAY CONTAIN TRACES OF: PEANUT,<br>TREE NUTS AND WHEAT.                                                                                                                                                                                                                                                                                                                                                                                                                                    |
| 401 Peanut Butter<br>Truffle       | 2 Pieces                                    | 30g                       | 170                | 100                            | 11      | 5                    | 0                          | 5                   | 65             | 14                   | 1                                 | 13                     | 4              | white chocolate (sugar, cocoa butter, milk, soy lecithin - an emulsifier, salt, vanilla), milk<br>chocolate (sugar, cocoa butter, milk, chocolate liquor, soy lecithin - an emulsifier, vanilla),<br>peanut butter (roasted peanuts, sugar, hydrogenated vegetable oil [rapeseed, cottonseed,<br>soybean], salt), peanut flour, contains 0.5% or less soy lecithin - an emulsifier, sea salt, yellow<br>color (soybean oil, FD&C Yellow #5 Lake, TBHQ), almond, cashew, hazelnut, macadamia,<br>pecan. CONTAINS: ALMOND, CASHEW, HAZELNUT, MACADAMIA, MILK, PEANUT,<br>PECAN, SOY. PROCESSED IN A FACILITY THAT ALSO PROCESSES: COCONUT, EGG<br>AND WHEAT.                                                                                                                                                                                                    |
| 403 Mocha Truffle                  | 2 Pieces                                    | 30g                       | 180                | 120                            | 13      | 9                    | 0                          | 5                   | 15             | 15                   | 1                                 | 13                     | 1              | milk chocolate (sugar, cocoa butter, milk, chocolate liquor, soy lecithin - an emulsifier, vanilla),<br>dark chocolate (sugar, chocolate liquor processed with alkali, cocoa butter, milk fat, soy lecithin<br>- an emulsifier, vanilla), coconut oil, espresso beans, cappuccino extract (natural flavor, soy<br>lecithin [emulsifier]). CONTAINS: MILK, SOY. MAY CONTAIN TRACES OF: PEANUT, TREE<br>NUTS, EGG AND WHEAT.                                                                                                                                                                                                                                                                                                                                                                                                                                    |

| Name                           | Serving<br>Size<br>Description<br>(English) | Serving<br>Size<br>Weight | Calories<br>(kcal) | Calories<br>from Fat<br>(kcal) | Fat (g) | Saturated<br>Fat (g) | Trans<br>Fatty<br>Acid (g) | Cholesterol<br>(mg) | Sodium<br>(mg) | Carbohydrates<br>(g) | Dietary<br>Fiber<br>(2016)<br>(g) | Total<br>Sugars<br>(g) | Protein<br>(g) | Ingredient Statement (English)                                                                                                                                                                                                                                                                                                                                                                                                                                                                                                                                                                                          |
|--------------------------------|---------------------------------------------|---------------------------|--------------------|--------------------------------|---------|----------------------|----------------------------|---------------------|----------------|----------------------|-----------------------------------|------------------------|----------------|-------------------------------------------------------------------------------------------------------------------------------------------------------------------------------------------------------------------------------------------------------------------------------------------------------------------------------------------------------------------------------------------------------------------------------------------------------------------------------------------------------------------------------------------------------------------------------------------------------------------------|
| 407 Almond Truffle             | 2 Pieces                                    | 30g                       | 180                | 120                            | 13      | 9                    | 0                          | 5                   | 10             | 14                   | 1                                 | 13                     | 1              | milk chocolate (sugar, cocca butter, milk, chocolate liquor, soy lecithin - an emulsifier, vanilla),<br>dark chocolate (sugar, chocolate liquor processed with alkali, cocca butter, milk fat, soy<br>lecithin - an emulsifier, vanilla), coconut oil, roasted almonds (almonds, peanut oil, salt),<br>contains 0.5% or less amaretto extract, almond extract (vegetable oil, natural and artificial<br>flavor, soy lecithin [emulsifier]), cashew, coconut, pecan. CONTAINS: ALMOND, CASHEW,<br>COCONUT, MILK, PEANUT, PECAN, SOY. PROCESSED IN A FACILITY THAT ALSO<br>PROCESSES: EGG, HAZELNUT, MACADAMIA AND WHEAT. |
| 413 Hazelnut Truffle           | 2 Pieces                                    | 30g                       | 180                | 120                            | 13      | 8                    | 0                          | 5                   | 25             | 14                   | 1                                 | 13                     | 2              | milk chocolate (sugar, cocoa butter, milk, chocolate liquor, soy lecithin - an emulsifier, vanilla),<br>coconut oil, roasted hazelnuts (hazelnuts, cottonseed oil), soy lecithin - an emulsifier, contains<br>0.5% or less praline extract (natural flavor, caramel color, propylene glycol), see satl, almond,<br>cashew, macadamia, peanut, pecan. CONTAINS: ALMOND, CASHEW, HAZELNUT,<br>MACADAMIA, MILK, PEANUT, PECAN, SOY. PROCESSED IN A FACILITY THAT ALSO<br>PROCESSES: EGG, COCONUT AND WHEAT.                                                                                                                |
| 419 Irish Cream Truffle        | 2 Pieces                                    | 30g                       | 180                | 120                            | 13      | 9                    | 0                          | 5                   | 15             | 15                   | 1                                 | 13                     | 1              | milk chocolate (sugar, cocoa butter, milk, chocolate liquor, soy lecithin - an emulsifier, vanilla),<br>coconut oil, dark chocolate (sugar, chocolate liquor processed with alkali, cocoa butter, milk<br>fat, soy lecithin - an emulsifier, vanilla), white chocolate (sugar, cocoa butter, milk, soy lecithin<br>- an emulsifier, satl, vanilla), rish cream extract (natural flavor, vegetable oil). CONTAINS:<br>MILK, SOY. MAY CONTAIN TRACES OF: PEANUT, TREE NUTS, EGG AND WHEAT.                                                                                                                                |
| 421 Raspberry Truffle          | 2 Pieces                                    | 30g                       | 170                | 110                            | 13      | 9                    | 0                          | 5                   | 20             | 15                   | 1                                 | 14                     | 1              | white chocolate (sugar, cocoa butter, milk, soy lecithin - an emulsifier, salt, vanilla), dark<br>chocolate (sugar, chocolate liquor processed with alkali, cocoa butter, milk fat, soy lecithin - an<br>emulsifier, vanilla), coconut oil, raspberry, cocoa butter, raspberry extract (natural flavor, soy<br>lecithin [emulsifier], CONTAINS: MILK, SOY. MAY CONTAIN TRACES OF: PEANUT, TREE<br>NUTS, EGG AND WHEAT.                                                                                                                                                                                                  |
| 424 Champagne<br>Truffle       | 2 Pieces                                    | 30g                       | 180                | 120                            | 13      | 9                    | 0                          | 5                   | 25             | 15                   | 0                                 | 14                     | 1              | white chocolate (sugar, cocoa butter, milk, soy lecithin - an emulsifier, salt, vanilla), milk<br>chocolate (sugar, cocoa butter, milk, chocolate liquor, soy lecithin - an emulsifier, vanilla),<br>coconut oil, cocoa butter, champagne extract (natural flavor, soy lecithin [emulsifier]).<br>CONTAINS: MILK, SOY. MAY CONTAIN TRACES OF: PEANUT, TREE NUTS, EGG AND<br>WHEAT.                                                                                                                                                                                                                                      |
| 431 Dark Chocolate<br>Truffle  | 2 Pieces                                    | 30g                       | 170                | 120                            | 13      | 9                    | 0                          | 5                   | 5              | 15                   | 1                                 | 12                     | 1              | dark chocolate (sugar, chocolate liquor processed with alkali, cocoa butter, milk fat, soy<br>lecithin - an emulsifier, vanilla), milk chocolate (sugar, cocoa butter, milk, chocolate liquor, soy<br>lecithin - an emulsifier, vanilla), coconut oil, vanilla, natural flavor. CONTAINS: MILK, SOY.<br>MAY CONTAIN TRACES OF: PEANUT, TREE NUTS, EGG AND WHEAT.                                                                                                                                                                                                                                                        |
| 436 Peppermint Truffle         | 2 Pieces                                    | 30g                       | 170                | 120                            | 13      | 9                    | 0                          | 5                   | 20             | 15                   | 1                                 | 14                     | 1              | white chocolate (sugar, cocoa butter, milk, soy lecithin - an emulsifier, salt, vanilla), dark<br>chocolate (sugar, chocolate liquor processed with alkali, cocoa butter, milk fat, soy lecithin - an<br>emulsifier, vanilla), coconut oil, cocoa butter, peppermint oil. CONTAINS: MILK, SOY. MAY<br>CONTAIN TRACES OF: PEANUT, TREE NUTS, EGG AND WHEAT.                                                                                                                                                                                                                                                              |
| 439 Malt Truffle               | 2 Pieces                                    | 30g                       | 180                | 110                            | 13      | 9                    | 0                          | 5                   | 25             | 15                   | 0                                 | 14                     | 2              | milk chocolate (sugar, cocoa butter, milk, chocolate liquor, soy lecithin - an emulsifier, vanilla),<br>coconut oil, malt powder (extract of malted barley and wheat, sugar, milk, salt, baking soda),<br>cocoa nibs, maple extract (natural flavor, soy lecithin [emulsifier], vegetable oil), sea salt.<br>CONTAINS: MILK, SOY, WHEAT. MAY CONTAIN TRACES OF: PEANUT, TREE NUTS AND<br>EGG.                                                                                                                                                                                                                           |
| 450 White Chocolate<br>Pretzel | 4 Pieces                                    | 34g                       | 170                | 80                             | 8       | 5                    | 0                          | 5                   | 105            | 22                   | 0                                 | 14                     | 2              | white chocolate (sugar, cocoa butter, milk, soy lecithin - an emulsifier, salt, vanilla), pretzels<br>(enriched flour [wheat flour, niacin, reduced iron, thiamine mononitrate, riboflavin, folic acid],<br>water, salt, malt [tapioca syrup, malt extract], cane sugar, canola oil, yeast, soda). CONTAINS:<br>MILK, SOY, WHEAT. MAY CONTAIN TRACES OF: PEANUT, TREE NUTS AND EGG.                                                                                                                                                                                                                                     |

| Name                           | Serving<br>Size<br>Description<br>(English) | Serving<br>Size<br>Weight | Calories<br>(kcal) | Calories<br>from Fat<br>(kcal) | Fat (g) | Saturated<br>Fat (g) | Trans<br>Fatty<br>Acid (g) | Cholesterol<br>(mg) | Sodium<br>(mg) | Carbohydrates<br>(g) | Dietary<br>Fiber<br>(2016)<br>(g) | Total<br>Sugars<br>(g) | Protein<br>(g) | Ingredient Statement (English)                                                                                                                                                                                                                                                                                                                                                                                                                                                                                                                                                                                                                                                                                                                   |
|--------------------------------|---------------------------------------------|---------------------------|--------------------|--------------------------------|---------|----------------------|----------------------------|---------------------|----------------|----------------------|-----------------------------------|------------------------|----------------|--------------------------------------------------------------------------------------------------------------------------------------------------------------------------------------------------------------------------------------------------------------------------------------------------------------------------------------------------------------------------------------------------------------------------------------------------------------------------------------------------------------------------------------------------------------------------------------------------------------------------------------------------------------------------------------------------------------------------------------------------|
| 455 Milk Chocolate<br>Pretzels | 4 Pieces                                    | 34g                       | 170                | 80                             | 9       | 5                    | 0                          | 5                   | 90             | 21                   | 1                                 | 13                     | 2              | milk chocolate (sugar, cocoa butter, milk, chocolate liquor, soy lecithin - an emulsifier, vanilla),<br>pretzels (enriched flour [wheat flour, niacin, reduced iron, thiamine mononitrate, riboflavin, folic<br>acid], water, salt, malt [tapicca syrup, malt extract], cane sugar, canola oil, yeast, soda).<br>CONTAINS: MILK, SOY, WHEAT. MAY CONTAIN TRACES OF: PEANUT, TREE NUTS AND<br>EGG.                                                                                                                                                                                                                                                                                                                                                |
| 456 Dark Mini Pretzels         | 4 Pieces                                    | 34g                       | 160                | 80                             | 9       | 5                    | 0                          | 0                   | 75             | 21                   | 2                                 | 12                     | 2              | dark chocolate (sugar, chocolate liquor processed with alkali, cocoa butter, milk fat, soy lecithin<br>- an emulsifier, vanilla), pretzels (enriched flour [wheat flour, niacin, reduced iron, thiamine<br>mononitrate, riboflavin, folic acid], water, salt, malt [tapioca syrup, malt extract], cane sugar,<br>canola oil, yeast, soda). CONTAINS: MILK, SOY, WHEAT. MAY CONTAIN TRACES OF:<br>PEANUT, TREE NUTS AND EGG.                                                                                                                                                                                                                                                                                                                      |
| 500 Milk Pecan Tuttle          | About 1<br>Piece                            | 24g                       | 130                | 90                             | 10      | 4.5                  | 0                          | 5                   | 15             | 11                   | 1                                 | 8                      | 1              | milk chocolate (sugar, cocoa butter, milk, chocolate liquor, soy lecithin - an emulsifier, vanilla),<br>pecans, corn syrup solids, sugar, evaporated milk (milk, dipotassium phosphate, carrageenan,<br>Vitamin D), cream powder (cream, nonfat milk solids, sodium caseinate), butter (cream, salt),<br>palm oil with soya lecithin, invert sugar, contains 0.5% or less soy lecithin - an emulsifier,<br>vanillin - an artificial flavor, salt, almond, cashew, hazelnut, macadamia nut, peanut.<br>CONTAINS: ALMOND, CASHEW, HAZELNUT, MACADAMIA, MILK, PEANUT, PECAN, SOY.<br>PROCESSED IN A FACILITY THAT ALSO PROCESSES: COCONUT, WHEAT AND EGG.<br>CONTAINS A BIOENGINEERED FOOD INGREDIENT. Contains a bioengineered food<br>ingredient. |
| 505 Dark Pecan Tuttle          | About 1<br>Piece                            | 24g                       | 130                | 90                             | 10      | 4.5                  | 0                          | 5                   | 10             | 11                   | 1                                 | 8                      | 1              | dark chocolate (sugar, chocolate liquor processed with alkali, cocoa butter, milk fat, soy lecithin<br>- an emulsifier, vanilla), pecans, corn syrup solids, sugar, evaporated milk (milk, dipotassium<br>phosphate, carrageenan, Vitamin D), cream powder (cream, nonfat milk solids, sodium<br>caseinate), butter (cream, salt), palm oil with soya lecithin, invert sugar, contains 0.5% or less<br>soy lecithin - an emulsifier, vanillin - an artificial flavor, salt, almond, cashew, coconut, peanut.<br>CONTAINS: ALMOND, CASHEW, COCONUT, MILK, PEANUT, PECAN, SOY. PROCESSED<br>IN A FACILITY THAT ALSO PROCESS: EGG, HAZELNUTS, MACADAMIA NUTS, AND<br>WHEAT. Contains a bioengineered food ingredient.                               |
| 508 Almond Toffee<br>Crunch    | 1 oz                                        | 28g                       | 160                | 90                             | 11      | 5                    | 0                          | 15                  | 55             | 14                   | 1                                 | 13                     | 2              | milk chocolate (sugar, cocoa butter, milk, chocolate liquor, soy lecithin - an emulsifier, vanilla),<br>sugar, butter (cream, salt), almond pieces (almond, cottonseed oil, salt), almonds, soy lecithin -<br>an emulsifier. CONTAINS: ALMOND, MILK, SOY. MAY CONTAIN TRACES OF: PEANUT,<br>TREE NUTS, EGG AND WHEAT.                                                                                                                                                                                                                                                                                                                                                                                                                            |
| 509 Almond Toffee<br>Bars      | 1 Piece                                     | 33g                       | 180                | 110                            | 12      | 6                    | 0                          | 15                  | 65             | 16                   | 1                                 | 15                     | 2              | milk chocolate (sugar, cocoa butter, milk, chocolate liquor, soy lecithin - an emulsifier, vanilla),<br>sugar, butter (cream, salt), almond pieces (almond, cottonseed oil, salt), almonds, contains<br>0.5% or less soy lecithin - an emulsifier, cashew, hazelnut, macadamia, peanut, pecan.<br>CONTAINS: ALMOND, CASHEW, HAZELNUT, MACADAMA, MILK, PEANUT, PECAN, SOY.<br>PROCESSED IN A FACILITY THAT ALSO PROCESSES: COCONUT, EGG AND WHEAT.                                                                                                                                                                                                                                                                                                |
| 511 Dark Almond<br>Toffee Bar  | 1 Piece                                     | 33g                       | 170                | 110                            | 13      | 6                    | 0                          | 15                  | 55             | 16                   | 2                                 | 14                     | 2              | dark chocolate (sugar, chocolate liquor processed with alkali, cocoa butter, milk fat, soy lecithin<br>- an emulsifier, vanilla), sugar, butter (cream, salt), almond pieces (almond, cottonseed oil,<br>salt), almonds, contains 0.5% or less soy lecithin - an emulsifier, cashew, coconut, peanut,<br>pecan. CONTAINS: ALMOND, CASHEW, COCONUT, MILK, PEANUT, PECAN, SOY.<br>PROCESSED IN A FACILITY THAT ALSO PROCESSES: HAZELNUT, MACADAMIA, EGG<br>AND WHEAT.                                                                                                                                                                                                                                                                              |
| 520 Milk Caramel               | 2 Pieces                                    | 33g                       | 150                | 70                             | 8       | 5                    | 0                          | 10                  | 45             | 20                   | 0                                 | 15                     | 1              | milk chocolate (sugar, cocoa butter, milk, chocolate liquor, soy lecithin - an emulsifier, vanilla),<br>corn syrup solids, sugar, evaporated milk (milk, dipotassium phosphate, carrageenan, Vitamin<br>D), cream powder (cream, nonfat milk solids, sodium caseinate), butter (cream, satt), palm oil<br>with soya lecithin, invert sugar, soy lecithin - an emulsifier, vanillin - an artificial flavor, satt.<br>CONTAINS: MILK, SOY. MAY CONTAIN TRACES OF: PEANUT, TREE NUTS, EGG AND<br>WHEAT. Contains a bioengineered food ingredient.                                                                                                                                                                                                   |