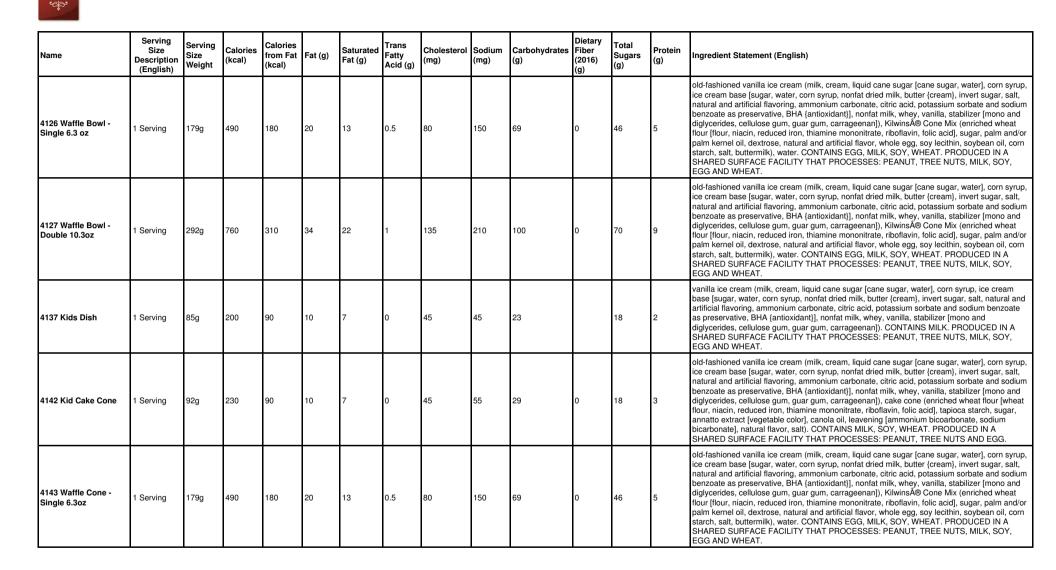

| Name                                | Serving<br>Size<br>Description<br>(English) | Serving<br>Size<br>Weight | Calories<br>(kcal) | Calories<br>from Fat<br>(kcal) | Fat (g) | Saturated<br>Fat (g) | Trans<br>Fatty<br>Acid (g) | Cholesterol<br>(mg) | Sodium<br>(mg) | Carbohydrates<br>(g) | Dietary<br>Fiber<br>(2016)<br>(g) | Total<br>Sugars<br>(g) | Protein<br>(g) | Ingredient Statement (English)                                                                                                                                                                                                                                                                                                                                                                                                                                                                                                                                                                                                                                                                                                                          |
|-------------------------------------|---------------------------------------------|---------------------------|--------------------|--------------------------------|---------|----------------------|----------------------------|---------------------|----------------|----------------------|-----------------------------------|------------------------|----------------|---------------------------------------------------------------------------------------------------------------------------------------------------------------------------------------------------------------------------------------------------------------------------------------------------------------------------------------------------------------------------------------------------------------------------------------------------------------------------------------------------------------------------------------------------------------------------------------------------------------------------------------------------------------------------------------------------------------------------------------------------------|
| 120 Milk Coconut<br>Clusters        | About 3<br>Pieces                           | 32g                       | 180                | 110                            | 12      | 8                    | 0                          | 5                   | 25             | 17                   | 1                                 | 15                     | 2              | milk chocolate (sugar, cocoa butter, milk, chocolate liquor, soy lecithin - an emulsifier, vanilla),<br>coconut flakes (coconut, sugar, dextrose, salt, sodium metabisulfite), dark chocolate (sugar,<br>chocolate liquor processed with alkali, cocoa butter, milk fat, soy lecithin - an emulsifier,<br>vanilla). CONTAINS: COCONUT, MILK, SOY. MAY CONTAIN TRACES OF: PEANUT, TREE<br>NUTS, EGG AND WHEAT.                                                                                                                                                                                                                                                                                                                                           |
| 125 Dark Coconut<br>Clusters        | About 3<br>Pieces                           | 32g                       | 170                | 110                            | 12      | 8                    | 0                          | 0                   | 5              | 17                   | 2                                 | 14                     |                | dark chocolate (sugar, chocolate liquor processed with alkali, cocoa butter, milk fat, soy<br>lecithin - an emulsifier, vanilla), toasted coconut (coconut, sugar, dextrose, salt, sodium<br>metabisulfite). CONTAINS: COCONUT, MILK, SOY. MAY CONTAIN TRACES OF: PEANUT,<br>TREE NUTS, EGG AND WHEAT.                                                                                                                                                                                                                                                                                                                                                                                                                                                  |
| 253 Kilwins 72% Dark<br>Almond Bark | 1 oz                                        | 28g                       | 160                | 110                            | 12      | 7                    | 0                          | 0                   | 20             | 11                   | 3                                 | 7                      | 3              | bittersweet chocolate (chocolate liquor, sugar, cocoa butter, soy lecithin - an emulsifier, vanilla), almond pieces (almonds, cottonseed oil, salt). CONTAINS: ALMOND, SOY. MAY CONTAIN TRACES OF: PEANUT, TREE NUTS, MILK, EGG AND WHEAT.                                                                                                                                                                                                                                                                                                                                                                                                                                                                                                              |
| 254 Kilwins 72% Dark<br>Cherry Bark | 1 oz                                        | 28g                       | 140                | 80                             | 9       | 6                    | 0                          | 0                   | 0              | 15                   | 2                                 | 11                     | 2              | bittersweet chocolate (chocolate liquor, sugar, cocoa butter, soy lecithin - an emulsifier, vanilla), dried cherries (dried cherries, cane sugar, sunflower oil). CONTAINS: SOY. MAY CONTAIN TRACES OF: PEANUT, TREE NUTS, MILK, EGG AND WHEAT.                                                                                                                                                                                                                                                                                                                                                                                                                                                                                                         |
| 300 Chocolate Bon<br>Bon            | 2 Pieces                                    | 32g                       | 150                | 50                             | 6       | 3.5                  | 0                          | 0                   | 20             | 25                   | 0                                 | 23                     | 1              | sugar, white chocolate (sugar, cocoa butter, milk, soy lecithin - an emulsifier, salt, vanilla),<br>invert sugar, chocolate liquor processed with alkali, dark chocolate (sugar, chocolate liquor<br>processed with alkali, cocoa butter, milk fat, soy lecithin - an emulsifier, vanilla), corn syrup<br>solids, coconut oil, amerfond fondant (sucrose, invert sugar), albumin, vanillin - an artificial<br>flavor, invertase, salt. CONTAINS: EGG, MILK, SOY. MAY CONTAIN TRACES OF: PEANUT,<br>TREE NUTS AND WHEAT.                                                                                                                                                                                                                                 |
| 315 Strawberry Bon<br>Bon           | 2 Pieces                                    | 32g                       | 140                | 40                             | 4.5     | 3                    | 0                          | 5                   | 20             | 25                   | 0                                 | 25                     | 1              | sugar, white chocolate (sugar, cocoa butter, milk, soy lecithin - an emulsifier, salt, vanilla),<br>invert sugar, stawberry puree (strawberries, sugar, water, corn syrup solids, propylene glycol,<br>applesauce [apples, water, corn syrup solids, ascorbic acid], xanthan gum, agar agar, citrus<br>pectin, citric acid, locst bean gum, sodium benzoate and potassium sorbate as preservative,<br>natural and artificial flavoring, FD&C Red #40), amerfond fondant (sucrose, invert sugar), corn<br>syrup solids, cocoa butter, citric acid, albumin, red color (FD&C Red #40, vegetable oil, soy<br>lecithin), invertase, salt, vanillin - an artificial flavor. CONTAINS: EGG, MILK, SOY. MAY<br>CONTAIN TRACES OF: PEANUT, TREE NUTS AND WHEAT. |
| 320 Bavarian Cream                  | 2 Pieces                                    | 32g                       | 150                | 50                             | 5       | 3.5                  | 0                          | 5                   | 20             | 25                   | 0                                 | 23                     | 1              | sugar, milk chocolate (sugar, cocoa butter, milk, chocolate liquor, soy lecithin - an emulsifier,<br>vanilla), invert sugar, dark chocolate (sugar, chocolate liquor processed with alkali, cocoa<br>butter, milk fat, soy lecithin - an emulsifier, vanilla), butter (cream, salt), corn syrup solids,<br>chocolate liquor processed with alkali, amerfond fondant (sucrose, invert sugar), albumin,<br>maple flavor (natural and artificial flavors, propylene glycol, water, maple sugar), invertase,<br>salt, vanillin - an artificial flavor. CONTAINS: EGG, MILK, SOY. MAY CONTAIN TRACES OF:<br>PEANUT, TREE NUTS AND WHEAT.                                                                                                                     |
| 325 Milk Vanilla<br>Buttercream     | 2 Pieces                                    | 32g                       | 150                | 50                             | 5       | 3.5                  | 0                          | 5                   | 25             | 25                   | 0                                 | 24                     | 1              | sugar, milk chocolate (sugar, cocoa butter, milk, chocolate liquor, soy lecithin - an emulsifier,<br>vanilla), invert sugar, butter (cream, salt), corn syrup solids, amerfond fondant (sucrose, invert<br>sugar), albumin, vanillin - an artificial flavor, invertase, salt, orange color (water, propylene<br>glycol, FD&C Yellow #6), yellow color (water, propylene glycol, FD&C yellow #5). CONTAINS:<br>EGG, MILK, SOY. MAY CONTAIN TRACES OF: PEANUT, TREE NUTS AND WHEAT.                                                                                                                                                                                                                                                                       |
| 330 Dark Vanilla<br>Buttercream     | 2 Pieces                                    | 32g                       | 140                | 50                             | 5       | 3.5                  | 0                          | 5                   | 15             | 25                   | 1                                 | 23                     | 1              | sugar, dark chocolate (sugar, chocolate liquor processed with alkali, cocoa butter, milk fat, soy<br>lecithin - an emulsifier, vanilla), invert sugar, butter (cream, salt), corn syrup solids, amerfond<br>fondant (sucrose, invert sugar), albumin, vanillin - an artificial flavor, invertase, salt, orange<br>color (water, propylene glycol, FD&C Yellow #6), yellow color (water, propylene glycol, FD&C<br>yellow #5). CONTAINS: EGG, MILK, SOY. MAY CONTAIN TRACES OF: PEANUT, TREE<br>NUTS AND WHEAT.                                                                                                                                                                                                                                          |