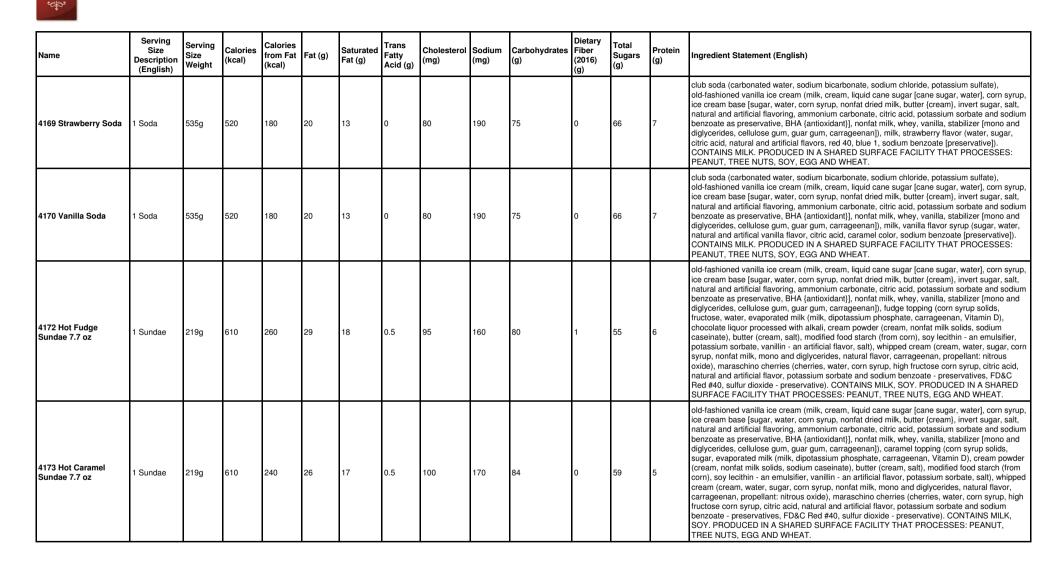

| Name                                | Serving<br>Size<br>Description<br>(English) | Serving<br>Size<br>Weight | Calories<br>(kcal) | Calories<br>from Fat<br>(kcal) | Fat (g) | Saturated<br>Fat (g) | Trans<br>Fatty<br>Acid (g) | Cholesterol<br>(mg) | Sodium<br>(mg) | Carbohydrates<br>(g) | Dietary<br>Fiber<br>(2016)<br>(g) | Total<br>Sugars<br>(g) | Protein<br>(g) | Ingredient Statement (English)                                                                                                                                                                                                                                                                                                                                                                                                                                                                                                                                                                                                                                                                                                                          |
|-------------------------------------|---------------------------------------------|---------------------------|--------------------|--------------------------------|---------|----------------------|----------------------------|---------------------|----------------|----------------------|-----------------------------------|------------------------|----------------|---------------------------------------------------------------------------------------------------------------------------------------------------------------------------------------------------------------------------------------------------------------------------------------------------------------------------------------------------------------------------------------------------------------------------------------------------------------------------------------------------------------------------------------------------------------------------------------------------------------------------------------------------------------------------------------------------------------------------------------------------------|
| 120 Milk Coconut<br>Clusters        | About 3<br>Pieces                           | 32g                       | 180                | 110                            | 12      | 8                    | 0                          | 5                   | 25             | 17                   | 1                                 | 15                     | 2              | milk chocolate (sugar, cocoa butter, milk, chocolate liquor, soy lecithin - an emulsifier, vanilla),<br>coconut flakes (coconut, sugar, dextrose, salt, sodium metabisulfite), dark chocolate (sugar,<br>chocolate liquor processed with alkali, cocoa butter, milk fat, soy lecithin - an emulsifier,<br>vanilla). CONTAINS: COCONUT, MILK, SOY. MAY CONTAIN TRACES OF: PEANUT, TREE<br>NUTS, EGG AND WHEAT.                                                                                                                                                                                                                                                                                                                                           |
| 125 Dark Coconut<br>Clusters        | About 3<br>Pieces                           | 32g                       | 170                | 110                            | 12      | 8                    | 0                          | 0                   | 5              | 17                   | 2                                 | 14                     |                | dark chocolate (sugar, chocolate liquor processed with alkali, cocoa butter, milk fat, soy<br>lecithin - an emulsifier, vanilla), toasted coconut (coconut, sugar, dextrose, salt, sodium<br>metabisulfite). CONTAINS: COCONUT, MILK, SOY. MAY CONTAIN TRACES OF: PEANUT,<br>TREE NUTS, EGG AND WHEAT.                                                                                                                                                                                                                                                                                                                                                                                                                                                  |
| 253 Kilwins 72% Dark<br>Almond Bark | 1 oz                                        | 28g                       | 160                | 110                            | 12      | 7                    | 0                          | 0                   | 20             | 11                   | 3                                 | 7                      | 3              | bittersweet chocolate (chocolate liquor, sugar, cocoa butter, soy lecithin - an emulsifier, vanilla), almond pieces (almonds, cottonseed oil, salt). CONTAINS: ALMOND, SOY. MAY CONTAIN TRACES OF: PEANUT, TREE NUTS, MILK, EGG AND WHEAT.                                                                                                                                                                                                                                                                                                                                                                                                                                                                                                              |
| 254 Kilwins 72% Dark<br>Cherry Bark | 1 oz                                        | 28g                       | 140                | 80                             | 9       | 6                    | 0                          | 0                   | 0              | 15                   | 2                                 | 11                     | 2              | bittersweet chocolate (chocolate liquor, sugar, cocoa butter, soy lecithin - an emulsifier, vanilla), dried cherries (dried cherries, cane sugar, sunflower oil). CONTAINS: SOY. MAY CONTAIN TRACES OF: PEANUT, TREE NUTS, MILK, EGG AND WHEAT.                                                                                                                                                                                                                                                                                                                                                                                                                                                                                                         |
| 300 Chocolate Bon<br>Bon            | 2 Pieces                                    | 32g                       | 150                | 50                             | 6       | 3.5                  | 0                          | 0                   | 20             | 25                   | 0                                 | 23                     | 1              | sugar, white chocolate (sugar, cocoa butter, milk, soy lecithin - an emulsifier, salt, vanilla),<br>invert sugar, chocolate liquor processed with alkali, dark chocolate (sugar, chocolate liquor<br>processed with alkali, cocoa butter, milk fat, soy lecithin - an emulsifier, vanilla), corn syrup<br>solids, coconut oil, amerfond fondant (sucrose, invert sugar), albumin, vanillin - an artificial<br>flavor, invertase, salt. CONTAINS: EGG, MILK, SOY. MAY CONTAIN TRACES OF: PEANUT,<br>TREE NUTS AND WHEAT.                                                                                                                                                                                                                                 |
| 315 Strawberry Bon<br>Bon           | 2 Pieces                                    | 32g                       | 140                | 40                             | 4.5     | 3                    | 0                          | 5                   | 20             | 25                   | 0                                 | 25                     | 1              | sugar, white chocolate (sugar, cocoa butter, milk, soy lecithin - an emulsifier, salt, vanilla),<br>invert sugar, stawberry puree (strawberries, sugar, water, corn syrup solids, propylene glycol,<br>applesauce [apples, water, corn syrup solids, ascorbic acid], xanthan gum, agar agar, citrus<br>pectin, citric acid, locst bean gum, sodium benzoate and potassium sorbate as preservative,<br>natural and artificial flavoring, FD&C Red #40), amerfond fondant (sucrose, invert sugar), corn<br>syrup solids, cocoa butter, citric acid, albumin, red color (FD&C Red #40, vegetable oil, soy<br>lecithin), invertase, salt, vanillin - an artificial flavor. CONTAINS: EGG, MILK, SOY. MAY<br>CONTAIN TRACES OF: PEANUT, TREE NUTS AND WHEAT. |
| 320 Bavarian Cream                  | 2 Pieces                                    | 32g                       | 150                | 50                             | 5       | 3.5                  | 0                          | 5                   | 20             | 25                   | 0                                 | 23                     | 1              | sugar, milk chocolate (sugar, cocoa butter, milk, chocolate liquor, soy lecithin - an emulsifier,<br>vanilla), invert sugar, dark chocolate (sugar, chocolate liquor processed with alkali, cocoa<br>butter, milk fat, soy lecithin - an emulsifier, vanilla), butter (cream, salt), corn syrup solids,<br>chocolate liquor processed with alkali, amerfond fondant (sucrose, invert sugar), albumin,<br>maple flavor (natural and artificial flavors, propylene glycol, water, maple sugar), invertase,<br>salt, vanillin - an artificial flavor. CONTAINS: EGG, MILK, SOY. MAY CONTAIN TRACES OF:<br>PEANUT, TREE NUTS AND WHEAT.                                                                                                                     |
| 325 Milk Vanilla<br>Buttercream     | 2 Pieces                                    | 32g                       | 150                | 50                             | 5       | 3.5                  | 0                          | 5                   | 25             | 25                   | 0                                 | 24                     | 1              | sugar, milk chocolate (sugar, cocoa butter, milk, chocolate liquor, soy lecithin - an emulsifier,<br>vanilla), invert sugar, butter (cream, salt), corn syrup solids, amerfond fondant (sucrose, invert<br>sugar), albumin, vanillin - an artificial flavor, invertase, salt, orange color (water, propylene<br>glycol, FD&C Yellow #6), yellow color (water, propylene glycol, FD&C yellow #5). CONTAINS:<br>EGG, MILK, SOY. MAY CONTAIN TRACES OF: PEANUT, TREE NUTS AND WHEAT.                                                                                                                                                                                                                                                                       |
| 330 Dark Vanilla<br>Buttercream     | 2 Pieces                                    | 32g                       | 140                | 50                             | 5       | 3.5                  | 0                          | 5                   | 15             | 25                   | 1                                 | 23                     | 1              | sugar, dark chocolate (sugar, chocolate liquor processed with alkali, cocoa butter, milk fat, soy<br>lecithin - an emulsifier, vanilla), invert sugar, butter (cream, salt), corn syrup solids, amerfond<br>fondant (sucrose, invert sugar), albumin, vanillin - an artificial flavor, invertase, salt, orange<br>color (water, propylene glycol, FD&C Yellow #6), yellow color (water, propylene glycol, FD&C<br>yellow #5). CONTAINS: EGG, MILK, SOY. MAY CONTAIN TRACES OF: PEANUT, TREE<br>NUTS AND WHEAT.                                                                                                                                                                                                                                          |