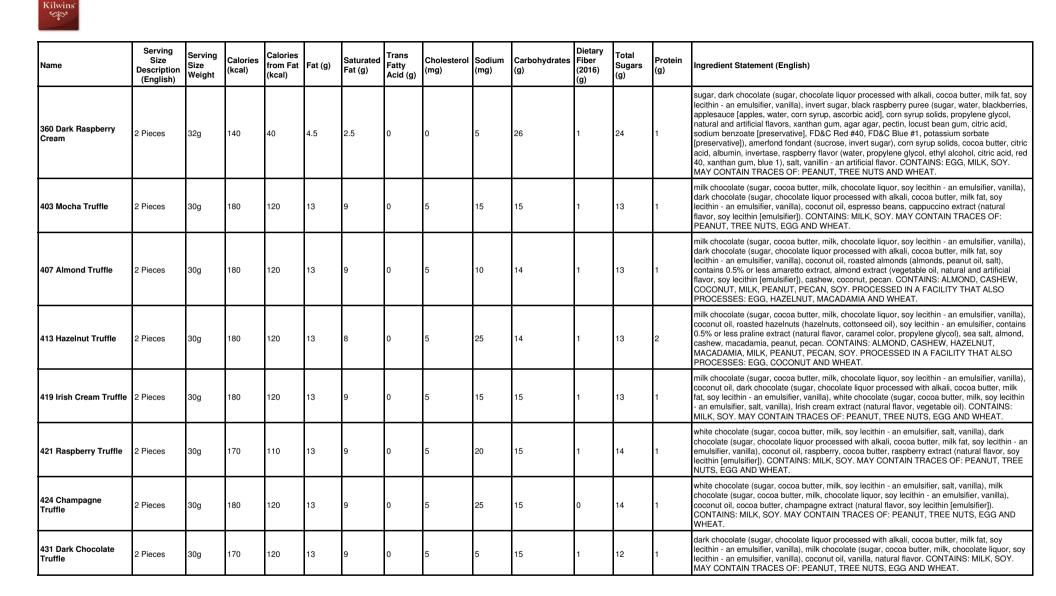

| 25                     | 1              | sugar, white chocolate (sugar, cocoa butter, milk, soy lecithin - an emulsifier, salt, vanilla),<br>invert sugar, stawberry puree (strawberries, sugar, water, corn syrup solids, propylene glycol,<br>applesauce [apples, water, corn syrup solids, ascorbic acid], xanthan gum, agar agar, citrus<br>pectin, citric acid, locst bean gum, sodium benzoate and potassium sorbate as preservative,<br>natural and artificial flavoring, FD&C Red #40), amerfond fondant (sucrose, invert sugar), corn<br>syrup solids, cocoa butter, citric acid, albumin, red color (FD&C Red #40, vegetable oil, soy<br>lecithin), invertase, salt, vanillin - an artificial flavor. CONTAINS: EGG, MILK, SOY. MAY<br>CONTAIN TRACES OF: PEANUT, TREE NUTS AND WHEAT. |







| Name                          | Serving<br>Size<br>Description<br>(English) | Serving<br>Size<br>Weight | Calories<br>(kcal) | Calories<br>from Fat<br>(kcal) | Fat (g) | Saturated<br>Fat (g) | Trans<br>Fatty<br>Acid (g) | Cholesterol<br>(mg) | Sodium<br>(mg) | Carbohydrates<br>(g) | Dietary<br>Fiber<br>(2016)<br>(g) | Total<br>Sugars<br>(g) | Protein<br>(g) | Ingredient Statement (English)