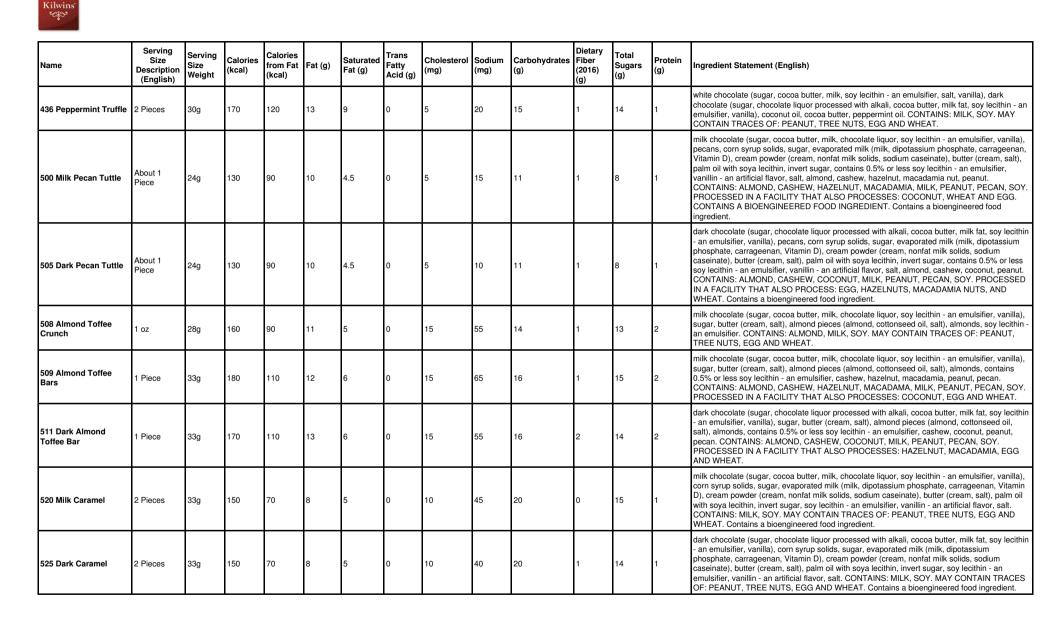

| 25                     | 1              | sugar, white chocolate (sugar, cocoa butter, milk, soy lecithin - an emulsifier, salt, vanilla),<br>invert sugar, stawberry puree (strawberries, sugar, water, corn syrup solids, propylene glycol,<br>applesauce [apples, water, corn syrup solids, ascorbic acid], xanthan gum, agar agar, citrus<br>pectin, citric acid, locst bean gum, sodium benzoate and potassium sorbate as preservative,<br>natural and artificial flavoring, FD&C Red #40), amerfond fondant (sucrose, invert sugar), corn<br>syrup solids, cocoa butter, citric acid, albumin, red color (FD&C Red #40, vegetable oil, soy<br>lecithin), invertase, salt, vanillin - an artificial flavor. CONTAINS: EGG, MILK, SOY. MAY<br>CONTAIN TRACES OF: PEANUT, TREE NUTS AND WHEAT. |







| Name                          | Serving<br>Size<br>Description<br>(English) | Serving<br>Size<br>Weight | Calories<br>(kcal) | Calories<br>from Fat<br>(kcal) | Fat (g) | Saturated<br>Fat (g) | Trans<br>Fatty<br>Acid (g) | Cholesterol<br>(mg) | Sodium<br>(mg) | Carbohydrates<br>(g) | Dietary<br>Fiber<br>(2016)<br>(g) | Total<br>Sugars<br>(g) | Protein<br>(g) | Ingredient Statement (English)