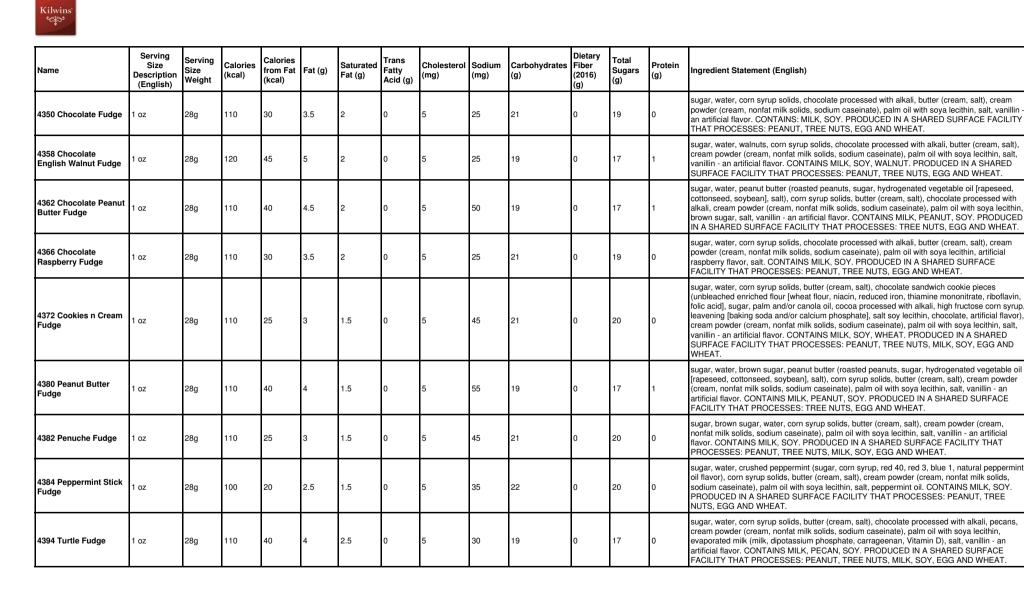

ocolate (sugar, chocolate liquor processed with alkali,<br>cocoa butter, milk fat, soy lecithin - an emulsifier, vanilla), evaporated milk (milk, dipotassium<br>phosphate, carrageenan, Vitamin D), invert sugar, sea salt, cream powder (cream, nonfat milk<br>solids, sodium caseinate), butter (cream, salt), corn starch, powdered sugar, palm oil with<br>soya lecithin, gelatin, vanillin - an artificial flavor, salt. CONTAINS MILK, SOY. PRODUCED IN<br>A SHARED SURFACE FACILITY THAT PROCESSES: PEANUT, TREE NUTS, EGG AND<br>WHEAT.                                                                                                                                                                                                                                                                             |





| Name                                         |      |     | Calories | Calories<br>from Fat<br>(kcal) | Fat (g) | Saturated | Trans<br>Fatty<br>Acid (g) | Cholesterol<br>(mg) |    | Carbohydrates<br>(g) | Fiber<br>(2016) | Total<br>Sugars<br>(g) | Protein<br>(g) | Ingredient Statement (English)                                                                                                                                                                                                                                                                                                                                                                                                              |
|----------------------------------------------|------|-----|----------|---------------------------