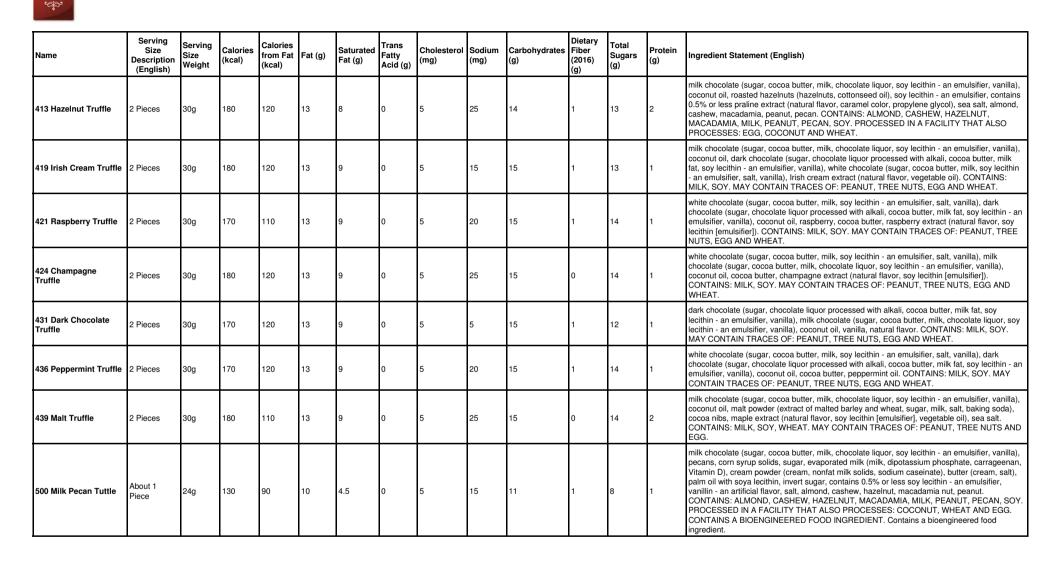

Kilwins

| Name                          | Serving<br>Size<br>Description<br>(English) | Serving<br>Size<br>Weight | Calories<br>(kcal) | Calories<br>from Fat<br>(kcal) | Fat (g) | Saturated<br>Fat (g) | Trans<br>Fatty<br>Acid (g) | Cholesterol<br>(mg) | Sodium<br>(mg) | Carbohydrates<br>(g) | Dietary<br>Fiber<br>(2016)<br>(g) | Total<br>Sugars<br>(g) | Protein<br>(g) | Ingredient Statement (English)                                                                                                                                                                                                                                                                                                                                                                                                                                                                                                                                                                                                                                                                                                            |
|-------------------------------|---------------------------------------------|---------------------------|--------------------|--------------------------------|---------|----------------------|----------------------------|---------------------|----------------|----------------------|-----------------------------------|------------------------|----------------|-------------------------------------------------------------------------------------------------------------------------------------------------------------------------------------------------------------------------------------------------------------------------------------------------------------------------------------------------------------------------------------------------------------------------------------------------------------------------------------------------------------------------------------------------------------------------------------------------------------------------------------------------------------------------------------------------------------------------------------------|
| 505 Dark Pecan Tuttle         | About 1<br>Piece                            | 24g                       | 130                | 90                             | 10      | 4.5                  | 0                          | 5                   | 10             | 11                   | 1                                 | 8                      | 1              | dark chocolate (sugar, chocolate liquor processed with alkali, cocoa butter, milk fat, soy lecithin<br>- an emulsifier, vanilla), pecans, corn syrup solids, sugar, evaporated milk (milk, dipotassium<br>phosphate, carrageenan, Vitamin D), cream powder (cream, nonfat milk solids, sodium<br>caseinate), butter (cream, salt), palm oil with soya lecithin, invert sugar, contains 0.5% or less<br>soy lecithin - an emulsifier, vanillin - an artificial flavor, salt, almond, cashew, coconut, peanut.<br>CONTAINS: ALMOND, CASHEW, COCONUT, MILK, PEANUT, PECAN, SOY. PROCESSED<br>IN A FACILITY THAT ALSO PROCESS: EGG, HAZELNUTS, MACADAMIA NUTS, AND<br>WHEAT. Contains a bioengineered food ingredient.                        |
| 509 Almond Toffee<br>Bars     | 1 Piece                                     | 33g                       | 180                | 110                            | 12      | 6                    | 0                          | 15                  | 65             | 16                   | 1                                 | 15                     | 2              | milk chocolate (sugar, cocoa butter, milk, chocolate liquor, soy lecithin - an emulsifier, vanilla),<br>sugar, butter (cream, salt), almond pieces (almond, cottonseed oil, salt), almonds, contains<br>0.5% or less soy lecithin - an emulsifier, cashew, hazelnut, macadamia, peanut, pecan.<br>CONTAINS: ALMOND, CASHEW, HAZELNUT, MACADAMA, MILK, PEANUT, PECAN, SOY.<br>PROCESSED IN A FACILITY THAT ALSO PROCESSES: COCONUT, EGG AND WHEAT.                                                                                                                                                                                                                                                                                         |
| 511 Dark Almond<br>Toffee Bar | 1 Piece                                     | 33g                       | 170                | 110                            | 13      | 6                    | 0                          | 15                  | 55             | 16                   | 2                                 | 14                     | 2              | dark chocolate (sugar, chocolate liquor processed with alkali, cocoa butter, milk fat, soy lecithin<br>- an emulsifier, vanilla), sugar, butter (cream, salt), almond pieces (almond, cottonseed oil,<br>salt), almonds, contains 0.5% or less soy lecithin - an emulsifier, cashew, coconut, peanut,<br>pecan. CONTAINS: ALMOND, CASHEW, COCONUT, MILK, PEANUT, PECAN, SOY.<br>PROCESSED IN A FACILITY THAT ALSO PROCESSES: HAZELNUT, MACADAMIA, EGG<br>AND WHEAT.                                                                                                                                                                                                                                                                       |
| 520 Milk Caramel              | 2 Pieces                                    | 33g                       | 150                | 70                             | 8       | 5                    | 0                          | 10                  | 45             | 20                   | 0                                 | 15                     | 1              | milk chocolate (sugar, cocoa butter, milk, chocolate liquor, soy lecithin - an emulsifier, vanilla),<br>corn syrup solids, sugar, evaporated milk (milk, dipotassium phosphate, carrageenan, Vitamin<br>D), cream powder (cream, nonfat milk solids, sodium caseinate), butter (cream, salt), palm oil<br>with soya lecithin, invert sugar, soy lecithin - an emulsifier, vanillin - an artificial flavor, salt.<br>CONTAINS: MILK, SOY. MAY CONTAIN TRACES OF: PEANUT, TREE NUTS, EGG AND<br>WHEAT. Contains a bioengineered food ingredient.                                                                                                                                                                                            |
| 525 Dark Caramel              | 2 Pieces                                    | 33g                       | 150                | 70                             | 8       | 5                    | 0                          | 10                  | 40             | 20                   | 1                                 | 14                     | 1              | dark chocolate (sugar, chocolate liquor processed with alkali, cocoa butter, milk fat, soy lecithin<br>- an emulsifier, vanilla), corn syrup solids, sugar, evaporated milk (milk, dipotassium<br>phosphate, carrageenan, Vitamin D), cream powder (cream, nonfat milk solids, sodium<br>caseinate), butter (cream, salt), palm oil with soya lecithin, invert sugar, soy lecithin - an<br>emulsifier, vanillin - an artificial flavor, salt. CONTAINS: MILK, SOY. MAY CONTAIN TRACES<br>OF: PEANUT, TREE NUTS, EGG AND WHEAT. Contains a bioengineered food ingredient.                                                                                                                                                                  |
| 530 Milk Cashew<br>Tuttle     | About 1<br>Piece                            | 24g                       | 130                | 70                             | 8       | 3.5                  | 0                          | 5                   | 40             | 12                   | 0                                 | 9                      | 2              | milk chocolate (sugar, cocoa butter, milk, chocolate liquor, soy lecithin - an emulsifier, vanilla),<br>roasted cashews (cashews, peanut oil, salt), corn syrup solids, sugar, evaporated milk (milk,<br>dipotassium phosphate, carrageenan, Vitamin D), cream powder (cream, nonfat milk solids,<br>sodium caseinate), butter (cream, salt), palm oil with soya lecithin, invert sugar, contains 0.5%<br>or less soy lecithin - an emulsifier, vanillin - an artificial flavor, salt, almond, hazelnut,<br>macadamia, pecan. CONTAINS: ALMOND, CASHEW, HAZELNUT, MACADAMIA, MILK,<br>PEANUT, PECAN, SOY. PROCESSED IN A FACILITY THAT ALSO PROCESSES:<br>COCONUT, EGG AND WHEAT. Contains a bioengineered tood ingredient.               |
| 532 Dark Cashew<br>Tuttle     | About 1<br>Piece                            | 24g                       | 120                | 70                             | 8       | 3.5                  | 0                          | 5                   | 30             | 12                   | 1                                 | 8                      | 2              | dark chocolate (sugar, chocolate liquor processed with alkali, cocoa butter, milk fat, soy lecithin<br>- an emulsifier, vanilla), roasted cashews (cashews, peanut oil, salt), corn syrup solids, sugar,<br>evaporated milk (milk, dipotassium phosphate, carrageenan, Vitamin D), cream powder<br>(cream, nonfat milk solids, sodium caseinate), butter (cream, salt), palm oil with soya lecithin,<br>invert sugar, contains 0.5% or less soy lecithin - an emulsifier, vanillin - an artificial flavor, salt,<br>almond, coconut, pecan. CONTAINS: ALMOND, CASHEW, COCONUT, MILK, PEANUT,<br>PECAN, SOY. PROCESSED IN A FACILITY THAT ALSO PROCESSES: EGG, HAZELNUT,<br>MACADAMIA AND WHEAT. Contains a bioengineered food ingredient. |