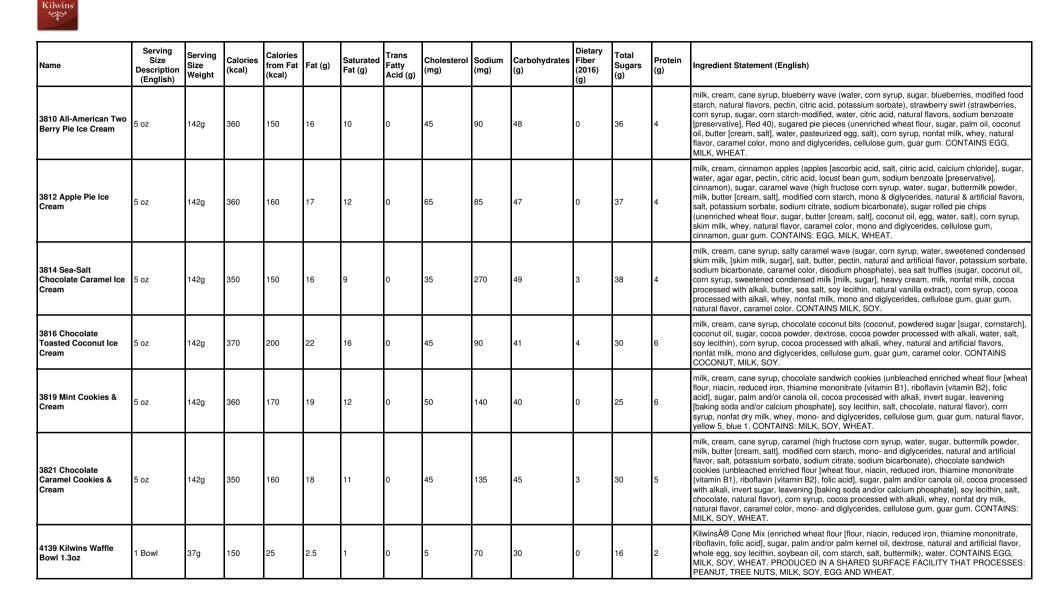

| Name                                         | Serving<br>Size<br>Description<br>(English) | Serving<br>Size<br>Weight | Calories<br>(kcal) | Calories<br>from Fat<br>(kcal) | Fat (g) |     | Trans<br>Fatty<br>Acid (g) | Cholesterol<br>(mg) | Sodium<br>(mg) | Carbohydrates<br>(g) | Dietary<br>Fiber<br>(2016)<br>(g) | Total<br>Sugars<br>(g) | Protein<br>(g) | Ingredient Statement (English)                                                                                                                                                                                                                                                                                                                                                                                                                                                                                                            |
|----------------------------------------------|---------------------------------------------|---------------------------|--------------------|--------------------------------|---------|-----|----------------------------|---------------------|----------------|----------------------|-----------------------------------|------------------------|----------------|-------------------------------------------------------------------------------------------------------------------------------------------------------------------------------------------------------------------------------------------------------------------------------------------------------------------------------------------------------------------------------------------------------------------------------------------------------------------------------------------------------------------------------------------|
| 100 Milk Almond<br>Cluster                   | 1 oz                                        | 28g                       | 160                | 100                            | 11      | 4.5 | 0                          | 5                   | 50             | 13                   | 1                                 | 10                     | 3              | milk chocolate (sugar, cocoa butter, milk, chocolate liquor, soy lecithin - an emulsifier, vanilla),<br>almond pieces (almonds, cottonseed oil, salt), dark chocolate (sugar, chocolate liquor<br>processed with alkali, cocoa butter, milk fat, soy lecithin - an emulsifier, vanilla). CONTAINS:<br>ALMOND, MILK, SOY. MAY CONTAIN TRACES OF: PEANUT, TREE NUTS, EGG AND<br>WHEAT.                                                                                                                                                      |
| 105 Dark Almond<br>Clusters                  | 1 oz                                        | 28g                       | 150                | 110                            | 12      | 4.5 | 0                          | 0                   | 35             | 13                   | 2                                 | 9                      | 3              | dark chocolate (sugar, chocolate liquor processed with alkali, cocoa butter, milk fat, soy<br>lecithin - an emulsifier, vanilla), almond pieces (almonds, cottonseed oil, salt). CONTAINS:<br>ALMOND, MILK, SOY. MAY CONTAIN TRACES OF: PEANUT, TREE NUTS, EGG AND<br>WHEAT.                                                                                                                                                                                                                                                              |
| 110 Milk Cashew<br>Clusters                  | 1 oz                                        | 28g                       | 160                | 100                            | 11      | 5   | 0                          | 5                   | 40             | 14                   | 1                                 | 11                     | 3              | milk chocolate (sugar, cocoa butter, milk, chocolate liquor, soy lecithin - an emulsifier, vanilla),<br>roasted cashews (cashews, peanut oil, salt), dark chocolate (sugar, chocolate liquor<br>processed with alkali, cocoa butter, milk fat, soy lecithin - an emulsifier, vanilla). CONTAINS:<br>CASHEW, MILK, SOY. MAY CONTAIN TRACES OF: PEANUT, TREE NUTS, EGG AND<br>WHEAT.                                                                                                                                                        |
| 120 Milk Coconut<br>Clusters                 | 1 oz                                        | 28g                       | 160                | 100                            | 11      | 7   | 0                          | 5                   | 20             | 15                   | 1                                 | 14                     | 2              | milk chocolate (sugar, cocoa butter, milk, chocolate liquor, soy lecithin - an emulsifier, vanilla),<br>coconut flakes (coconut, sugar, dextrose, salt), dark chocolate (sugar, chocolate liquor<br>processed with alkali, cocoa butter, milk fat, soy lecithin - an emulsifier, vanilla). CONTAINS:<br>COCONUT, MILK, SOY. MAY CONTAIN TRACES OF: PEANUT, TREE NUTS, EGG AND<br>WHEAT.                                                                                                                                                   |
| 125 Dark Coconut<br>Clusters                 | 1 oz                                        | 28g                       | 150                | 100                            | 11      | 7   | 0                          | 0                   | 5              | 15                   | 2                                 | 12                     | 1              | dark chocolate (sugar, chocolate liquor processed with alkali, cocoa butter, milk fat, soy<br>lecithin - an emulsifier, vanilla), coconut flakes (coconut, sugar, dextrose, salt). CONTAINS:<br>COCONUT, MILK, SOY. MAY CONTAIN TRACES OF: PEANUT, TREE NUTS, EGG AND<br>WHEAT.                                                                                                                                                                                                                                                           |
| 130 Milk Peanut<br>Clusters                  | 1 oz                                        | 28g                       | 160                | 100                            | 11      | 4.5 | 0                          | 5                   | 55             | 13                   | 1                                 | 10                     | 4              | milk chocolate (sugar, cocoa butter, milk, chocolate liquor, soy lecithin - an emulsifier, vanilla),<br>roasted peanuts (peanuts, peanut oil, salt), dark chocolate (sugar, chocolate liquor processed<br>with alkali, cocoa butter, milk fat, soy lecithin - an emulsifier, vanilla). CONTAINS: MILK,<br>PEANUT, SOY. MAY CONTAIN TRACES OF: TREE NUTS, EGG AND WHEAT.                                                                                                                                                                   |
| 135 Dark Peanut<br>Clusters                  | 1 oz                                        | 28g                       | 150                | 100                            | 12      | 4.5 | 0                          | 0                   | 40             | 13                   | 2                                 | 9                      | 3              | dark chocolate (sugar, chocolate liquor processed with alkali, cocoa butter, milk fat, soy<br>lecithin - an emulsifier, vanilla), roasted peanuts (peanuts, peanut oil, salt). CONTAINS: MILK,<br>PEANUT, SOY. MAY CONTAIN TRACES OF: TREE NUTS, EGG AND WHEAT.                                                                                                                                                                                                                                                                           |
| 200 Milk Almond Bark                         | 1 oz                                        | 28g                       | 160                | 90                             | 10      | 5   | 0                          | 5                   | 30             | 15                   | 1                                 | 13                     | 2              | milk chocolate (sugar, cocoa butter, milk, chocolate liquor, soy lecithin - an emulsifier, vanilla),<br>almond pieces (almonds, cottonseed oil, salt). CONTAINS: ALMOND, MILK, SOY. MAY<br>CONTAIN TRACES OF: PEANUT, TREE NUTS, EGG AND WHEAT.                                                                                                                                                                                                                                                                                           |
| 215 White Cookies &<br>Cream Bark 2.5 lb Box | 1 oz                                        | 28g                       | 150                | 80                             | 9       | 5   | 0                          | 5                   | 40             | 17                   | 0                                 | 16                     | 1              | white chocolate (sugar, cocoa butter, milk, soy lecithin, salt, vanilla), chocolate sandwich<br>cookie pieces (unbleached enriched flour [wheat flour, niacin, reduced iron, thiamine<br>mononitrate, riboflavin, folic acid], sugar, palm and/or canola oil, cocoa processed with alkali,<br>invert sugar, leavening [baking soda and/or calcium phosphate], soy lecithin, salt, chocolate,<br>artificial flavor). CONTAINS: MILK, SOY, WHEAT. PROCESSED IN A SHARED SURFACE<br>FACILITY THAT ALSO PROCESSES EGG, PEANUTS AND TREE NUTS. |
| 225 Dark Pecan Bark                          | 1 oz                                        | 28g                       | 150                | 100                            | 11      | 6   | 0                          | 0                   | 0              | 15                   | 2                                 | 12                     | 1              | dark chocolate (sugar, chocolate liquor processed with alkali, cocoa butter, milk fat, soy<br>lecithin - an emulsifier, vanilla), pecans. CONTAINS: MILK, PECAN, SOY. MAY CONTAIN<br>TRACES OF: PEANUT, TREE NUTS, EGG AND WHEAT.                                                                                                                                                                                                                                                                                                         |
| 230 Grand Peppermint<br>Square Bulk          | 1 Piece                                     | 113g                      | 450                | 190                            | 21      | 12  | 0                          | 5                   | 0              | 72                   | 4                                 | 61                     | 3              | dark chocolate (sugar, chocolate liquor processed with alkali, cocoa butter, milk fat, soy<br>lecithin - an emulsifier, vanilla), fondant (sugar, water, corn syrup), invert sugar, corn syrup<br>solids, albumin, peppermint oil, invertase, natural flavor. CONTAINS: EGG, MILK, SOY. MAY<br>CONTAIN TRACES OF: PEANUT, TREE NUTS AND WHEAT.                                                                                                                                                                                            |
| 253 Kilwins 72% Dark<br>Almond Bark          | 1 oz                                        | 28g                       | 160                | 110                            | 12      | 7   | 0                          | 0                   | 20             | 11                   | 3                                 | 7                      | 3              | bittersweet chocolate (chocolate liquor, sugar, cocoa butter, soy lecithin - an emulsifier,<br>vanilla), almond pieces (almonds, cottonseed oil, salt). CONTAINS: ALMOND, SOY. MAY<br>CONTAIN TRACES OF: PEANUT, TREE NUTS, MILK, EGG AND WHEAT.                                                                                                                                                                                                                                                                                          |