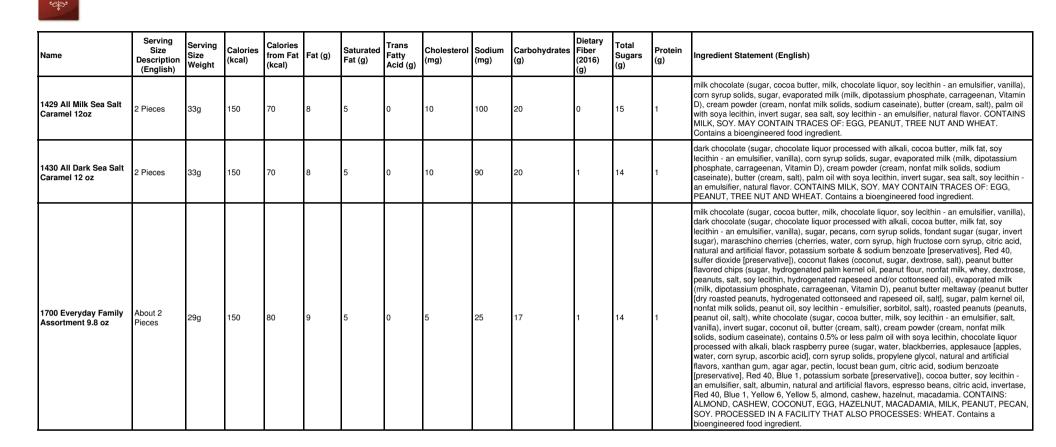

| Name                                         | Serving<br>Size<br>Description<br>(English) | Serving<br>Size<br>Weight | Calories<br>(kcal) | Calories<br>from Fat<br>(kcal) | Fat (g) |     | Trans<br>Fatty<br>Acid (g) | Cholesterol<br>(mg) | Sodium<br>(mg) | Carbohydrates<br>(g) | Dietary<br>Fiber<br>(2016)<br>(g) | Total<br>Sugars<br>(g) | Protein<br>(g) | Ingredient Statement (English)                                                                                                                                                                                                                                                                                                                                                                                                                                                                                                            |
|----------------------------------------------|---------------------------------------------|---------------------------|--------------------|--------------------------------|---------|-----|----------------------------|---------------------|----------------|----------------------|-----------------------------------|------------------------|----------------|-------------------------------------------------------------------------------------------------------------------------------------------------------------------------------------------------------------------------------------------------------------------------------------------------------------------------------------------------------------------------------------------------------------------------------------------------------------------------------------------------------------------------------------------|
| 100 Milk Almond<br>Cluster                   | 1 oz                                        | 28g                       | 160                | 100                            | 11      | 4.5 | 0                          | 5                   | 50             | 13                   | 1                                 | 10                     | 3              | milk chocolate (sugar, cocoa butter, milk, chocolate liquor, soy lecithin - an emulsifier, vanilla),<br>almond pieces (almonds, cottonseed oil, salt), dark chocolate (sugar, chocolate liquor<br>processed with alkali, cocoa butter, milk fat, soy lecithin - an emulsifier, vanilla). CONTAINS:<br>ALMOND, MILK, SOY. MAY CONTAIN TRACES OF: PEANUT, TREE NUTS, EGG AND<br>WHEAT.                                                                                                                                                      |
| 105 Dark Almond<br>Clusters                  | 1 oz                                        | 28g                       | 150                | 110                            | 12      | 4.5 | 0                          | 0                   | 35             | 13                   | 2                                 | 9                      | 3              | dark chocolate (sugar, chocolate liquor processed with alkali, cocoa butter, milk fat, soy<br>lecithin - an emulsifier, vanilla), almond pieces (almonds, cottonseed oil, salt). CONTAINS:<br>ALMOND, MILK, SOY. MAY CONTAIN TRACES OF: PEANUT, TREE NUTS, EGG AND<br>WHEAT.                                                                                                                                                                                                                                                              |
| 110 Milk Cashew<br>Clusters                  | 1 oz                                        | 28g                       | 160                | 100                            | 11      | 5   | 0                          | 5                   | 40             | 14                   | 1                                 | 11                     | 3              | milk chocolate (sugar, cocoa butter, milk, chocolate liquor, soy lecithin - an emulsifier, vanilla),<br>roasted cashews (cashews, peanut oil, salt), dark chocolate (sugar, chocolate liquor<br>processed with alkali, cocoa butter, milk fat, soy lecithin - an emulsifier, vanilla). CONTAINS:<br>CASHEW, MILK, SOY. MAY CONTAIN TRACES OF: PEANUT, TREE NUTS, EGG AND<br>WHEAT.                                                                                                                                                        |
| 120 Milk Coconut<br>Clusters                 | 1 oz                                        | 28g                       | 160                | 100                            | 11      | 7   | 0                          | 5                   | 20             | 15                   | 1                                 | 14                     | 2              | milk chocolate (sugar, cocoa butter, milk, chocolate liquor, soy lecithin - an emulsifier, vanilla),<br>coconut flakes (coconut, sugar, dextrose, salt), dark chocolate (sugar, chocolate liquor<br>processed with alkali, cocoa butter, milk fat, soy lecithin - an emulsifier, vanilla). CONTAINS:<br>COCONUT, MILK, SOY. MAY CONTAIN TRACES OF: PEANUT, TREE NUTS, EGG AND<br>WHEAT.                                                                                                                                                   |
| 125 Dark Coconut<br>Clusters                 | 1 oz                                        | 28g                       | 150                | 100                            | 11      | 7   | 0                          | 0                   | 5              | 15                   | 2                                 | 12                     | 1              | dark chocolate (sugar, chocolate liquor processed with alkali, cocoa butter, milk fat, soy<br>lecithin - an emulsifier, vanilla), coconut flakes (coconut, sugar, dextrose, salt). CONTAINS:<br>COCONUT, MILK, SOY. MAY CONTAIN TRACES OF: PEANUT, TREE NUTS, EGG AND<br>WHEAT.                                                                                                                                                                                                                                                           |
| 130 Milk Peanut<br>Clusters                  | 1 oz                                        | 28g                       | 160                | 100                            | 11      | 4.5 | 0                          | 5                   | 55             | 13                   | 1                                 | 10                     | 4              | milk chocolate (sugar, cocoa butter, milk, chocolate liquor, soy lecithin - an emulsifier, vanilla),<br>roasted peanuts (peanuts, peanut oil, salt), dark chocolate (sugar, chocolate liquor processed<br>with alkali, cocoa butter, milk fat, soy lecithin - an emulsifier, vanilla). CONTAINS: MILK,<br>PEANUT, SOY. MAY CONTAIN TRACES OF: TREE NUTS, EGG AND WHEAT.                                                                                                                                                                   |
| 135 Dark Peanut<br>Clusters                  | 1 oz                                        | 28g                       | 150                | 100                            | 12      | 4.5 | 0                          | 0                   | 40             | 13                   | 2                                 | 9                      | 3              | dark chocolate (sugar, chocolate liquor processed with alkali, cocoa butter, milk fat, soy<br>lecithin - an emulsifier, vanilla), roasted peanuts (peanuts, peanut oil, salt). CONTAINS: MILK,<br>PEANUT, SOY. MAY CONTAIN TRACES OF: TREE NUTS, EGG AND WHEAT.                                                                                                                                                                                                                                                                           |
| 200 Milk Almond Bark                         | 1 oz                                        | 28g                       | 160                | 90                             | 10      | 5   | 0                          | 5                   | 30             | 15                   | 1                                 | 13                     | 2              | milk chocolate (sugar, cocoa butter, milk, chocolate liquor, soy lecithin - an emulsifier, vanilla),<br>almond pieces (almonds, cottonseed oil, salt). CONTAINS: ALMOND, MILK, SOY. MAY<br>CONTAIN TRACES OF: PEANUT, TREE NUTS, EGG AND WHEAT.                                                                                                                                                                                                                                                                                           |
| 215 White Cookies &<br>Cream Bark 2.5 lb Box | 1 oz                                        | 28g                       | 150                | 80                             | 9       | 5   | 0                          | 5                   | 40             | 17                   | 0                                 | 16                     | 1              | white chocolate (sugar, cocoa butter, milk, soy lecithin, salt, vanilla), chocolate sandwich<br>cookie pieces (unbleached enriched flour [wheat flour, niacin, reduced iron, thiamine<br>mononitrate, riboflavin, folic acid], sugar, palm and/or canola oil, cocoa processed with alkali,<br>invert sugar, leavening [baking soda and/or calcium phosphate], soy lecithin, salt, chocolate,<br>artificial flavor). CONTAINS: MILK, SOY, WHEAT. PROCESSED IN A SHARED SURFACE<br>FACILITY THAT ALSO PROCESSES EGG, PEANUTS AND TREE NUTS. |
| 225 Dark Pecan Bark                          | 1 oz                                        | 28g                       | 150                | 100                            | 11      | 6   | 0                          | 0                   | 0              | 15                   | 2                                 | 12                     | 1              | dark chocolate (sugar, chocolate liquor processed with alkali, cocoa butter, milk fat, soy<br>lecithin - an emulsifier, vanilla), pecans. CONTAINS: MILK, PECAN, SOY. MAY CONTAIN<br>TRACES OF: PEANUT, TREE NUTS, EGG AND WHEAT.                                                                                                                                                                                                                                                                                                         |
| 230 Grand Peppermint<br>Square Bulk          | 1 Piece                                     | 113g                      | 450                | 190                            | 21      | 12  | 0                          | 5                   | 0              | 72                   | 4                                 | 61                     | 3              | dark chocolate (sugar, chocolate liquor processed with alkali, cocoa butter, milk fat, soy<br>lecithin - an emulsifier, vanilla), fondant (sugar, water, corn syrup), invert sugar, corn syrup<br>solids, albumin, peppermint oil, invertase, natural flavor. CONTAINS: EGG, MILK, SOY. MAY<br>CONTAIN TRACES OF: PEANUT, TREE NUTS AND WHEAT.                                                                                                                                                                                            |
| 253 Kilwins 72% Dark<br>Almond Bark          | 1 oz                                        | 28g                       | 160                | 110                            | 12      | 7   | 0                          | 0                   | 20             | 11                   | 3                                 | 7                      | 3              | bittersweet chocolate (chocolate liquor, sugar, cocoa butter, soy lecithin - an emulsifier,<br>vanilla), almond pieces (almonds, cottonseed oil, salt). CONTAINS: ALMOND, SOY. MAY<br>CONTAIN TRACES OF: PEANUT, TREE NUTS, MILK, EGG AND WHEAT.                                                                                                                                                                                                                                                                                          |