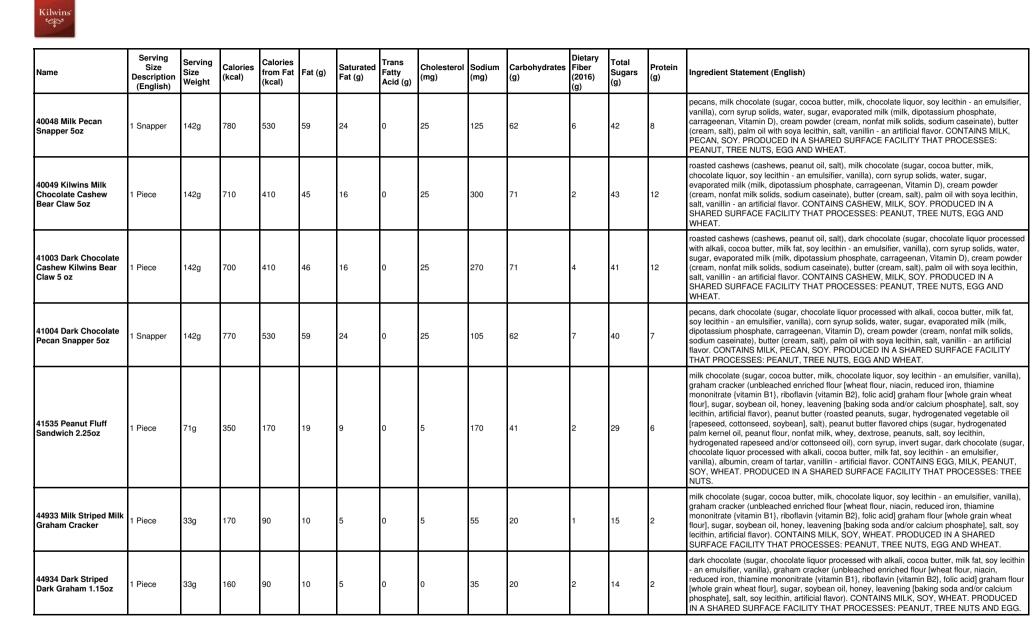

|





| Name                                                       | Size        |     |     | Calories<br>from Fat<br>(kcal) | Fat (g) | Saturated | Trans<br>Fatty<br>Acid (g) | Cholesterol<br>(mg) | Sodium<br>(mg) | Carbohydrates<br>(g) | Dietary<br>Fiber<br>(2016)<br>(g) | Total<br>Sugars<br>(g) | Protein<br>(g) | Ingredient Statement (English)