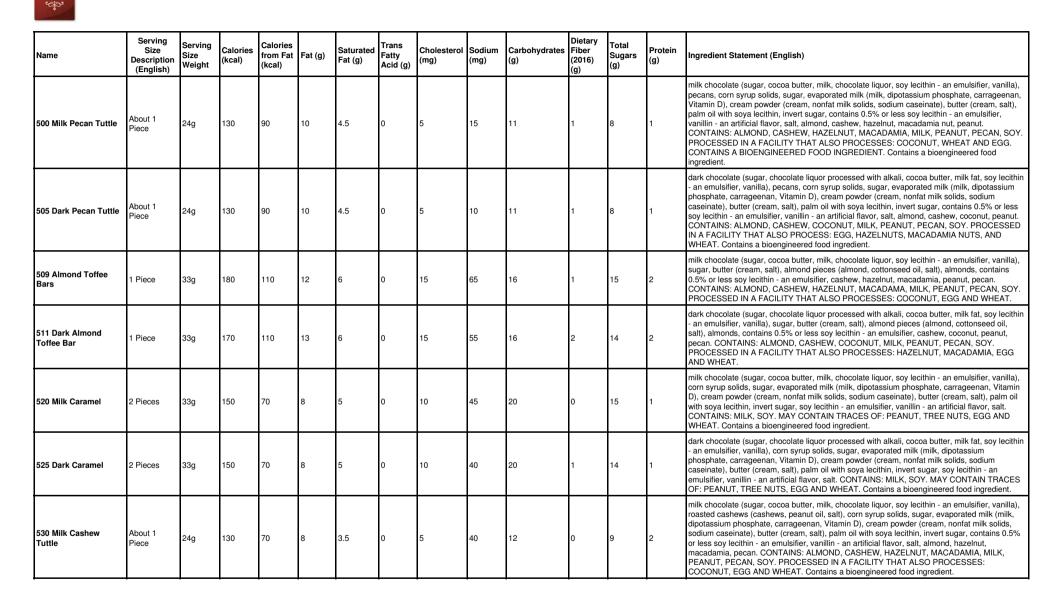

| Name                                | Serving<br>Size<br>Description<br>(English) | Serving<br>Size<br>Weight |     | Calories<br>from Fat<br>(kcal) | Fat (g) |     | Trans<br>Fatty<br>Acid (g) | Cholesterol<br>(mg) | Sodium<br>(mg) | Carbohydrates<br>(g) | Dietary<br>Fiber<br>(2016)<br>(g) | Total<br>Sugars<br>(g) | Protein<br>(g) | Ingredient Statement (English)                                                                                                                                                                                                                                                                                                                                                                                                                                                                                                                                                                                                                                                                                                                         |
|-------------------------------------|---------------------------------------------|---------------------------|-----|--------------------------------|---------|-----|----------------------------|---------------------|----------------|----------------------|-----------------------------------|------------------------|----------------|--------------------------------------------------------------------------------------------------------------------------------------------------------------------------------------------------------------------------------------------------------------------------------------------------------------------------------------------------------------------------------------------------------------------------------------------------------------------------------------------------------------------------------------------------------------------------------------------------------------------------------------------------------------------------------------------------------------------------------------------------------|
| 105 Dark Almond<br>Clusters         | About 4<br>Pieces                           | 34g                       | 180 | 130                            | 14      | 5   | 0                          | 0                   | 45             | 15                   | 3                                 | 11                     | 3              | dark chocolate (sugar, chocolate liquor processed with alkali, cocoa butter, milk fat, soy<br>lecithin - an emulsifier, vanilla), almond pieces (almonds, cottonseed oil, salt). CONTAINS:<br>ALMOND, MILK, SOY. MAY CONTAIN TRACES OF: PEANUT, TREE NUTS, EGG AND<br>WHEAT.                                                                                                                                                                                                                                                                                                                                                                                                                                                                           |
| 120 Milk Coconut<br>Clusters        | About 3<br>Pieces                           | 32g                       | 180 | 110                            | 12      | 8   | 0                          | 5                   | 25             | 17                   | 1                                 | 15                     | 2              | milk chocolate (sugar, cocoa butter, milk, chocolate liquor, soy lecithin - an emulsifier, vanilla),<br>coconut flakes (coconut, sugar, dextrose, salt, sodium metabisulfite), dark chocolate (sugar,<br>chocolate liquor processed with alkali, cocoa butter, milk fat, soy lecithin - an emulsifier,<br>vanilla). CONTAINS: COCONUT, MILK, SOY. MAY CONTAIN TRACES OF: PEANUT, TREE<br>NUTS, EGG AND WHEAT.                                                                                                                                                                                                                                                                                                                                          |
| 125 Dark Coconut<br>Clusters        | About 3<br>Pieces                           | 32g                       | 170 | 110                            | 12      | 8   | 0                          | 0                   | 5              | 17                   | 2                                 | 14                     | 2              | dark chocolate (sugar, chocolate liquor processed with alkali, cocoa butter, milk fat, soy<br>lecithin - an emulsifier, vanilla), toasted coconut (coconut, sugar, dextrose, salt, sodium<br>metabisulfite). CONTAINS: COCONUT, MILK, SOY. MAY CONTAIN TRACES OF: PEANUT,<br>TREE NUTS, EGG AND WHEAT.                                                                                                                                                                                                                                                                                                                                                                                                                                                 |
| 130 Milk Peanut<br>Clusters         | About 3<br>Pieces                           | 27g                       | 150 | 100                            | 11      | 4.5 | 0                          | 5                   | 50             | 12                   | 1                                 | 9                      | 3              | milk chocolate (sugar, cocoa butter, milk, chocolate liquor, soy lecithin - an emulsifier, vanilla),<br>roasted peanuts (peanuts, peanut oil, salt), dark chocolate (sugar, chocolate liquor processed<br>with alkali, cocoa butter, milk fat, soy lecithin - an emulsifier, vanilla). CONTAINS: MILK,<br>PEANUT, SOY. MAY CONTAIN TRACES OF: TREE NUTS, EGG AND WHEAT.                                                                                                                                                                                                                                                                                                                                                                                |
| 135 Dark Peanut<br>Clusters         | About 3<br>Pieces                           | 27g                       | 140 | 100                            | 11      | 4.5 | 0                          | 0                   | 40             | 12                   | 2                                 | 8                      | 3              | dark chocolate (sugar, chocolate liquor processed with alkali, cocoa butter, milk fat, soy<br>lecithin - an emulsifier, vanilla), roasted peanuts (peanuts, peanut oil, salt). CONTAINS: MILK,<br>PEANUT, SOY. MAY CONTAIN TRACES OF: TREE NUTS, EGG AND WHEAT.                                                                                                                                                                                                                                                                                                                                                                                                                                                                                        |
| 230 Grand Peppermint<br>Square Bulk | 1 Piece                                     | 113g                      | 450 | 190                            | 21      | 12  | 0                          | 5                   | 0              | 72                   | 4                                 | 61                     | 3              | dark chocolate (sugar, chocolate liquor processed with alkali, cocoa butter, milk fat, soy<br>lecithin - an emulsifier, vanilla), fondant (sugar, water, corn syrup), invert sugar, corn syrup<br>solids, albumin, peppermint oil, invertase, vanillin - an artificial flavor. CONTAINS: EGG, MILK,<br>SOY. MAY CONTAIN TRACES OF: PEANUT, TREE NUTS AND WHEAT.                                                                                                                                                                                                                                                                                                                                                                                        |
| 300 Chocolate Bon<br>Bon            | 2 Pieces                                    | 32g                       | 150 | 50                             | 6       | 3.5 | 0                          | 0                   | 20             | 25                   | 0                                 | 23                     |                | sugar, white chocolate (sugar, cocoa butter, milk, soy lecithin - an emulsifier, salt, vanilla),<br>invert sugar, chocolate liquor processed with alkali, dark chocolate (sugar, chocolate liquor<br>processed with alkali, cocoa butter, milk fat, soy lecithin - an emulsifier, vanilla), corn syrup<br>solids, coconut oil, amerfond fondant (sucrose, invert sugar), albumin, vanillin - an artificial<br>flavor, invertase, salt. CONTAINS: EGG, MILK, SOY. MAY CONTAIN TRACES OF: PEANUT,<br>TREE NUTS AND WHEAT.                                                                                                                                                                                                                                |
| 315 Strawberry Bon<br>Bon           | 2 Pieces                                    | 32g                       | 140 | 40                             | 4.5     | 3   | 0                          | 5                   | 20             | 25                   | 0                                 | 25                     | 1              | sugar, white chocolate (sugar, cocoa butter, milk, soy lecithin - an emulsifier, salt, vanilla),<br>invert sugar, stawberry puree (strawberries, sugar, water, corn syrup solids, propylene glycol,<br>applesauce [apples, water, corn syrup solids, ascorbic acid], xanthan gum, agra gar, citrus<br>pectin, citric acid, locst bean gum, sodium benzoate and potassium sorbate as preservative,<br>natural and artificial flavoring, FD&C Red #40), amerfond fondant (sucrose, invert sugar), corn<br>syrup solids, cocoa butter, citric acid, albumin, red color (FD&C Red #40, vegetable oil, soy<br>lecithin), invertase, salt, vanillin - an artificial flavor. CONTAINS: EGG, MILK, SOY. MAY<br>CONTAIN TRACES OF: PEANUT, TREE NUTS AND WHEAT. |
| 320 Bavarian Cream                  | 2 Pieces                                    | 32g                       | 150 | 50                             | 5       | 3.5 | 0                          | 5                   | 20             | 25                   | 0                                 | 23                     |                | sugar, milk chocolate (sugar, cocoa butter, milk, chocolate liquor, soy lecithin - an emulsifier,<br>vanilla), invert sugar, dark chocolate (sugar, chocolate liquor processed with alkali, cocoa<br>butter, milk fat, soy lecithin - an emulsifier, vanilla), butter (cream, salt), corn syrup solids,<br>chocolate liquor processed with alkali, amerfond fondant (sucrose, invert sugar), albumin,<br>maple flavor (natural and artificial flavors, propylene glycol, water, maple sugar), invertase,<br>salt, vanillin - an artificial flavor. CONTAINS: EGG, MILK, SOY. MAY CONTAIN TRACES OF:<br>PEANUT, TREE NUTS AND WHEAT.                                                                                                                    |