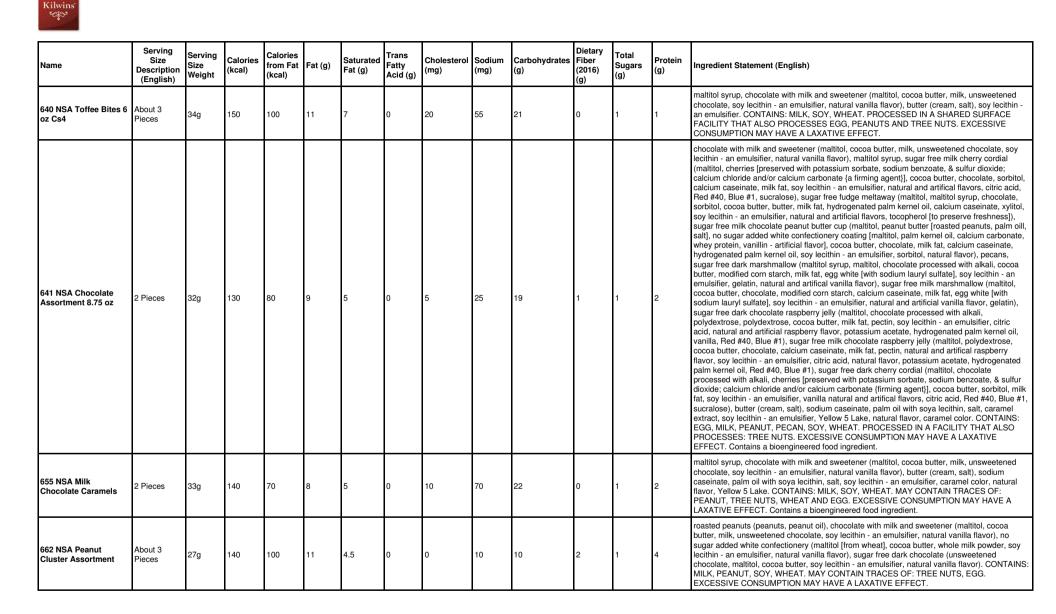

| Name                                         | Serving<br>Size<br>Description<br>(English) | Serving<br>Size<br>Weight | Calories<br>(kcal) | Calories<br>from Fat<br>(kcal) | Fat (g) |     | Trans<br>Fatty<br>Acid (g) | Cholesterol<br>(mg) | Sodium<br>(mg) | Carbohydrates<br>(g) | Dietary<br>Fiber<br>(2016)<br>(g) | Total<br>Sugars<br>(g) | Protein<br>(g) | Ingredient Statement (English)                                                                                                                                                                                                                                                                                                                                                                                                                                                                                                                     |
|----------------------------------------------|---------------------------------------------|---------------------------|--------------------|--------------------------------|---------|-----|----------------------------|---------------------|----------------|----------------------|-----------------------------------|------------------------|----------------|----------------------------------------------------------------------------------------------------------------------------------------------------------------------------------------------------------------------------------------------------------------------------------------------------------------------------------------------------------------------------------------------------------------------------------------------------------------------------------------------------------------------------------------------------|
| 105 Dark Almond<br>Clusters                  | 1 oz                                        | 28g                       | 150                | 110                            | 12      | 4.5 | 0                          | 0                   | 35             | 13                   | 2                                 | 9                      | 3              | dark chocolate (sugar, chocolate liquor processed with alkali, cocoa butter, milk fat, soy<br>lecithin - an emulsifier, vanilla), almond pieces (almonds, cottonseed oil, salt). CONTAINS:<br>ALMOND, MILK, SOY. MAY CONTAIN TRACES OF: PEANUT, TREE NUTS, EGG AND<br>WHEAT.                                                                                                                                                                                                                                                                       |
| 120 Milk Coconut<br>Clusters                 | 1 oz                                        | 28g                       | 160                | 100                            | 11      | 7   | 0                          | 5                   | 20             | 15                   | 1                                 | 14                     | 2              | milk chocolate (sugar, cocoa butter, milk, chocolate liquor, soy lecithin - an emulsifier, vanilla),<br>coconut flakes (coconut, sugar, dextrose, salt), dark chocolate (sugar, chocolate liquor<br>processed with alkali, cocoa butter, milk fat, soy lecithin - an emulsifier, vanilla). CONTAINS:<br>COCONUT, MILK, SOY. MAY CONTAIN TRACES OF: PEANUT, TREE NUTS, EGG AND<br>WHEAT.                                                                                                                                                            |
| 125 Dark Coconut<br>Clusters                 | 1 oz                                        | 28g                       | 150                | 100                            | 11      | 7   | 0                          | 0                   | 5              | 15                   | 2                                 | 12                     | 1              | dark chocolate (sugar, chocolate liquor processed with alkali, cocoa butter, milk fat, soy<br>lecithin - an emulsifier, vanilla), coconut flakes (coconut, sugar, dextrose, salt). CONTAINS:<br>COCONUT, MILK, SOY. MAY CONTAIN TRACES OF: PEANUT, TREE NUTS, EGG AND<br>WHEAT.                                                                                                                                                                                                                                                                    |
| 130 Milk Peanut<br>Clusters                  | 1 oz                                        | 28g                       | 160                | 100                            | 11      | 4.5 | 0                          | 5                   | 55             | 13                   | 1                                 | 10                     | 4              | milk chocolate (sugar, cocoa butter, milk, chocolate liquor, soy lecithin - an emulsifier, vanilla),<br>roasted peanuts (peanuts, peanut oil, salt), dark chocolate (sugar, chocolate liquor processed<br>with alkali, cocoa butter, milk fat, soy lecithin - an emulsifier, vanilla). CONTAINS: MILK,<br>PEANUT, SOY. MAY CONTAIN TRACES OF: TREE NUTS, EGG AND WHEAT.                                                                                                                                                                            |
| 135 Dark Peanut<br>Clusters                  | 1 oz                                        | 28g                       | 150                | 100                            | 12      | 4.5 | 0                          | 0                   | 40             | 13                   | 2                                 | 9                      | 3              | dark chocolate (sugar, chocolate liquor processed with alkali, cocoa butter, milk fat, soy<br>lecithin - an emulsifier, vanilla), roasted peanuts (peanuts, peanut oil, salt). CONTAINS: MILK,<br>PEANUT, SOY. MAY CONTAIN TRACES OF: TREE NUTS, EGG AND WHEAT.                                                                                                                                                                                                                                                                                    |
| 215 White Cookies &<br>Cream Bark 2.5 lb Box | 1 oz                                        | 28g                       | 150                | 80                             | 9       | 5   | 0                          | 5                   | 40             | 17                   | 0                                 | 16                     | 1              | white chocolate (sugar, cocoa butter, milk, soy lecithin, salt, vanilla), chocolate sandwich<br>cookie pieces (unbleached enriched flour [wheat flour, niacin, reduced iron, thiamine<br>mononitrate, riboflavin, folic acid], sugar, palm and/or canola oil, cocoa processed with alkali,<br>invert sugar, leavening [baking soda and/or calcium phosphate], soy lecithin, salt, chocolate,<br>artificial flavor). CONTAINS: MILK, SOY, WHEAT. PROCESSED IN A SHARED SURFACE<br>FACILITY THAT ALSO PROCESSES EGG, PEANUTS AND TREE NUTS.          |
| 230 Grand Peppermint<br>Square Bulk          | 1 Piece                                     | 113g                      | 450                | 190                            | 21      | 12  | 0                          | 5                   | 0              | 72                   | 4                                 | 61                     | 3              | dark chocolate (sugar, chocolate liquor processed with alkali, cocoa butter, milk fat, soy<br>lecithin - an emulsifier, vanilla), fondant (sugar, water, corn syrup), invert sugar, corn syrup<br>solids, albumin, peppermint oil, invertase, natural flavor. CONTAINS: EGG, MILK, SOY. MAY<br>CONTAIN TRACES OF: PEANUT, TREE NUTS AND WHEAT.                                                                                                                                                                                                     |
| 300 Chocolate Bon<br>Bon                     | 1 Piece                                     | 16g                       | 70                 | 25                             | 3       | 2   | 0                          | 0                   | 10             | 12                   | 0                                 | 12                     | 0              | sugar, white chocolate (sugar, cocoa butter, milk, soy lecithin - an emulsifier, salt, vanilla),<br>invert sugar, chocolate liquor processed with alkali, dark chocolate (sugar, chocolate liquor<br>processed with alkali, cocoa butter, milk fat, soy lecithin - an emulsifier, vanilla), corn syrup<br>solids, coconut oil, fondant sugar (sugar, invert sugar), albumin, natural flavor, invertase, salt.<br>CONTAINS: EGG, MILK, SOY. MAY CONTAIN TRACES OF: PEANUT, TREE NUTS AND<br>WHEAT.                                                  |
| 315 Strawberry Bon<br>Bon                    | 1 Piece                                     | 16g                       | 70                 | 25                             | 2.5     | 1.5 | 0                          | 0                   | 15             | 13                   | 0                                 | 12                     | 0              | sugar, white chocolate (sugar, cocoa butter, milk, soy lecithin, salt, vanilla), invert sugar, butter<br>(cream, salt), corn syrup solids, fondant sugar (sugar, invert sugar), cocoa butter, strawberry<br>powder, citric acid, Red 40, albumin, natural flavor, invertase, salt. CONTAINS: EGG, MILK,<br>SOY. MAY CONTAIN TRACES OF: PEANUT, TREE NUTS AND WHEAT.                                                                                                                                                                                |
| 320 Bavarian Cream                           | 1 Piece                                     | 16g                       | 70                 | 25                             | 2.5     | 1.5 | 0                          | 0                   | 10             | 12                   | 0                                 | 12                     | 0              | sugar, milk chocolate (sugar, cocoa butter, milk, chocolate liquor, soy lecithin - an emulsifier,<br>vanilla), invert sugar, dark chocolate (sugar, chocolate liquor processed with alkali, cocoa<br>butter, milk fat, soy lecithin - an emulsifier, vanilla), butter (cream, salt), corn syrup solids,<br>chocolate liquor processed with alkali, fondant sugar (sugar, invert sugar), albumin, natural<br>and artificial flavors, maple sugar, invertase, salt. CONTAINS: EGG, MILK, SOY. MAY<br>CONTAIN TRACES OF: PEANUT, TREE NUTS AND WHEAT. |