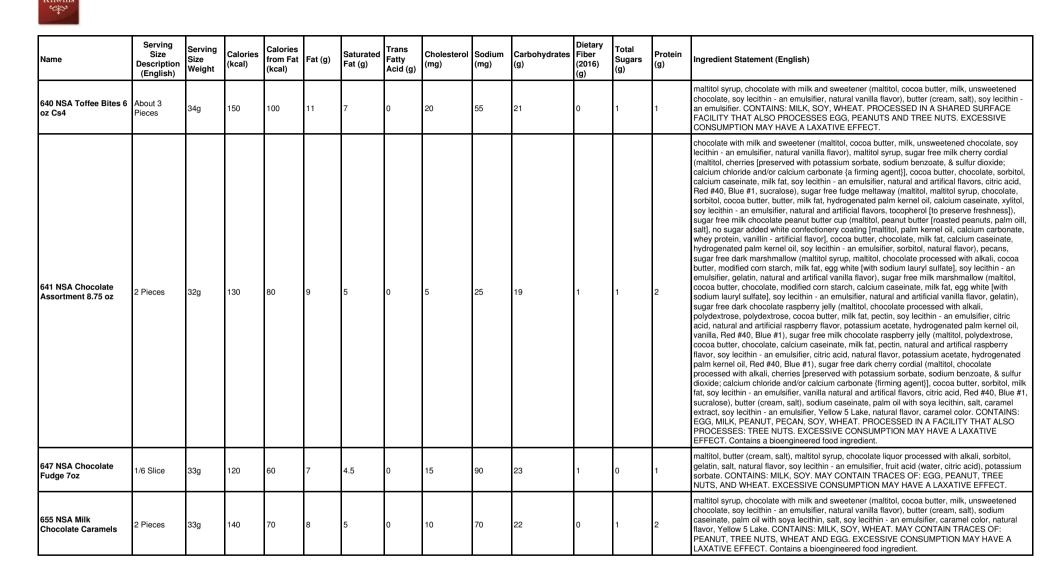

| Name                                            | Serving<br>Size<br>Description<br>(English) | Serving<br>Size<br>Weight | Calories<br>(kcal) | Calories<br>from Fat<br>(kcal) | Fat (g) |     | Trans<br>Fatty<br>Acid (g) | Cholesterol<br>(mg) | Sodium<br>(mg) | Carbohydrates<br>(g) | Dietary<br>Fiber<br>(2016)<br>(g) | Total<br>Sugars<br>(g) | Protein<br>(g) | Ingredient Statement (English)                                                                                                                                                                                                                                                                                                                                                                                                                                                                                                                       |
|-------------------------------------------------|---------------------------------------------|---------------------------|--------------------|--------------------------------|---------|-----|----------------------------|---------------------|----------------|----------------------|-----------------------------------|------------------------|----------------|------------------------------------------------------------------------------------------------------------------------------------------------------------------------------------------------------------------------------------------------------------------------------------------------------------------------------------------------------------------------------------------------------------------------------------------------------------------------------------------------------------------------------------------------------|
| 120 Milk Coconut<br>Clusters                    | 1 oz                                        | 28g                       | 160                | 100                            | 11      | 7   | 0                          | 5                   | 20             | 15                   | 1                                 | 14                     | 2              | milk chocolate (sugar, cocoa butter, milk, chocolate liquor, soy lecithin - an emulsifier, vanilla),<br>coconut flakes (coconut, sugar, dextrose, salt), dark chocolate (sugar, chocolate liquor<br>processed with alkali, cocoa butter, milk fat, soy lecithin - an emulsifier, vanilla). CONTAINS:<br>COCONUT, MILK, SOY. MAY CONTAIN TRACES OF: PEANUT, TREE NUTS, EGG AND<br>WHEAT.                                                                                                                                                              |
| 125 Dark Coconut<br>Clusters                    | 1 oz                                        | 28g                       | 150                | 100                            | 11      | 7   | 0                          | 0                   | 5              | 15                   | 2                                 | 12                     | 1              | dark chocolate (sugar, chocolate liquor processed with alkali, cocoa butter, milk fat, soy<br>lecithin - an emulsifier, vanilla), coconut flakes (coconut, sugar, dextrose, salt). CONTAINS:<br>COCONUT, MILK, SOY. MAY CONTAIN TRACES OF: PEANUT, TREE NUTS, EGG AND<br>WHEAT.                                                                                                                                                                                                                                                                      |
| 130 Milk Peanut<br>Clusters                     | 1 oz                                        | 28g                       | 160                | 100                            | 11      | 4.5 | 0                          | 5                   | 55             | 13                   | 1                                 | 10                     | 4              | milk chocolate (sugar, cocoa butter, milk, chocolate liquor, soy lecithin - an emulsifier, vanilla),<br>roasted peanuts (peanuts, peanut oil, salt), dark chocolate (sugar, chocolate liquor processed<br>with alkali, cocoa butter, milk fat, soy lecithin - an emulsifier, vanilla). CONTAINS: MILK,<br>PEANUT, SOY. MAY CONTAIN TRACES OF: TREE NUTS, EGG AND WHEAT.                                                                                                                                                                              |
| 135 Dark Peanut<br>Clusters                     | 1 oz                                        | 28g                       | 150                | 100                            | 12      | 4.5 | 0                          | 0                   | 40             | 13                   | 2                                 | 9                      | 3              | dark chocolate (sugar, chocolate liquor processed with alkali, cocoa butter, milk fat, soy<br>lecithin - an emulsifier, vanilla), roasted peanuts (peanuts, peanut oil, salt). CONTAINS: MILK,<br>PEANUT, SOY. MAY CONTAIN TRACES OF: TREE NUTS, EGG AND WHEAT.                                                                                                                                                                                                                                                                                      |
| 200 Milk Almond Bark                            | 1 oz                                        | 28g                       | 160                | 90                             | 10      | 5   | 0                          | 5                   | 30             | 15                   | 1                                 | 13                     | 2              | milk chocolate (sugar, cocoa butter, milk, chocolate liquor, soy lecithin - an emulsifier, vanilla),<br>almond pieces (almonds, cottonseed oil, salt). CONTAINS: ALMOND, MILK, SOY. MAY<br>CONTAIN TRACES OF: PEANUT, TREE NUTS, EGG AND WHEAT.                                                                                                                                                                                                                                                                                                      |
| 210 Milk Cookies &<br>Cream Bark 2.5 lbs<br>Box | 1 oz                                        | 28g                       | 150                | 80                             | 9       | 6   | 0                          | 5                   | 30             | 17                   | 0                                 | 14                     | 2              | milk chocolate (sugar, cocoa butter, milk, chocolate liquor, soy lecithin, vanilla), chocolate<br>sandwich cookie pieces (unbleached enriched flour [wheat flour, niacin, reduced iron, thiamine<br>mononitrate, riboflavin, folic acid], sugar, palm and/or canola oil, cocoa processed with alkali,<br>invert sugar, leavening [baking soda and/or calcium phosphate], soy lecithin, salt, chocolate,<br>artificial flavor). CONTAINS: MILK, SOY, WHEAT. PROCESSED IN A SHARED SURFACE<br>FACILITY THAT ALSO PROCESSES EGG, PEANUTS AND TREE NUTS. |
| 215 White Cookies &<br>Cream Bark 2.5 lb Box    | 1 oz                                        | 28g                       | 150                | 80                             | 9       | 5   | 0                          | 5                   | 40             | 17                   | 0                                 | 16                     | 1              | white chocolate (sugar, cocoa butter, milk, soy lecithin, salt, vanilla), chocolate sandwich<br>cookie pieces (unbleached enriched flour [wheat flour, niacin, reduced iron, thiamine<br>mononitrate, ribolfavin, folic acid], sugar, palm and/or canola oil, cocoa processed with alkali,<br>invert sugar, leavening [baking soda and/or calcium phosphate], soy lecithin, salt, chocolate,<br>artificial flavor). CONTAINS: MILK, SOY, WHEAT. PROCESSED IN A SHARED SURFACE<br>FACILITY THAT ALSO PROCESSES EGG, PEANUTS AND TREE NUTS.            |
| 230 Grand Peppermint<br>Square Bulk             | 1 Piece                                     | 113g                      | 450                | 190                            | 21      | 12  | 0                          | 5                   | 0              | 72                   | 4                                 | 61                     | 3              | dark chocolate (sugar, chocolate liquor processed with alkali, cocoa butter, milk fat, soy<br>lecithin - an emulsifier, vanilla), fondant (sugar, water, corn syrup), invert sugar, corn syrup<br>solids, albumin, peppermint oil, invertase, natural flavor. CONTAINS: EGG, MILK, SOY. MAY<br>CONTAIN TRACES OF: PEANUT, TREE NUTS AND WHEAT.                                                                                                                                                                                                       |
| 253 Kilwins 72% Dark<br>Almond Bark             | 1 oz                                        | 28g                       | 160                | 110                            | 12      | 7   | 0                          | 0                   | 20             | 11                   | 3                                 | 7                      | 3              | bittersweet chocolate (chocolate liquor, sugar, cocoa butter, soy lecithin - an emulsifier, vanilla), almond pieces (almonds, cottonseed oil, salt). CONTAINS: ALMOND, SOY. MAY CONTAIN TRACES OF: PEANUT, TREE NUTS, MILK, EGG AND WHEAT.                                                                                                                                                                                                                                                                                                           |
| 254 Kilwins 72% Dark<br>Cherry Bark             | 1 oz                                        | 28g                       | 140                | 80                             | 9       | 6   | 0                          | 0                   | 0              | 15                   | 2                                 | 11                     | 2              | bittersweet chocolate (chocolate liquor, sugar, cocoa butter, soy lecithin - an emulsifier, vanilla), dried cherries (dried cherries, cane sugar, sunflower oil). CONTAINS: SOY. MAY CONTAIN TRACES OF: PEANUT, TREE NUTS, MILK, EGG AND WHEAT.                                                                                                                                                                                                                                                                                                      |
| 300 Chocolate Bon<br>Bon                        | 1 Piece                                     | 16g                       | 70                 | 25                             | 3       | 2   | 0                          | 0                   | 10             | 12                   | 0                                 | 12                     | 0              | sugar, white chocolate (sugar, cocoa butter, milk, soy lecithin - an emulsifier, salt, vanilla),<br>invert sugar, chocolate liquor processed with alkali, dark chocolate (sugar, chocolate liquor<br>processed with alkali, cocoa butter, milk fat, soy lecithin - an emulsifier, vanilla), corn syrup<br>solids, coconut oil, fondant sugar (sugar, invert sugar), albumin, natural flavor, invertase, salt.<br>CONTAINS: EGG, MILK, SOY. MAY CONTAIN TRACES OF: PEANUT, TREE NUTS AND<br>WHEAT.                                                    |