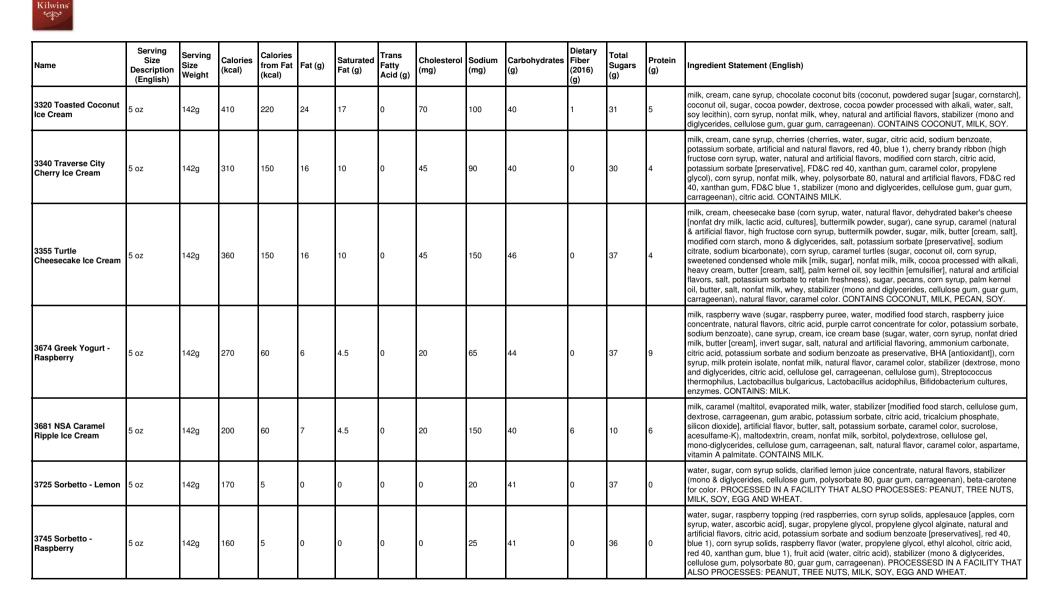

| Name                                | Serving<br>Size<br>Description<br>(English) | Serving<br>Size<br>Weight | Calories<br>(kcal) | Calories<br>from Fat<br>(kcal) | Fat (g) | Saturated<br>Fat (g) | Trans<br>Fatty<br>Acid (g) | Cholesterol<br>(mg) | Sodium<br>(mg) |    | Dietary<br>Fiber<br>(2016)<br>(g) | Total<br>Sugars<br>(g) | Protein<br>(g) | Ingredient Statement (English)                                                                                                                                                                                                                                                                                                                                                                                                                                                                                                                                                                                                                                                                                                                          |
|-------------------------------------|---------------------------------------------|---------------------------|--------------------|--------------------------------|---------|----------------------|----------------------------|---------------------|----------------|----|-----------------------------------|------------------------|----------------|---------------------------------------------------------------------------------------------------------------------------------------------------------------------------------------------------------------------------------------------------------------------------------------------------------------------------------------------------------------------------------------------------------------------------------------------------------------------------------------------------------------------------------------------------------------------------------------------------------------------------------------------------------------------------------------------------------------------------------------------------------|
| 120 Milk Coconut<br>Clusters        | About 3<br>Pieces                           | 32g                       | 180                | 110                            | 12      | 8                    | 0                          | 5                   | 25             | 17 | 1                                 | 15                     | 2              | milk chocolate (sugar, cocoa butter, milk, chocolate liquor, soy lecithin - an emulsifier, vanilla),<br>coconut flakes (coconut, sugar, dextrose, salt, sodium metabisulfite), dark chocolate (sugar,<br>chocolate liquor processed with alkali, cocoa butter, milk fat, soy lecithin - an emulsifier,<br>vanilla). CONTAINS: COCONUT, MILK, SOY. MAY CONTAIN TRACES OF: PEANUT, TREE<br>NUTS, EGG AND WHEAT.                                                                                                                                                                                                                                                                                                                                           |
| 125 Dark Coconut<br>Clusters        | About 3<br>Pieces                           | 32g                       | 170                | 110                            | 12      | 8                    | 0                          | 0                   | 5              | 17 | 2                                 | 14                     | 2              | dark chocolate (sugar, chocolate liquor processed with alkali, cocoa butter, milk fat, soy<br>lecithin - an emulsifier, vanilla), toasted coconut (coconut, sugar, dextrose, salt, sodium<br>metabisulfite). CONTAINS: COCONUT, MILK, SOY. MAY CONTAIN TRACES OF: PEANUT,<br>TREE NUTS, EGG AND WHEAT.                                                                                                                                                                                                                                                                                                                                                                                                                                                  |
| 130 Milk Peanut<br>Clusters         | About 3<br>Pieces                           | 27g                       | 150                | 100                            | 11      | 4.5                  | 0                          | 5                   | 50             | 12 | 1                                 | 9                      | 3              | milk chocolate (sugar, cocoa butter, milk, chocolate liquor, soy lecithin - an emulsifier, vanilla),<br>roasted peanuts (peanuts, peanut oil, salt), dark chocolate (sugar, chocolate liquor processed<br>with alkali, cocoa butter, milk fat, soy lecithin - an emulsifier, vanilla). CONTAINS: MILK,<br>PEANUT, SOY. MAY CONTAIN TRACES OF: TREE NUTS, EGG AND WHEAT.                                                                                                                                                                                                                                                                                                                                                                                 |
| 135 Dark Peanut<br>Clusters         | About 3<br>Pieces                           | 27g                       | 140                | 100                            | 11      | 4.5                  | 0                          | 0                   | 40             | 12 | 2                                 | 8                      | 3              | dark chocolate (sugar, chocolate liquor processed with alkali, cocoa butter, milk fat, soy<br>lecithin - an emulsifier, vanilla), roasted peanuts (peanuts, peanut oil, salt). CONTAINS: MILK,<br>PEANUT, SOY. MAY CONTAIN TRACES OF: TREE NUTS, EGG AND WHEAT.                                                                                                                                                                                                                                                                                                                                                                                                                                                                                         |
| 225 Dark Pecan Bark                 | 1 oz                                        | 28g                       | 150                | 100                            | 11      | 6                    | 0                          | 0                   | 0              | 15 | 2                                 | 12                     | 1              | dark chocolate (sugar, chocolate liquor processed with alkali, cocoa butter, milk fat, soy<br>lecithin - an emulsifier, vanilla), pecans. CONTAINS: MILK, PECAN, SOY. MAY CONTAIN<br>TRACES OF: PEANUT, TREE NUTS, EGG AND WHEAT.                                                                                                                                                                                                                                                                                                                                                                                                                                                                                                                       |
| 253 Kilwins 72% Dark<br>Almond Bark | 1 oz                                        | 28g                       | 160                | 110                            | 12      | 7                    | 0                          | 0                   | 20             | 11 | 3                                 | 7                      | 3              | bittersweet chocolate (chocolate liquor, sugar, cocoa butter, soy lecithin - an emulsifier,<br>vanilla), almond pieces (almonds, cottonseed oil, salt). CONTAINS: ALMOND, SOY. MAY<br>CONTAIN TRACES OF: PEANUT, TREE NUTS, MILK, EGG AND WHEAT.                                                                                                                                                                                                                                                                                                                                                                                                                                                                                                        |
| 254 Kilwins 72% Dark<br>Cherry Bark | 1 oz                                        | 28g                       | 140                | 80                             | 9       | 6                    | 0                          | 0                   | 0              | 15 | 2                                 | 11                     | 2              | bittersweet chocolate (chocolate liquor, sugar, cocoa butter, soy lecithin - an emulsifier,<br>vanilla), dried cherries (dried cherries, cane sugar, sunflower oil). CONTAINS: SOY. MAY<br>CONTAIN TRACES OF: PEANUT, TREE NUTS, MILK, EGG AND WHEAT.                                                                                                                                                                                                                                                                                                                                                                                                                                                                                                   |
| 300 Chocolate Bon<br>Bon            | 2 Pieces                                    | 32g                       | 150                | 50                             | 6       | 3.5                  | 0                          | 0                   | 20             | 25 | 0                                 | 23                     | 1              | sugar, white chocolate (sugar, cocoa butter, milk, soy lecithin - an emulsifier, salt, vanilla),<br>invert sugar, chocolate liquor processed with alkali, dark chocolate (sugar, chocolate liquor<br>processed with alkali, cocoa butter, milk fat, soy lecithin - an emulsifier, vanilla), corn syrup<br>solids, coconut oil, amerfond fondant (sucrose, invert sugar), albumin, vanillin - an artificial<br>flavor, invertase, salt. CONTAINS: EGG, MILK, SOY. MAY CONTAIN TRACES OF: PEANUT,<br>TREE NUTS AND WHEAT.                                                                                                                                                                                                                                 |
| 315 Strawberry Bon<br>Bon           | 2 Pieces                                    | 32g                       | 140                | 40                             | 4.5     | 3                    | 0                          | 5                   | 20             | 25 | 0                                 | 25                     | 1              | sugar, white chocolate (sugar, cocoa butter, milk, soy lecithin - an emulsifier, salt, vanilla),<br>invert sugar, stawberry puree (strawberries, sugar, water, corn syrup solids, propylene glycol,<br>applesauce [apples, water, corn syrup solids, ascorbic acid], xanthan gum, agar agar, citrus<br>pectin, citric acid, locst bean gum, sodium benzoate and potassium sorbate as preservative,<br>natural and artificial flavoring, FD&C Red #40), amerfond fondant (sucrose, invert sugar), corn<br>syrup solids, cocoa butter, citric acid, albumin, red color (FD&C Red #40, vegetable oil, soy<br>lecithin), invertase, salt, vanillin - an artificial flavor. CONTAINS: EGG, MILK, SOY. MAY<br>CONTAIN TRACES OF: PEANUT, TREE NUTS AND WHEAT. |
| 320 Bavarian Cream                  | 2 Pieces                                    | 32g                       | 150                | 50                             | 5       | 3.5                  | 0                          | 5                   | 20             | 25 | 0                                 | 23                     | 1              | sugar, milk chocolate (sugar, cocoa butter, milk, chocolate liquor, soy lecithin - an emulsifier,<br>vanilla), invert sugar, dark chocolate (sugar, chocolate liquor processed with alkali, cocoa<br>butter, milk fat, soy lecithin - an emulsifier, vanilla), butter (cream, salt), corn syrup solids,<br>chocolate liquor processed with alkali, amerfond fondant (sucrose, invert sugar), albumin,<br>maple flavor (natural and artificial flavors, propylene glycol, water, maple sugar), invertase,<br>salt, vanillin - an artificial flavor. CONTAINS: EGG, MILK, SOY. MAY CONTAIN TRACES OF:<br>PEANUT, TREE NUTS AND WHEAT.                                                                                                                     |