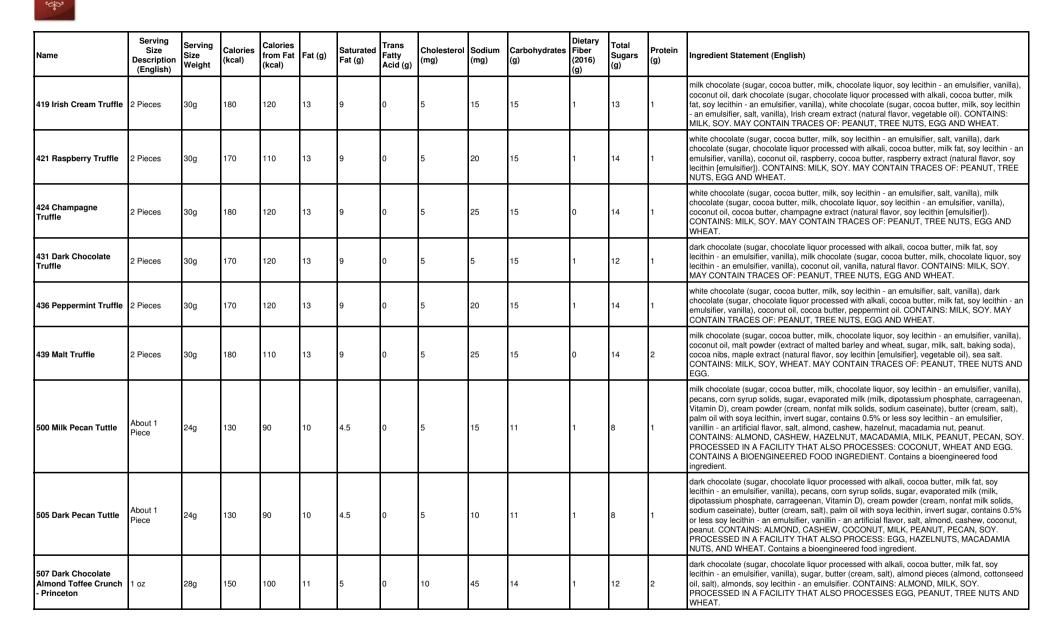

| Name                                | Serving<br>Size<br>Description<br>(English) | Serving<br>Size<br>Weight | Calories<br>(kcal) | Calories<br>from Fat<br>(kcal) | Fat (g) | Saturated<br>Fat (g) | Trans<br>Fatty<br>Acid (g) | Cholesterol<br>(mg) | Sodium<br>(mg) |    | Dietary<br>Fiber<br>(2016)<br>(g) | Total<br>Sugars<br>(g) | Protein<br>(g) | Ingredient Statement (English)                                                                                                                                                                                                                                                                                                                                                                                                                                                                                                                                                                                                                                                                                                                          |
|-------------------------------------|---------------------------------------------|---------------------------|--------------------|--------------------------------|---------|----------------------|----------------------------|---------------------|----------------|----|-----------------------------------|------------------------|----------------|---------------------------------------------------------------------------------------------------------------------------------------------------------------------------------------------------------------------------------------------------------------------------------------------------------------------------------------------------------------------------------------------------------------------------------------------------------------------------------------------------------------------------------------------------------------------------------------------------------------------------------------------------------------------------------------------------------------------------------------------------------|
| 120 Milk Coconut<br>Clusters        | About 3<br>Pieces                           | 32g                       | 180                | 110                            | 12      | 8                    | 0                          | 5                   | 25             | 17 | 1                                 | 15                     | 2              | milk chocolate (sugar, cocoa butter, milk, chocolate liquor, soy lecithin - an emulsifier, vanilla),<br>coconut flakes (coconut, sugar, dextrose, salt, sodium metabisulfite), dark chocolate (sugar,<br>chocolate liquor processed with alkali, cocoa butter, milk fat, soy lecithin - an emulsifier,<br>vanilla). CONTAINS: COCONUT, MILK, SOY. MAY CONTAIN TRACES OF: PEANUT, TREE<br>NUTS, EGG AND WHEAT.                                                                                                                                                                                                                                                                                                                                           |
| 125 Dark Coconut<br>Clusters        | About 3<br>Pieces                           | 32g                       | 170                | 110                            | 12      | 8                    | 0                          | 0                   | 5              | 17 | 2                                 | 14                     | 2              | dark chocolate (sugar, chocolate liquor processed with alkali, cocoa butter, milk fat, soy<br>lecithin - an emulsifier, vanilla), toasted coconut (coconut, sugar, dextrose, salt, sodium<br>metabisulfite). CONTAINS: COCONUT, MILK, SOY. MAY CONTAIN TRACES OF: PEANUT,<br>TREE NUTS, EGG AND WHEAT.                                                                                                                                                                                                                                                                                                                                                                                                                                                  |
| 130 Milk Peanut<br>Clusters         | About 3<br>Pieces                           | 27g                       | 150                | 100                            | 11      | 4.5                  | 0                          | 5                   | 50             | 12 | 1                                 | 9                      | 3              | milk chocolate (sugar, cocoa butter, milk, chocolate liquor, soy lecithin - an emulsifier, vanilla),<br>roasted peanuts (peanuts, peanut oil, salt), dark chocolate (sugar, chocolate liquor processed<br>with alkali, cocoa butter, milk fat, soy lecithin - an emulsifier, vanilla). CONTAINS: MILK,<br>PEANUT, SOY. MAY CONTAIN TRACES OF: TREE NUTS, EGG AND WHEAT.                                                                                                                                                                                                                                                                                                                                                                                 |
| 135 Dark Peanut<br>Clusters         | About 3<br>Pieces                           | 27g                       | 140                | 100                            | 11      | 4.5                  | 0                          | 0                   | 40             | 12 | 2                                 | 8                      | 3              | dark chocolate (sugar, chocolate liquor processed with alkali, cocoa butter, milk fat, soy<br>lecithin - an emulsifier, vanilla), roasted peanuts (peanuts, peanut oil, salt). CONTAINS: MILK,<br>PEANUT, SOY. MAY CONTAIN TRACES OF: TREE NUTS, EGG AND WHEAT.                                                                                                                                                                                                                                                                                                                                                                                                                                                                                         |
| 225 Dark Pecan Bark                 | 1 oz                                        | 28g                       | 150                | 100                            | 11      | 6                    | 0                          | 0                   | 0              | 15 | 2                                 | 12                     | 1              | dark chocolate (sugar, chocolate liquor processed with alkali, cocoa butter, milk fat, soy<br>lecithin - an emulsifier, vanilla), pecans. CONTAINS: MILK, PECAN, SOY. MAY CONTAIN<br>TRACES OF: PEANUT, TREE NUTS, EGG AND WHEAT.                                                                                                                                                                                                                                                                                                                                                                                                                                                                                                                       |
| 253 Kilwins 72% Dark<br>Almond Bark | 1 oz                                        | 28g                       | 160                | 110                            | 12      | 7                    | 0                          | 0                   | 20             | 11 | 3                                 | 7                      | 3              | bittersweet chocolate (chocolate liquor, sugar, cocoa butter, soy lecithin - an emulsifier,<br>vanilla), almond pieces (almonds, cottonseed oil, salt). CONTAINS: ALMOND, SOY. MAY<br>CONTAIN TRACES OF: PEANUT, TREE NUTS, MILK, EGG AND WHEAT.                                                                                                                                                                                                                                                                                                                                                                                                                                                                                                        |
| 254 Kilwins 72% Dark<br>Cherry Bark | 1 oz                                        | 28g                       | 140                | 80                             | 9       | 6                    | 0                          | 0                   | 0              | 15 | 2                                 | 11                     | 2              | bittersweet chocolate (chocolate liquor, sugar, cocoa butter, soy lecithin - an emulsifier,<br>vanilla), dried cherries (dried cherries, cane sugar, sunflower oil). CONTAINS: SOY. MAY<br>CONTAIN TRACES OF: PEANUT, TREE NUTS, MILK, EGG AND WHEAT.                                                                                                                                                                                                                                                                                                                                                                                                                                                                                                   |
| 300 Chocolate Bon<br>Bon            | 2 Pieces                                    | 32g                       | 150                | 50                             | 6       | 3.5                  | 0                          | 0                   | 20             | 25 | 0                                 | 23                     | 1              | sugar, white chocolate (sugar, cocoa butter, milk, soy lecithin - an emulsifier, salt, vanilla),<br>invert sugar, chocolate liquor processed with alkali, dark chocolate (sugar, chocolate liquor<br>processed with alkali, cocoa butter, milk fat, soy lecithin - an emulsifier, vanilla), corn syrup<br>solids, coconut oil, amerfond fondant (sucrose, invert sugar), albumin, vanillin - an artificial<br>flavor, invertase, salt. CONTAINS: EGG, MILK, SOY. MAY CONTAIN TRACES OF: PEANUT,<br>TREE NUTS AND WHEAT.                                                                                                                                                                                                                                 |
| 315 Strawberry Bon<br>Bon           | 2 Pieces                                    | 32g                       | 140                | 40                             | 4.5     | 3                    | 0                          | 5                   | 20             | 25 | 0                                 | 25                     | 1              | sugar, white chocolate (sugar, cocoa butter, milk, soy lecithin - an emulsifier, salt, vanilla),<br>invert sugar, stawberry puree (strawberries, sugar, water, corn syrup solids, propylene glycol,<br>applesauce [apples, water, corn syrup solids, ascorbic acid], xanthan gum, agar agar, citrus<br>pectin, citric acid, locst bean gum, sodium benzoate and potassium sorbate as preservative,<br>natural and artificial flavoring, FD&C Red #40), amerfond fondant (sucrose, invert sugar), corn<br>syrup solids, cocoa butter, citric acid, albumin, red color (FD&C Red #40, vegetable oil, soy<br>lecithin), invertase, salt, vanillin - an artificial flavor. CONTAINS: EGG, MILK, SOY. MAY<br>CONTAIN TRACES OF: PEANUT, TREE NUTS AND WHEAT. |
| 320 Bavarian Cream                  | 2 Pieces                                    | 32g                       | 150                | 50                             | 5       | 3.5                  | 0                          | 5                   | 20             | 25 | 0                                 | 23                     | 1              | sugar, milk chocolate (sugar, cocoa butter, milk, chocolate liquor, soy lecithin - an emulsifier,<br>vanilla), invert sugar, dark chocolate (sugar, chocolate liquor processed with alkali, cocoa<br>butter, milk fat, soy lecithin - an emulsifier, vanilla), butter (cream, salt), corn syrup solids,<br>chocolate liquor processed with alkali, amerfond fondant (sucrose, invert sugar), albumin,<br>maple flavor (natural and artificial flavors, propylene glycol, water, maple sugar), invertase,<br>salt, vanillin - an artificial flavor. CONTAINS: EGG, MILK, SOY. MAY CONTAIN TRACES OF:<br>PEANUT, TREE NUTS AND WHEAT.                                                                                                                     |