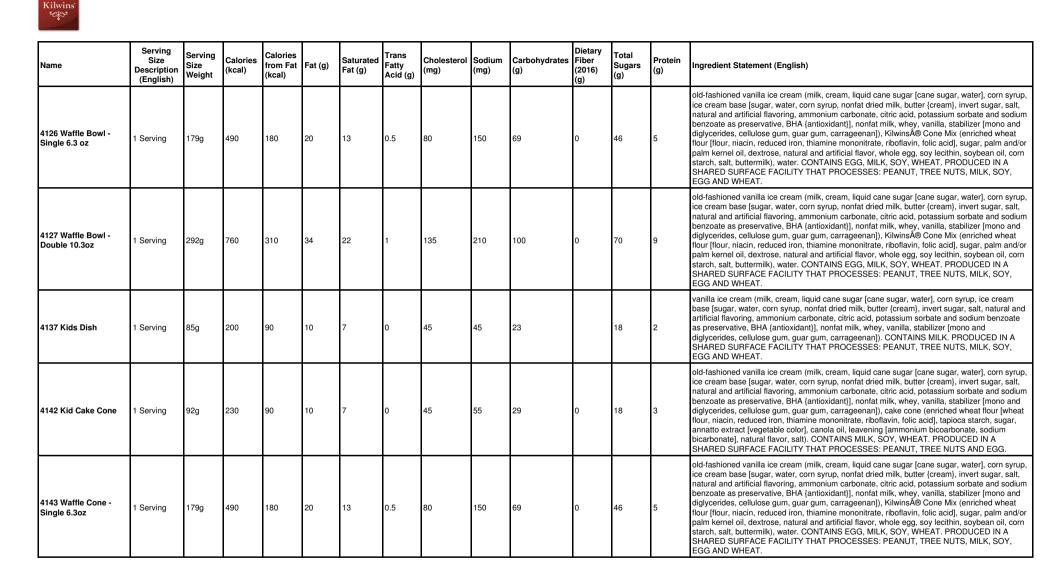

| Name                                | Serving<br>Size<br>Description<br>(English) | Serving<br>Size<br>Weight | Calories<br>(kcal) | Calories<br>from Fat<br>(kcal) | Fat (g) | Saturated<br>Fat (g) | Trans<br>Fatty<br>Acid (g) | Cholesterol<br>(mg) | Sodium<br>(mg) |    | Dietary<br>Fiber<br>(2016)<br>(g) | Total<br>Sugars<br>(g) | Protein<br>(g) | Ingredient Statement (English)                                                                                                                                                                                                                                                                                                                                                                                                                                                                                                                                                                                                                                                                                                                          |
|-------------------------------------|---------------------------------------------|---------------------------|--------------------|--------------------------------|---------|----------------------|----------------------------|---------------------|----------------|----|-----------------------------------|------------------------|----------------|---------------------------------------------------------------------------------------------------------------------------------------------------------------------------------------------------------------------------------------------------------------------------------------------------------------------------------------------------------------------------------------------------------------------------------------------------------------------------------------------------------------------------------------------------------------------------------------------------------------------------------------------------------------------------------------------------------------------------------------------------------|
| 120 Milk Coconut<br>Clusters        | About 3<br>Pieces                           | 32g                       | 180                | 110                            | 12      | 8                    | 0                          | 5                   | 25             | 17 | 1                                 | 15                     | 2              | milk chocolate (sugar, cocoa butter, milk, chocolate liquor, soy lecithin - an emulsifier, vanilla),<br>coconut flakes (coconut, sugar, dextrose, salt, sodium metabisulfite), dark chocolate (sugar,<br>chocolate liquor processed with alkali, cocoa butter, milk fat, soy lecithin - an emulsifier,<br>vanilla). CONTAINS: COCONUT, MILK, SOY. MAY CONTAIN TRACES OF: PEANUT, TREE<br>NUTS, EGG AND WHEAT.                                                                                                                                                                                                                                                                                                                                           |
| 125 Dark Coconut<br>Clusters        | About 3<br>Pieces                           | 32g                       | 170                | 110                            | 12      | 8                    | 0                          | 0                   | 5              | 17 | 2                                 | 14                     | 2              | dark chocolate (sugar, chocolate liquor processed with alkali, cocoa butter, milk fat, soy<br>lecithin - an emulsifier, vanilla), toasted coconut (coconut, sugar, dextrose, salt, sodium<br>metabisulfite). CONTAINS: COCONUT, MILK, SOY. MAY CONTAIN TRACES OF: PEANUT,<br>TREE NUTS, EGG AND WHEAT.                                                                                                                                                                                                                                                                                                                                                                                                                                                  |
| 130 Milk Peanut<br>Clusters         | About 3<br>Pieces                           | 27g                       | 150                | 100                            | 11      | 4.5                  | 0                          | 5                   | 50             | 12 | 1                                 | 9                      | 3              | milk chocolate (sugar, cocoa butter, milk, chocolate liquor, soy lecithin - an emulsifier, vanilla),<br>roasted peanuts (peanuts, peanut oil, salt), dark chocolate (sugar, chocolate liquor processed<br>with alkali, cocoa butter, milk fat, soy lecithin - an emulsifier, vanilla). CONTAINS: MILK,<br>PEANUT, SOY. MAY CONTAIN TRACES OF: TREE NUTS, EGG AND WHEAT.                                                                                                                                                                                                                                                                                                                                                                                 |
| 135 Dark Peanut<br>Clusters         | About 3<br>Pieces                           | 27g                       | 140                | 100                            | 11      | 4.5                  | 0                          | 0                   | 40             | 12 | 2                                 | 8                      | 3              | dark chocolate (sugar, chocolate liquor processed with alkali, cocoa butter, milk fat, soy<br>lecithin - an emulsifier, vanilla), roasted peanuts (peanuts, peanut oil, salt). CONTAINS: MILK,<br>PEANUT, SOY. MAY CONTAIN TRACES OF: TREE NUTS, EGG AND WHEAT.                                                                                                                                                                                                                                                                                                                                                                                                                                                                                         |
| 225 Dark Pecan Bark                 | 1 oz                                        | 28g                       | 150                | 100                            | 11      | 6                    | 0                          | 0                   | 0              | 15 | 2                                 | 12                     | 1              | dark chocolate (sugar, chocolate liquor processed with alkali, cocoa butter, milk fat, soy<br>lecithin - an emulsifier, vanilla), pecans. CONTAINS: MILK, PECAN, SOY. MAY CONTAIN<br>TRACES OF: PEANUT, TREE NUTS, EGG AND WHEAT.                                                                                                                                                                                                                                                                                                                                                                                                                                                                                                                       |
| 253 Kilwins 72% Dark<br>Almond Bark | 1 oz                                        | 28g                       | 160                | 110                            | 12      | 7                    | 0                          | 0                   | 20             | 11 | 3                                 | 7                      | 3              | bittersweet chocolate (chocolate liquor, sugar, cocoa butter, soy lecithin - an emulsifier,<br>vanilla), almond pieces (almonds, cottonseed oil, salt). CONTAINS: ALMOND, SOY. MAY<br>CONTAIN TRACES OF: PEANUT, TREE NUTS, MILK, EGG AND WHEAT.                                                                                                                                                                                                                                                                                                                                                                                                                                                                                                        |
| 254 Kilwins 72% Dark<br>Cherry Bark | 1 oz                                        | 28g                       | 140                | 80                             | 9       | 6                    | 0                          | 0                   | 0              | 15 | 2                                 | 11                     | 2              | bittersweet chocolate (chocolate liquor, sugar, cocoa butter, soy lecithin - an emulsifier,<br>vanilla), dried cherries (dried cherries, cane sugar, sunflower oil). CONTAINS: SOY. MAY<br>CONTAIN TRACES OF: PEANUT, TREE NUTS, MILK, EGG AND WHEAT.                                                                                                                                                                                                                                                                                                                                                                                                                                                                                                   |
| 300 Chocolate Bon<br>Bon            | 2 Pieces                                    | 32g                       | 150                | 50                             | 6       | 3.5                  | 0                          | 0                   | 20             | 25 | 0                                 | 23                     | 1              | sugar, white chocolate (sugar, cocoa butter, milk, soy lecithin - an emulsifier, salt, vanilla),<br>invert sugar, chocolate liquor processed with alkali, dark chocolate (sugar, chocolate liquor<br>processed with alkali, cocoa butter, milk fat, soy lecithin - an emulsifier, vanilla), corn syrup<br>solids, coconut oil, amerfond fondant (sucrose, invert sugar), albumin, vanillin - an artificial<br>flavor, invertase, salt. CONTAINS: EGG, MILK, SOY. MAY CONTAIN TRACES OF: PEANUT,<br>TREE NUTS AND WHEAT.                                                                                                                                                                                                                                 |
| 315 Strawberry Bon<br>Bon           | 2 Pieces                                    | 32g                       | 140                | 40                             | 4.5     | 3                    | 0                          | 5                   | 20             | 25 | 0                                 | 25                     | 1              | sugar, white chocolate (sugar, cocoa butter, milk, soy lecithin - an emulsifier, salt, vanilla),<br>invert sugar, stawberry puree (strawberries, sugar, water, corn syrup solids, propylene glycol,<br>applesauce [apples, water, corn syrup solids, ascorbic acid], xanthan gum, agar agar, citrus<br>pectin, citric acid, locst bean gum, sodium benzoate and potassium sorbate as preservative,<br>natural and artificial flavoring, FD&C Red #40), amerfond fondant (sucrose, invert sugar), corn<br>syrup solids, cocoa butter, citric acid, albumin, red color (FD&C Red #40, vegetable oil, soy<br>lecithin), invertase, salt, vanillin - an artificial flavor. CONTAINS: EGG, MILK, SOY. MAY<br>CONTAIN TRACES OF: PEANUT, TREE NUTS AND WHEAT. |
| 320 Bavarian Cream                  | 2 Pieces                                    | 32g                       | 150                | 50                             | 5       | 3.5                  | 0                          | 5                   | 20             | 25 | 0                                 | 23                     | 1              | sugar, milk chocolate (sugar, cocoa butter, milk, chocolate liquor, soy lecithin - an emulsifier,<br>vanilla), invert sugar, dark chocolate (sugar, chocolate liquor processed with alkali, cocoa<br>butter, milk fat, soy lecithin - an emulsifier, vanilla), butter (cream, salt), corn syrup solids,<br>chocolate liquor processed with alkali, amerfond fondant (sucrose, invert sugar), albumin,<br>maple flavor (natural and artificial flavors, propylene glycol, water, maple sugar), invertase,<br>salt, vanillin - an artificial flavor. CONTAINS: EGG, MILK, SOY. MAY CONTAIN TRACES OF:<br>PEANUT, TREE NUTS AND WHEAT.                                                                                                                     |