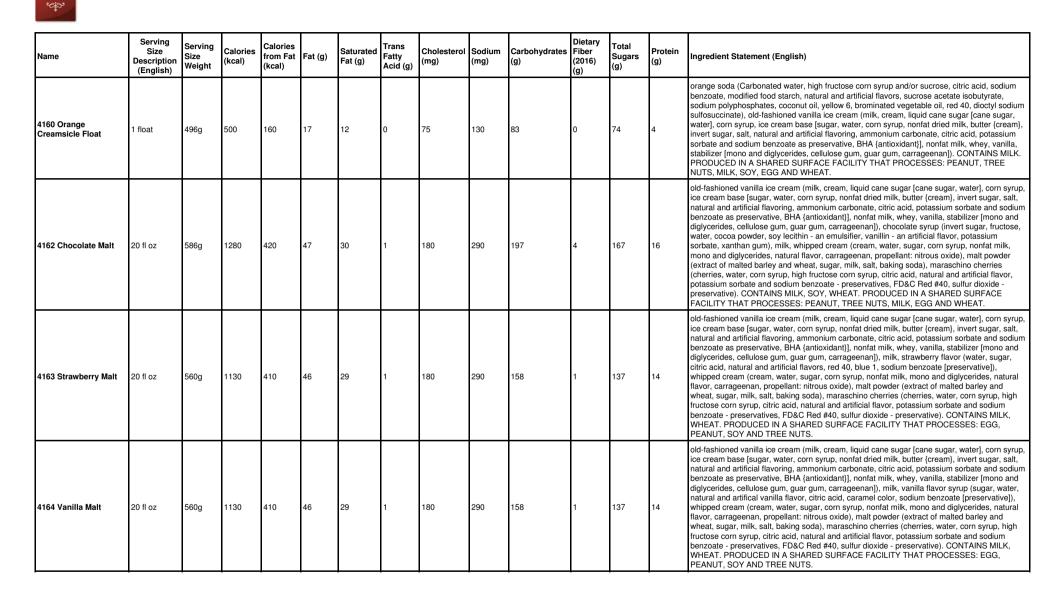

as preservative, BHA {antioxidant}], nonfat milk, whey, vanilla, stabilizer [mono and<br>diglycerides, cellulose gum, guar gum, carrageenan]), milk, vanilla flavored syrup (sugar,<br>water, natural and artifical vanilla flavor, citric acid, caramel color, sodium benzoate<br>[preservative]), whipped cream (cream, water, sugar, corn syrup, nonfat milk, mono and<br>diglycerides, natural flavor, carrageenan, propellant: nitrous oxide), maraschino cherries<br>(cherries, water, corn syrup, high fructose corn syrup, citric acid, natural and artificial flavor,<br>potassium sorbate and sodium benzoate - preservatives, FD&C Red #40, sulfur dioxide -<br>preservative]. CONTA/INS MILK, PRODUCED IN A SHARED SURFACE FACILITY THAT<br>PROCESSES: PEANUT, TREE NUTS, MILK, SOY, EGG AND WHEAT.              |





| Name                            | Serving<br>Size<br>Description<br>(English) | Serving<br>Size<br>Weight | Calories<br>(kcal) | Calories<br>from Fat<br>(kcal) | Fat (g) |    | Trans<br>Fatty<br>Acid (g) | Cholesterol<br>(mg) | Sodium<br>(mg) | Carbohydrates<br>(g) | Dietary<br>Fiber<br>(2016)<br>(g) | Total<br>Sugars<br>(g) | Protein<br>(g) | Ingredient Statement (English)