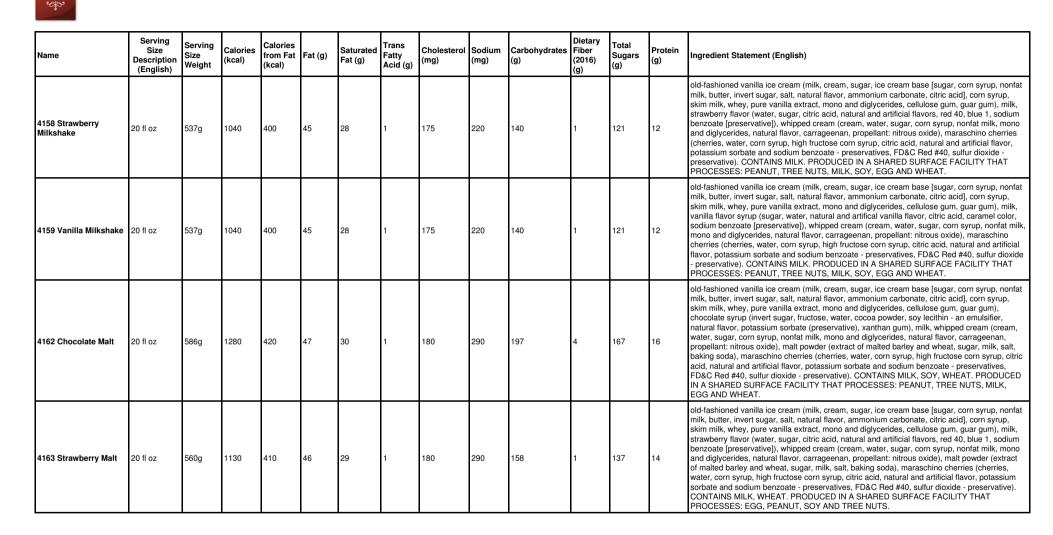

| Name                                         | Serving<br>Size<br>Description<br>(English) | Serving<br>Size<br>Weight | Calories<br>(kcal) | Calories<br>from Fat<br>(kcal) | Fat (g) | Saturated<br>Fat (g) | Trans<br>Fatty<br>Acid (g) | Cholesterol<br>(mg) | Sodium<br>(mg) | Carbohydrates<br>(g) | Dietary<br>Fiber<br>(2016)<br>(g) | Total<br>Sugars<br>(g) | Protein<br>(g) | Ingredient Statement (English)                                                                                                                                                                                                                                                                                                                                                                                                                                                                                                            |
|----------------------------------------------|---------------------------------------------|---------------------------|--------------------|--------------------------------|---------|----------------------|----------------------------|---------------------|----------------|----------------------|-----------------------------------|------------------------|----------------|-------------------------------------------------------------------------------------------------------------------------------------------------------------------------------------------------------------------------------------------------------------------------------------------------------------------------------------------------------------------------------------------------------------------------------------------------------------------------------------------------------------------------------------------|
| 215 White Cookies &<br>Cream Bark 2.5 lb Box | 1 oz                                        | 28g                       | 150                | 80                             | 9       | 5                    | 0                          | 5                   | 40             | 17                   | 0                                 | 16                     | 1              | white chocolate (sugar, cocoa butter, milk, soy lecithin, salt, vanilla), chocolate sandwich<br>cookie pieces (unbleached enriched flour [wheat flour, niacin, reduced iron, thiamine<br>mononitrate, riboflavin, folic acid], sugar, palm and/or canola oil, cocoa processed with alkali,<br>invert sugar, leavening [baking soda and/or calcium phosphate], soy lecithin, salt, chocolate,<br>artificial flavor). CONTAINS: MILK, SOY, WHEAT. PROCESSED IN A SHARED SURFACE<br>FACILITY THAT ALSO PROCESSES EGG, PEANUTS AND TREE NUTS. |
| 253 Kilwins 72% Dark<br>Almond Bark          | 1 oz                                        | 28g                       | 160                | 110                            | 12      | 7                    | 0                          | 0                   | 20             | 11                   | 3                                 | 7                      | 3              | bittersweet chocolate (chocolate liquor, sugar, cocoa butter, soy lecithin - an emulsifier, vanilla), almond pieces (almonds, cottonseed oil, salt). CONTAINS: ALMOND, SOY. MAY CONTAIN TRACES OF: PEANUT, TREE NUTS, MILK, EGG AND WHEAT.                                                                                                                                                                                                                                                                                                |
| 254 Kilwins 72% Dark<br>Cherry Bark          | 1 oz                                        | 28g                       | 140                | 80                             | 9       | 6                    | 0                          | 0                   | 0              | 15                   | 2                                 | 11                     | 2              | bittersweet chocolate (chocolate liquor, sugar, cocoa butter, soy lecithin - an emulsifier,<br>vanilla), dried cherries (dried cherries, cane sugar, sunflower oil). CONTAINS: SOY. MAY<br>CONTAIN TRACES OF: PEANUT, TREE NUTS, MILK, EGG AND WHEAT.                                                                                                                                                                                                                                                                                     |
| 300 Chocolate Bon<br>Bon                     | 1 Piece                                     | 16g                       | 70                 | 25                             | 3       | 2                    | 0                          | 0                   | 10             | 12                   | 0                                 | 12                     | 0              | sugar, white chocolate (sugar, cocoa butter, milk, soy lecithin - an emulsifier, salt, vanilla),<br>invert sugar, chocolate liquor processed with alkali, dark chocolate (sugar, chocolate liquor<br>processed with alkali, cocoa butter, milk fat, soy lecithin - an emulsifier, vanilla), corn syrup<br>solids, coconut oil, fondant sugar (sugar, invert sugar), albumin, natural flavor, invertase, salt.<br>CONTAINS: EGG, MILK, SOY. MAY CONTAIN TRACES OF: PEANUT, TREE NUTS AND<br>WHEAT.                                         |
| 315 Strawberry Bon<br>Bon                    | 1 Piece                                     | 16g                       | 70                 | 25                             | 2.5     | 1.5                  | 0                          | 0                   | 15             | 13                   | 0                                 | 12                     | 0              | sugar, white chocolate (sugar, cocoa butter, milk, soy lecithin, salt, vanilla), invert sugar, butter<br>(cream, salt), corn syrup solids, fondant sugar (sugar, invert sugar), cocoa butter, strawberry<br>powder, citric acid, Red 40, albumin, natural flavor, invertase, salt. CONTAINS: EGG, MILK,<br>SOY. MAY CONTAIN TRACES OF: PEANUT, TREE NUTS AND WHEAT.                                                                                                                                                                       |
| 325 Milk Vanilla<br>Buttercream              | 1 Piece                                     | 16g                       | 70                 | 25                             | 2.5     | 1.5                  | 0                          | 5                   | 10             | 13                   | 0                                 | 12                     | 0              | sugar, milk chocolate (sugar, cocoa butter, milk, chocolate liquor, soy lecithin - an emulsifier,<br>vanilla), invert sugar, butter (cream, salt), corn syrup solids, fondant sugar (sugar, invert<br>sugar), albumin, invertase, salt, vanilla, natural flavor, Yellow 6, Yellow 5. CONTAINS: EGG,<br>MILK, SOY. MAY CONTAIN TRACES OF: PEANUT, TREE NUTS AND WHEAT.                                                                                                                                                                     |
| 330 Dark Vanilla<br>Buttercream              | 1 Piece                                     | 16g                       | 70                 | 25                             | 2.5     | 1.5                  | 0                          | 0                   | 10             | 13                   | 0                                 | 12                     | 0              | sugar, dark chocolate (sugar, chocolate liquor processed with alkali, cocoa butter, milk fat, soy<br>lecithin - an emulsifier, vanilla), invert sugar, butter (cream, salt), corn syrup solids, fondant<br>sugar (sugar, invert sugar), albumin, invertase, salt, vanilla, natural flavor, Yellow 6, Yellow 5.<br>CONTAINS: EGG, MILK, SOY. PROCESSED IN A SHARED SURFACE FACILITY THAT<br>ALSO PROCESSES PEANUT, TREE NUTS, AND WHEAT.                                                                                                   |
| 341 White Lemon<br>Cream                     | 1 Piece                                     | 16g                       | 70                 | 25                             | 2.5     | 1.5                  | 0                          | 0                   | 15             | 12                   | 0                                 | 12                     | 0              | sugar, white chocolate (sugar, cocoa butter, milk, soy lecithin - an emulsifier, salt, vanilla),<br>invert sugar, butter (cream, salt), corn syrup solids, fondant sugar (sugar, invert sugar), cocoa<br>butter, citric acid, albumin, lemon oil, Yellow 5, invertase, Yellow 5 Lake, salt, natural flavor.<br>CONTAINS: EGG, MILK, SOY. MAY CONTAIN TRACES OF: PEANUT, TREE NUTS AND<br>WHEAT.                                                                                                                                           |
| 342 Dark Lemon<br>Cream                      | 1 Piece                                     | 16g                       | 70                 | 25                             | 3       | 1.5                  | 0                          | 0                   | 5              | 12                   | 0                                 | 11                     | 0              | sugar, dark chocolate (sugar, chocolate liquor processed with alkali, cocoa butter, milk fat, soy<br>lecithin - an emulsifier, vanilla), invert sugar, white chocolate (sugar, cocoa butter, milk, soy<br>lecithin - an emulsifier, salt, vanilla), butter (cream, salt), corn syrup solids, fondant sugar<br>(sugar, invert sugar), citric acid, cocoa butter, albumin, lemon oil, Yellow 5, invertase, salt,<br>natural flavor, Yellow 5 Lake. CONTAINS: EGG, MILK, SOY. MAY CONTAIN TRACES OF:<br>PEANUT, TREE NUTS AND WHEAT.         |
| 403 Mocha Truffle                            | 1 Piece                                     | 15g                       | 90                 | 60                             | 7       | 4.5                  | 0                          | 0                   | 5              | 7                    | 0                                 | 7                      | 1              | milk chocolate (sugar, cocoa butter, milk, chocolate liquor, soy lecithin - an emulsifier, vanilla),<br>dark chocolate (sugar, chocolate liquor processed with alkali, cocoa butter, milk fat, soy<br>lecithin - an emulsifier, vanilla), coconut oil, espresso beans, natural flavor. CONTAINS: MILK,<br>SOY. MAY CONTAIN TRACES OF: PEANUT, TREE NUTS, EGG AND WHEAT.                                                                                                                                                                   |