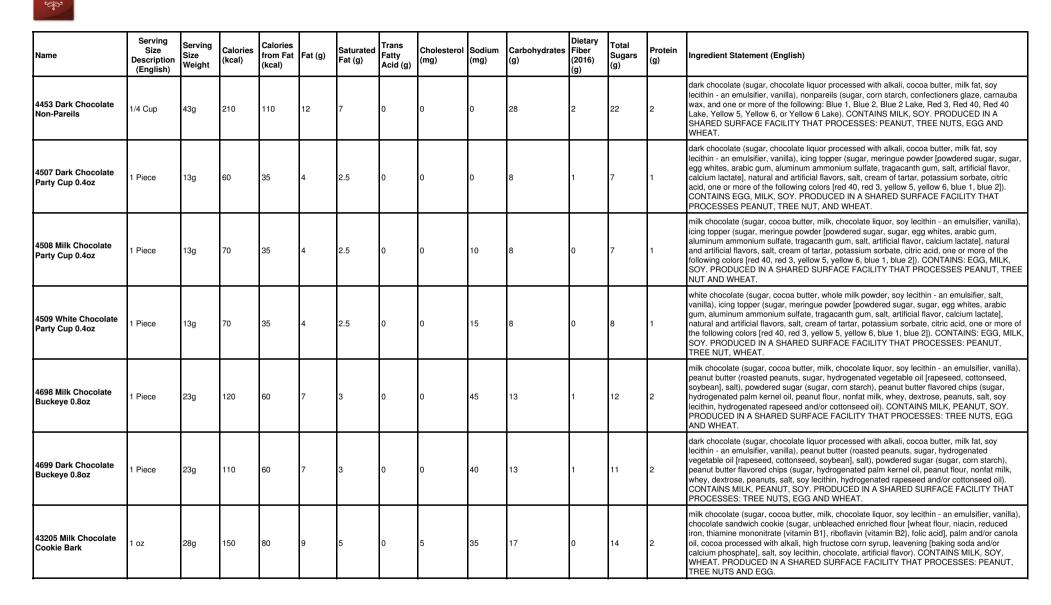

| 0                          | 5                   | 25             | 28                   | 1                                 | 24                     | 2              | milk chocolate (sugar, cocoa butter, milk, chocolate liquor, soy lecithin - an emulsifier, vanilla),<br>nonpareils (sugar, corn starch, confectioners glaze, carnauba wax, and one or more of the<br>following: Blue 1, Blue 2, Blue 2 Lake, Red 3, Red 40, Red 40 Lake, Yellow 5, Yellow 6, or<br>Yellow 6 Lake). CONTAINS MILK, SOY. PRODUCED IN A SHARED SURFACE FACILITY<br>THAT PROCESSES: PEANUT, TREE NUTS, EGG AND WHEAT.                                                                                                                                                                                             |

Kilwins





| Name                                          | Serving<br>Size<br>Description<br>(English) | Serving<br>Size<br>Weight | Calories<br>(kcal) | Calories<br>from Fat<br>(kcal) | Fat (g) | Saturated<br>Fat (g) | Trans<br>Fatty<br>Acid (g) | Cholesterol<br>(mg) | Sodium<br>(mg) |    | Dietary<br>Fiber<br>(2016)<br>(g) | Total<br>Sugars<br>(g) | Protein<br>(g) | Ingredient Statement (English)