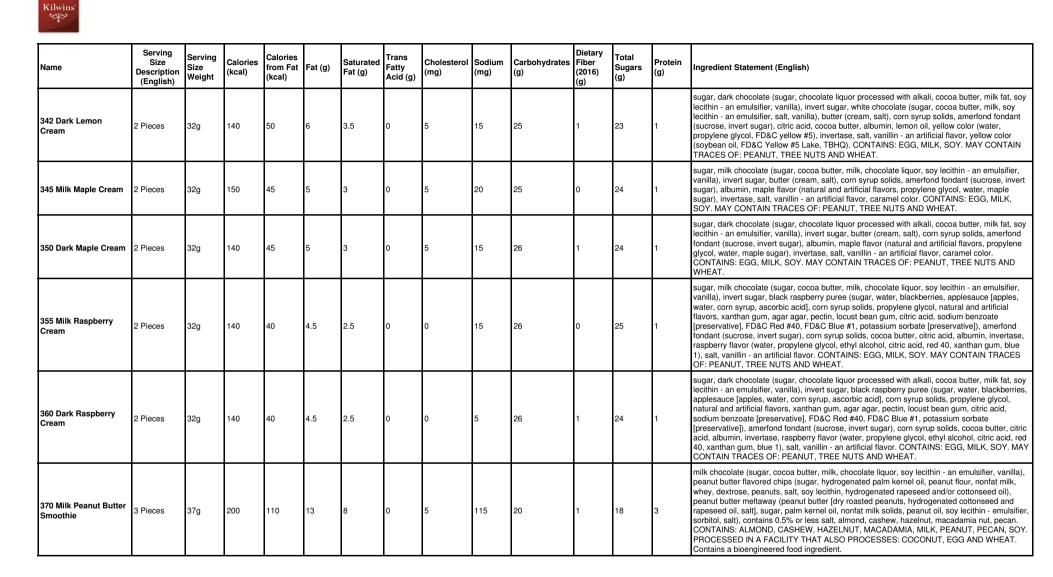

| Name                                | Serving<br>Size<br>Description<br>(English) | Serving<br>Size<br>Weight | Calories<br>(kcal) | Calories<br>from Fat<br>(kcal) | Fat (g) | Saturated<br>Fat (g) | Trans<br>Fatty<br>Acid (g) | Cholesterol<br>(mg) | Sodium<br>(mg) | Carbohydrates<br>(g) | Dietary<br>Fiber<br>(2016)<br>(g) | Total<br>Sugars<br>(g) | Protein<br>(g) | Ingredient Statement (English)                                                                                                                                                                                                                                                                                                                                                                                                                                                                                          |
|-------------------------------------|---------------------------------------------|---------------------------|--------------------|--------------------------------|---------|----------------------|----------------------------|---------------------|----------------|----------------------|-----------------------------------|------------------------|----------------|-------------------------------------------------------------------------------------------------------------------------------------------------------------------------------------------------------------------------------------------------------------------------------------------------------------------------------------------------------------------------------------------------------------------------------------------------------------------------------------------------------------------------|
| 100 Milk Almond<br>Cluster          | About 4<br>Pieces                           | 34g                       | 190                | 120                            | 14      | 5                    | 0                          | 5                   | 60             | 15                   | 2                                 | 12                     | 4              | milk chocolate (sugar, cocoa butter, milk, chocolate liquor, soy lecithin - an emulsifier, vanilla),<br>almond pieces (almonds, cottonseed oil, satt), dark chocolate (sugar, chocolate liquor<br>processed with alkali, cocoa butter, milk fat, soy lecithin - an emulsifier, vanilla). CONTAINS:<br>ALMOND, MILK, SOY. MAY CONTAIN TRACES OF: PEANUT, TREE NUTS, EGG AND<br>WHEAT.                                                                                                                                    |
| 105 Dark Almond<br>Clusters         | About 4<br>Pieces                           | 34g                       | 180                | 130                            | 14      | 5                    | 0                          | 0                   | 45             | 15                   | 3                                 | 11                     | 3              | dark chocolate (sugar, chocolate liquor processed with alkali, cocoa butter, milk fat, soy<br>lecithin - an emulsifier, vanilla), almond pieces (almonds, cottonseed oil, salt). CONTAINS:<br>ALMOND, MILK, SOY. MAY CONTAIN TRACES OF: PEANUT, TREE NUTS, EGG AND<br>WHEAT.                                                                                                                                                                                                                                            |
| 120 Milk Coconut<br>Clusters        | About 3<br>Pieces                           | 32g                       | 180                | 110                            | 12      | 8                    | 0                          | 5                   | 25             | 17                   | 1                                 | 15                     | 2              | milk chocolate (sugar, cocoa butter, milk, chocolate liquor, soy lecithin - an emulsifier, vanilla),<br>coconut flakes (coconut, sugar, dextrose, salt, sodium metabisulfite), dark chocolate (sugar,<br>chocolate liquor processed with alkali, cocoa butter, milk fat, soy lecithin - an emulsifier,<br>vanilla). CONTAINS: COCONUT, MILK, SOY. MAY CONTAIN TRACES OF: PEANUT, TREE<br>NUTS, EGG AND WHEAT.                                                                                                           |
| 125 Dark Coconut<br>Clusters        | About 3<br>Pieces                           | 32g                       | 170                | 110                            | 12      | 8                    | 0                          | 0                   | 5              | 17                   | 2                                 | 14                     | 2              | dark chocolate (sugar, chocolate liquor processed with alkali, cocoa butter, milk fat, soy<br>lecithin - an emulsifier, vanilla), toasted coconut (coconut, sugar, dextrose, salt, sodium<br>metabisulfite). CONTAINS: COCONUT, MILK, SOY. MAY CONTAIN TRACES OF: PEANUT,<br>TREE NUTS, EGG AND WHEAT.                                                                                                                                                                                                                  |
| 130 Milk Peanut<br>Clusters         | About 3<br>Pieces                           | 27g                       | 150                | 100                            | 11      | 4.5                  | 0                          | 5                   | 50             | 12                   | 1                                 | 9                      | 3              | milk chocolate (sugar, cocoa butter, milk, chocolate liquor, soy lecithin - an emulsifier, vanilla),<br>roasted peanuts (peanuts, peanut oil, salt), dark chocolate (sugar, chocolate liquor processed<br>with alkali, cocoa butter, milk fat, soy lecithin - an emulsifier, vanilla). CONTAINS: MILK,<br>PEANUT, SOY. MAY CONTAIN TRACES OF: TREE NUTS, EGG AND WHEAT.                                                                                                                                                 |
| 135 Dark Peanut<br>Clusters         | About 3<br>Pieces                           | 27g                       | 140                | 100                            | 11      | 4.5                  | 0                          | 0                   | 40             | 12                   | 2                                 | 8                      | 3              | dark chocolate (sugar, chocolate liquor processed with alkali, cocoa butter, milk fat, soy<br>lecithin - an emulsifier, vanilla), roasted peanuts (peanuts, peanut oil, salt). CONTAINS: MILK,<br>PEANUT, SOY. MAY CONTAIN TRACES OF: TREE NUTS, EGG AND WHEAT.                                                                                                                                                                                                                                                         |
| 150 Milk Raisin<br>Clusters         | About 3<br>Pieces                           | 27g                       | 130                | 60                             | 6       | 4                    | 0                          | 5                   | 15             | 17                   | 1                                 | 15                     | 1              | milk chocolate (sugar, cocoa butter, milk, chocolate liquor, soy lecithin - an emulsifier, vanilla),<br>raisins, dark chocolate (sugar, chocolate liquor processed with alkali, cocoa butter, milk fat,<br>soy lecithin - an emulsifier, vanilla). CONTAINS: MILK, SOY. MAY CONTAIN TRACES OF:<br>PEANUT, TREE NUTS, EGG AND WHEAT.                                                                                                                                                                                     |
| 230 Grand Peppermint<br>Square Bulk | 1 Piece                                     | 113g                      | 450                | 190                            | 21      | 12                   | 0                          | 5                   | 0              | 72                   | 4                                 | 61                     | 3              | dark chocolate (sugar, chocolate liquor processed with alkali, cocoa butter, milk fat, soy<br>lecithin - an emulsifier, vanilla), fondant (sugar, water, corn syrup), invert sugar, corn syrup<br>solids, albumin, peppermint oil, invertase, vanillin - an artificial flavor. CONTAINS: EGG, MILK,<br>SOY. MAY CONTAIN TRACES OF: PEANUT, TREE NUTS AND WHEAT.                                                                                                                                                         |
| 253 Kilwins 72% Dark<br>Almond Bark | 1 oz                                        | 28g                       | 160                | 110                            | 12      | 7                    | 0                          | 0                   | 20             | 11                   | 3                                 | 7                      | 3              | bittersweet chocolate (chocolate liquor, sugar, cocoa butter, soy lecithin - an emulsifier,<br>vanilla), almond pieces (almonds, cottonseed oil, salt). CONTAINS: ALMOND, SOY. MAY<br>CONTAIN TRACES OF: PEANUT, TREE NUTS, MILK, EGG AND WHEAT.                                                                                                                                                                                                                                                                        |
| 254 Kilwins 72% Dark<br>Cherry Bark | 1 oz                                        | 28g                       | 140                | 80                             | 9       | 6                    | 0                          | 0                   | 0              | 15                   | 2                                 | 11                     | 2              | bittersweet chocolate (chocolate liquor, sugar, cocoa butter, soy lecithin - an emulsifier, vanilla), dried cherries (dried cherries, cane sugar, sunflower oil). CONTAINS: SOY. MAY CONTAIN TRACES OF: PEANUT, TREE NUTS, MILK, EGG AND WHEAT.                                                                                                                                                                                                                                                                         |
| 300 Chocolate Bon<br>Bon            | 2 Pieces                                    | 32g                       | 150                | 50                             | 6       | 3.5                  | 0                          | 0                   | 20             | 25                   | 0                                 | 23                     | 1              | sugar, white chocolate (sugar, cocoa butter, milk, soy lecithin - an emulsifier, salt, vanilla),<br>invert sugar, chocolate liquor processed with alkali, dark chocolate (sugar, chocolate liquor<br>processed with alkali, cocoa butter, milk fat, soy lecithin - an emulsifier, vanilla), corn syrup<br>solids, coconut oil, amerfond fondant (sucrose, invert sugar), albumin, vanillin - an artificial<br>flavor, invertase, salt. CONTAINS: EGG, MILK, SOY. MAY CONTAIN TRACES OF: PEANUT,<br>TREE NUTS AND WHEAT. |