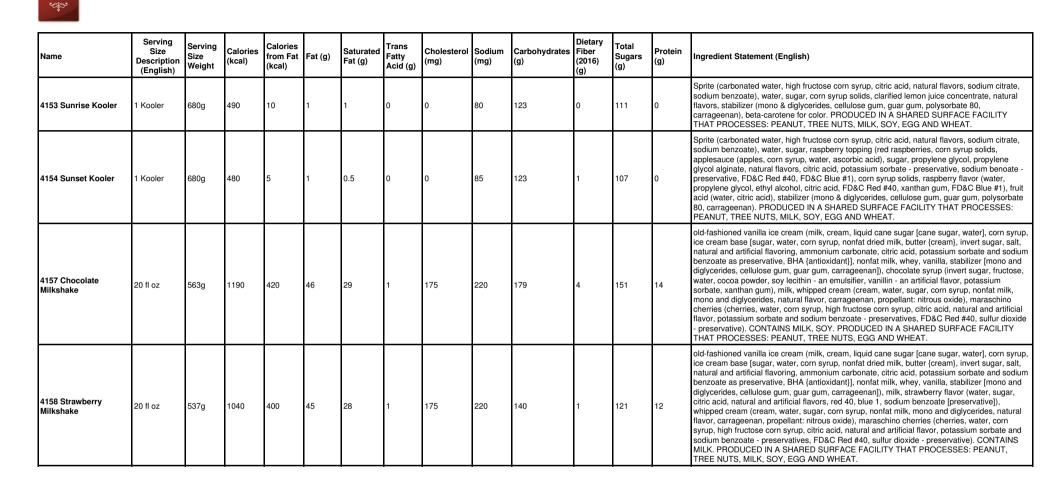

FACILITY<br>THAT PROCESSES: PEANUT, TREE NUTS, MILK, SOY, EGG AND WHEAT.                                                                                                                                                                                                                                                                                                                                                                                                                                                                                                                                                                                                                                                                                                                                           |

Kilwins





| Name                            | Serving<br>Size<br>Description<br>(English) | Serving<br>Size<br>Weight | Calories<br>(kcal) | Calories<br>from Fat<br>(kcal) | Fat (g) | Saturated<br>Fat (g) | Trans<br>Fatty<br>Acid (g) | Cholesterol<br>(mg) | Sodium<br>(mg) | Carbohydrates<br>(g) | Dietary<br>Fiber<br>(2016)<br>(g) | Total<br>Sugars<br>(g) | Protein<br>(g) | Ingredient Statement (English)