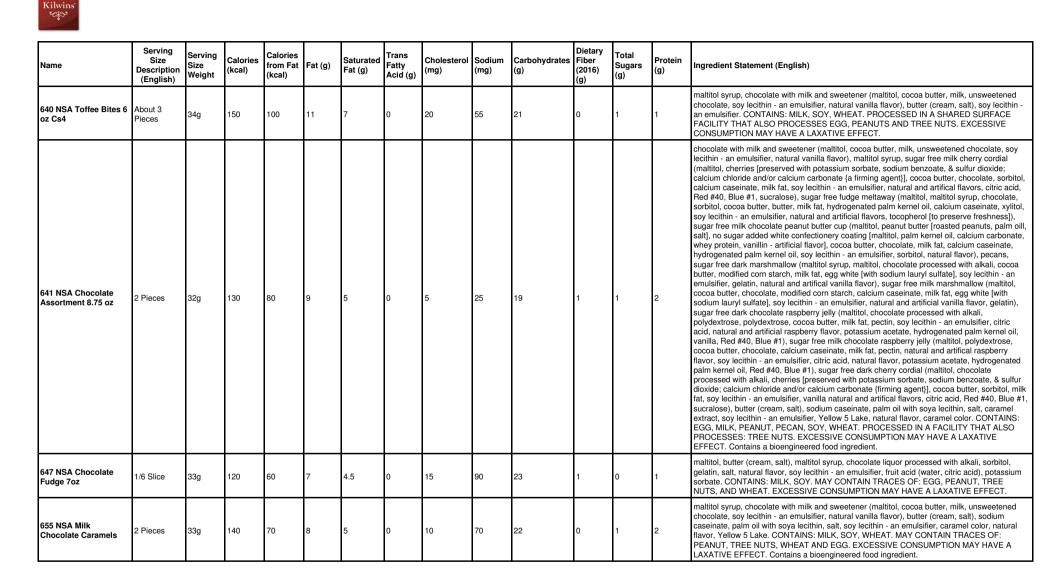

| Name                                | Serving<br>Size<br>Description<br>(English) | Serving<br>Size<br>Weight | Calories<br>(kcal) | Calories<br>from Fat<br>(kcal) | Fat (g) |     | Trans<br>Fatty<br>Acid (g) | Cholesterol<br>(mg) | Sodium<br>(mg) | Carbohydrates<br>(g) | Dietary<br>Fiber<br>(2016)<br>(g) | Total<br>Sugars<br>(g) | Protein<br>(g) | Ingredient Statement (English)                                                                                                                                                                                                                                                                                                                                                                                                                                                                                                                     |
|-------------------------------------|---------------------------------------------|---------------------------|--------------------|--------------------------------|---------|-----|----------------------------|---------------------|----------------|----------------------|-----------------------------------|------------------------|----------------|----------------------------------------------------------------------------------------------------------------------------------------------------------------------------------------------------------------------------------------------------------------------------------------------------------------------------------------------------------------------------------------------------------------------------------------------------------------------------------------------------------------------------------------------------|
| 253 Kilwins 72% Dark<br>Almond Bark | 1 oz                                        | 28g                       | 160                | 110                            | 12      | 7   | 0                          | 0                   | 20             | 11                   | 3                                 | 7                      | 3              | bittersweet chocolate (chocolate liquor, sugar, cocoa butter, soy lecithin - an emulsifier, vanilla), almond pieces (almonds, cottonseed oil, salt). CONTAINS: ALMOND, SOY. MAY CONTAIN TRACES OF: PEANUT, TREE NUTS, MILK, EGG AND WHEAT.                                                                                                                                                                                                                                                                                                         |
| 254 Kilwins 72% Dark<br>Cherry Bark | 1 oz                                        | 28g                       | 140                | 80                             | 9       | 6   | 0                          | 0                   | 0              | 15                   | 2                                 | 11                     | 2              | bittersweet chocolate (chocolate liquor, sugar, cocoa butter, soy lecithin - an emulsifier, vanilla), dried cherries (dried cherries, cane sugar, sunflower oil). CONTAINS: SOY. MAY CONTAIN TRACES OF: PEANUT, TREE NUTS, MILK, EGG AND WHEAT.                                                                                                                                                                                                                                                                                                    |
| 300 Chocolate Bon<br>Bon            | 1 Piece                                     | 16g                       | 70                 | 25                             | 3       | 2   | 0                          | 0                   | 10             | 12                   | 0                                 | 12                     | 0              | sugar, white chocolate (sugar, cocoa butter, milk, soy lecithin - an emulsifier, salt, vanilla),<br>invert sugar, chocolate liquor processed with alkali, dark chocolate (sugar, chocolate liquor<br>processed with alkali, cocoa butter, milk fat, soy lecithin - an emulsifier, vanilla), corn syrup<br>solids, coconut oil, fondant sugar (sugar, invert sugar), albumin, natural flavor, invertase, salt.<br>CONTAINS: EGG, MILK, SOY. MAY CONTAIN TRACES OF: PEANUT, TREE NUTS AND<br>WHEAT.                                                  |
| 315 Strawberry Bon<br>Bon           | 1 Piece                                     | 16g                       | 70                 | 25                             | 2.5     | 1.5 | 0                          | 0                   | 15             | 13                   | 0                                 | 12                     | 0              | sugar, white chocolate (sugar, cocoa butter, milk, soy lecithin, salt, vanilla), invert sugar, butter<br>(cream, salt), corn syrup solids, fondant sugar (sugar, invert sugar), cocoa butter, strawberry<br>powder, citric acid, Red 40, albumin, natural flavor, invertase, salt. CONTAINS: EGG, MILK,<br>SOY. MAY CONTAIN TRACES OF: PEANUT, TREE NUTS AND WHEAT.                                                                                                                                                                                |
| 320 Bavarian Cream                  | 1 Piece                                     | 16g                       | 70                 | 25                             | 2.5     | 1.5 | 0                          | 0                   | 10             | 12                   | 0                                 | 12                     | 0              | sugar, milk chocolate (sugar, cocoa butter, milk, chocolate liquor, soy lecithin - an emulsifier,<br>vanilla), invert sugar, dark chocolate (sugar, chocolate liquor processed with alkali, cocoa<br>butter, milk fat, soy lecithin - an emulsifier, vanilla), butter (cream, salt), corn syrup solids,<br>chocolate liquor processed with alkali, fondant sugar (sugar, invert sugar), albumin, natural<br>and artificial flavors, maple sugar, invertase, salt. CONTAINS: EGG, MILK, SOY. MAY<br>CONTAIN TRACES OF: PEANUT, TREE NUTS AND WHEAT. |
| 325 Milk Vanilla<br>Buttercream     | 1 Piece                                     | 16g                       | 70                 | 25                             | 2.5     | 1.5 | 0                          | 5                   | 10             | 13                   | 0                                 | 12                     | 0              | sugar, milk chocolate (sugar, cocoa butter, milk, chocolate liquor, soy lecithin - an emulsifier,<br>vanilla), invert sugar, butter (cream, salt), corn syrup solids, fondant sugar (sugar, invert<br>sugar), albumin, invertase, salt, vanilla, natural flavor, Yellow 6, Yellow 5. CONTAINS: EGG,<br>MILK, SOY. MAY CONTAIN TRACES OF: PEANUT, TREE NUTS AND WHEAT.                                                                                                                                                                              |
| 330 Dark Vanilla<br>Buttercream     | 1 Piece                                     | 16g                       | 70                 | 25                             | 2.5     | 1.5 | 0                          | 0                   | 10             | 13                   | 0                                 | 12                     | 0              | sugar, dark chocolate (sugar, chocolate liquor processed with alkali, cocoa butter, milk fat, soy<br>lecithin - an emulsifier, vanilla), invert sugar, butter (cream, salt), corn syrup soids, fondant<br>sugar (sugar, invert sugar), albumin, invertase, salt, vanilla, natural flavor, Yellow 6, Yellow 5.<br>CONTAINS: EGG, MILK, SOY. PROCESSED IN A SHARED SURFACE FACILITY THAT<br>ALSO PROCESSES PEANUT, TREE NUTS, AND WHEAT.                                                                                                             |
| 335 Milk Orange Cream               | 1 Piece                                     | 16g                       | 70                 | 20                             | 2.5     | 1.5 | 0                          | 0                   | 10             | 13                   | 0                                 | 12                     | 0              | sugar, milk chocolate (sugar, cocoa butter, milk, chocolate liquor, soy lecithin, vanilla), invert<br>sugar, butter (cream, salt), corn syrup solids, fondant sugar (sugar, invert sugar), albumin,<br>citric acid, orange oil, invertase, natural flavor, salt, Yellow 6. CONTAINS: EGG, MILK, SOY.<br>MAY CONTAIN TRACES OF: PEANUT, TREE NUTS AND WHEAT.                                                                                                                                                                                        |
| 341 White Lemon<br>Cream            | 1 Piece                                     | 16g                       | 70                 | 25                             | 2.5     | 1.5 | 0                          | 0                   | 15             | 12                   | 0                                 | 12                     | 0              | sugar, white chocolate (sugar, cocoa butter, milk, soy lecithin - an emulsifier, salt, vanilla),<br>invert sugar, butter (cream, salt), corn syrup solids, fondant sugar (sugar, invert sugar), cocoa<br>butter, citric acid, albumin, lemon oil, Yellow 5, invertase, Yellow 5 Lake, salt, natural flavor.<br>CONTAINS: EGG, MILK, SOY. MAY CONTAIN TRACES OF: PEANUT, TREE NUTS AND<br>WHEAT.                                                                                                                                                    |
| 342 Dark Lemon<br>Cream             | 1 Piece                                     | 16g                       | 70                 | 25                             | 3       | 1.5 | 0                          | 0                   | 5              | 12                   | 0                                 | 11                     | 0              | sugar, dark chocolate (sugar, chocolate liquor processed with alkali, cocoa butter, milk fat, soy<br>lecithin - an emulsifier, vanilla), invert sugar, white chocolate (sugar, cocoa butter, milk, soy<br>lecithin - an emulsifier, salt, vanilla), butter (cream, salt), corn syrup solids, fondant sugar<br>(sugar, invert sugar), citric acid, cocoa butter, albumin, lemon oil, Yellow 5, invertase, salt,<br>natural flavor, Yellow 5 Lake. CONTAINS: EGG, MILK, SOY. MAY CONTAIN TRACES OF:<br>PEANUT, TREE NUTS AND WHEAT.                  |