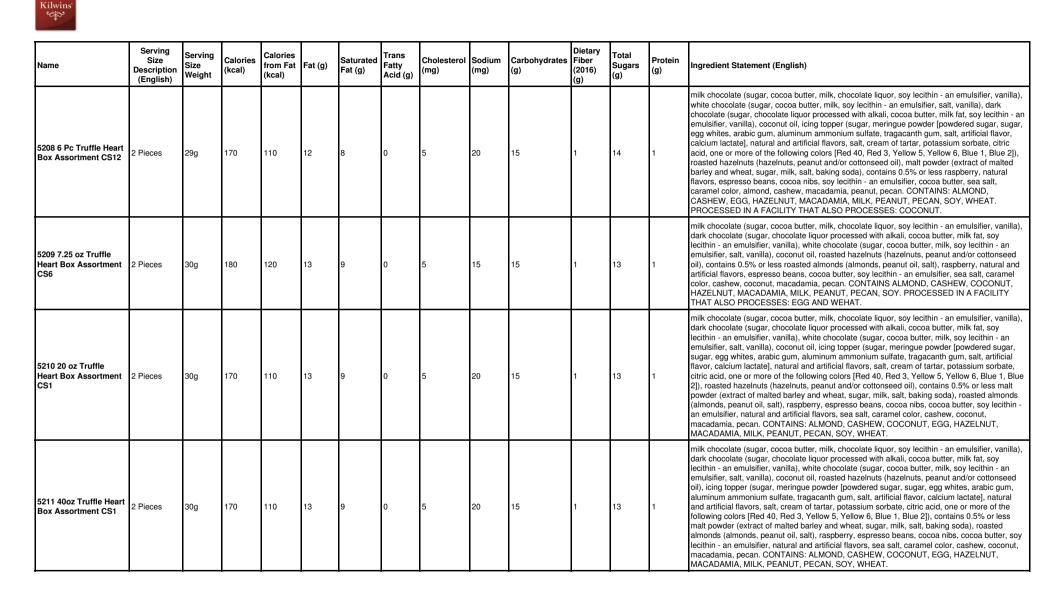

whites, arabic gum, aluminum ammonium sulfate, tragacanth gum, salt, artificial flavor, calcium lactate], natural and artificial flavor, raspberry, salt, albumin, espresso beans, citric acid, invertase, cocoa butter, orange oil, vanilla, Yellow 6, Yellow 5, Blue 1, Blue 2]), contains 0.5% or less palm oil with soya lecithin, chocolate liquor processed with alkali, soy lecithin - an emulsifier, natural flavor, raspberry, salt, albumin, espresso beans, citric acid, invertase, cocoa butter, orange oil, vanilla, Yellow 6, HAZELNUT, MACADAMIA, MILK, PEANUT, PECAN, SOY. PROCESSED IN A FACILITY THAT ALSO PROCESSES: WHEAT. Contains a bioengineered food ingredient.                                                                                                                                    |





| Name                                          | Serving<br>Size<br>Description<br>(English) |     | Calories<br>(kcal) | Calories<br>from Fat<br>(kcal) | Fat (g) | Saturated<br>Fat (g) | Trans<br>Fatty<br>Acid (g) |   |    | Carbohydrates<br>(g) | (2016) | Total<br>Sugars<br>(g) | Protein<br>(g) | Ingredient Statement (English)