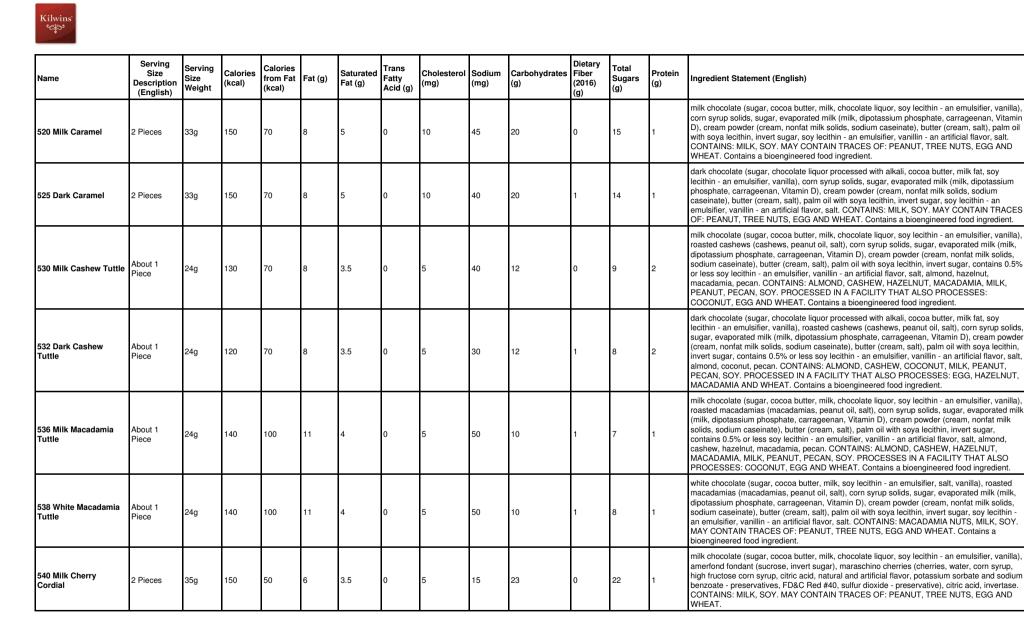

| Name                                | Serving<br>Size<br>Description<br>(English) | Serving<br>Size<br>Weight | Calories<br>(kcal) | Calories<br>from Fat<br>(kcal) | Fat (g) | Saturated<br>Fat (g) | Trans<br>Fatty<br>Acid (g) | Cholesterol<br>(mg) | Sodium<br>(mg) | Carbohydrates<br>(g) | Dietary<br>Fiber<br>(2016)<br>(g) | Total<br>Sugars<br>(g) | Protein<br>(g) | Ingredient Statement (English)                                                                                                                                                                                                                                                                                                                                                                                                                                                                                                                                                                                                                                                                                                                          |
|-------------------------------------|---------------------------------------------|---------------------------|--------------------|--------------------------------|---------|----------------------|----------------------------|---------------------|----------------|----------------------|-----------------------------------|------------------------|----------------|---------------------------------------------------------------------------------------------------------------------------------------------------------------------------------------------------------------------------------------------------------------------------------------------------------------------------------------------------------------------------------------------------------------------------------------------------------------------------------------------------------------------------------------------------------------------------------------------------------------------------------------------------------------------------------------------------------------------------------------------------------|
| 230 Grand Peppermint<br>Square Bulk | 1 Piece                                     | 113g                      | 450                | 190                            | 21      | 12                   | 0                          | 5                   | 0              | 72                   | 4                                 | 61                     | 3              | dark chocolate (sugar, chocolate liquor processed with alkali, cocoa butter, milk fat, soy<br>lecithin - an emulsifier, vanilla), fondant (sugar, water, corn syrup), invert sugar, corn syrup<br>solids, albumin, peppermint oil, invertase, vanillin - an artificial flavor. CONTAINS: EGG, MILK,<br>SOY. MAY CONTAIN TRACES OF: PEANUT, TREE NUTS AND WHEAT.                                                                                                                                                                                                                                                                                                                                                                                         |
| 254 Kilwins 72% Dark<br>Cherry Bark | 1 oz                                        | 28g                       | 140                | 80                             | 9       | 6                    | 0                          | 0                   | 0              | 15                   | 2                                 | 11                     | 2              | bittersweet chocolate (chocolate liquor, sugar, cocoa butter, soy lecithin - an emulsifier, vanilla), dried cherries (dried cherries, cane sugar, sunflower oil). CONTAINS: SOY. MAY CONTAIN TRACES OF: PEANUT, TREE NUTS, MILK, EGG AND WHEAT.                                                                                                                                                                                                                                                                                                                                                                                                                                                                                                         |
| 300 Chocolate Bon<br>Bon            | 2 Pieces                                    | 32g                       | 150                | 50                             | 6       | 3.5                  | 0                          | 0                   | 20             | 25                   | 0                                 | 23                     | 1              | sugar, white chocolate (sugar, cocoa butter, milk, soy lecithin - an emulsifier, salt, vanilla),<br>invert sugar, chocolate liquor processed with alkali, dark chocolate (sugar, chocolate liquor<br>processed with alkali, cocoa butter, milk fat, soy lecithin - an emulsifier, vanilla), corn syrup<br>solids, coconut oil, amerfond fondant (sucrose, invert sugar), albumin, vanillin - an artificial<br>flavor, invertase, salt. CONTAINS: EGG, MILK, SOY. MAY CONTAIN TRACES OF: PEANUT,<br>TREE NUTS AND WHEAT.                                                                                                                                                                                                                                 |
| 315 Strawberry Bon<br>Bon           | 2 Pieces                                    | 32g                       | 140                | 40                             | 4.5     | 3                    | 0                          | 5                   | 20             | 25                   | 0                                 | 25                     | 1              | sugar, white chocolate (sugar, cocoa butter, milk, soy lecithin - an emulsifier, salt, vanilla),<br>invert sugar, stawberry puree (strawberries, sugar, water, corn syrup solids, propylene glycol,<br>applesauce [apples, water, corn syrup solids, ascorbic acid], xanthan gum, agar agar, citrus<br>pectin, citric acid, locst bean gum, sodium benzoate and potassium sorbate as preservative,<br>natural and artificial flavoring, FD&C Red #40), amerfond fondant (sucrose, invert sugar), corn<br>syrup solids, cocoa butter, citric acid, albumin, red color (FD&C Red #40, vegetable oil, soy<br>lecithin), invertase, salt, vanillin - an artificial flavor. CONTAINS: EGG, MILK, SOY. MAY<br>CONTAIN TRACES OF: PEANUT, TREE NUTS AND WHEAT. |
| 325 Milk Vanilla<br>Buttercream     | 2 Pieces                                    | 32g                       | 150                | 50                             | 5       | 3.5                  | 0                          | 5                   | 25             | 25                   | 0                                 | 24                     | 1              | sugar, milk chocolate (sugar, cocoa butter, milk, chocolate liquor, soy lecithin - an emulsifier,<br>vanilla), invert sugar, butter (cream, salt), corn syrup solids, amerfond fondant (sucrose, invert<br>sugar), albumin, vanillin - an artificial flavor, invertase, salt, orange color (water, propylene<br>glycol, FD&C Yellow #6), yellow color (water, propylene glycol, FD&C yellow #5), CONTAINS:<br>EGG, MILK, SOY. MAY CONTAIN TRACES OF: PEANUT, TREE NUTS AND WHEAT.                                                                                                                                                                                                                                                                       |
| 330 Dark Vanilla<br>Buttercream     | 2 Pieces                                    | 32g                       | 140                | 50                             | 5       | 3.5                  | 0                          | 5                   | 15             | 25                   | 1                                 | 23                     | 1              | sugar, dark chocolate (sugar, chocolate liquor processed with alkali, cocoa butter, milk fat, soy<br>lecithin - an emulsifier, vanilla), invert sugar, butter (cream, salt), corn syrup solids, amerfond<br>fondant (sucrose, invert sugar), albumin, vanillin - an artificial flavor, invertase, salt, orange<br>color (water, propylene glycol, FD&C Yellow #6), yellow color (water, propylene glycol, FD&C<br>yellow #5). CONTAINS: EGG, MILK, SOY. MAY CONTAIN TRACES OF: PEANUT, TREE<br>NUTS AND WHEAT.                                                                                                                                                                                                                                          |
| 335 Milk Orange Cream               | 2 Pieces                                    | 32g                       | 140                | 40                             | 4.5     | 2.5                  | 0                          | 0                   | 15             | 26                   | 0                                 | 25                     | 1              | sugar, milk chocolate (sugar, cocoa butter, milk, chocolate liquor, soy lecithin - an emulsifier,<br>vanilla), invert sugar, orange puree (orange pulp, sugar, water, locust bean gum, citric acid,<br>sodium benzoate as preservative, natural and artificial flavors), corn syrup solids, amerfond<br>fondant (sucrose, invert sugar), cocca butter, albumin, citric acid, invertase, salt, vanillin - an<br>artificial flavor, natural orange oil, orange color (water, propylene glycol, FD&C Yellow #6).<br>CONTAINS: EGG, MILK, SOY. MAY CONTAIN TRACES OF: PEANUT, TREE NUTS AND<br>WHEAT.                                                                                                                                                       |
| 340 Dark Orange<br>Cream            | 2 Pieces                                    | 32g                       | 140                | 40                             | 4.5     | 2.5                  | 0                          | 0                   | 5              | 26                   | 1                                 | 24                     |                | sugar, dark chocolate (sugar, chocolate liquor processed with alkali, cocoa butter, milk fat, soy<br>lecithin - an emulsifier, vanilla), invert sugar, orange puree (orange pulp, sugar, water, locust<br>bean gum, citric acid, sodium benzoate as preservative, natural and artificial flavors), corn<br>syrup solids, amerfond fondant (sucrose, invert sugar), cocca butter, albumin, citric acid,<br>invertase, salt, vanillin - an artificial flavor, natural orange oil, orange color (water, propylene<br>glycol, FD&C Yellow #6). CONTAINS: EGG, MILK, SOY. MAY CONTAIN TRACES OF:<br>PEANUT, TREE NUTS AND WHEAT.                                                                                                                             |