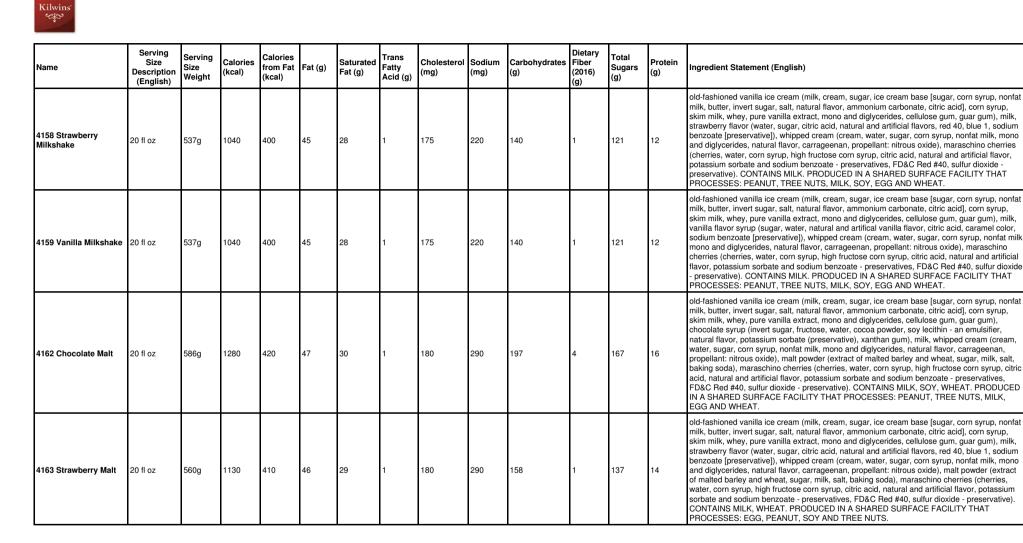

or, ammonium carbonate, citric acid], corn syrup,<br>skim milk, whey, pure vanilla extract, mono and diglycerides, cellulose gum, guar gum),<br>chocolate syrup (invert sugar, fructose, water, cocoa powder, soy lecithin - an emulsifier,<br>natural flavor, potassium sorbate (preservative), xanthan gum), milk, whipped cream (cream,<br>water, sugar, corn syrup, nonfat milk, mono and diglycerides, natural flavor, carrageenan,<br>propellant: nitrous oxide), maraschino cherries (cherries, water, corn syrup, high fructose corn<br>syrup, citric acid, natural and artificial flavor, potassium sorbate and sodium benzoate -<br>preservatives, FD&C Red #40, sulfur dioxide - preservative). CONTAINS MILK, SOY.<br>PRODUCED IN A SHARED SURFACE FACILITY THAT PROCESSES: PEANUT, TREE<br>NUTS, EGG AND WHEAT. |





| Name                              |          | Serving<br>Size<br>Weight | Calories<br>(kcal) | Calories<br>from Fat<br>(kcal) | Fat (g) | Saturated<br>Fat (g) | Trans<br>Fatty<br>Acid (g) | Cholesterol<br>(mg) | Sodium<br>(mg) | Carbohydrates<br>(g) | Dietary<br>Fiber<br>(2016)<br>(g) | Total<br>Sugars<br>(g) | Protein<br>(g) | Ingredient Statement (English)