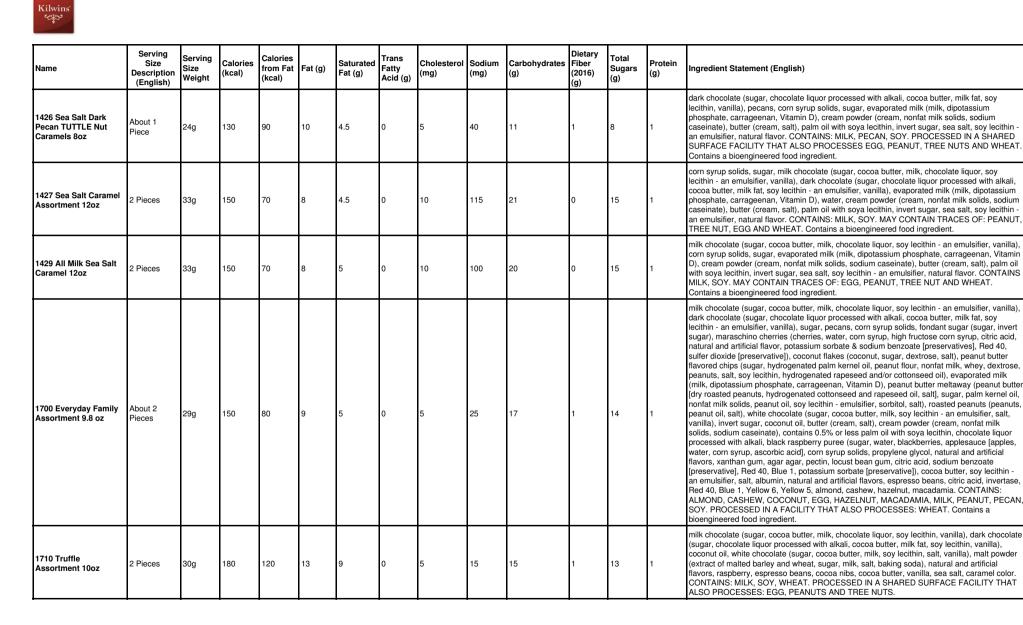

| Name                                         | Serving<br>Size<br>Description<br>(English) | Serving<br>Size<br>Weight | Calories<br>(kcal) | Calories<br>from Fat<br>(kcal) | Fat (g) | Saturated<br>Fat (g) | Trans<br>Fatty<br>Acid (g) | Cholesterol<br>(mg) |    | Carbohydrates<br>(g) | Dietary<br>Fiber<br>(2016)<br>(g) | Total<br>Sugars<br>(g) | Protein<br>(g) | Ingredient Statement (English)                                                                                                                                                                                                                                                                                                                                                                                                                                                                                                            |
|----------------------------------------------|---------------------------------------------|---------------------------|--------------------|--------------------------------|---------|----------------------|----------------------------|---------------------|----|----------------------|-----------------------------------|------------------------|----------------|-------------------------------------------------------------------------------------------------------------------------------------------------------------------------------------------------------------------------------------------------------------------------------------------------------------------------------------------------------------------------------------------------------------------------------------------------------------------------------------------------------------------------------------------|
| 215 White Cookies &<br>Cream Bark 2.5 lb Box | 1 oz                                        | 28g                       | 150                | 80                             | 9       | 5                    | 0                          | 5                   | 40 | 17                   | 0                                 | 16                     | 1              | white chocolate (sugar, cocoa butter, milk, soy lecithin, salt, vanilla), chocolate sandwich<br>cookie pieces (unbleached enriched flour [wheat flour, niacin, reduced iron, thiamine<br>mononitrate, riboflavin, folic acid], sugar, palm and/or canola oil, cocoa processed with alkali,<br>invert sugar, leavening [baking soda and/or calcium phosphate], soy lecithin, salt, chocolate,<br>artificial flavor). CONTAINS: MILK, SOY, WHEAT. PROCESSED IN A SHARED SURFACE<br>FACILITY THAT ALSO PROCESSES EGG, PEANUTS AND TREE NUTS. |
| 253 Kilwins 72% Dark<br>Almond Bark          | 1 oz                                        | 28g                       | 160                | 110                            | 12      | 7                    | 0                          | 0                   | 20 | 11                   | 3                                 | 7                      | 3              | bittersweet chocolate (chocolate liquor, sugar, cocoa butter, soy lecithin - an emulsifier, vanilla), almond pieces (almonds, cottonseed oil, salt). CONTAINS: ALMOND, SOY. MAY CONTAIN TRACES OF: PEANUT, TREE NUTS, MILK, EGG AND WHEAT.                                                                                                                                                                                                                                                                                                |
| 254 Kilwins 72% Dark<br>Cherry Bark          | 1 oz                                        | 28g                       | 140                | 80                             | 9       | 6                    | 0                          | 0                   | 0  | 15                   | 2                                 | 11                     | 2              | bittersweet chocolate (chocolate liquor, sugar, cocoa butter, soy lecithin - an emulsifier, vanilla), dried cherries (dried cherries, cane sugar, sunflower oil). CONTAINS: SOY. MAY CONTAIN TRACES OF: PEANUT, TREE NUTS, MILK, EGG AND WHEAT.                                                                                                                                                                                                                                                                                           |
| 325 Milk Vanilla<br>Buttercream              | 1 Piece                                     | 16g                       | 70                 | 25                             | 2.5     | 1.5                  | 0                          | 5                   | 10 | 13                   | 0                                 | 12                     | 0              | sugar, milk chocolate (sugar, cocoa butter, milk, chocolate liquor, soy lecithin - an emulsifier,<br>vanilla), invert sugar, butter (cream, salt), corn syrup solids, fondant sugar (sugar, invert<br>sugar), albumin, invertase, salt, vanilla, natural flavor, Yellow 6, Yellow 5. CONTAINS: EGG,<br>MILK, SOY. MAY CONTAIN TRACES OF: PEANUT, TREE NUTS AND WHEAT.                                                                                                                                                                     |
| 330 Dark Vanilla<br>Buttercream              | 1 Piece                                     | 16g                       | 70                 | 25                             | 2.5     | 1.5                  | 0                          | 0                   | 10 | 13                   | 0                                 | 12                     | 0              | sugar, dark chocolate (sugar, chocolate liquor processed with alkali, cocoa butter, milk fat, soy<br>lecithin - an emulsifier, vanilla), invert sugar, butter (cream, salt), corn syrup solids, fondant<br>sugar (sugar, invert sugar), albumin, invertase, salt, vanilla, natural flavor, Yellow 6, Yellow 5.<br>CONTAINS: EGG, MILK, SOY. PROCESSED IN A SHARED SURFACE FACILITY THAT<br>ALSO PROCESSES PEANUT, TREE NUTS, AND WHEAT.                                                                                                   |
| 335 Milk Orange Cream                        | 1 Piece                                     | 16g                       | 70                 | 20                             | 2.5     | 1.5                  | 0                          | 0                   | 10 | 13                   | 0                                 | 12                     | 0              | sugar, milk chocolate (sugar, cocoa butter, milk, chocolate liquor, soy lecithin, vanilla), invert<br>sugar, butter (cream, salt), corn syrup solids, fondant sugar (sugar, invert sugar), albumin,<br>citric acid, orange oil, invertase, natural flavor, salt, Yellow 6. CONTAINS: EGG, MILK, SOY.<br>MAY CONTAIN TRACES OF: PEANUT, TREE NUTS AND WHEAT.                                                                                                                                                                               |
| 340 Dark Orange<br>Cream                     | 1 Piece                                     | 16g                       | 70                 | 25                             | 2.5     | 1.5                  | 0                          | 0                   | 5  | 13                   | 0                                 | 12                     | 0              | sugar, dark chocolate (sugar, chocolate liquor processed with alkali, cocoa butter, milk fat, soy lecithin, vanilla), invert sugar, butter (cream, salt), corn syrup solids, fondant sugar (sugar, invert sugar), albumin, citric acid, orange oil, invertase, natural flavor, salt, Yellow 6. CONTAINS: EGG, MILK, SOY. MAY CONTAIN TRACES OF: PEANUT, TREE NUTS AND WHEAT.                                                                                                                                                              |
| 345 Milk Maple Cream                         | 1 Piece                                     | 16g                       | 70                 | 20                             | 2.5     | 1.5                  | 0                          | 0                   | 10 | 13                   | 0                                 | 12                     | 0              | sugar, milk chocolate (sugar, cocoa butter, milk, chocolate liquor, soy lecithin - an emulsifier,<br>vanilla), invert sugar, butter (cream, salt), corn syrup solids, fondant sugar (sugar, invert<br>sugar), albumin, natural and artificial flavors, maple sugar, invertase, salt, caramel color.<br>CONTAINS: EGG, MILK, SOY. MAY CONTAIN TRACES OF: PEANUT, TREE NUTS AND<br>WHEAT.                                                                                                                                                   |
| 350 Dark Maple Cream                         | 1 Piece                                     | 16g                       | 70                 | 25                             | 2.5     | 1.5                  | 0                          | 0                   | 5  | 13                   | 0                                 | 12                     | 0              | sugar, dark chocolate (sugar, chocolate liquor processed with alkali, cocoa butter, milk fat, soy<br>lecithin - an emulsifier, vanilla), invert sugar, butter (cream, salt), corn syrup solids, fondant<br>sugar (sugar, invert sugar), albumin, natural and artificial flavors, maple sugar, invertase, salt,<br>caramel color. CONTAINS: EGG, MILK, SOY. MAY CONTAIN TRACES OF: PEANUT, TREE<br>NUTS AND WHEAT.                                                                                                                         |
| 355 Milk Raspberry<br>Cream                  | 1 Piece                                     | 16g                       | 70                 | 20                             | 2.5     | 1.5                  | 0                          | 0                   | 10 | 13                   | 0                                 | 12                     | 0              | sugar, milk chocolate (sugar, cocoa butter, milk, chocolate liquor, soy lecithin, vanilla), invert<br>sugar, butter (cream, salt), corn syrup solids, fondant sugar (sugar, invert sugar), raspberry,<br>citric acid, albumin, natural flavor, invertase, salt. CONTAINS: EGG, MILK, SOY. MAY<br>CONTAIN TRACES OF: PEANUT, TREE NUTS AND WHEAT.                                                                                                                                                                                          |