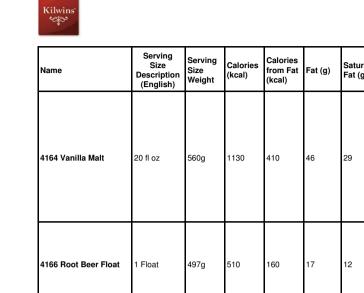

| Name                                | Serving<br>Size<br>Description<br>(English) | Serving<br>Size<br>Weight | Calories<br>(kcal) | Calories<br>from Fat<br>(kcal) | Fat (g) |     | Trans<br>Fatty<br>Acid (g) | Cholesterol<br>(mg) | Sodium<br>(mg) |    | Dietary<br>Fiber<br>(2016)<br>(g) | Total<br>Sugars<br>(g) | Protein<br>(g) | Ingredient Statement (English)                                                                                                                                                                                                                                                                                                                                                                                                                                                                                          |
|-------------------------------------|---------------------------------------------|---------------------------|--------------------|--------------------------------|---------|-----|----------------------------|---------------------|----------------|----|-----------------------------------|------------------------|----------------|-------------------------------------------------------------------------------------------------------------------------------------------------------------------------------------------------------------------------------------------------------------------------------------------------------------------------------------------------------------------------------------------------------------------------------------------------------------------------------------------------------------------------|
| 120 Milk Coconut<br>Clusters        | About 3<br>Pieces                           | 32g                       | 180                | 110                            | 12      | 8   | 0                          | 5                   | 25             | 17 | 1                                 | 15                     |                | milk chocolate (sugar, cocoa butter, milk, chocolate liquor, soy lecithin - an emulsifier, vanilla),<br>coconut flakes (coconut, sugar, dextrose, salt, sodium metabisulfite), dark chocolate (sugar,<br>chocolate liquor processed with alkali, cocoa butter, milk fat, soy lecithin - an emulsifier,<br>vanilla). CONTAINS: COCONUT, MILK, SOY. MAY CONTAIN TRACES OF: PEANUT, TREE<br>NUTS, EGG AND WHEAT.                                                                                                           |
| 125 Dark Coconut<br>Clusters        | About 3<br>Pieces                           | 32g                       | 170                | 110                            | 12      | 8   | 0                          | 0                   | 5              | 17 | 2                                 | 14                     | 2              | dark chocolate (sugar, chocolate liquor processed with alkali, cocoa butter, milk fat, soy<br>lecithin - an emulsifier, vanilla), toasted coconut (coconut, sugar, dextrose, salt, sodium<br>metabisulfite). CONTAINS: COCONUT, MILK, SOY. MAY CONTAIN TRACES OF: PEANUT,<br>TREE NUTS, EGG AND WHEAT.                                                                                                                                                                                                                  |
| 130 Milk Peanut<br>Clusters         | About 3<br>Pieces                           | 27g                       | 150                | 100                            | 11      | 4.5 | 0                          | 5                   | 50             | 12 | 1                                 | 9                      |                | milk chocolate (sugar, cocoa butter, milk, chocolate liquor, soy lecithin - an emulsifier, vanilla),<br>roasted peanuts (peanuts, peanut oil, salt), dark chocolate (sugar, chocolate liquor processed<br>with alkali, cocoa butter, milk fat, soy lecithin - an emulsifier, vanilla). CONTAINS: MILK,<br>PEANUT, SOY. MAY CONTAIN TRACES OF: TREE NUTS, EGG AND WHEAT.                                                                                                                                                 |
| 135 Dark Peanut<br>Clusters         | About 3<br>Pieces                           | 27g                       | 140                | 100                            | 11      | 4.5 | 0                          | 0                   | 40             | 12 | 2                                 | 8                      |                | dark chocolate (sugar, chocolate liquor processed with alkali, cocoa butter, milk fat, soy<br>lecithin - an emulsifier, vanilla), roasted peanuts (peanuts, peanut oil, salt). CONTAINS: MILK,<br>PEANUT, SOY. MAY CONTAIN TRACES OF: TREE NUTS, EGG AND WHEAT.                                                                                                                                                                                                                                                         |
| 200 Milk Almond Bark                | 1 oz                                        | 28g                       | 160                | 90                             | 10      | 5   | 0                          | 5                   | 30             | 15 | 1                                 | 13                     | 2              | milk chocolate (sugar, cocoa butter, milk, chocolate liquor, soy lecithin - an emulsifier, vanilla),<br>almond pieces (almonds, cottonseed oil, salt). CONTAINS: ALMOND, MILK, SOY. MAY<br>CONTAIN TRACES OF: PEANUT, TREE NUTS, EGG AND WHEAT.                                                                                                                                                                                                                                                                         |
| 205 White Almond<br>Bark            | 1 oz                                        | 28g                       | 160                | 90                             | 10      | 5   | 0                          | 5                   | 45             | 15 | 0                                 | 14                     | 2              | white chocolate (sugar, cocoa butter, milk, soy lecithin - an emulsifier, salt, vanilla), almond<br>pieces (almonds, cottonseed oil, salt). CONTAINS: ALMOND, MILK, SOY. MAY CONTAIN<br>TRACES OF: PEANUT, TREE NUTS, EGG AND WHEAT.                                                                                                                                                                                                                                                                                    |
| 225 Dark Pecan Bark                 | 1 oz                                        | 28g                       | 150                | 100                            | 11      | 6   | 0                          | 0                   | 0              | 15 | 2                                 | 12                     | 1              | dark chocolate (sugar, chocolate liquor processed with alkali, cocoa butter, milk fat, soy<br>lecithin - an emulsifier, vanilla), pecans. CONTAINS: MILK, PECAN, SOY. MAY CONTAIN<br>TRACES OF: PEANUT, TREE NUTS, EGG AND WHEAT.                                                                                                                                                                                                                                                                                       |
| 230 Grand Peppermint<br>Square Bulk | 1 Piece                                     | 113g                      | 450                | 190                            | 21      | 12  | 0                          | 5                   | 0              | 72 | 4                                 | 61                     | 3              | dark chocolate (sugar, chocolate liquor processed with alkali, cocoa butter, milk fat, soy<br>lecithin - an emulsifier, vanilla), fondant (sugar, water, corn syrup), invert sugar, corn syrup<br>solids, albumin, peppermint oil, invertase, vanillin - an artificial flavor. CONTAINS: EGG, MILK,<br>SOY. MAY CONTAIN TRACES OF: PEANUT, TREE NUTS AND WHEAT.                                                                                                                                                         |
| 253 Kilwins 72% Dark<br>Almond Bark | 1 oz                                        | 28g                       | 160                | 110                            | 12      | 7   | 0                          | 0                   | 20             | 11 | 3                                 | 7                      | 3              | bittersweet chocolate (chocolate liquor, sugar, cocoa butter, soy lecithin - an emulsifier, vanilla), almond pieces (almonds, cottonseed oil, salt). CONTAINS: ALMOND, SOY. MAY CONTAIN TRACES OF: PEANUT, TREE NUTS, MILK, EGG AND WHEAT.                                                                                                                                                                                                                                                                              |
| 254 Kilwins 72% Dark<br>Cherry Bark | 1 oz                                        | 28g                       | 140                | 80                             | 9       | 6   | 0                          | 0                   | 0              | 15 | 2                                 | 11                     | 2              | bittersweet chocolate (chocolate liquor, sugar, cocoa butter, soy lecithin - an emulsifier, vanilla), dried cherries (dried cherries, cane sugar, sunflower oil). CONTAINS: SOY. MAY CONTAIN TRACES OF: PEANUT, TREE NUTS, MILK, EGG AND WHEAT.                                                                                                                                                                                                                                                                         |
| 300 Chocolate Bon<br>Bon            | 2 Pieces                                    | 32g                       | 150                | 50                             | 6       | 3.5 | 0                          | 0                   | 20             | 25 | 0                                 | 23                     | 1              | sugar, white chocolate (sugar, cocca butter, milk, soy lecithin - an emulsifier, salt, vanilla),<br>invert sugar, chocolate liquor processed with alkali, dark chocolate (sugar, chocolate liquor<br>processed with alkali, cocca butter, milk fat, soy lecithin - an emulsifier, vanilla), corn syrup<br>solids, coconut oil, amerfond fondant (sucrose, invert sugar), albumin, vanillin - an artificial<br>flavor, invertase, salt. CONTAINS: EGG, MILK, SOY. MAY CONTAIN TRACES OF: PEANUT,<br>TREE NUTS AND WHEAT. |