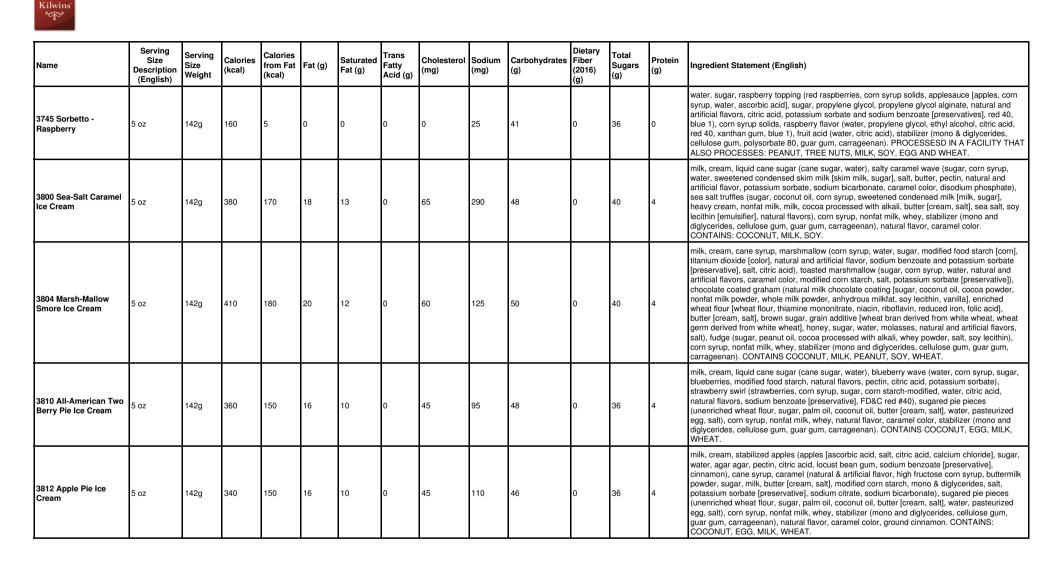

| Name                                | Serving<br>Size<br>Description<br>(English) | Serving<br>Size<br>Weight | Calories<br>(kcal) | Calories<br>from Fat<br>(kcal) | Fat (g) |     | Trans<br>Fatty<br>Acid (g) | Cholesterol<br>(mg) | Sodium<br>(mg) |    | Dietary<br>Fiber<br>(2016)<br>(g) | Total<br>Sugars<br>(g) | Protein<br>(g) | Ingredient Statement (English)                                                                                                                                                                                                                                                                                                                                                                                                                                                                                          |
|-------------------------------------|---------------------------------------------|---------------------------|--------------------|--------------------------------|---------|-----|----------------------------|---------------------|----------------|----|-----------------------------------|------------------------|----------------|-------------------------------------------------------------------------------------------------------------------------------------------------------------------------------------------------------------------------------------------------------------------------------------------------------------------------------------------------------------------------------------------------------------------------------------------------------------------------------------------------------------------------|
| 120 Milk Coconut<br>Clusters        | About 3<br>Pieces                           | 32g                       | 180                | 110                            | 12      | 8   | 0                          | 5                   | 25             | 17 | 1                                 | 15                     |                | milk chocolate (sugar, cocoa butter, milk, chocolate liquor, soy lecithin - an emulsifier, vanilla),<br>coconut flakes (coconut, sugar, dextrose, salt, sodium metabisulfite), dark chocolate (sugar,<br>chocolate liquor processed with alkali, cocoa butter, milk fat, soy lecithin - an emulsifier,<br>vanilla). CONTAINS: COCONUT, MILK, SOY. MAY CONTAIN TRACES OF: PEANUT, TREE<br>NUTS, EGG AND WHEAT.                                                                                                           |
| 125 Dark Coconut<br>Clusters        | About 3<br>Pieces                           | 32g                       | 170                | 110                            | 12      | 8   | 0                          | 0                   | 5              | 17 | 2                                 | 14                     | 2              | dark chocolate (sugar, chocolate liquor processed with alkali, cocoa butter, milk fat, soy<br>lecithin - an emulsifier, vanilla), toasted coconut (coconut, sugar, dextrose, salt, sodium<br>metabisulfite). CONTAINS: COCONUT, MILK, SOY. MAY CONTAIN TRACES OF: PEANUT,<br>TREE NUTS, EGG AND WHEAT.                                                                                                                                                                                                                  |
| 130 Milk Peanut<br>Clusters         | About 3<br>Pieces                           | 27g                       | 150                | 100                            | 11      | 4.5 | 0                          | 5                   | 50             | 12 | 1                                 | 9                      |                | milk chocolate (sugar, cocoa butter, milk, chocolate liquor, soy lecithin - an emulsifier, vanilla),<br>roasted peanuts (peanuts, peanut oil, salt), dark chocolate (sugar, chocolate liquor processed<br>with alkali, cocoa butter, milk fat, soy lecithin - an emulsifier, vanilla). CONTAINS: MILK,<br>PEANUT, SOY. MAY CONTAIN TRACES OF: TREE NUTS, EGG AND WHEAT.                                                                                                                                                 |
| 135 Dark Peanut<br>Clusters         | About 3<br>Pieces                           | 27g                       | 140                | 100                            | 11      | 4.5 | 0                          | 0                   | 40             | 12 | 2                                 | 8                      |                | dark chocolate (sugar, chocolate liquor processed with alkali, cocoa butter, milk fat, soy<br>lecithin - an emulsifier, vanilla), roasted peanuts (peanuts, peanut oil, salt). CONTAINS: MILK,<br>PEANUT, SOY. MAY CONTAIN TRACES OF: TREE NUTS, EGG AND WHEAT.                                                                                                                                                                                                                                                         |
| 200 Milk Almond Bark                | 1 oz                                        | 28g                       | 160                | 90                             | 10      | 5   | 0                          | 5                   | 30             | 15 | 1                                 | 13                     | 2              | milk chocolate (sugar, cocoa butter, milk, chocolate liquor, soy lecithin - an emulsifier, vanilla),<br>almond pieces (almonds, cottonseed oil, salt). CONTAINS: ALMOND, MILK, SOY. MAY<br>CONTAIN TRACES OF: PEANUT, TREE NUTS, EGG AND WHEAT.                                                                                                                                                                                                                                                                         |
| 205 White Almond<br>Bark            | 1 oz                                        | 28g                       | 160                | 90                             | 10      | 5   | 0                          | 5                   | 45             | 15 | 0                                 | 14                     | 2              | white chocolate (sugar, cocoa butter, milk, soy lecithin - an emulsifier, salt, vanilla), almond<br>pieces (almonds, cottonseed oil, salt). CONTAINS: ALMOND, MILK, SOY. MAY CONTAIN<br>TRACES OF: PEANUT, TREE NUTS, EGG AND WHEAT.                                                                                                                                                                                                                                                                                    |
| 225 Dark Pecan Bark                 | 1 oz                                        | 28g                       | 150                | 100                            | 11      | 6   | 0                          | 0                   | 0              | 15 | 2                                 | 12                     | 1              | dark chocolate (sugar, chocolate liquor processed with alkali, cocoa butter, milk fat, soy<br>lecithin - an emulsifier, vanilla), pecans. CONTAINS: MILK, PECAN, SOY. MAY CONTAIN<br>TRACES OF: PEANUT, TREE NUTS, EGG AND WHEAT.                                                                                                                                                                                                                                                                                       |
| 230 Grand Peppermint<br>Square Bulk | 1 Piece                                     | 113g                      | 450                | 190                            | 21      | 12  | 0                          | 5                   | 0              | 72 | 4                                 | 61                     | 3              | dark chocolate (sugar, chocolate liquor processed with alkali, cocoa butter, milk fat, soy<br>lecithin - an emulsifier, vanilla), fondant (sugar, water, corn syrup), invert sugar, corn syrup<br>solids, albumin, peppermint oil, invertase, vanillin - an artificial flavor. CONTAINS: EGG, MILK,<br>SOY. MAY CONTAIN TRACES OF: PEANUT, TREE NUTS AND WHEAT.                                                                                                                                                         |
| 253 Kilwins 72% Dark<br>Almond Bark | 1 oz                                        | 28g                       | 160                | 110                            | 12      | 7   | 0                          | 0                   | 20             | 11 | 3                                 | 7                      | 3              | bittersweet chocolate (chocolate liquor, sugar, cocoa butter, soy lecithin - an emulsifier, vanilla), almond pieces (almonds, cottonseed oil, salt). CONTAINS: ALMOND, SOY. MAY CONTAIN TRACES OF: PEANUT, TREE NUTS, MILK, EGG AND WHEAT.                                                                                                                                                                                                                                                                              |
| 254 Kilwins 72% Dark<br>Cherry Bark | 1 oz                                        | 28g                       | 140                | 80                             | 9       | 6   | 0                          | 0                   | 0              | 15 | 2                                 | 11                     | 2              | bittersweet chocolate (chocolate liquor, sugar, cocoa butter, soy lecithin - an emulsifier, vanilla), dried cherries (dried cherries, cane sugar, sunflower oil). CONTAINS: SOY. MAY CONTAIN TRACES OF: PEANUT, TREE NUTS, MILK, EGG AND WHEAT.                                                                                                                                                                                                                                                                         |
| 300 Chocolate Bon<br>Bon            | 2 Pieces                                    | 32g                       | 150                | 50                             | 6       | 3.5 | 0                          | 0                   | 20             | 25 | 0                                 | 23                     | 1              | sugar, white chocolate (sugar, cocca butter, milk, soy lecithin - an emulsifier, salt, vanilla),<br>invert sugar, chocolate liquor processed with alkali, dark chocolate (sugar, chocolate liquor<br>processed with alkali, cocca butter, milk fat, soy lecithin - an emulsifier, vanilla), corn syrup<br>solids, coconut oil, amerfond fondant (sucrose, invert sugar), albumin, vanillin - an artificial<br>flavor, invertase, salt. CONTAINS: EGG, MILK, SOY. MAY CONTAIN TRACES OF: PEANUT,<br>TREE NUTS AND WHEAT. |