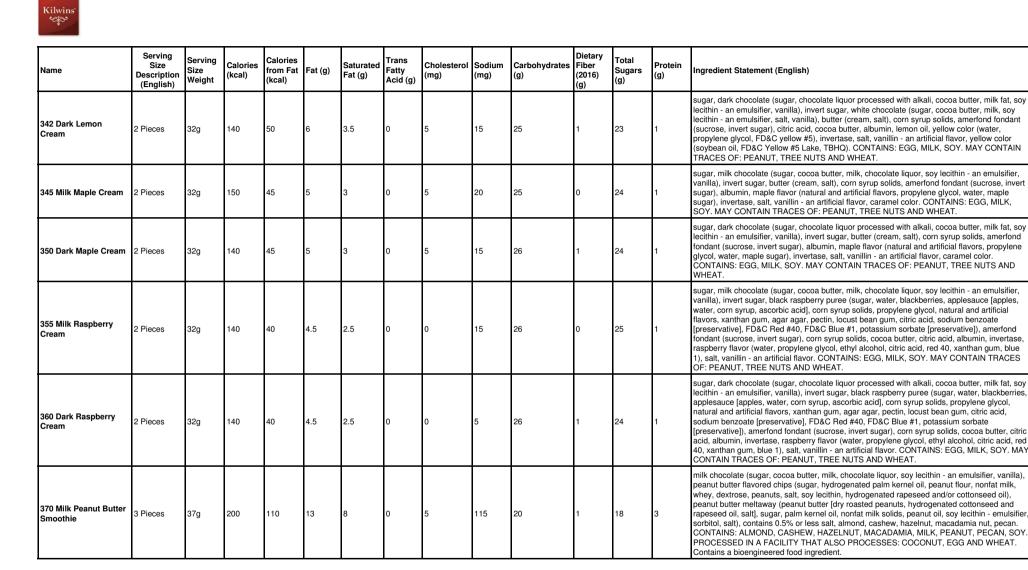

| Name                            | Serving<br>Size<br>Description<br>(English) |     | Calories<br>(kcal) | Calories<br>from Fat<br>(kcal) | Fat (g) |     | Trans<br>Fatty<br>Acid (g) | Cholesterol<br>(mg) | Sodium<br>(mg) | Carbohydrates<br>(g) | Dietary<br>Fiber<br>(2016)<br>(g) | Total<br>Sugars<br>(g) | Protein<br>(g) | Ingredient Statement (English)                                                                                                                                                                                                                                                                                                                                                                                                                                                                                                                                                                                                                                                                                                                          |
|---------------------------------|---------------------------------------------|-----|--------------------|--------------------------------|---------|-----|----------------------------|---------------------|----------------|----------------------|-----------------------------------|------------------------|----------------|---------------------------------------------------------------------------------------------------------------------------------------------------------------------------------------------------------------------------------------------------------------------------------------------------------------------------------------------------------------------------------------------------------------------------------------------------------------------------------------------------------------------------------------------------------------------------------------------------------------------------------------------------------------------------------------------------------------------------------------------------------|
| 315 Strawberry Bon<br>Bon       | 2 Pieces                                    | 32g | 140                | 40                             | 4.5     | 3   | 0                          | 5                   | 20             | 25                   | 0                                 | 25                     | 1              | sugar, white chocolate (sugar, cocoa butter, milk, soy lecithin - an emulsifier, salt, vanilla),<br>invert sugar, stawberry puree (strawberries, sugar, water, corn syrup solids, propylene glycol,<br>applesauce [apples, water, corn syrup solids, ascorbic acid], xanthan gum, agar agar, citrus<br>pectin, citric acid, locst bean gum, sodium benzoate and potassium sorbate as preservative,<br>natural and artificial flavoring, FD&C Red #40), amerfond fondant (sucrose, invert sugar), corn<br>syrup solids, cocoa butter, citric acid, albumin, red color (FD&C Red #40, vegetable oil, soy<br>lecithin), invertase, salt, vanillin - an artificial flavor. CONTAINS: EGG, MILK, SOY. MAY<br>CONTAIN TRACES OF: PEANUT, TREE NUTS AND WHEAT. |
| 320 Bavarian Cream              | 2 Pieces                                    | 32g | 150                | 50                             | 5       | 3.5 | 0                          | 5                   | 20             | 25                   | 0                                 | 23                     | 1              | sugar, milk chocolate (sugar, cocoa butter, milk, chocolate liquor, soy lecithin - an emulsifier,<br>vanilla), invert sugar, dark chocolate (sugar, chocolate liquor processed with alkali, cocoa<br>butter, milk fat, soy lecithin - an emulsifier, vanilla), butter (cream, salt), corn syrup solids,<br>chocolate liquor processed with alkali, amerfond fondant (sucrose, invert sugar), albumin,<br>maple flavor (natural and artificial flavors, propylene glycol, water, maple sugar), invertase,<br>salt, vanillin - an artificial flavor. CONTAINS: EGG, MILK, SOY. MAY CONTAIN TRACES OF:<br>PEANUT, TREE NUTS AND WHEAT.                                                                                                                     |
| 325 Milk Vanilla<br>Buttercream | 2 Pieces                                    | 32g | 150                | 50                             | 5       | 3.5 | 0                          | 5                   | 25             | 25                   | 0                                 | 24                     | 1              | sugar, milk chocolate (sugar, cocoa butter, milk, chocolate liquor, soy lecithin - an emulsifier,<br>vanilla), invert sugar, butter (cream, satl), corn syrup solids, amerfond fondant (sucrose, invert<br>sugar), albumin, vanillin - an artificial flavor, invertase, satl, orange color (water, propylene<br>glycol, FD&C Yellow #6), yellow color (water, propylene glycol, FD&C Yellow #5). CONTAINS:<br>EGG, MILK, SOY. MAY CONTAIN TRACES OF: PEANUT, TREE NUTS AND WHEAT.                                                                                                                                                                                                                                                                       |
| 330 Dark Vanilla<br>Buttercream | 2 Pieces                                    | 32g | 140                | 50                             | 5       | 3.5 | 0                          | 5                   | 15             | 25                   | 1                                 | 23                     | 1              | sugar, dark chocolate (sugar, chocolate liquor processed with alkali, cocoa butter, milk fat, soy<br>lecithin - an emulsifier, vanilla), invert sugar, butter (cream, salt), corn syrup solids, amerfond<br>fondant (sucrose, invert sugar), albumin, vanillin - an artificial flavor, invertase, salt, orange<br>color (water, propylene glycol, FD&C Yellow #6), yellow color (water, propylene glycol, FD&C<br>yellow #5), CONTAINS: EGG, MILK, SOY. MAY CONTAIN TRACES OF: PEANUT, TREE<br>NUTS AND WHEAT.                                                                                                                                                                                                                                          |
| 335 Milk Orange Cream           | 2 Pieces                                    | 32g | 140                | 40                             | 4.5     | 2.5 | 0                          | 0                   | 15             | 26                   | 0                                 | 25                     | 1              | sugar, milk chocolate (sugar, cocoa butter, milk, chocolate liquor, soy lecithin - an emulsifier,<br>vanilla), invert sugar, orange puree (orange pulp, sugar, water, locust bean gum, citric acid,<br>sodium benzoate as preservative, natural and artificial flavors), corn syrup solids, amerfond<br>fondant (sucrose, invert sugar), cocoa butter, albumin, citric acid, invertase, salt, vanillin - an<br>artificial flavor, natural orange oil, orange color (water, propylene glycol, FD&C Yellow #6).<br>CONTAINS: EGG, MILK, SOY. MAY CONTAIN TRACES OF: PEANUT, TREE NUTS AND<br>WHEAT.                                                                                                                                                       |
| 340 Dark Orange<br>Cream        | 2 Pieces                                    | 32g | 140                | 40                             | 4.5     | 2.5 | 0                          | 0                   | 5              | 26                   | 1                                 | 24                     | 1              | sugar, dark chocolate (sugar, chocolate liquor processed with alkali, cocoa butter, milk fat, soy<br>lecithin - an emulsifier, vanilla), invert sugar, orange puree (orange pulp, sugar, water, locust<br>bean gum, citric acid, sodium benzoate as preservative, natural and artificial flavors), corn<br>syrup solids, amerfond fondant (sucrose, invert sugar), cocoa butter, albumin, citric acid,<br>invertase, salt, vanillin - an artificial flavor, natural orange oil, orange color (water, propylene<br>glycol, FD&C Yellow #6). CONTAINS: EGG, MILK, SOY. MAY CONTAIN TRACES OF:<br>PEANUT, TREE NUTS AND WHEAT.                                                                                                                             |
| 341 White Lemon<br>Cream        | 2 Pieces                                    | 32g | 150                | 50                             | 5       | 3.5 | 0                          | 5                   | 30             | 25                   | 0                                 | 24                     | 1              | sugar, white chocolate (sugar, cocoa butter, milk, soy lecithin - an emulsifier, salt, vanilla),<br>invert sugar, butter (cream, salt), corn syrup solids, amerfond fondant (sucrose, invert sugar),<br>cocoa butter, citric acid, albumin, lemon oil, yellow color (water, propylene glycol, FD&C yellow<br>#5), invertase, yellow color (soybean oil, FD&C Yellow #5 Lake, TBHQ), salt, vanillin - an<br>artificial flavor. CONTAINS: EGG, MILK, SOY. MAY CONTAIN TRACES OF: PEANUT, TREE<br>NUTS AND WHEAT.                                                                                                                                                                                                                                          |

| Name                               | Serving<br>Size<br>Description<br>(English) | Serving<br>Size<br>Weight | Calories<br>(kcal) | Calories<br>from Fat<br>(kcal) | Fat (g) | Saturated<br>Fat (g) | Trans<br>Fatty<br>Acid (g) | Cholesterol<br>(mg) | Sodium<br>(mg) | Carbohydrates<br>(g) | Dietary<br>Fiber<br>(2016)<br>(g) | Total<br>Sugars<br>(g) | Protein<br>(g) | Ingredient Statement (English)                                                                                                                                                                                                                                                                                                                                                                                                                                                                                                                                                                                                                                                                                                                                                                                      |
|------------------------------------|---------------------------------------------|---------------------------|--------------------|--------------------------------|---------|----------------------|----------------------------|---------------------|----------------|----------------------|-----------------------------------|------------------------|----------------|---------------------------------------------------------------------------------------------------------------------------------------------------------------------------------------------------------------------------------------------------------------------------------------------------------------------------------------------------------------------------------------------------------------------------------------------------------------------------------------------------------------------------------------------------------------------------------------------------------------------------------------------------------------------------------------------------------------------------------------------------------------------------------------------------------------------|
| 375 Dark Peanut<br>Butter Smoothie | 3 Pieces                                    | 37g                       | 190                | 120                            | 13      | 8                    | 0                          | 0                   | 95             | 20                   | 1                                 | 17                     | 3              | dark chocolate (sugar, chocolate liquor processed with alkali, cocoa butter, milk fat, soy lecithin<br>- an emulsifier, vanilla), peanut butter flavored chips (sugar, hydrogenated palm kernel oil,<br>peanut flour, nonfat milk, whey, dextrose, peanuts, salt, soy lecithin, hydrogenated rapeseed<br>and/or cottonseed oil), peanut butter meltaway (peanut butter [dry roasted peanuts,<br>hydrogenated cottonseed and rapeseed oil, salt], sugar, palm kernel oil, nonfat milk solids,<br>peanut oil, soy lecithin - emulsifier, sorbitol, salt), contains 0.5% or less salt, almond, cashew,<br>coconut, pecan. CONTAINS: ALMOND, CASHEW, COCONUT, MILK, PEANUT, PECAN<br>SOY. PROCESSED IN A FACILITY THAT ALSO PROCESSES: EGG, HAZELNUT,<br>MACADAMIA AND WHEAT. Contains a bioengineered food ingredient. |
| 390 Milk Chocolate<br>Cream        | 2 Pieces                                    | 32g                       | 150                | 50                             | 5       | 3.5                  | 0                          | 0                   | 15             | 25                   | 1                                 | 23                     | 1              | sugar, milk chocolate (sugar, cocoa butter, milk, chocolate liquor, soy lecithin - an emulsifier,<br>vanilla), invert sugar, chocolate liquor processed with alkali, corn syrup solids, coconut oil,<br>amerfond fondant (sucrose, invert sugar), albumin, vanillin - an artificial flavor, invertase, salt.<br>CONTAINS: EGG, MILK, SOY. MAY CONTAIN TRACES OF: PEANUT, TREE NUTS AND<br>WHEAT.                                                                                                                                                                                                                                                                                                                                                                                                                    |
| 395 Dark Chocolate<br>Cream        | 2 Pieces                                    | 32g                       | 140                | 50                             | 5       | 3.5                  | 0                          | 0                   | 5              | 25                   | 1                                 | 23                     | 1              | sugar, dark chocolate (sugar, chocolate liquor processed with alkali, cocoa butter, milk fat, soy<br>lecithin - an emulsifier, vanilla), invert sugar, chocolate liquor processed with alkali, corn syrup<br>solids, coconut oil, amerfond fondant (sucrose, invert sugar), albumin, vanillin - an artificial<br>flavor, invertase, salt. CONTAINS: EGG, MILK, SOY. MAY CONTAIN TRACES OF: PEANUT,<br>TREE NUTS AND WHEAT.                                                                                                                                                                                                                                                                                                                                                                                          |
| 401 Peanut Butter<br>Truffle       | 2 Pieces                                    | 30g                       | 170                | 100                            | 11      | 5                    | 0                          | 5                   | 65             | 14                   | 1                                 | 13                     | 4              | white chocolate (sugar, cocoa butter, milk, soy lecithin - an emulsifier, salt, vanilla), milk<br>chocolate (sugar, cocoa butter, milk, chocolate liquor, soy lecithin - an emulsifier, vanilla),<br>peanut butter (roasted peanuts, sugar, hydrogenated vegetable oil [rapeseed, cottonseed,<br>soybean], salt), peanut flour, contains 0.5% or less soy lecithin - an emulsifier, sea salt, yellow<br>color (soybean oil, FD&C Yellow #5 Lake, TBHQ), almond, cashew, hazelnut, macadamia,<br>pecan. CONTAINS: ALMOND, CASHEW, HAZELNUT, MACADAMIA, MILK, PEANUT,<br>PECAN, SOY. PROCESSED IN A FACILITY THAT ALSO PROCESSES: COCONUT, EGG<br>AND WHEAT.                                                                                                                                                          |
| 403 Mocha Truffle                  | 2 Pieces                                    | 30g                       | 180                | 120                            | 13      | 9                    | 0                          | 5                   | 15             | 15                   | 1                                 | 13                     | 1              | milk chocolate (sugar, cocoa butter, milk, chocolate liquor, soy lecithin - an emulsifier, vanilla),<br>dark chocolate (sugar, chocolate liquor processed with alkali, cocoa butter, milk fat, soy lecithin<br>- an emulsifier, vanilla), coconut oil, espresso beans, cappuccino extract (natural flavor, soy<br>lecithin [emulsifier]). CONTAINS: MILK, SOY. MAY CONTAIN TRACES OF: PEANUT, TREE<br>NUTS, EGG AND WHEAT.                                                                                                                                                                                                                                                                                                                                                                                          |
| 407 Almond Truffle                 | 2 Pieces                                    | 30g                       | 180                | 120                            | 13      | 9                    | 0                          | 5                   | 10             | 14                   | 1                                 | 13                     | 1              | milk chocolate (sugar, cocoa butter, milk, chocolate liquor, soy lecithin - an emulsifier, vanilla),<br>dark chocolate (sugar, chocolate liquor processed with alkali, cocoa butter, milk fat, soy lecithin<br>- an emulsifier, vanilla), coconut oil, roasted almonds (almonds, peanut oil, salt), contains 0.5%<br>or less amaretto extract, almond extract (vegetable oil, natural and artificial flavor, soy lecithin<br>[emulsifier]), cashew, coconut, pecan. CONTAINS: ALMOND, CASHEW, COCONUT, MILK,<br>PEANUT, PECAN, SOY. PROCESSED IN A FACILITY THAT ALSO PROCESSES: EGG,<br>HAZELNUT, MACADAMIA AND WHEAT.                                                                                                                                                                                             |
| 413 Hazelnut Truffle               | 2 Pieces                                    | 30g                       | 180                | 120                            | 13      | 8                    | 0                          | 5                   | 25             | 14                   | 1                                 | 13                     | 2              | milk chocolate (sugar, cocoa butter, milk, chocolate liquor, soy lecithin - an emulsifier, vanilla),<br>coconut oil, roasted hazelnuts (hazelnuts, cottonseed oil), soy lecithin - an emulsifier, contains<br>0.5% or less praline extract (natural flavor, caramel color, propylene glycol), sea salt, almond,<br>cashew, macadamia, peanut, pecan. CONTAINS: ALMOND, CASHEW, HAZELNUT,<br>MACADAMIA, MILK, PEANUT, PECAN, SOY. PROCESSED IN A FACILITY THAT ALSO<br>PROCESSES: EGG, COCONUT AND WHEAT.                                                                                                                                                                                                                                                                                                            |