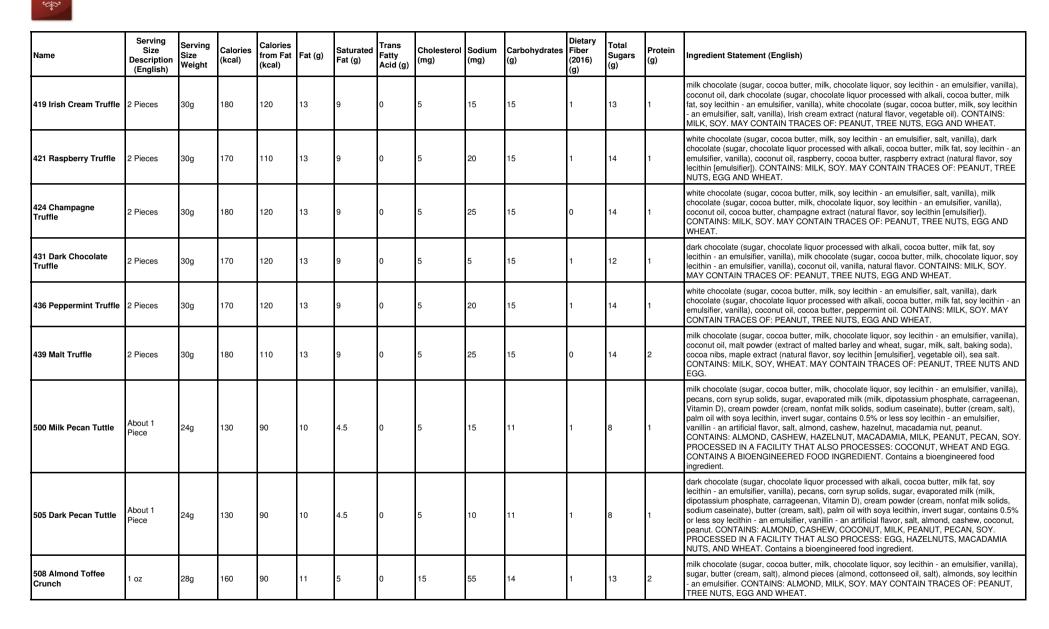

Kilwins

| Name                          | Serving<br>Size<br>Description<br>(English) | Serving<br>Size<br>Weight | Calories<br>(kcal) | Calories<br>from Fat<br>(kcal) | Fat (g) |     | Trans<br>Fatty<br>Acid (g) | Cholesterol<br>(mg) | Sodium<br>(mg) | Carbohydrates<br>(g) | Dietary<br>Fiber<br>(2016)<br>(g) | Total<br>Sugars<br>(g) | Protein<br>(g) | Ingredient Statement (English)                                                                                                                                                                                                                                                                                                                                                                                                                                                                                                                                                                                                |
|-------------------------------|---------------------------------------------|---------------------------|--------------------|--------------------------------|---------|-----|----------------------------|---------------------|----------------|----------------------|-----------------------------------|------------------------|----------------|-------------------------------------------------------------------------------------------------------------------------------------------------------------------------------------------------------------------------------------------------------------------------------------------------------------------------------------------------------------------------------------------------------------------------------------------------------------------------------------------------------------------------------------------------------------------------------------------------------------------------------|
| 538 White Macadamia<br>Tuttle | About 1<br>Piece                            | 24g                       | 140                | 100                            | 11      | 4   | 0                          | 5                   | 50             | 10                   | 1                                 | 8                      | 1              | white chocolate (sugar, cocoa butter, milk, soy lecithin - an emulsifier, salt, vanilla), roasted<br>macadamias (macadamias, peanut oil, salt), corn syrup solids, sugar, evaporated milk (milk,<br>dipotassium phosphate, carrageenan, Vitamin D), cream powder (cream, nonfat milk solids,<br>sodium caseinate), butter (cream, salt), palm oil with soya lecithin, invert sugar, soy lecithin -<br>an emulsifier, vanillin - an artificial flavor, salt. CONTAINS: MACADAMIA NUTS, MILK, SOY.<br>MAY CONTAIN TRACES OF: PEANUT, TREE NUTS, EGG AND WHEAT. Contains a<br>bioengineered food ingredient.                     |
| 540 Milk Cherry<br>Cordial    | 2 Pieces                                    | 35g                       | 150                | 50                             | 6       | 3.5 | 0                          | 5                   | 15             | 23                   | 0                                 | 22                     | 1              | milk chocolate (sugar, cocoa butter, milk, chocolate liquor, soy lecithin - an emulsifier, vanilla),<br>amerfond fondant (sucrose, invert sugar), maraschino cherries (cherries, water, corn syrup,<br>high fructose corn syrup, citric acid, natural and artificial flavor, potassium sorbate and sodium<br>benzoate - preservatives, FD&C Red #40, sulfur dioxide - preservative), citric acid, invertase.<br>CONTAINS: MILK, SOY. MAY CONTAIN TRACES OF: PEANUT, TREE NUTS, EGG AND<br>WHEAT.                                                                                                                              |
| 545 Dark Cherry<br>Cordial    | 2 Pieces                                    | 35g                       | 140                | 50                             | 6       | 3.5 | 0                          | 0                   | 0              | 23                   | 1                                 | 21                     | 1              | dark chocolate (sugar, chocolate liquor processed with alkali, cocoa butter, milk fat, soy<br>lecithin - an emulsifier, vanilla), amerfond fondant (sucrose, invert sugar), maraschino cherries<br>(cherries, water, corn syrup, high fructose corn syrup, citric acid, natural and artificial flavor,<br>potassium sorbate and sodium benzoate - preservatives, FD&C Red #40, sulfur dioxide -<br>preservative), citric acid, invertase. CONTAINS: MILK, SOY. MAY CONTAIN TRACES OF:<br>PEANUT, TREE NUTS, EGG AND WHEAT.                                                                                                    |
| 620 Milk Orange Peel          | About 3<br>Pieces                           | 37g                       | 170                | 60                             | 7       | 4   | 0                          | 5                   | 15             | 24                   | 0                                 | 14                     |                | milk chocolate (sugar, cocoa butter, milk, chocolate liquor, soy lecithin - an emulsifier, vanilla),<br>orange peel strips (orange, syrup glucose, sugar, potassium sorbate, citric acid, sulphur<br>dioxide), contains 0.5% or less almond, cashew, hazelnut, macadamia, peanut, pecan.<br>CONTAINS: ALMOND, CASHEW, HAZELNUT, MACADAMIA, MILK, PEANUT, PECAN, SOY.<br>PROCESSED IN A FACILITY THAT ALSO PROCESSES: COCONUT, EGG AND WHEAT.                                                                                                                                                                                  |
| 625 Dark Orange Peel          | About 3<br>Pieces                           | 37g                       | 160                | 60                             | 7       | 4   | 0                          | 0                   | 0              | 24                   | 1                                 | 13                     | 2              | dark chocolate (sugar, chocolate liquor processed with alkali, cocoa butter, milk fat, soy<br>lecithin - an emulsifier, vanilla), orange peel strips (orange, syrup glucose, sugar, potassium<br>sorbate, citric acid, sulphur dioxide), contains 0.5% or less almond, cashew, coconut, peanut,<br>pecan. CONTAINS: ALMOND, CASHEW, COCONUT, MILK, PEANUT, PECAN, SOY.<br>PROCESSED IN A FACILITY THAT ALSO PROCESSES: EGG, HAZELNUT, MACADAMIA<br>AND WHEAT.                                                                                                                                                                 |
| 627 Dark Lemon Peel           | About 2<br>Pieces                           | 30g                       | 130                | 50                             | 6       | 3.5 | 0                          | 0                   | 15             | 19                   | 1                                 | 18                     |                | dark chocolate (sugar, chocolate liquor processed with alkali, cocoa butter, milk fat, soy<br>lecithin - an emulsifier, vanilla), lemon peel (lemon strips, glucose syrup, sugar, citric acid,<br>potassium sorbate, sulphur dioxide), white chocolate (sugar, cocoa butter, milk, soy lecithin -<br>an emulsifier, salt, vanilla), cocoa butter, contains 0.5% or less yellow color (soybean oil,<br>FD&C Yellow #5 Lake, TBHQ), almond, cashew, coconut, peanut, pecan. CONTAINS:<br>ALMOND, CASHEW, COCONUT, MILK, PEANUT, PECAN, SOY. PROCESSED IN A<br>FACILITY THAT ALSO PROCESSES: EGG, HAZELNUT, MACADAMIA AND WHEAT. |
| 635 Milk Raspberry<br>Jellies | 2 Pieces                                    | 40g                       | 180                | 50                             | 6       | 3.5 | 0                          | 5                   | 20             | 32                   | 0                                 | 26                     | 1              | milk chocolate (sugar, cocoa butter, milk, chocolate liquor, soy lecithin - an emulsifier, vanilla),<br>sugar, corn syrup solids, confectioner's pectin (dextrose, pectin, citric acid, sodium acetate),<br>palm oil with soya lecithin, raspberry flavor (water, propylene glycol, ethyl alcohol, citric acid,<br>red 40, xanthan gum, blue 1), fruit acid (water, citric acid). CONTAINS: MILK, SOY. MAY<br>CONTAIN TRACES OF: PEANUT, TREE NUTS, EGG AND WHEAT. Contains a<br>bioengineered food ingredient.                                                                                                               |
| 636 Dark Raspberry<br>Jellies | 2 Pieces                                    | 40g                       | 170                | 50                             | 6       | 3.5 | 0                          | 0                   | 10             | 32                   | 1                                 | 25                     | 1              | dark chocolate (sugar, chocolate liquor processed with alkali, cocoa butter, milk fat, soy<br>lecithin - an emulsifier, vanilla), sugar, corn syrup solids, confectioner's pectin (dextrose,<br>pectin, citric acid, sodium acetate), palm oil with soya lecithin, raspberry flavor (water,<br>propylene glycol, ethyl alcohol, citric acid, red 40, xanthan gum, blue 1), fruit acid (water, citric<br>acid). CONTAINS: MILK, SOY. MAY CONTAIN TRACES OF: PEANUT, TREE NUTS, EGG<br>AND WHEAT. Contains a bioengineered food ingredient.                                                                                     |