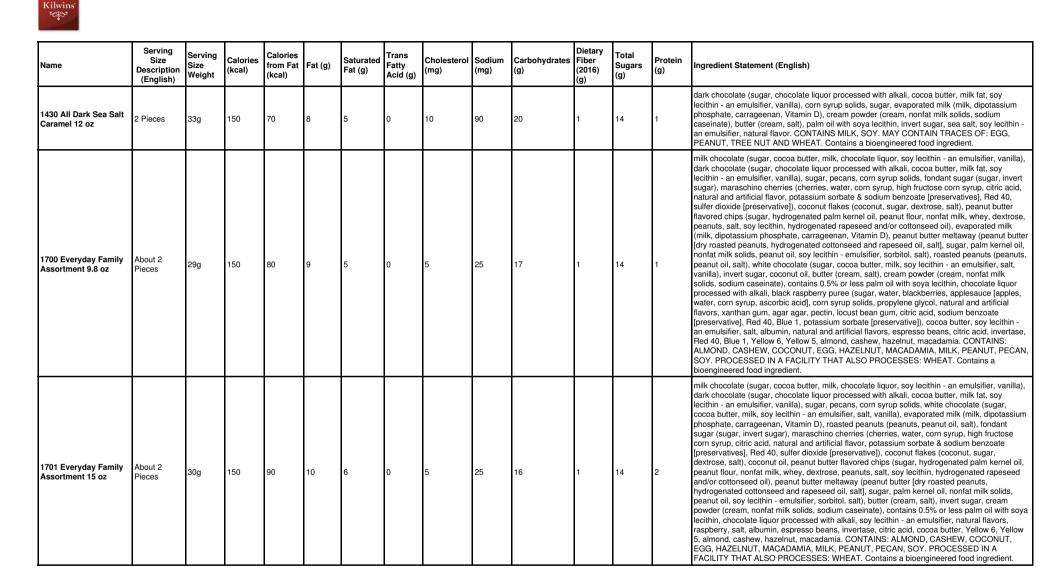

| Name                                | Serving<br>Size<br>Description<br>(English) | Serving<br>Size<br>Weight | Calories<br>(kcal) | Calories<br>from Fat<br>(kcal) | Fat (g) | Saturated<br>Fat (g) | Trans<br>Fatty<br>Acid (g) | Cholesterol<br>(mg) | Sodium<br>(mg) | Carbohydrates<br>(g) | Dietary<br>Fiber<br>(2016)<br>(g) | Total<br>Sugars<br>(g) | Protein<br>(g) | Ingredient Statement (English)                                                                                                                                                                                                                                                                                                                                                                                                                                                                                                                     |
|-------------------------------------|---------------------------------------------|---------------------------|--------------------|--------------------------------|---------|----------------------|----------------------------|---------------------|----------------|----------------------|-----------------------------------|------------------------|----------------|----------------------------------------------------------------------------------------------------------------------------------------------------------------------------------------------------------------------------------------------------------------------------------------------------------------------------------------------------------------------------------------------------------------------------------------------------------------------------------------------------------------------------------------------------|
| 120 Milk Coconut<br>Clusters        | 1 oz                                        | 28g                       | 160                | 100                            | 11      | 7                    | 0                          | 5                   | 20             | 15                   | 1                                 | 14                     | 2              | milk chocolate (sugar, cocoa butter, milk, chocolate liquor, soy lecithin - an emulsifier, vanilla),<br>coconut flakes (coconut, sugar, dextrose, salt), dark chocolate (sugar, chocolate liquor<br>processed with alkali, cocoa butter, milk fat, soy lecithin - an emulsifier, vanilla). CONTAINS:<br>COCONUT, MILK, SOY. MAY CONTAIN TRACES OF: PEANUT, TREE NUTS, EGG AND<br>WHEAT.                                                                                                                                                            |
| 125 Dark Coconut<br>Clusters        | 1 oz                                        | 28g                       | 150                | 100                            | 11      | 7                    | 0                          | 0                   | 5              | 15                   | 2                                 | 12                     | 1              | dark chocolate (sugar, chocolate liquor processed with alkali, cocoa butter, milk fat, soy<br>lecithin - an emulsifier, vanilla), coconut flakes (coconut, sugar, dextrose, salt). CONTAINS:<br>COCONUT, MILK, SOY. MAY CONTAIN TRACES OF: PEANUT, TREE NUTS, EGG AND<br>WHEAT.                                                                                                                                                                                                                                                                    |
| 130 Milk Peanut<br>Clusters         | 1 oz                                        | 28g                       | 160                | 100                            | 11      | 4.5                  | 0                          | 5                   | 55             | 13                   | 1                                 | 10                     | 4              | milk chocolate (sugar, cocoa butter, milk, chocolate liquor, soy lecithin - an emulsifier, vanilla),<br>roasted peanuts (peanuts, peanut oil, salt), dark chocolate (sugar, chocolate liquor processed<br>with alkali, cocoa butter, milk fat, soy lecithin - an emulsifier, vanilla). CONTAINS: MILK,<br>PEANUT, SOY. MAY CONTAIN TRACES OF: TREE NUTS, EGG AND WHEAT.                                                                                                                                                                            |
| 135 Dark Peanut<br>Clusters         | 1 oz                                        | 28g                       | 150                | 100                            | 12      | 4.5                  | 0                          | 0                   | 40             | 13                   | 2                                 | 9                      | 3              | dark chocolate (sugar, chocolate liquor processed with alkali, cocoa butter, milk fat, soy<br>lecithin - an emulsifier, vanilla), roasted peanuts (peanuts, peanut oil, salt). CONTAINS: MILK,<br>PEANUT, SOY. MAY CONTAIN TRACES OF: TREE NUTS, EGG AND WHEAT.                                                                                                                                                                                                                                                                                    |
| 225 Dark Pecan Bark                 | 1 oz                                        | 28g                       | 150                | 100                            | 11      | 6                    | 0                          | 0                   | 0              | 15                   | 2                                 | 12                     | 1              | dark chocolate (sugar, chocolate liquor processed with alkali, cocoa butter, milk fat, soy<br>lecithin - an emulsifier, vanilla), pecans. CONTAINS: MILK, PECAN, SOY. MAY CONTAIN<br>TRACES OF: PEANUT, TREE NUTS, EGG AND WHEAT.                                                                                                                                                                                                                                                                                                                  |
| 230 Grand Peppermint<br>Square Bulk | 1 Piece                                     | 113g                      | 450                | 190                            | 21      | 12                   | 0                          | 5                   | 0              | 72                   | 4                                 | 61                     | 3              | dark chocolate (sugar, chocolate liquor processed with alkali, cocoa butter, milk fat, soy<br>lecithin - an emulsifier, vanilla), fondant (sugar, water, corn syrup), invert sugar, corn syrup<br>solids, albumin, peppermint oil, invertase, natural flavor. CONTAINS: EGG, MILK, SOY. MAY<br>CONTAIN TRACES OF: PEANUT, TREE NUTS AND WHEAT.                                                                                                                                                                                                     |
| 300 Chocolate Bon<br>Bon            | 1 Piece                                     | 16g                       | 70                 | 25                             | 3       | 2                    | 0                          | 0                   | 10             | 12                   | 0                                 | 12                     | 0              | sugar, white chocolate (sugar, cocoa butter, milk, soy lecithin - an emulsifier, salt, vanilla),<br>invert sugar, chocolate liquor processed with alkali, dark chocolate (sugar, chocolate liquor<br>processed with alkali, cocoa butter, milk fat, soy lecithin - an emulsifier, vanilla), corn syrup<br>solids, coconut oil, fondant sugar (sugar, invert sugar), albumin, natural flavor, invertase, salt.<br>CONTAINS: EGG, MILK, SOY. MAY CONTAIN TRACES OF: PEANUT, TREE NUTS AND<br>WHEAT.                                                  |
| 315 Strawberry Bon<br>Bon           | 1 Piece                                     | 16g                       | 70                 | 25                             | 2.5     | 1.5                  | 0                          | 0                   | 15             | 13                   | 0                                 | 12                     | 0              | sugar, white chocolate (sugar, cocoa butter, milk, soy lecithin, salt, vanilla), invert sugar, butter<br>(cream, salt), corn syrup solids, fondant sugar (sugar, invert sugar), cocoa butter, strawberry<br>powder, citric acid, Red 40, albumin, natural flavor, invertase, salt. CONTAINS: EGG, MILK,<br>SOY. MAY CONTAIN TRACES OF: PEANUT, TREE NUTS AND WHEAT.                                                                                                                                                                                |
| 320 Bavarian Cream                  | 1 Piece                                     | 16g                       | 70                 | 25                             | 2.5     | 1.5                  | 0                          | 0                   | 10             | 12                   | 0                                 | 12                     | 0              | sugar, milk chocolate (sugar, cocoa butter, milk, chocolate liquor, soy lecithin - an emulsifier,<br>vanilla), invert sugar, dark chocolate (sugar, chocolate liquor processed with alkali, cocoa<br>butter, milk fat, soy lecithin - an emulsifier, vanilla), butter (cream, salt), corn syrup solids,<br>chocolate liquor processed with alkali, fondant sugar (sugar, invert sugar), albumin, natural<br>and artificial flavors, maple sugar, invertase, salt. CONTAINS: EGG, MILK, SOY. MAY<br>CONTAIN TRACES OF: PEANUT, TREE NUTS AND WHEAT. |
| 325 Milk Vanilla<br>Buttercream     | 1 Piece                                     | 16g                       | 70                 | 25                             | 2.5     | 1.5                  | 0                          | 5                   | 10             | 13                   | 0                                 | 12                     | 0              | sugar, milk chocolate (sugar, cocoa butter, milk, chocolate liquor, soy lecithin - an emulsifier,<br>vanilla), invert sugar, butter (cream, salt), corn syrup solids, fondant sugar (sugar, invert<br>sugar), albumin, invertase, salt, vanilla, natural flavor, Yellow 6, Yellow 5. CONTAINS: EGG,<br>MILK, SOY. MAY CONTAIN TRACES OF: PEANUT, TREE NUTS AND WHEAT.                                                                                                                                                                              |
| 330 Dark Vanilla<br>Buttercream     | 1 Piece                                     | 16g                       | 70                 | 25                             | 2.5     | 1.5                  | 0                          | 0                   | 10             | 13                   | 0                                 | 12                     | 0              | sugar, dark chocolate (sugar, chocolate liquor processed with alkali, cocoa butter, milk fat, soy<br>lecithin - an emulsifier, vanilla), invert sugar, butter (cream, salt), corn syrup solids, fondant<br>sugar (sugar, invert sugar), albumin, invertase, salt, vanilla, natural flavor, Yellow 6, Yellow 5.<br>CONTAINS: EGG, MILK, SOY. PROCESSED IN A SHARED SURFACE FACILITY THAT<br>ALSO PROCESSES PEANUT, TREE NUTS, AND WHEAT.                                                                                                            |