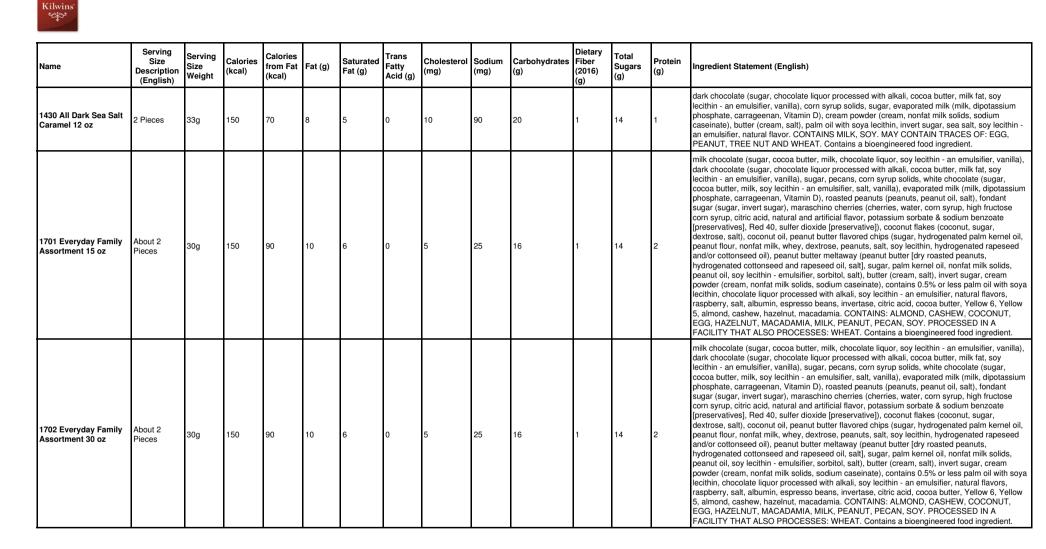

Seashore Taffy<br>32 oz Bag | About 4<br>Pieces | 27g                       | 110 | 20                             | 2.5     | 2                    | 0                          | 0 | 30             | 22                   | 0                                 | 15                     | 0              | sugar, corn syrup solids, water, coconut oil, fondant (sugar, water, corn syrup), invert sugar,<br>hydrogenated coconut oil, chocolate liquor processed with alkali, contains 0.5% or less gelatin,<br>lactic acid, soy lecithin - an emulsifier, sea salt, natural and artificial flavors, raspberry, orange<br>oil, lemon oil, Yellow 6, Yellow 5, Blue 1, vanilla, Red 40, Red 3. CONTAINS: SOY.<br>PROCESSED IN A SHARED SURFACE FACILITY THAT ALSO PROCESSED EGG, MILK,<br>PEANUT, TREE NTUS AND WHEAT. |







| Name                             | Serving<br>Size<br>Description<br>(English) |     | Calories (kcal) | Calories<br>from Fat<br>(kcal) | Fat (g) |     | Trans<br>Fatty<br>Acid (g) | Cholesterol<br>(mg) | Sodium<br>(mg) | Carbohydrates | Dietary<br>Fiber<br>(2016)<br>(g) | Total<br>Sugars<br>(g) | Protein<br>(g) | Ingredient Statement (English)                                                                                                                                                                                                                                                                                                                                                                                                                                  |
|---------------------------