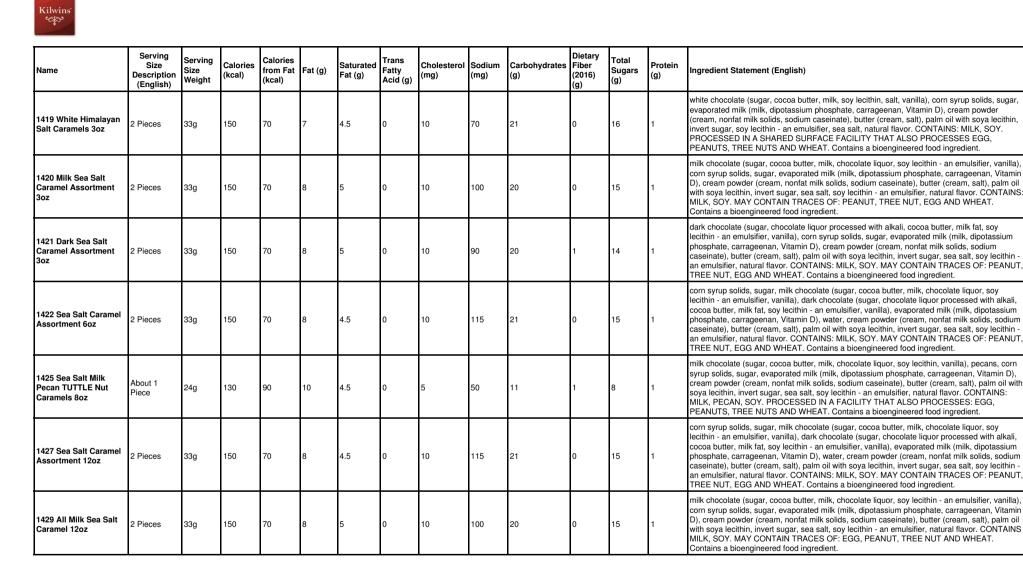

05 Seashore Taffy<br>32 oz Bag | About 4<br>Pieces | 27g                       | 110 | 20                             | 2.5     | 2                    | 0                          | 0 | 30             | 22                   | 0                                 | 15                     | 0              | sugar, corn syrup solids, water, coconut oil, fondant (sugar, water, corn syrup), invert sugar,<br>hydrogenated coconut oil, chocolate liquor processed with alkali, contains 0.5% or less gelatin,<br>lactic acid, soy lecithin - an emulsifier, sea salt, natural and artificial flavors, raspberry, orange<br>oil, lemon oil, Yellow 6, Yellow 5, Blue 1, vanilla, Red 40, Red 3. CONTAINS: SOY.<br>PROCESSED IN A SHARED SURFACE FACILITY THAT ALSO PROCESSED EGG, MILK,<br>PEANUT, TREE NTUS AND WHEAT. |







| Name                             | Serving<br>Size<br>Description<br>(English) |     | Calories (kcal) | Calories<br>from Fat<br>(kcal) | Fat (g) |     | Trans<br>Fatty<br>Acid (g) | Cholesterol<br>(mg) | Sodium<br>(mg) | Carbohydrates | Dietary<br>Fiber<br>(2016)<br>(g) | Total<br>Sugars<br>(g) | Protein<br>(g) | Ingredient Statement (English)                                                                                                                                                                                                                                                                                                                                                                                                                                  |
|-------------------------